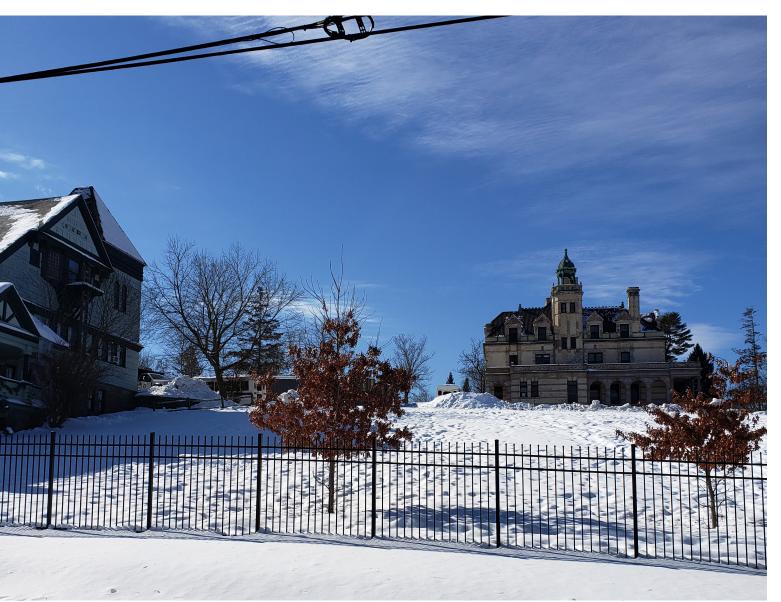

v2 - LOOKING SOUTH FROM ESTHERWOOD MANSION

v3 - LOOKING EAST TOWARD CARRIAGE HOUSE

v4 - LOOKING EAST TOWARD MIDDLE

CAMPUS AERIAL PHOTOGRAPH

V5 - LOOKING SOUTH TOWARD CAMPUS

V6 - LOOKING WEST TOWARD SOFTBALL AND CLINTON AVE

V7 - LOOKING WEST ON PRIVATE DRIVEWAY

V8 - LOOKING NORTH TOWARD SITE

BUILDING SITE CONTEXT

THE MASTERS SCHOOL
INNOVATION AND ENTREPRENUERSHIP CENTER VILLAGE OF DOBBS FERRY SITE PLAN APPLICATION PLANNING BOARD RESUBMISSION 2021 0617