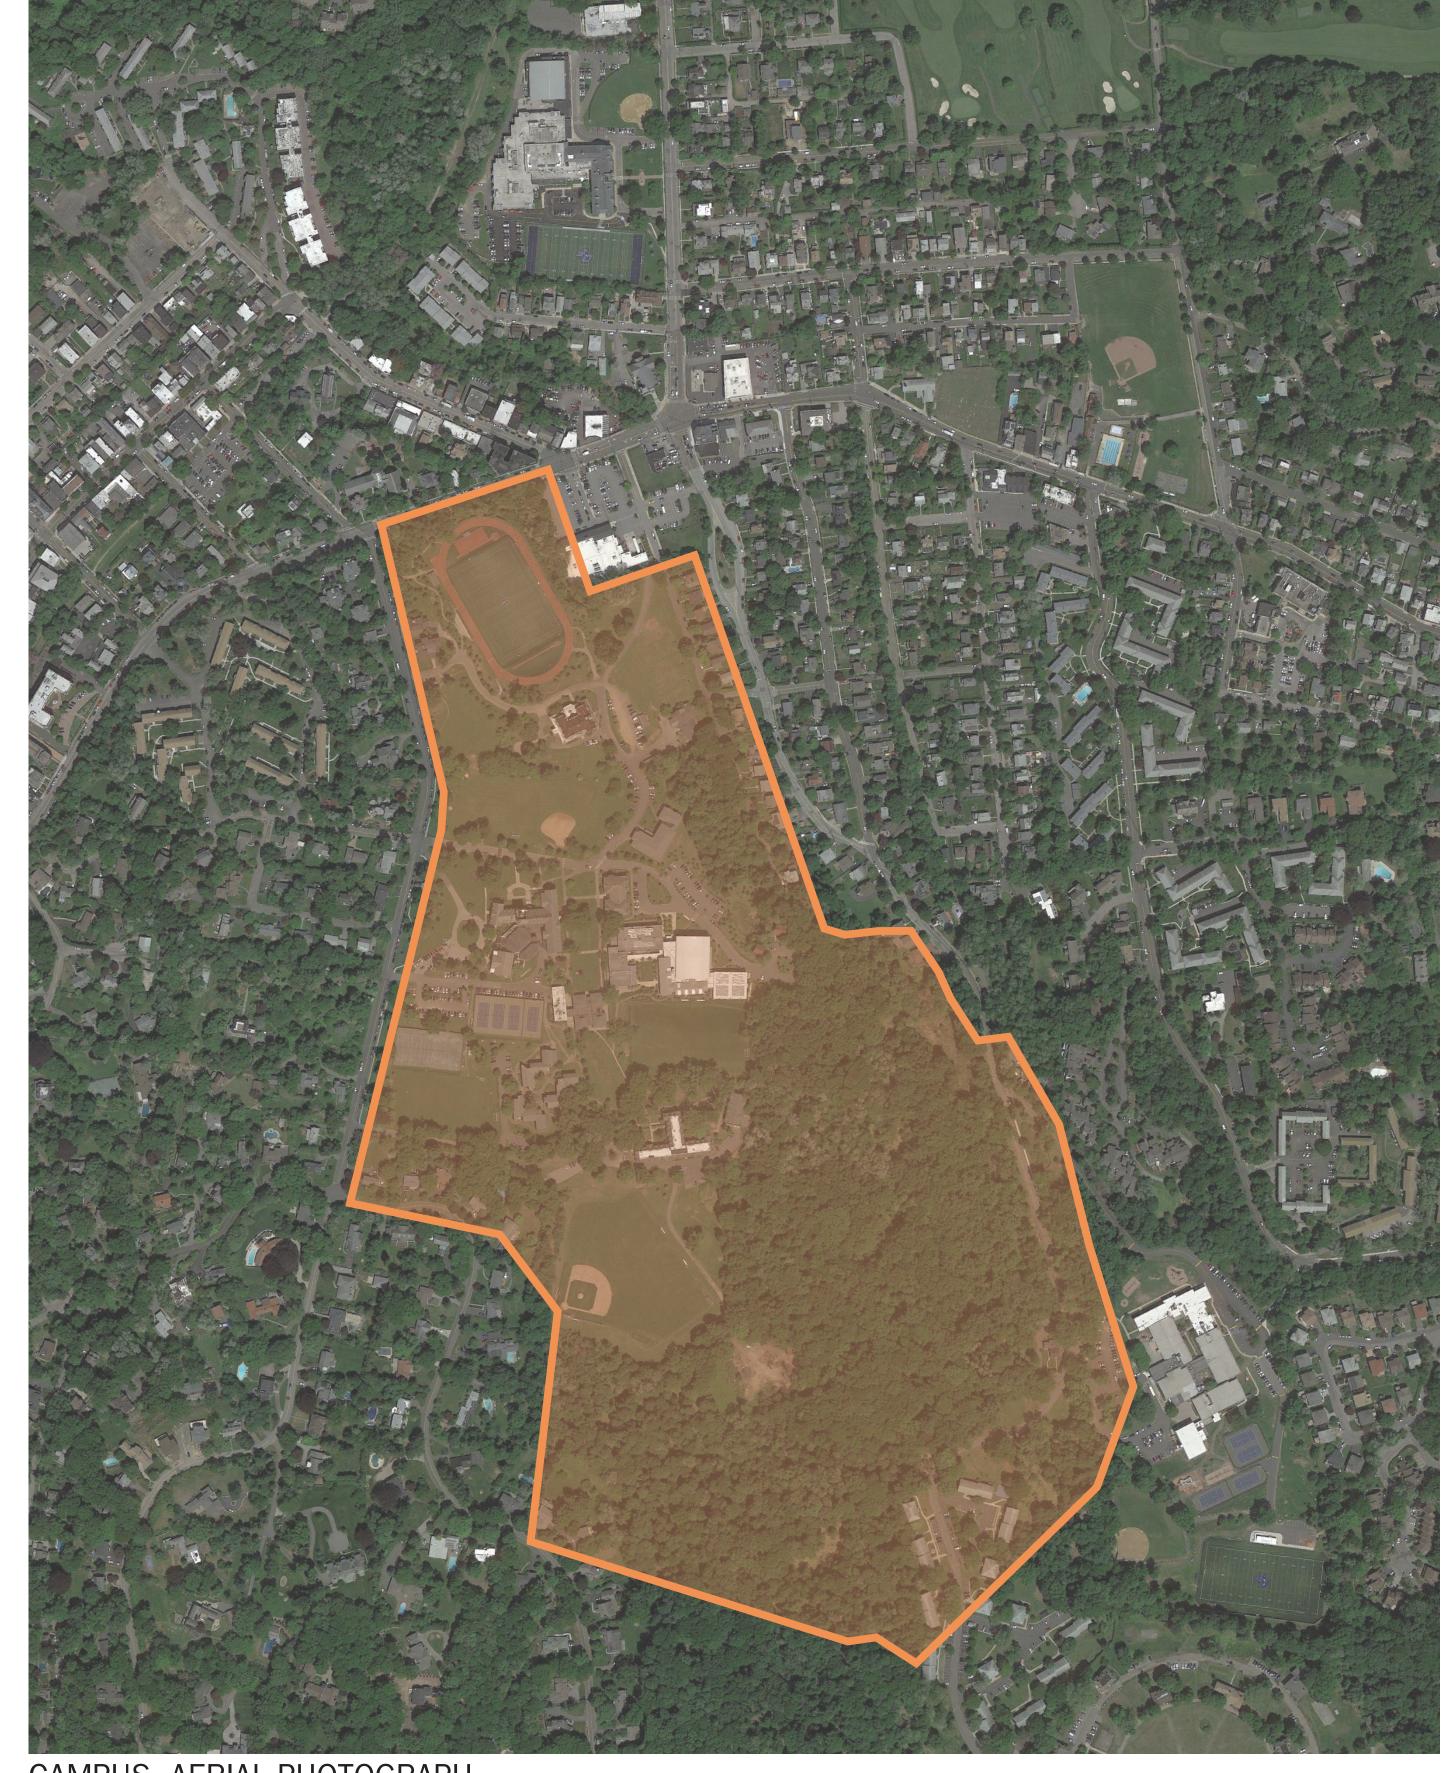

V2 - LOOKING EAST FROM CLINTON AVE AT SOCCER FIELD

V3 - LOOKING EAST FROM CLINTON AVE AT COCHRANE

CAMPUS AERIAL PHOTOGRAPH

V4 - LOOKING WEST FROM ESTHERWOOD AVE

V5 - LOOKING WEST FROM ESTHERWOOD AVE

V6 - LOOKING WEST FROM ESTHERWOOD AVE

v2 - LOOKING SOUTH FROM ESTHERWOOD MANSION

v3 - LOOKING EAST TOWARD CARRIAGE HOUSE

v4 - LOOKING EAST TOWARD MIDDLE

CAMPUS AERIAL PHOTOGRAPH

V5 - LOOKING SOUTH TOWARD CAMPUS

V6 - LOOKING WEST TOWARD SOFTBALL AND CLINTON AVE