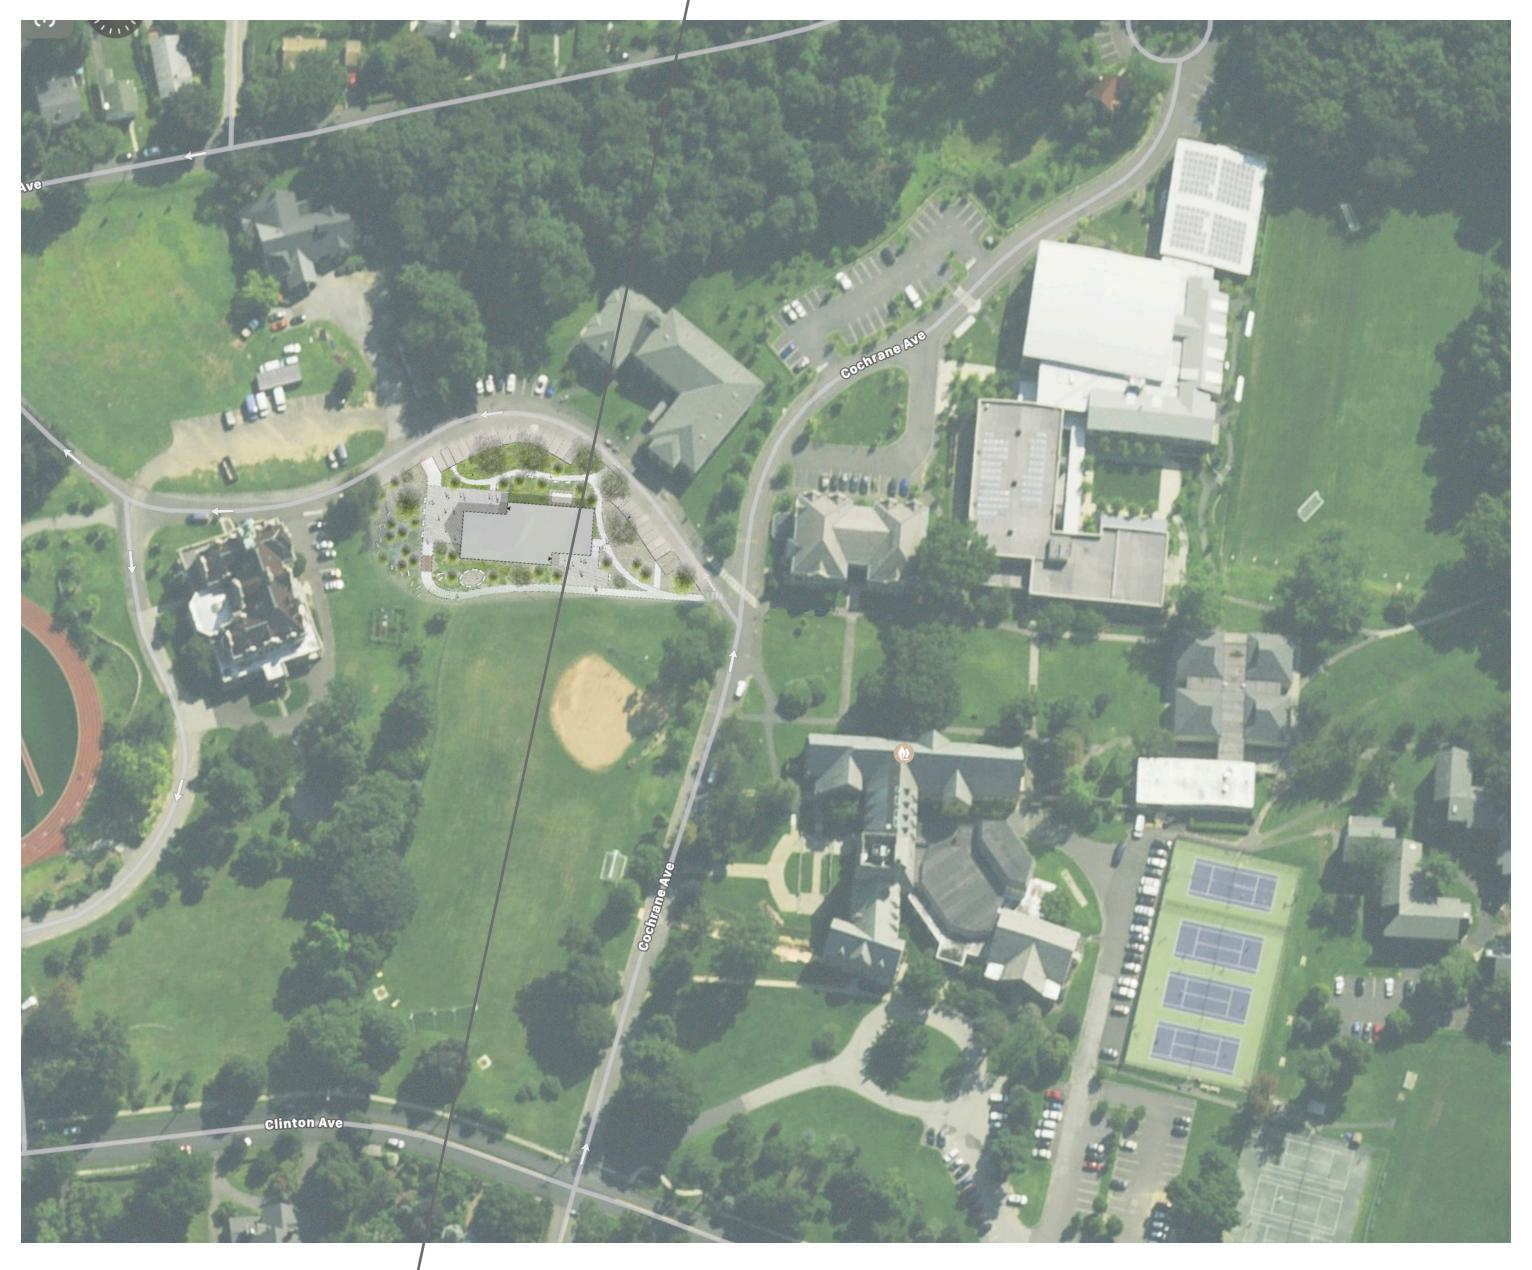

V2 - LOOKING EAST FROM CLINTON AVE AT SOCCER FIELD

V3 - LOOKING EAST FROM CLINTON AVE AT COCHRANE

CAMPUS AERIAL PHOTOGRAPH

V4 - LOOKING WEST FROM ESTHERWOOD AVE

V5 - LOOKING WEST FROM ESTHERWOOD AVE

V6 - LOOKING WEST FROM ESTHERWOOD AVE

NEIGHBORHOOD CONTEXT

THE MASTERS SCHOOL
INNOVATION AND ENTREPRENUERSHIP CENTER VILLAGE OF DOBBS FERRY SITE PLAN APPLICATION PLANNING BOARD RESUBMISSION 2021 0617

v1 - LOOKING NORTH TOWARD ESTHERWOOD MANSION

v2 - LOOKING SOUTH FROM ESTHERWOOD MANSION

v3 - LOOKING EAST TOWARD CARRIAGE HOUSE

v4 - LOOKING EAST TOWARD MIDDLE

CAMPUS AERIAL PHOTOGRAPH

V5 - LOOKING SOUTH TOWARD CAMPUS

V6 - LOOKING WEST TOWARD SOFTBALL AND CLINTON AVE

V7 - LOOKING WEST ON PRIVATE DRIVEWAY

V8 - LOOKING NORTH TOWARD SITE

BUILDING SITE CONTEXT

THE MASTERS SCHOOL
INNOVATION AND ENTREPRENUERSHIP CENTER VILLAGE OF DOBBS FERRY SITE PLAN APPLICATION PLANNING BOARD RESUBMISSION 2021 0617