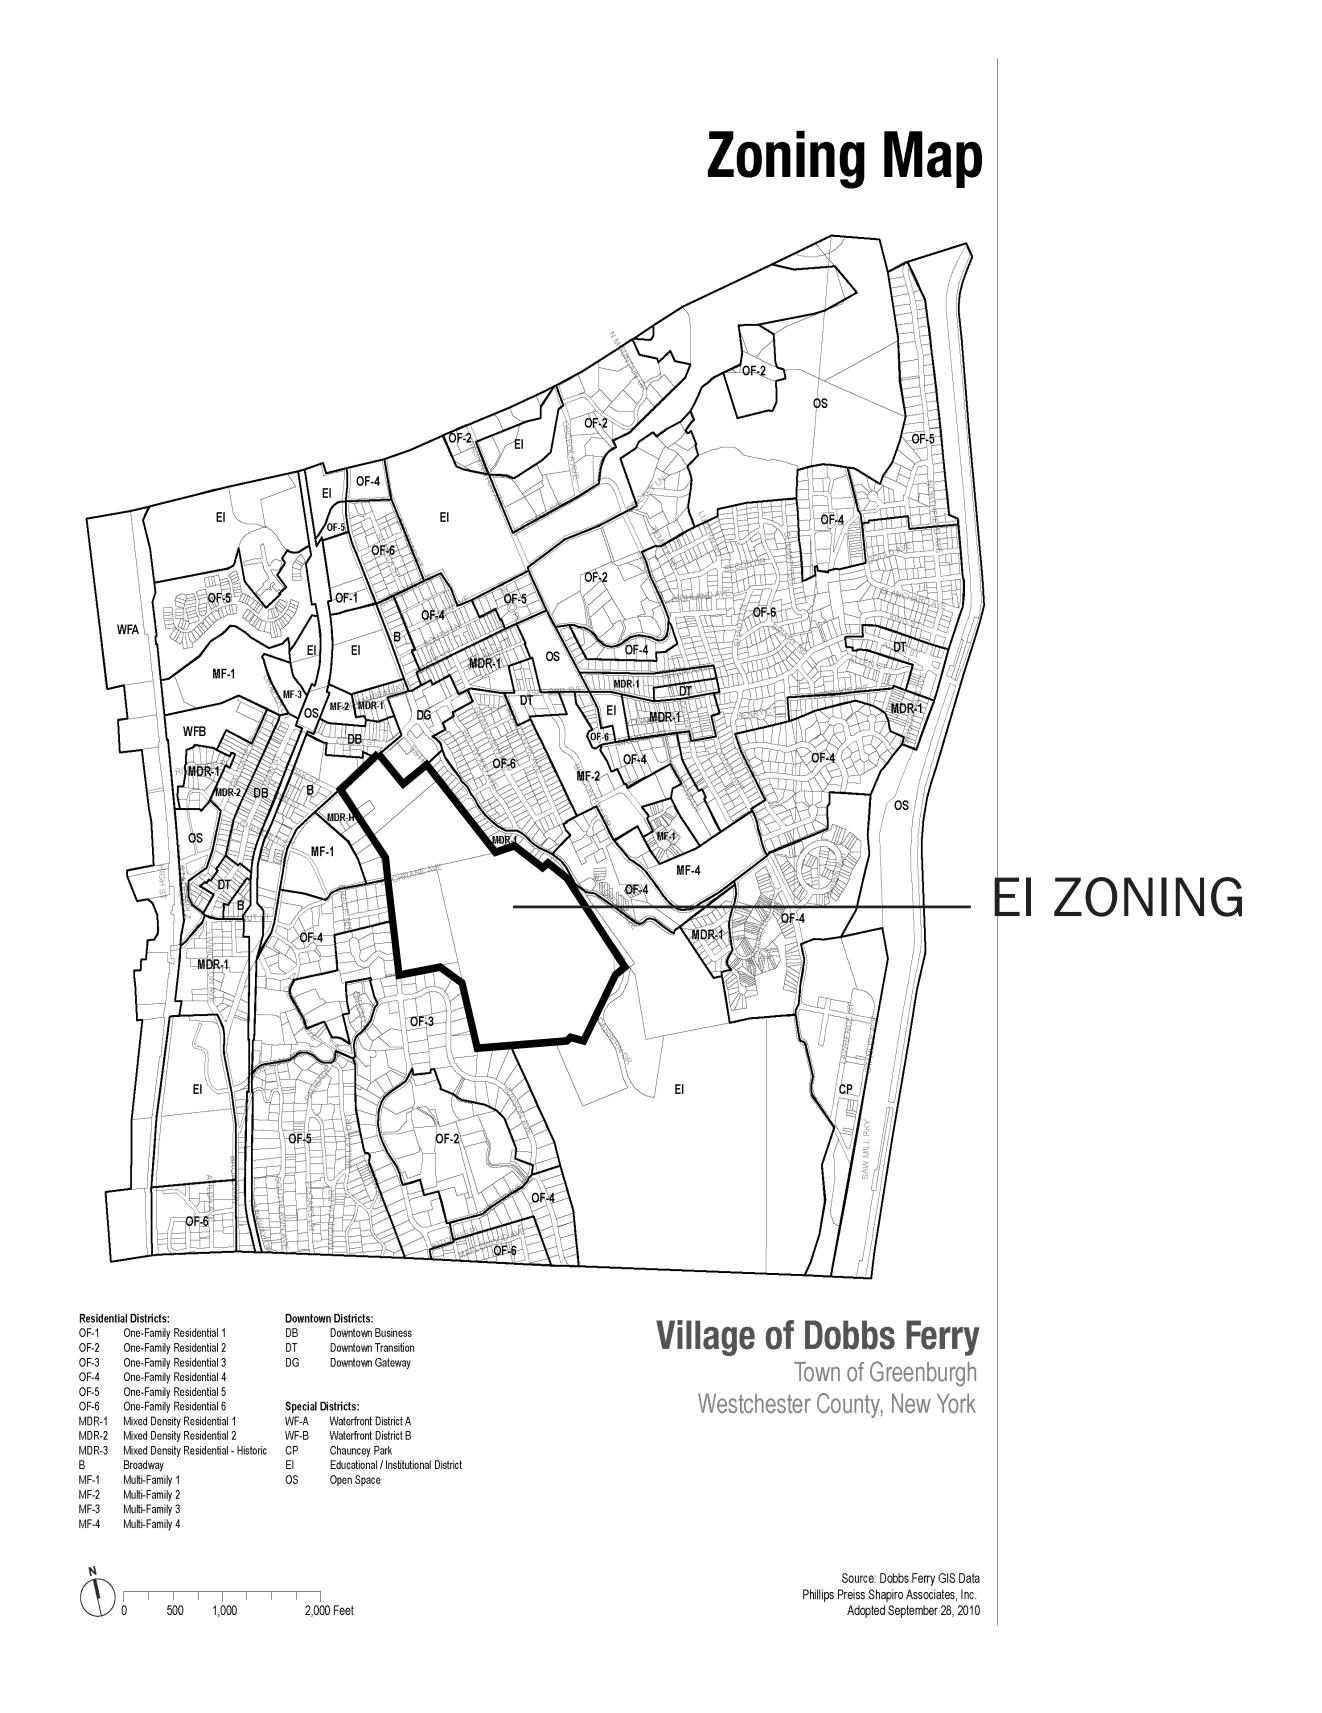

## MARVEL

PROJECT ARCHITECT AND LANDSCAPE ARCHITECT

145 HUDSON STREET THIRD FLOOR
NEW YORK NY 10013

ZONING MAP
THE MASTERS SCHOOL
INNOVATION AND ENTREPRENUERSHIP CENTER
VILLAGE OF DOBBS FERRY SITE PLAN APPLICATION
PLANNING BOARD RESUBMISSION
2021 0617