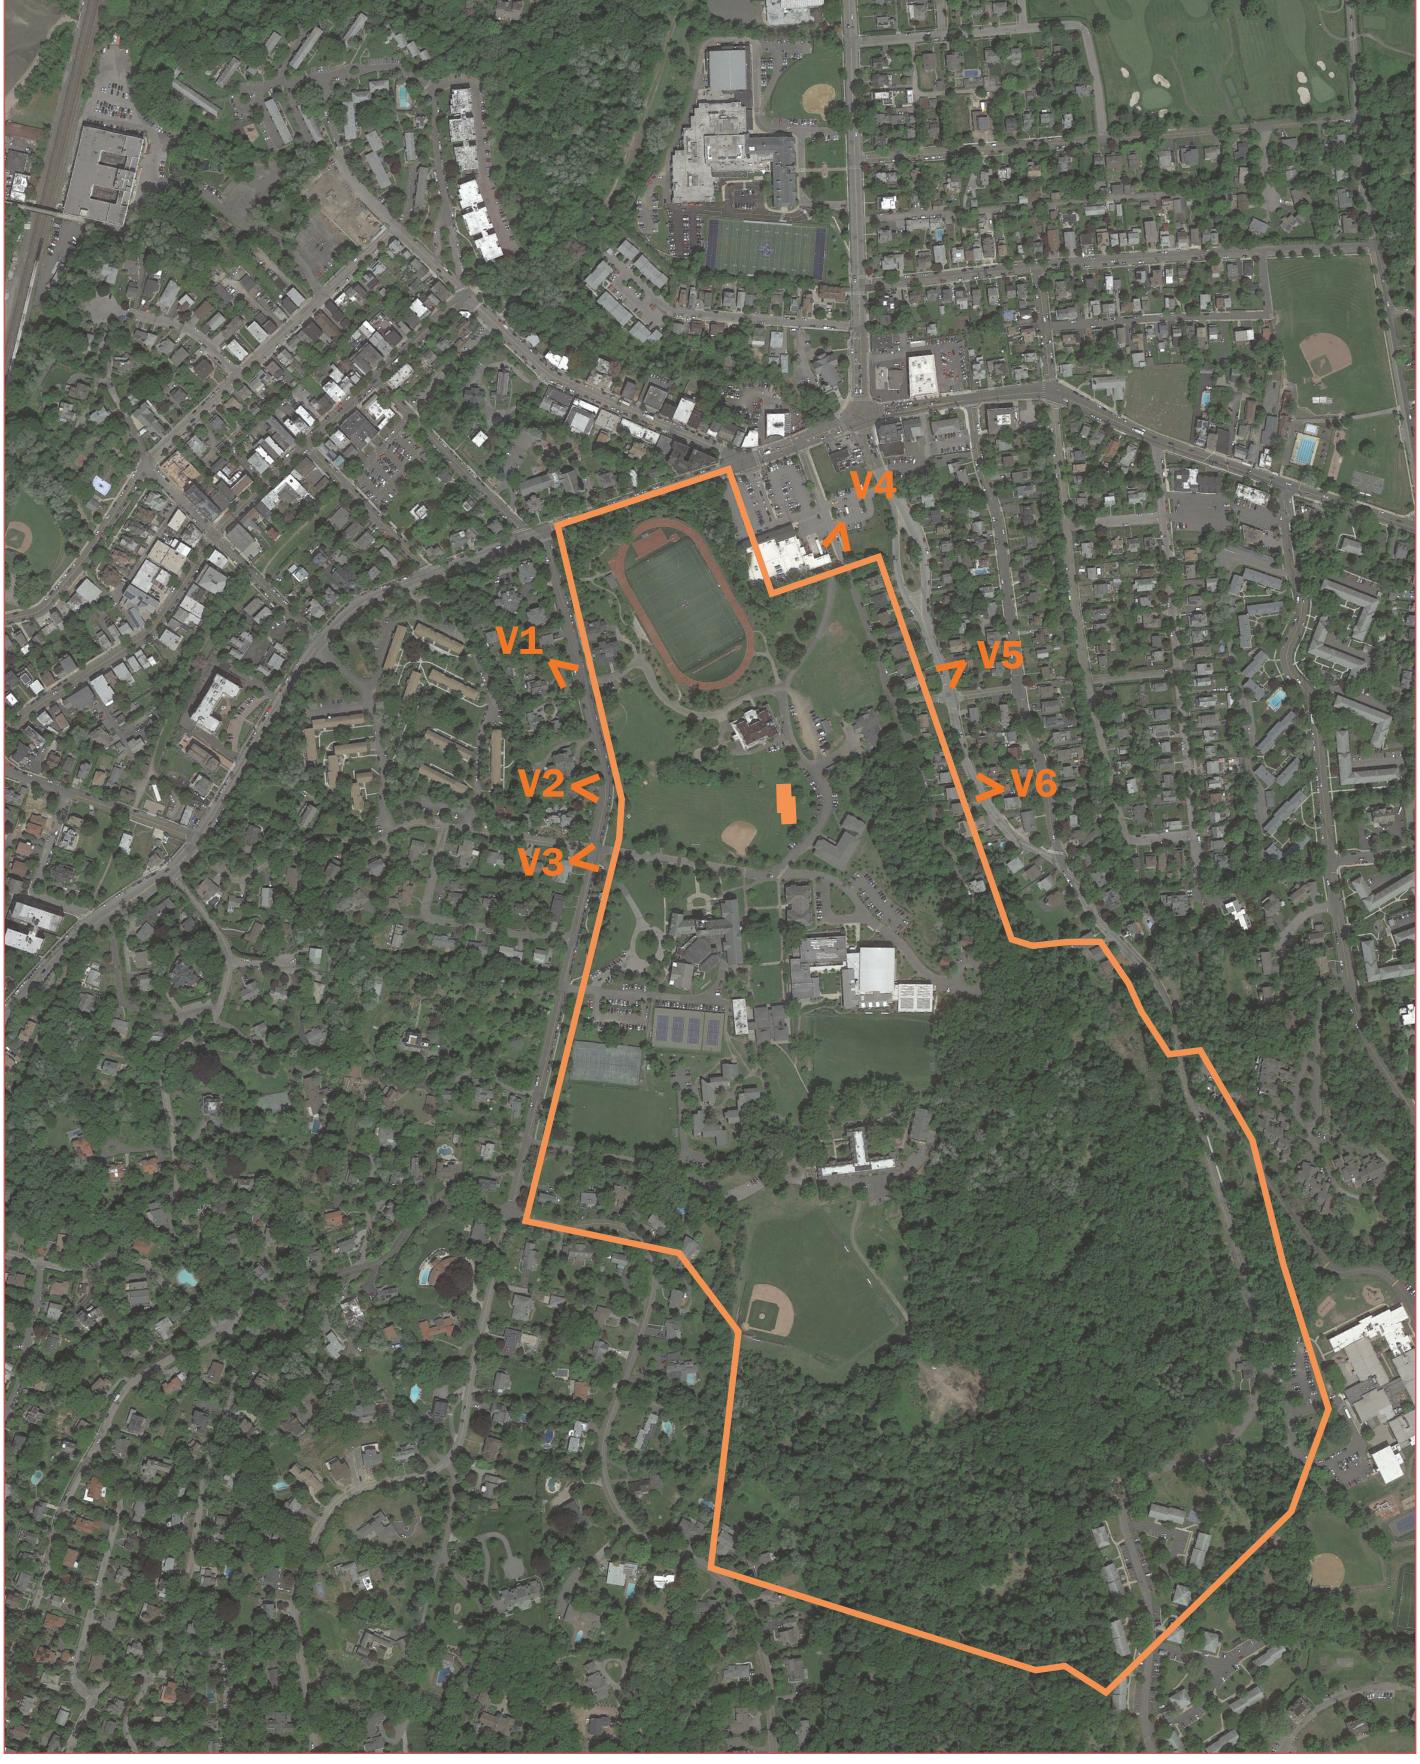

## BUILDING AND LANDSCAPE ELEVATIONS

THE MASTERS SCHOOL INNOVATION AND ENTREPRENUERSHIP CENTER VILLAGE OF DOBBS FERRY SITE PLAN APPLICATION PLANNING BOARD RESUBMISSION 2021 0617

V1 - LOOKING EAST FROM CLINTON AVE AT PARK COTTAGE

V2 - LOOKING EAST FROM CLINTON AVE AT SOCCER FIELD

V3 - LOOKING EAST FROM CLINTON AVE AT COCHRANE

CAMPUS AERIAL PHOTOGRAPH

V4 - LOOKING WEST FROM ESTHERWOOD AVE

V5 - LOOKING WEST FROM ESTHERWOOD AVE

V6 - LOOKING WEST FROM ESTHERWOOD AVE