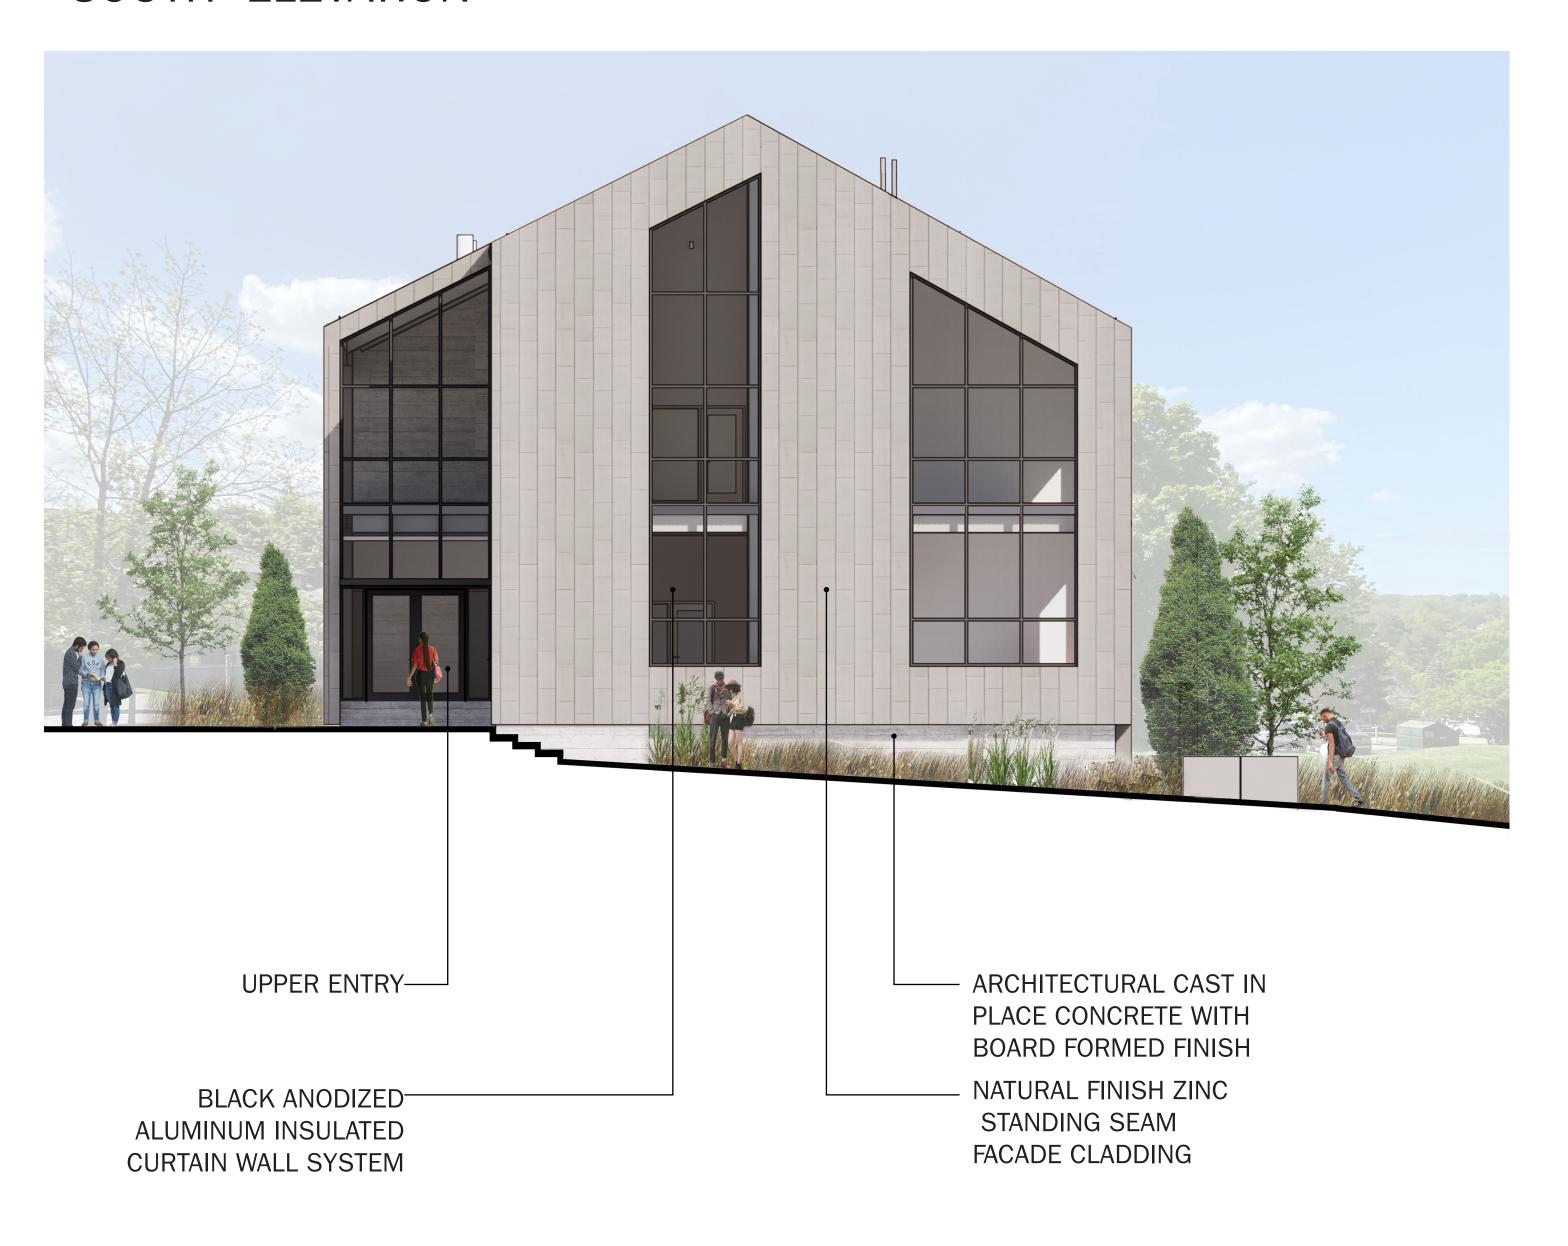

#### **BUILDING AND** LANDSCAPE ELEVATIONS

THE MASTERS SCHOOL INNOVATION AND ENTREPRENUERSHIP CENTER VILLAGE OF DOBBS FERRY SITE PLAN APPLICATION PLANNING BOARD RESUBMISSION 2021 0617

ANODIZED ALUMINUM CLADDING

#### SOUTH ELEVATION