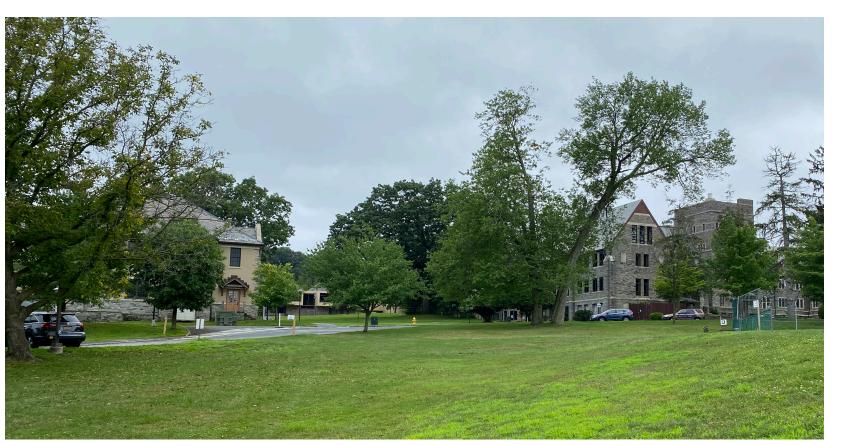

NEIGHBORHOOD CONTEXT

THE MASTERS SCHOOL
INNOVATION AND ENTREPRENUERSHIP CENTER VILLAGE OF DOBBS FERRY SITE PLAN APPLICATION PLANNING BOARD RESUBMISSION 2021 0617

v1 - LOOKING NORTH TOWARD ESTHERWOOD MANSION

v2 - LOOKING SOUTH FROM ESTHERWOOD MANSION

v3 - LOOKING EAST TOWARD CARRIAGE HOUSE

v4 - LOOKING EAST TOWARD MIDDLE

CAMPUS AERIAL PHOTOGRAPH

V5 - LOOKING SOUTH TOWARD CAMPUS

V6 - LOOKING WEST TOWARD SOFTBALL AND CLINTON AVE