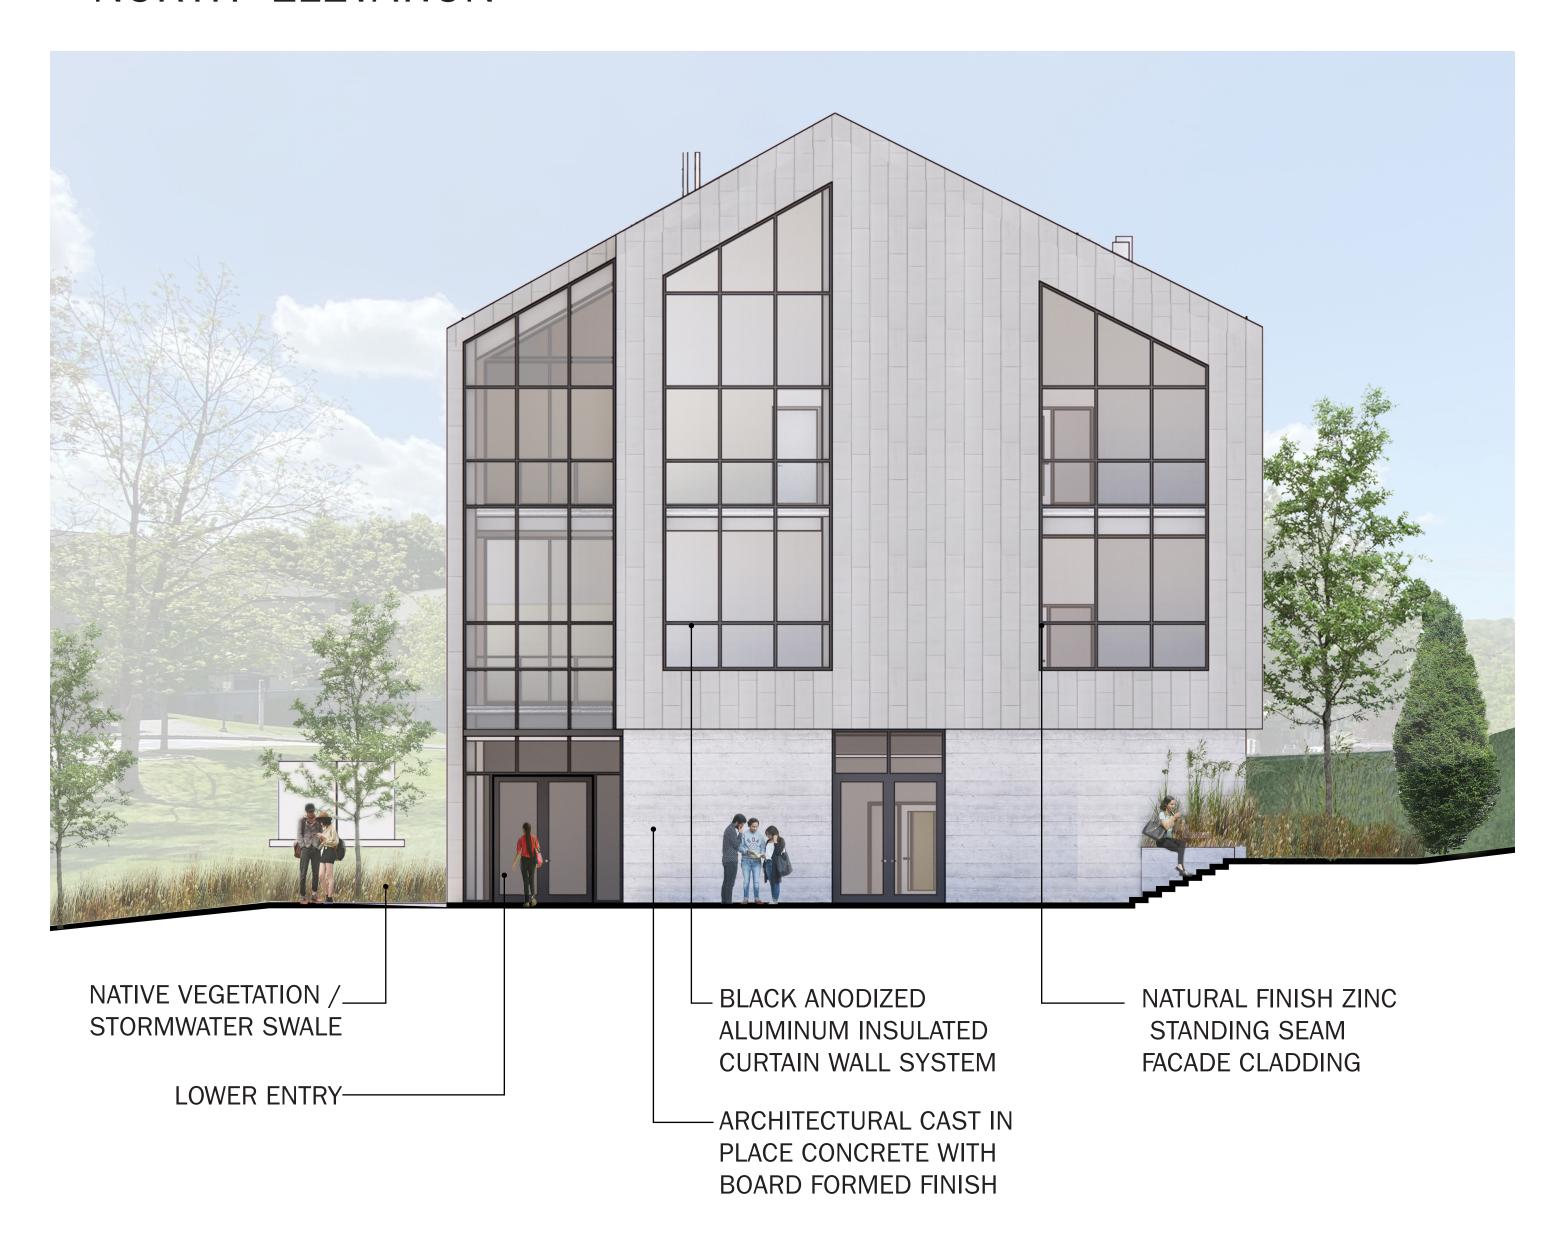

#### **BUILDING AND** LANDSCAPE ELEVATIONS

THE MASTERS SCHOOL INNOVATION AND ENTREPRENUERSHIP CENTER VILLAGE OF DOBBS FERRY SITE PLAN APPLICATION PLANNING BOARD RESUBMISSION 2021 0617

ANODIZED ALUMINUM CLADDING

#### NORTH ELEVATION