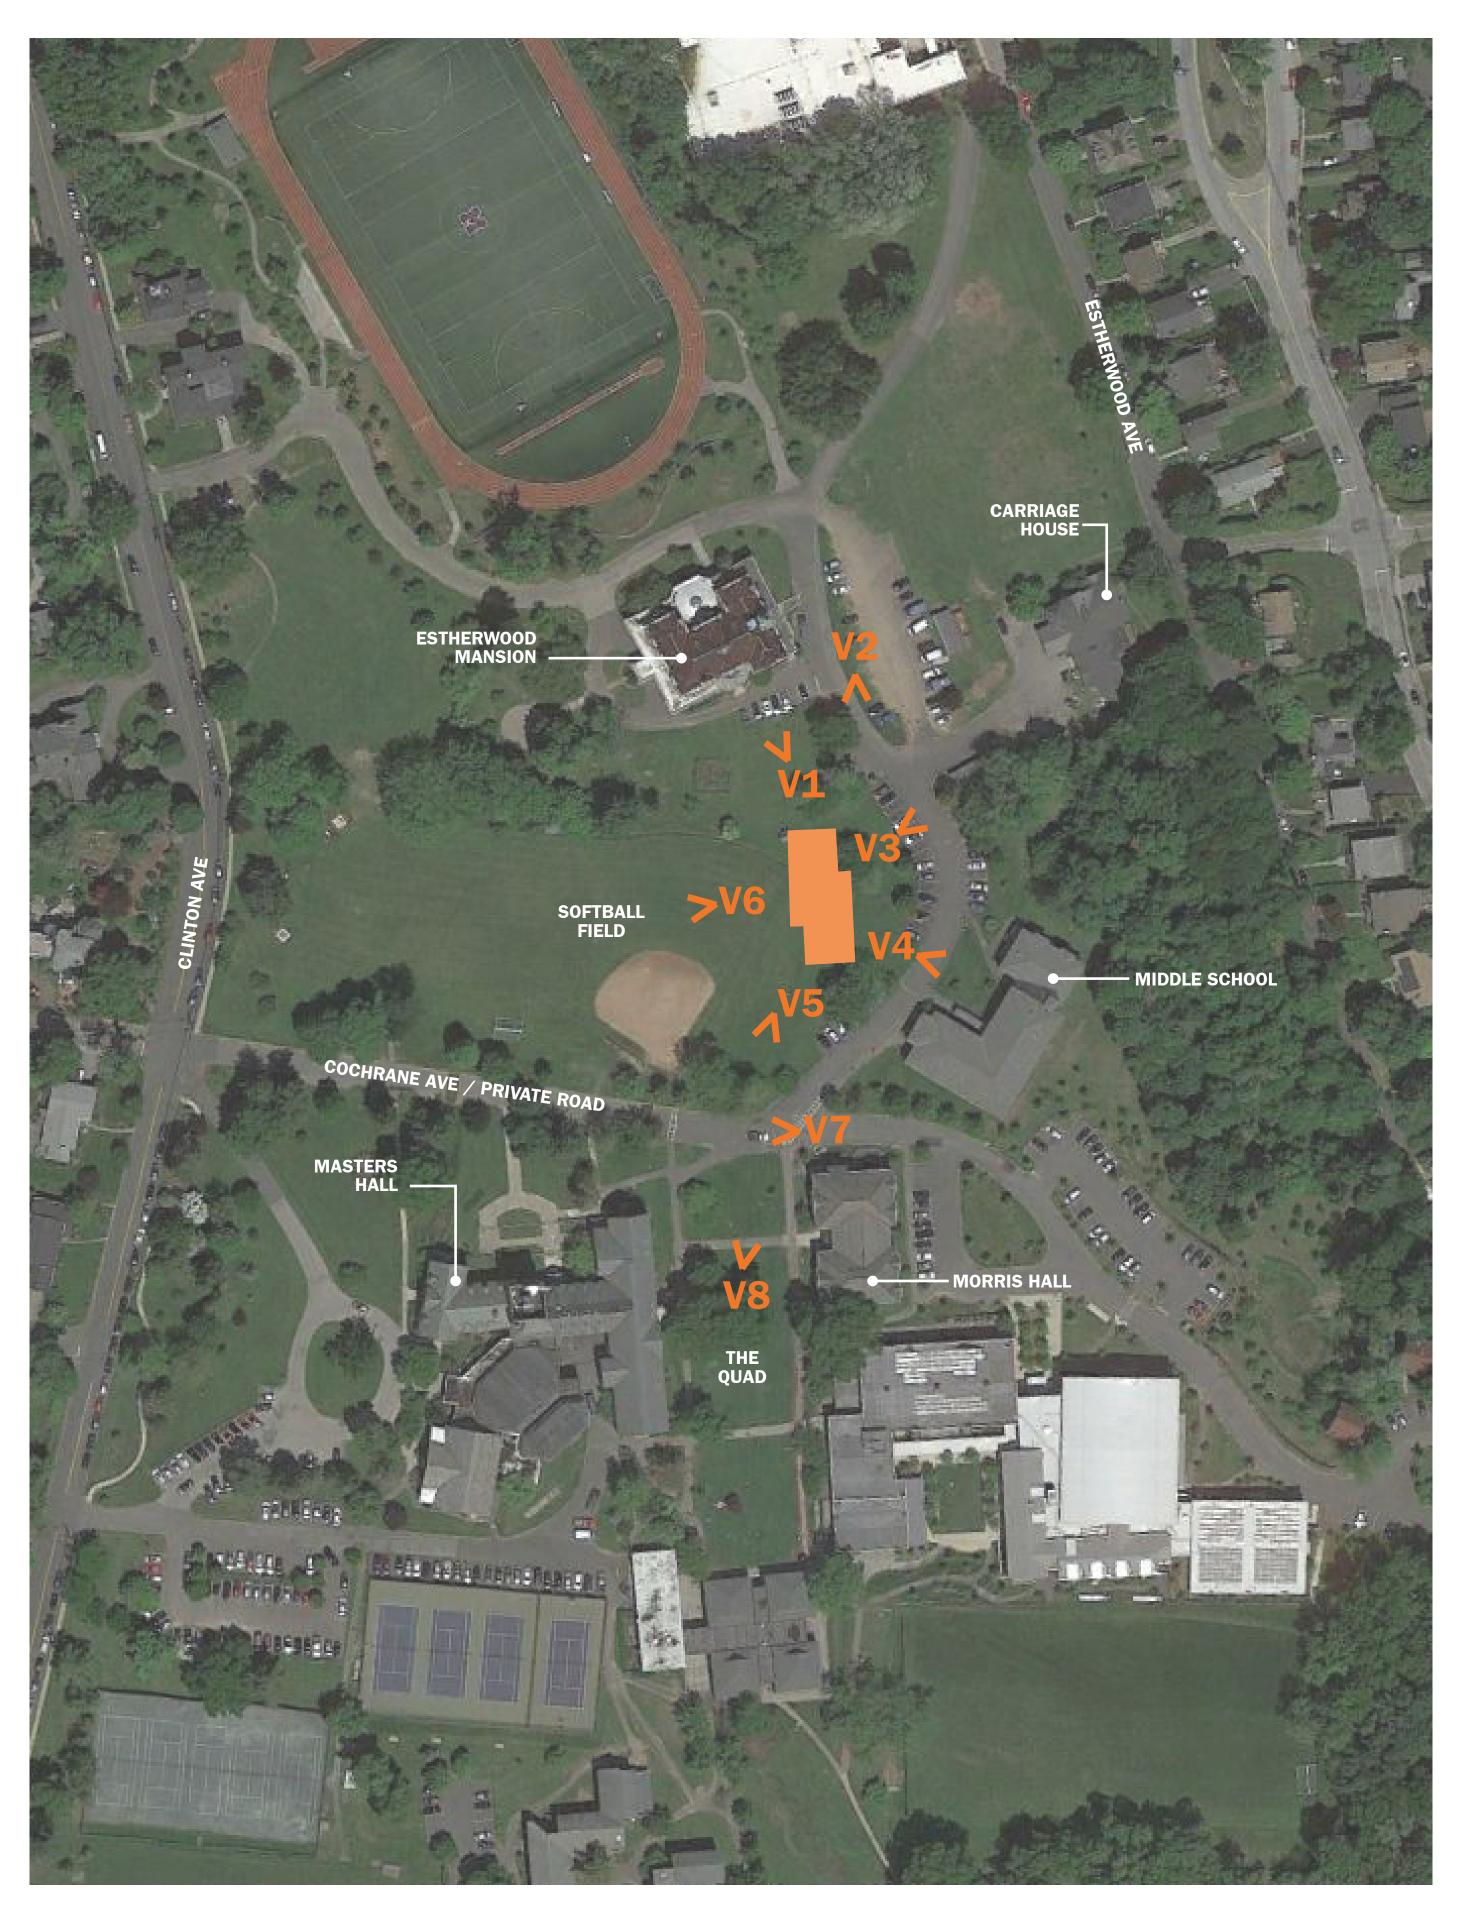

V2 - LOOKING EAST FROM CLINTON AVE AT SOCCER FIELD

V3 - LOOKING EAST FROM CLINTON AVE AT COCHRANE

CAMPUS AERIAL PHOTOGRAPH

V4 - LOOKING WEST FROM ESTHERWOOD AVE

V5 - LOOKING WEST FROM ESTHERWOOD AVE

V6 - LOOKING WEST FROM ESTHERWOOD AVE

NEIGHBORHOOD CONTEXT

THE MASTERS SCHOOL
INNOVATION AND ENTREPRENUERSHIP CENTER VILLAGE OF DOBBS FERRY SITE PLAN APPLICATION PLANNING BOARD RESUBMISSION 2021 0617

v1 - LOOKING NORTH TOWARD ESTHERWOOD MANSION

v2 - LOOKING SOUTH FROM ESTHERWOOD MANSION

v3 - LOOKING EAST TOWARD CARRIAGE HOUSE

v4 - LOOKING EAST TOWARD MIDDLE

CAMPUS AERIAL PHOTOGRAPH

V5 - LOOKING SOUTH TOWARD CAMPUS

V6 - LOOKING WEST TOWARD SOFTBALL AND CLINTON AVE

V7 - LOOKING WEST ON PRIVATE DRIVEWAY

V8 - LOOKING NORTH TOWARD SITE

BUILDING SITE CONTEXT

THE MASTERS SCHOOL
INNOVATION AND ENTREPRENUERSHIP CENTER VILLAGE OF DOBBS FERRY SITE PLAN APPLICATION PLANNING BOARD RESUBMISSION 2021 0617