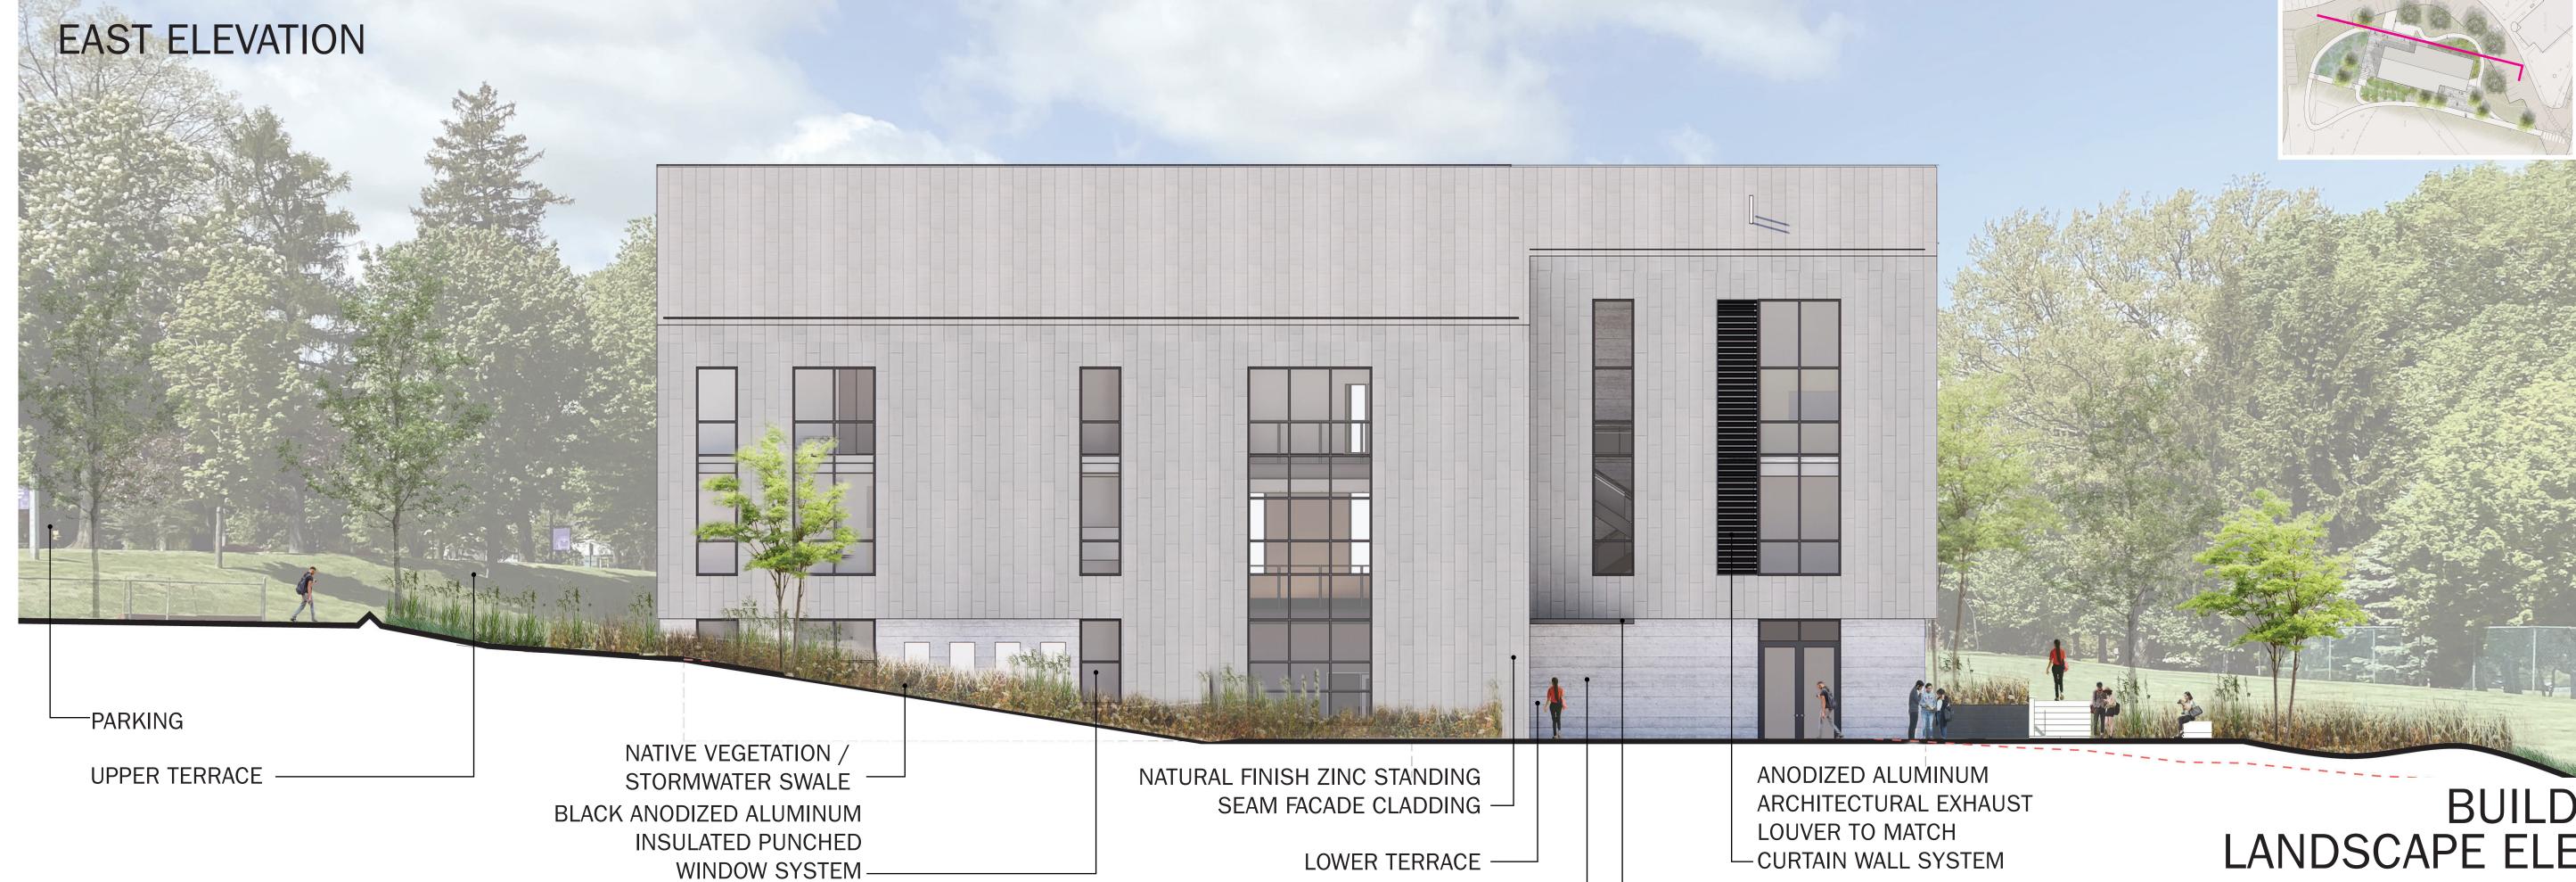

#### **BUILDING AND** LANDSCAPE ELEVATIONS

THE MASTERS SCHOOL INNOVATION AND ENTREPRENUERSHIP CENTER VILLAGE OF DOBBS FERRY SITE PLAN APPLICATION PLANNING BOARD RESUBMISSION 2021 0617

ANODIZED ALUMINUM CLADDING

STRUCTURE WITH WOOD PLANK

OVER TOP OF STEEL FRAME

- MATERIAL AT UNDERSIDE