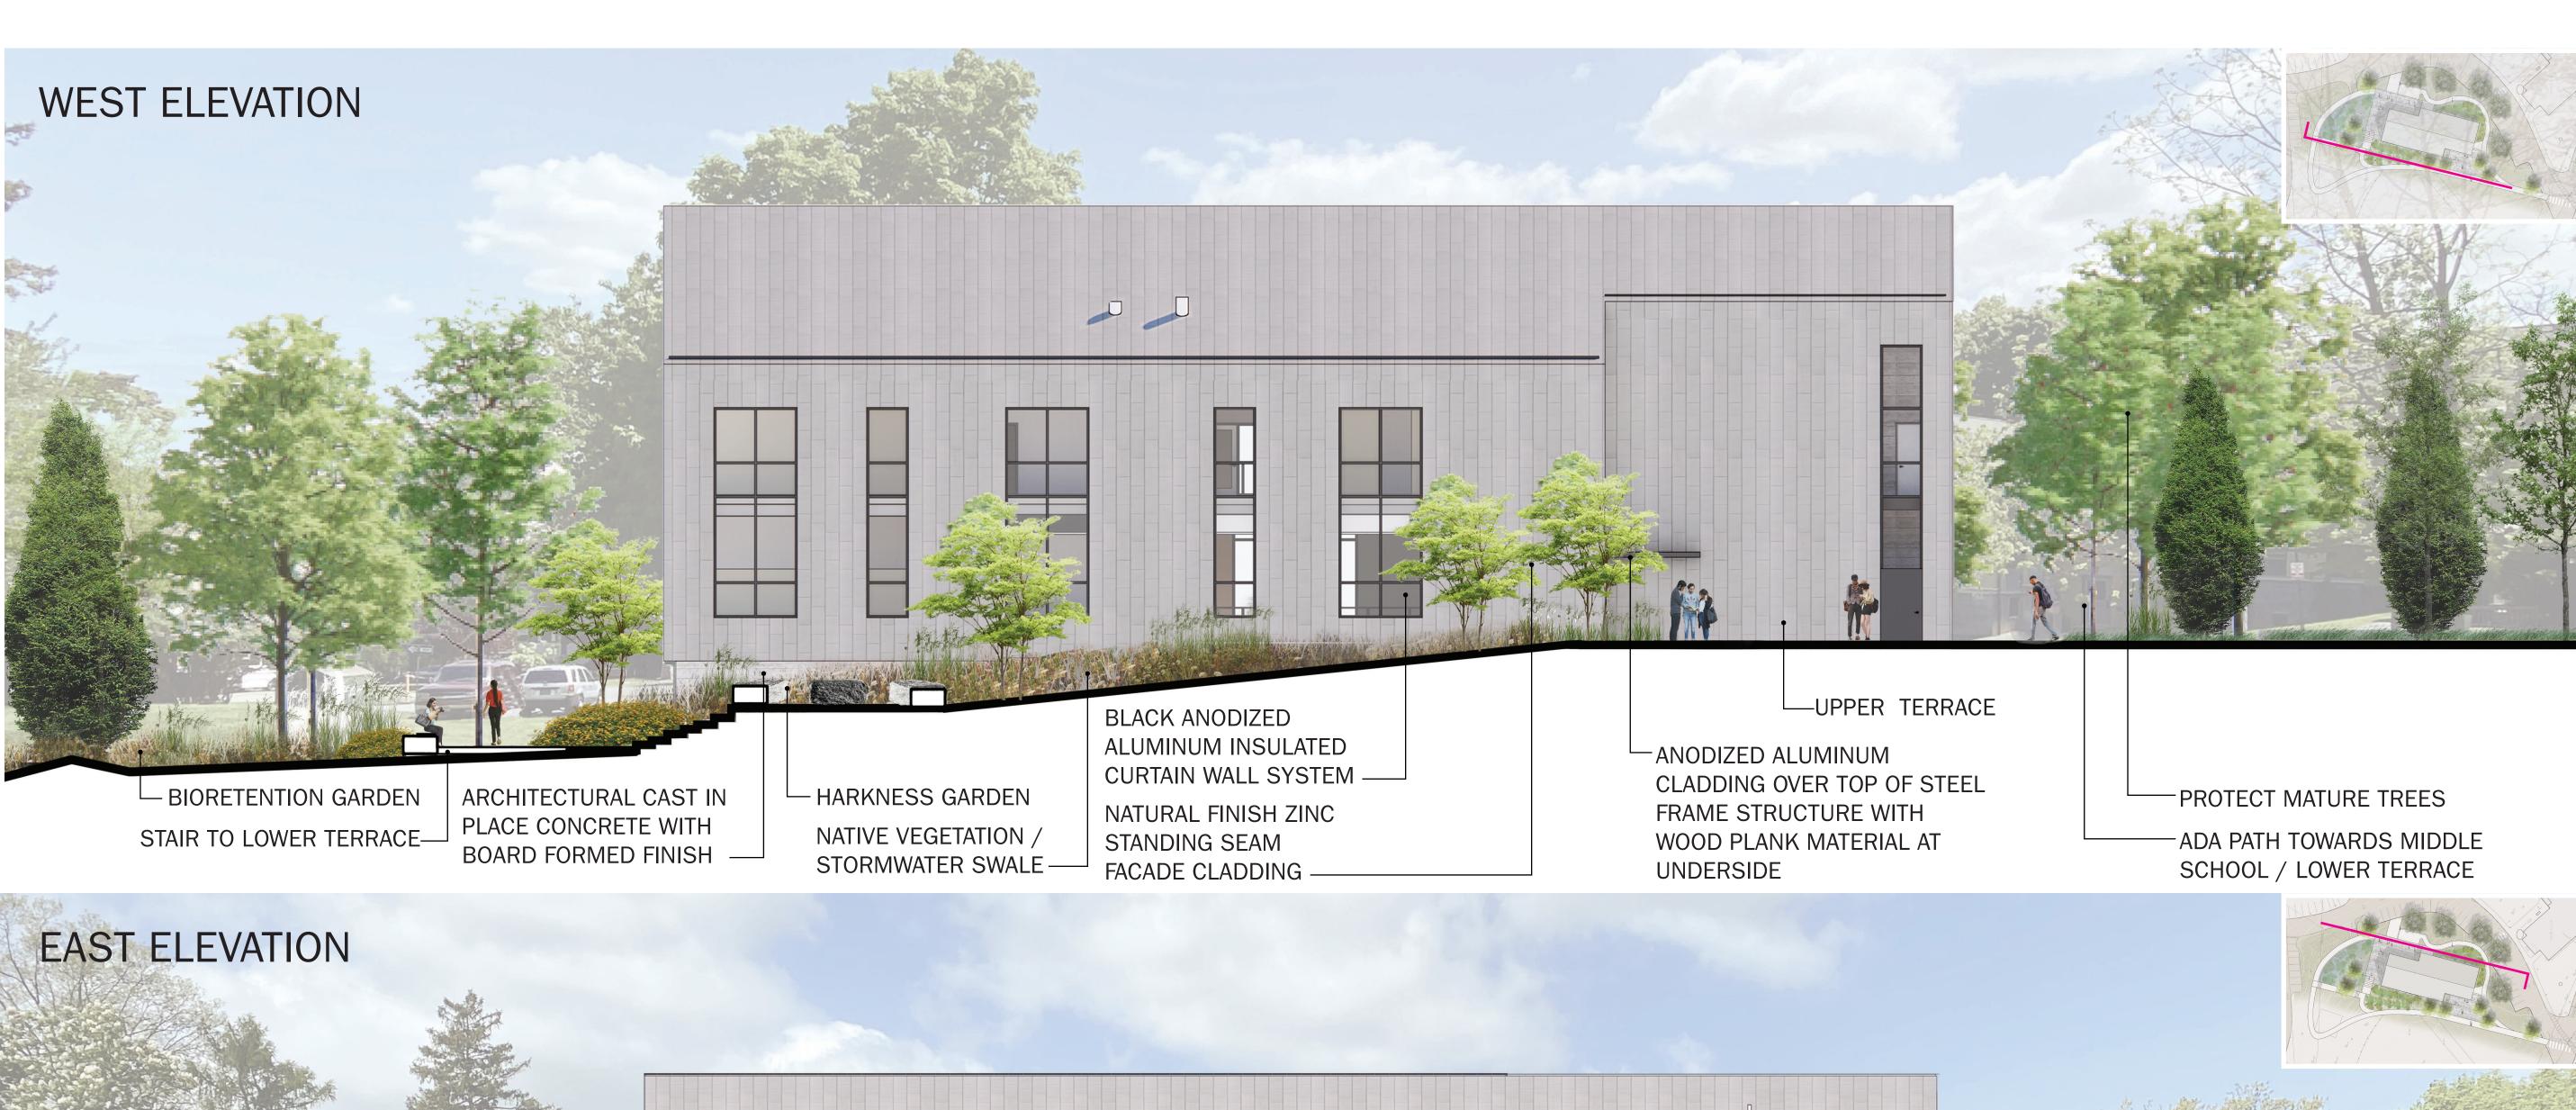

#### **BUILDING AND** LANDSCAPE ELEVATIONS

THE MASTERS SCHOOL INNOVATION AND ENTREPRENUERSHIP CENTER VILLAGE OF DOBBS FERRY SITE PLAN APPLICATION PLANNING BOARD RESUBMISSION 2021 0617

ANODIZED ALUMINUM CLADDING

STRUCTURE WITH WOOD PLANK

OVER TOP OF STEEL FRAME

- MATERIAL AT UNDERSIDE