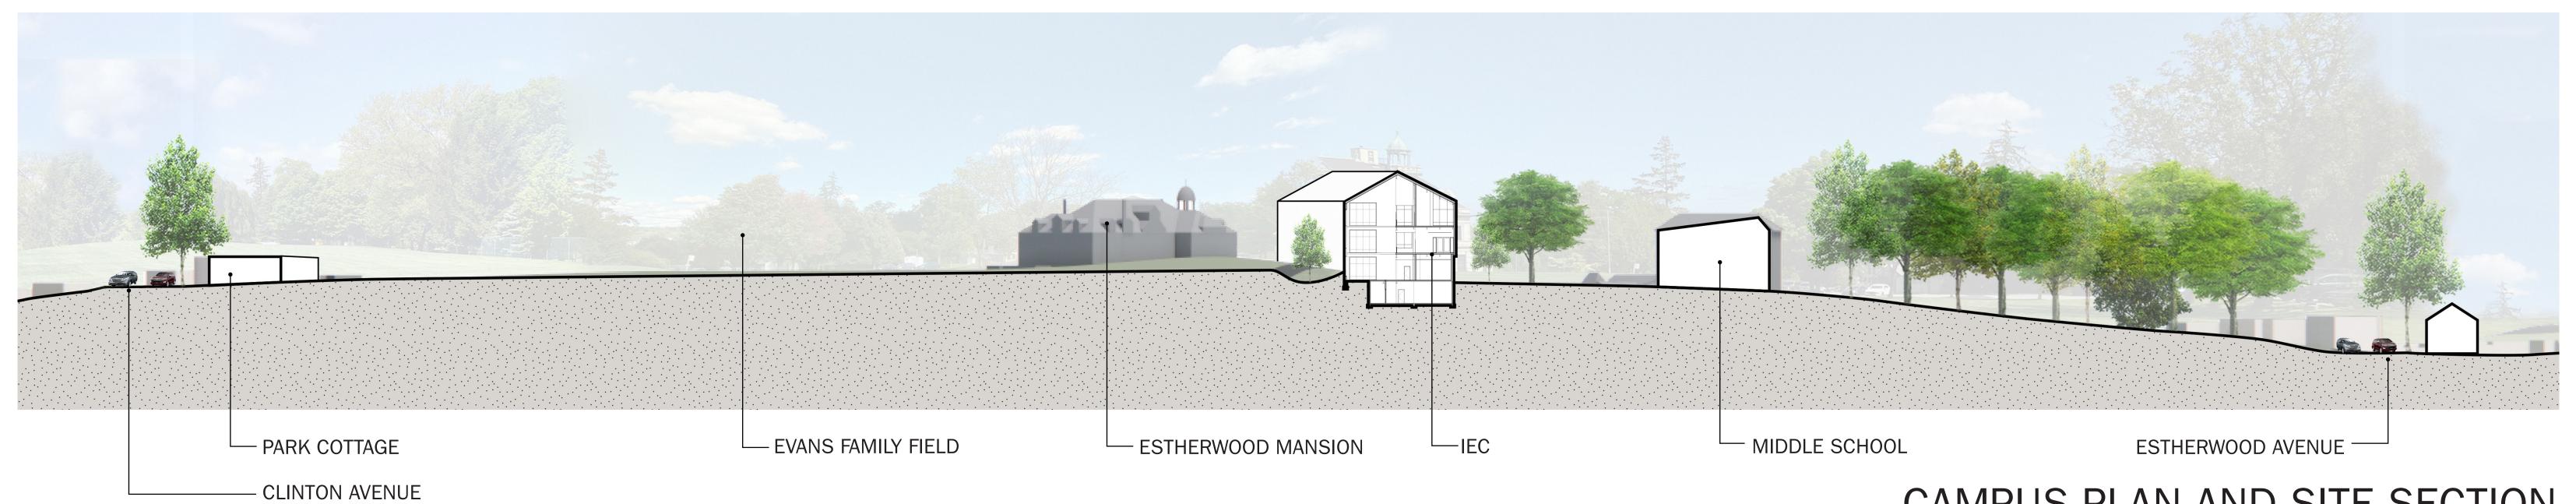

## MARVEL

CAMPUS PLAN AND SITE SECTION

THE MASTERS SCHOOL
INNOVATION AND ENTREPRENUERSHIP CENTER
VILLAGE OF DOBBS FERRY SITE PLAN APPLICATION
PLANNING BOARD RESUBMISSION
2021 0617