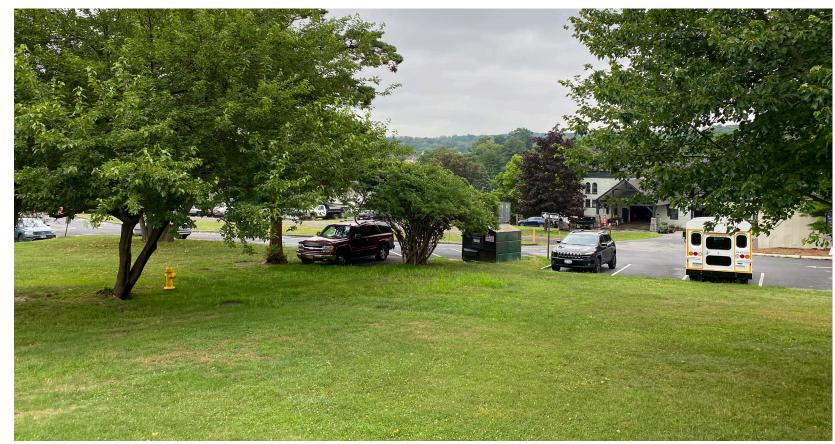

V7 - LOOKING WEST ON PRIVATE DRIVEWAY

V8 - LOOKING NORTH TOWARD SITE

BUILDING SITE CONTEXT

THE MASTERS SCHOOL
INNOVATION AND ENTREPRENUERSHIP CENTER VILLAGE OF DOBBS FERRY SITE PLAN APPLICATION PLANNING BOARD RESUBMISSION 2021 0617