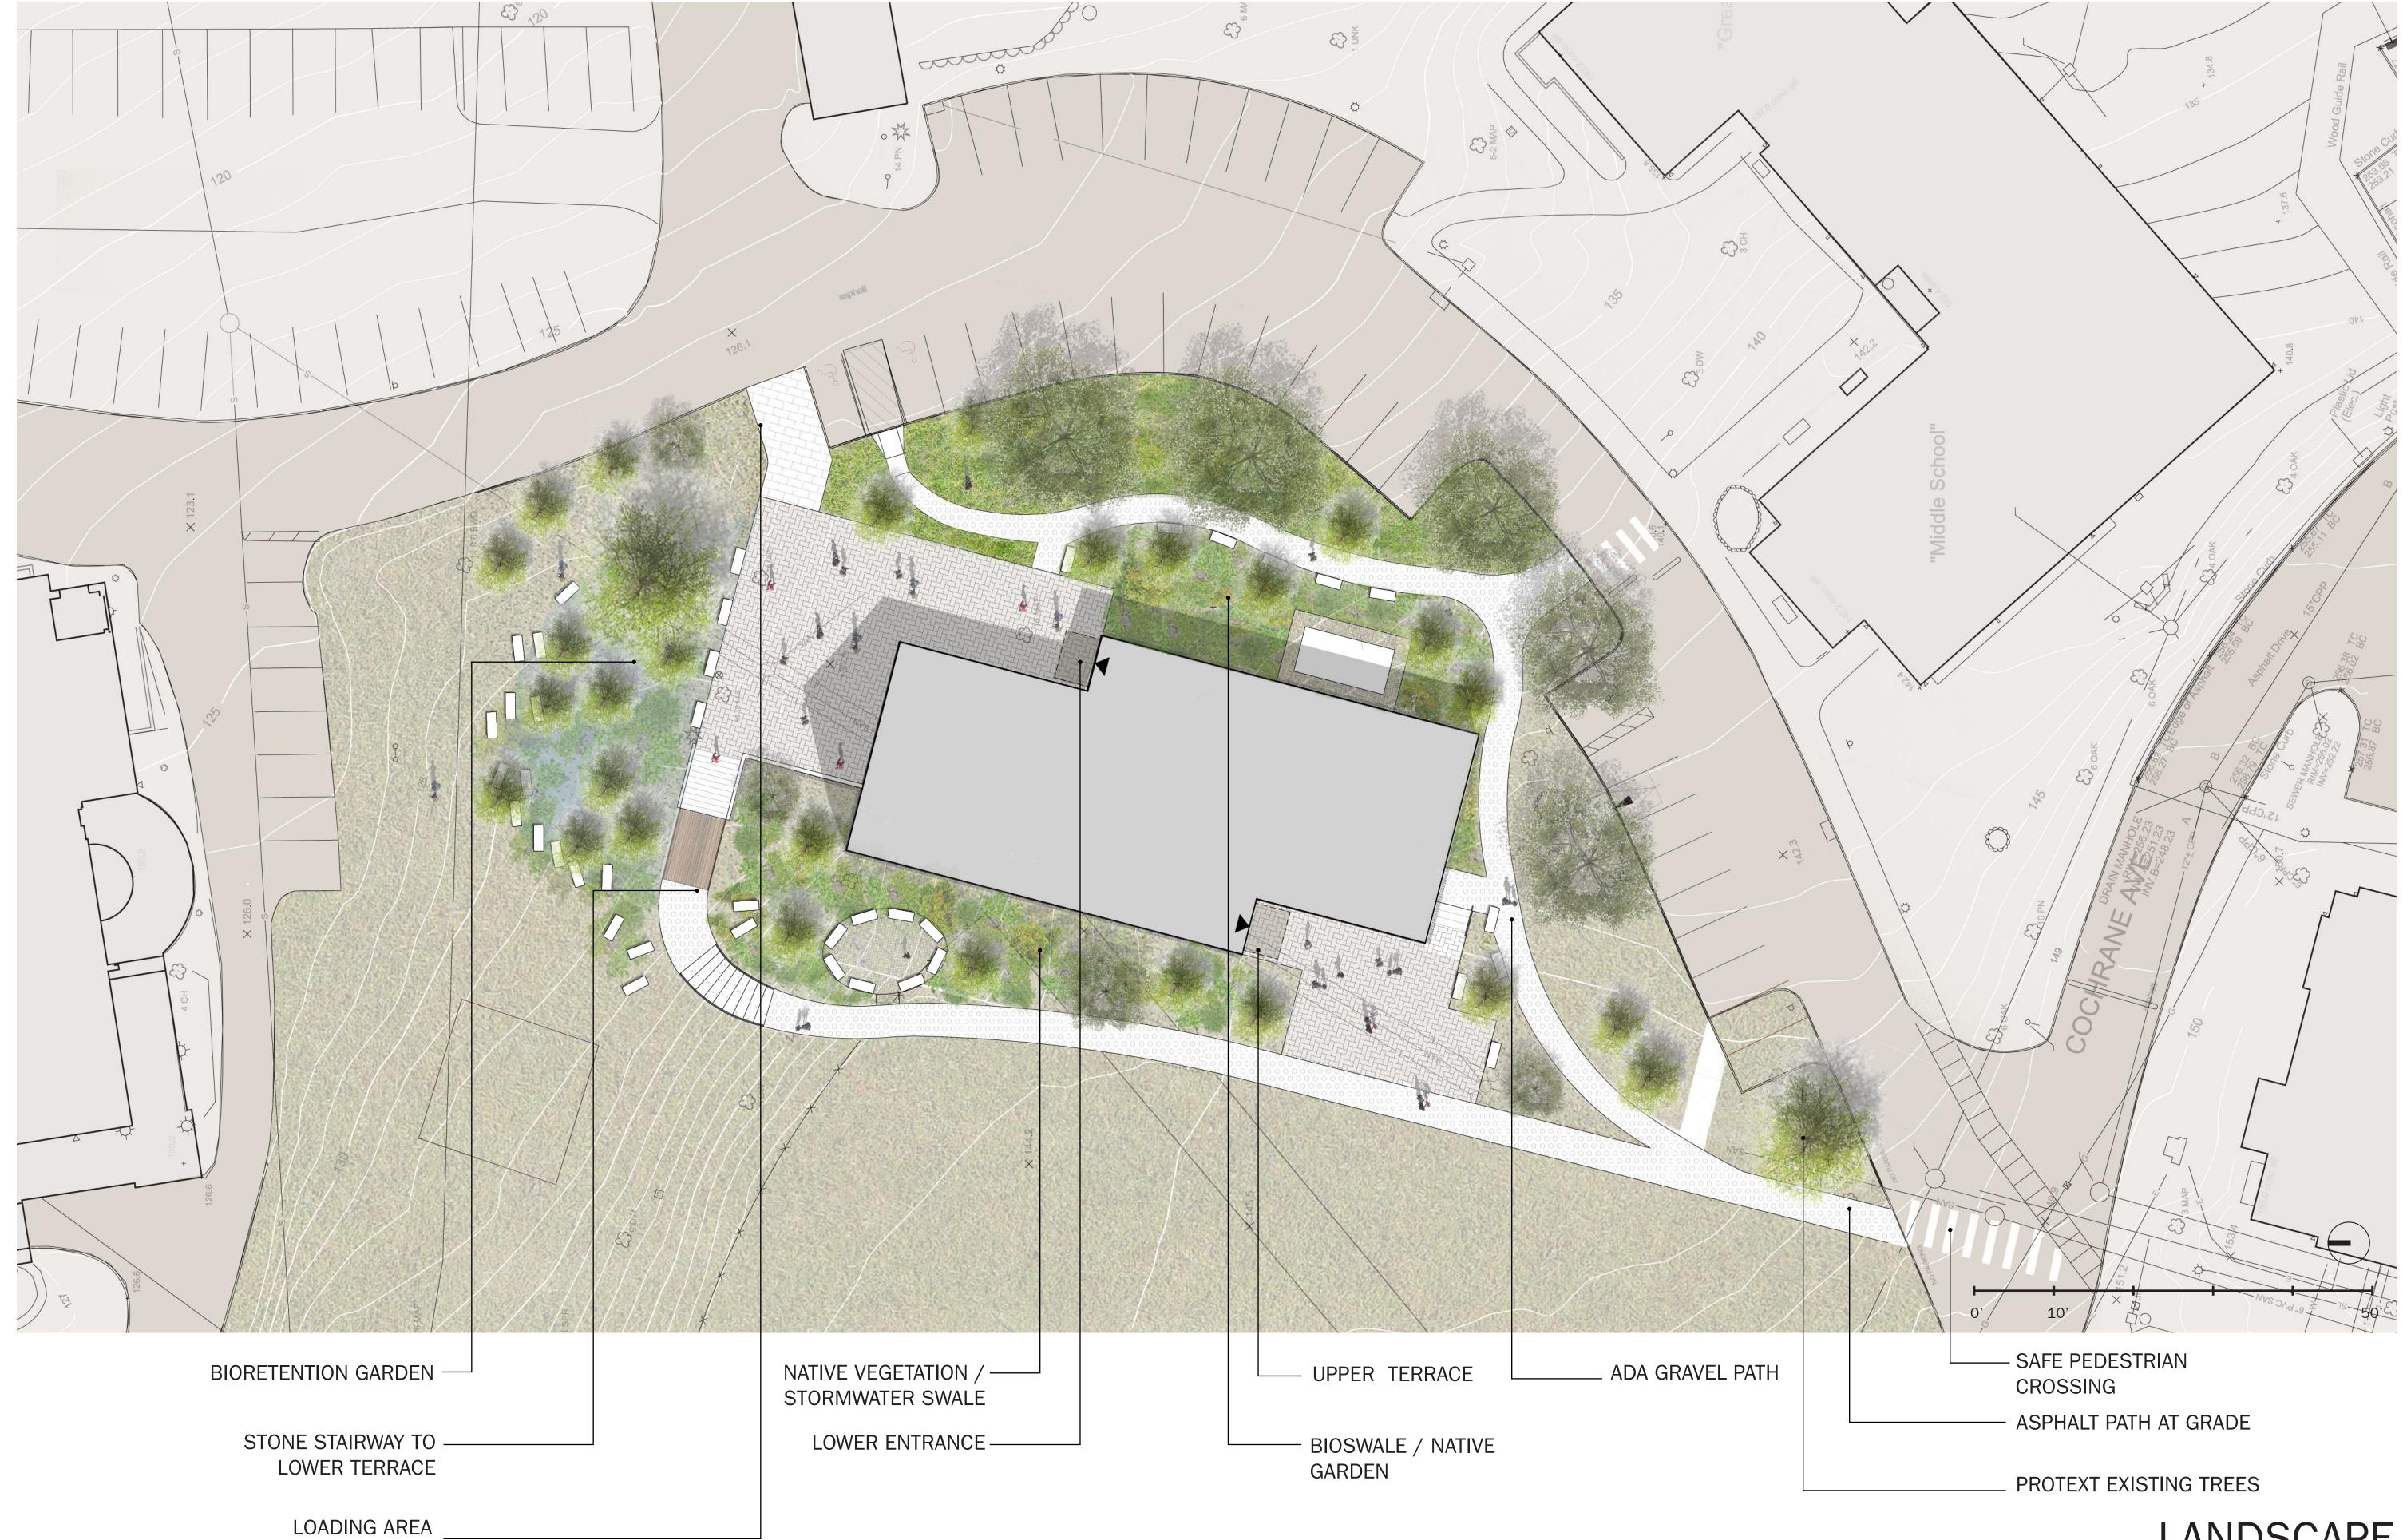

#### LANDSCAPE PLAN

THE MASTERS SCHOOL INNOVATION AND ENTREPRENUERSHIP CENTER VILLAGE OF DOBBS FERRY SITE PLAN APPLICATION PLANNING BOARD RESUBMISSION 2021 0617

ARCHITECTURAL CAST IN

FORMED FINISH

PLACE CONCRETE WITH BOARD