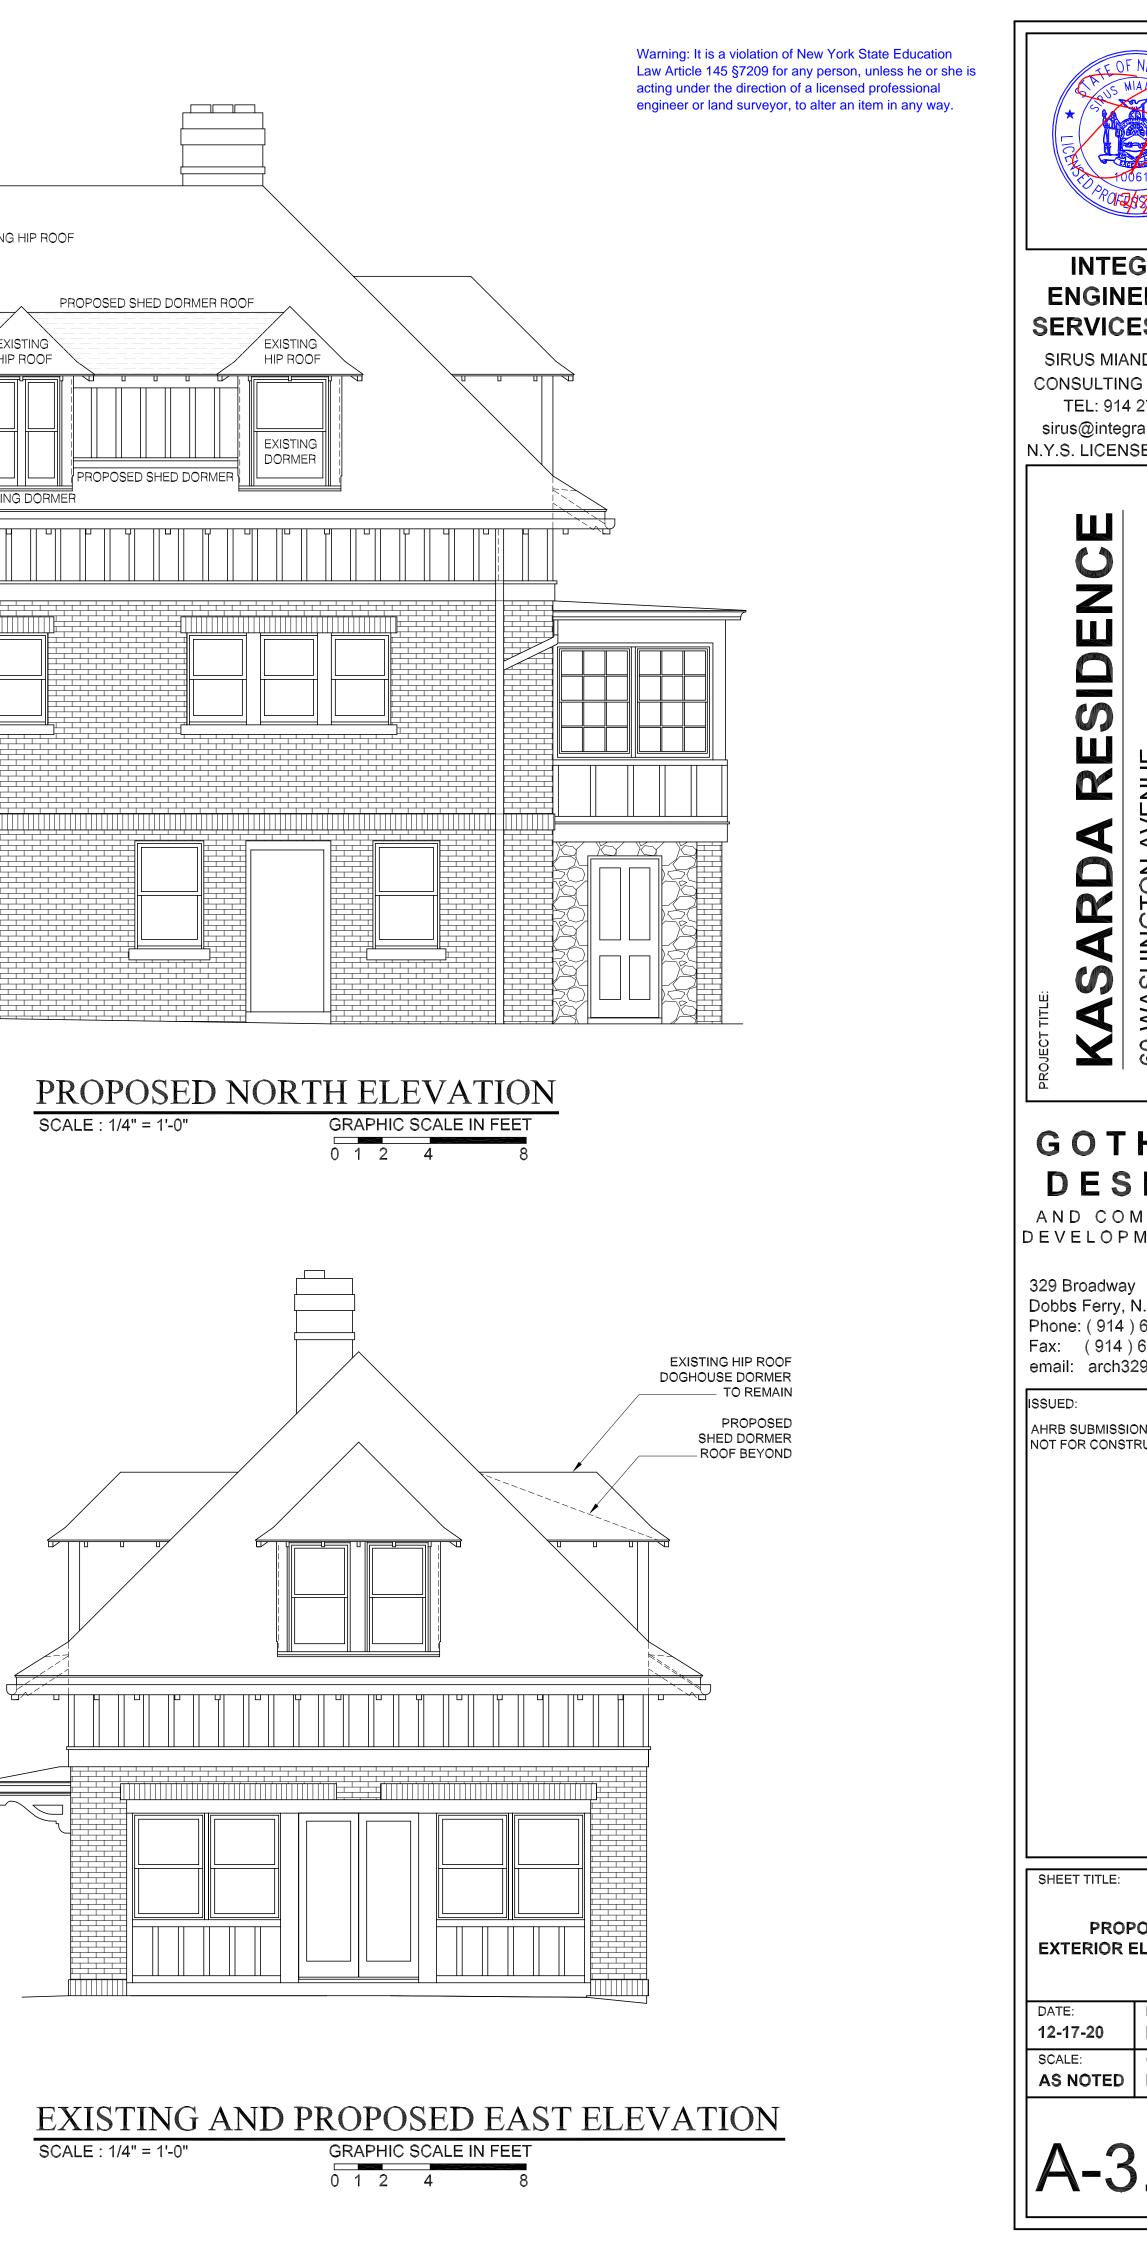

| <u>1,088 SQ.FT</u> . |
| TOTAL                                                                                                                        | 2,360 SQ.FT.         |
| PERCENT OF RENOVATION                                                                                                        | 48.30 %              |
| <u>* NOTE RE: EXISTING BASEMENT FAMILY F</u><br>NO RENOVATION IS PROPOSED, BUT THE S<br>INCLUDED IN THE AREA OF THE PROPOSED | QUARE FOOTAGE IS     |

SO THAT THE EXISTING AREA CAN BE RE-CLASSIFIED FROM THE CURRENT STATUS OF "FINISHED STORAGE" AND CAN INSTEAD BE IDENTIFIED AS LIVING SPACE AND INCLUDED AS HABITABLE AREA.









BASEMENT FLOOR PLAN SCALE : 1/4" = 1'-0" GRAPHIC SCALE IN FEET













- 7