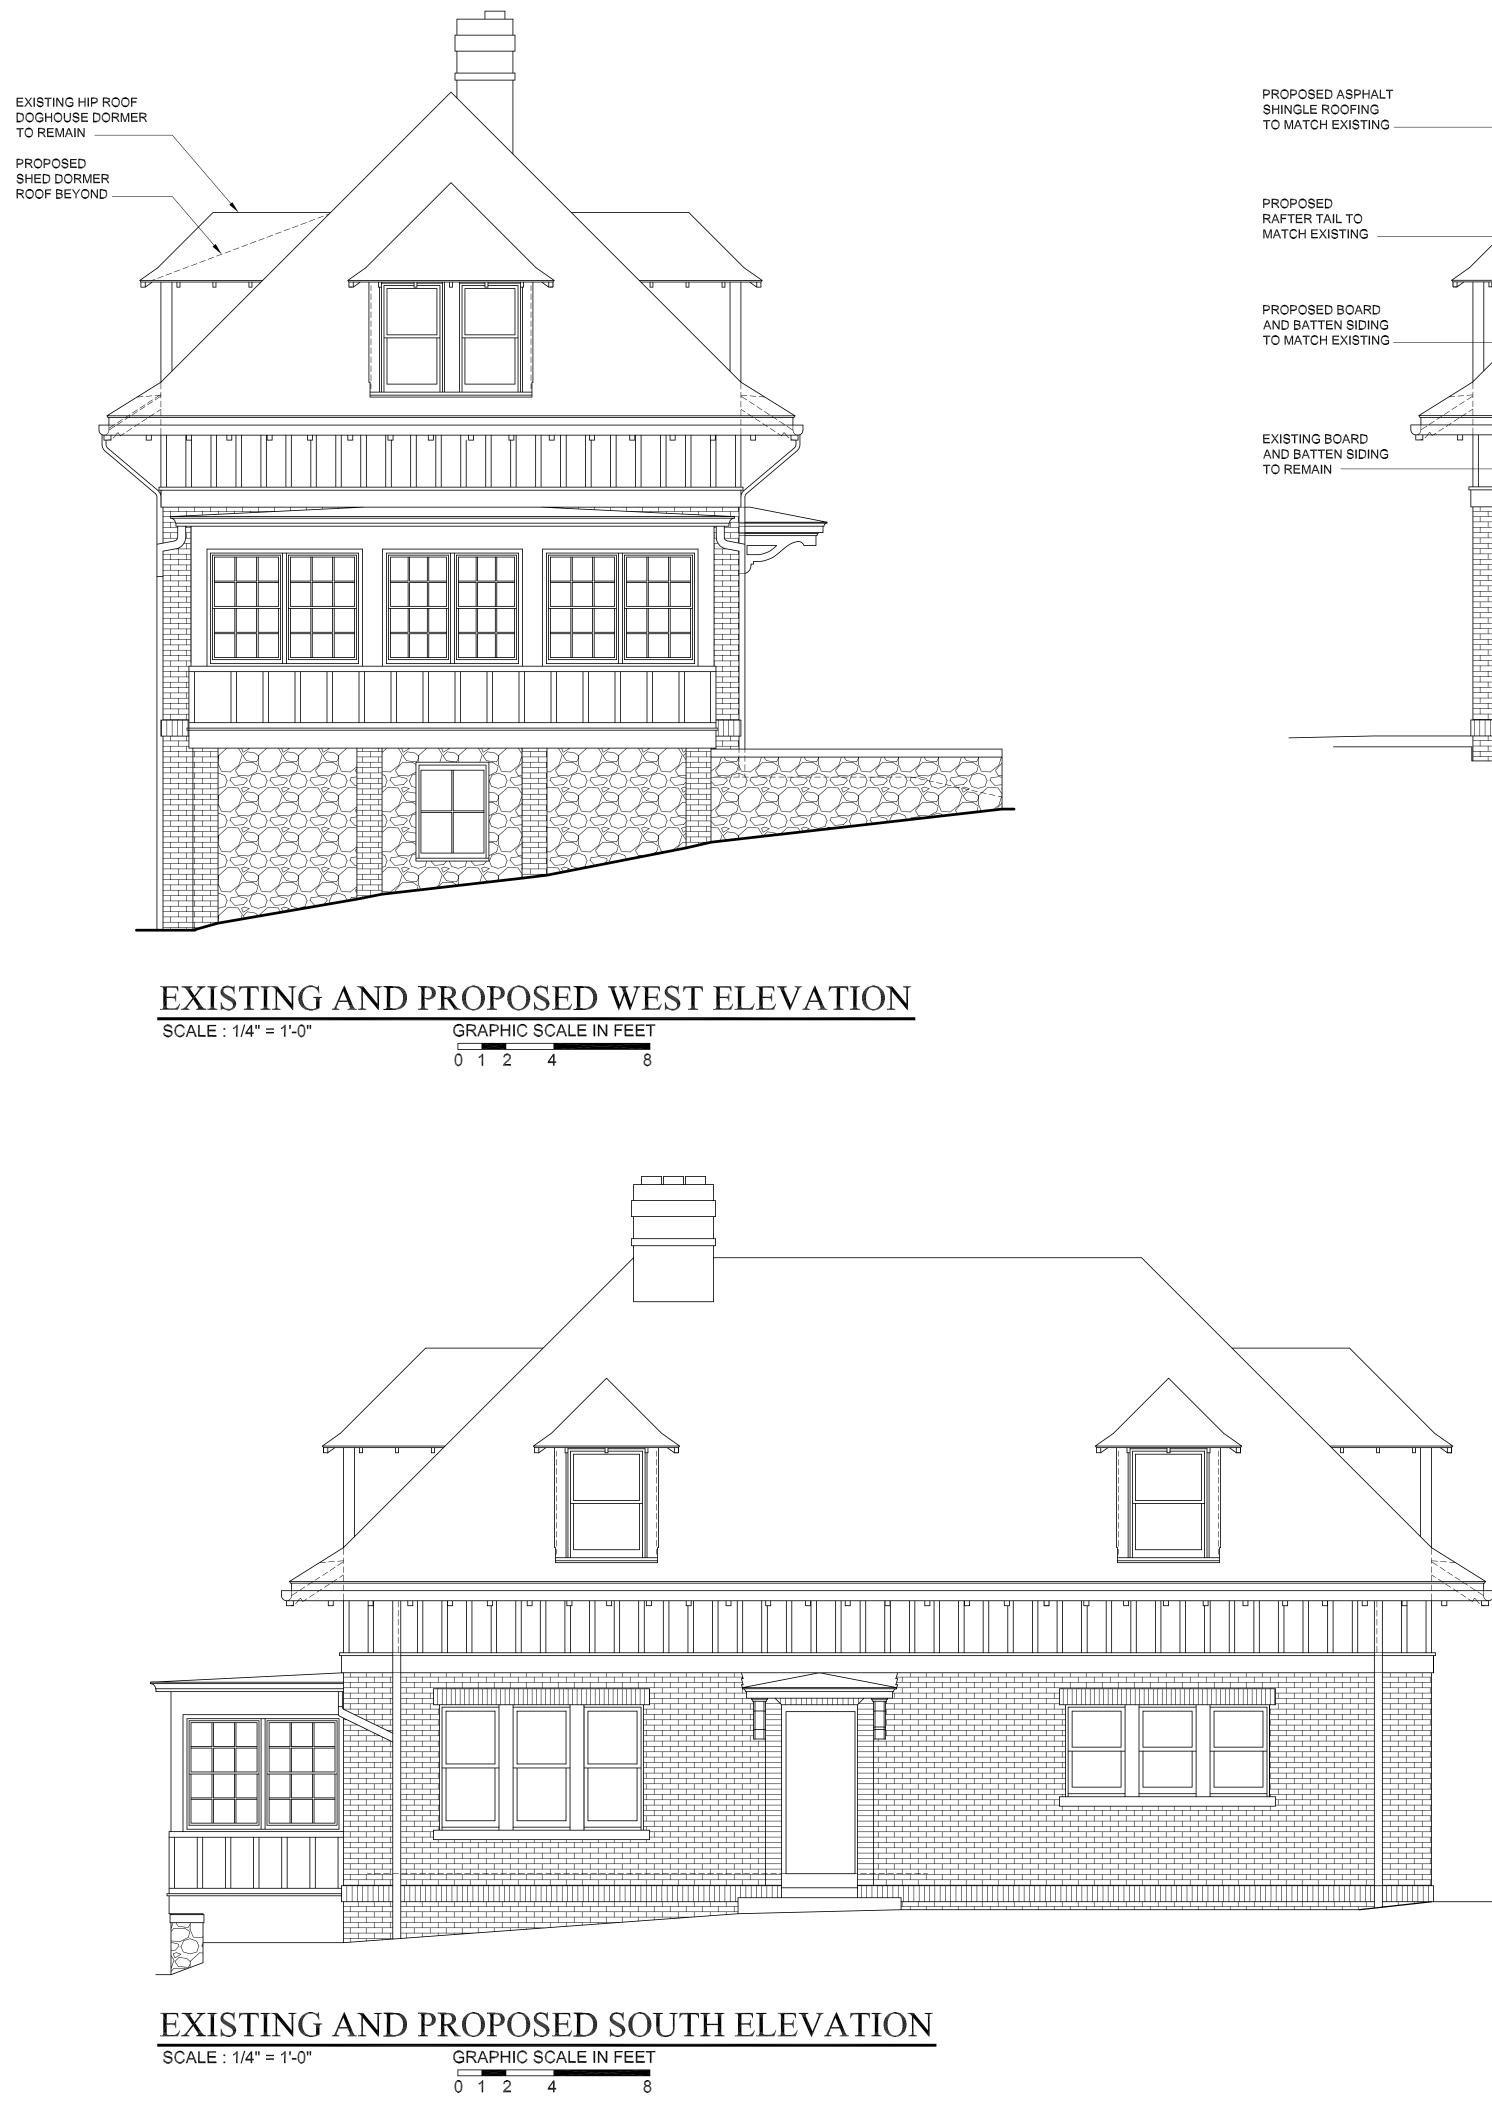

| <u>1,088 SQ.FT</u> . |
| TOTAL                                                                                                                        | 2,360 SQ.FT.         |
| PERCENT OF RENOVATION                                                                                                        | 48.30 %              |
| <u>* NOTE RE: EXISTING BASEMENT FAMILY F</u><br>NO RENOVATION IS PROPOSED, BUT THE S<br>INCLUDED IN THE AREA OF THE PROPOSED | QUARE FOOTAGE IS     |

SO THAT THE EXISTING AREA CAN BE RE-CLASSIFIED FROM THE CURRENT STATUS OF "FINISHED STORAGE" AND CAN INSTEAD BE IDENTIFIED AS LIVING SPACE AND INCLUDED AS HABITABLE AREA.









BASEMENT FLOOR PLAN SCALE : 1/4" = 1'-0" GRAPHIC SCALE IN FEET













- 7