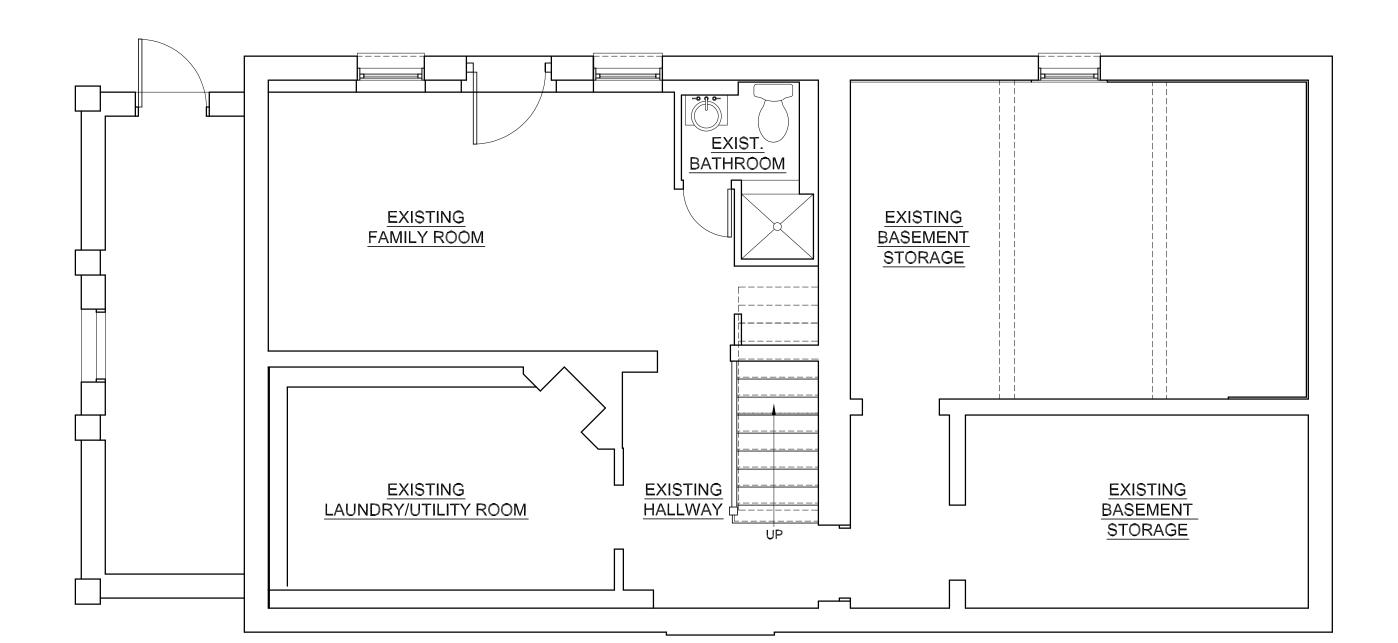

| PROPOSED RENOVATION<br>SECOND FLOOR DORMERS                                                                                  | 130 SQ.FT.           |
|------------------------------------------------------------------------------------------------------------------------------|----------------------|
| PREVIOUS RENOVATION<br>BASEMENT FAMILY ROOM*                                                                                 | 200 SQ.FT.           |
| FIRST FLOOR                                                                                                                  | 460 SQ.FT.           |
| SECOND FLOOR                                                                                                                 | 350 SQ.FT.           |
| TOTAL                                                                                                                        | 1,140 SQ.FT.         |
| EXISTING HOUSE                                                                                                               |                      |
| BASEMENT BATHROOM                                                                                                            | 28 SQ.FT             |
| FIRST FLOOR                                                                                                                  | 1,244 SQ.FT          |
| SECOND FLOOR                                                                                                                 | <u>1,088 SQ.FT</u> . |
| TOTAL                                                                                                                        | 2,360 SQ.FT.         |
| PERCENT OF RENOVATION                                                                                                        | 48.30 %              |
| <u>* NOTE RE: EXISTING BASEMENT FAMILY F</u><br>NO RENOVATION IS PROPOSED, BUT THE S<br>INCLUDED IN THE AREA OF THE PROPOSED | QUARE FOOTAGE IS     |

SO THAT THE EXISTING AREA CAN BE RE-CLASSIFIED FROM THE CURRENT STATUS OF "FINISHED STORAGE" AND CAN INSTEAD BE IDENTIFIED AS LIVING SPACE AND INCLUDED AS HABITABLE AREA.

BASEMENT FLOOR PLAN SCALE : 1/4" = 1'-0" GRAPHIC SCALE IN FEET