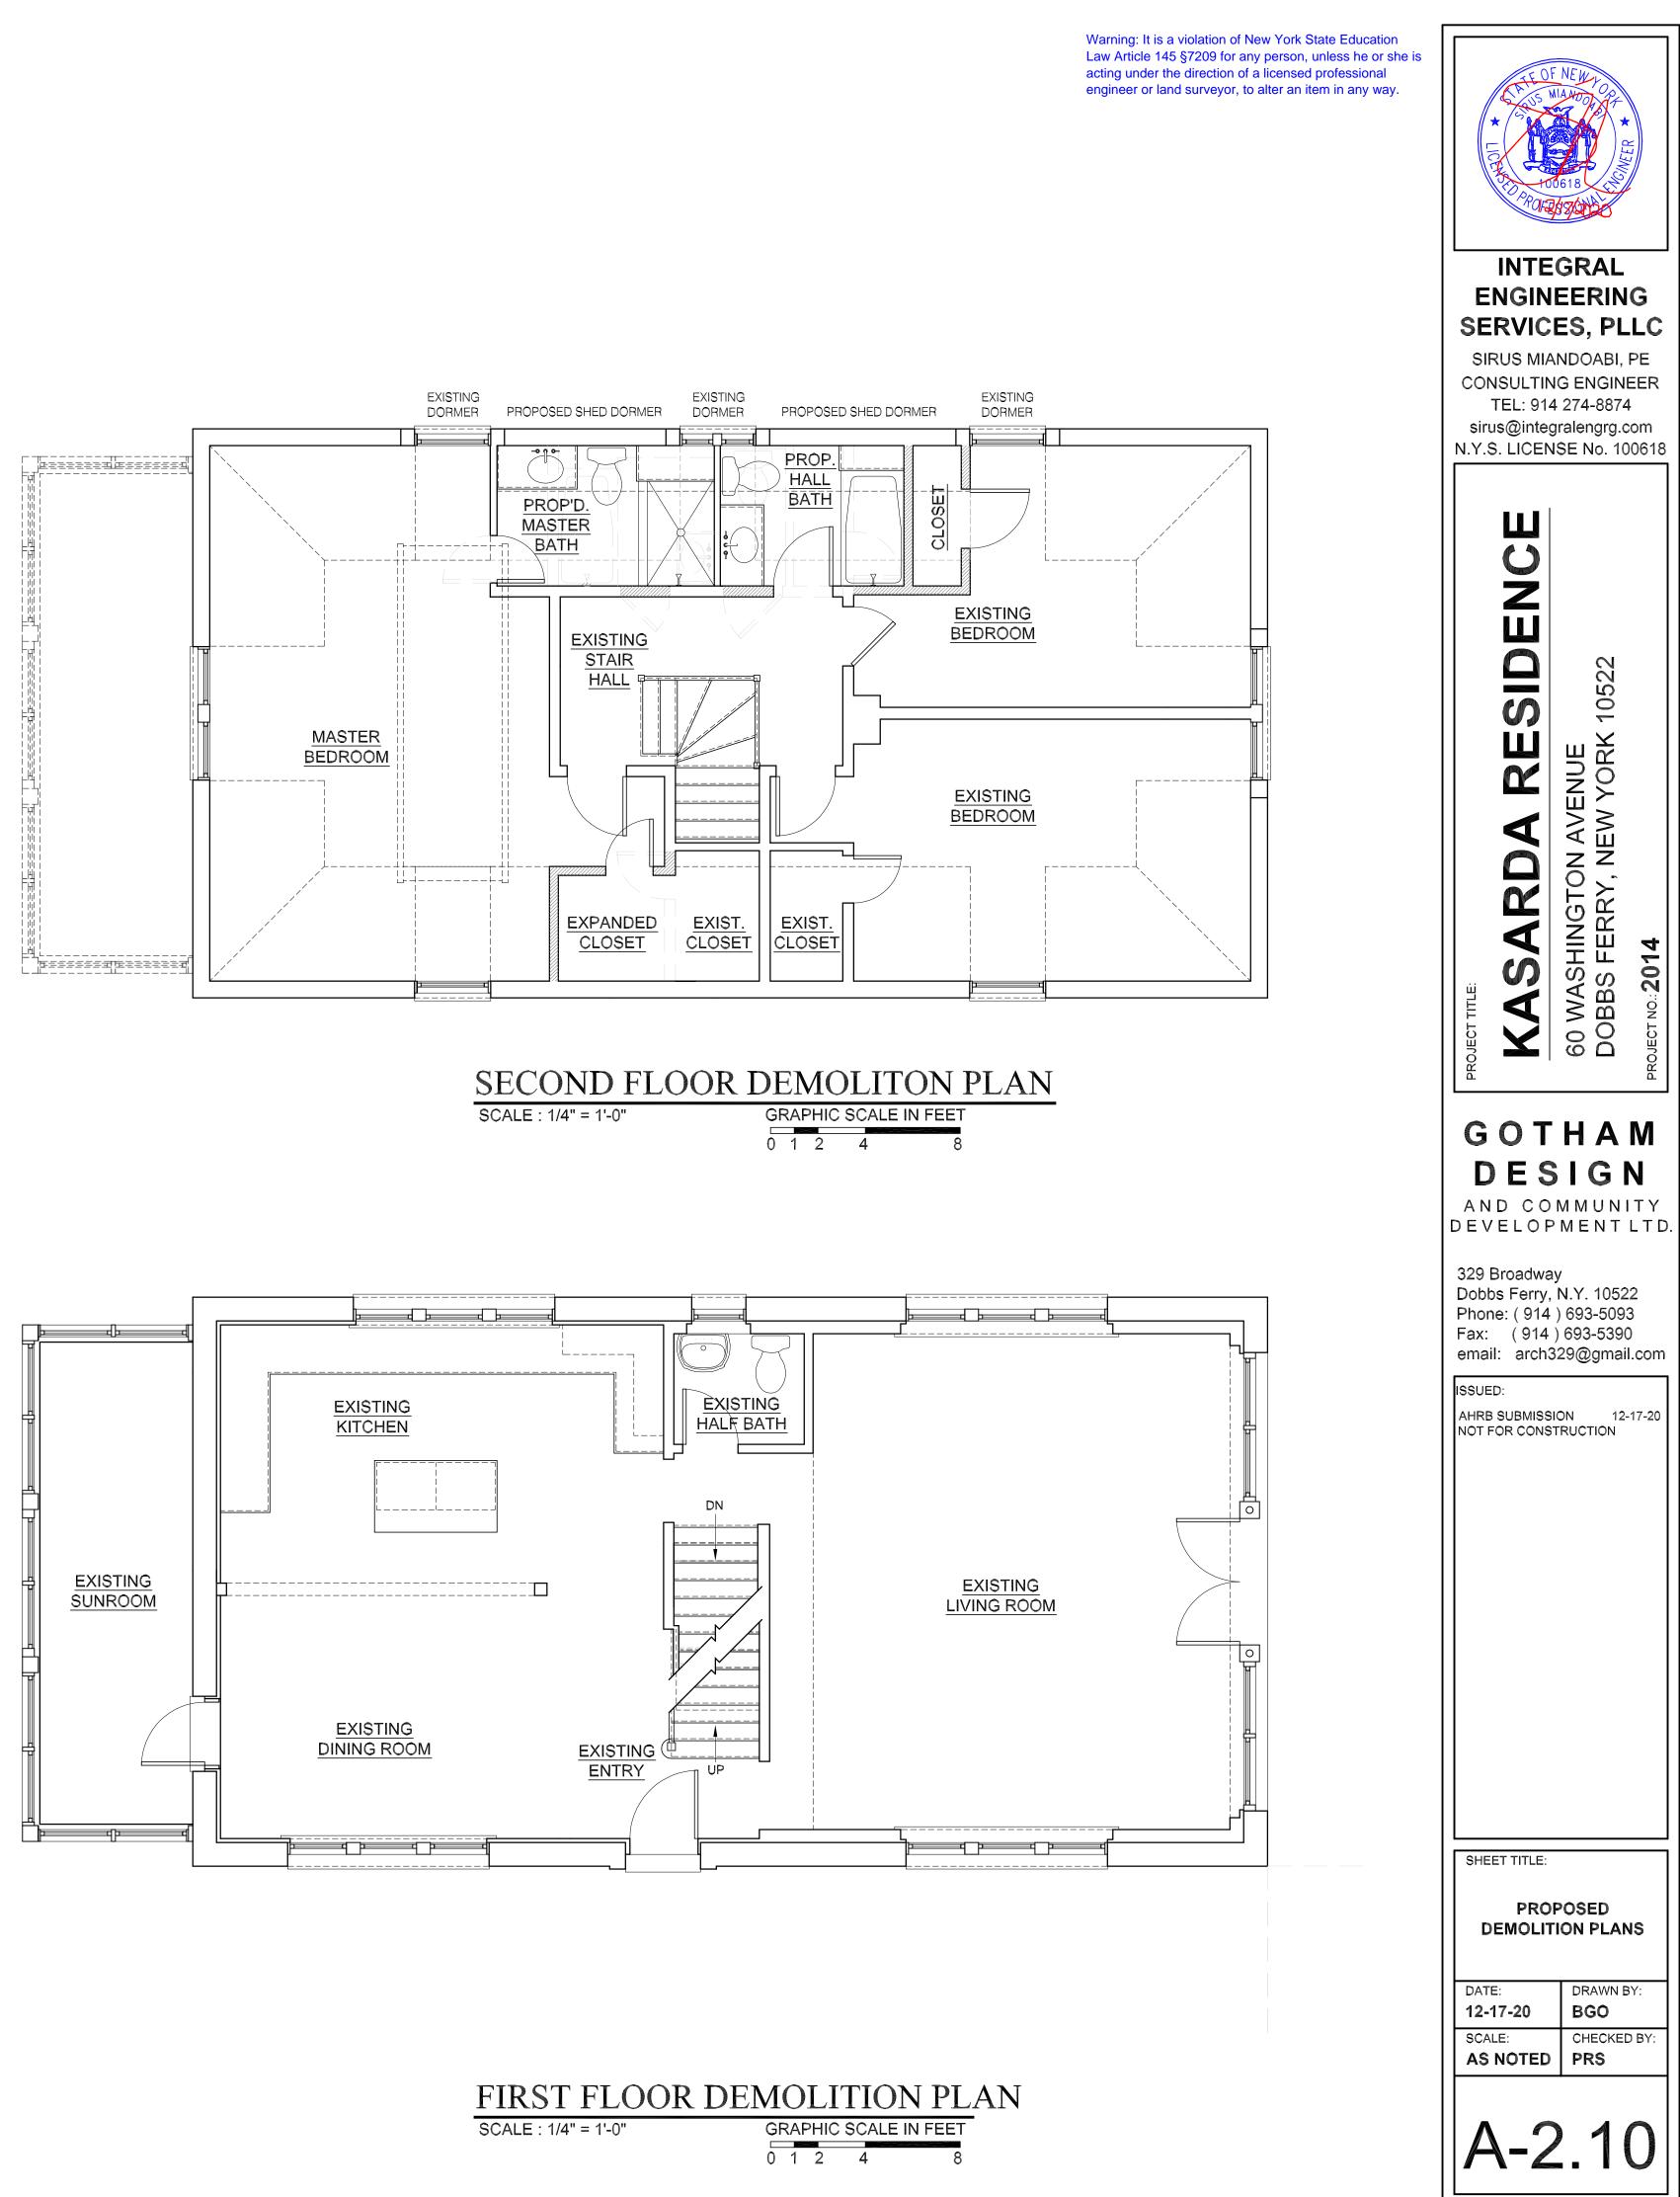

| <u>1,088 SQ.FT</u> . |
| TOTAL                                                                                                                        | 2,360 SQ.FT.         |
| PERCENT OF RENOVATION                                                                                                        | 48.30 %              |
| <u>* NOTE RE: EXISTING BASEMENT FAMILY F</u><br>NO RENOVATION IS PROPOSED, BUT THE S<br>INCLUDED IN THE AREA OF THE PROPOSED | QUARE FOOTAGE IS     |

SO THAT THE EXISTING AREA CAN BE RE-CLASSIFIED FROM THE CURRENT STATUS OF "FINISHED STORAGE" AND CAN INSTEAD BE IDENTIFIED AS LIVING SPACE AND INCLUDED AS HABITABLE AREA.









BASEMENT FLOOR PLAN SCALE : 1/4" = 1'-0" GRAPHIC SCALE IN FEET













- 7