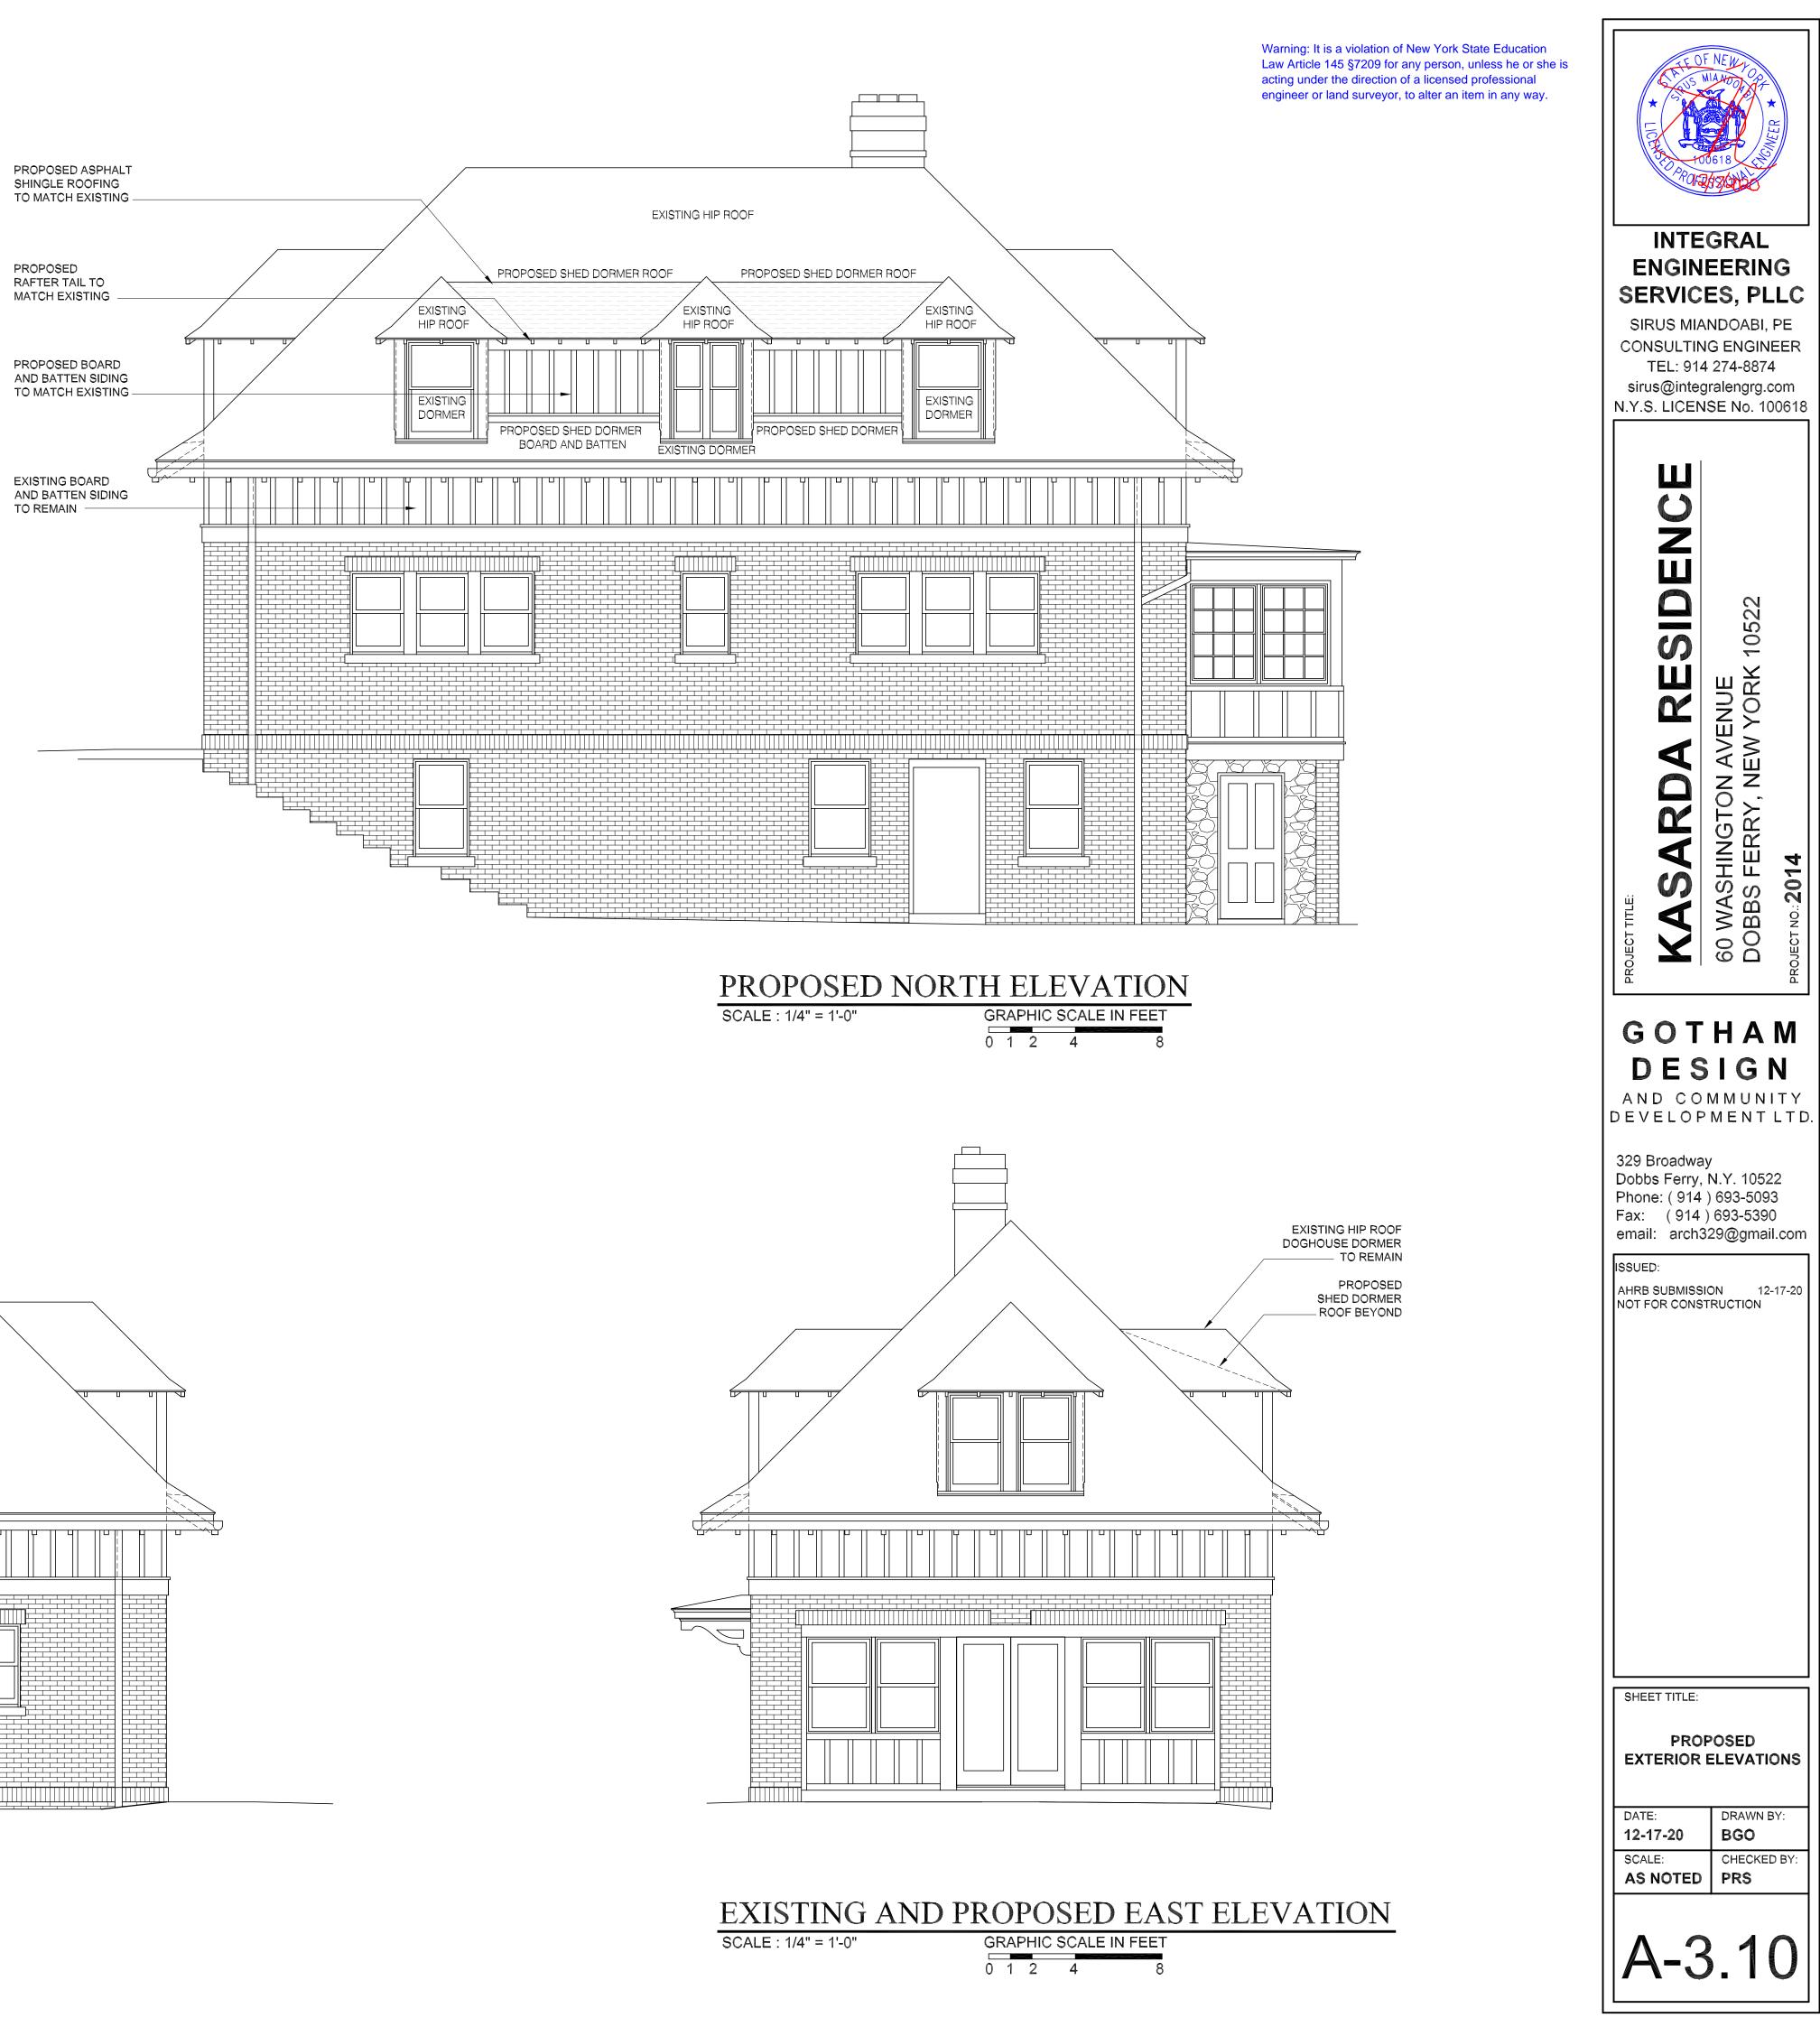

| <u>1,088 SQ.FT</u> . |
| TOTAL                                                                                                                        | 2,360 SQ.FT.         |
| PERCENT OF RENOVATION                                                                                                        | 48.30 %              |
| <u>* NOTE RE: EXISTING BASEMENT FAMILY F</u><br>NO RENOVATION IS PROPOSED, BUT THE S<br>INCLUDED IN THE AREA OF THE PROPOSED | QUARE FOOTAGE IS     |

SO THAT THE EXISTING AREA CAN BE RE-CLASSIFIED FROM THE CURRENT STATUS OF "FINISHED STORAGE" AND CAN INSTEAD BE IDENTIFIED AS LIVING SPACE AND INCLUDED AS HABITABLE AREA.









BASEMENT FLOOR PLAN SCALE : 1/4" = 1'-0" GRAPHIC SCALE IN FEET













- 7