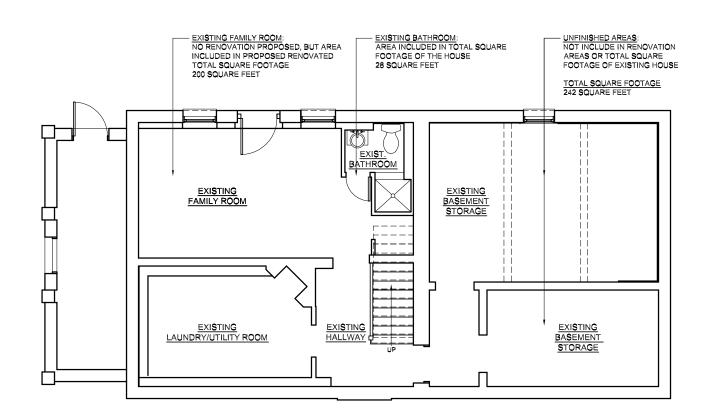

| PROPOSED RENOVATION<br>SECOND FLOOR DORMERS                                                                                  | 130 SQ.FT.           |
|------------------------------------------------------------------------------------------------------------------------------|----------------------|
| PREVIOUS RENOVATION<br>BASEMENT FAMILY ROOM*                                                                                 | 200 SQ.FT.           |
| FIRST FLOOR                                                                                                                  | 460 SQ.FT.           |
| SECOND FLOOR                                                                                                                 | 350 SQ.FT.           |
| TOTAL                                                                                                                        | 1,140 SQ.FT.         |
| EXISTING HOUSE                                                                                                               |                      |
| BASEMENT BATHROOM                                                                                                            | 28 SQ.FT             |
| FIRST FLOOR                                                                                                                  | 1,244 SQ.FT          |
| SECOND FLOOR                                                                                                                 | <u>1,088 SQ.FT</u> . |
| TOTAL                                                                                                                        | 2,360 SQ.FT.         |
| PERCENT OF RENOVATION                                                                                                        | 48.30 %              |
| <u>* NOTE RE: EXISTING BASEMENT FAMILY F</u><br>NO RENOVATION IS PROPOSED, BUT THE S<br>INCLUDED IN THE AREA OF THE PROPOSED | QUARE FOOTAGE IS     |

SO THAT THE EXISTING AREA CAN BE RE-CLASSIFIED FROM THE CURRENT STATUS OF "FINISHED STORAGE" AND CAN INSTEAD BE IDENTIFIED AS LIVING SPACE AND INCLUDED AS HABITABLE AREA.

BASEMENT FLOOR PLAN SCALE : 1/4" = 1'-0" GRAPHIC SCALE IN FEET