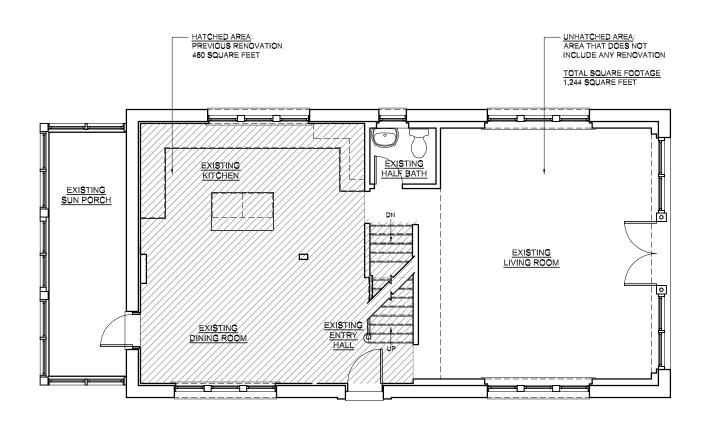

| PROPOSED RENOVATION<br>SECOND FLOOR DORMERS                                                                                  | 130 SQ.FT.           |
|------------------------------------------------------------------------------------------------------------------------------|----------------------|
| PREVIOUS RENOVATION<br>BASEMENT FAMILY ROOM*                                                                                 | 200 SQ.FT.           |
| FIRST FLOOR                                                                                                                  | 460 SQ.FT.           |
| SECOND FLOOR                                                                                                                 | 350 SQ.FT.           |
| TOTAL                                                                                                                        | 1,140 SQ.FT.         |
| EXISTING HOUSE                                                                                                               |                      |
| BASEMENT BATHROOM                                                                                                            | 28 SQ.FT             |
| FIRST FLOOR                                                                                                                  | 1,244 SQ.FT          |
| SECOND FLOOR                                                                                                                 | <u>1,088 SQ.FT</u> . |
| TOTAL                                                                                                                        | 2,360 SQ.FT.         |
| PERCENT OF RENOVATION                                                                                                        | 48.30 %              |
| <u>* NOTE RE: EXISTING BASEMENT FAMILY F</u><br>NO RENOVATION IS PROPOSED, BUT THE S<br>INCLUDED IN THE AREA OF THE PROPOSED | QUARE FOOTAGE IS     |