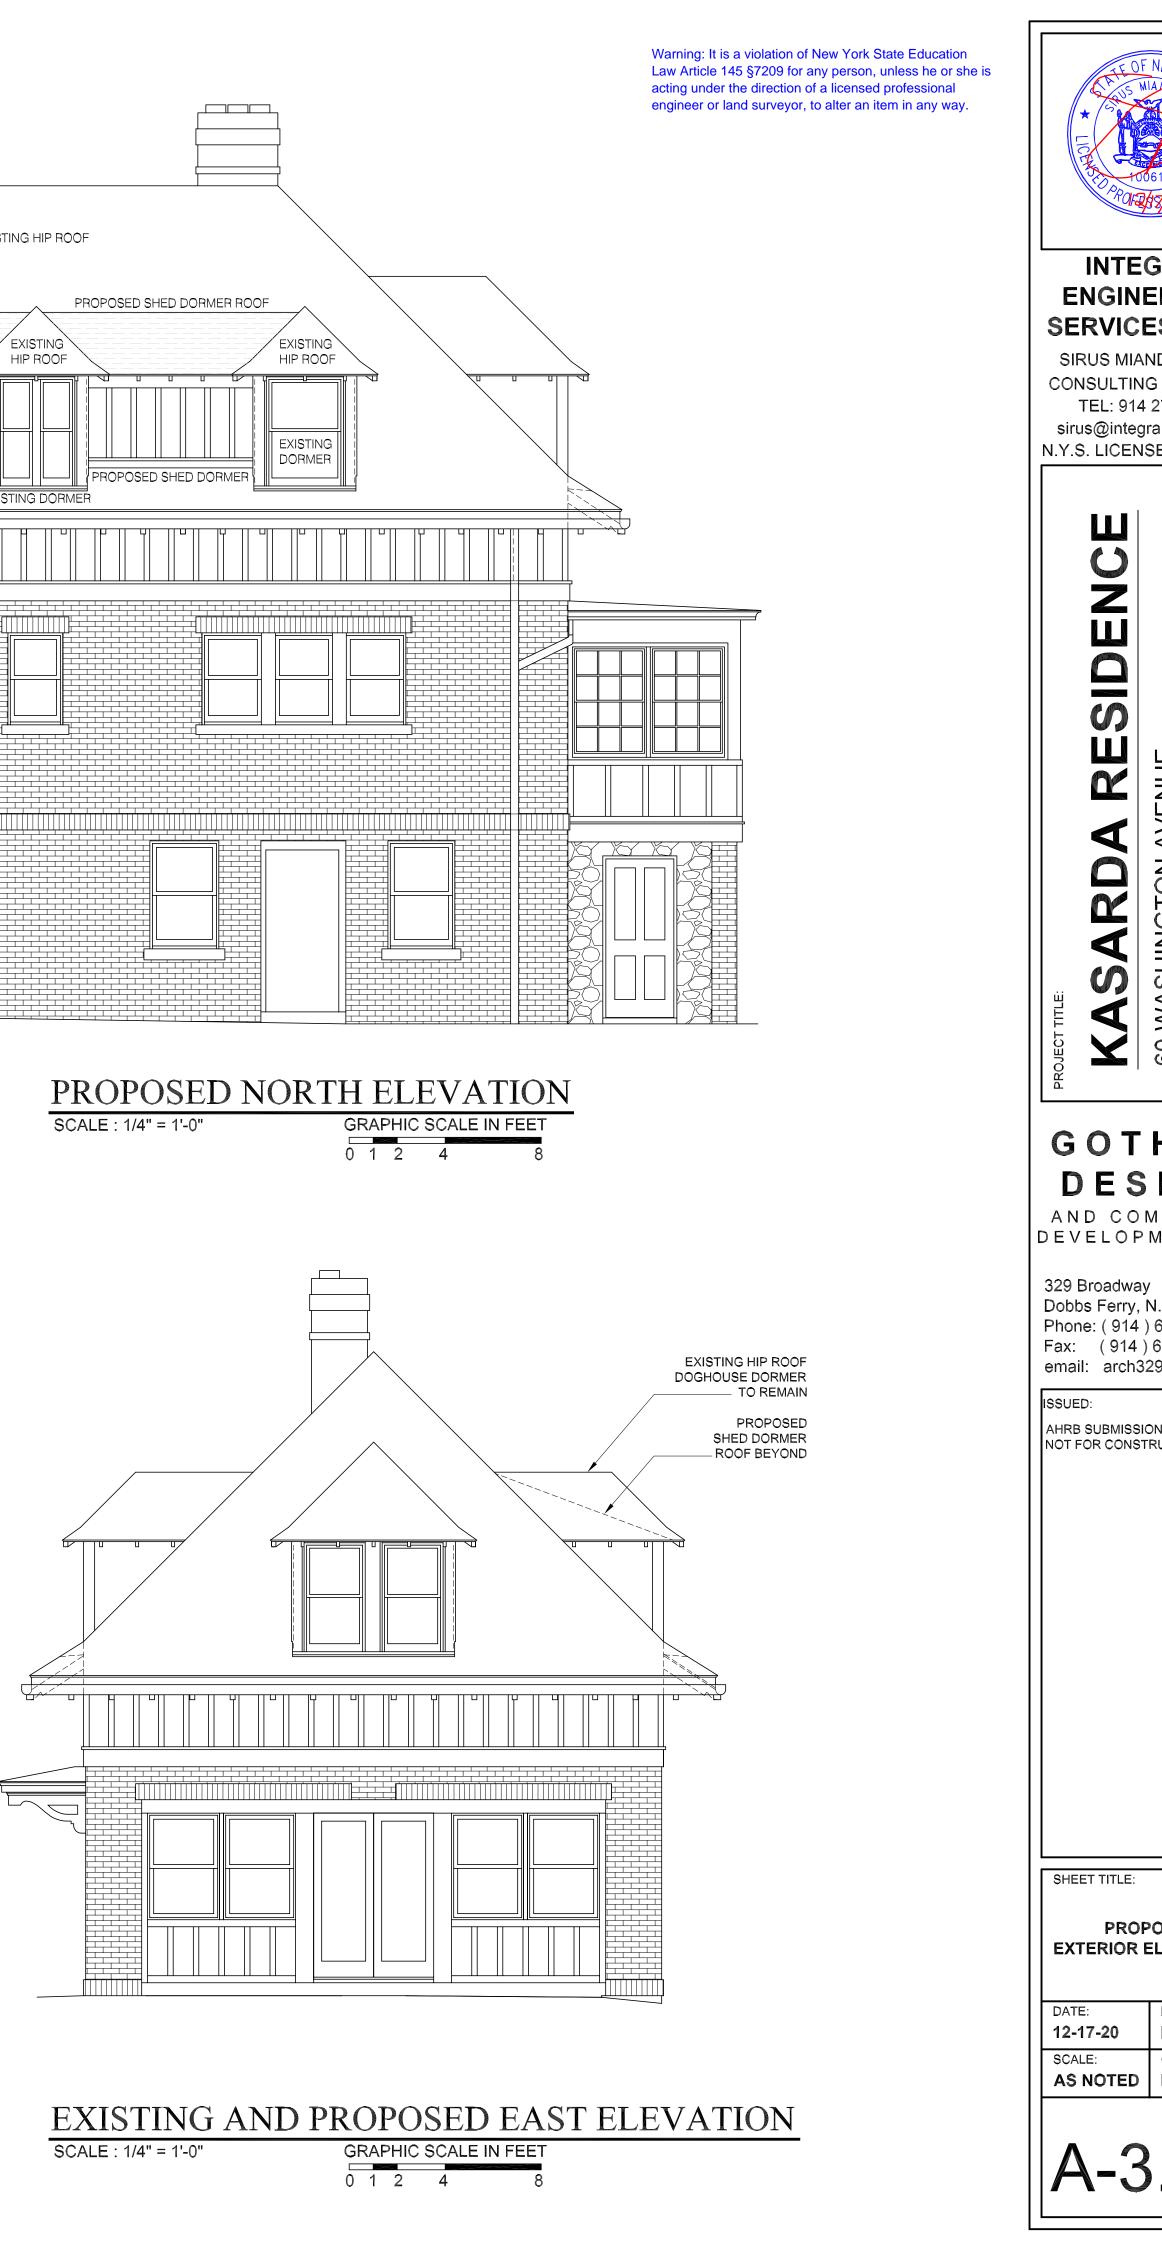

| <u>1,088 SQ.FT</u> . |
| TOTAL                                                                                                                        | 2,360 SQ.FT.         |
| PERCENT OF RENOVATION                                                                                                        | 48.30 %              |
| <u>* NOTE RE: EXISTING BASEMENT FAMILY F</u><br>NO RENOVATION IS PROPOSED, BUT THE S<br>INCLUDED IN THE AREA OF THE PROPOSED | QUARE FOOTAGE IS     |

SO THAT THE EXISTING AREA CAN BE RE-CLASSIFIED FROM THE CURRENT STATUS OF "FINISHED STORAGE" AND CAN INSTEAD BE IDENTIFIED AS LIVING SPACE AND INCLUDED AS HABITABLE AREA.









BASEMENT FLOOR PLAN SCALE : 1/4" = 1'-0" GRAPHIC SCALE IN FEET













- 7