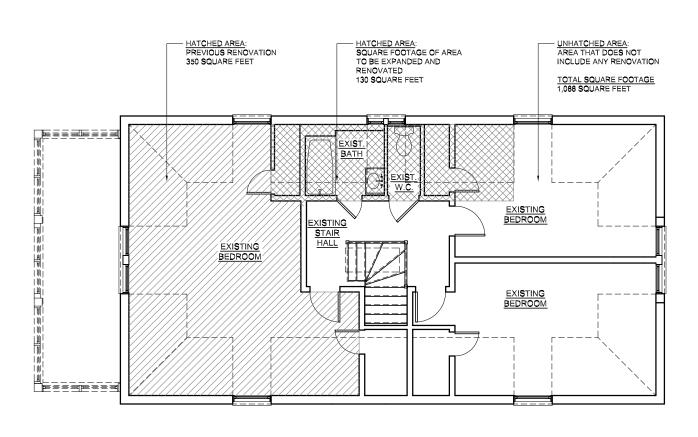

| PROPOSED RENOVATION<br>SECOND FLOOR DORMERS                                                                                  | 130 SQ.FT.           |
|------------------------------------------------------------------------------------------------------------------------------|----------------------|
| PREVIOUS RENOVATION<br>BASEMENT FAMILY ROOM*                                                                                 | 200 SQ.FT.           |
| FIRST FLOOR                                                                                                                  | 460 SQ.FT.           |
| SECOND FLOOR                                                                                                                 | 350 SQ.FT.           |
| TOTAL                                                                                                                        | 1,140 SQ.FT.         |
| EXISTING HOUSE                                                                                                               |                      |
| BASEMENT BATHROOM                                                                                                            | 28 SQ.FT             |
| FIRST FLOOR                                                                                                                  | 1,244 SQ.FT          |
| SECOND FLOOR                                                                                                                 | <u>1,088 SQ.FT</u> . |
| TOTAL                                                                                                                        | 2,360 SQ.FT.         |
| PERCENT OF RENOVATION                                                                                                        | 48.30 %              |
| <u>* NOTE RE: EXISTING BASEMENT FAMILY F</u><br>NO RENOVATION IS PROPOSED, BUT THE S<br>INCLUDED IN THE AREA OF THE PROPOSED | QUARE FOOTAGE IS     |