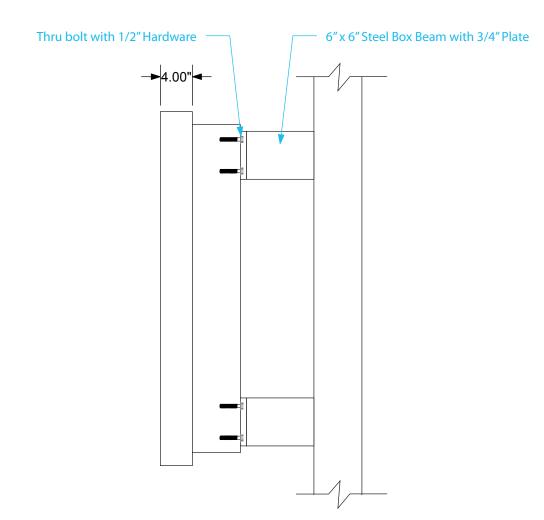

## Sign Type ACM Panels

## Mounting

Mounted to Existing Structure

### **Color Palette**

ACM panel

N/A

Project No. 10853

Project GNC Signage Package
Location 50 Hamilton St

50 Hamilton St Dobbs Ferry, NY 10522

Orig. Draft 04.19.2022

Project Mgr. N/A
Designer IDV