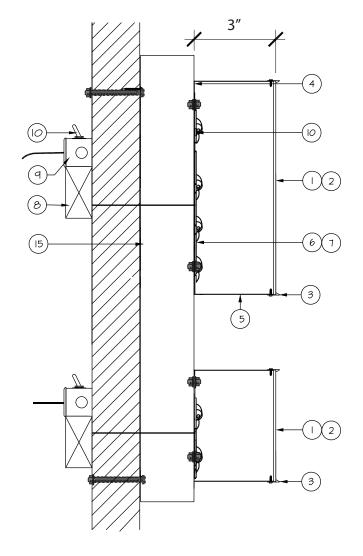

## ALL LIGHTING WILL COMPLY WITH SECTION 300-41

| NO.  | PART DESCRIPTION                                                                     |
|------|--------------------------------------------------------------------------------------|
| 1    | .187" x 4' x 8' RED #2415 ACRYLIC                                                    |
| 2    | 48" X 50Y 3635 70 WHITE DIFFUSER FILM / APPLIED 2nd SURFACE                          |
| 3    | I" RED TRIM GEMTRIM GNC                                                              |
| 4    | .063 x 4' x 8' 3003 H14 MF Alum. Sheet / BACKS                                       |
| 5    | .040" X 5.3" X 270' RED/WHITE ALUMINUM COIL / POP-RIVET RETURNS                      |
| 6    | GOQ 3 Red LED                                                                        |
| 7    | Led Wire Clip, Alliance * WCA003A / I FOR EVERY 3 LEDS                               |
| 8    | POWER SUPPLY LPV-60-12 (MEANWELL)                                                    |
| 9    | 2" x 4" HANDY BOX and LID                                                            |
| 10   | 20 AMP TOGGLE SWITCH AND BOOT                                                        |
| - 11 | Bulk #10-16 x   1/2" TEK-SCREW/HEX-HEAD / MOUNTING                                   |
| 12   | Bulk 24 GAUGE 2 PAIR STRANDED *BELDEN 9829 HOUSTON WIRE CABLE 9829                   |
| 13   | Bulk PLASTIC GROMMET *3/8" HEYCO2O2O SB-375-3 SMALL CENTER HOLE                      |
| 14   | BUIK #7 x 7/16" STINGER SCREW/ROUND-HEAD BLACK *#71L FPHSB / PAINT TO MATCH TRIM CAP |
| 15   | LETTER SET MOUNTED ON EXISTING BACKER                                                |

Sign Wight: 93 lbs

ENLARGED SECTION **VIEWS** 

Scale: NTS