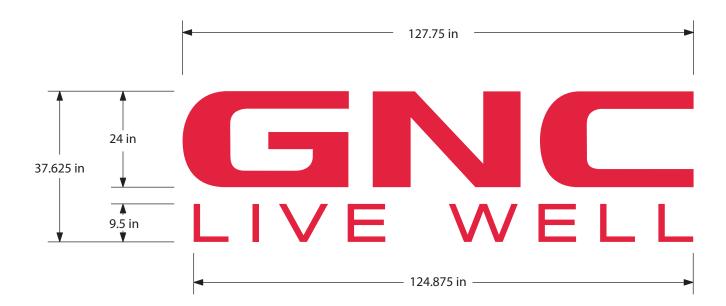

## **Proposed Signage = 33.4 SF**

Relevant Signage Code

N/A

### Sign Type

LED Channel Letters Front-Lit

#### Mounting

Flush Mounted on Existing Backer

### **Color Palette**

Face: Red #2415 Acrylic

Red Trims &Returns

Backer: TBD

Project No. 10853

Project GNC Signage Package 50 Hamilton St Location

Dobbs Ferry, NY 10522

Orig. Draft 04.19.2022 Project Mgr. N/A