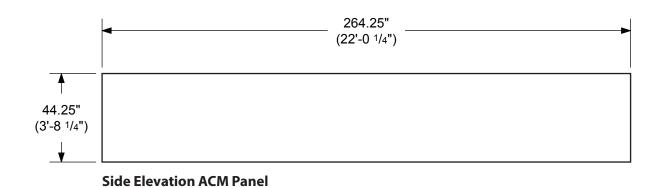

## Sign Type ACM Panels

## Mounting

Mounted to Existing Structure

### **Color Palette**

ACM panel

N/A

Project No. 10853

Project GNC Signage Package
Location 50 Hamilton St

50 Hamilton St Dobbs Ferry, NY 10522

Orig. Draft 04.19.2022

Project Mgr. N/A
Designer IDV