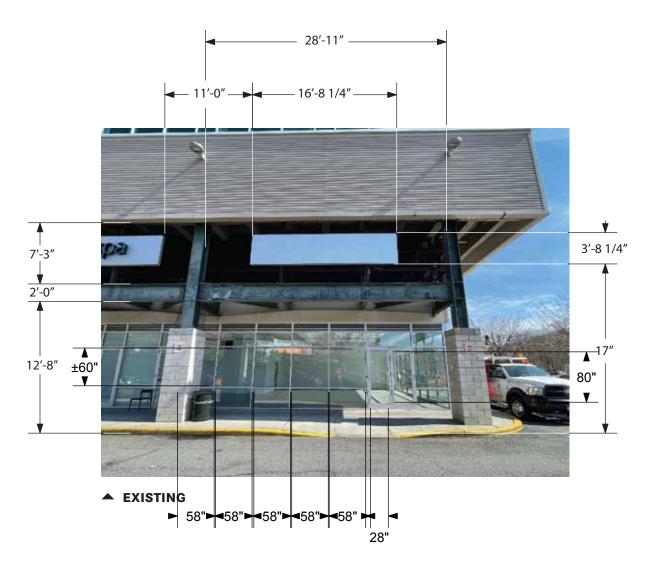

### **Color Palette**

Face: Red #2415 Acrylic



Red Trims &Returns

Backer: TBD

Project No. 10853

Project GNC Signage Package 50 Hamilton St Location

Dobbs Ferry, NY 10522

Orig. Draft 04.19.2022 Project Mgr. N/A

Designer

Rev. Art Stephanie Chan 06.21.2022 Rev. Date

Page Rev. 001

Rev. Details Added measurements

This sign design is exclusive property of Identiti Resources, LTD., and is the result of the original and creative work of it's employees. This drawing is submitted to the customer for the sole purpose of purchase of the design or signage manufactured to this design, by Identiti Resources, LTD. Distribution to or use of this sign design by anyone outside of the customer's organization, without expressed, written authorization by Identiti Resources, LTD. is prohibited.







**▲ PROPOSED** 



## Side Elevation (East)

# **S2-1**

## **Proposed Signage = 33.4 SF**

Relevant Signage Code

N/A

### Sign Type

LED Channel Letters Front-Lit

#### Mounting

Flush Mounted on Existing Backer

### **Color Palette**

Face: Red #2415 Acrylic

Red Trims &Returns

Backer: TBD

Project No. 10853

Project GNC Signage Package 50 Hamilton St Location

Dobbs Ferry, NY 10522

Orig. Draft 04.19.2022 Project Mgr. N/A

Designer

Rev. Art Stephanie Chan 06.21.2022 Rev. Date

Page Rev. 001

Rev. Details Added measurements

This sign design is exclusive property of Identiti Resources, LTD., and is the result of the original and creative work of it's employees. This drawing is submitted to the customer for the sole purpose of purchase of the design or signage manufactured to this