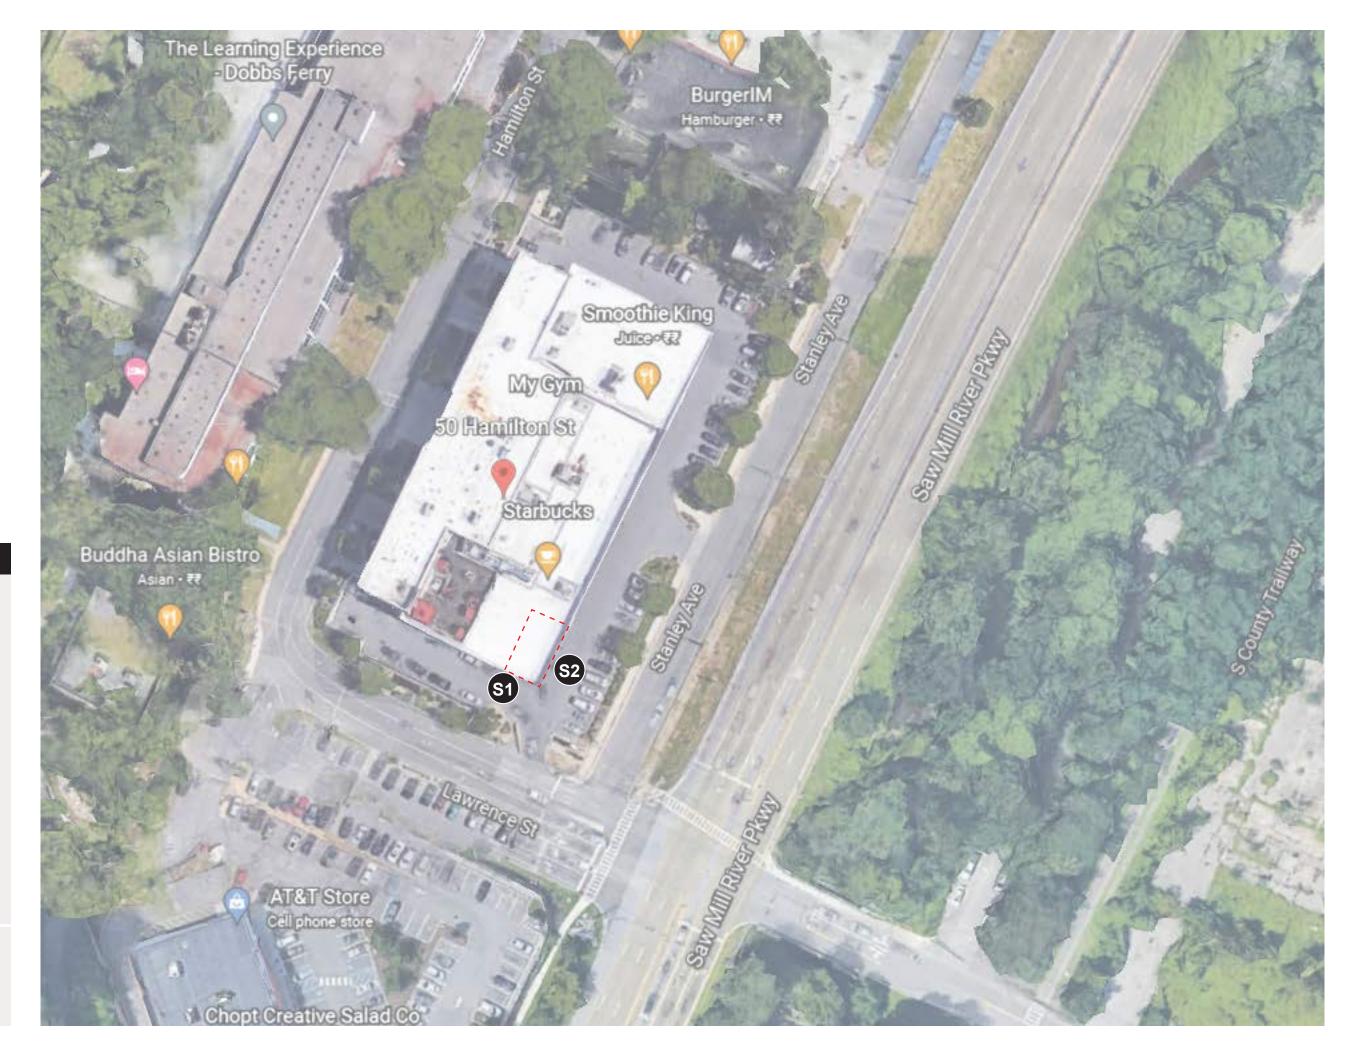

# Site Plan - Overview

Project No. 10853

Project GNC Signage Package
Location 50 Hamilton St

Dobbs Ferry, NY 10522

Orig. Draft 04.19.2022

Project Mgr. N/A

Designer IDV

Rev. Art N/A

Rev. Date 00.00.00

Page Rev. 000

Rev. Details N/A

This sign design is exclusive property of Identiti Resources, LTD., and is the result of the original and creative work of it's employees. This drawing is submitted to the customer for the sole purpose of purchase of the design or signage manufactured to this design, by Identiti Resources, LTD. Distribution to or use of this sign design by anyone outside of the customer's organization, without expressed, written authorization by Identiti Resources, LTD. is prohibited.