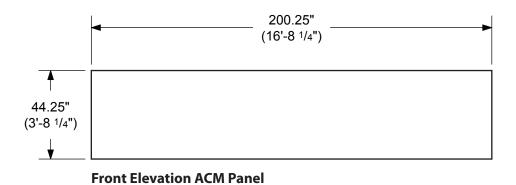

## Sign Type ACM Panels

## Mounting

Mounted to Existing Structure

### **Color Palette**

ACM panel

N/A

Project No. 10853

Project GNC Signage Package
Location 50 Hamilton St

50 Hamilton St Dobbs Ferry, NY 10522

Orig. Draft 04.19.2022

Project Mgr. N/A
Designer IDV