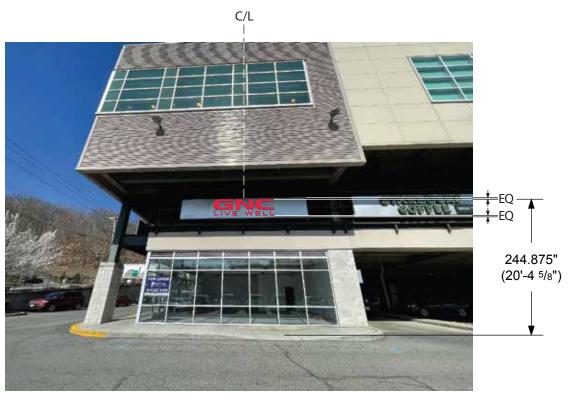

### **Color Palette**

Face: Red #2415 Acrylic

Red Trims &Returns

Backer: TBD

Project No. 10853

Project GNC Signage Package 50 Hamilton St Location

Dobbs Ferry, NY 10522

Orig. Draft 04.19.2022 Project Mgr. N/A

Designer

Rev. Art Stephanie Chan 06.21.2022 Rev. Date

Page Rev. 001

Rev. Details Added measurements

This sign design is exclusive property of Identiti Resources, LTD., and is the result of the original and creative work of it's employees. This drawing is submitted to the customer for the sole purpose of purchase of the design or signage manufactured to this design, by Identiti Resources, LTD. Distribution to or use of this sign design by anyone outside of the customer's organization, without expressed, written authorization by Identiti Resources, LTD. is prohibited.







**▲ PROPOSED** 



## Sign Specifications

# **SPEC**

## Proposed Signage = N/A

Relevant Signage Code N/A

#### Sign Type

LED Channel Letters

### Mounting

Flush Mounted on Existing Backer

#### **Color Palette**

Face: Red #2415 Acrylic



Red Trims &Returns

Backer: TBD

Project No. 10853

Project GNC Signage Package Location 50 Hamilton St

Dobbs Ferry, NY 10522

Orig. Draft 04.19.2022 Project Mgr. N/A

Designer

Rev. Art Stephanie Chan Rev. Date 06.21.2022

Page Rev.

001 Rev. Details Added weight to spec

This sign design is exclusive property of Identiti Resources, LTD., and is the result of the original and creative work of it's employees. This drawing is submitted to the customer for the sole purpose of purchase of the design or signage manufactured to this design, by Identit