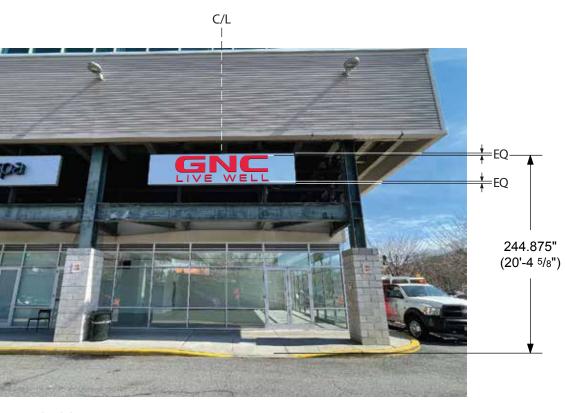

## **Color Palette**

Face: Red #2415 Acrylic



Red Trims &Returns

Backer: TBD

Project No. 10853

Project GNC Signage Package 50 Hamilton St Location

Dobbs Ferry, NY 10522

Orig. Draft 04.19.2022 Project Mgr. N/A

Designer

Rev. Art Stephanie Chan 06.21.2022 Rev. Date

Page Rev. 001

Rev. Details Added measurements

This sign design is exclusive property of Identiti Resources, LTD., and is the result of the original and creative work of it's employees. This drawing is submitted to the customer for the sole purpose of purchase of the design or signage manufactured to this design, by Identiti Resources, LTD. Distribution to or use of this sign design by anyone outside of the customer's organization, without expressed, written authorization by Identiti Resources, LTD. is prohibited.







**▲ PROPOSED** 



## Side Elevation (East)

# **S2-1**

## **Proposed Signage = 33.4 SF**

Relevant Signage Code

N/A

### Sign Type

LED Channel Letters Front-Lit

#### Mounting

Flush Mounted on Existing Backer

### **Color Palette**

Face: Red #2415 Acrylic

Red Trims &Returns

Backer: TBD

Project No. 10853

Project GNC Signage Package 50 Hamilton St Location

Dobbs Ferry, NY 10522

Orig. Draft 04.19.2022 Project Mgr. N/A

Designer

Rev. Art Stephanie Chan 06.21.2022 Rev. Date

Page Rev. 001

Rev. Details Added measurements

This sign design is exclusive property of Identiti Resources, LTD., and is the result of the original and creative work of it's employees. This drawing is submitted to the customer for the sole purpose of purchase of the design or signage manufactured to this de