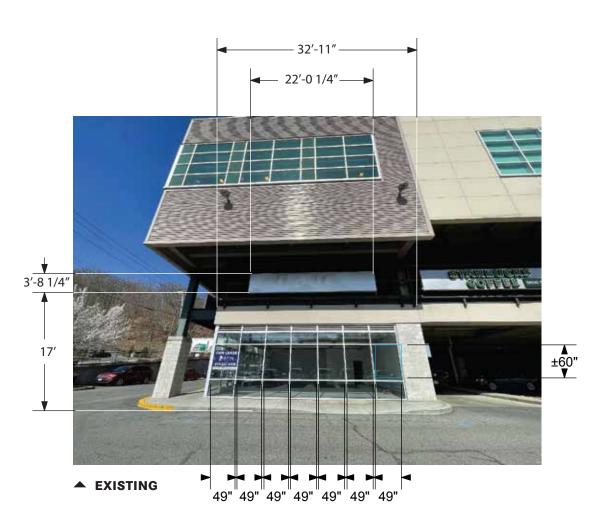

r

### **Color Palette**

Face: Red #2415 Acrylic

Red Trims &Returns

Backer: TBD

Project No. 10853

Project GNC Signage Package 50 Hamilton St Location

Dobbs Ferry, NY 10522

Orig. Draft 04.19.2022 Project Mgr. N/A

Designer

Rev. Art Stephanie Chan 06.21.2022 Rev. Date

Page Rev. 001

Rev. Details Added measurements

This sign design is exclusive property of Identiti Resources, LTD., and is the result of the original and creative work of it's employees. This drawing is submitted to the customer for the sole purpose of purchase of the design or signage manufactured to this design, by Identiti Resources, LTD. Distribution to or use of this sign design by anyone outside of the customer's organization, without expressed, written authorization by Identiti Resources, LTD. is prohibited.







**▲ PROPOSED** 



## Sign Specifications

# **SPEC**

## Proposed Signage = N/A

Relevant Signage Code N/A

#### Sign Type

LED Channel Letters

### Mounting

Flush Mounted on Existing Backer

#### **Color Palette**

Face: Red #2415 Acrylic



Red Trims &Returns

Backer: TBD

Project No. 10853

Project GNC Signage Package Location 50 Hamilton St

Dobbs Ferry, NY 10522

Orig. Draft 04.19.2022 Project Mgr. N/A

Designer

Rev. Art Stephanie Chan Rev. Date 06.21.2022

Page Rev.

001 Rev. Details Added weight to spec

This sign design is exclusive property of Identiti Resources, LTD., and is the result of the original and creative work of it's employees. This drawing is submitted to the customer for the sole purpose of purchase of the design or signage manufactured to this design, by Ident