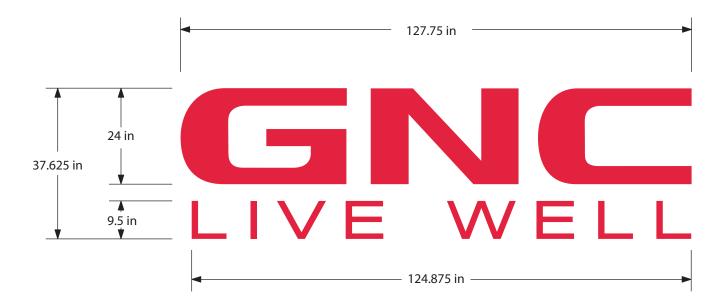

## **Proposed Signage = 33.4 SF**

Relevant Signage Code

N/A

### Sign Type

LED Channel Letters Front-Lit

#### Mounting

Flush Mounted on Existing Backer

### **Color Palette**

Face: Red #2415 Acrylic

Red Trims &Returns

Backer: TBD

Project No. 10853

Project GNC Signage Package 50 Hamilton St Location

Dobbs Ferry, NY 10522

Orig. Draft 04.19.2022 Project Mgr. N/A