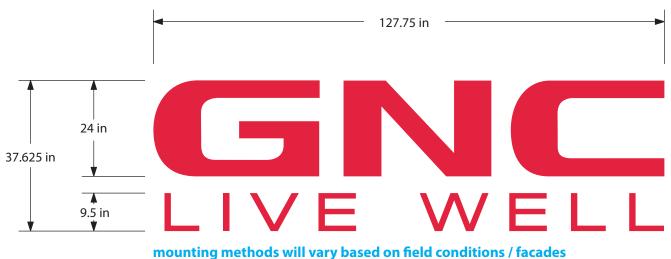

### **Proposed Signage = 33.4 SF**

Relevant Signage Code

N/A

### Sign Type

LED Channel Letters Front-Lit

#### Mounting

Flush Mounted on Existing Backer

### **Color Palette**

Face: Red #2415 Acrylic

Red Trims &Returns

Backer: TBD

Project No. 10853

Project GNC Signage Package 50 Hamilton St Location

Dobbs Ferry, NY 10522

Orig. Draft 04.19.2022 Project Mgr. N/A