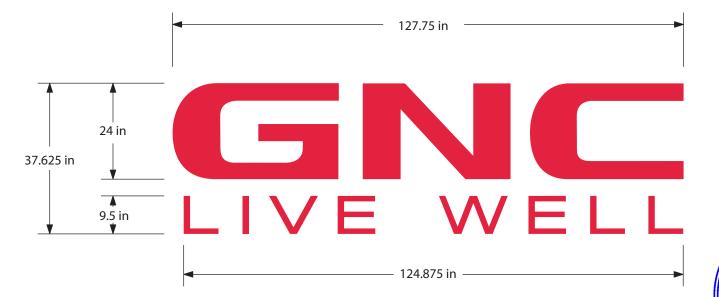

### **Proposed Signage = 33.4 SF**

Relevant Signage Code

N/A

### Sign Type

LED Channel Letters Front-Lit

#### Mounting

Flush Mounted on Existing Backer

### **Color Palette**

Face: Red #2415 Acrylic

Red Trims &Returns

Backer: TBD

Project No. 10853

Project GNC Signage Package 50 Hamilton St Location

Dobbs Ferry, NY 10522

Orig. Draft 04.19.2022 Project Mgr. N/A