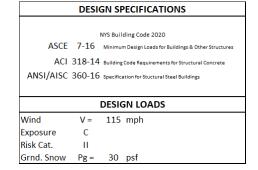

### DESIGN SPECIFICATIONS NYS Building Code 2020 ASCE 7-16 Minimum Design Loads for Buildings & Other Structures ACI 318-14 Building Code Requirements for Structural Concrete ANSI/AISC 360-16 Specification for Stuctural Steel Buildings DESIGN LOADS Wind V = 115 mph Exposure Risk Cat. Grnd. Snow Pg = 30 psf

It is also acceptable to install 1/4"Ø Thru-Bolts with washers where noted above.

ENLARGED SECTION **VIEWS** 

DESIGN SPECIFICATIONS

NYS Building Code 2020 ASCE 7-16 Minimum Design Loads for Buildings & Other Structures

ACI 318-14 Building Code Requirements for Structural Concrete

DESIGN LOADS V = 115 mph

ANSI/AISC 360-16 Specification for Stuctural Steel Buildings

Exposure

Risk Cat.

Grnd. Snow Pg = 30 psf

### DESIGN SPECIFICATIONS

NYS Building Code 2020

ASCE 7-16 Minimum Design Loads for Buildings & Other Structures

ACI 318-14 Building Code Requirements for Structural Concrete ANSI/AISC 360-16 Specification for Stuctural Steel Buildings

### DESIGN LOADS

Wind V = 115 mph Exposure

Risk Cat.

Grnd. Snow Pg = 30 psf