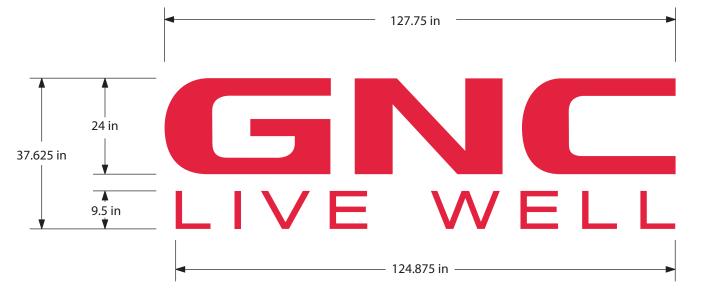

# Sign Specifications

# **SPEC**

### Proposed Signage = N/A

Relevant Signage Code N/A

Sign Type

**LED Channel Letters** Front-Lit

#### Mounting

Flush Mounted on Existing Backer

### **Color Palette**

Face: Red #2415 Acrylic

Red Trims &Returns

Backer: TBD

Project No. 10853

Project GNC Signage Package Location 50 Hamilton St

Dobbs Ferry, NY 10522

Orig. Draft 04.19.2022 Project Mgr. N/A

## Sign Wight: 93 lbs

**Engineers Connection Note:** 

Provide 1/4"Ø SS Tek-Screws through letter backs with washer into existing ACM Panel 3mm thk. min. with full thread diameter embedment as follows:

- \* 24" Letters: Provide Four(4) per/Letter, Two(2) Top and Bottom
- \* 9.5" Letters: Provide Two(2) per/Letter, One(1) Top and Bottom at angle top to bottom.