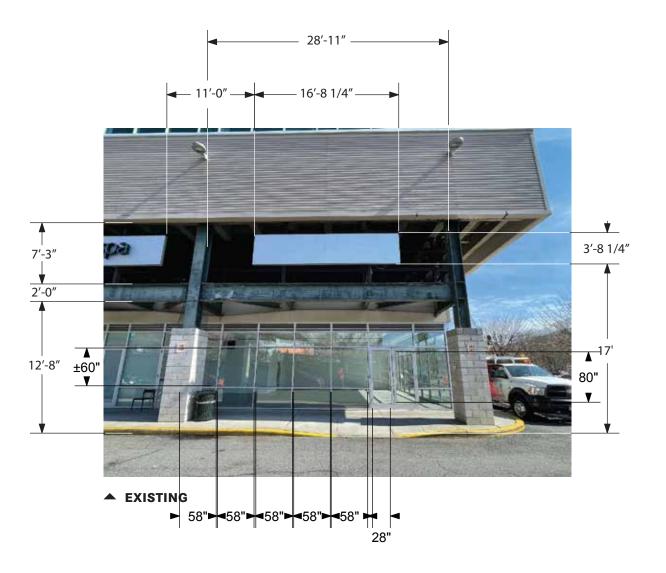

# **GNC Signage Package**

50 Hamilton St Dobbs Ferry, NY 10522

**LEGEND** 

Front Elevation (South)

Side Elevation (East)

# Front Elevation (South)