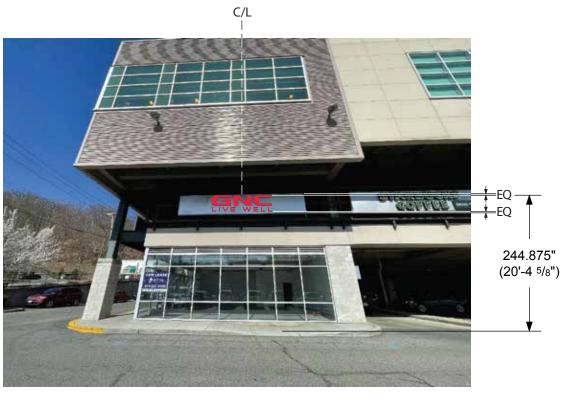

# Side Elevation (East)

# **S2-1**

### **Proposed Signage = 33.4 SF**

Relevant Signage Code

N/A

### Sign Type

LED Channel Letters Front-Lit

#### Mounting

Flush Mounted on Existing Backer

### **Color Palette**

Face: Red #2415 Acrylic

Red Trims &Returns

Backer: TBD

Project No. 10853

Project GNC Signage Package 50 Hamilton St Location

Dobbs Ferry, NY 10522

Orig. Draft 04.19.2022 Project Mgr. N/A