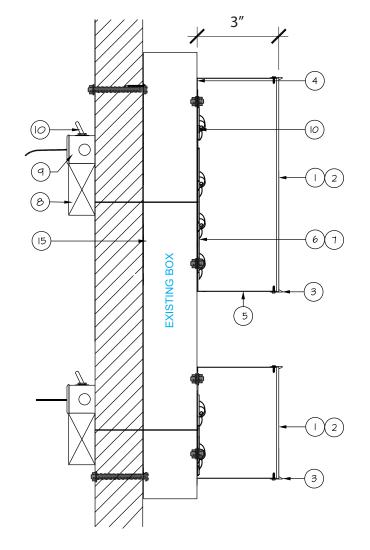

425 N Martingale Rd 18th Floor Schaumburg, IL 60173 Office 847.301.0510 identiti.net

| NO. | PART DESCRIPTION                                                                     |
|-----|--------------------------------------------------------------------------------------|
| 1   | .187" x 4' x 8' RED #2415 ACRYLIC                                                    |
| 2   | 48" X 50Y 3635 70 WHITE DIFFUSER FILM / APPLIED 2nd SURFACE                          |
| 3   | I" RED TRIM GEMTRIM GNC                                                              |
| 4   | .063 x 4' x 8' 3003 H14 MF Alum. Sheet / BACKS                                       |
| 5   | .040" X 5.3" X 270' RED/WHITE ALUMINUM COIL / POP-RIVET RETURNS                      |
| 6   | GOQ 3 Red LED                                                                        |
| 7   | Led Wire Clip, Alliance * WCA003A / I FOR EVERY 3 LEDS                               |
| 8   | POWER SUPPLY LPV-60-12 (MEANWELL)                                                    |
| 9   | 2" x 4" HANDY BOX and LID                                                            |
| 10  | 20 AMP TOGGLE SWITCH AND BOOT                                                        |
| П   | Bulk #10-16 x   1/2" TEK-SCREWHEX-HEAD / MOUNTING                                    |
| 12  | Bulk 24 GAUGE 2 PAIR STRANDED *BELDEN 9829 HOUSTON WIRE CABLE 9829                   |
| 13  | Bulk PLASTIC GROMMET *3/8" HEYCO2O2O SB-375-3 SMALL CENTER HOLE                      |
| 14  | Bulk #7 x 7/16" STINGER SCREW/ROUND-HEAD BLACK *#71L FPHSB / PAINT TO MATCH TRIM CAP |
| 15  | LETTER SET MOUNTED ON EXISTING BACKER                                                |

## Sign Wight: 93 lbs

**Engineers Connection Note:** 

Provide 1/4"Ø SS Tek-Screws through letter backs with washer into existing ACM Panel 3mm thk. min. with full thread diameter embedment as follows:

- \* 24" Letters: Provide Four(4) per/Letter, Two(2) Top and Bottom
- \* 9.5" Letters: Provide Two(2) per/Letter, One(1) Top and Bottom at angle top to bottom.

It is also acceptable to install 1/4"Ø Thru-Bolts with washers where noted above.

ENLARGED SECTION **VIEWS** 

DESIGN SPECIFICATIONS

NYS Building Code 2020 ASCE 7-16 Minimum Design Loads for Buildings & Other Structures