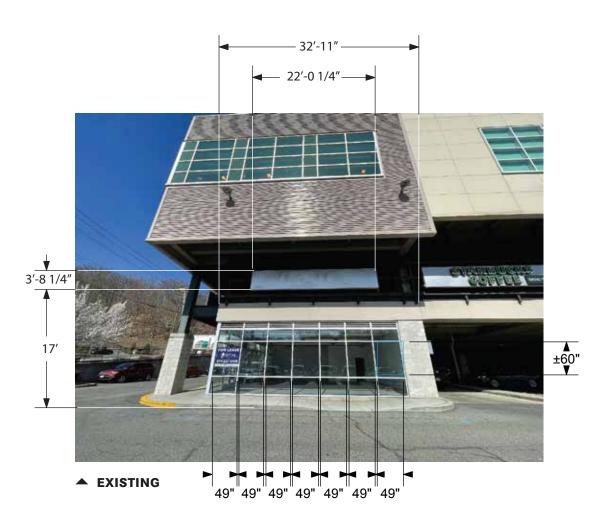

# Front Elevation (South)

# **S1-1**

### **Proposed Signage = 33.4 SF**

Relevant Signage Code

N/A

### Sign Type

LED Channel Letters Front-Lit

#### Mounting

Flush Mounted on Existing Backer

### **Color Palette**

Face: Red #2415 Acrylic

Red Trims &Returns

Backer: TBD

Project No. 10853

Project GNC Signage Package 50 Hamilton St Location

Dobbs Ferry, NY 10522

Orig. Draft 04.19.2022 Project Mgr. N/A