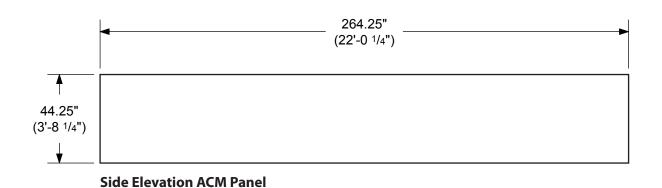

#### Sign Type ACM Panels

Mounting

Mounted to Existing Structure

### **Color Palette**

ACM panel

N/A

Project No. 10853

Project GNC Signage Package

50 Hamilton St Location

Dobbs Ferry, NY 10522

Orig. Draft 04.19.2022 Project Mgr. N/A