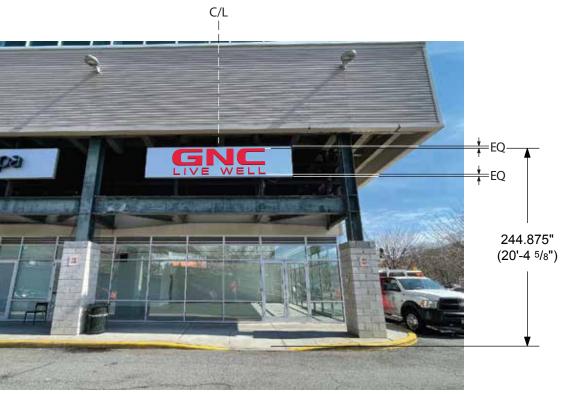

# Side Elevation (East)

# **S2-1**

### **Proposed Signage = 33.4 SF**

Relevant Signage Code

N/A