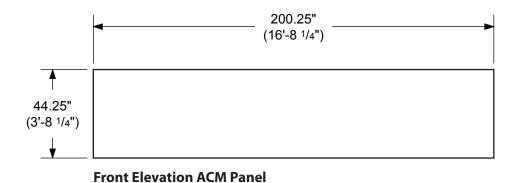

#### Sign Type ACM Panels

Mounting

Mounted to Existing Structure

### **Color Palette**

ACM panel

N/A

Project No. 10853

Project GNC Signage Package

50 Hamilton St Location

Dobbs Ferry, NY 10522

Orig. Draft 04.19.2022 Project Mgr. N/A