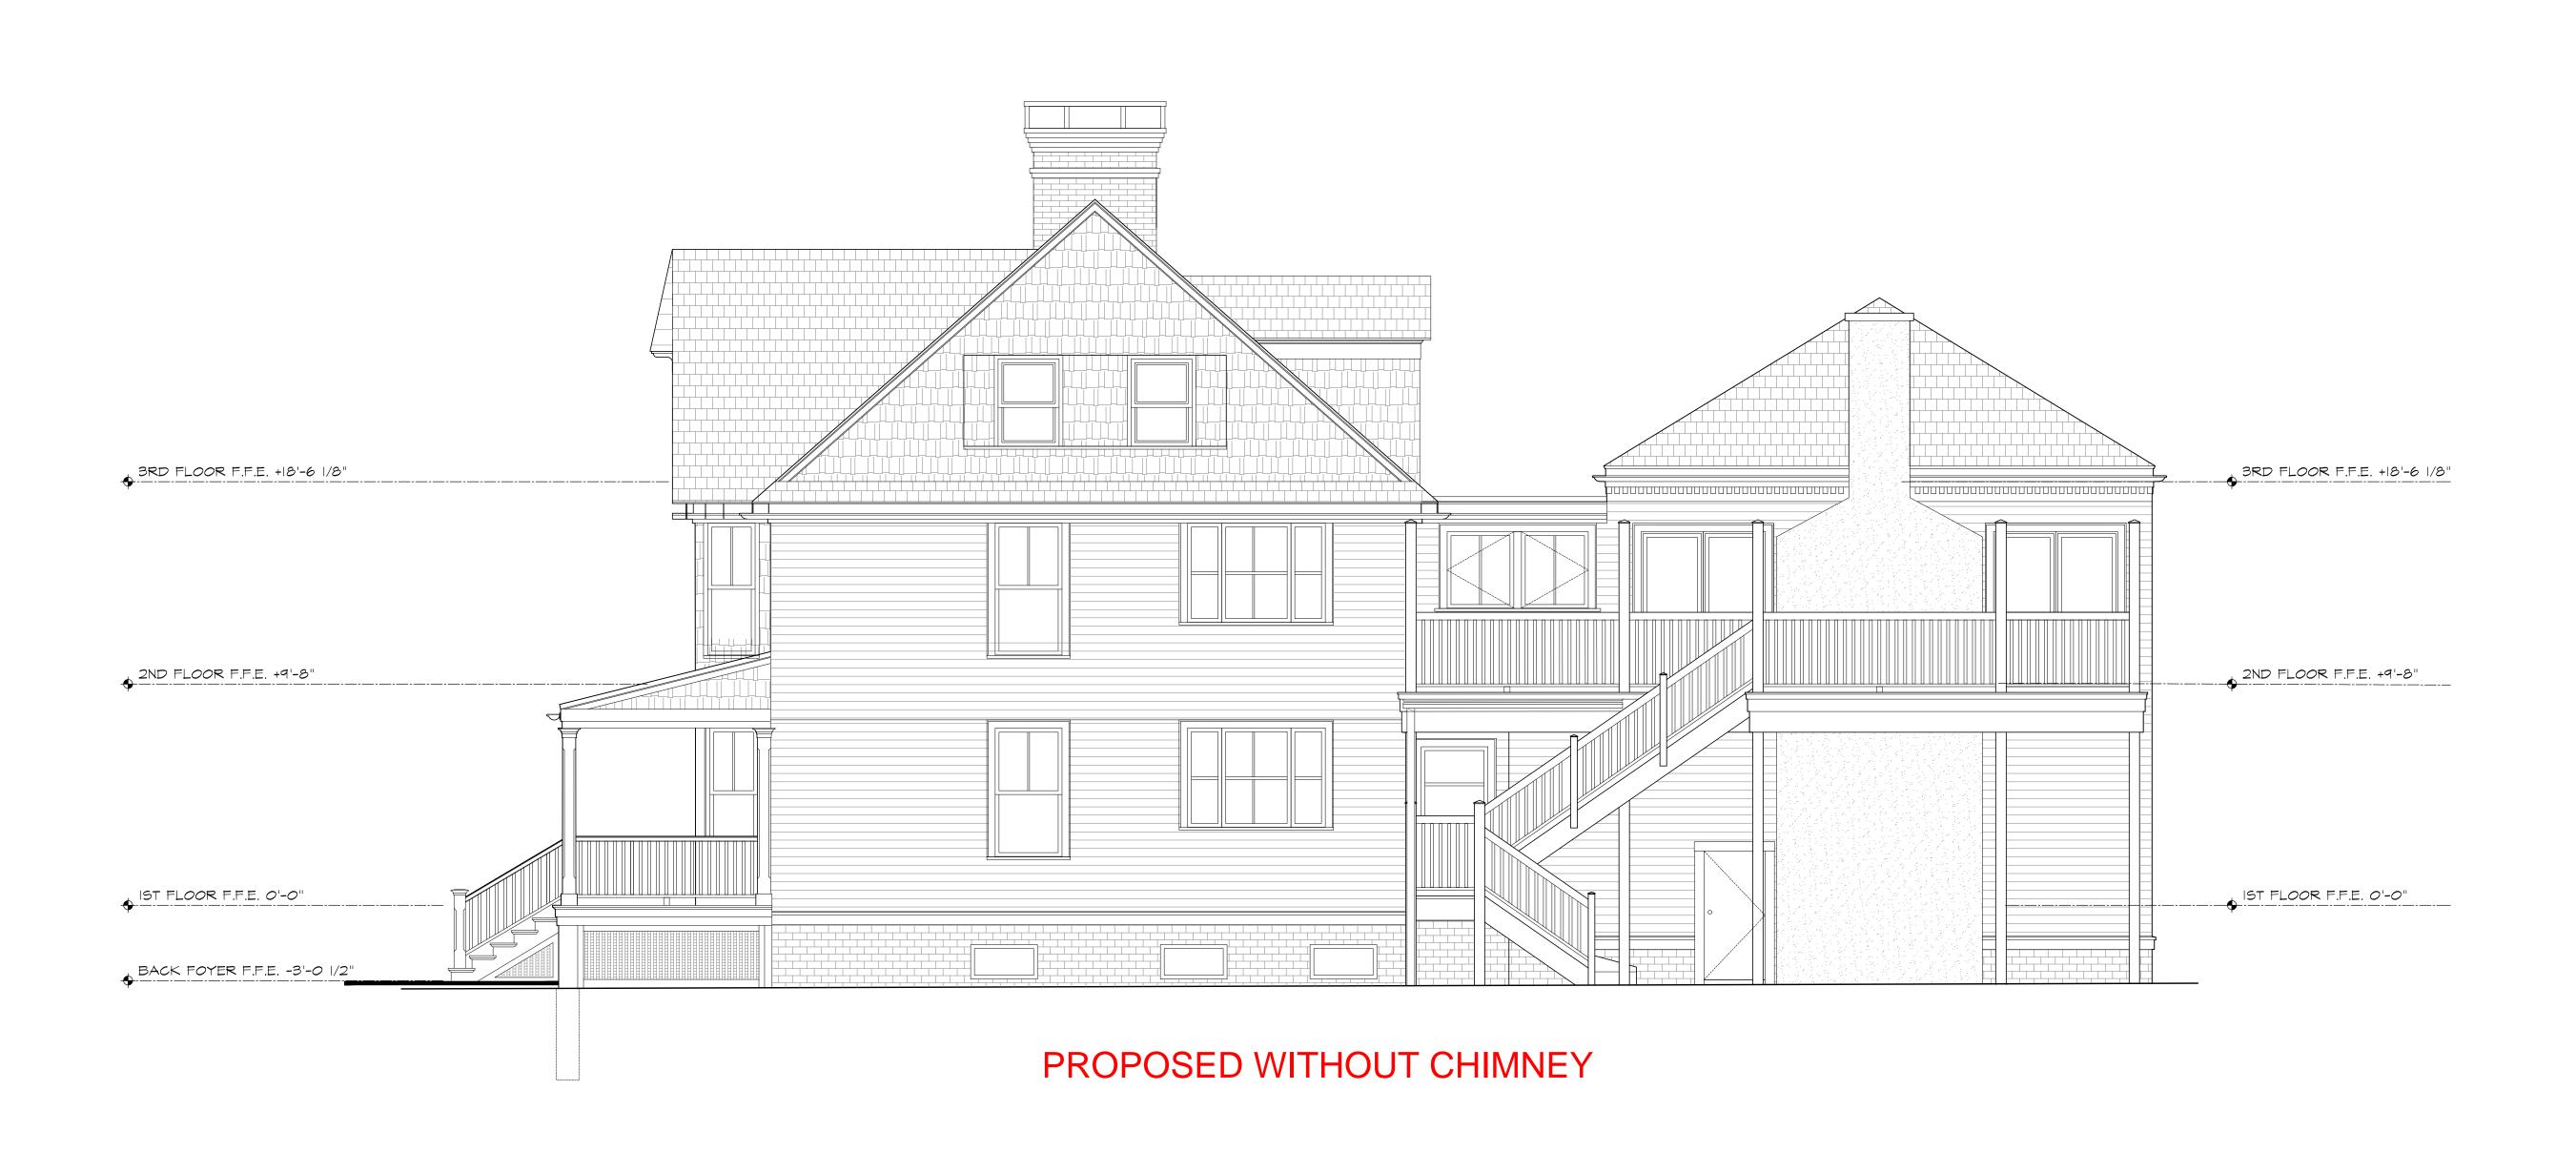

## REQUEST FOR EMERGENCY CHIMNEY REMOVAL

11/4/21

PROPOSED SOUTH EXTERIOR ELEVATION

SCALE 1/4" = 1'-0"

STRUCTURAL
KSI Professional Engineers
P.O. Box 628
Farmingdale, NJ 07727

3 West Main Street Suite 102 Irvington, NY 10533 212 216 9268 T 914 478 1082 T

info@chabonarchitect.com

Spinella-Kreuch 480 Broadway Dobbs Ferry, NY 10522

#### **Exterior Elevation**

| First Issue Date | 11/04/21 |
|------------------|----------|
| Project #        | 1806     |
| Drawn by         | KZ       |
| Checked by       | AC       |

A401