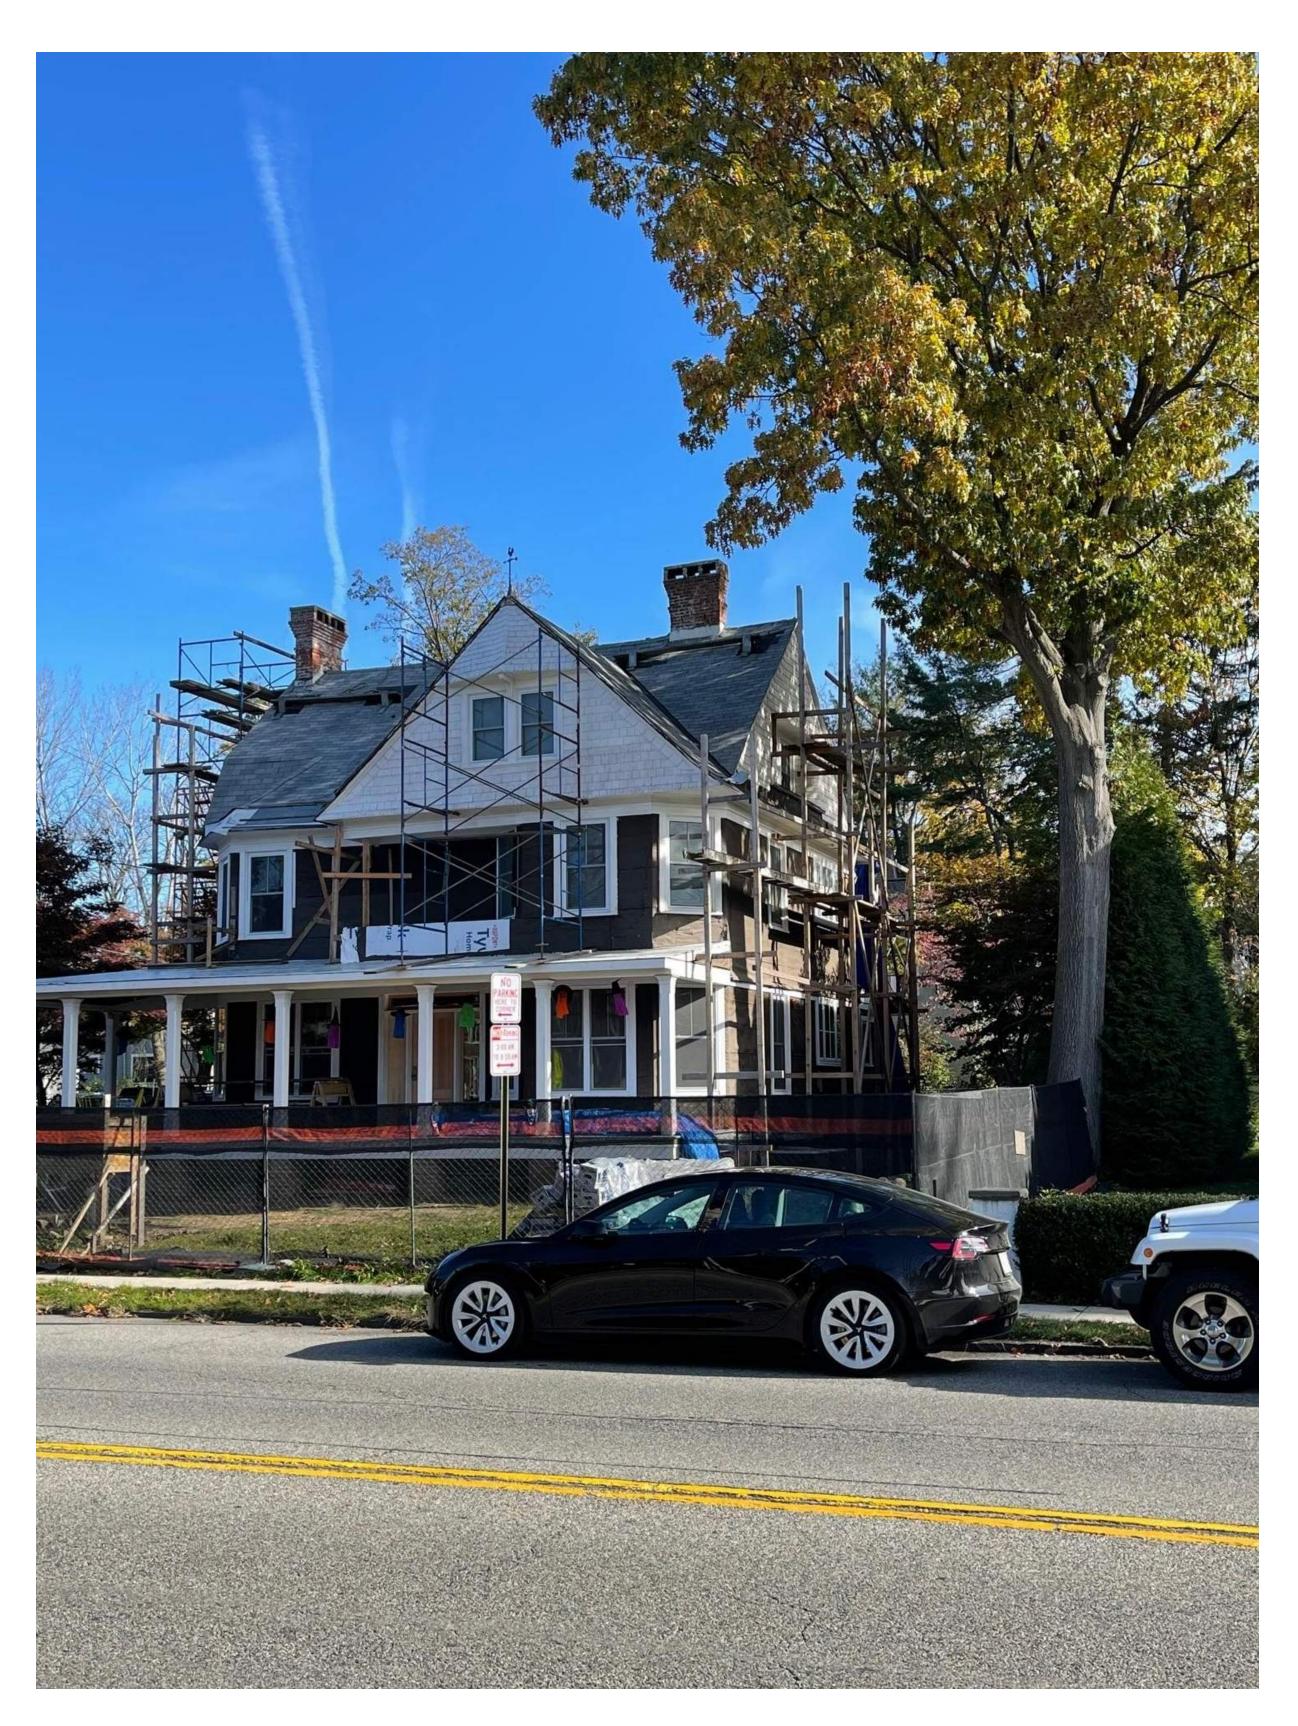

#### Dear Mr. Manley:

I am writing to report a potentially dangerous condition at the south chimney of 480 Broadway, Dobbs Ferry. Due to age, historic neglect, and lack of maintenance under previous ownership, the masonry and flashing have deteriorated to such an extent that there is constant water infiltration both through the masonry and between the masonry and the roof. The optimal solution is the complete replacement of the chimney. However, due to the high cost of the extensive restoration work the owner has undertaken on all other parts of the house, this additional work is prohibitively expensive. The damage to the interior and potentially to the structure, makes this an emergency situation. As the chimney is obsolete serving no mechanical purpose, we strongly recommend that the chimney be removed under an emergency work order.

With last week's severe weather and additional severe weather expected the end of this week, it is our intention to remove the chimney this week. We would greatly appreciate your immediate response.

Sincerely,
Arthur Chabon, AIA