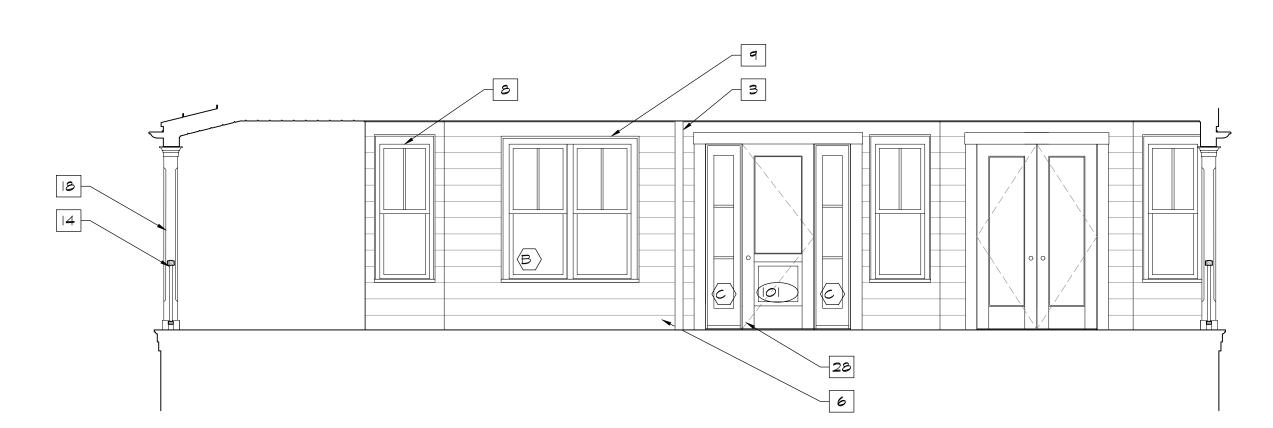

- EXIST. CHIMNEY TO BE REMOVED 3RD FLOOR F.F.E. +18'-6 1/8" 2ND FLOOR F.F.E. +9'-8" 2ND FLOOR F.F.E. +9'-8" IST FLOOR F.F.E. O'-O" IST FLOOR F.F.E. O'-O" IST FLOOR F.F.E. 0'-0"

EXISTING WITH CHIMNEY

#### **Exterior Elevation**

| First Issue Date | 11/04/21 |
|------------------|----------|
| Project #        | 1806     |
| Drawn by         | KZ       |
| Checked by       | AC       |

EC401

3RD FLOOR F.F.E. +18'-6 1/8" 2ND FLOOR F.F.E. +9'-8" 2ND FLOOR F.F.E. +9'-8" IST FLOOR F.F.E. O'-O" IST FLOOR F.F.E. O'-O" IST FLOOR F.F.E. O'-O" **EXISTING WITHOUT CHIMNEY** 

NEW ARCHITECTURAL ASPHALT SHINGLE ROOFING (GAF TIMBERLINE)

15 EXISTING PTD. BRICK BASE - TO BE 2 NEW STANDING SEAM METAL 16 NEW PTD. WOOD LATTICE ROOFING (BY DREXEL METALS OR

ARCH. APPROVED EQ.)

3 NEW PREFINISHED ALUMINUM GUTTERS & DOWNSPOUTS

4 REPAIR & REPAINT EXIST. BRICK → CHIMNEY

5 EXIST. PTD. CEDAR CLAPBOARD SIDING, REPAIR AS REQ'D

6 NEW PTD. CEDAR CLAPBOARD  $\Box$  SIDING; TO MATCH EXIST.

9 NEW VINYL WINDOWS (BY

7 NOT USED.

8 EXISTING VINYL-CLAD MOOD MINDOMS (BY SILVERLINE)

SILVERLINE) - MATCH EXISTING IO NEW PTD. WOOD DOOR W/ GLASS

II NEW PTD. WOOD OVERHEAD GARAGE DOOR W/ GLASS LITES

12 NEW PTD. WOOD TRIM IS NEW PTD. WOOD BRACKET

20 EXIST. WD. BRACKET - REPAINT

21 NEW PTD. WOOD PANEL

19 NOT USED.

REPAINTED

22 NOT USED. 23 NOT USED.

24 REPAIR & REPAINT EXIST. STUCCO CHIMNEY

17 EXIST. WOOD TRIM - REPAINT

18 NEW PTD. WOOD COLUMN

25 EXIST. STEEL PIPE COLUMN W/ NEW PTD. WD. CLADDING

26 NEW METAL FLASHING

27 NEW THIN BRICK, PAINTED, TO MATCH EXISTING

28 NEW WOOD DOOR W/ SIDE LITES

29 EXISTING WOOD TRIM TO BE REPAINTED

12/18/19

STRUCTURAL

P.O. Box 628

KSI Professional Engineers

Farmingdale, NJ 07727