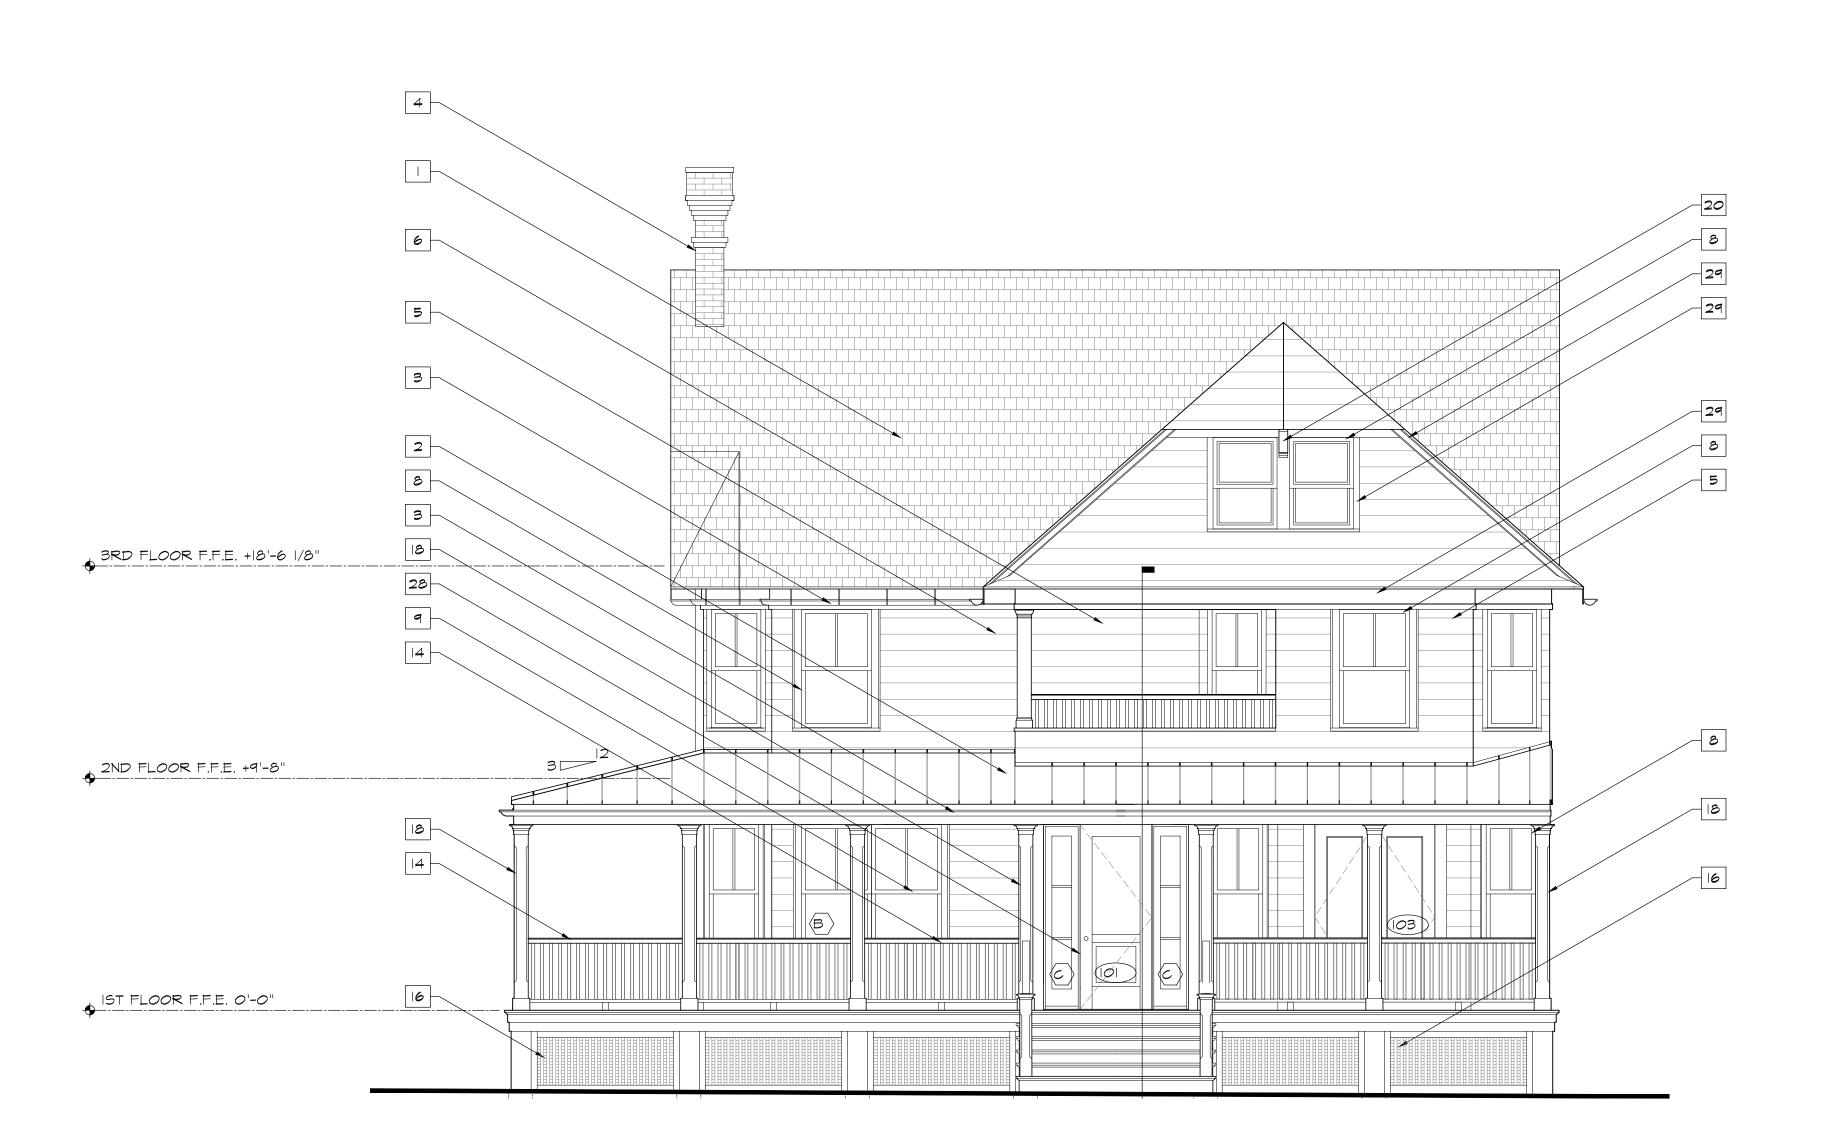

#### **Exterior Elevation**

| First Issue Date | 11/04/21 |
|------------------|----------|
| Project #        | 1806     |
| Drawn by         | KZ       |
| Checked by       | AC       |

EC401

3RD FLOOR F.F.E. +18'-6 1/8" 2ND FLOOR F.F.E. +9'-8" 2ND FLOOR F.F.E. +9'-8" IST FLOOR F.F.E. O'-O" IST FLOOR F.F.E. O'-O" IST FLOOR F.F.E. O'-O" **EXISTING WITHOUT CHIMNEY** 

### PROPOSED WITHOUT CHIMNEY

NEW ARCHITECTURAL ASPHALT SHINGLE ROOFING (GAF TIMBERLINE)

MATERIAL LEGEND

2 NEW STANDING SEAM METAL ROOFING (BY DREXEL METALS OR ARCH. APPROVED EQ.)

3 NEW PREFINISHED ALUMINUM

GUTTERS & DOWNSPOUTS

4 REPAIR & REPAINT EXIST. BRICK → CHIMNEY

5 EXIST. PTD. CEDAR CLAPBOARD SIDING, REPAIR AS REQ'D

6 NEW PTD. CEDAR CLAPBOARD  $\Box$  SIDING; TO MATCH EXIST.

7 NOT USED.

8 EXISTING VINYL-CLAD MOOD MINDOMS (BY SILVERLINE)

9 NEW VINYL WINDOWS (BY

SILVERLINE) - MATCH EXISTING

IO NEW PTD. WOOD DOOR W/ GLASS

II NEW PTD. WOOD OVERHEAD GARAGE DOOR W/ GLASS LITES 12 NEW PTD. WOOD TRIM

IS NEW PTD. WOOD BRACKET

14 NEW PTD. WOOD RAILING & PICKETS

15 EXISTING PTD. BRICK BASE - TO BE

REPAINTED

16 NEW PTD. WOOD LATTICE

17 EXIST. WOOD TRIM - REPAINT

18 NEW PTD. WOOD COLUMN

19 NOT USED.

20 EXIST. MD. BRACKET - REPAINT 21 NEW PTD. WOOD PANEL

22 NOT USED.

23 NOT USED. 24 REPAIR & REPAINT EXIST. STUCCO

CHIMNEY 25 EXIST. STEEL PIPE COLUMN W/ NEW

PTD. WD. CLADDING

26 NEW METAL FLASHING

27 NEW THIN BRICK, PAINTED, TO MATCH EXISTING

28 NEW WOOD DOOR W/ SIDE LITES

29 EXISTING WOOD TRIM TO BE REPAINTED

STRUCTURAL KSI Professional Engineers P.O. Box 628 Farmingdale, NJ 07727

| Rev |        | Date     |
|-----|--------|----------|
|     | PERMIT | 12/18/19 |
|     |        |          |
|     |        |          |
|     |        |          |
|     |        | -        |
|     |        | -        |
|     |        | -        |
|     |        |          |
|     |        |          |
|     |        |          |
| •   |        |          |
| •   |        |          |
| •   |        |          |
|     |        |          |