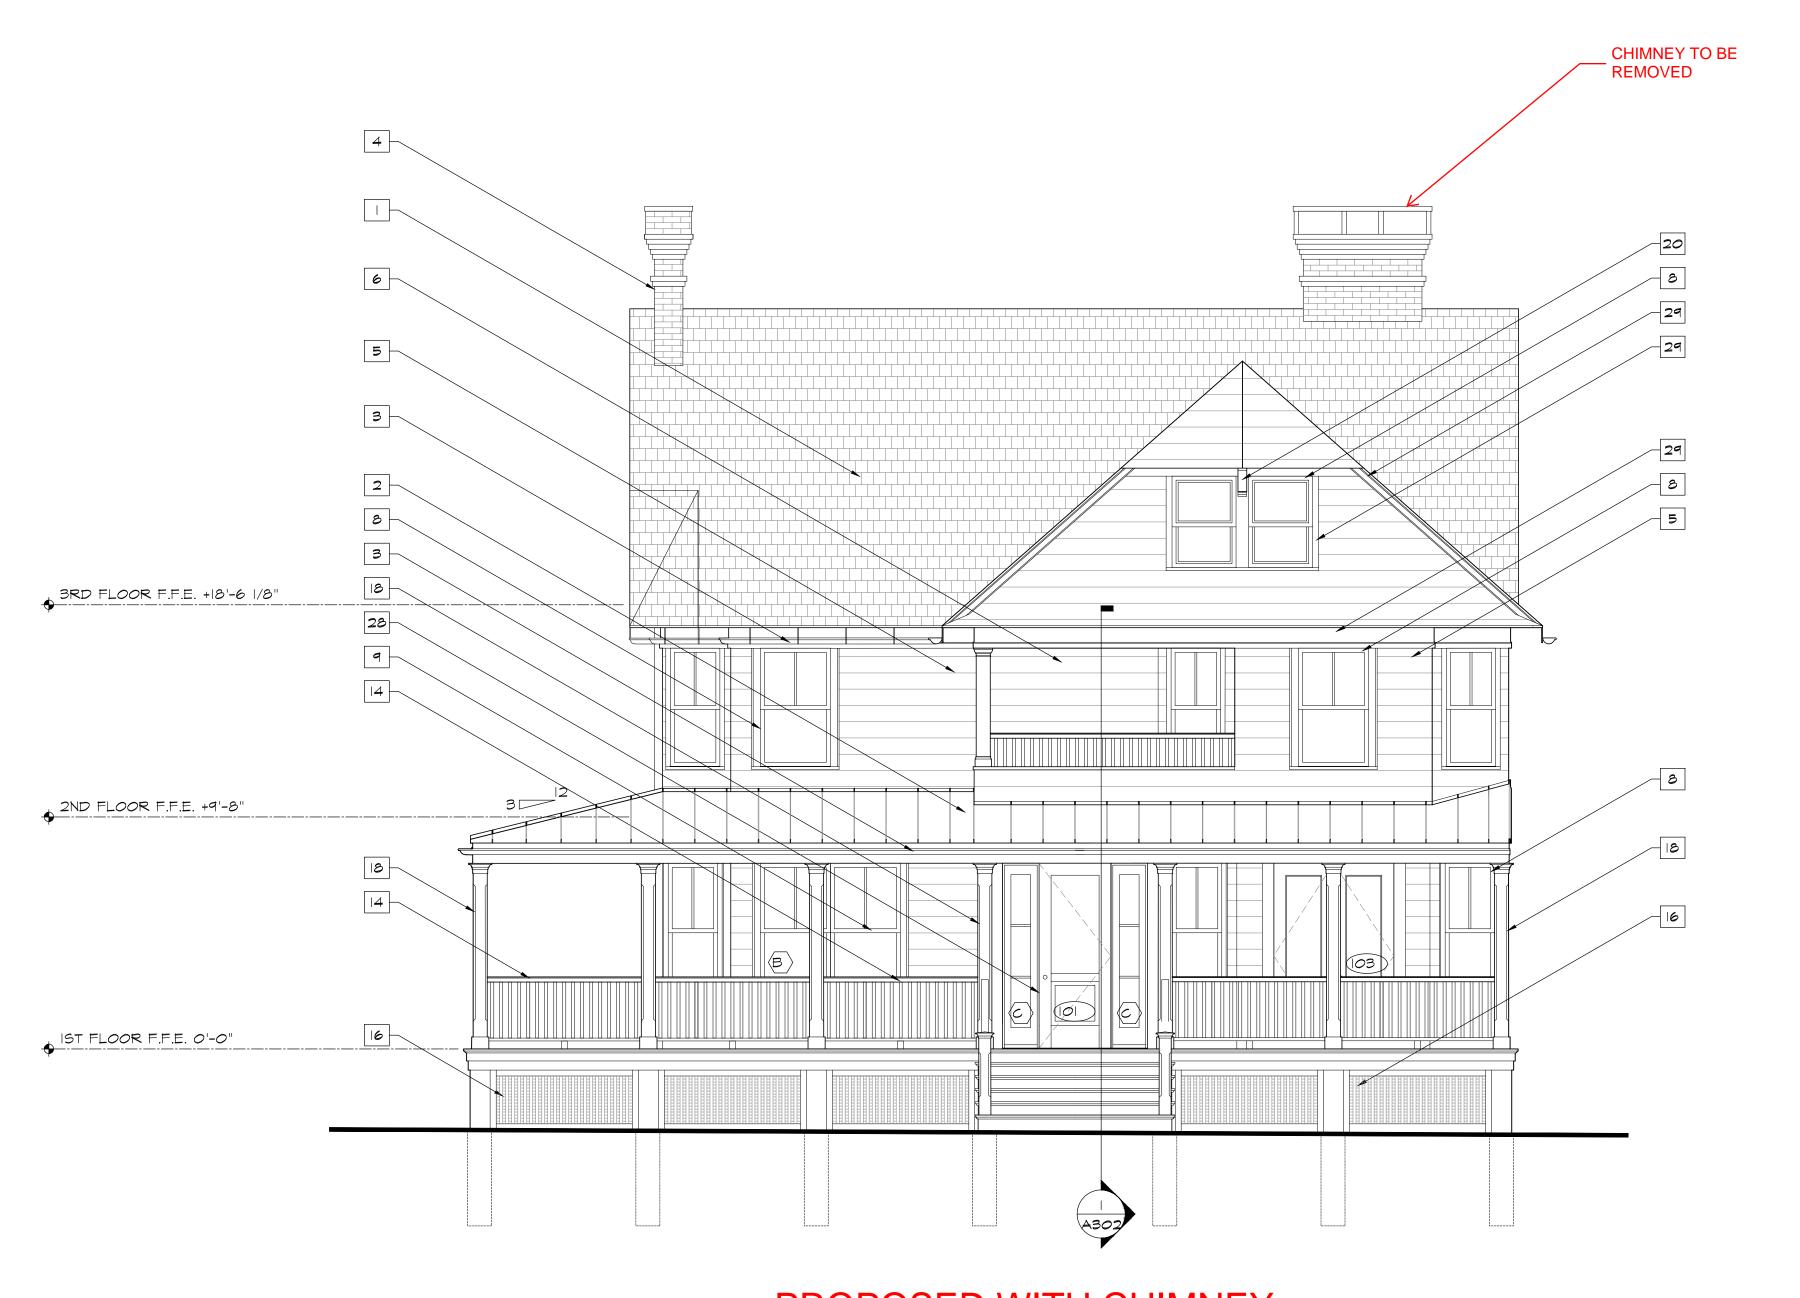

# REQUEST FOR EMERGENCY CHIMNEY REMOVAL 11/4/21

PROPOSED SOUTH EXTERIOR ELEVATION

SCALE 1/4" = 1'-0"

STRUCTURAL KSI Professional Engineers P.O. Box 628 Farmingdale, NJ 07727

3 West Main Street Suite 102 Irvington, NY 10533 212 216 9268 T 914 478 1082 T

info@chabonarchitect.com

Spinella-Kreuch 480 Broadway Dobbs Ferry, NY 10522

#### **Exterior Elevation**

| Project #  | 1000 |
|------------|------|
| -          | 1806 |
| Drawn by   | KZ   |
| Checked by | AC   |

A401

PROPOSED WITH CHIMNEY

MATERIAL LEGEND 14 NEW PTD. WOOD RAILING & PICKETS

NEW ARCHITECTURAL ASPHALT SHINGLE ROOFING (GAF TIMBERLINE)

15 EXISTING PTD. BRICK BASE - TO BE 2 NEW STANDING SEAM METAL 16 NEW PTD. WOOD LATTICE ROOFING (BY DREXEL METALS OR

ARCH. APPROVED EQ.)

3 NEW PREFINISHED ALUMINUM GUTTERS & DOWNSPOUTS

4 REPAIR & REPAINT EXIST. BRICK → CHIMNEY

5 EXIST. PTD. CEDAR CLAPBOARD SIDING, REPAIR AS REQ'D

6 NEW PTD. CEDAR CLAPBOARD  $\Box$  SIDING; TO MATCH EXIST.

9 NEW VINYL WINDOWS (BY

7 NOT USED.

8 EXISTING VINYL-CLAD MOOD MINDOMS (BY SILVERLINE)

SILVERLINE) - MATCH EXISTING IO NEW PTD. WOOD DOOR W/ GLASS

II NEW PTD. WOOD OVERHEAD GARAGE DOOR W/ GLASS LITES

12 NEW PTD. WOOD TRIM IS NEW PTD. WOOD BRACKET

20 EXIST. WD. BRACKET - REPAINT

21 NEW PTD. WOOD PANEL

19 NOT USED.

REPAINTED

22 NOT USED. 23 NOT USED.

24 REPAIR & REPAINT EXIST. STUCCO CHIMNEY

17 EXIST. WOOD TRIM - REPAINT

18 NEW PTD. WOOD COLUMN

25 EXIST. STEEL PIPE COLUMN W/ NEW PTD. WD. CLADDING

26 NEW METAL FLASHING

27 NEW THIN BRICK, PAINTED, TO MATCH EXISTING

28 NEW WOOD DOOR W/ SIDE LITES

29 EXISTING WOOD TRIM TO BE REPAINTED

12/18/19

STRUCTURAL

P.O. Box 628

KSI Professional Engineers

Farmingdale, NJ 07727