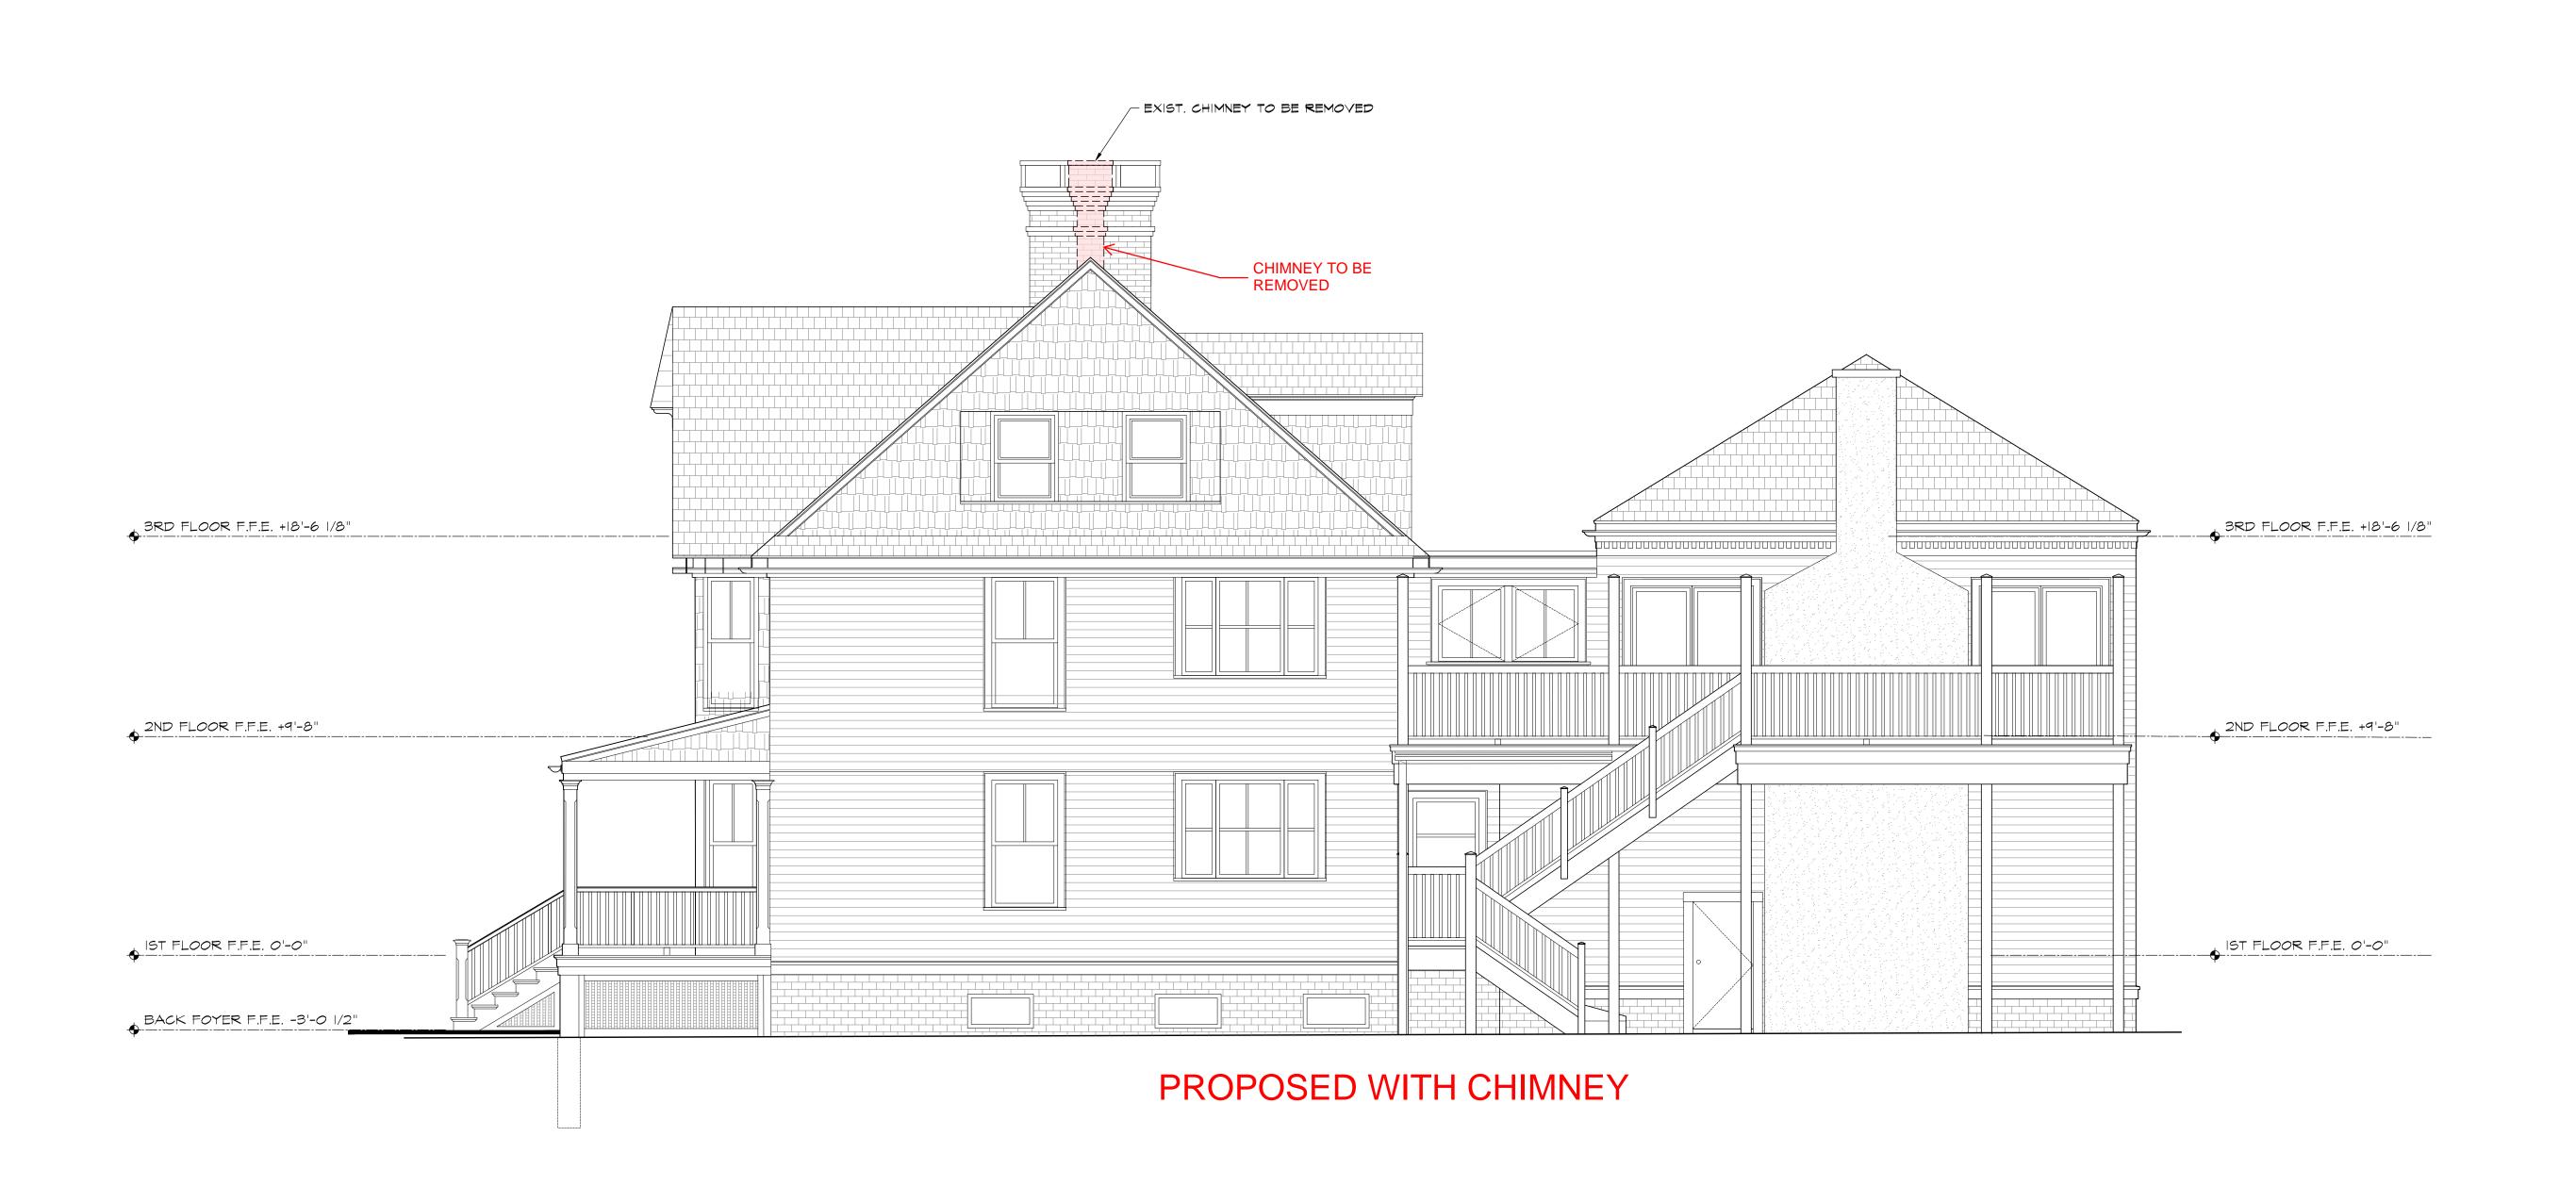

# REQUEST FOR EMERGENCY CHIMNEY REMOVAL 11/4/21

PROPOSED SOUTH EXTERIOR ELEVATION

SCALE 1/4" = 1'-0"

STRUCTURAL KSI Professional Engineers P.O. Box 628 Farmingdale, NJ 07727

3 West Main Street Suite 102 Irvington, NY 10533 212 216 9268 T 914 478 1082 T

info@chabonarchitect.com

Spinella-Kreuch 480 Broadway Dobbs Ferry, NY 10522

#### **Exterior Elevation**

| Project #  | 1000 |
|------------|------|
| -          | 1806 |
| Drawn by   | KZ   |
| Checked by | AC   |

A401

PROPOSED WITH CHIMNEY

MATERIAL LEGEND 14 NEW PTD. WOOD RAILING & PICKETS