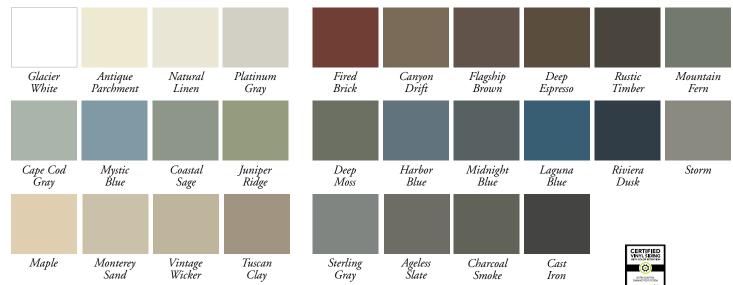

Available in a light roughsawn texture

28 colors, including standard and architectural hues Lifetime limited warranty – see warranty for details

CHOOSE DARKER COLORS WITH CONFIDENCE! Our darker siding colors are fortified with ChromaTrue® technology for superior color retention. This advanced copolymer compound provides long-term color stability and better performance on darker colors.

### STANDARD COLOR COLLECTION

### ARCHITECTURAL COLOR COLLECTION

Note: Colors may be slightly different from their appearance in this brochure. Make final color selections using actual product samples. Color availability may vary by market. See your Alside Sales Representative for details.

Pertains to Board & Batten Vertical Siding Consult the VSI website at www.vinylsiding.org for a current list of certified products and colors.