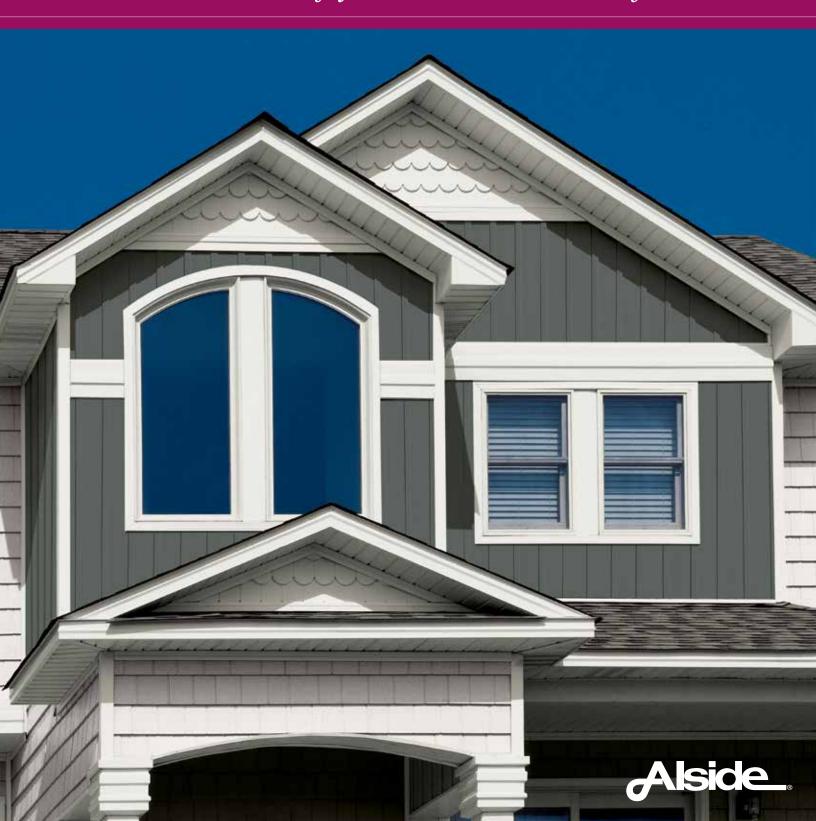

## CREATE CUSTOM APPEAL WITH BOLD NEW COLORS

When it comes to exterior design, color is the key in achieving your customer's ideal finished look. The more color options, the easier it is to transform any home from basic to beautiful with eye-catching siding, trim and decorative accents.

Alside Board & Batten siding now features a new architectural color palette with deeper hues and greater design possibilities. For a dramatic effect, pair a darker siding such as Charcoal Smoke with trim colors in Storm or Deep Moss for tone-on-tone elegance. Or take the design in the opposite direction with lighter, contrasting accents in Antique Parchment or Cast Iron for crisp, defining lines. From classic to contemporary, urban or suburban – our extensive color palette delivers high-end quality and refined style.

QUICK SPECS: 7" profile features a 5-1/2" board and 1-1/2" batten strip

Raised batten strip has a 1/2" projection

Heavy-duty panel thickness

Ideal as a whole-house exterior or accent for gables

and architectural areas

Available in a light roughsawn texture

28 colors, including standard and architectural hues Lifetime limited warranty – see warranty for details

CHOOSE DARKER COLORS WITH CONFIDENCE! Our darker siding colors are fortified with ChromaTrue® technology for superior color retention. This advanced copolymer compound provides long-term color stability and better performance on darker colors.