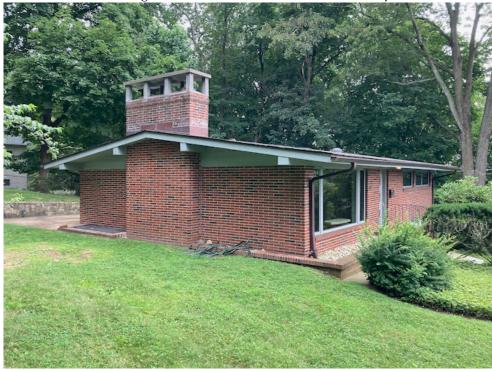

## MICHAEL LEWIS ARCHITECTS PC

Tilloo L = Lidredge Frace = Real Elevation (South), and Side Elevation (Last)

Photo E – Eldredge Place – Rear Elevation (South), and Side Elevation (East)