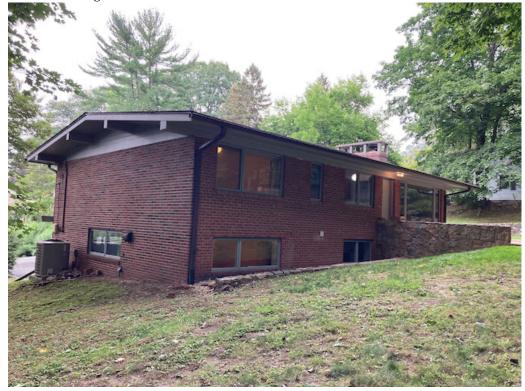

## MICHAEL LEWIS ARCHITECTS PC

Tilloo L = Lidredge Frace = Real Elevation (South), and Side Elevation (Last)

Photo E – Eldredge Place – Rear Elevation (South), and Side Elevation (East)