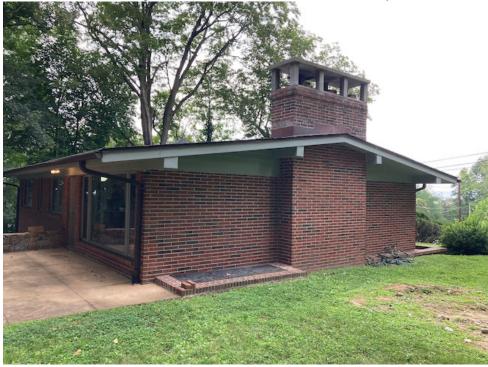

## MICHAEL LEWIS ARCHITECTS PC

Tilloo L = Lidredge Frace = Real Elevation (South), and Side Elevation (Last)

Photo E – Eldredge Place – Rear Elevation (South), and Side Elevation (East)