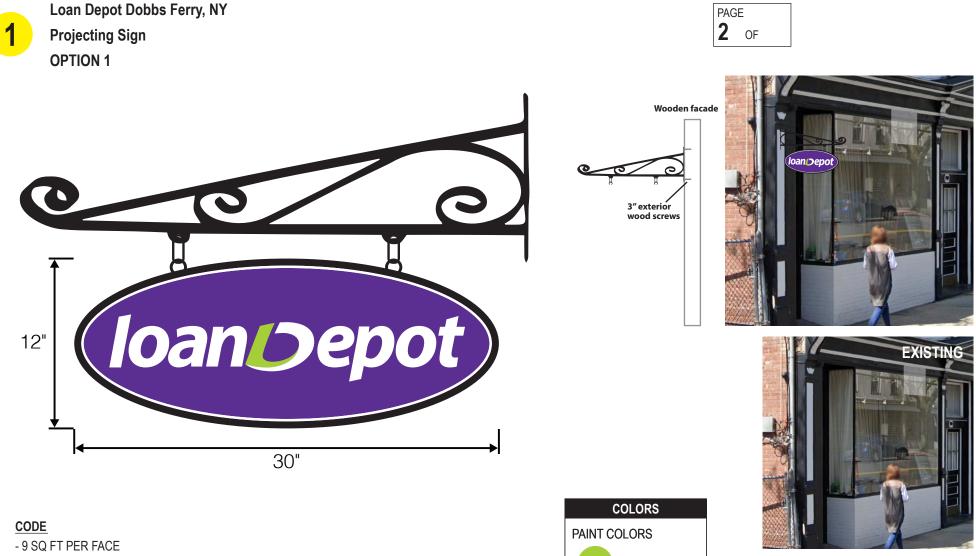

185 Park Drive Wilmington, OH 45177 937.382.6677 www.abbottis.com

| _   |                                                                          |                                                   |                   |                                                                                                                                                                                                                                |
|-----|--------------------------------------------------------------------------|---------------------------------------------------|-------------------|--------------------------------------------------------------------------------------------------------------------------------------------------------------------------------------------------------------------------------|
| ONS | Loan Depot                                                               | Details<br>30"x10"<br>1/2" Routed PVC             | SALES APPROVAL    | CONCEPTUAL DRAWING ONLY:<br>Dimensions are approximate & may<br>change due to Construction factors or<br>exact field conditions. Colors shown are<br>as close as printing will allow; always<br>follow written specifications. |
| JNS |                                                                          | - Purple and Green                                | CUSTOMER APPROVAL | ALL RIGHTS RESERVED:<br>This design has been created for you in                                                                                                                                                                |
| 7   | SALES: GREG ABBOTT<br>DATE: 5-5-22<br>DESIGNER: CHAD<br>WORK ORDER: 6406 | Black steel hanger screw mounted to wooden facade | LANDLORD APPROVAL | connection with a project being planned<br>for you by AIS. It may not be shown to<br>anyone outside your Organization, and<br>may not be reproduced in any manner<br>without prior consent. @2020                              |

TOTAL PROPOSED SQ. FT. = 3

CONCEPTUAL SCALE: NTS