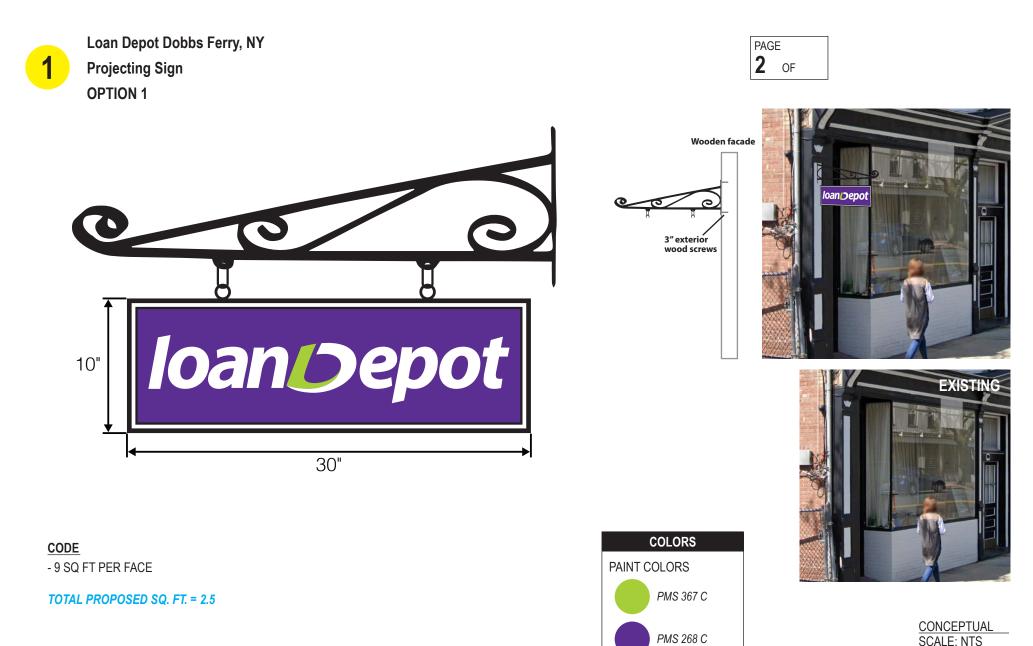

185 Park Drive Wilmington, OH 45177 937.382.6677 www.abbottis.com

| _   |                                                                          |                                                   |                   |                                                                                                                                                                                                                                |
|-----|--------------------------------------------------------------------------|---------------------------------------------------|-------------------|--------------------------------------------------------------------------------------------------------------------------------------------------------------------------------------------------------------------------------|
| ONS | Loan Depot                                                               | Details<br>30"x10"<br>1/2" Routed PVC             | SALES APPROVAL    | CONCEPTUAL DRAWING ONLY:<br>Dimensions are approximate & may<br>change due to Construction factors or<br>exact field conditions. Colors shown are<br>as close as printing will allow; always<br>follow written specifications. |
| JNS |                                                                          | - Purple and Green                                | CUSTOMER APPROVAL | ALL RIGHTS RESERVED:<br>This design has been created for you in                                                                                                                                                                |
| 7   | SALES: GREG ABBOTT<br>DATE: 5-5-22<br>DESIGNER: CHAD<br>WORK ORDER: 6406 | Black steel hanger screw mounted to wooden facade | LANDLORD APPROVAL | connection with a project being planned<br>for you by AIS. It may not be shown to<br>anyone outside your Organization, and<br>may not be reproduced in any manner<br>without prior consent. @2020                              |

TOTAL PROPOSED SQ. FT. = 3

CONCEPTUAL SCALE: NTS