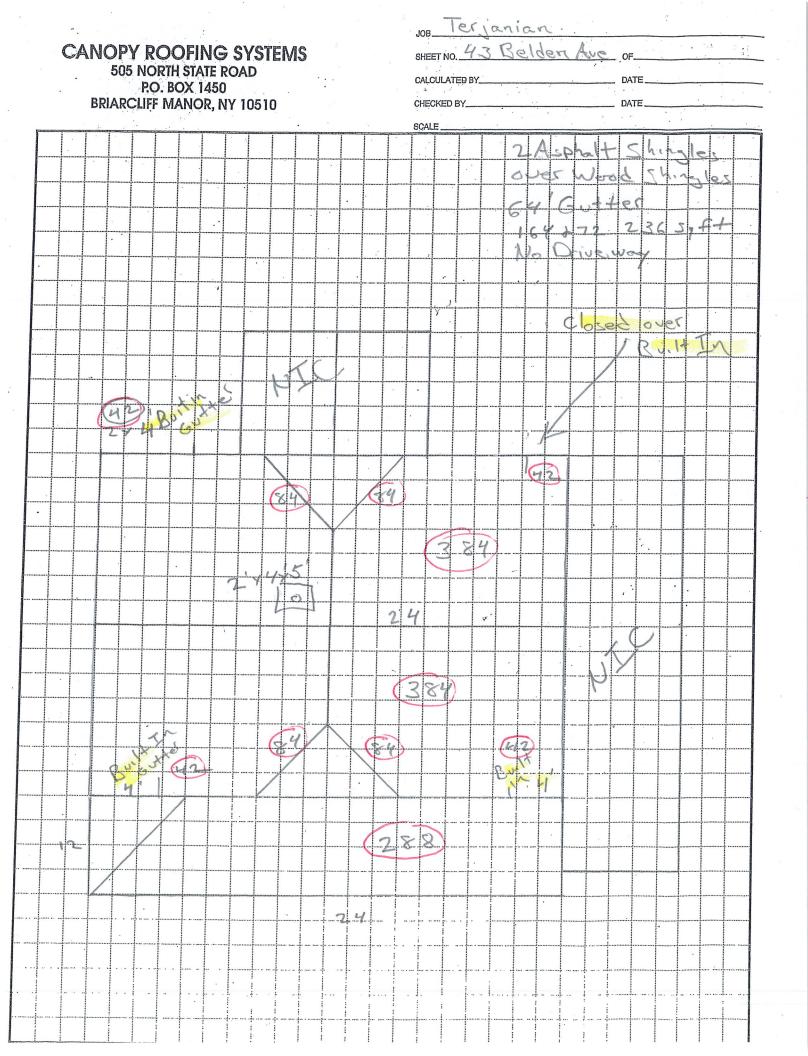

# America's #1-selling shingle just got better!

The same shingle you know and love, now with LayerLock<sup>™</sup> Technology which powers the industry's widest nailing area.

## Timberline<sup>®</sup> HDZ<sup>™</sup> Shingles

### **Benefits:**

- LayerLock<sup>™</sup> Technology Proprietary technology mechanically fuses the common bond between overlapping shingle layers.
- Up to 99.9% nailing accuracy The StrikeZone<sup>™</sup> nailing area is so easy to hit that a roofer placed 999 out of 1,000 nails correctly in our test.<sup>1</sup>
- WindProven<sup>™</sup> Limited Wind Warranty — When installed with the required combination of GAF Accessories, Timberline<sup>®</sup> HDZ<sup>™</sup> Shingles are eligible for an industry first: a wind warranty with no maximum wind speed limitation