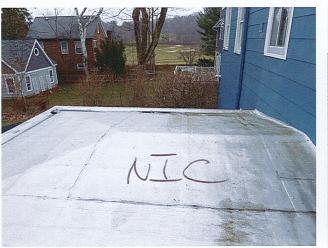

# America's #1-selling shingle just got better!

The same shingle you know and love, now with LayerLock<sup>™</sup> Technology which powers the industry's widest nailing area.

## Timberline<sup>®</sup> HDZ<sup>™</sup> Shingles

### **Benefits:**

- LayerLock<sup>™</sup> Technology Proprietary technology mechanically fuses the common bond between overlapping shingle layers.
- Up to 99.9% nailing accuracy The StrikeZone<sup>™</sup> nailing area is so easy to hit that a roofer placed 999 out of 1,000 nails correctly in our test.<sup>1</sup>
- WindProven<sup>™</sup> Limited Wind Warranty — When installed with the required combination of GAF Accessories, Timberline<sup>®</sup> HDZ<sup>™</sup> Shingles are eligible for an industry first: a wind warranty with no maximum wind speed limi