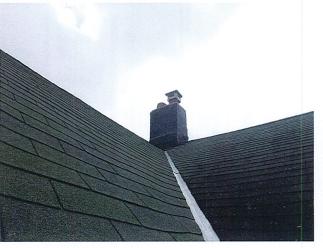

# America's #1-selling shingle just got better!

The same shingle you know and love, now with LayerLock<sup>™</sup> Technology which powers the industry's widest nailing area.

## Timberline<sup>®</sup> HDZ<sup>™</sup> Shingles

### **Benefits:**

- LayerLock<sup>™</sup> Technology Proprietary technology mechanically fuses the common bond between overlapping shingle layers.
- Up to 99.9% nailing accuracy The StrikeZone<sup>™</sup> nailing area is so easy to hit that a roofer placed 999 out of 1,000 nails correctly in our test.<sup>1</sup>
- WindProven<sup>™</sup> Limited Wind Warranty — When installed with the required combination of GAF Accessories, Timberline<sup>®</sup> HDZ<sup>™</sup> Shingles are eligible for an industry first: a wind warranty with no maximum wind speed limita