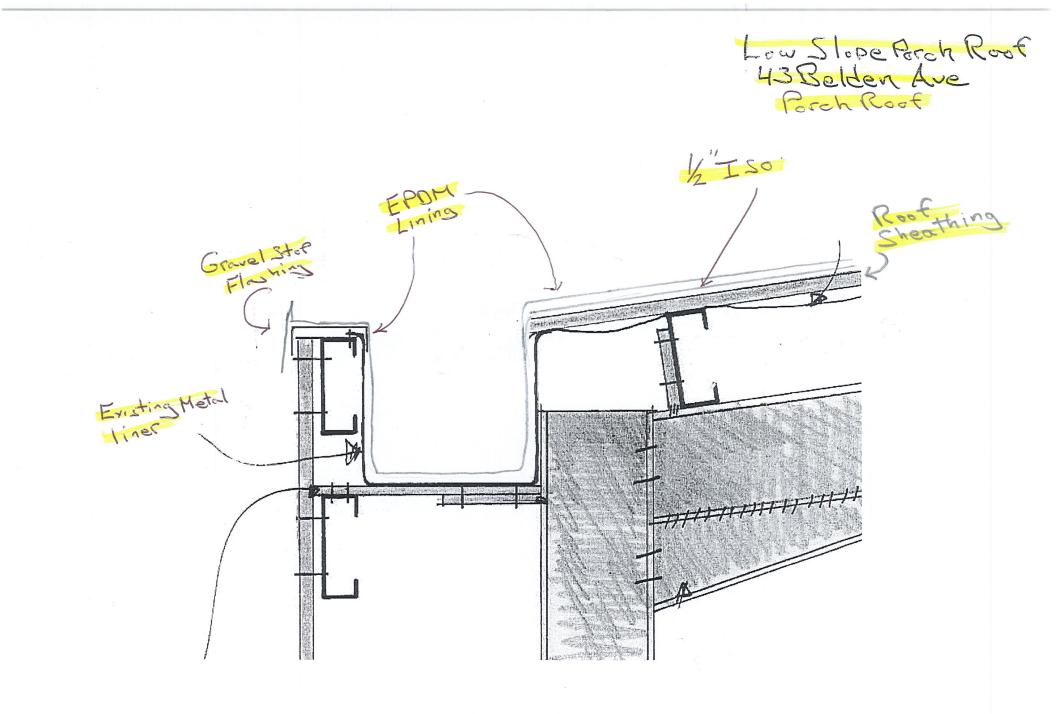

# America's #1-selling shingle just got better!

The same shingle you know and love, now with LayerLock<sup>™</sup> Technology which powers the industry's widest nailing area.

## Timberline<sup>®</sup> HDZ<sup>™</sup> Shingles

### **Benefits:**

- LayerLock<sup>™</sup> Technology Proprietary technology mechanically fuses the common bond between overlapping shingle layers.
- Up to 99.9% nailing accuracy The StrikeZone<sup>™</sup> nailing area is so easy to hit that a roofer placed 999 out of 1,000 nails correctly in our test.<sup>1</sup>
- WindProven<sup>™</sup> Limited Wind Warranty — When installed with the required combination of GAF Accessories, Timberline<sup>®</sup> HDZ<sup>™</sup> Shingles are eligible for an