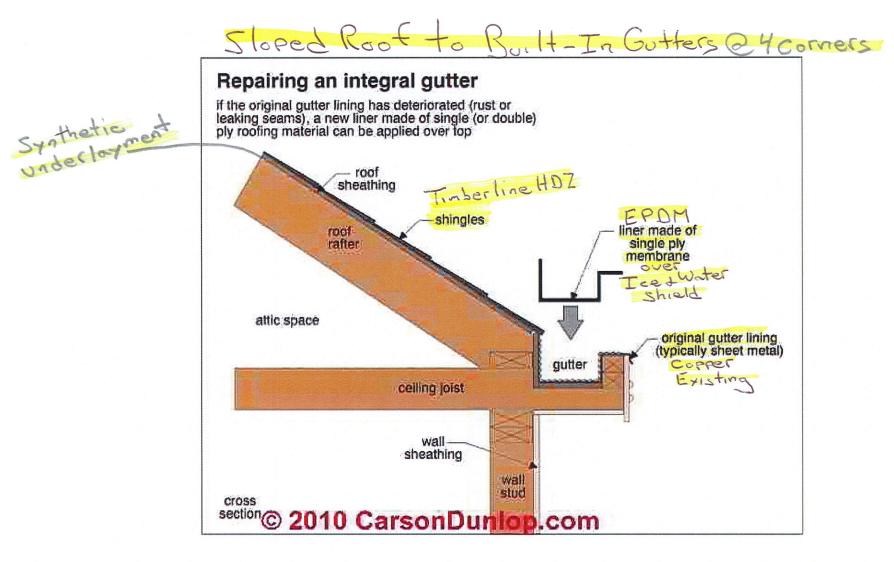

# America's #1-selling shingle just got better!

The same shingle you know and love, now with LayerLock<sup>™</sup> Technology which powers the industry's widest nailing area.

## Timberline<sup>®</sup> HDZ<sup>™</sup> Shingles

### **Benefits:**

- LayerLock<sup>™</sup> Technology Proprietary technology mechanically fuses the common bond between overlapping shingle layers.
- Up to 99.9% nailing accuracy The StrikeZone<sup>™</sup> nailing area is so easy to hit that a roofer placed 999 out of 1,000 nails correctly in our test.<sup>1</sup>
- WindProven<sup>™</sup> Limited Wind Warranty — When installed with the required combination of GAF Accessories, Timberline<sup>®</sup> HDZ<sup>™</sup> Shingles are eligible for an i