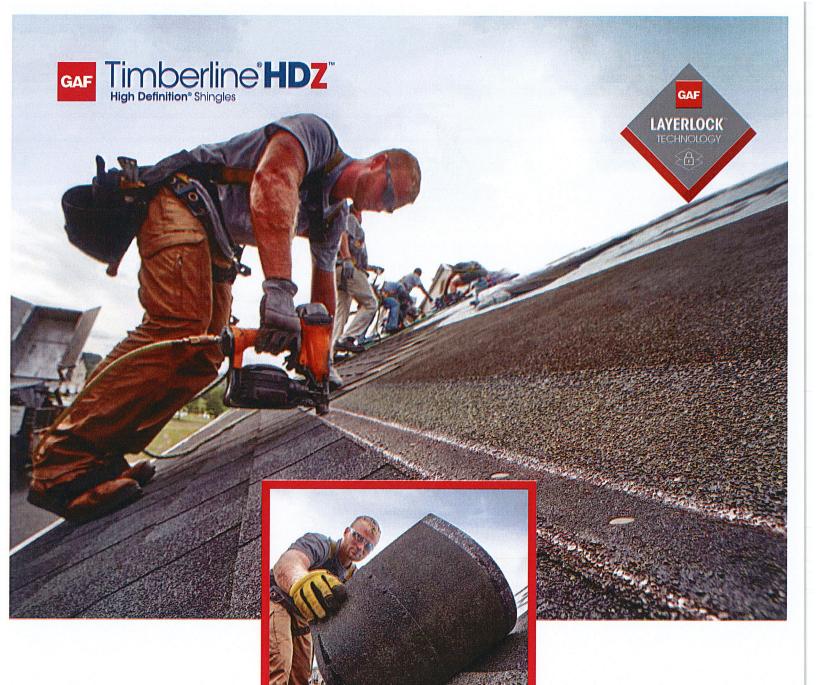

# America's #1-selling shingle just got better!

The same shingle you know and love, now with LayerLock<sup>™</sup> Technology which powers the industry's widest nailing area.

## Timberline<sup>®</sup> HDZ<sup>™</sup> Shingles

### **Benefits:**

- LayerLock<sup>™</sup> Technology Proprietary technology mechanically fuses the common bond between overlapping shingle layers.
- Up to 99.9% nailing accuracy The StrikeZone<sup>™</sup> nailing area is so easy to hit that a roofer placed 999 out of 1,000 nails correctly in our test.<sup>1</sup>
- WindProven<sup>™</sup> Limited Wind Warranty — When installed with the required combination of GAF Accessories, Timberline<sup>®</sup> HDZ<sup>™</sup> Shingles are eligible for an industry first: a wind warranty with no maximum wind speed limitation.<sup>2</sup>
- Our legendary Dura Grip<sup>™</sup> sealant pairs with the smooth microgranule surface of the StrikeZone<sup>™</sup> nailing area for fast tack. Then, an asphalt-toasphalt monolithic bond cures for