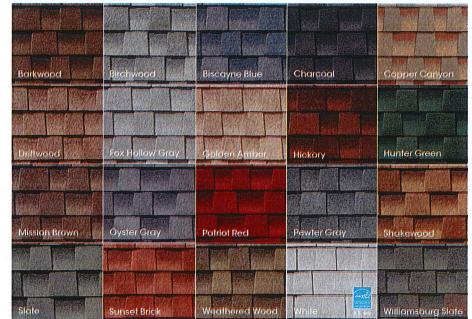

### Colors & Availability:

durability, strength, and exceptional wind uplift performance.

- StainGuard® Algae Protection Helps protect the beauty of your roof against unsightly blue-green algae discoloration,<sup>3</sup>
- High Performance Designed with Advanced Protection® Shingle Technology,
- Seamless compatibility The new Timberline® HDZ<sup>™</sup> Shingles are compatible with traditional Timberline HD<sup>®</sup> Shingles for the same look and feel homeowners and contractors rely on for beauty and endurance.<sup>4</sup>
- Perfect Finishing Touch For the best look, use TimberTex<sup>®</sup> Premium Ridge Cap Shingles or TimberCrest<sup>™</sup> Premium SBS-Modified Ridge Cap Shingles,

Note: If is difficult to reproduce the color clority and actual color blends of these products. Before selecting your color, please ask to see several full-size shingles.

SHOLLOUGHE

122/119 - #8/15 - [RESERVERS/HEDZ