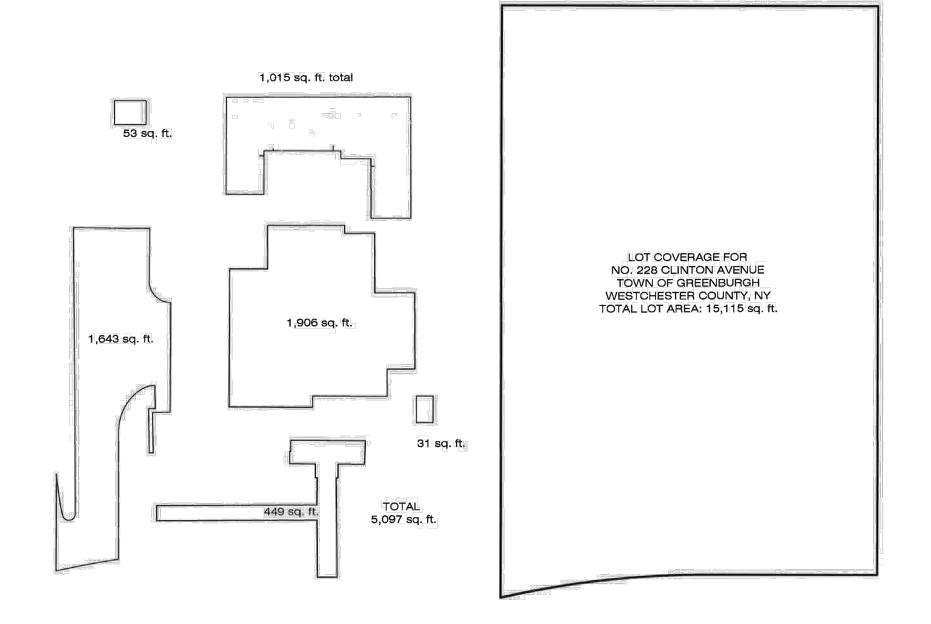

## SITE FOR ZONING COMPLIANCE

|                                                                                              | REQ. CODE      | EXISTING                                                                                                                                                                         | PROPOSED                                                                                                                                                         |
|----------------------------------------------------------------------------------------------|----------------|----------------------------------------------------------------------------------------------------------------------------------------------------------------------------------|------------------------------------------------------------------------------------------------------------------------------------------------------------------|
|                                                                                              | KEQ. CODE      | EXISTING                                                                                                                                                                         | <u>FROFOSED</u>                                                                                                                                                  |
| ZONING DISTRICT USE                                                                          | One Family     | One Family                                                                                                                                                                       | One Family                                                                                                                                                       |
| MINIMUM LOT SIZE                                                                             | 15,000 SF      | 15,115 SF                                                                                                                                                                        | 15,115 SF                                                                                                                                                        |
| MINIMUM LOT WIDTH                                                                            | 100 FT         | 119 FT                                                                                                                                                                           | 119 FT                                                                                                                                                           |
| MAXIMUM BUILDING COVERAGE                                                                    | 20% (3,023 SF) | 12.6% (1,906 SF)                                                                                                                                                                 | 13.0% (1,969 SF)                                                                                                                                                 |
| MAXIMUM IMPERVIOUS COVERAGE ALL SURFACES INCLUDING BUILDINGS, DECKS, PORCHES, WALLS, & STEPS | 40% (6,046 SF) | STRUCTURE 1,906 SF (INCL. PORCH) DECK 1,015 SF  SHED 53 SF WALKS, STEPS 449 SF CONDENSER 31 SF  TOTAL 3,462 SF / 22.9%  DRIVEWAY 1,643 SF  TOTAL WITH DRIVEWAY 5,097 SF / 33.7 % | STRUCTURE 1,969  DECK 1,013  SHED WALKS,STEPS CONDENSER PROPOSED STAIR PROPOSED WALK  TOTAL 3,537 / 23.4  DRIVEWAY 1,643 SF  TOTAL WITH DRIVEWAY 5,1728F / 34.2% |
| SETBACK DIMENSIONS                                                                           |                |                                                                                                                                                                                  |                                                                                                                                                                  |
| Front                                                                                        | 30 FT          | 34.6 FT                                                                                                                                                                          | 34.6 FT                                                                                                                                                          |
| Rear                                                                                         | 25 FT          | 69.4 FT                                                                                                                                                                          | 69.4 FT                                                                                                                                                          |

## COVERAGE CALCULATIONS

PREPARED BY GABRIEL E. SENOR P.C. LAND SURVEYORS, APRIL 22, 2021

12 SPRING STREET HASTINGS.on.HUDSON N.Y. 10706 914.478.0799 cg@cgastudio.com christinagriffinarchitect.com

() 0522