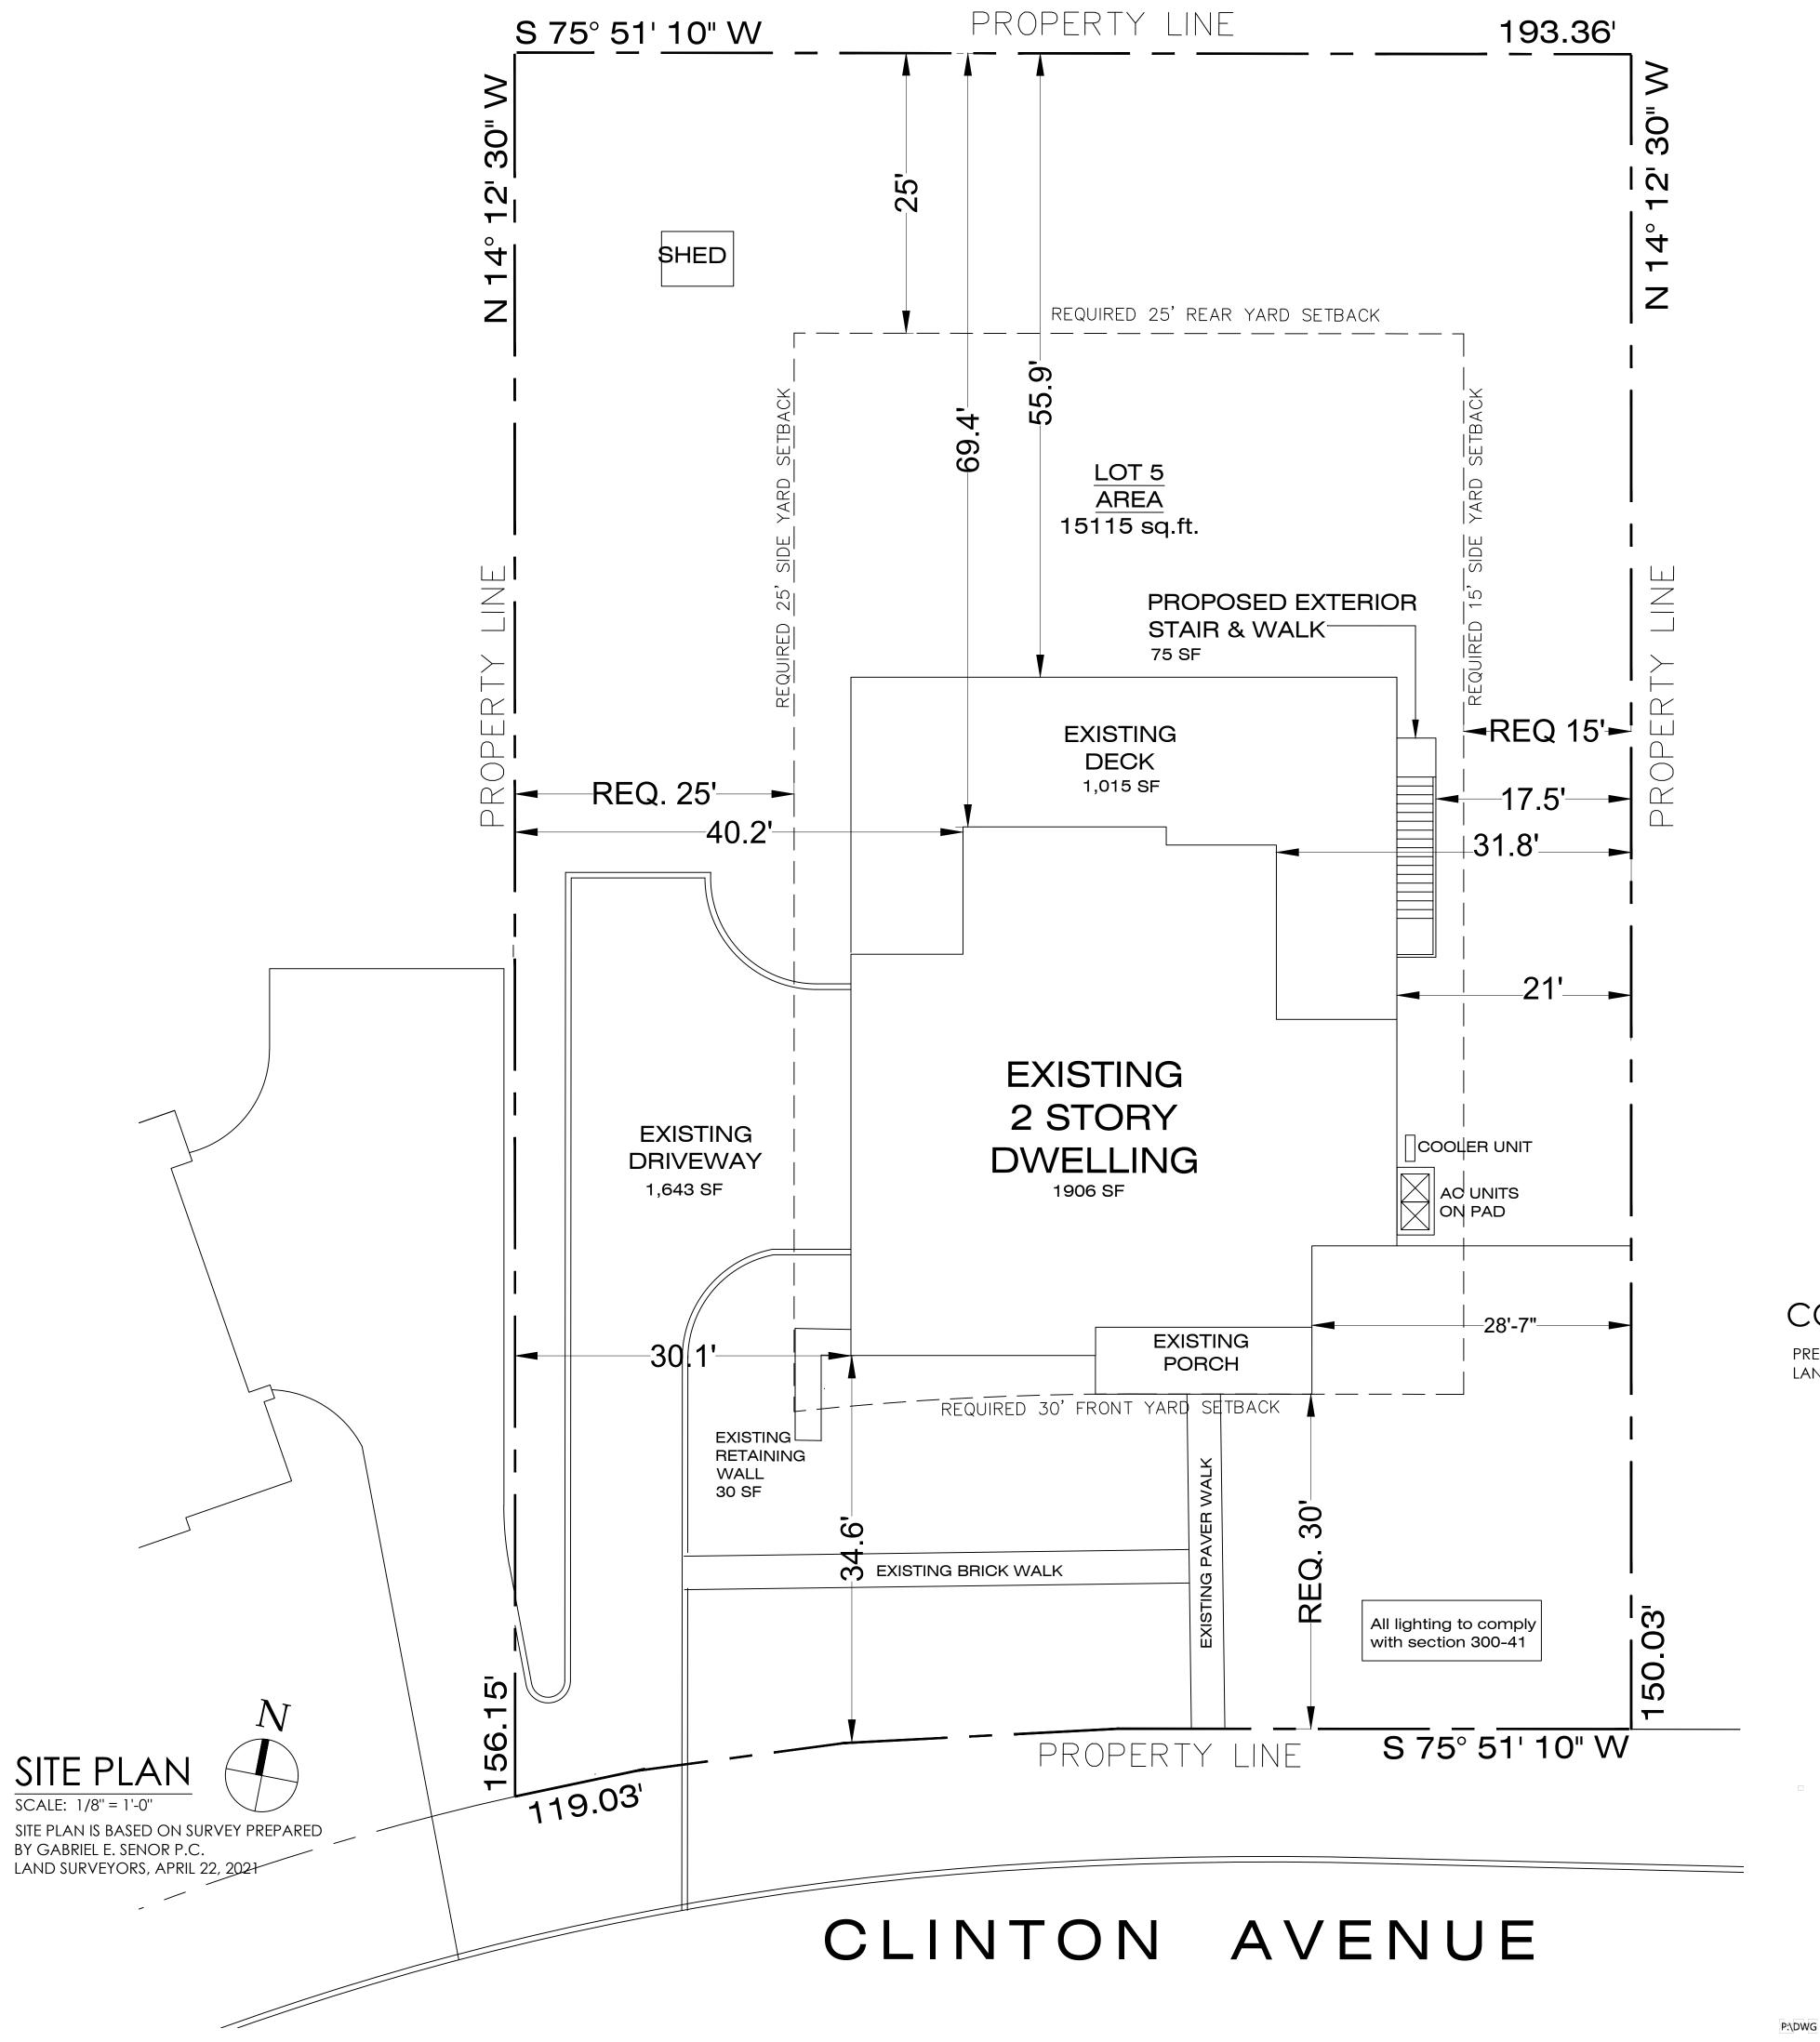

## SITE FOR ZONING COMPLIANCE

|                                                                                              | REQ. CODE      | EXISTING                                                                                                                                                                         | PROPOSED                                                                                                                                                         |
|----------------------------------------------------------------------------------------------|----------------|----------------------------------------------------------------------------------------------------------------------------------------------------------------------------------|------------------------------------------------------------------------------------------------------------------------------------------------------------------|
|                                                                                              | KEQ. CODE      | EXISTING                                                                                                                                                                         | <u>FROFOSED</u>                                                                                                                                                  |
| ZONING DISTRICT USE                                                                          | One Family     | One Family                                                                                                                                                                       | One Family                                                                                                                                                       |
| MINIMUM LOT SIZE                                                                             | 15,000 SF      | 15,115 SF                                                                                                                                                                        | 15,115 SF                                                                                                                                                        |
| MINIMUM LOT WIDTH                                                                            | 100 FT         | 119 FT                                                                                                                                                                           | 119 FT                                                                                                                                                           |
| MAXIMUM BUILDING COVERAGE                                                                    | 20% (3,023 SF) | 12.6% (1,906 SF)                                                                                                                                                                 | 13.0% (1,969 SF)                                                                                                                                                 |
| MAXIMUM IMPERVIOUS COVERAGE ALL SURFACES INCLUDING BUILDINGS, DECKS, PORCHES, WALLS, & STEPS | 40% (6,046 SF) | STRUCTURE 1,906 SF (INCL. PORCH) DECK 1,015 SF  SHED 53 SF WALKS, STEPS 449 SF CONDENSER 31 SF  TOTAL 3,462 SF / 22.9%  DRIVEWAY 1,643 SF  TOTAL WITH DRIVEWAY 5,097 SF / 33.7 % | STRUCTURE 1,969  DECK 1,013  SHED WALKS,STEPS CONDENSER PROPOSED STAIR PROPOSED WALK  TOTAL 3,537 / 23.4  DRIVEWAY 1,643 SF  TOTAL WITH DRIVEWAY 5,1728F / 34.2% |
| SETBACK DIMENSIONS                                                                           |                |                                                                                                                                                                                  |                                                                                                                                                                  |
| Front                                                                                        | 30 FT          | 34.6 FT                                                                                                                                                                          | 34.6 FT                                                                                                                                                          |
| Rear                                                                                         | 25 FT          | 69.4 FT                                                                                                                                                                          | 69.4 FT                                                                                                                                                          |