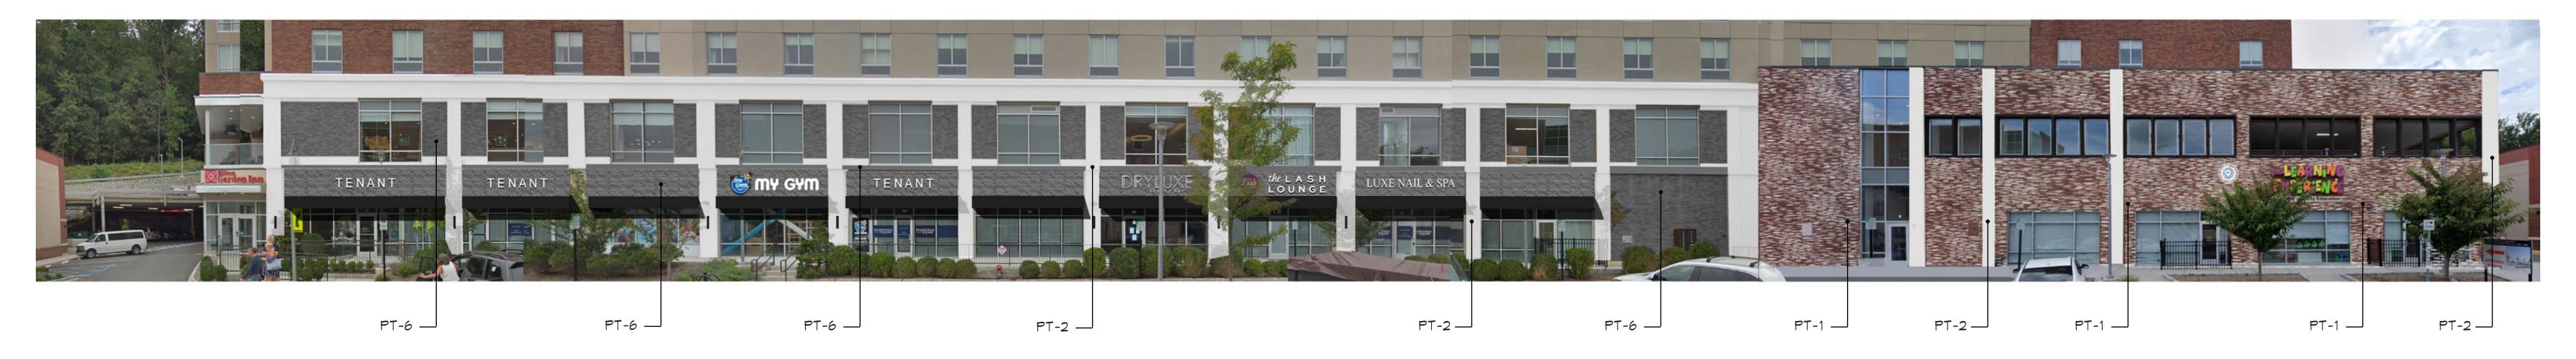

LB- 1 Charcoal (Exterior Face)



Enlarged Lombardo's Elevation and Burger IM Elevation Scale: N.T.S.

### Paints:



SM 7005 PURE MHITE









PT-13 PT-18 SM 6005 FOLKSTONE SM 6258 TRICORN BLACK

Proposed Amenities:











July 20, 2020



Enlarged Buddha Front Elevation Scale: N.T.S.

### Paints:







PT-8 SM 7649 SILVERPLATE



PT-13 SM 6005 FOLKSTONE

## Longboard Material:



LB- 2 C. Charcoal (Exterior Face)



2 Enlarged Buddha Side Elevation Scale: N.T.S.

# Proposed Amenities:













July 20, 2020



Enlarged Commercial Strip
Scale: N.T.S.

### Paints:





PT-1 SM 7005 PURE MHITE

PT-7 SW 7066 GRAY MATTERS

# Proposed Amenities:





Enlarged Side Elevation
Scale: N.T.S.

### Paints:







PT-1 SM 7005 PURE WHITE

SM 7066 GRAY MATTERS

PT-13 SM 6005 FOLKSTONE





### Paints:







PT-2 SM 9541 WHITE SNOW



PT-6 SW 7067 CITYSCAPE

# Proposed Amenities:







1 Elevation Scale: N.T.S.

#### Paints:







PT-5 SM 7004 SNOMBOUND



PT-11 SM 9163 TIN LIZZIE



PT-13 SM 6005 FOLKSTONE



Elevation Scale: N.T.S.

PT-18 SM 6258 TRICORN BLACK

## Proposed Amenities:







#### Paints:







SM 7757 HIGH REFLECTIVE WHITE



P-10 SM 7656 RHINESTONE



PT-18 SM 6258 TRICORN BLACK



Stair Cover Interior
Scale: N.T.S.