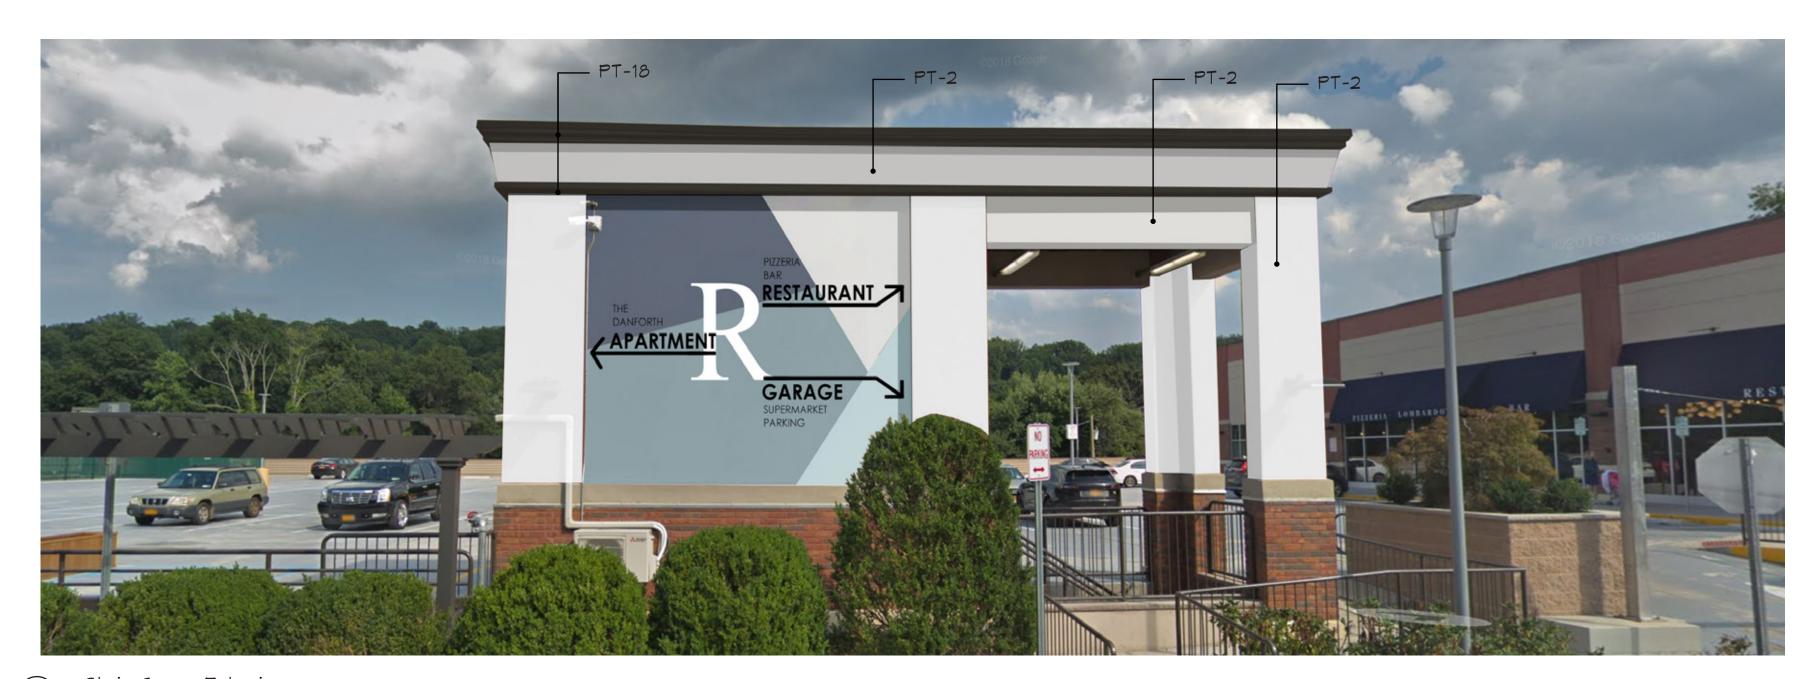

PT-8 SM 7649 SILVERPLATE



PT-13 SM 6005 FOLKSTONE

## Longboard Material:



LB- 2 C. Charcoal (Exterior Face)



2 Enlarged Buddha Side Elevation Scale: N.T.S.

# Proposed Amenities:













July 20, 2020



Enlarged Commercial Strip
Scale: N.T.S.

### Paints:





PT-1 SM 7005 PURE MHITE

PT-7 SW 7066 GRAY MATTERS

# Proposed Amenities:





Enlarged Side Elevation
Scale: N.T.S.

### Paints:







PT-1 SM 7005 PURE WHITE

SM 7066 GRAY MATTERS

PT-13 SM 6005 FOLKSTONE





### Paints:







PT-2 SM 9541 WHITE SNOW



PT-6 SW 7067 CITYSCAPE

# Proposed Amenities:







1 Elevation Scale: N.T.S.

#### Paints:







PT-5 SM 7004 SNOMBOUND



PT-11 SM 9163 TIN LIZZIE



PT-13 SM 6005 FOLKSTONE



Elevation Scale: N.T.S.

PT-18 SM 6258 TRICORN BLACK

## Proposed Amenities:







#### Paints:







SM 7757 HIGH REFLECTIVE WHITE



P-10 SM 7656 RHINESTONE



PT-18 SM 6258 TRICORN BLACK



Stair Cover Interior
Scale: N.T.S.