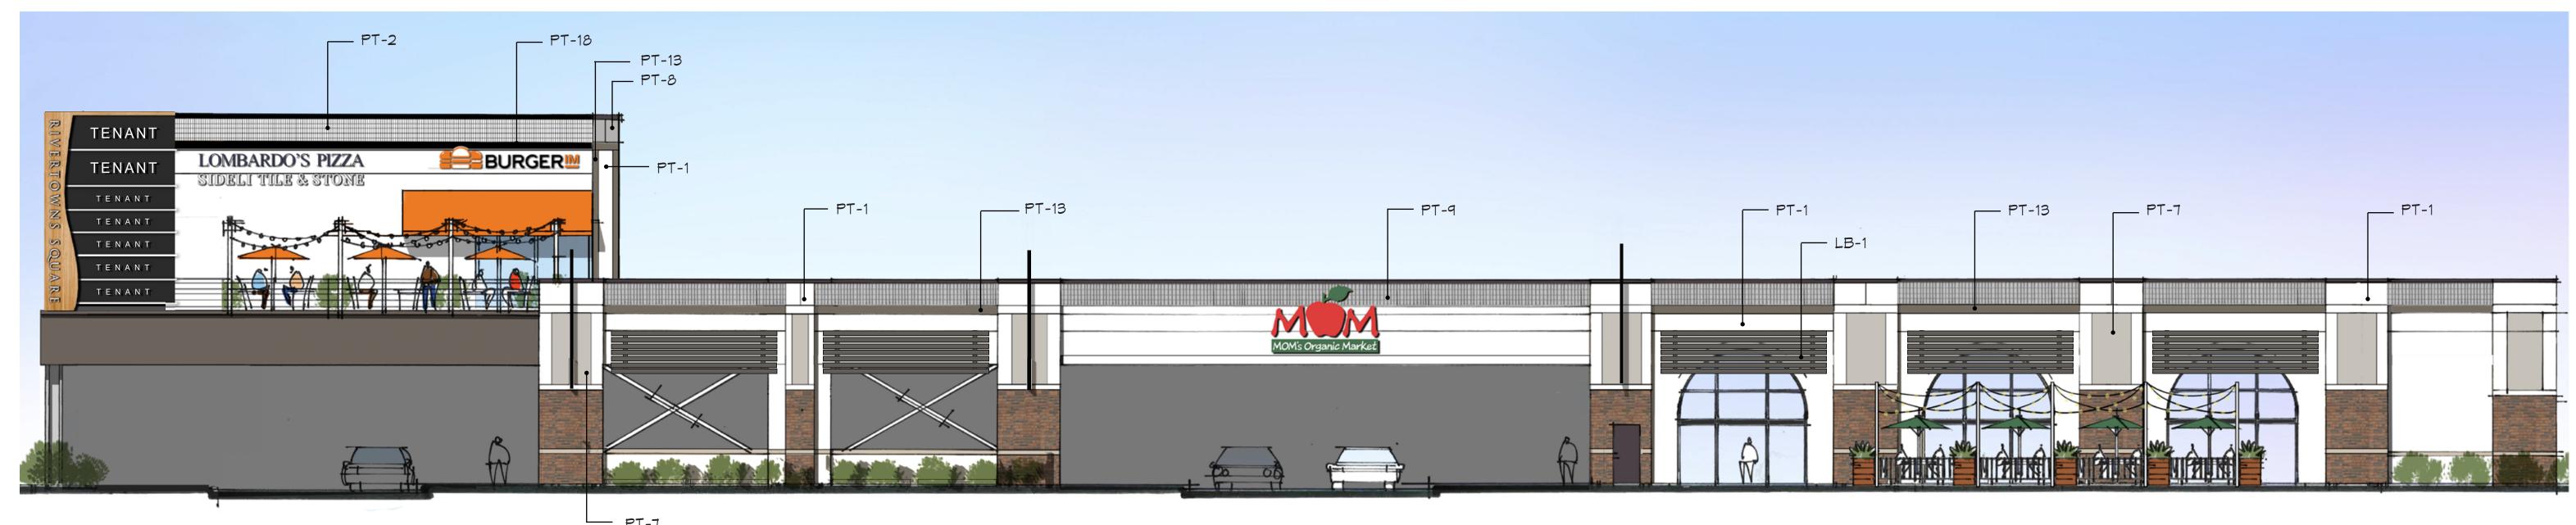

# Proposed Amenities:

July 20, 2020

Enlarged Commercial Strip
Scale: N.T.S.

#### Paints:

SM 7005 PURE MHITE

SM 9541 WHITE SNOW

SW 1066 GRAY MATTERS

SW 7649 SILVERPLATE

PT-9 SM 7072 ONLINE

PT-13 SM 6005 FOLKSTONE

### Paints:

PT-1 SM 7005 PURE MHITE

PT-7 SW 7066 GRAY MATTERS

### Paints:

PT-1 SM 7005 PURE WHITE

SM 7066 GRAY MATTERS

PT-13 SM 6005 FOLKSTONE