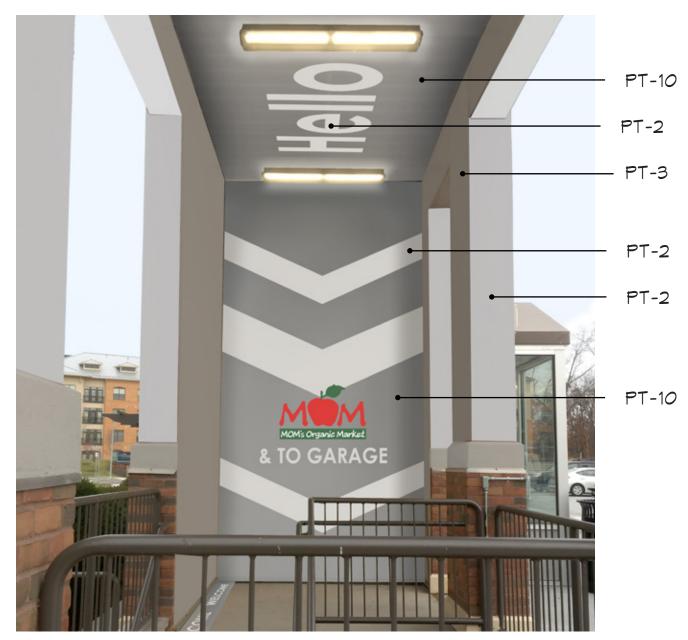

## Proposed Amenities:

#### Paints:

SM 7757 HIGH REFLECTIVE WHITE

P-10 SM 7656 RHINESTONE

PT-18 SM 6258 TRICORN BLACK

Stair Cover Interior
Scale: N.T.S.