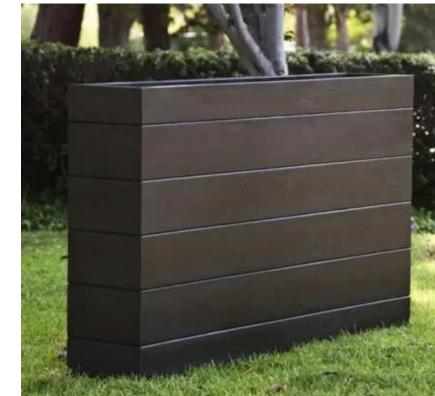

## Longboard Material:

LB- 1 Charcoal (Exterior Face)

Enlarged Lombardo's Elevation and Burger IM Elevation Scale: N.T.S.