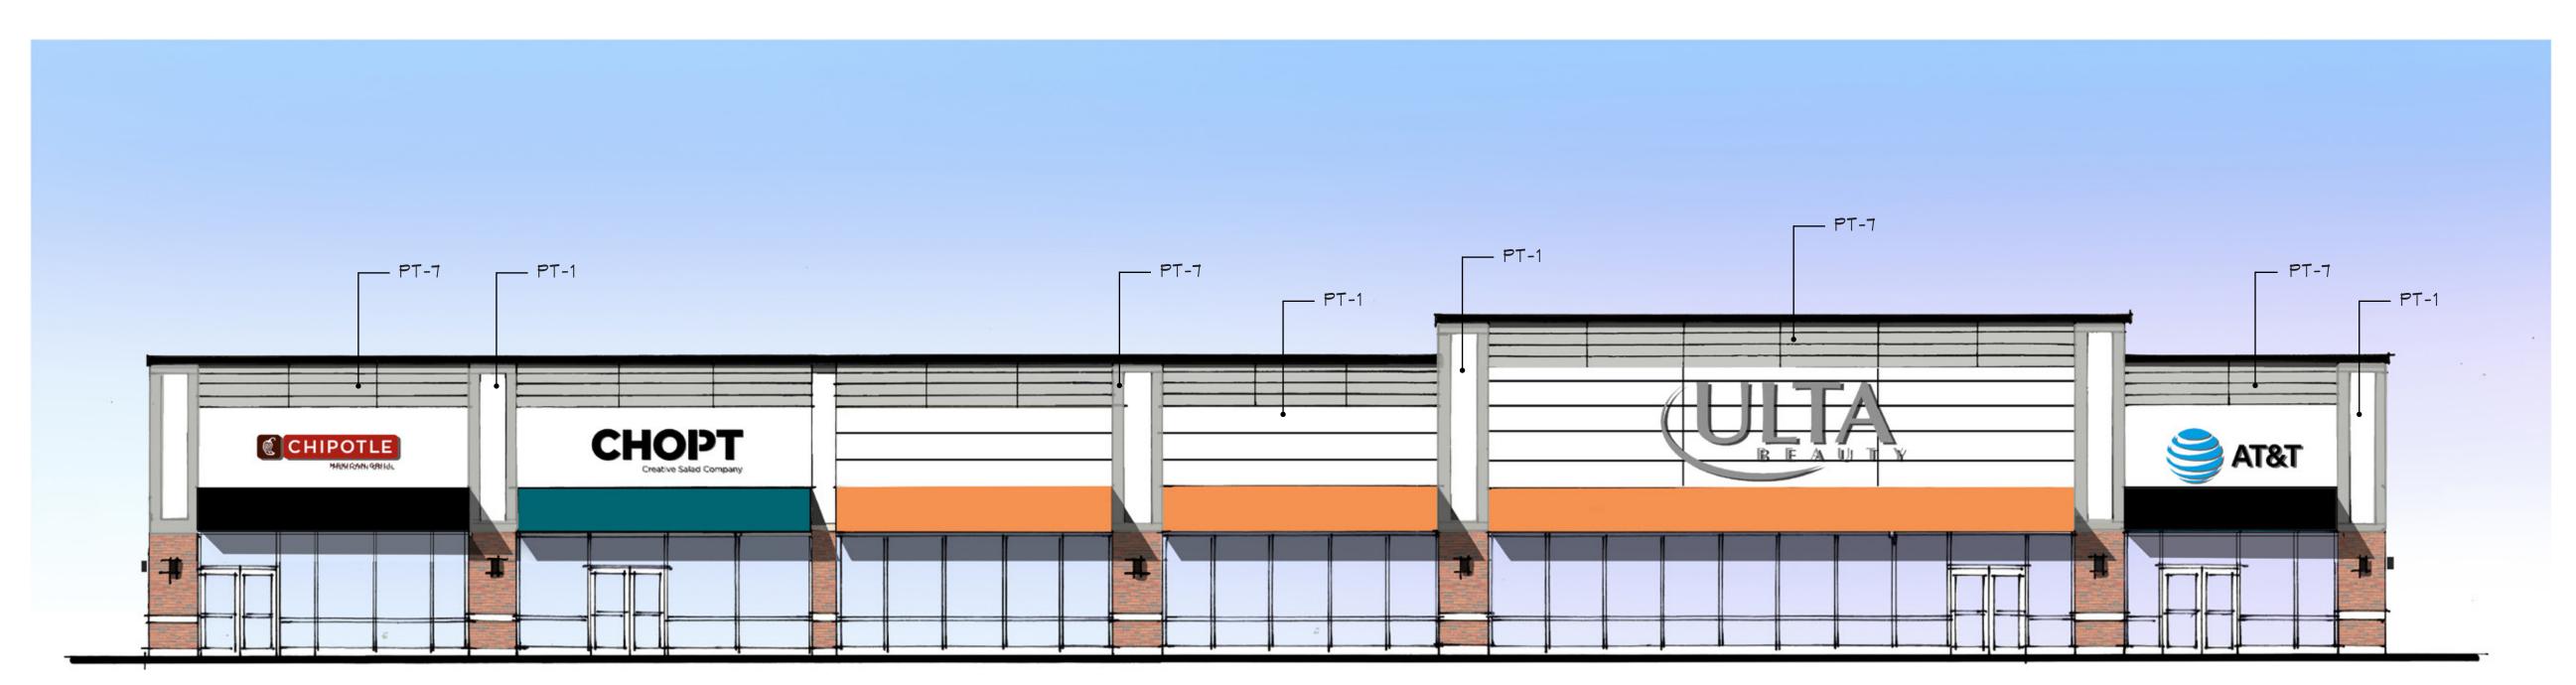

# Proposed Amenities:

July 20, 2020

Enlarged Commercial Strip
Scale: N.T.S.

### Paints:

PT-1 SM 7005 PURE MHITE

PT-7 SW 7066 GRAY MATTERS