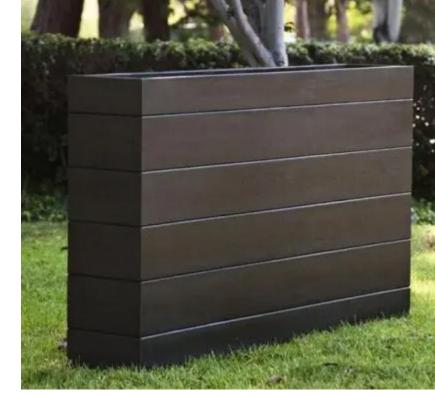

## Longboard Material:

LB- 1 Charcoal (Exterior Face)

Enlarged Lombardo's Elevation and Burger IM Elevation Scale: N.T.S.