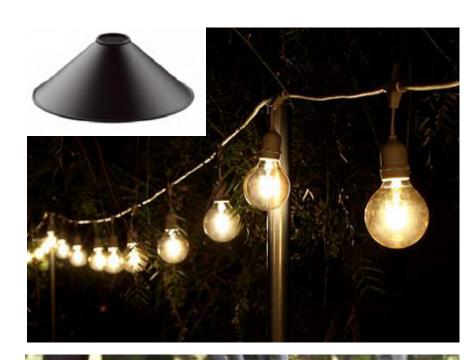

Enlarged MOM's Elevation Scale: N.T.S.

#### Paints:



SM 7005 PURE MHITE



SM 9541 WHITE SNOW



SW 1066 GRAY MATTERS



SW 7649 SILVERPLATE



PT-9 SM 7072 ONLINE



PT-13 SM 6005 FOLKSTONE

## Proposed Amenities:











PT-18 SM 6258 TRICORN BLACK

## Longboard Material:



LB- 1 Charcoal (Exterior Face)



Enlarged Lombardo's Elevation and Burger IM Elevation Scale: N.T.S.

### Paints:



SM 7005 PURE MHITE









PT-13 PT-18 SM 6005 FOLKSTONE SM 6258 TRICORN BLACK

Proposed Amenities:











July 20, 2020



Enlarged Buddha Front Elevation Scale: N.T.S.

### Paints:







PT-8 SM 7649 SILVERPLATE



PT-13 SM 6005 FOLKSTONE

## Longboard Material:



LB- 2 C. Charcoal (Exterior Face)



2 Enlarged Buddha Side Elevation Scale: N.T.S.

# Proposed Amenities:













July 20, 2020



Enlarged Commercial Strip
Scale: N.T.S.

### Paints:





PT-1 SM 7005 PURE MHITE

PT-7 SW 7066 GRAY MATTERS

# Proposed Amenities:





Enlarged Side Elevation
Scale: N.T.S.

### Paints:







PT-1 SM 7005 PURE WHITE

SM 7066 GRAY MATTERS

PT-13 SM 6005 FOLKSTONE





### Paints:







PT-2 SM 9541 WHITE SNOW



PT-6 SW 7067 CITYSCAPE

# Proposed Amenities:







1 Elevation Scale: N.T.S.

#### Paints:







PT-5 SM 7004 SNOMBOUND



PT-11 SM 9163 TIN LIZZIE



PT-13 SM 6005 FOLKST