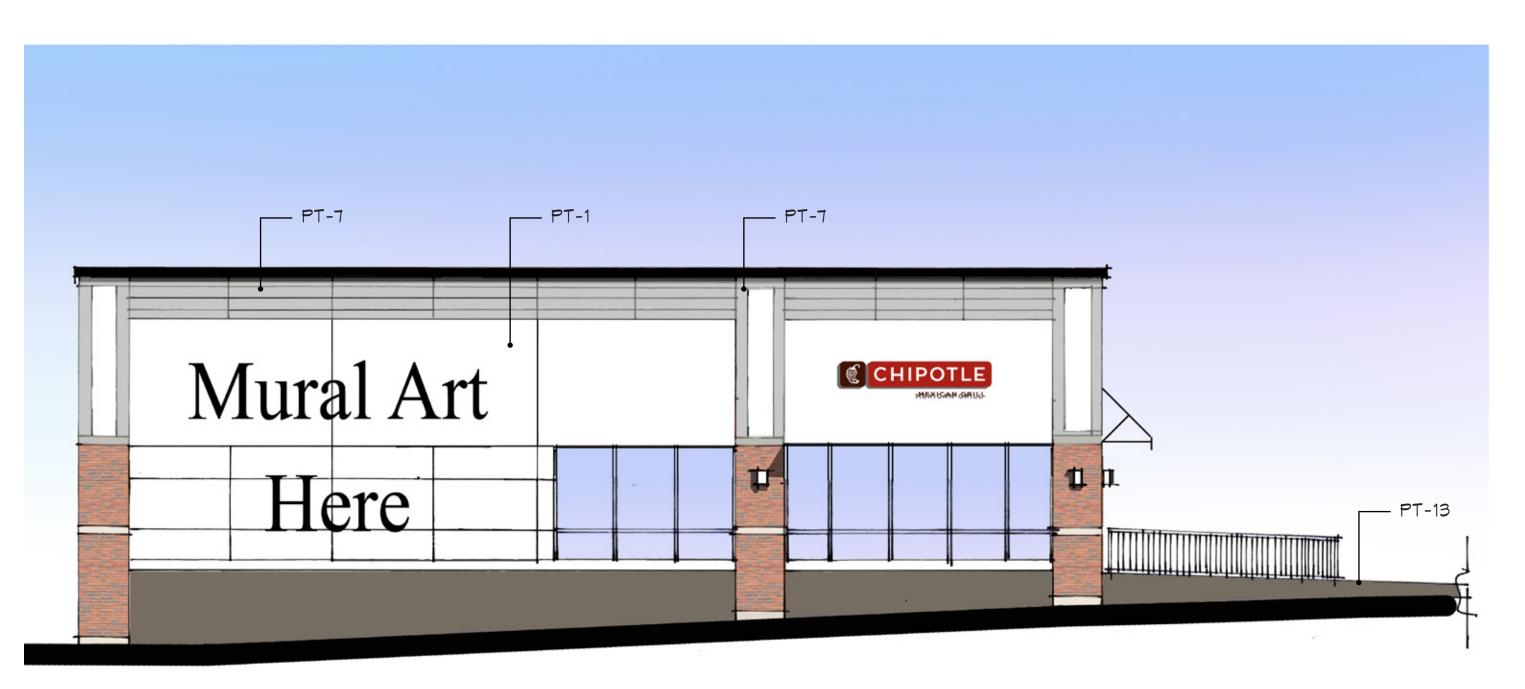

# Proposed Amenities:

July 20, 2020

Enlarged Commercial Strip
Scale: N.T.S.

### Paints:

PT-1 SM 7005 PURE MHITE

PT-7 SW 7066 GRAY MATTERS