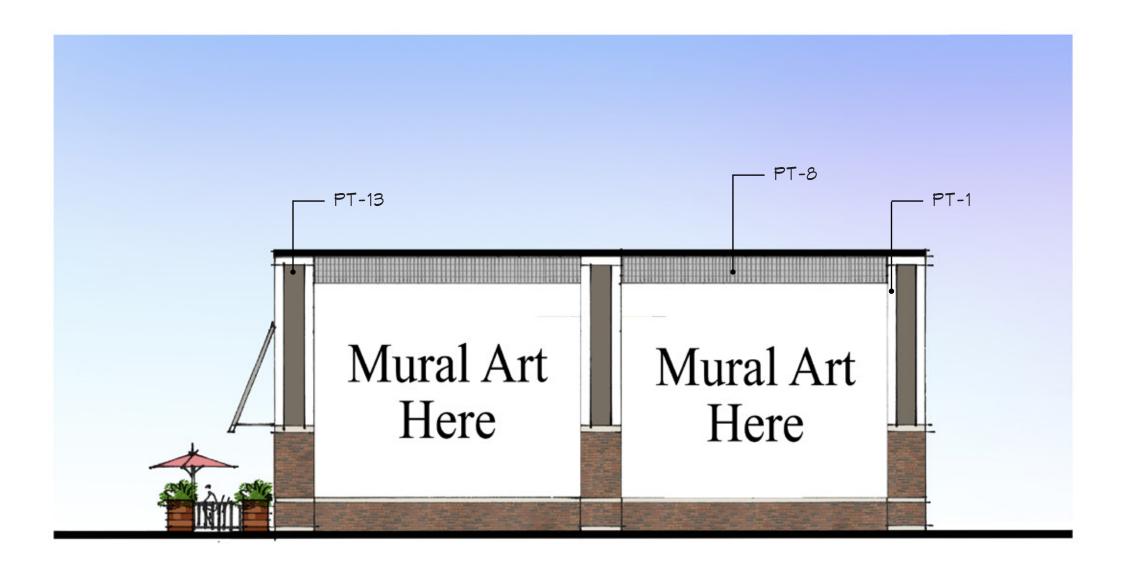

Enlarged MOM's Elevation Scale: N.T.S.

#### Paints:



SM 7005 PURE MHITE



SM 9541 WHITE SNOW



SW 1066 GRAY MATTERS



SW 7649 SILVERPLATE



PT-9 SM 7072 ONLINE



PT-13 SM 6005 FOLKSTONE

## Proposed Amenities:











PT-18 SM 6258 TRICORN BLACK

## Longboard Material:



LB- 1 Charcoal (Exterior Face)



Enlarged Lombardo's Elevation and Burger IM Elevation Scale: N.T.S.

### Paints:



SM 7005 PURE MHITE









PT-13 PT-18 SM 6005 FOLKSTONE SM 6258 TRICORN BLACK

Proposed Amenities:











July 20, 2020



Enlarged Buddha Front Elevation Scale: N.T.S.

### Paints:







PT-8 SM 7649 SILVERPLATE



PT-13 SM 6005 FOLKSTONE

## Longboard Material:



LB- 2 C. Charcoal (Exterior Face)



2 Enlarged Buddha Side Elevation Scale: N.T.S.

# Proposed Amenities:













July 20, 2020



Enlarged Commercial Strip
Scale: N.T.S.

### Paints:





PT-1 SM 7005 PURE MHITE

PT-7 SW 7066 GRAY MATTERS

# Proposed Amenities:





Enlarged Side Elevation
Scale: N.T.S.

### Paints:







PT-1 SM 7005 PURE WHITE

SM 7066 GRAY MATTERS

PT-13 SM 6005 FOLKSTONE





### Paints:







PT-2 SM 9541 WHITE SNOW



PT-6 SW 7067 CITYSCAPE

# Proposed Amenities:







1 Elevation Scale: N.T.S.

#### Paints:







PT-5 SM 7004 SNOMBOUND



PT-11 SM 9163 TIN LIZZIE



PT-13 SM 6005 FOLKSTONE



Elevation Scale: N.T.S.

PT-18 SM 6258 TRICORN BLACK

## Proposed Amenities:







#### Paints:







SM 7757 HIGH REFLECTIVE WHITE



P-10 SM 7656 RHINESTONE



PT-18 SM 6258 TRICORN BLACK



Stair