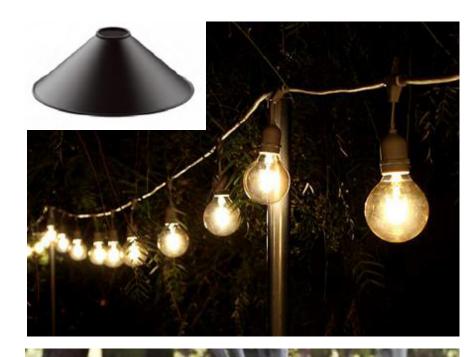

#### Paints:

SM 7757 HIGH REFLECTIVE WHITE

P-10 SM 7656 RHINESTONE

PT-18 SM 6258 TRICORN BLACK

Stair Cover Interior
Scale: N.T.S.