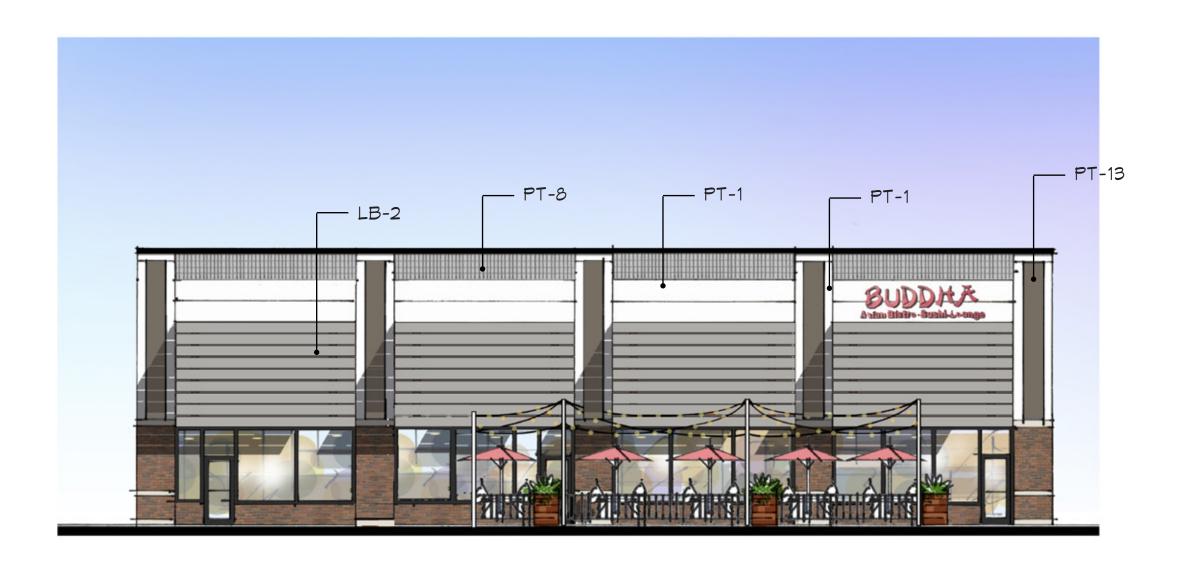

### Paints:

SM 7005 PURE MHITE

PT-13 PT-18 SM 6005 FOLKSTONE SM 6258 TRICORN BLACK

Proposed Amenities:

July 20, 2020

Enlarged Buddha Front Elevation Scale: N.T.S.

### Paints:

PT-8 SM 7649 SILVERPLATE

PT-13 SM 6005 FOLKSTONE

## Longboard Material:

LB- 2 C. Charcoal (Exterior Face)

2 Enlarged Buddha Side Elevation Scale: N.T.S.

### Paints:

PT-1 SM 7005 PURE MHITE

PT-7 SW 7066 GRAY MATTERS

### Paints:

PT-1 SM 7005 PURE WHITE

SM 7066 GRAY MATTERS

PT-13 SM 6005 FOLKSTONE