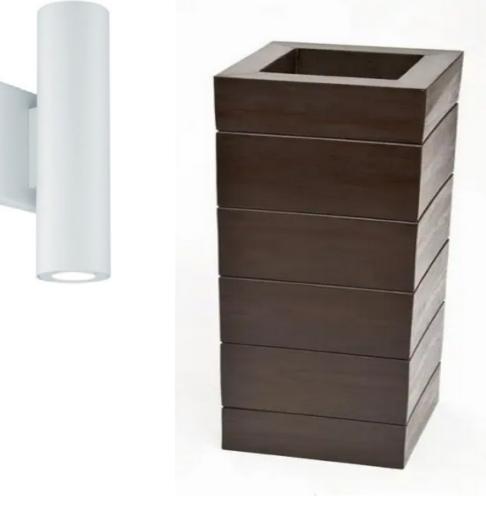

## Longboard Material:

LB- 2 C. Charcoal (Exterior Face)

2 Enlarged Buddha Side Elevation Scale: N.T.S.