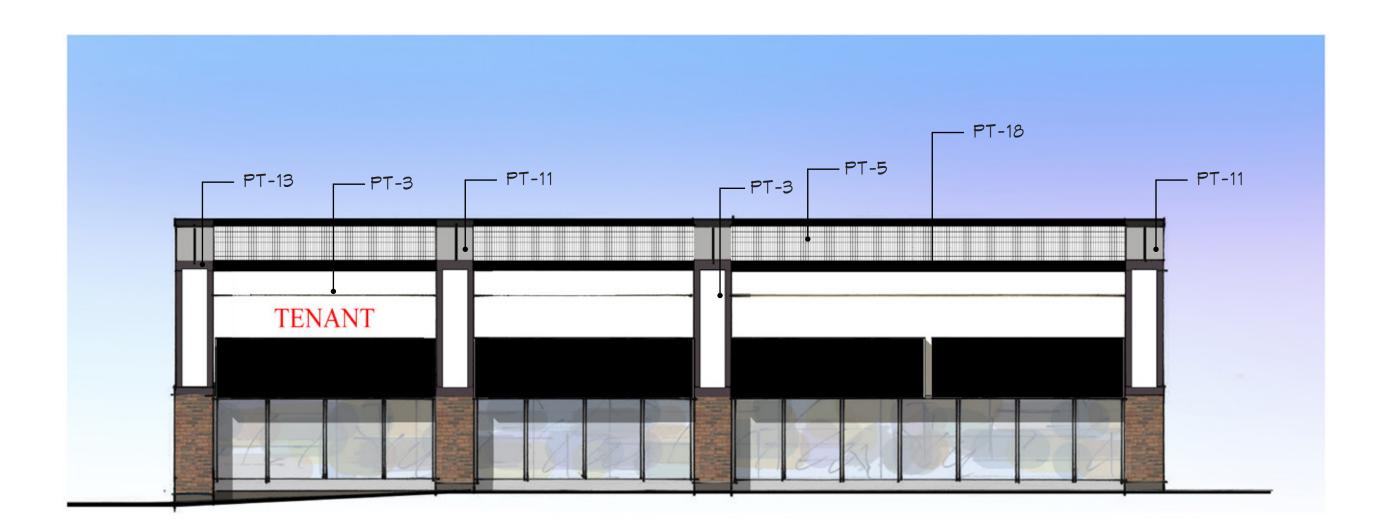

#### Paints:

PT-5 SM 7004 SNOMBOUND

PT-11 SM 9163 TIN LIZZIE

PT-13 SM 6005 FOLKSTONE

Elevation Scale: N.T.S.

PT-18 SM 6258 TRICORN BLACK