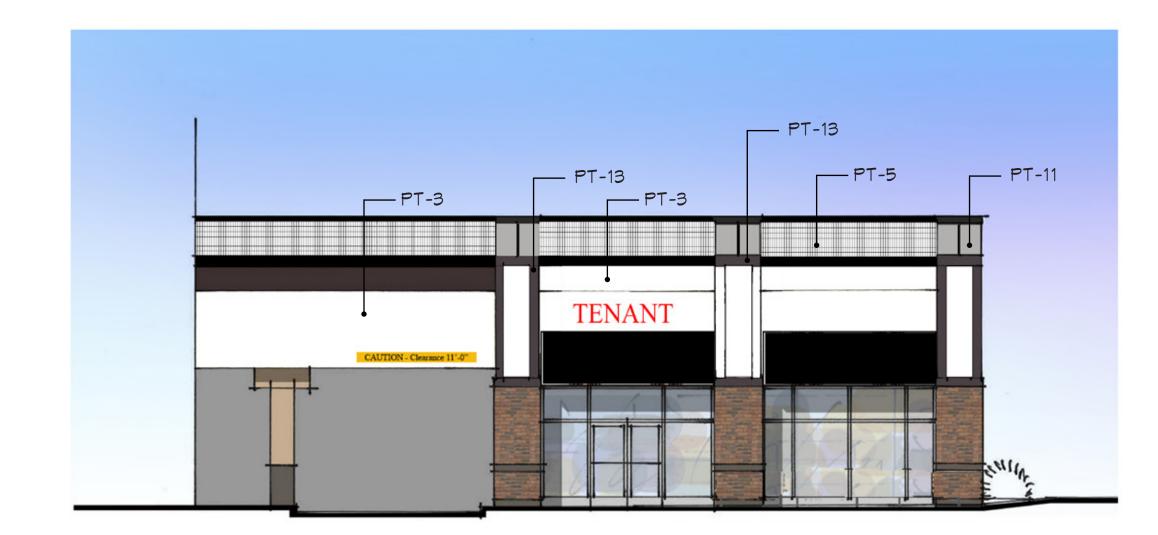

#### Paints:

PT-5 SM 7004 SNOMBOUND

PT-11 SM 9163 TIN LIZZIE

PT-13 SM 6005 FOLKSTONE

Elevation Scale: N.T.S.

PT-18 SM 6258 TRICORN BLACK