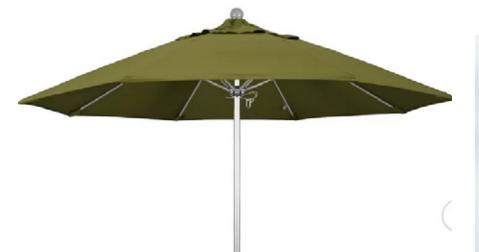

Enlarged MOM's Elevation Scale: N.T.S.

#### Paints:



SM 7005 PURE MHITE



SM 9541 WHITE SNOW



SW 1066 GRAY MATTERS



SW 7649 SILVERPLATE



PT-9 SM 7072 ONLINE



PT-13 SM 6005 FOLKSTONE

## Proposed Amenities:











PT-18 SM 6258 TRICORN BLACK

## Longboard Material:



LB- 1 Charcoal (Exterior Face)



Enlarged Lombardo's Elevation and Burger IM Elevation Scale: N.T.S.

### Paints:



SM 7005 PURE MHITE









PT-13 PT-18 SM 6005 FOLKSTONE SM 6258 TRICORN BLACK

Proposed Amenities:











July 20, 2020



Enlarged Buddha Front Elevation Scale: N.T.S.

### Paints:







PT-8 SM 7649 SILVERPLATE



PT-13 SM 6005 FOLKSTONE

## Longboard Material:



LB- 2 C. Charcoal (Exterior Face)



2 Enlarged Buddha Side Elevation Scale: N.T.S.

# Proposed Amenities:













July 20, 2020



Enlarged Commercial Strip
Scale: N.T.S.

### Paints:





PT-1 SM 7005 PURE MHITE

PT-7 SW 7066 GRAY MATTERS

# Proposed Amenities:





Enlarged Side Elevation
Scale: N.T.S.

### Paints:







PT-1 SM 7005 PURE