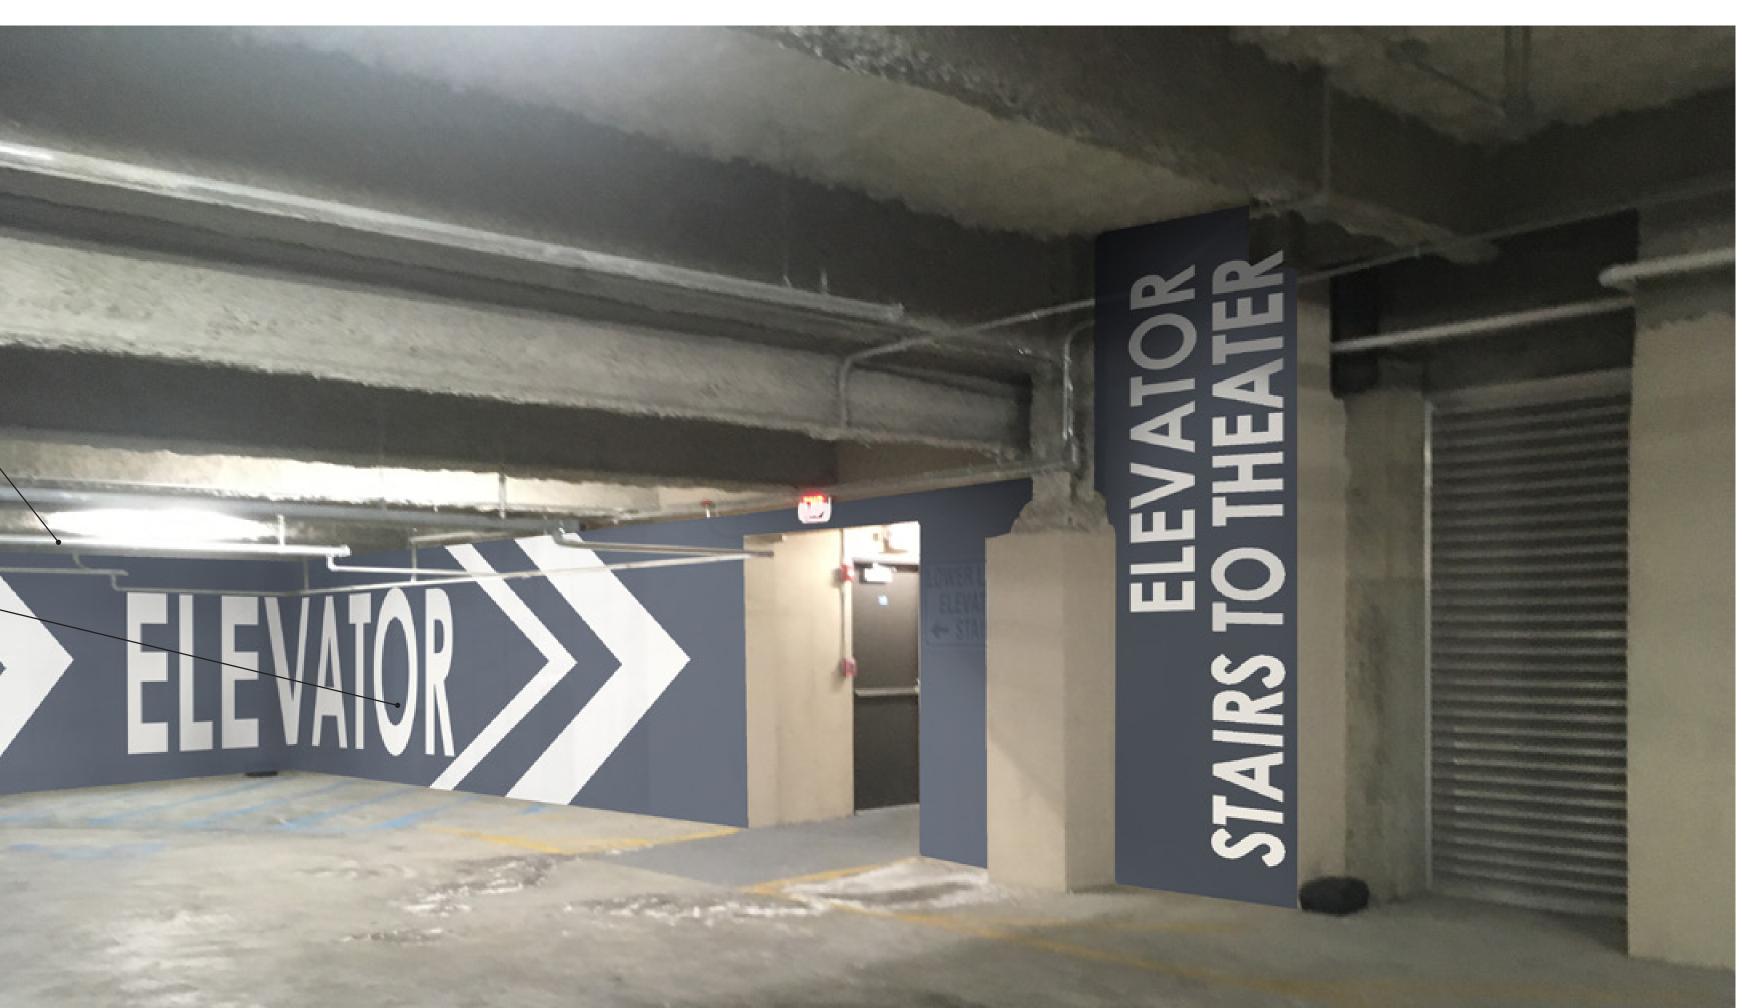

© 2018 CREATE Architecture Planning & Design PLLC

LICENSE # RA025076 EXP. 02/28/22

Enviornmental Graphics in the Staircase of Garage

Existing Condition

SCALE: 1/8" = 1'-0"

EXISTING WALL TO BE PAINTED (TYP.) —

GRAPHICS LOCATION, DESIGN TBD —

Rivertowns Square
Property Upgrades
Dobbs Ferry, NY Architecture Planning & Design PLLC 45 West 34th Street Penthouse New York, NY 10001 Phone: (212) 297-0880 createworldwide.com Owner / Developer: Regency Centers
1919 Gallows Road, Suite 1000
Vienna, Virgina, 22182

| LICENSE # RA025076<br>EXP. 02/28/22 |
|-------------------------------------|

Enviornmental Graphics in the Garage

Rivertowns Square
Property Upgrades
Dobbs Ferry, NY

CREATE
Architecture Planning & Design PLLC