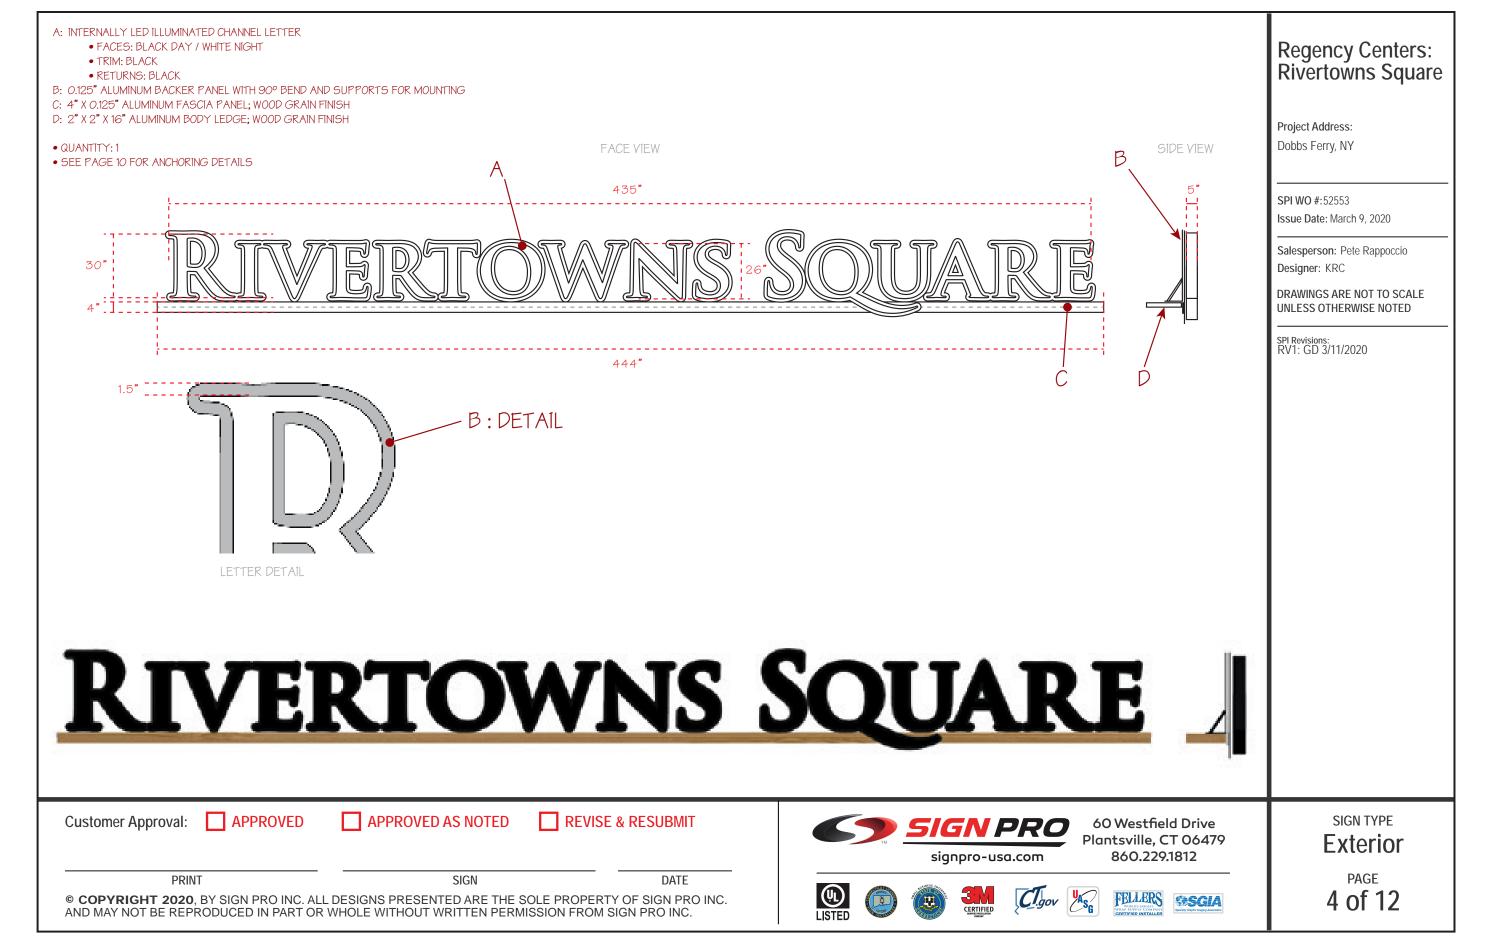

|
|                                |                              |                                                                                                |
|                                |                              |                                                                                                |
|                                |                              |                                                                                                |
|                                |                              | _                                                                                              |

| Signage Detail |
|----------------|
|----------------|

LICENSE # RA025076 EXP. 02/28/22





|                   | owns Square<br>ty Upgrades<br>Dobbs Ferry, NY                                               |
|-------------------|---------------------------------------------------------------------------------------------|
|                   |                                                                                             |
| MILITING PROPERTY | REAT'S                                                                                      |
|                   | 45 West 34th Stree<br>Penthous<br>New York, NY 1000                                         |
| 11111111111       | Phone: (212) 297-088<br>createworldwide.com                                                 |
|                   |