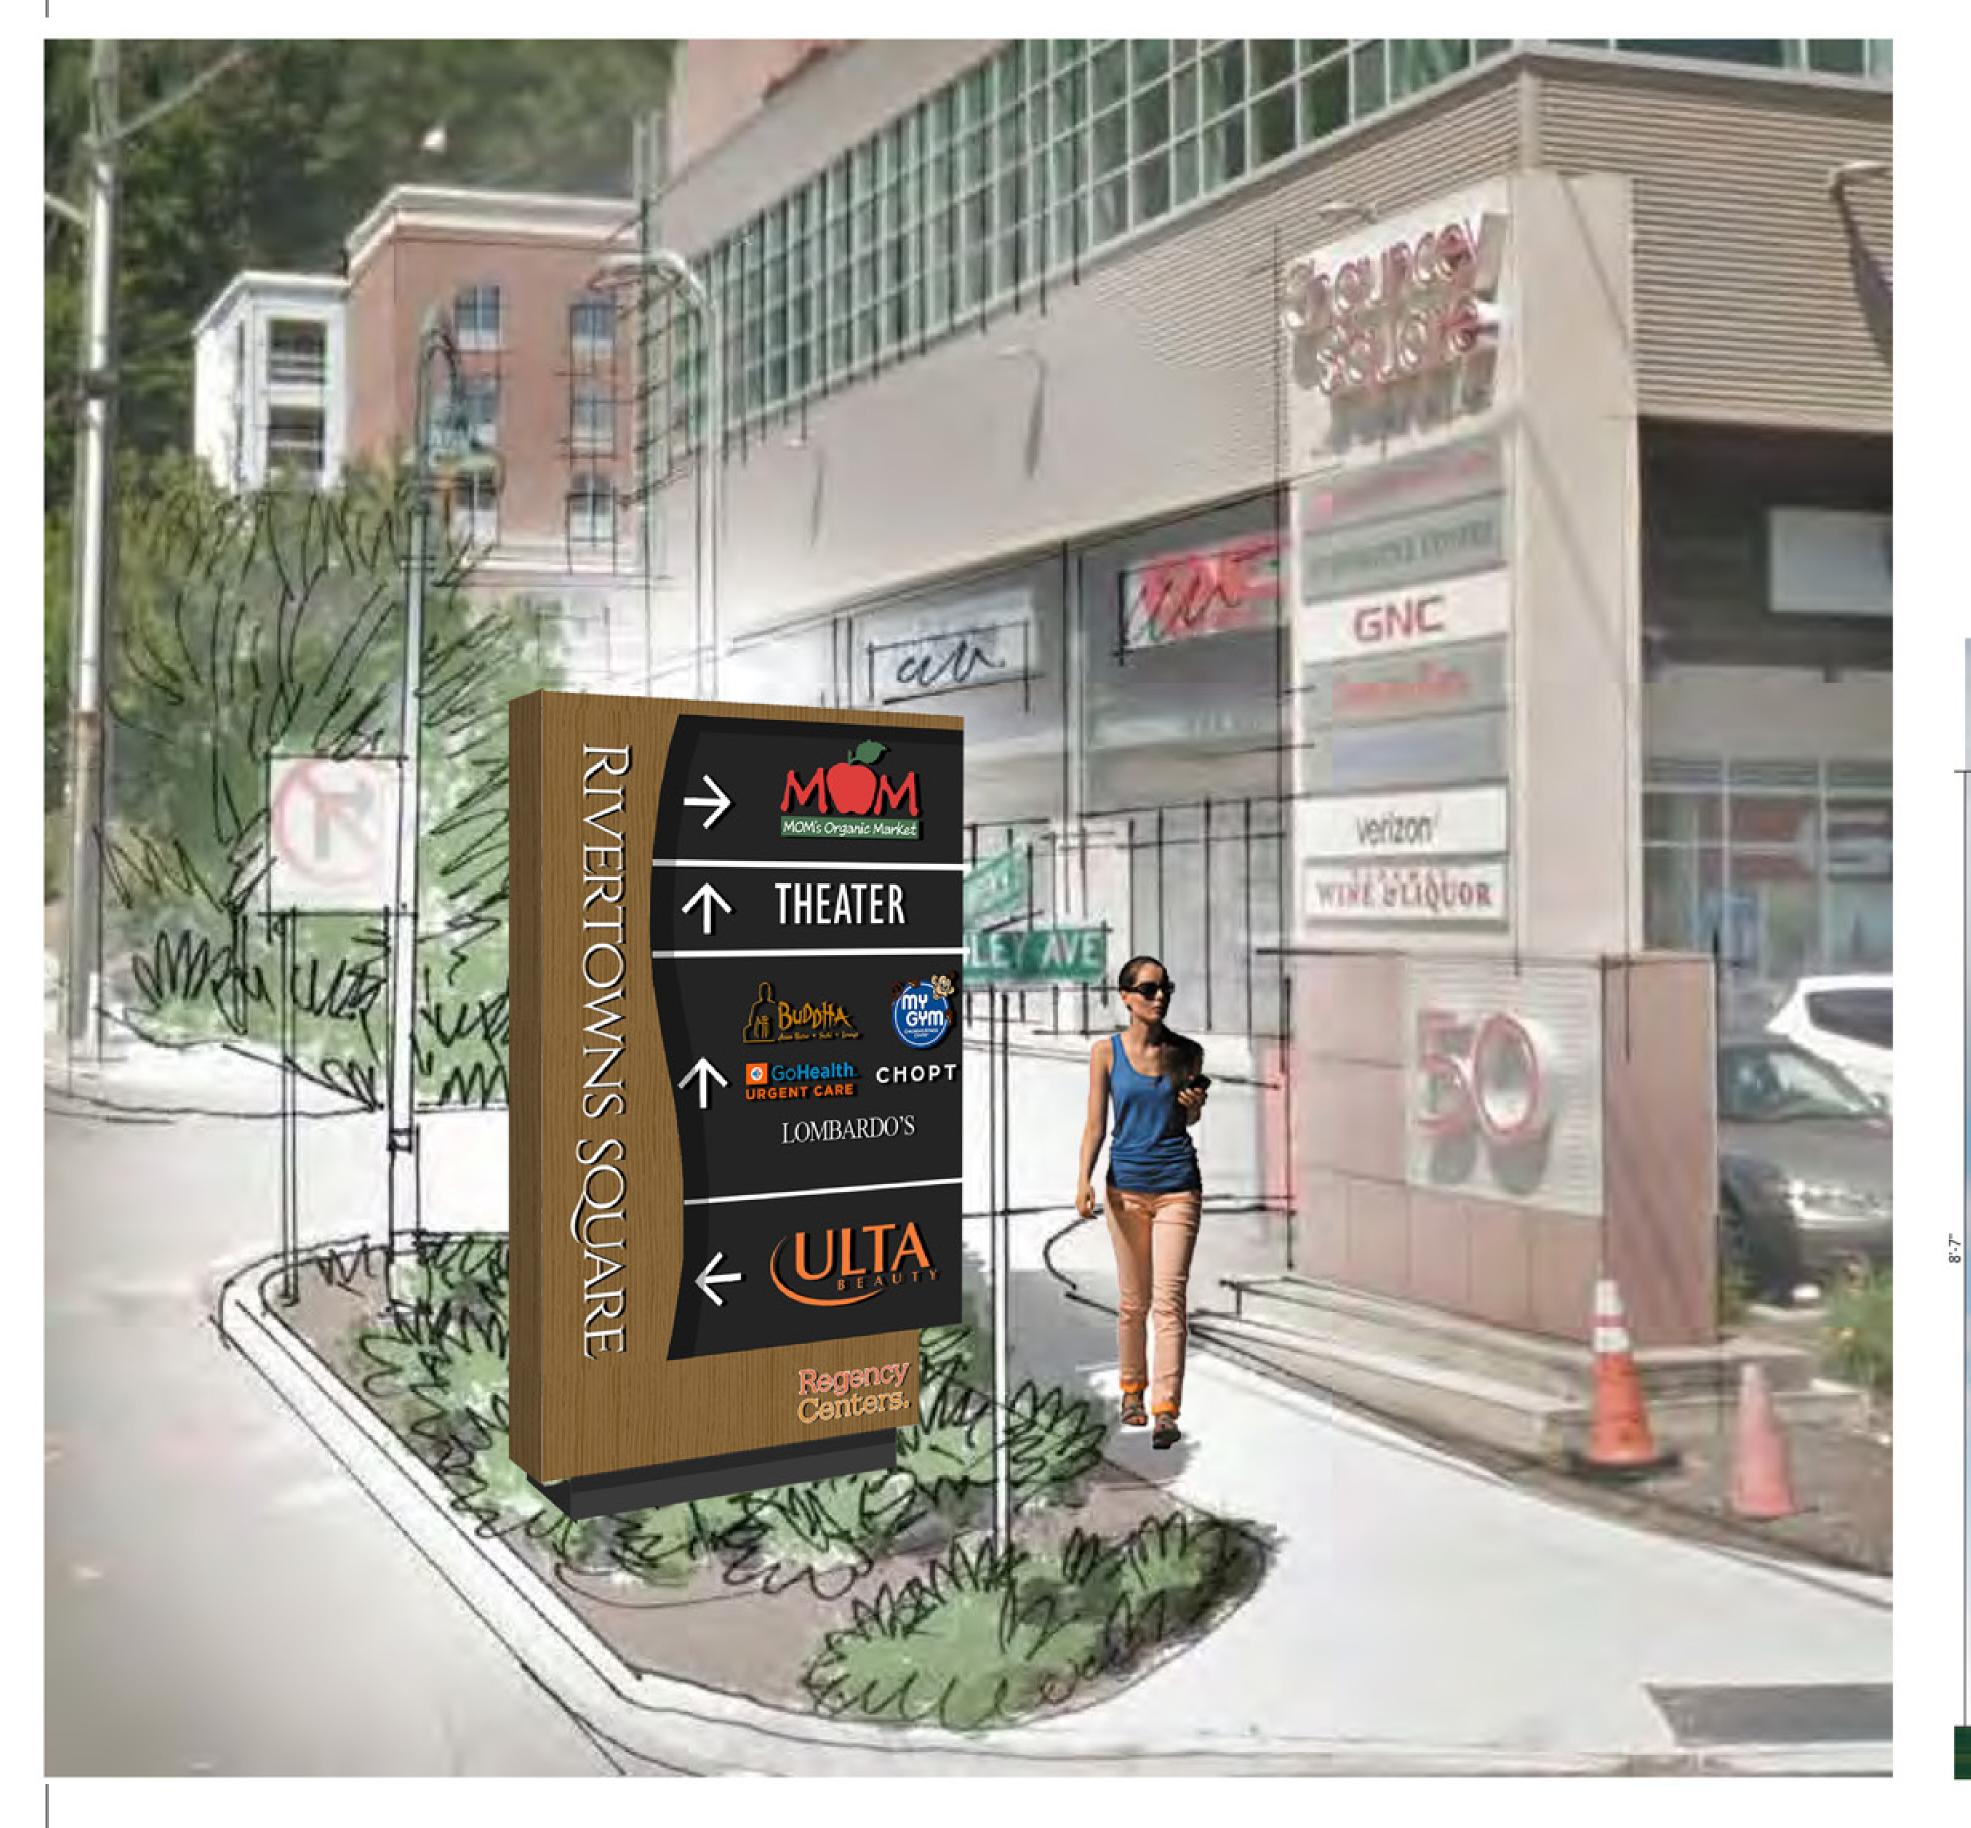

45 West 34th Street
Penthouse
New York, NY 10001

Phone: (212) 297-0880
createworldwide.com

Wayfinding Signage

1647

Rivertowns Square
Property Upgrades
Dobbs Ferry, NY

CREATE
Architecture Planning & Design PLLC

© 2018 CREATE Architecture Planning & Design mat

LICENSE # RA025076 EXP. 02/28/22

Wayfinding Signage

Rivertowns Square
Property Upgrades
Dobbs Ferry, NY

CREATE
Architecture Planning & Design Place

45 West 34th Street
Penthouse
New York, NY 10001