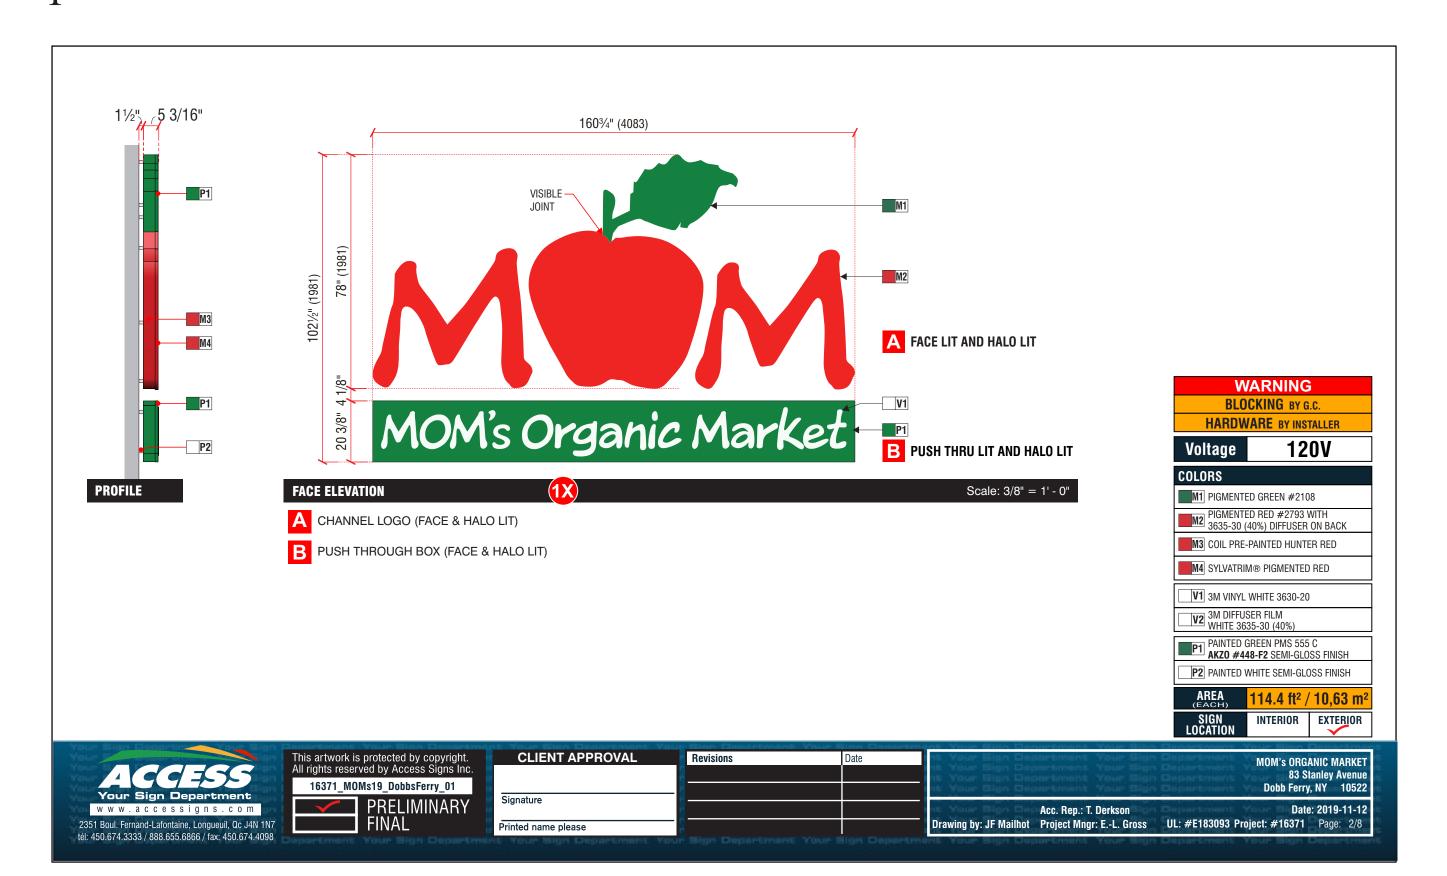

|
|   |                              |                                                                                                                                           |
|   |                              |                                                                                                                                           |
| 1 | I disclosed. It is issued in | REATE who claims proprietary rights in the<br>confidence for the schematic, design and/or<br>d may not be copied without specific written |

| LICENSE # RA025076<br>EXP. 02/28/22 |
|-------------------------------------|

Crosswalk Graphic





#### Tenant Signage Face Elevation



3 Tenant Signage Face Elevation



7 Tenant Signage Cross Section

|                                          | Riverto                                                                                               | wns                                 | s Squ                                                        | iare                                               |
|------------------------------------------|-------------------------------------------------------------------------------------------------------|-------------------------------------|--------------------------------------------------------------|----------------------------------------------------|
| 777                                      | Propert