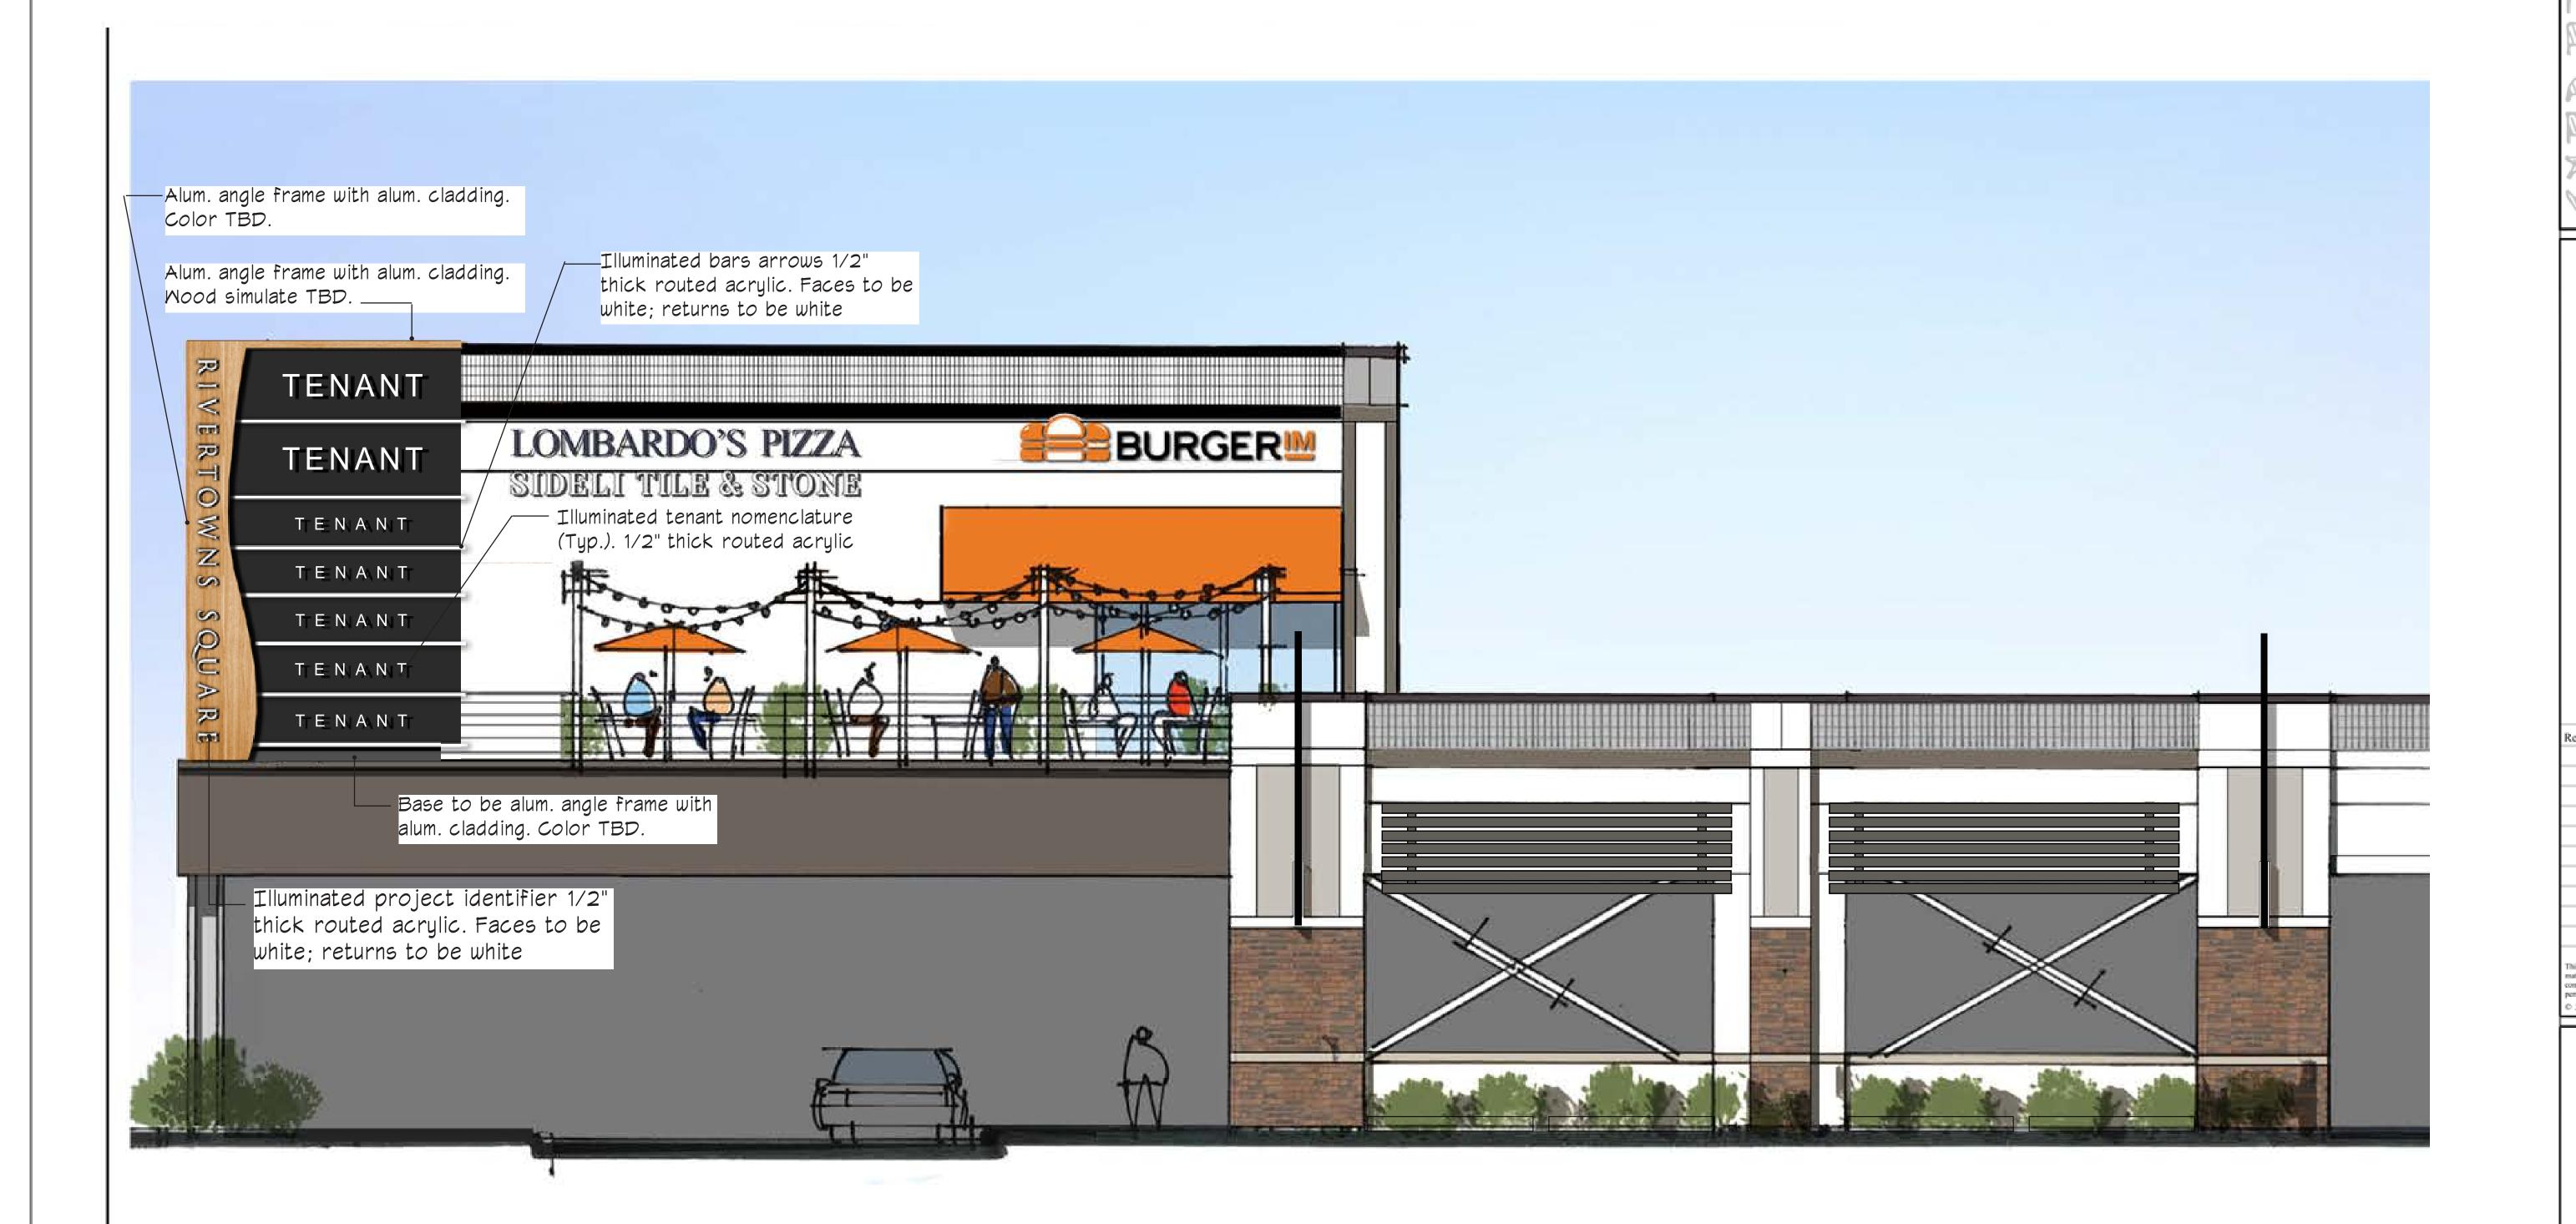

© 2018 CREATE Architecture Planning & Design nor

Reflective tenant nomenclature

(Typ.). 1/2" thick routed acrylic

Illuminated project identifier

Alum. angle frame with alum.

Alum. angle frame with alum.

cladding. Color TBD.

cladding. Wood simulate TBD.

1/2" thick routed acrylic. Faces

to be white; returns to be white

— Halo reflective owner identifier 1/2" thick routed acrylic opaque. Faces with white returns

LICENSE # RA025076 EXP. 02/28/22