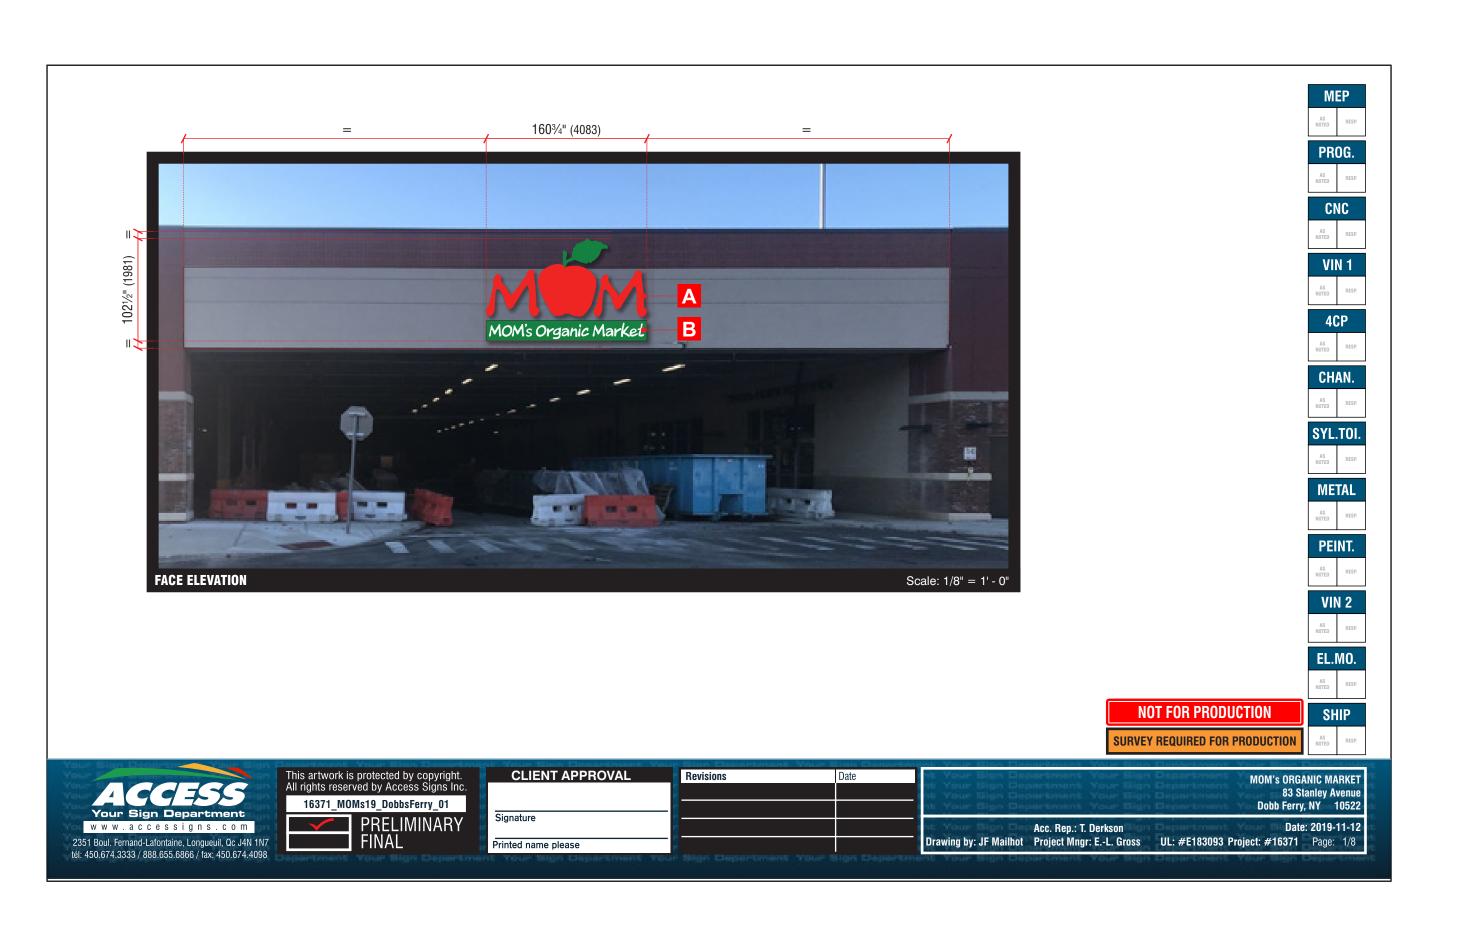

|                                                                                                                                           |
|   |                              |                                                                                                                                           |
|   |                              |                                                                                                                                           |
| 1 | I disclosed. It is issued in | REATE who claims proprietary rights in the<br>confidence for the schematic, design and/or<br>d may not be copied without specific written |

| LICENSE # RA025076<br>EXP. 02/28/22 |
|-------------------------------------|

Crosswalk Graphic





#### Tenant Signage Face Elevation



3 Tenant Signage Face Elevation



7 Tenant Signage Cross Section

|                                          | Riverto                                                                                               | wns                                 | s Squ                                                        | iare                                               |
|------------------------------------------|-------------------------------------------------------------------------------------------------------|-------------------------------------|--------------------------------------------------------------|----------------------------------------------------|
| 777                                      | Propert