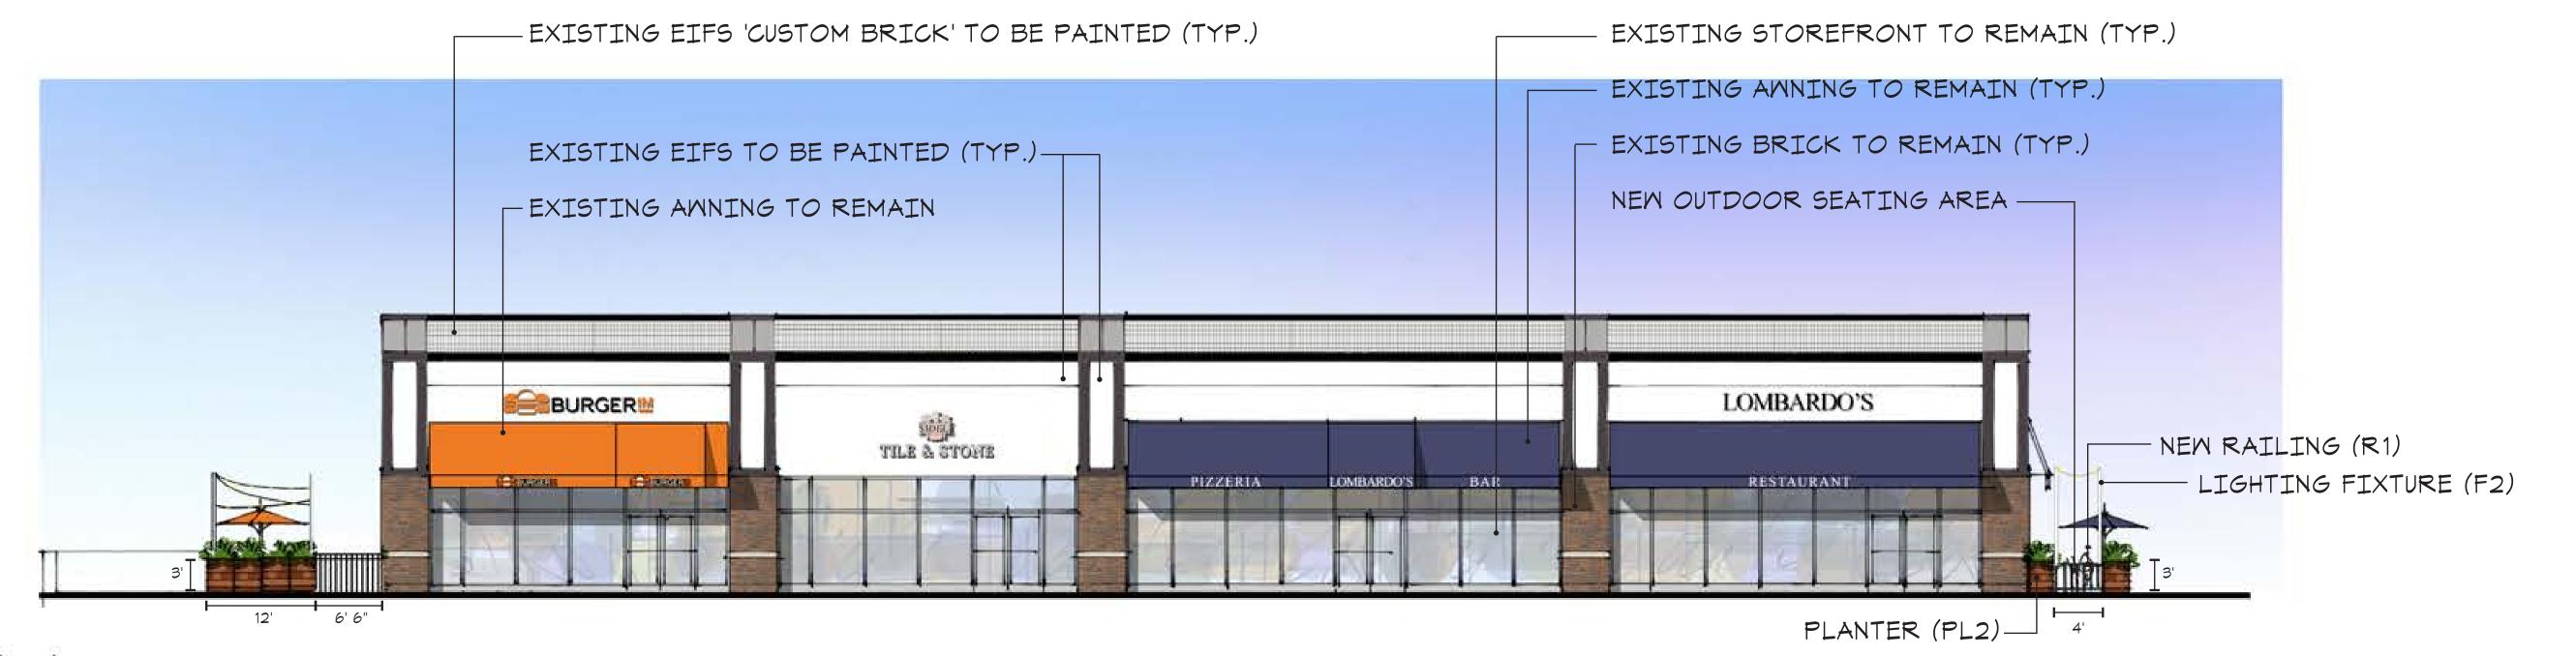

### 2 Existing Elevation

NEW OUTDOOR DINING AREA - NEW SLATS AWNING (TYP.) EXISTING EIFS TO BE PAINTED (TYP.) -WITH PLANTER POTS, TABLES, SEATINGS, UMBRELLAS AND EXISTING BUDDHA RESTAURANT EXISTING BRICK TO REMAIN (TYP.) — LIGHTING -SIGNAGE TO REMAIN -EXISTING EIFS TO EXISTING EIFS TO MURAL LOCATION, BE PAINTED (TYP.)-BE PAINTED (TYP.) -DESIGN TBD NEW SLATS AMNING AHODUS Mural Art Mural Art PLANTER (PL2) Here Here NEW RAILING (R1) PLANTER (PL2) MURAL LOCATION, EXISTING STOREFRONT LIGHTING FIXTURE (F2) NEW RAILING (R1) 3 Proposed Elevation TO REMAIN (TYP.) - SCALE: 1/8" • 1'-0" DESIGN TBD-