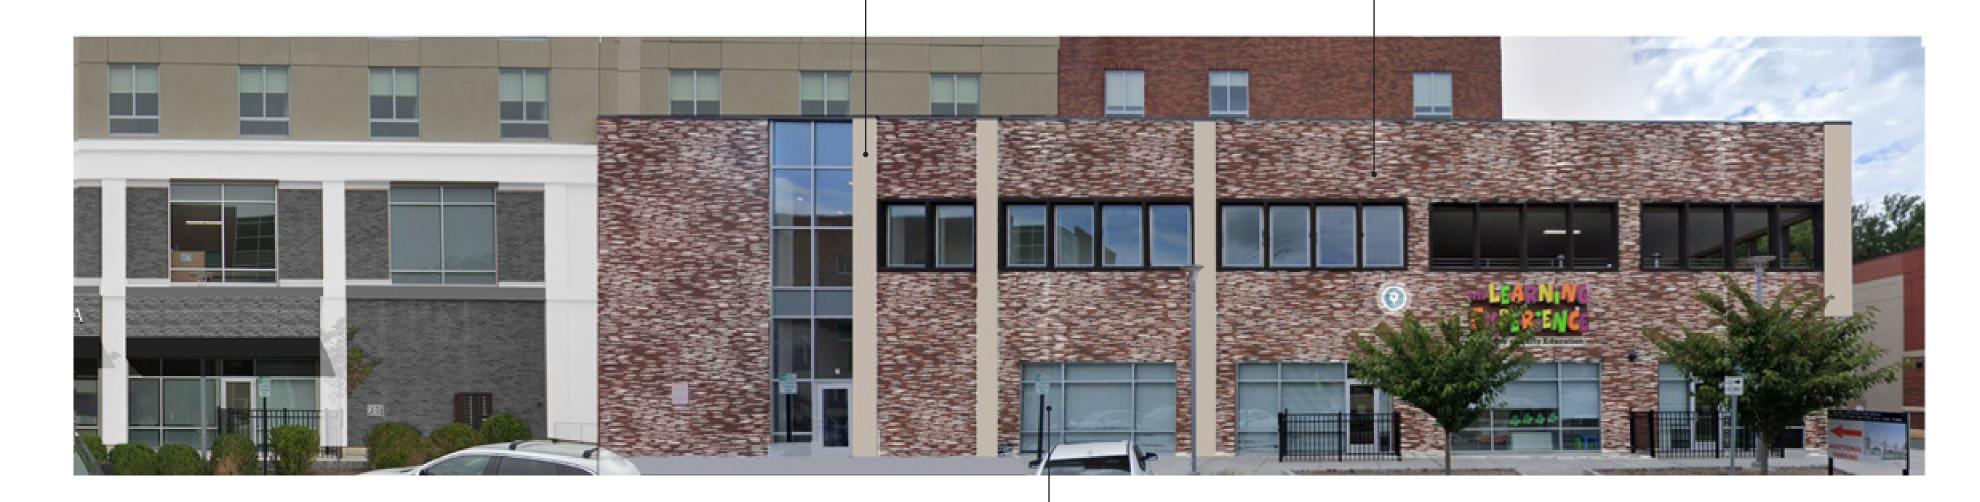

© 2018 CREATE Architecture Planning & Design ...

LICENSE # RA023076 EXP. 02/29/22

Building G Existing and Proposed Elevation

1647 A-202a

3 Proposed Elevation

2 Existing Elevation

- EIFS TO BE PAINTED (TYP.)

EXISTING BRICK TO BE PAINTED

- EXISTING STOREFRONT TO REMAIN (TYP.)

3 Proposed Elevation

Rivertowns Square
Property Upgrades
Dobbs Ferry, NY

CREATE
Architecture Planning & Design Fuc

45 West 34th Street
Penthouse
New York, NY 10001