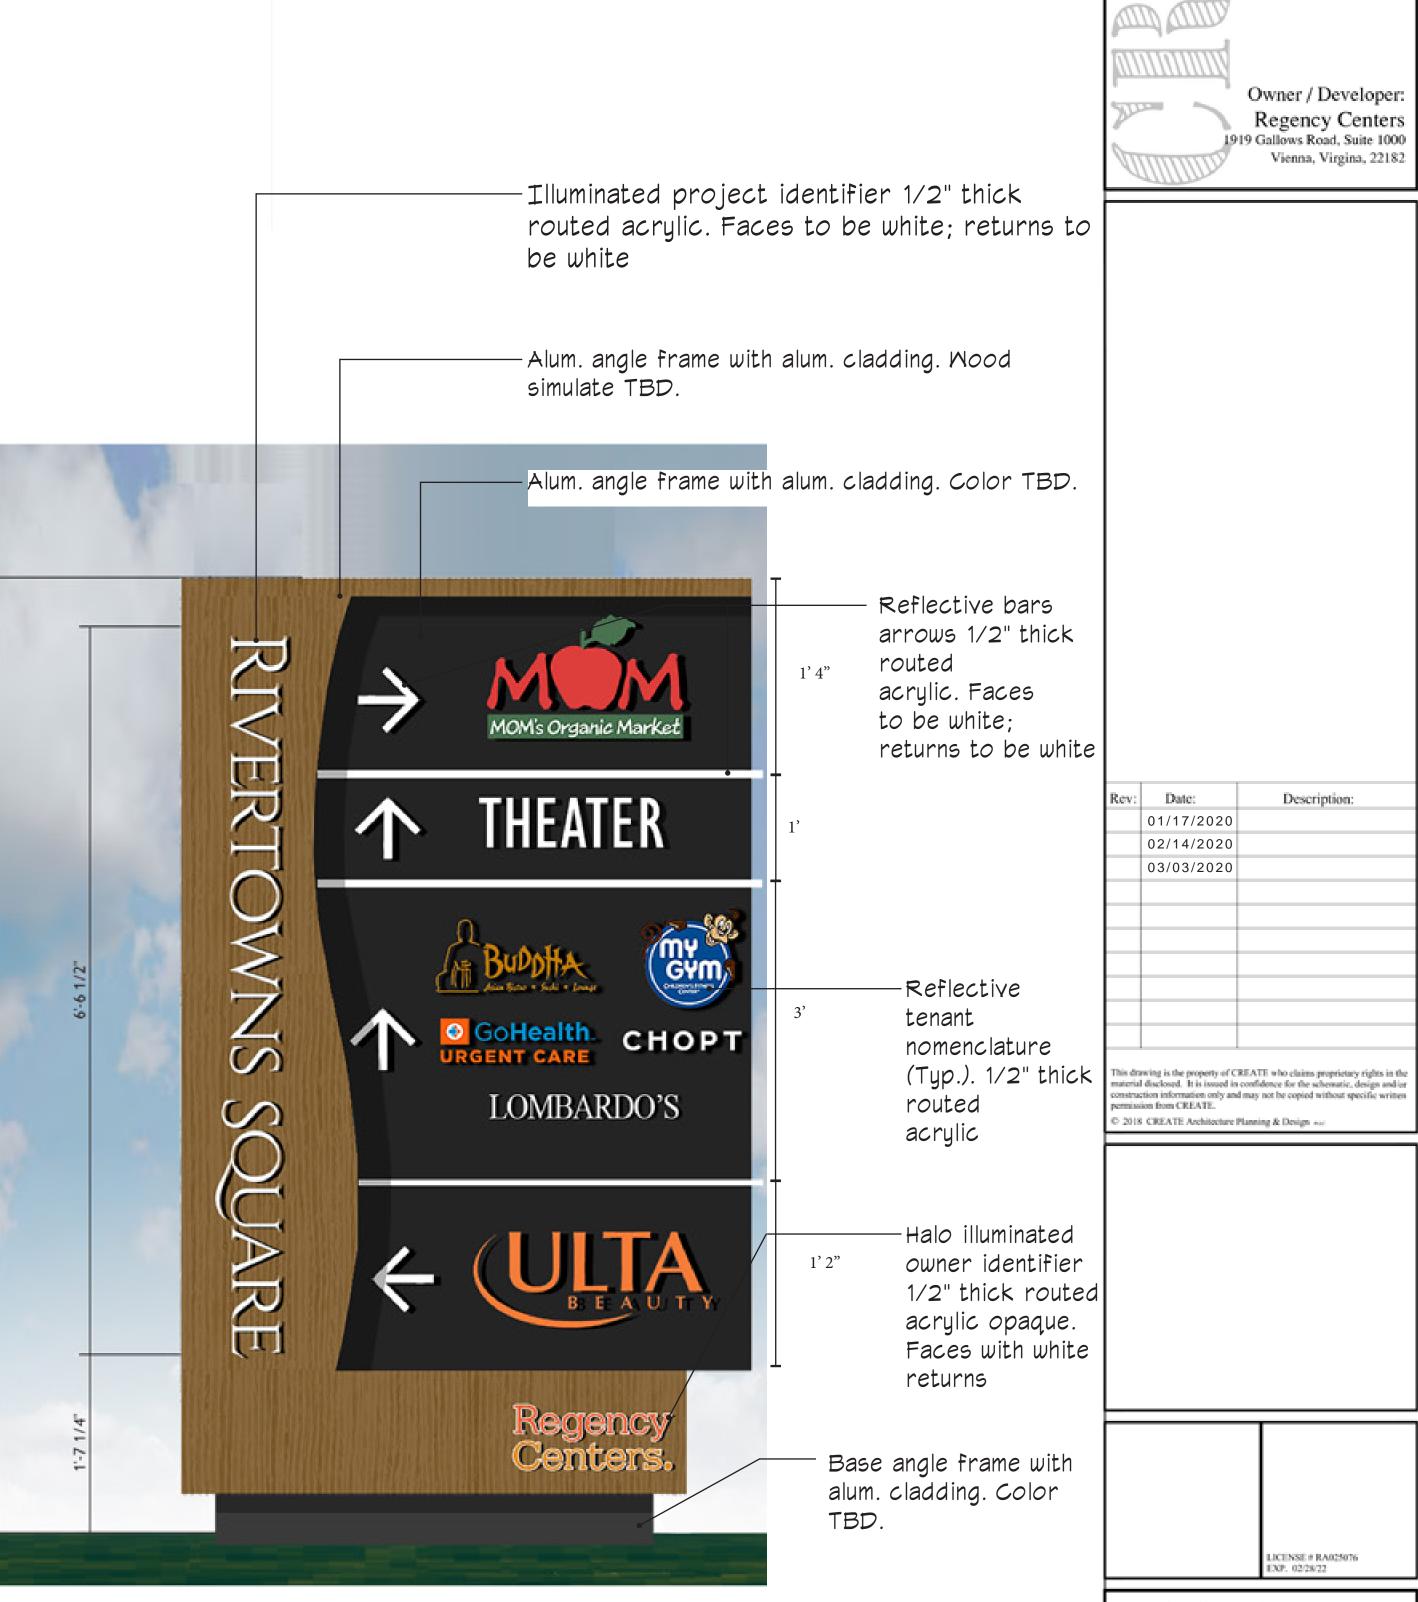

© 2018 CREATE Architecture Planning & Design nor

Reflective tenant nomenclature

(Typ.). 1/2" thick routed acrylic

Illuminated project identifier

Alum. angle frame with alum.

Alum. angle frame with alum.

cladding. Color TBD.

cladding. Wood simulate TBD.

1/2" thick routed acrylic. Faces

to be white; returns to be white

— Halo reflective owner identifier 1/2" thick routed acrylic opaque. Faces with white returns

LICENSE # RA025076 EXP. 02/28/22