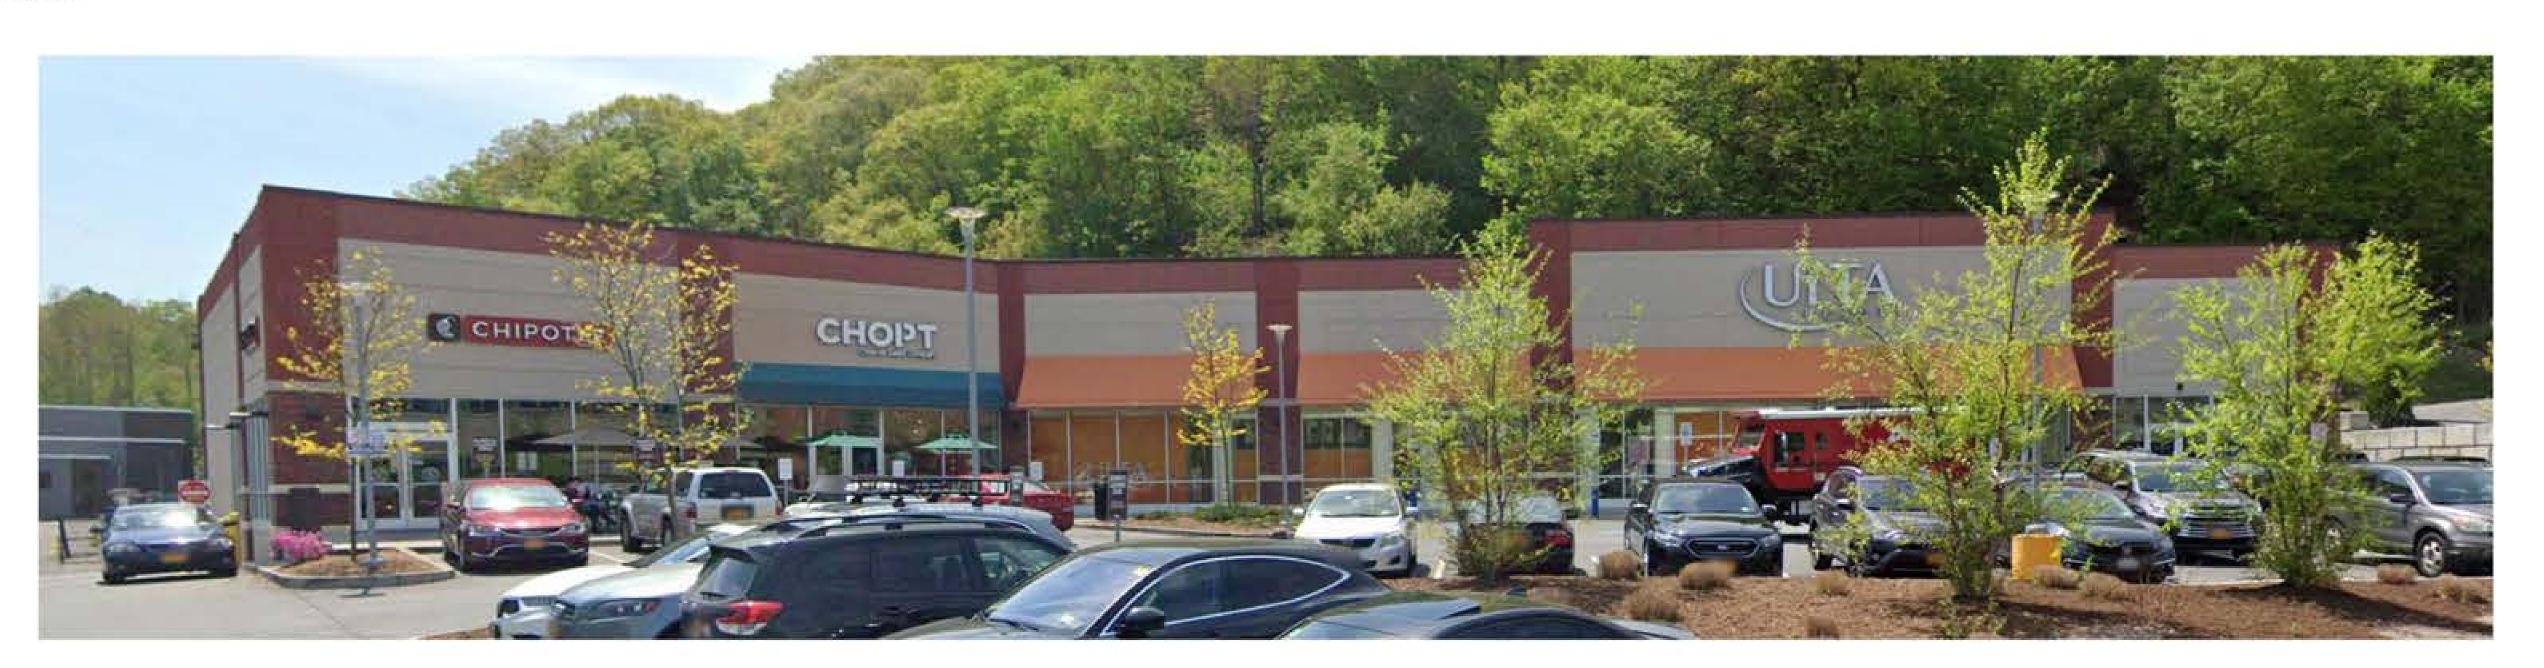

EXISTING EIFS TO BE PAINTED (TYP.)

22'-6"

- NEW FABRIC AMNINGS (TYP.)

- EXISTING BRICK TO BE PAINTED (TYP.)

TENANT TENANT DERIVER WAS HEAD OF THE LOUIS OF THE LOUIS

- EXISTING STOREFRONT TO REMAIN (TYP.)

Rivertowns Square Property Upgrades Dobbs Ferry, NY