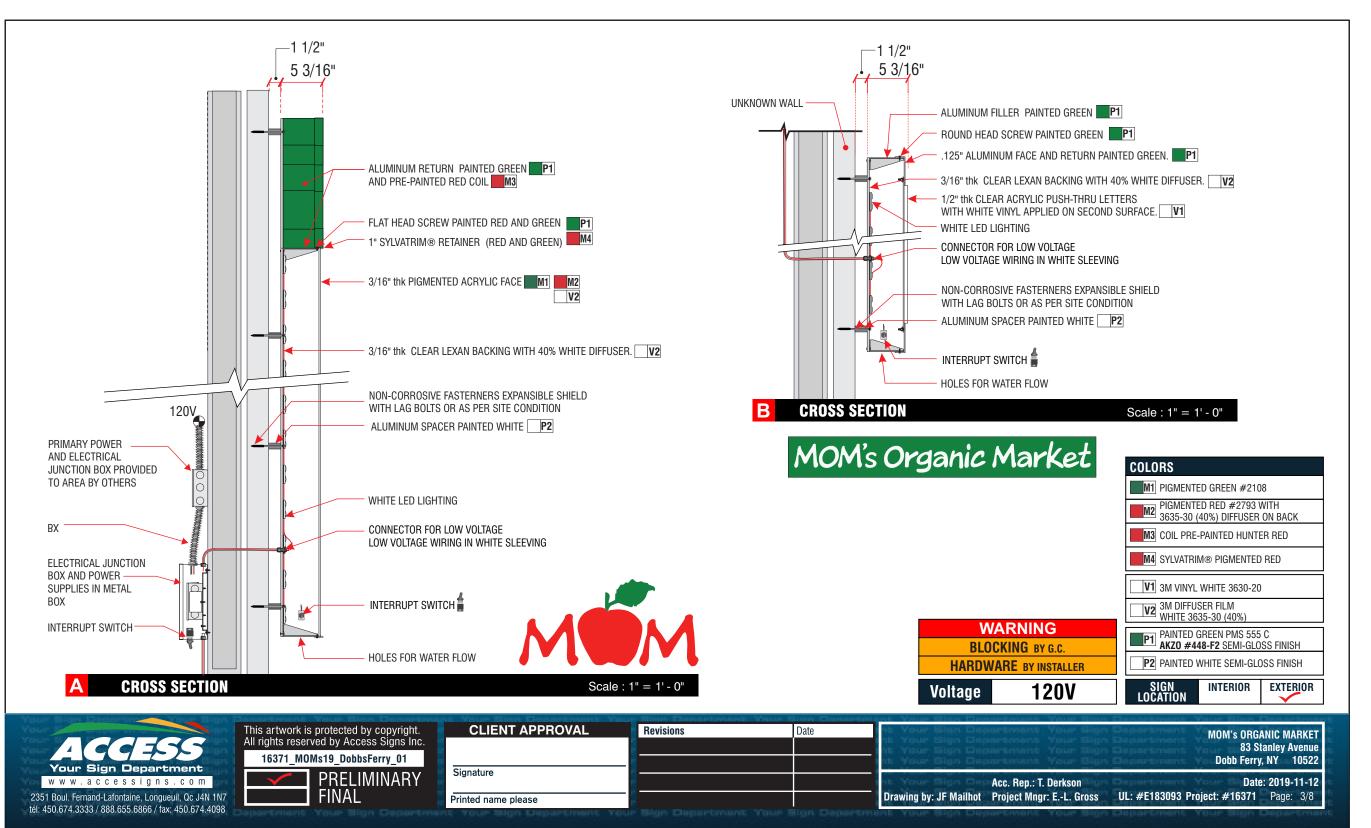

|
|   |                              |                                                                                                                                           |
|   |                              |                                                                                                                                           |
| 1 | I disclosed. It is issued in | REATE who claims proprietary rights in the<br>confidence for the schematic, design and/or<br>d may not be copied without specific written |

| LICENSE # RA025076<br>EXP. 02/28/22 |
|-------------------------------------|

Crosswalk Graphic





#### Tenant Signage Face Elevation



3 Tenant Signage Face Elevation



7 Tenant Signage Cross Section

|                                          | Riverto                                                                                               | wns                                 | s Squ                                                        | iare                                               |
|------------------------------------------|-------------------------------------------------------------------------------------------------------|-------------------------------------|--------------------------------------------------------------|----------------------------------------------------|
| 777                                      | Propert                                                                                               |