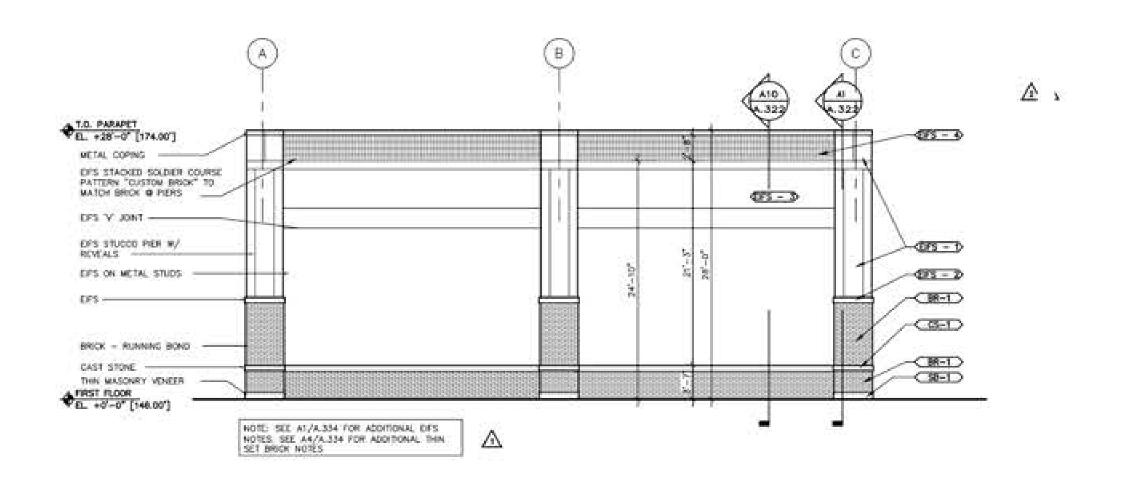

© 2018 CREATE Architecture Planning & Design ...

LICENSE # RA023076 EXP. 02/29/22

Building G Existing and Proposed Elevation

1647 A-202a

3 Proposed Elevation

2 Existing Elevation

- EIFS TO BE PAINTED (TYP.)

EXISTING BRICK TO BE PAINTED

- EXISTING STOREFRONT TO REMAIN (TYP.)

3 Proposed Elevation

Rivertowns Square
Property Upgrades
Dobbs Ferry, NY

CREATE
Architecture Planning & Design Fuc

45 West 34th Street
Penthouse
New York, NY 10001