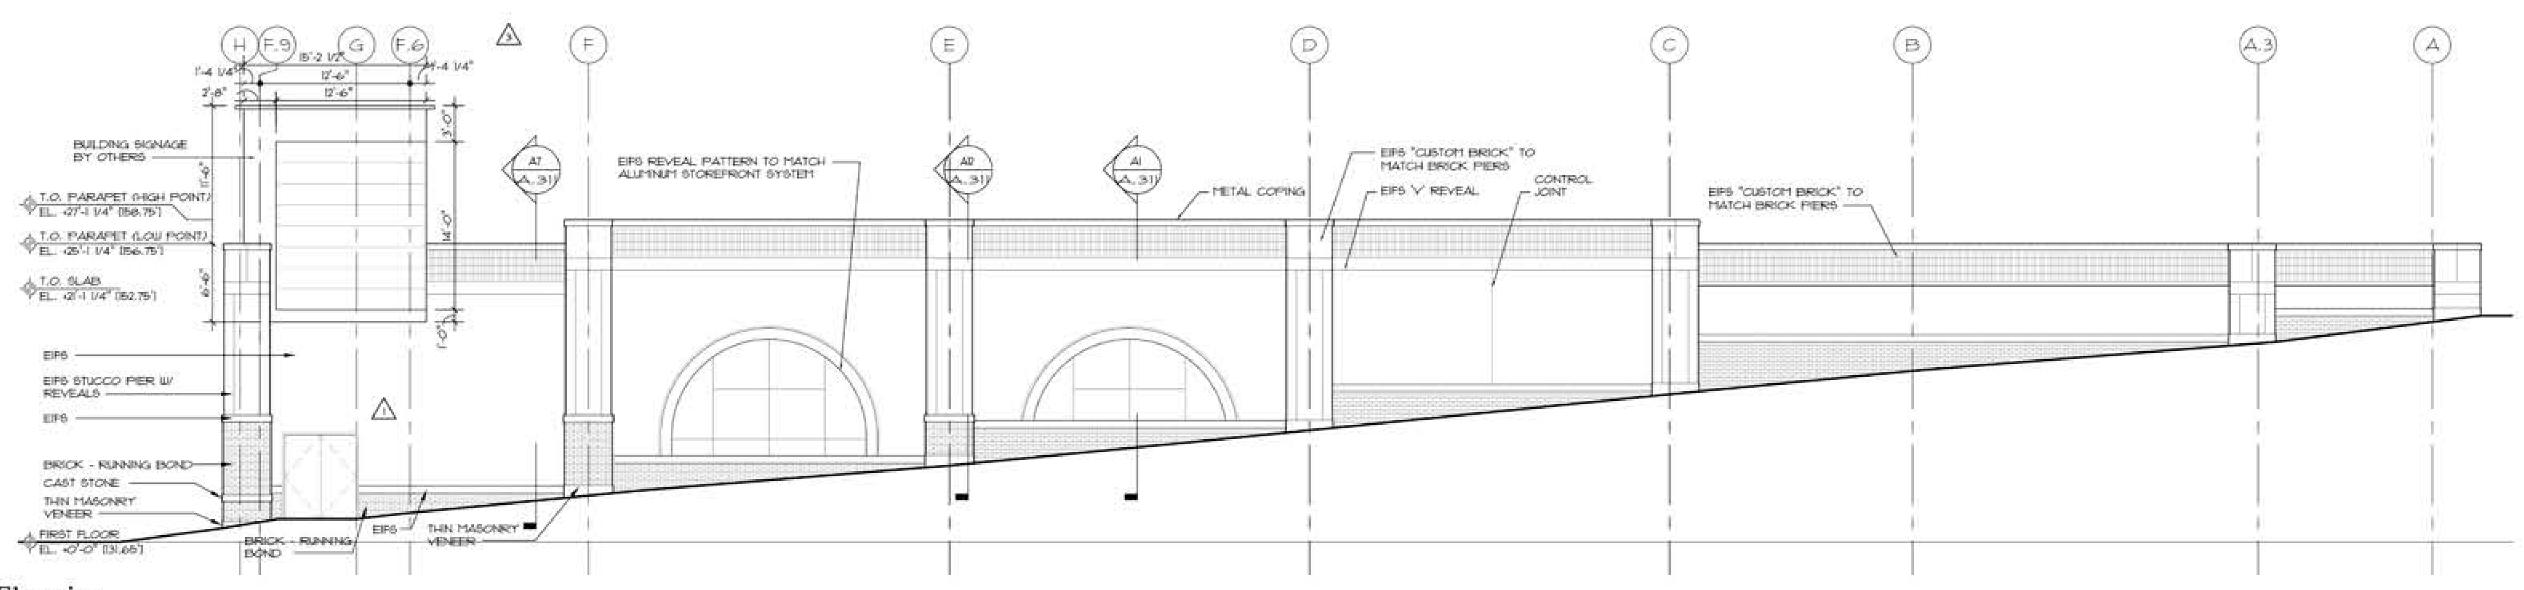

> > EXP. 02/29/72

Building D Existing and Proposed Elevation

A-201 1647

3 Proposed Elevation

2 Existing Elevation

NOTE: AWNINGS WILL BE INSTALLED BY OTHER FUTURE TENANT, SHOWN FOR RENDERING PURPOSE ONLY

PAINT BRICK HEADERS (TYP.)