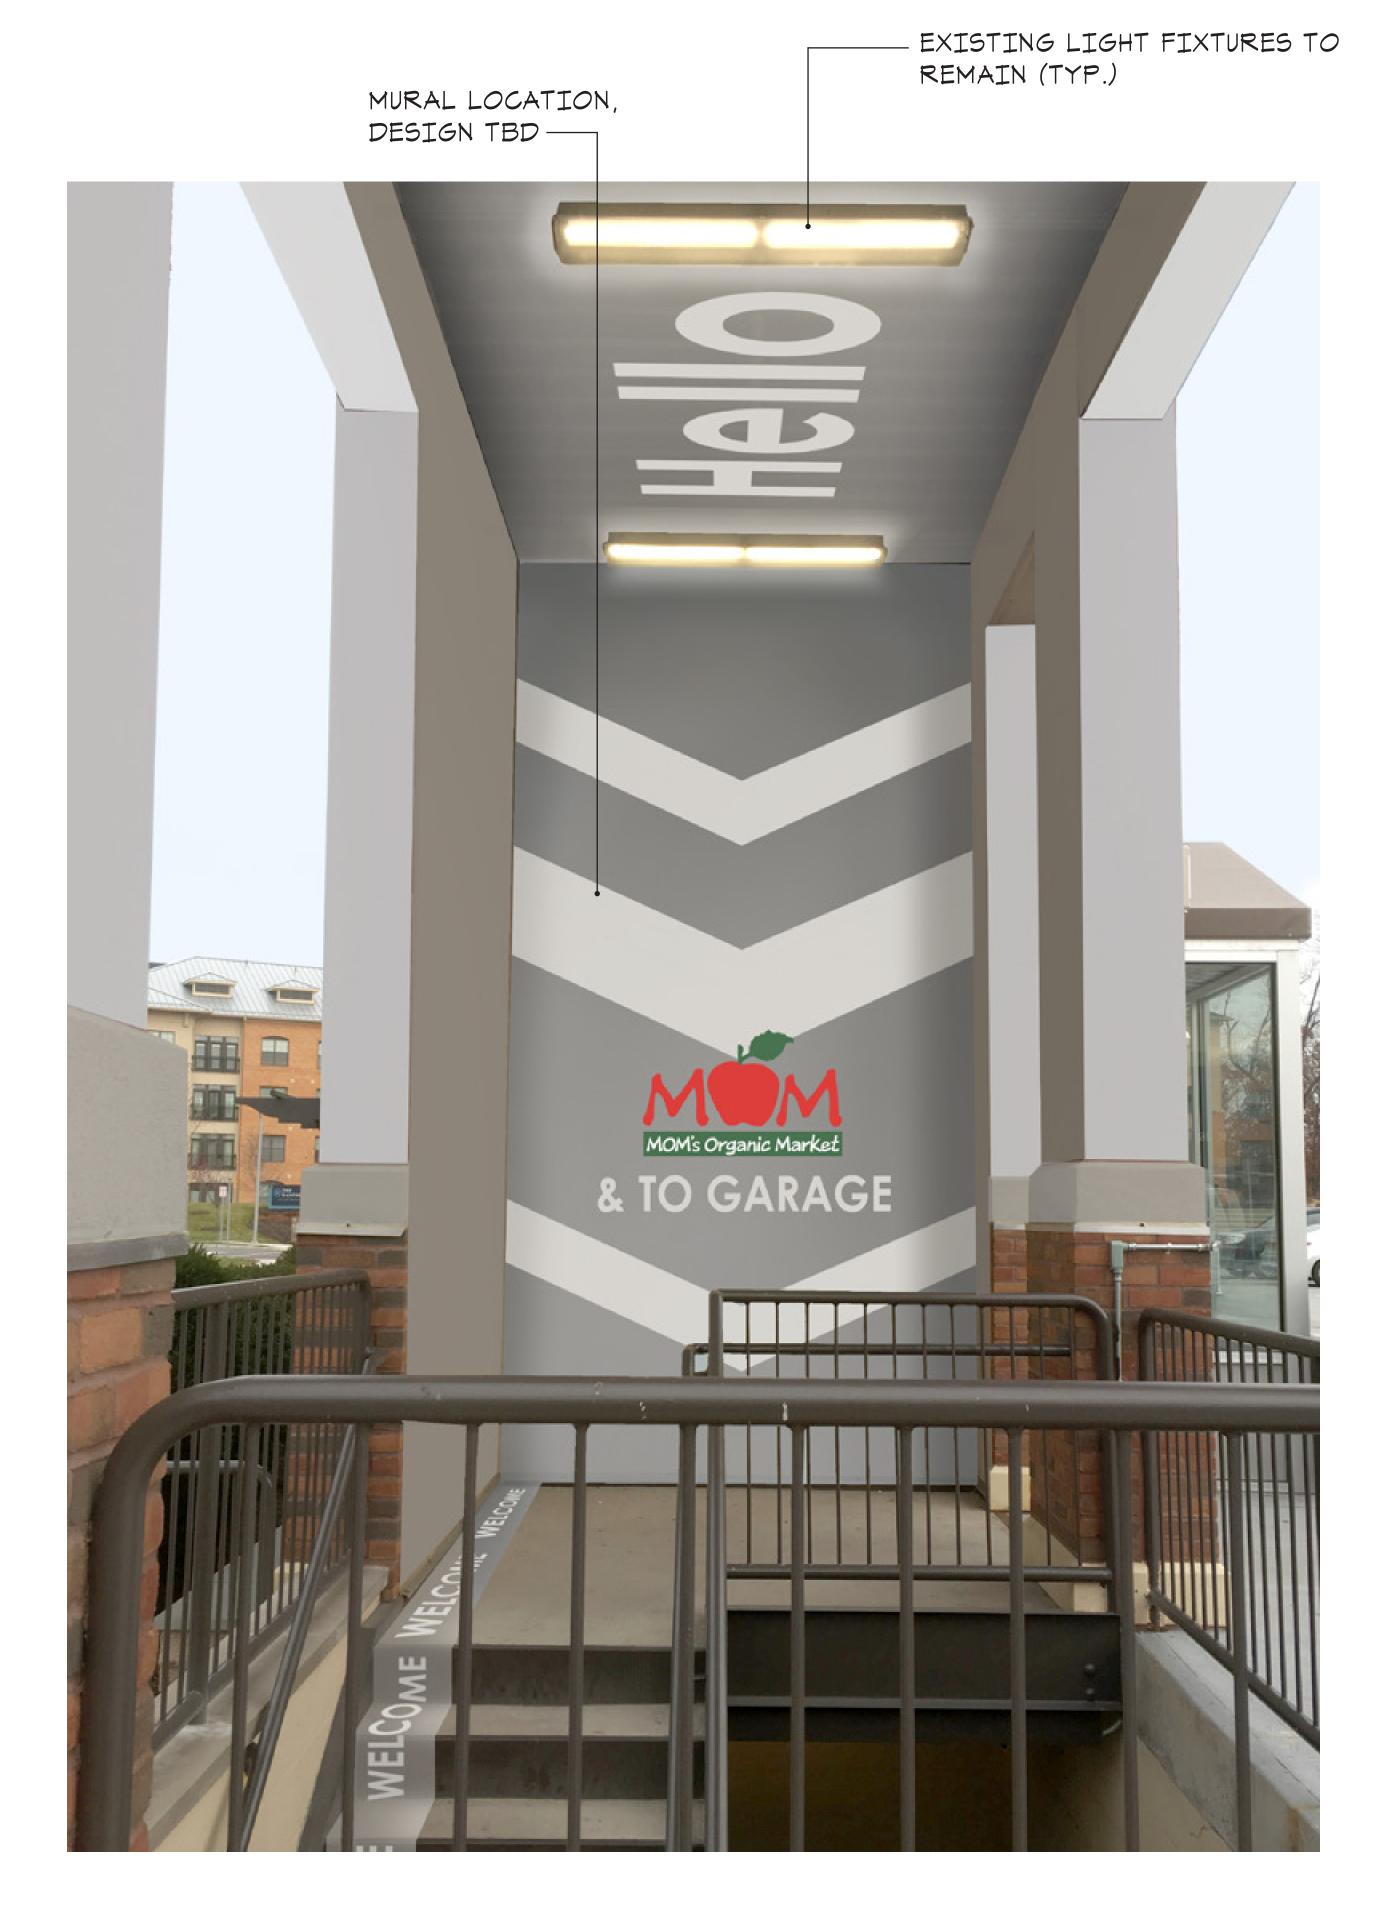

© 2018 CREATE Architecture Planning & Design PLLC

LICENSE # RA025076 EXP. 02/28/22

Enviornmental Graphics in the Staircase of Garage

Existing Condition

SCALE: 1/8" = 1'-0"

EXISTING WALL TO BE PAINTED (TYP.) —

GRAPHICS LOCATION, DESIGN TBD —

Rivertowns Square
Property Upgrades
Dobbs Ferry, NY Architecture Planning & Design PLLC 45 West 34th Street Penthouse New York, NY 10001 Phone: (212) 297-0880 createworldwide.com Owner / Developer: Regency Centers
1919 Gallows Road, Suite 1000
Vienna, Virgina, 22182