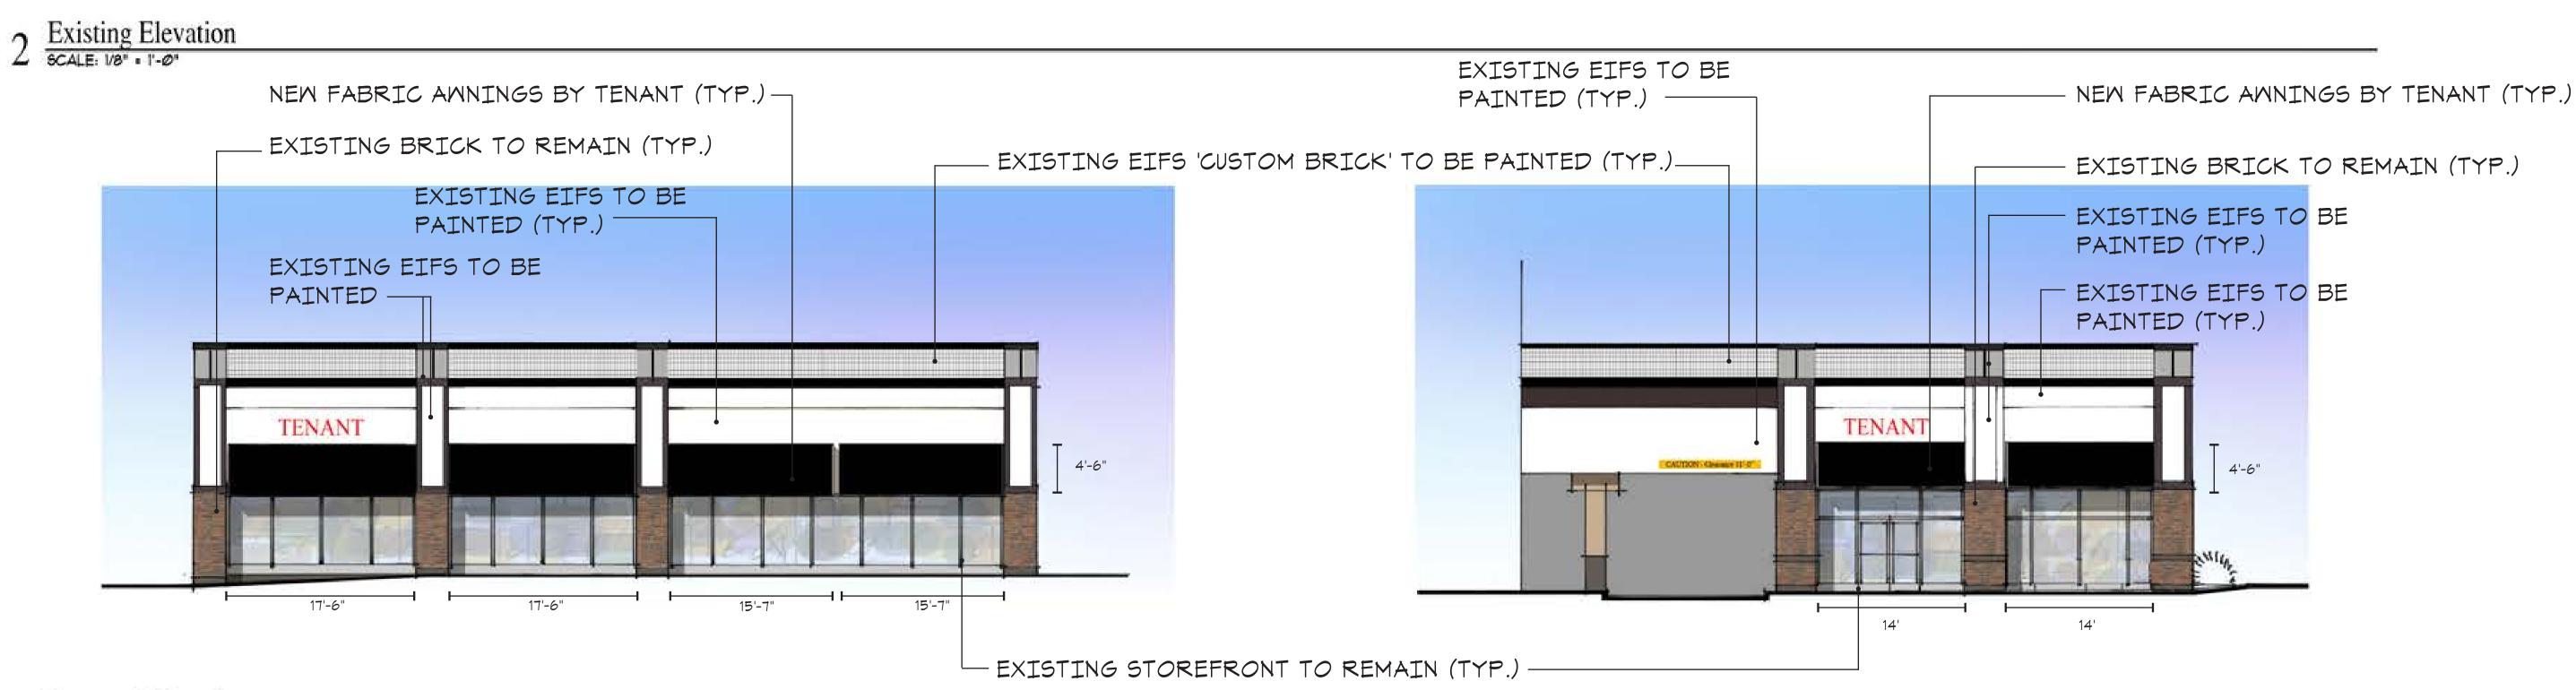

REMOVED AND PENETRATIONS
PATCHED

BRUUKLYN MARKET

NOTE: ALL DIMENSIONS FOR CANOPIES AND AWNINGS ARE TO BE VERIFIED IN FIELD (TYPICAL)

EXISTING TENANT SIGN TO BE

#### 2 Existing Elevation

Property Upgrades

Dobbs Ferry, NY

CREATI

45 West 34th Street Penthouse New York, NY 10001 Phone: (212) 297-0880

createworldwide.com

Owner / Developer: Regency Centers 1919 Gallows Road, Suite 1000 Vienna, Virgina, 22182