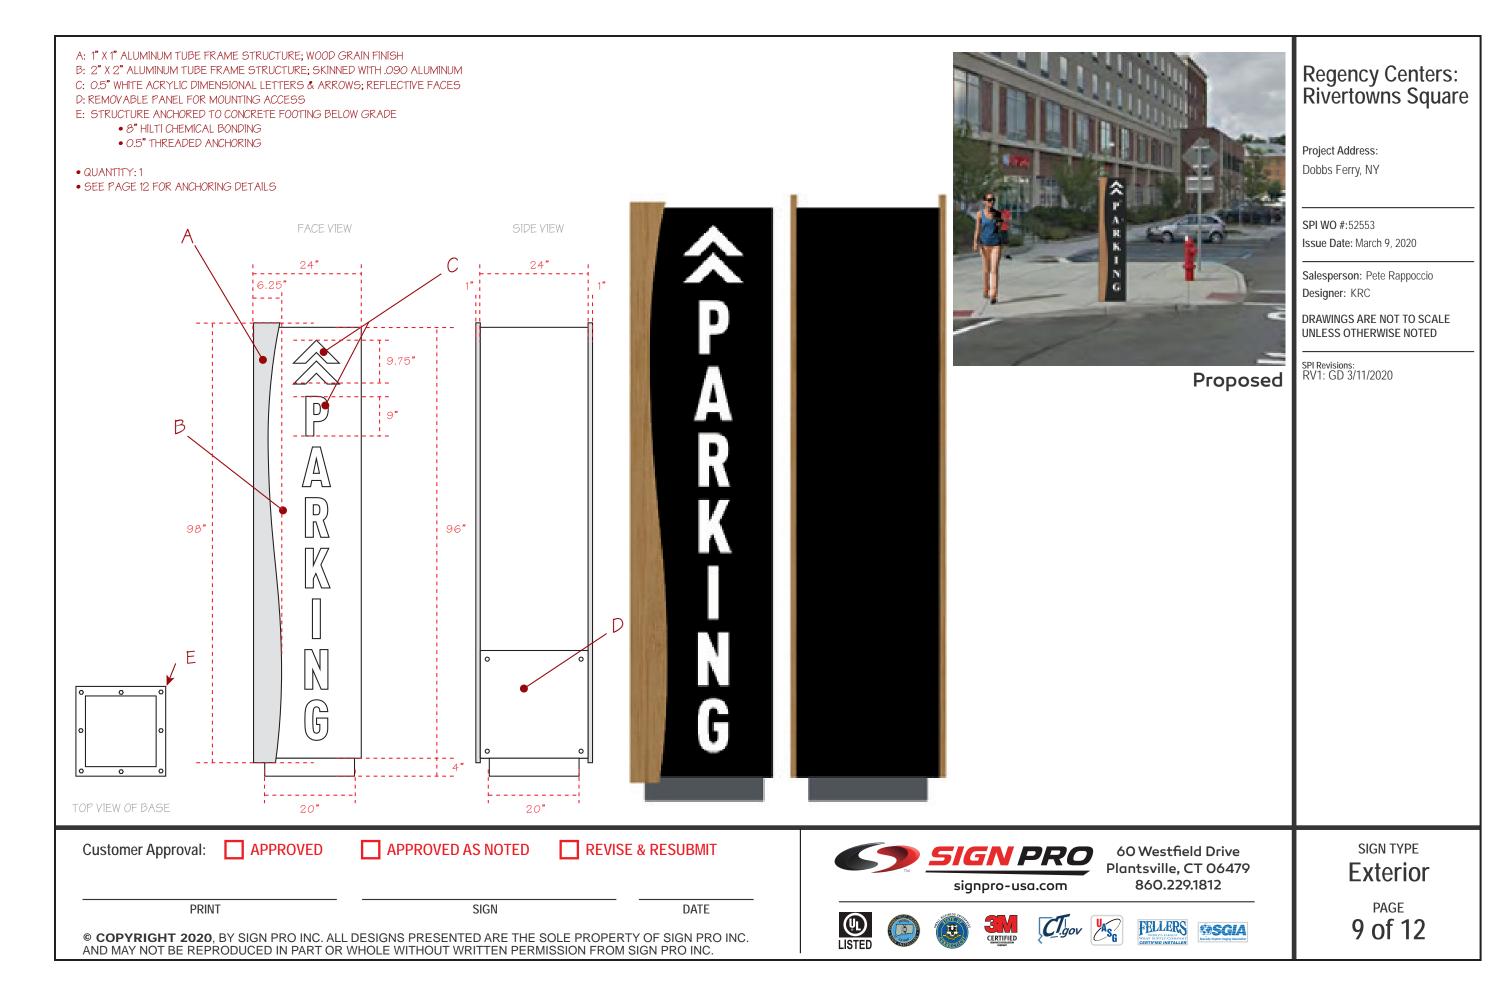

#### Tenant Garage Signage

3 Tenant Signage Cross Section

|                                | Riverto<br>Propert           | wns Square<br>ty Upgrades                                                                      |
|--------------------------------|------------------------------|------------------------------------------------------------------------------------------------|
| NIII                           | -                            | Dobbs Ferry, NY                                                                                |
| 7                              | - 4                          |                                                                                                |
|                                | 1 1 1 1 1 1 1 1 1            | REATE cture Planning & Design PLLC                                                             |
| <b>D</b>                       |                              | 45 West 34th Street<br>Penthouse<br>New York, NY 10001                                         |
| 222                            |                              | Phone: (212) 297-0880<br>createworldwide.com                                                   |
| M                              |                              |                                                                                                |
|                                | 19                           | Owner / Developer: Regency Centers 919 Gallows Road, Suite 1000 Vienna, Virgina, 22182         |
|                                |                              |                                                                                                |
|                                |                              |                                                                                                |
|                                |                              |                                                                                                |
|                                |                              |                                                                                                |
|                                |                              |                                                                                                |
|                                |                              |                                                                                                |
|                                |                              |                                                                                                |
|                                |                              |                                                                                                |
|                                |                              |                                                                                                |
|                                |                              |                                                                                                |
| Rev:                           | Date:                        | Description:                                                                                   |
|                                | 03/06/2020                   |                                                                                                |
|                                |                              |                                                                                                |
|                                |                              |                                                                                                |
|                                |                              |                                                                                                |
| This dr                        | awing is the property of C   | CREATE who claims proprietary rights in the                                                    |
| materia<br>construe<br>permiss | l disclosed. It is issued in | n confidence for the schematic, design and/or<br>id may not be copied without specific written |
|                                |                              |                                                                                                |
|                                |                              |                                                                                                |
|                                |                              |                                                                                                |
|                                |                              |                                                                                                |
|                                |                              |                                                                                                |
|                                |                              |                                                                                                |
|                                |                              | _                                                                                              |