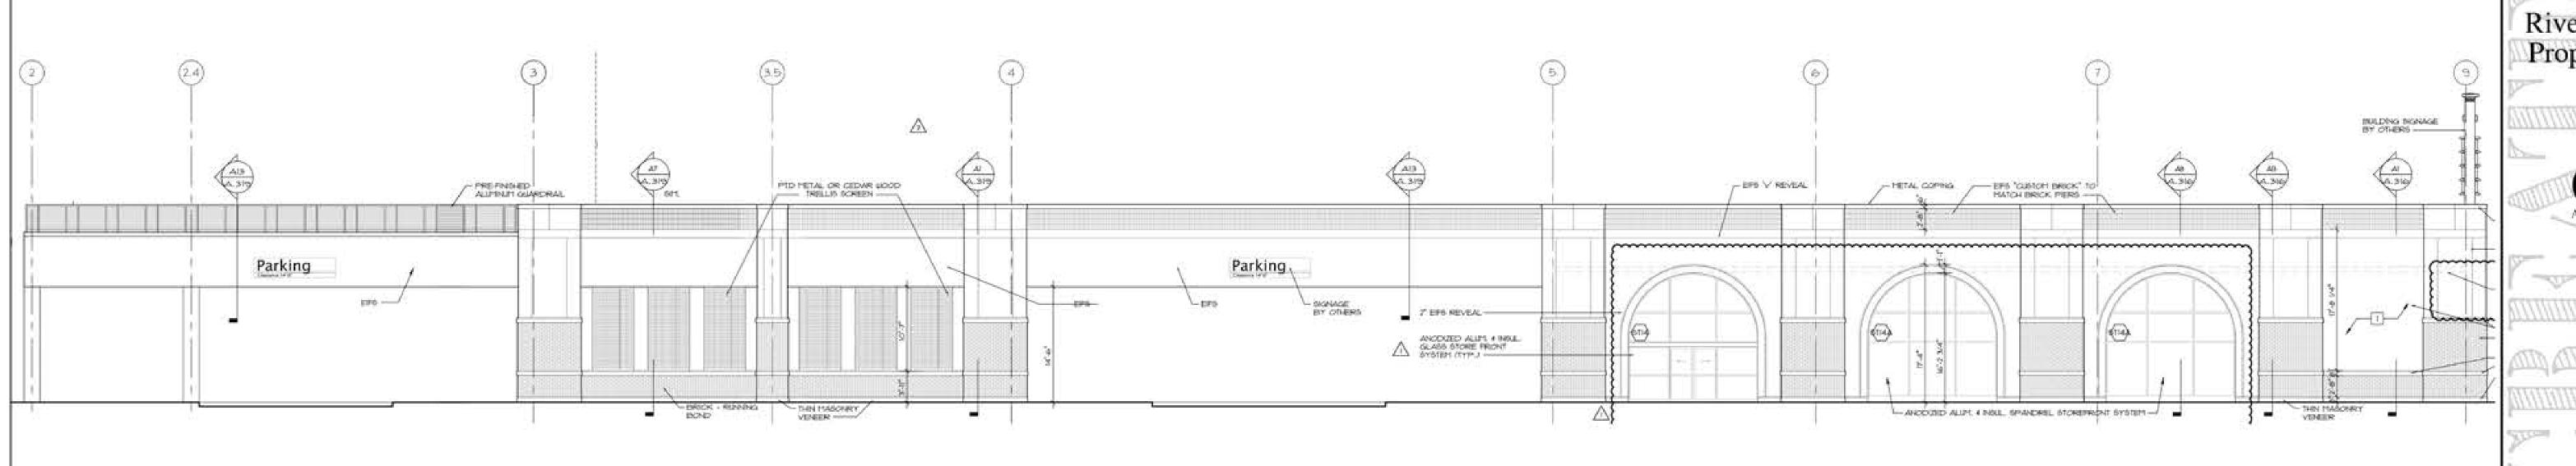

Building B Existing and Proposed Elevation

1647 A-200b

SCALE: 1/8" = 1'-0"

Property Upgrades

Dobbs Ferry, NY 45 West 34th Street Penthouse New York, NY 10001 Phone: (212) 297-0880 createworldwide.com Owner / Developer: Regency Centers 1919 Gallows Road, Suite 1000 Vienna, Virgina, 22182 Description: 01/17/2020 01/29/2020 02/14/2020 03/03/2020 04/27/2020 07/20/2020