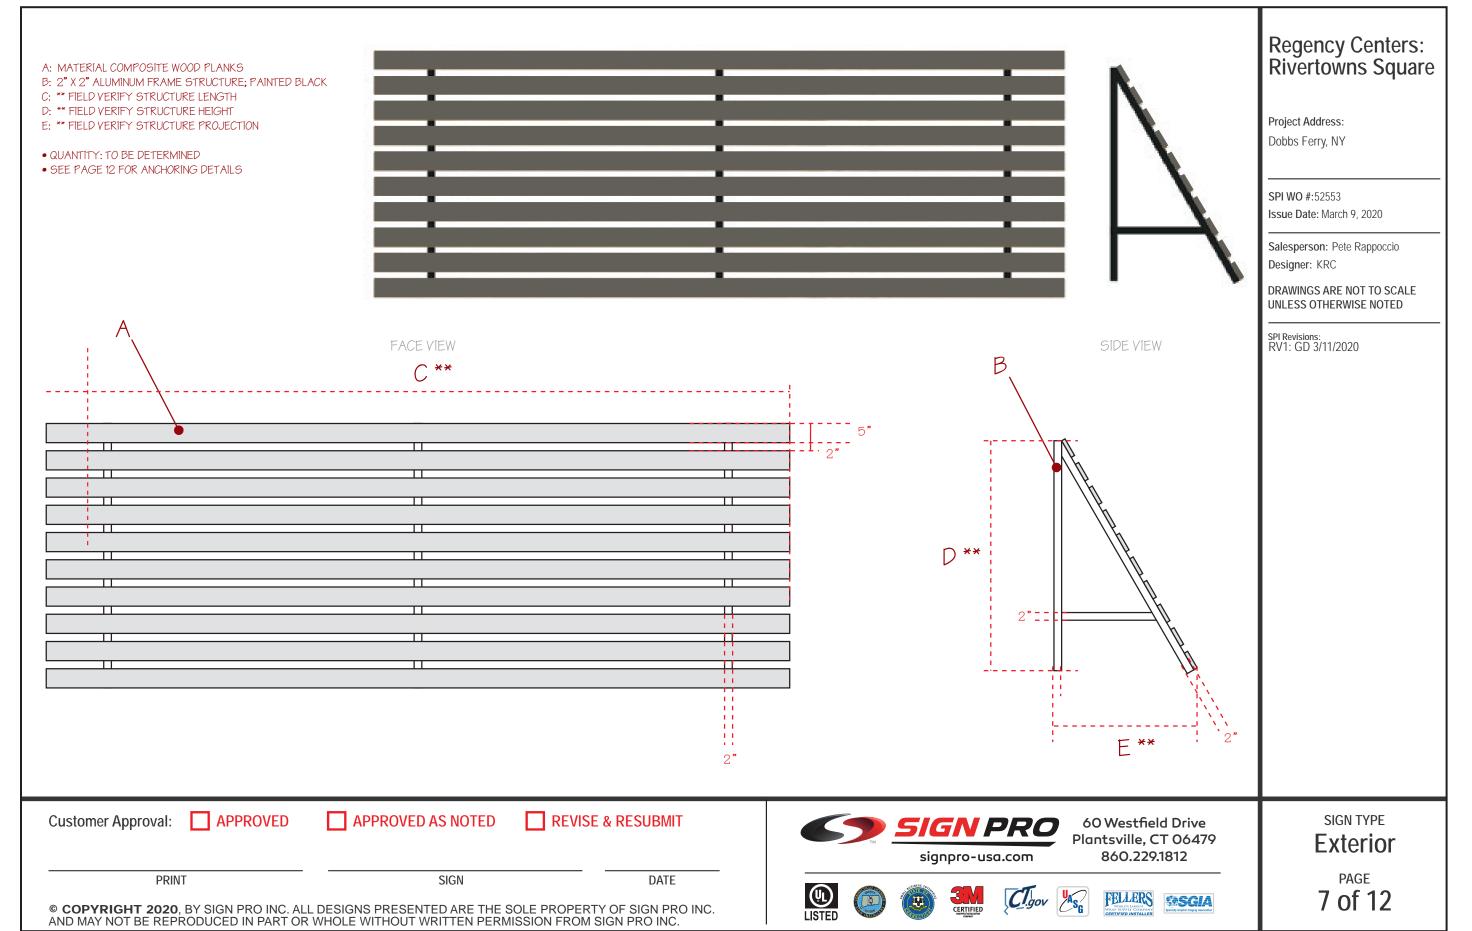

© 2018 CREATE Architecture Planning & Design nor

Reflective tenant nomenclature

(Typ.). 1/2" thick routed acrylic

Illuminated project identifier

Alum. angle frame with alum.

Alum. angle frame with alum.

cladding. Color TBD.

cladding. Wood simulate TBD.

1/2" thick routed acrylic. Faces

to be white; returns to be white

— Halo reflective owner identifier 1/2" thick routed acrylic opaque. Faces with white returns

LICENSE # RA025076 EXP. 02/28/22