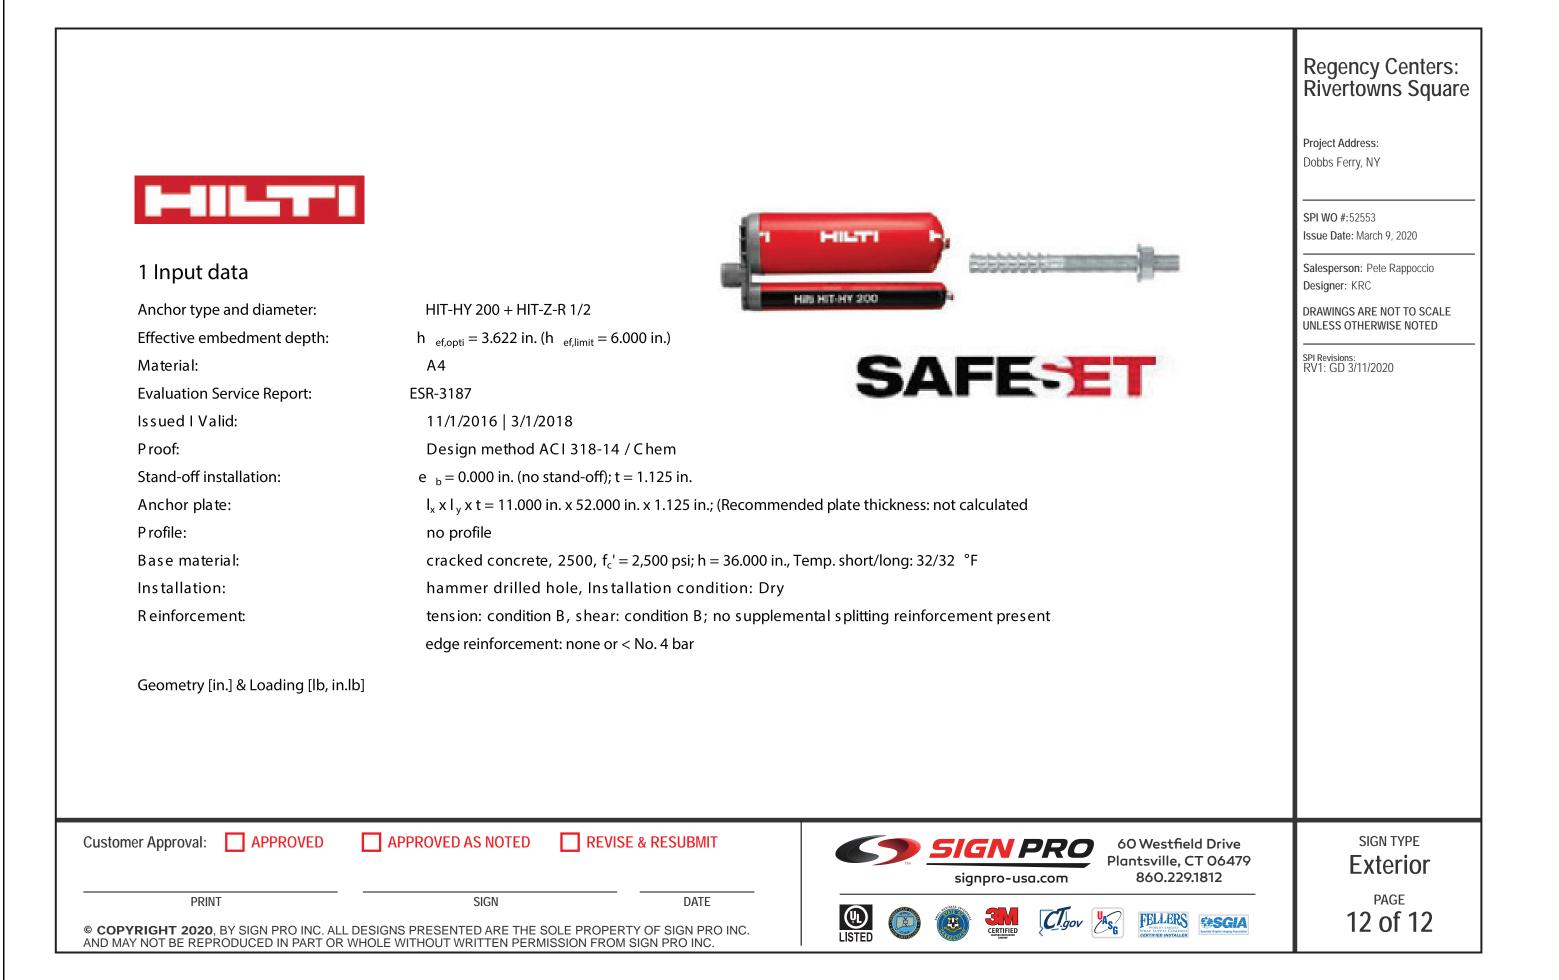

|            |              |  |  |
| is drawing is the property of CREATE who claims proprietary rights in the atterial disclosed. It is issued in confidence for the schematic, design and/or instruction information only and may not be copied without specific written rmission from CREATE. |            |              |  |  |

© 2018 CREATE Architecture Planning & Design PLLC

| LICENSE # RA025076 |
|--------------------|

Signage Details

1647











Signage Details

1647

A-221

Rivertowns Square
Property Upgrades
Dobbs Ferry, NY

45 West 34th Street

New York, NY 10001

Phone: (212) 297-0880 createworldwide.com

Owner / Developer:

Vienna, Virgina, 22182

Regency Centers
1919 Gallows Road, Suite 1000

Penthouse







| Rev:                                                                                                                                                                                                                                                             | Date:      | Description: |  |  |
|------------------------------------------------------------------------------------------------------------------------------------------------------------------------------------------------------------------------------------------------------------------|------------|--------------|--|--|
|