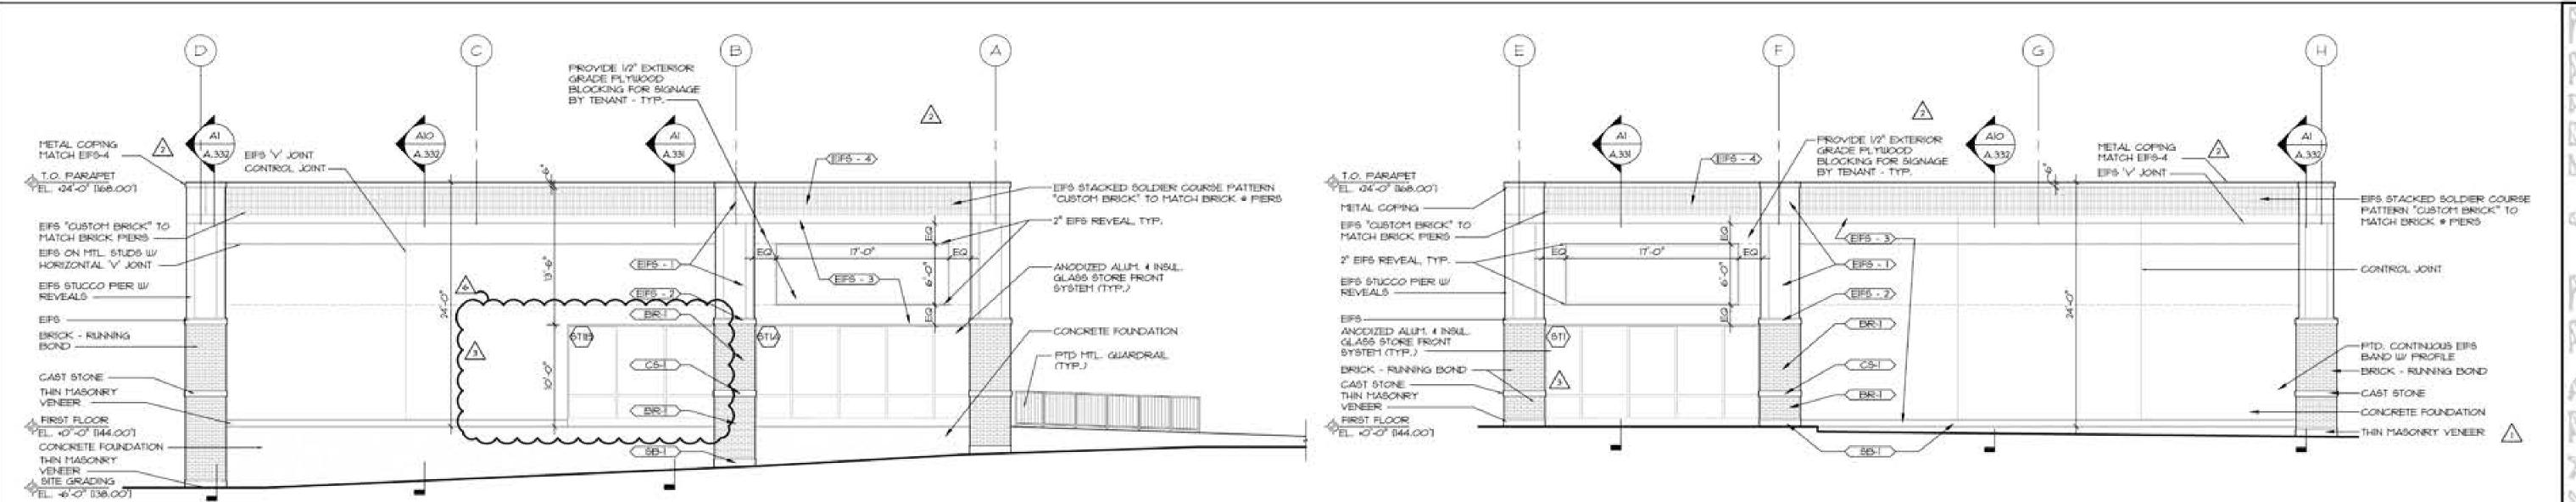

EXISTING EIFS TO BE PAINTED (TYP.)

22'-6"

- NEW FABRIC AMNINGS (TYP.)

- EXISTING BRICK TO BE PAINTED (TYP.)

TENANT TENANT DERIVER WAS HEAD OF THE LOUIS OF THE LOUIS

- EXISTING STOREFRONT TO REMAIN (TYP.)

Rivertowns Square Property Upgrades Dobbs Ferry, NY