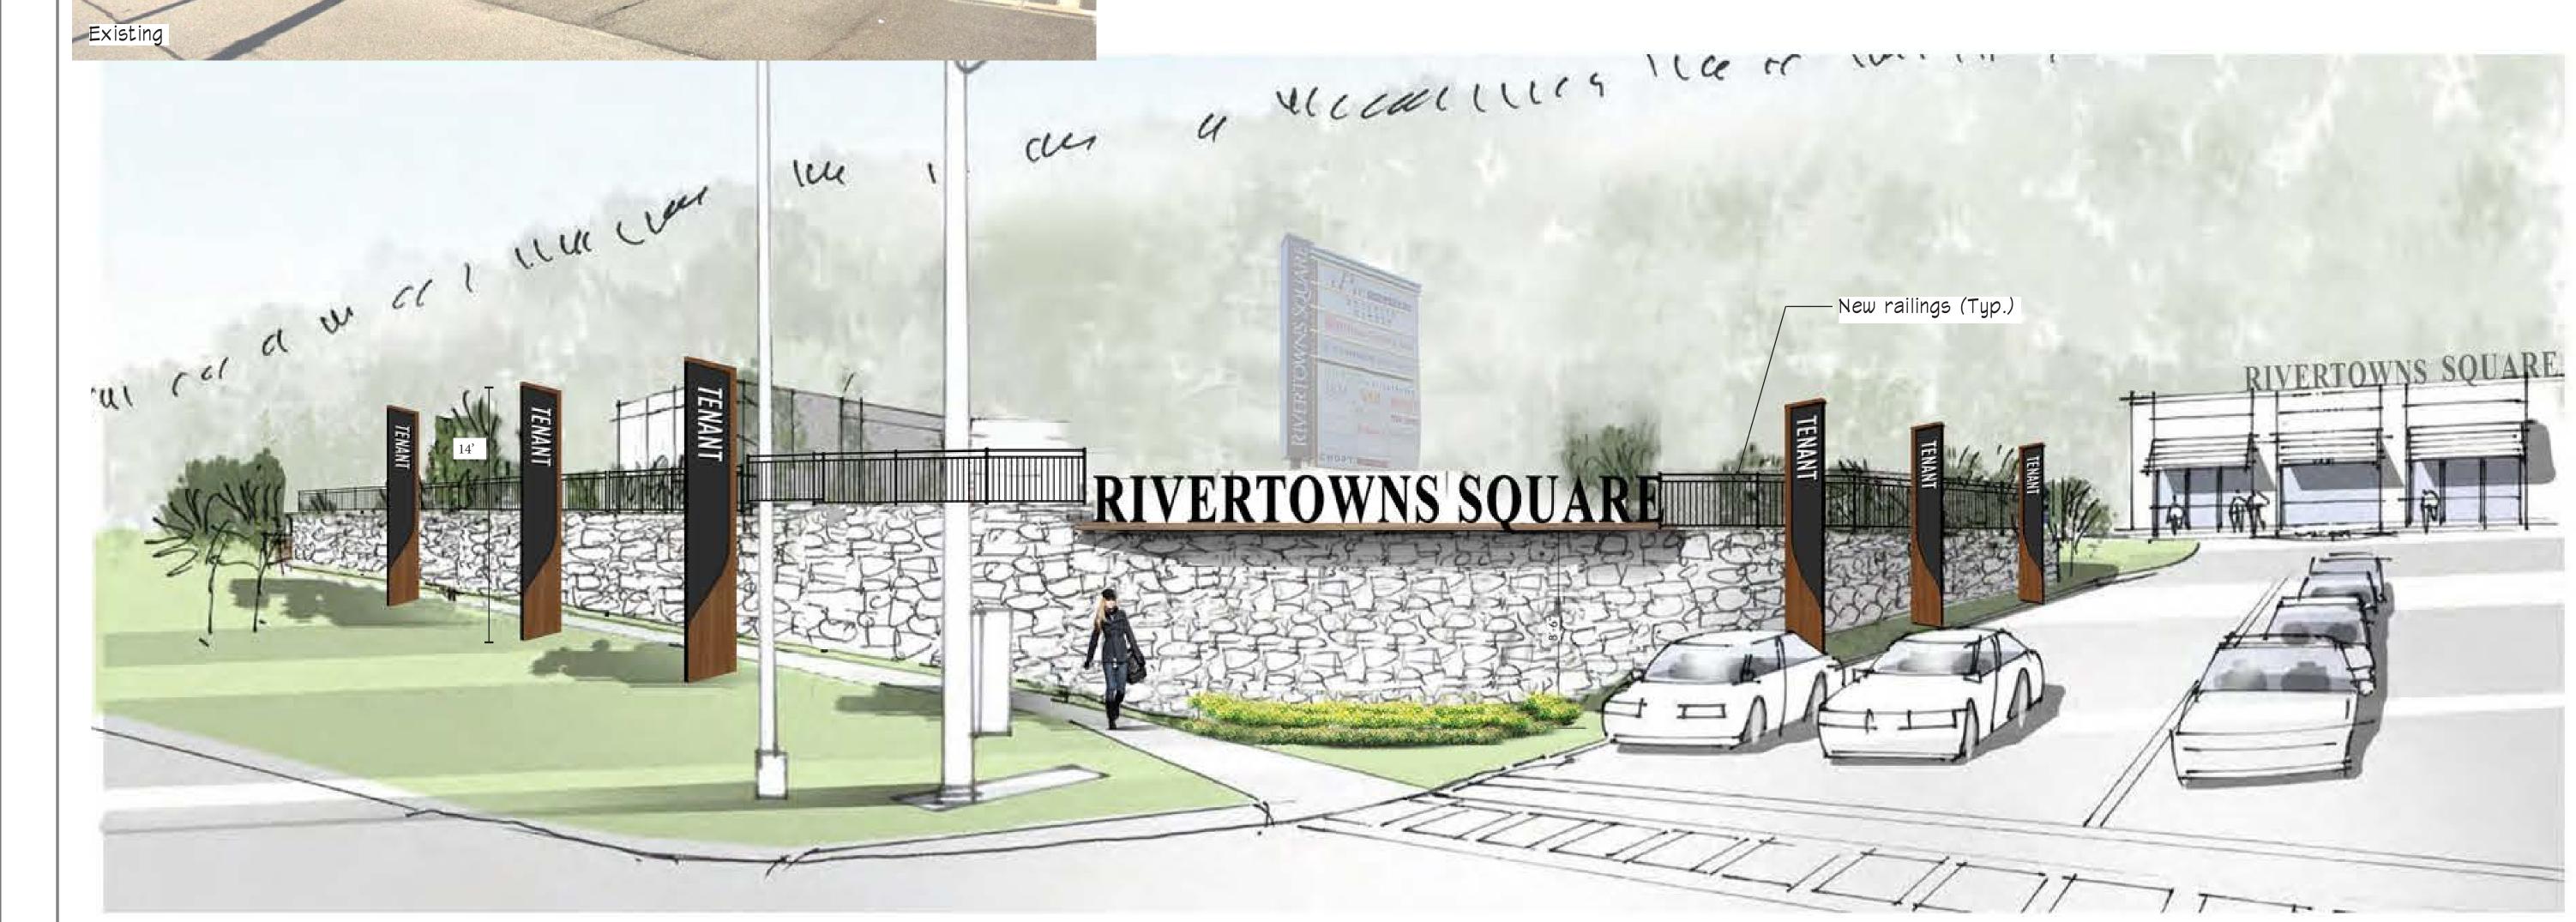

|
|         |                            |                                                                                  |
| This do | rwing is the property of C | REATE who claims proprietacy rights i<br>confidence for the schematic, design as |

© 2018 CREATE Architecture Planning & Design nor

Reflective tenant nomenclature

(Typ.). 1/2" thick routed acrylic

Illuminated project identifier

Alum. angle frame with alum.

Alum. angle frame with alum.

cladding. Color TBD.

cladding. Wood simulate TBD.

1/2" thick routed acrylic. Faces

to be white; returns to be white

— Halo reflective owner identifier 1/2" thick routed acrylic opaque. Faces with white returns

LICENSE # RA025076 EXP. 02/28/22

Wayfinding Siagnge





Rivertowns Square
Property Upgrades
Dobbs Ferry, NY

CREATE
Architecture Planning & Design Plac

45 West 34th Street
Penthouse
New York, NY 10001

Phone: (212) 297-0880
createworldwide.com

Owner / Developer:
Regency Centers
1919 Gallows Road, Suite 1000
Vienna, Virgina, 22182

| tev: | Date:      | Description: |
|------|------------|--------------|
|      | 01/17/2020 |              |
|      | 01/29/2020 |              |
|      | 02/14/2020 |              |
|      | 03/03/2020 |              |
|      | 04/27/2020 |              |
|      | 07/20/2020 |              |
|      |            |              |
|      |            |              |
|      |            |              |
|      |            |              |

This drawing is the property of CREATE who claims proprietary rights in th