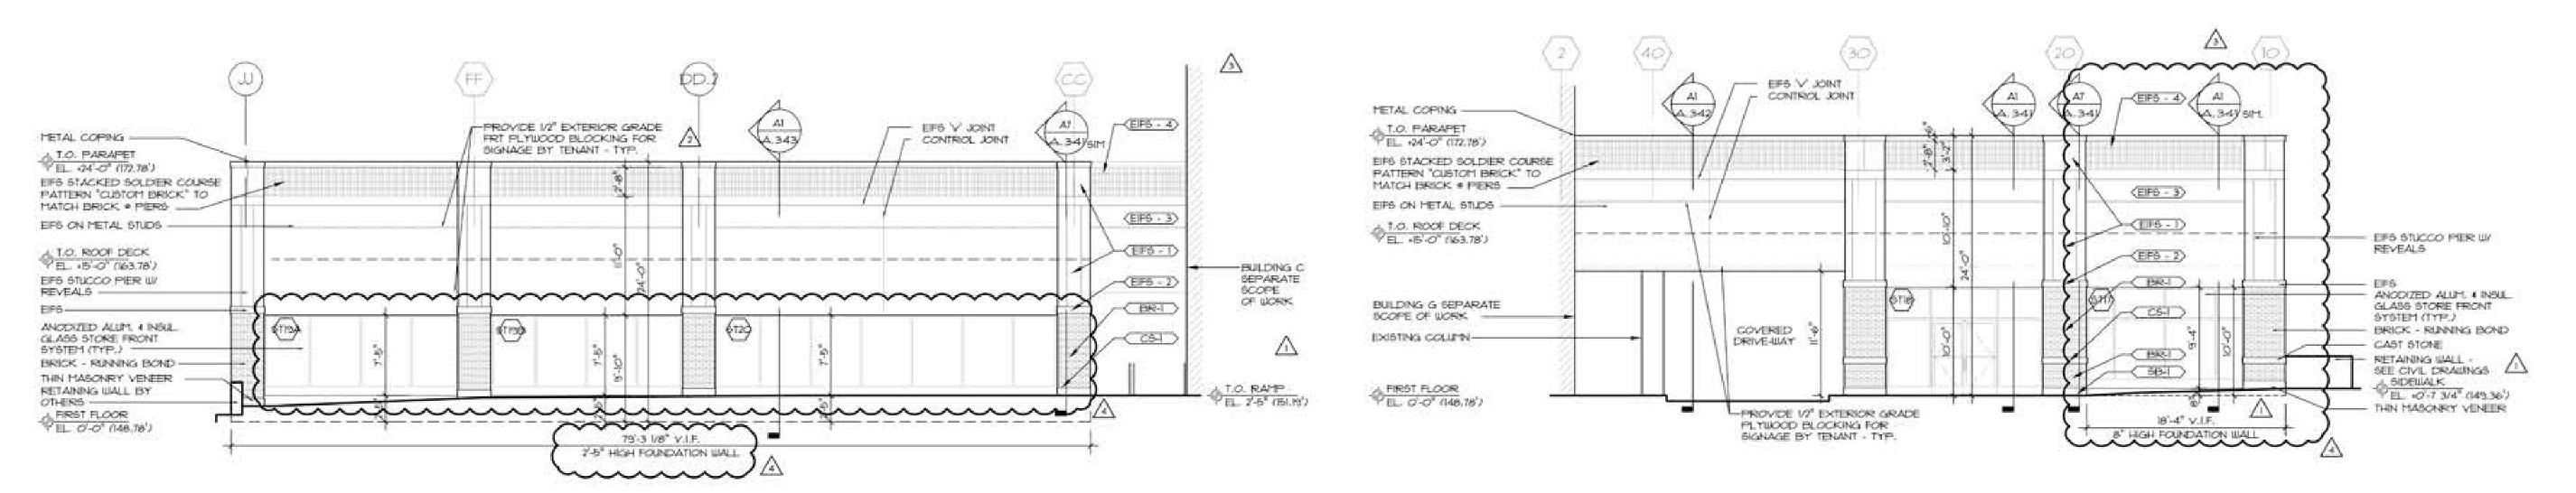

© 2018 CREATE Architecture Planning & Design +==

LICENSE » RARESOW.

#201: 02:23:22

Building B Existing and Proposed Elevation

1647 A-200a

Building B Existing and Proposed Elevation

1647 A-200b

SCALE: 1/8" = 1'-0"

Property Upgrades

Dobbs Ferry, NY 45 West 34th Street Penthouse New York, NY 10001 Phone: (212) 297-0880 createworldwide.com Owner / Developer: Regency Centers 1919 Gallows Road, Suite 1000 Vienna, Virgina, 22182 Description: 01/17/2020 01/29/2020 02/14/2020 03/03/2020 04/27/2020 07/20/2020