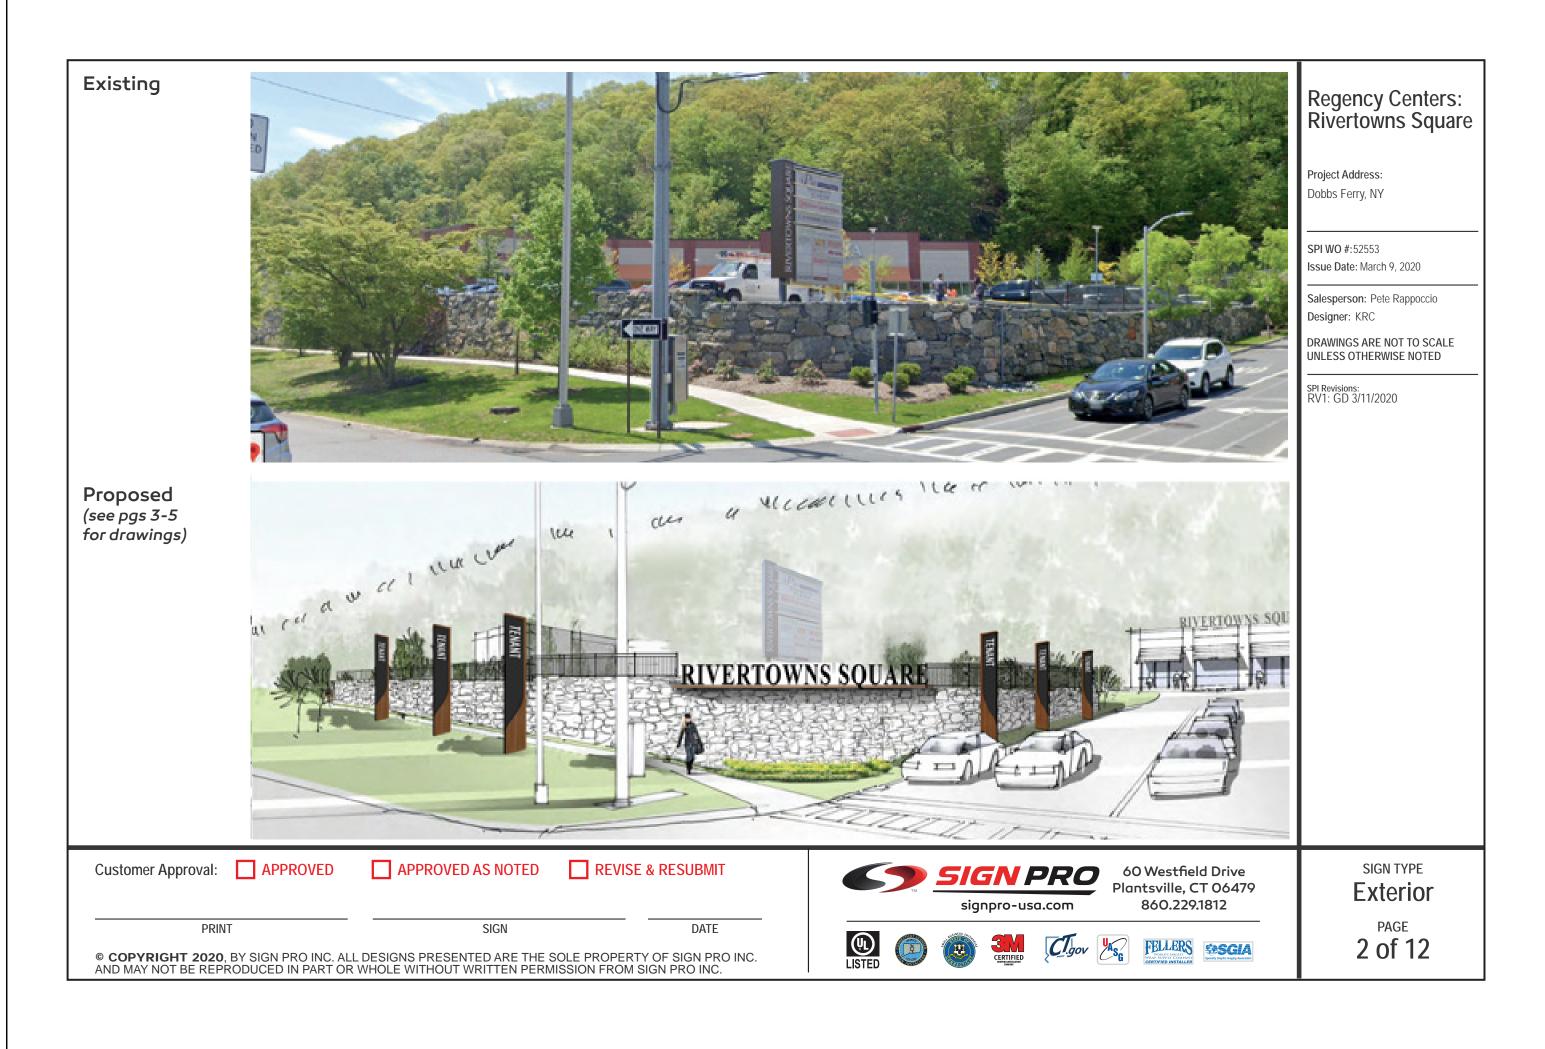

|
|                                |                              |                                                                                                |
|                                |                              |                                                                                                |
|                                |                              |                                                                                                |
|                                |                              | _                                                                                              |

| Signage Detail |
|----------------|
|----------------|

LICENSE # RA025076 EXP. 02/28/22





|                   | owns Square<br>ty Upgrades<br>Dobbs Ferry, NY                                               |
|-------------------|---------------------------------------------------------------------------------------------|
|                   |                                                                                             |
| MILITING PROPERTY | REAT'S                                                                                      |
|                   | 45 West 34th Stree<br>Penthous<br>New York, NY 1000                                         |
| 11111111111       | Phone: (212) 297-088<br>createworldwide.com                                                 |
|                   |