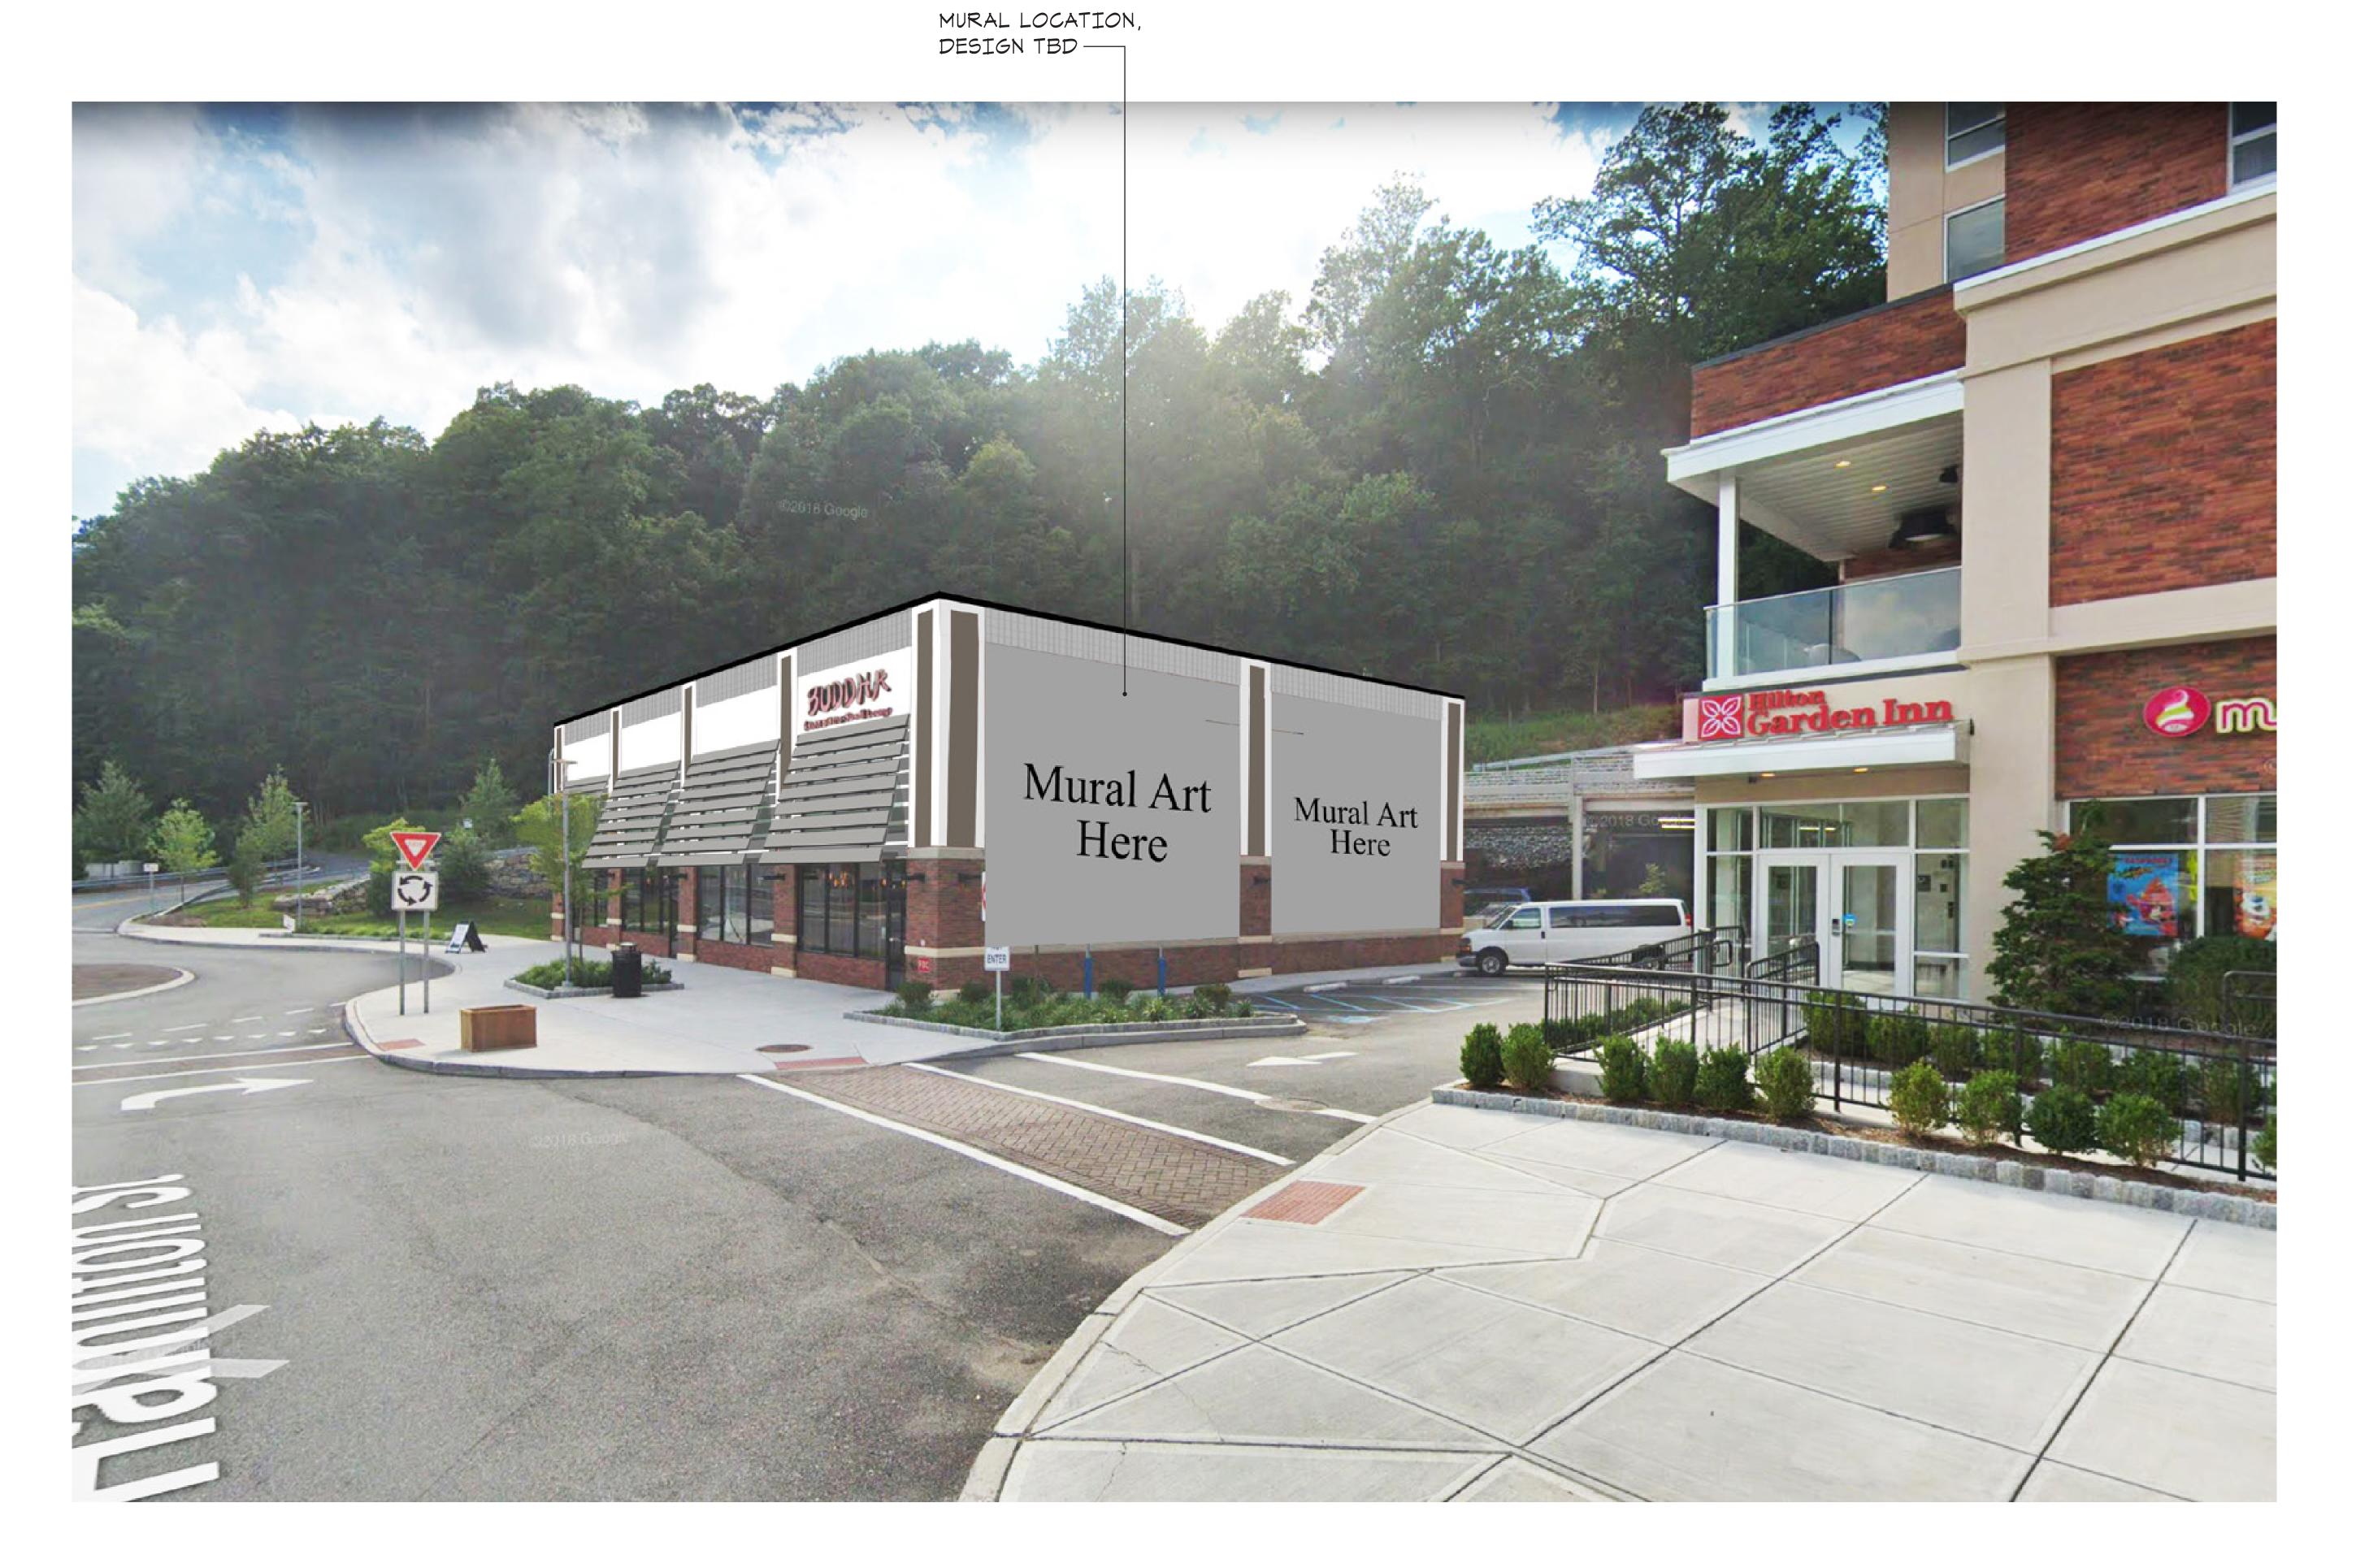

### 2 Existing Elevation

NEW OUTDOOR DINING AREA - NEW SLATS AWNING (TYP.) EXISTING EIFS TO BE PAINTED (TYP.) -WITH PLANTER POTS, TABLES, SEATINGS, UMBRELLAS AND EXISTING BUDDHA RESTAURANT EXISTING BRICK TO REMAIN (TYP.) — LIGHTING -SIGNAGE TO REMAIN -EXISTING EIFS TO EXISTING EIFS TO MURAL LOCATION, BE PAINTED (TYP.)-BE PAINTED (TYP.) -DESIGN TBD NEW SLATS AMNING AHODUS Mural Art Mural Art PLANTER (PL2) Here Here NEW RAILING (R1) PLANTER (PL2) MURAL LOCATION, EXISTING STOREFRONT LIGHTING FIXTURE (F2) NEW RAILING (R1) 3 Proposed Elevation TO REMAIN (TYP.) - SCALE: 1/8" • 1'-0" DESIGN TBD-