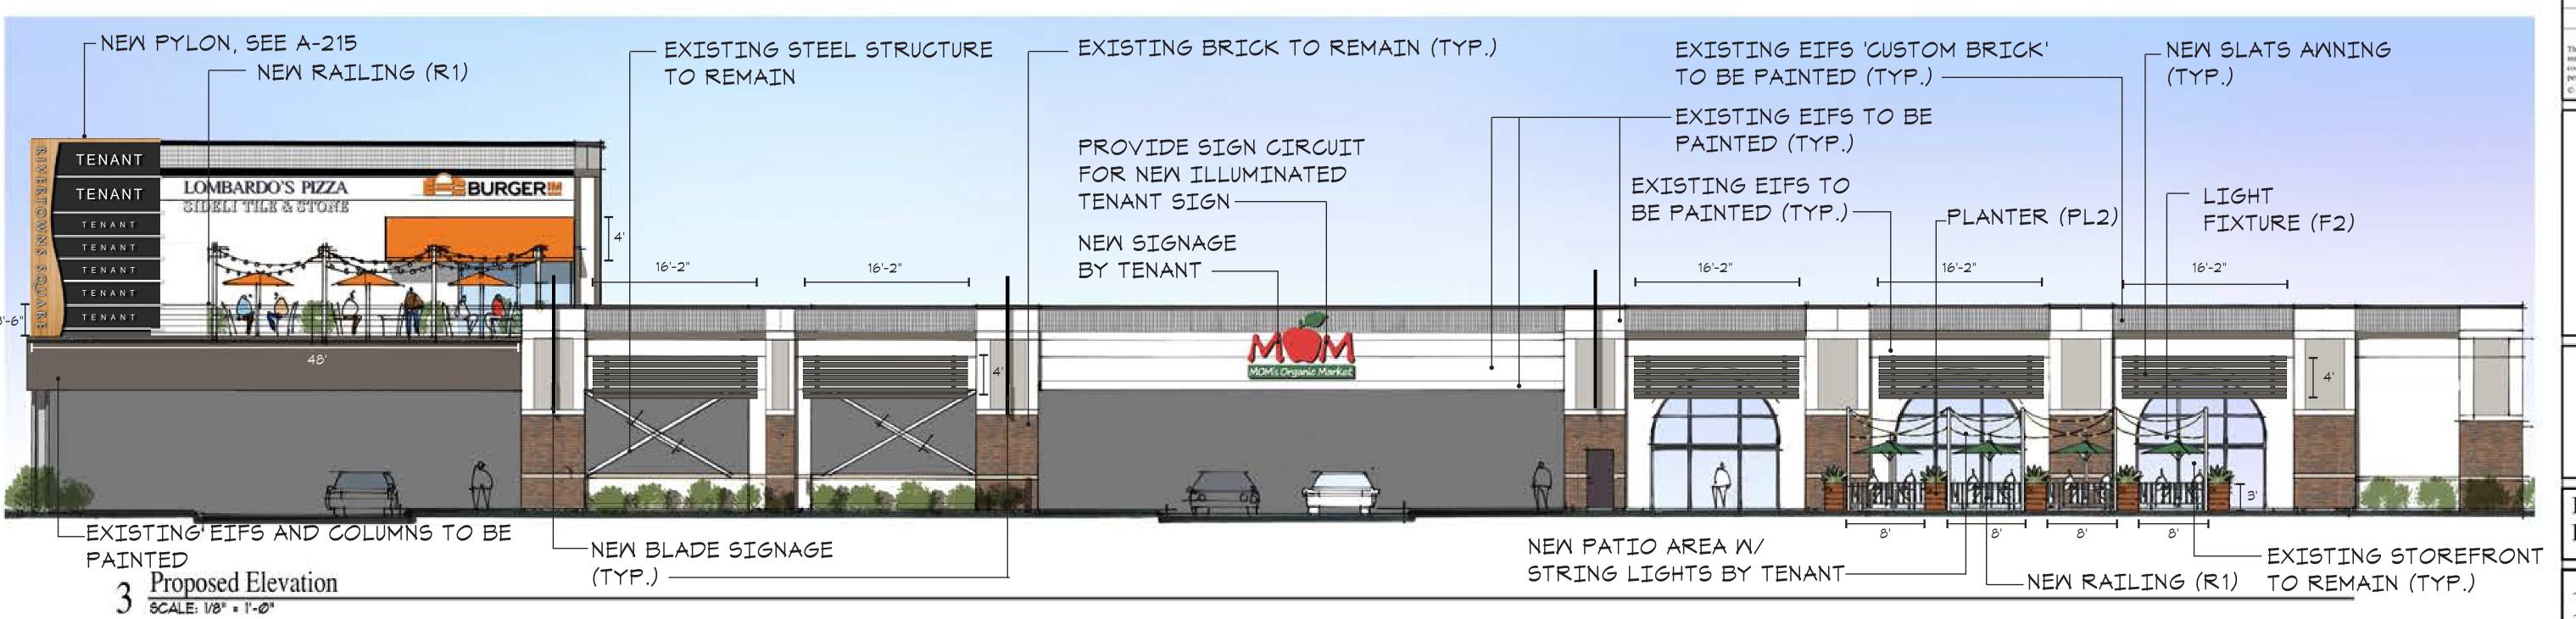

# 2 Existing Elevation

3 Proposed Elevation

Rivertowns Square
Property Upgrades
Dobbs Ferry, NY

CREATE
Architecture Planning & Design MLC

45 West 34th Street
Penthouse
New York, NY 10001
Phone: (212) 297-0880
createworldwide.com

EXISTING EIFS TO BE PAINTED (TYP.)

22'-6"

- NEW FABRIC AMNINGS (TYP.)

- EXISTING BRICK TO BE PAINTED (TYP.)

TENANT TENANT DERIVER WAS HEAD OF THE LOUIS OF THE LOUIS

- EXISTING STOREFRONT TO REMAIN (TYP.)

Rivertowns Square Property Upgrades Dobbs Ferry, NY