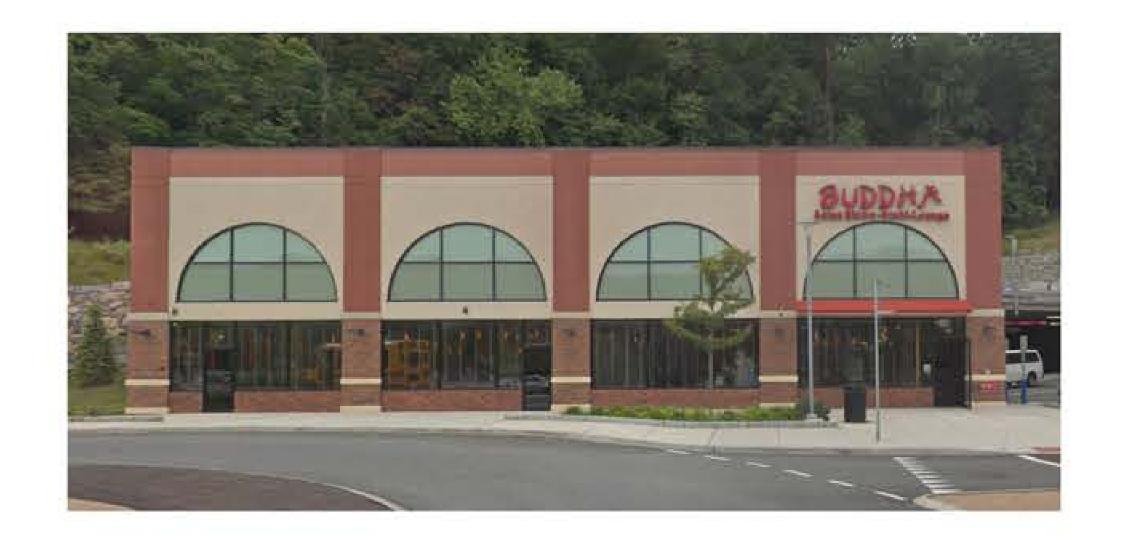

### 2 Existing Elevation

NEW OUTDOOR DINING AREA - NEW SLATS AWNING (TYP.) EXISTING EIFS TO BE PAINTED (TYP.) -WITH PLANTER POTS, TABLES, SEATINGS, UMBRELLAS AND EXISTING BUDDHA RESTAURANT EXISTING BRICK TO REMAIN (TYP.) — LIGHTING -SIGNAGE TO REMAIN -EXISTING EIFS TO EXISTING EIFS TO MURAL LOCATION, BE PAINTED (TYP.)-BE PAINTED (TYP.) -DESIGN TBD NEW SLATS AMNING AHODUS Mural Art Mural Art PLANTER (PL2) Here Here NEW RAILING (R1) PLANTER (PL2) MURAL LOCATION, EXISTING STOREFRONT LIGHTING FIXTURE (F2) NEW RAILING (R1) 3 Proposed Elevation TO REMAIN (TYP.) - SCALE: 1/8" • 1'-0" DESIGN TBD-