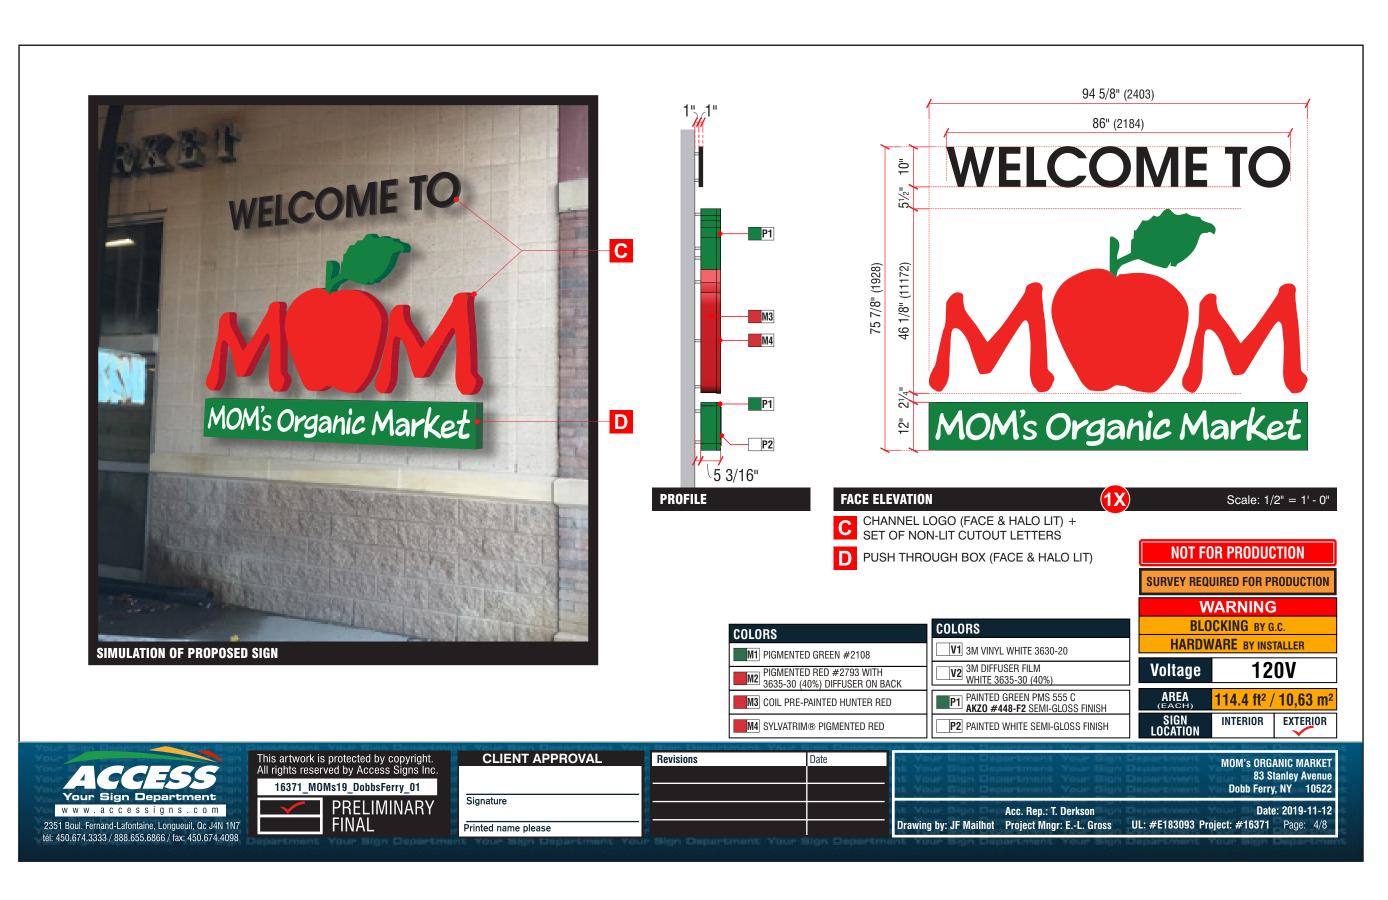

ion only and sion from CREATE. | REATE who confidence f              | claims proprietar<br>for the schematic,<br>copied without sp | y rights in the<br>design and/or                   |
| This dr<br>materia<br>constru<br>permiss | awing is the property of C ld disclosed. It is issued in ction information only and sion from CREATE. | REATE who confidence f              | claims proprietar<br>for the schematic,<br>copied without sp | y rights in the<br>design and/or                   |
| This dr<br>materia<br>constru<br>permiss | awing is the property of C ld disclosed. It is issued in ction information only and sion from CREATE. | REATE who confidence f I may not be | claims proprietar<br>for the schematic,<br>copied without sp | y rights in the<br>design and/or<br>ecific written |

1647



#### Tenant Garage Signage



3 Tenant Signage Cross Section

|                                | Riverto<br>Propert           | wns Square<br>ty Upgrades                                                                      |
|--------------------------------|------------------------------|------------------------------------------------------------------------------------------------|
| NIII                           | -                            | Dobbs Ferry, NY                                                                                |
| 7                              | - 4                          |                                                                                                |
|                                | 1 1 1 1 1 1 1 1 1            | REATE cture Planni