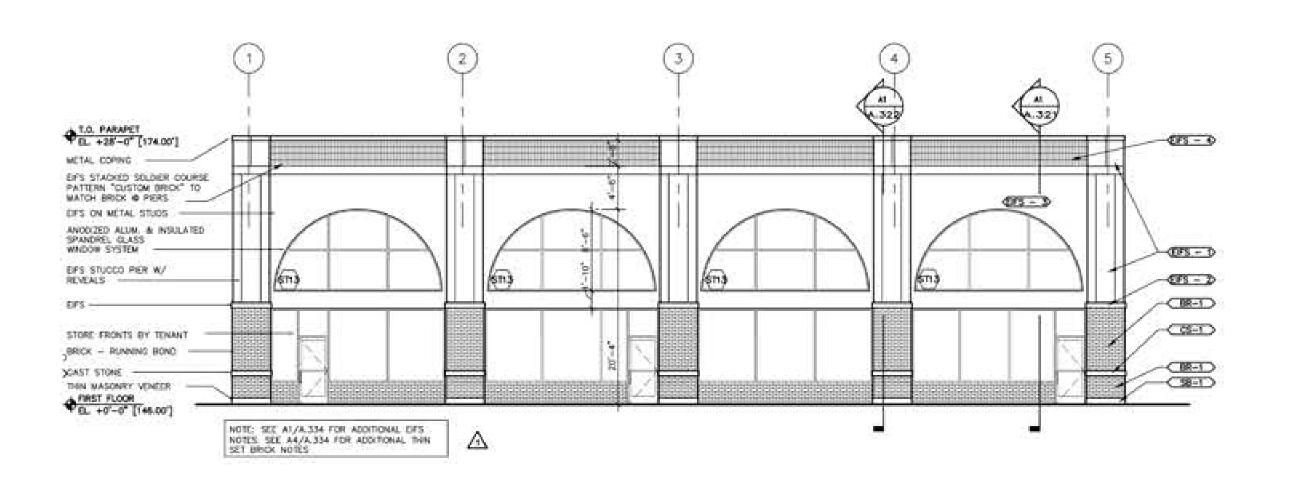

> > EXP. 02/29/72

Building D Existing and Proposed Elevation

A-201 1647

3 Proposed Elevation

2 Existing Elevation

NOTE: AWNINGS WILL BE INSTALLED BY OTHER FUTURE TENANT, SHOWN FOR RENDERING PURPOSE ONLY

PAINT BRICK HEADERS (TYP.)

EXISTING EIFS TO BE PAINTED (TYP.)

22'-6"

- NEW FABRIC AMNINGS (TYP.)

- EXISTING BRICK TO BE PAINTED (TYP.)

TENANT TENANT DERIVER WAS HEAD OF THE LOUIS OF THE LOUIS

- EXISTING STOREFRONT TO REMAIN (TYP.)

Rivertowns Square Property Upgrades Dobbs Ferry, NY