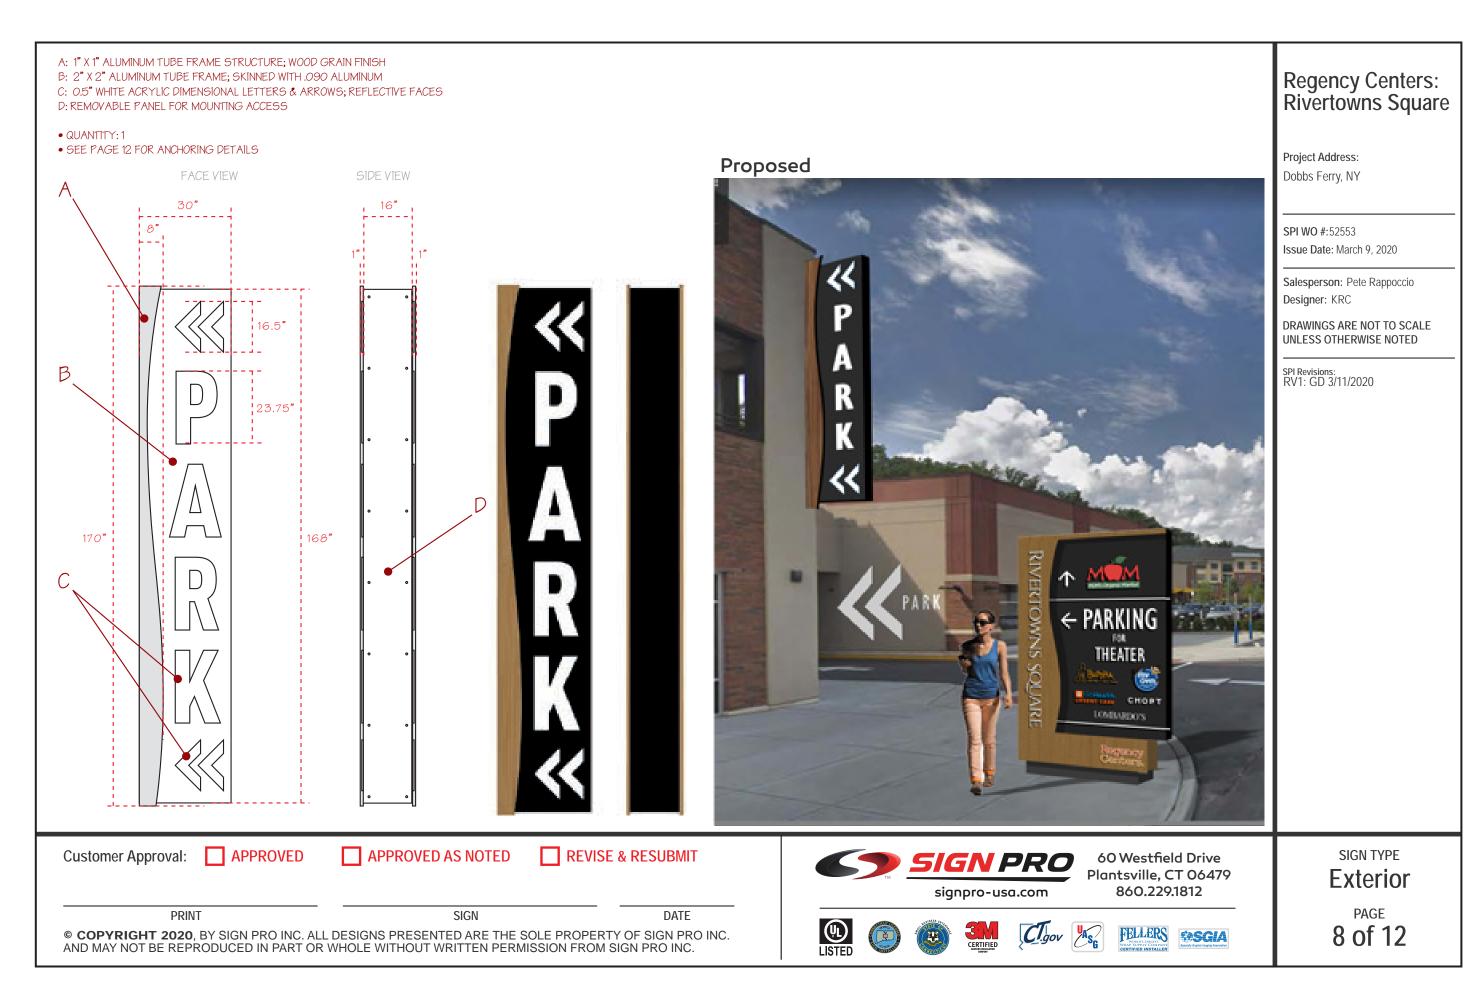

#### Tenant Signage Face Elevation

3 Tenant Signage Face Elevation

7 Tenant Signage Cross Section

|                                          | Riverto                                                                                               | wns                                 | s Squ                                                        | iare                                               |
|------------------------------------------|-------------------------------------------------------------------------------------------------------|-------------------------------------|--------------------------------------------------------------|----------------------------------------------------|
| 777                                      | Propert                                                                                               |                                     | pgra<br>Dobbs Fer                                            |                                                    |
| No.                                      |                                                                                                       | L                                   | 70003 1 61                                                   | 19,111                                             |
| 1                                        |                                                                                                       |                                     |                                                              |                                                    |
| 5.5                                      |                                                                                                       | <b>12 T</b>                         | A'                                                           | <b>קדי</b> ו                                       |
| W.                                       | 1. 1. 1                                                                                               |                                     | nning & De                                                   |                                                    |
|                                          | _ ~                                                                                                   |                                     | 45 West 34                                                   | th Street                                          |
| Dir                                      |                                                                                                       |                                     |                                                              | enthouse                                           |
| 777                                      |                                                                                                       |                                     | one: (212) 2<br>eateworldw                                   |                                                    |
|                                          | W VIIIIA                                                                                              | 6.1                                 | CHINC WOOL BUY                                               | IAA-A-MII                                          |
| 100                                      |                                                                                                       |                                     |                                                              |                                                    |
|                                          |                                                                                                       | Own                                 | er / Deve                                                    | eloper:                                            |
| 20                                       | 19                                                                                                    | 19 Gallo                            | ency Cows Road, St                                           | uite 1000                                          |
| M                                        | All IIII                                                                                              | Vie                                 | enna, Virgin                                                 | na, 22182                                          |
|                                          |                                                                                                       |                                     |                                                              |                                                    |
|                                          |                                                                                                       |                                     |                                                              |                                                    |
|                                          |                                                                                                       |                                     |                                                              |                                                    |
|                                          |                                                                                                       |                                     |                                                              |                                                    |
|                                          |                                                                                                       |                                     |                                                              |                                                    |
|                                          |                                                                                                       |                                     |                                                              |                                                    |
|                                          |                                                                                                       |                                     |                                                              |                                                    |
| - 1                                      |                                                                                                       |                                     |                                                              |                                                    |
|                                          |                                                                                                       |                                     |                                                              |                                                    |
|                                          |                                                                                                       |                                     |                                                              |                                                    |
|                                          |                                                                                                       |                                     |                                                              |                                                    |
|                                          |                                                                                                       |                                     |                                                              |                                                    |
|                                          |                                                                                                       |                                     |                                                              |                                                    |
|                                          |                                                                                                       |                                     |                                                              |                                                    |
|                                          |                                                                                                       |                                     |                                                              |                                                    |
| D                                        | Date                                                                                                  |                                     |                                                              |                                                    |
| Rev:                                     | Date:<br>03/06/2020                                                                                   | I                                   | Description:                                                 |                                                    |
| Rev:                                     |                                                                                                       | Ι                                   | Description:                                                 |                                                    |
| Rev:                                     |                                                                                                       | I                                   | Description:                                                 |                                                    |
| Rev:                                     |                                                                                                       | Ι                                   | Description:                                                 |                                                    |
| Rev:                                     |                                                                                                       |                                     | Description:                                                 |                                                    |
| Rev:                                     |                                                                                                       |                                     | Description:                                                 |                                                    |
| This dr                                  | 03/06/2020  awing is the property of C                                                                | REATE who                           | claims proprietar                                            | y rights in the                                    |
| This dr<br>materia<br>constru<br>permiss | awing is the property of C ld disclosed. It is issued in ction information only and sion from CREATE. | REATE who confidence f              | claims proprietar<br>for the schematic,<br>copied without sp | y rights in the<br>design and/or                   |
| This dr<br>materia<br>constru<br>permiss | awing is the property of C al disclosed. It is issued in ction information only and                   | REATE who confidence f              | claims proprietar<br>for the schematic,<br>copied without sp | y rights in the<br>design and/or                   |
| This dr<br>materia<br>constru<br>permiss | awing is the property of C ld disclosed. It is issued in ction information only and sion from CREATE. | REATE who confidence f              | claims proprietar<br>for the schematic,<br>copied without sp | y rights in the<br>design and/or                   |
| This dr<br>materia<br>constru<br>permiss | awing is the property of C ld disclosed. It is issued in ction information only and sion from CREATE. | REATE who confidence f              | claims proprietar<br>for the schematic,<br>copied without sp | y rights in the<br>design and/or                   |
| This dr<br>materia<br>constru<br>permiss | awing is the property of C ld disclosed. It is issued in ction information only and sion from CREATE. | REATE who confidence f              | claims proprietar<br>for the schematic,<br>copied without sp | y rights in the<br>design and/or                   |
| This dr<br>materia<br>constru<br>permiss | awing is the property of C ld disclosed. It is issued in ction information only and sion from CREATE. | REATE who confidence f              | claims proprietar<br>for the schematic,<br>copied without sp | y rights in the<br>design and/or                   |
| This dr<br>materia<br>constru<br>permiss | awing is the property of C ld disclosed. It is issued in ction information only and sion from CREATE. | REATE who confidence f              | claims proprietar<br>for the schematic,<br>copied without sp | y rights in the<br>design and/or                   |
| This dr<br>materia<br>constru<br>permiss | awing is the property of C ld disclosed. It is issued in ction information only and sion from CREATE. | REATE who confidence f              | claims proprietar<br>for the schematic,<br>copied without sp | y rights in the<br>design and/or                   |
| This dr<br>materia<br>constru<br>permiss | awing is the property of C ld disclosed. It is issued in ction information only and sion from CREATE. | REATE who confidence f              | claims proprietar<br>for the schematic,<br>copied without sp | y rights in the<br>design and/or                   |
| This dr<br>materia<br>constru<br>permiss | awing is the property of C ld disclosed. It is issued in ction information only and sion from CREATE. | REATE who confidence f              | claims proprietar<br>for the schematic,<br>copied without sp | y rights in the<br>design and/or                   |
| This dr<br>materia<br>constru<br>permiss | awing is the property of C ld disclosed. It is issued in ction information only and sion from CREATE. | REATE who confidence f              | claims proprietar<br>for the schematic,<br>copied without sp | y rights in the<br>design and/or                   |
| This dr<br>materia<br>constru<br>permiss | awing is the property of C ld disclosed. It is issued in ction information only and sion from CREATE. | REATE who confidence f I may not be | claims proprietar<br>for the schematic,<br>copied without sp | y rights in the<br>design and/or<br>ecific written |

1647