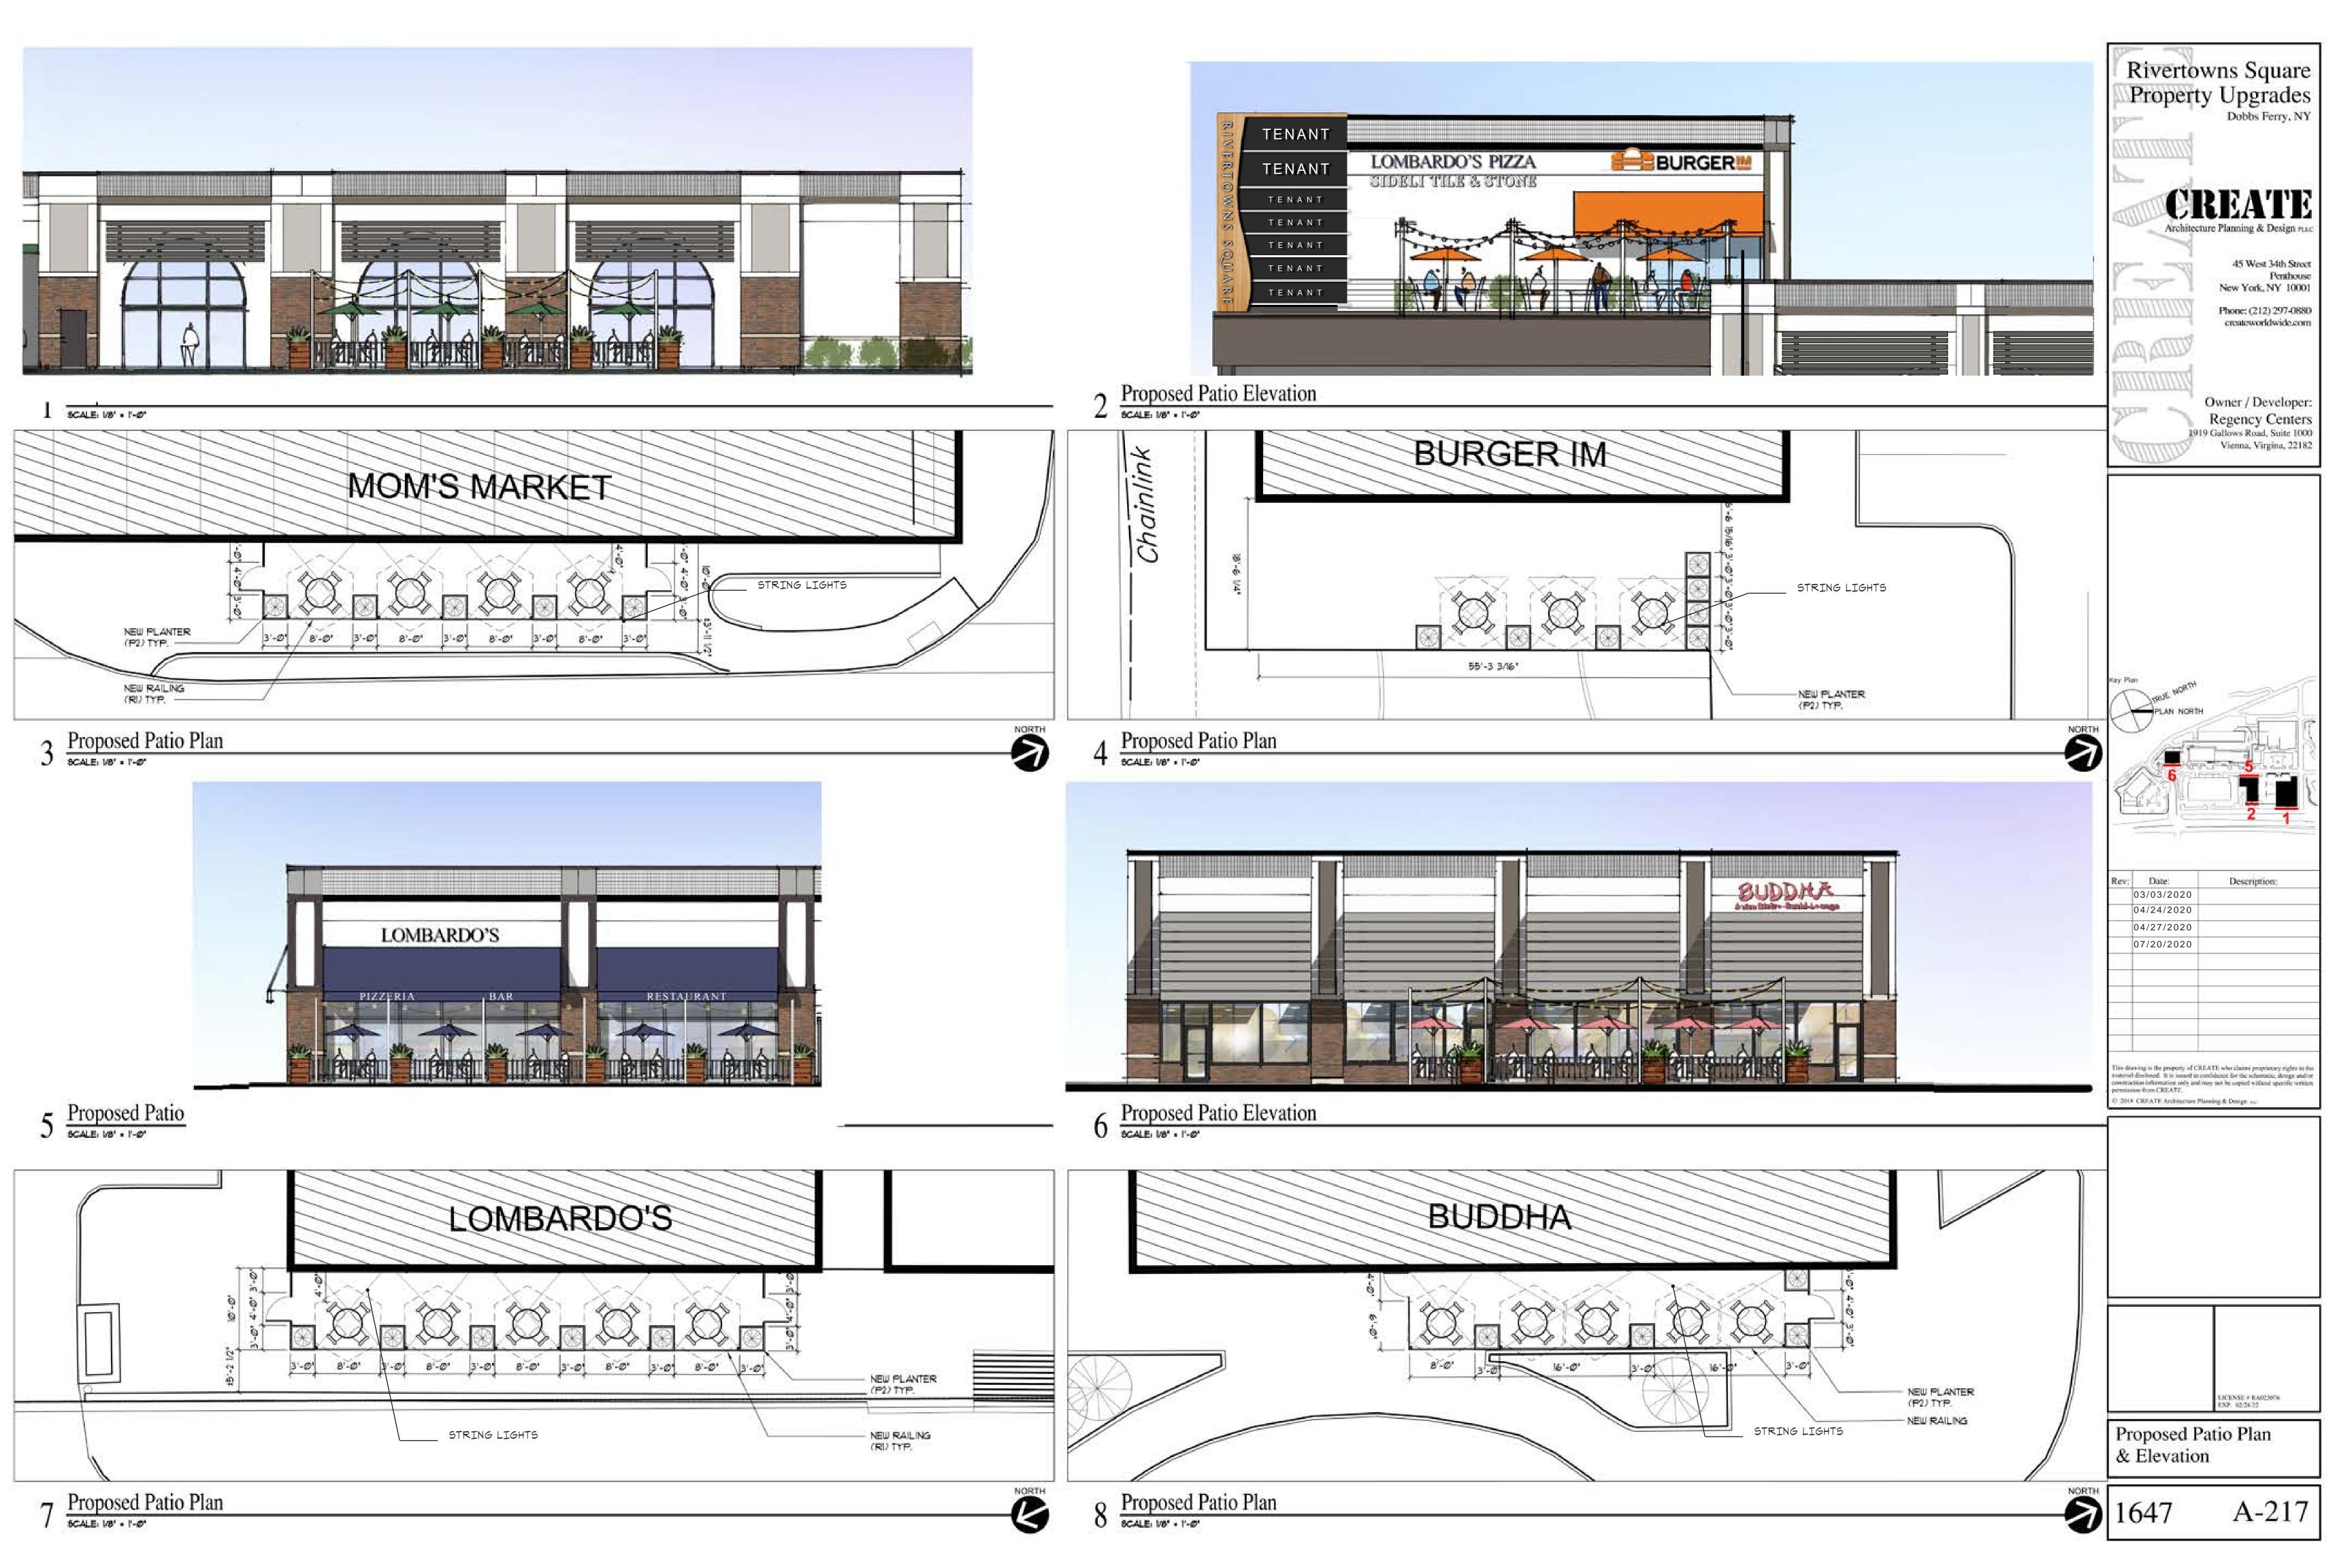

#### Tenant Signage Face Elevation

3 Tenant Signage Face Elevation

7 Tenant Signage Cross Section

|                                          | Riverto                                                                                               | wns                                 | s Squ                                                        | iare                                               |
|------------------------------------------|-------------------------------------------------------------------------------------------------------|-------------------------------------|--------------------------------------------------------------|----------------------------------------------------|
| 777                                      | Propert                                                                                               |                                     | pgra<br>Dobbs Fer                                            |                                                    |
| No.                                      |                                                                                                       | L                                   | 70003 1 61                                                   | 19,111                                             |
| 1                                        |                                                                                                       |                                     |                                                              |                                                    |
| 5.5                                      |                                                                                                       | <b>12 T</b>                         | A'                                                           | <b>קדי</b> ו                                       |
| W.                                       | 1. 1. 1                                                                                               |                                     | nning & De                                                   |                                                    |
|                                          | _ ~                                                                                                   |                                     | 45 West 34                                                   | th Street                                          |
| Dir                                      |                                                                                                       |                                     |                                                              | enthouse                                           |
| 777                                      |                                                                                                       |                                     | one: (212) 2<br>eateworldw                                   |                                                    |
|                                          | W VIIIIA                                                                                              | 6.1                                 | CHINC WOOL BUY                                               | IAA-A-MII                                          |
| 100                                      |                                                                                                       |                                     |                                                              |                                                    |
|                                          |                                                                                                       | Own                                 | er / Deve                                                    | eloper:                                            |
| 20                                       | 19                                                                                                    | 19 Gallo                            | ency Cows Road, St                                           | uite 1000                                          |
| M                                        | All IIII                                                                                              | Vie                                 | enna, Virgin                                                 | na, 22182                                          |
|                                          |                                                                                                       |                                     |                                                              |                                                    |
|                                          |                                                                                                       |                                     |                                                              |                                                    |
|                                          |                                                                                                       |                                     |                                                              |                                                    |
|                                          |                                                                                                       |                                     |                                                              |                                                    |
|                                          |                                                                                                       |                                     |                                                              |                                                    |
|                                          |                                                                                                       |                                     |                                                              |                                                    |
|                                          |                                                                                                       |                                     |                                                              |                                                    |
| - 1                                      |                                                                                                       |                                     |                                                              |                                                    |
|                                          |                                                                                                       |                                     |                                                              |                                                    |
|                                          |                                                                                                       |                                     |                                                              |                                                    |
|                                          |                                                                                                       |                                     |                                                              |                                                    |
|                                          |                                                                                                       |                                     |                                                              |                                                    |
|                                          |                                                                                                       |                                     |                                                              |                                                    |
|                                          |                                                                                                       |                                     |                                                              |                                                    |
|                                          |                                                                                                       |                                     |                                                              |                                                    |
| D                                        | Date                                                                                                  |                                     |                                                              |                                                    |
| Rev:                                     | Date:<br>03/06/2020                                                                                   | I                                   | Description:                                                 |                                                    |
| Rev:                                     |                                                                                                       | Ι                                   | Description:                                                 |                                                    |
| Rev:                                     |                                                                                                       | I                                   | Description:                                                 |                                                    |
| Rev:                                     |                                                                                                       | Ι                                   | Description:                                                 |                                                    |
| Rev:                                     |                                                                                                       |                                     | Description:                                                 |                                                    |
| Rev:                                     |                                                                                                       |                                     | Description:                                                 |                                                    |
| This dr                                  | 03/06/2020  awing is the property of C                                                                | REATE who                           | claims proprietar                                            | y rights in the                                    |
| This dr<br>materia<br>constru<br>permiss | awing is the property of C ld disclosed. It is issued in ction information only and sion from CREATE. | REATE who confidence f              | claims proprietar<br>for the schematic,<br>copied without sp | y rights in the<br>design and/or                   |
| This dr<br>materia<br>constru<br>permiss | awing is the property of C al disclosed. It is issued in ction information only and                   | REATE who confidence f              | claims proprietar<br>for the schematic,<br>copied without sp | y rights in the<br>design and/or                   |
| This dr<br>materia<br>constru<br>permiss | awing is the property of C ld disclosed. It is issued in ction information only and sion from CREATE. | REATE who confidence f              | claims proprietar<br>for the schematic,<br>copied without sp | y rights in the<br>design and/or                   |
| This dr<br>materia<br>constru<br>permiss | awing is the property of C ld disclosed. It is issued in ction information only and sion from CREATE. | REATE who confidence f              | claims proprietar<br>for the schematic,<br>copied without sp | y rights in the<br>design and/or                   |
| This dr<br>materia<br>constru<br>permiss | awing is the property of C ld disclosed. It is issued in ction information only and sion from CREATE. | REATE who confidence f              | claims proprietar<br>for the schematic,<br>copied without sp | y rights in the<br>design and/or                   |
| This dr<br>materia<br>constru<br>permiss | awing is the property of C ld disclosed. It is issued in ction information only and sion from CREATE. | REATE who confidence f              | claims proprietar<br>for the schematic,<br>copied without sp | y rights in the<br>design and/or                   |
| This dr<br>materia<br>constru<br>permiss | awing is the property of C ld disclosed. It is issued in ction information only and sion from CREATE. | REATE who confidence f              | claims proprietar<br>for the schematic,<br>copied without sp | y rights in the<br>design and/or                   |
| This dr<br>materia<br>constru<br>permiss | awing is the property of C ld disclosed. It is issued in ction information only and sion from CREATE. | REATE who confidence f              | claims proprietar<br>for the schematic,<br>copied without sp | y rights in the<br>design and/or                   |
| This dr<br>materia<br>constru<br>permiss | awing is the property of C ld disclosed. It is issued in ction information only and sion from CREATE. | REATE who confidence f              | claims proprietar<br>for the schematic,<br>copied without sp | y rights in the<br>design and/or                   |
| This dr<br>materia<br>constru<br>permiss | awing is the property of C ld disclosed. It is issued in ction information only and sion from CREATE. | REATE who confidence f              | claims proprietar<br>for the schematic,<br>copied without sp | y rights in the<br>design and/or                   |
| This dr<br>materia<br>constru<br>permiss | awing is the property of C ld disclosed. It is issued in ction information only and sion from CREATE. | REATE who confidence f              | claims proprietar<br>for the schematic,<br>copied without sp | y rights in the<br>design and/or                   |
| This dr<br>materia<br>constru<br>permiss | awing is the property of C ld disclosed. It is issued in ction information only and sion from CREATE. | REATE who confidence f I may not be | claims proprietar<br>for the schematic,<br>copied without sp | y rights in the<br>design and/or<br>ecific written |

1647