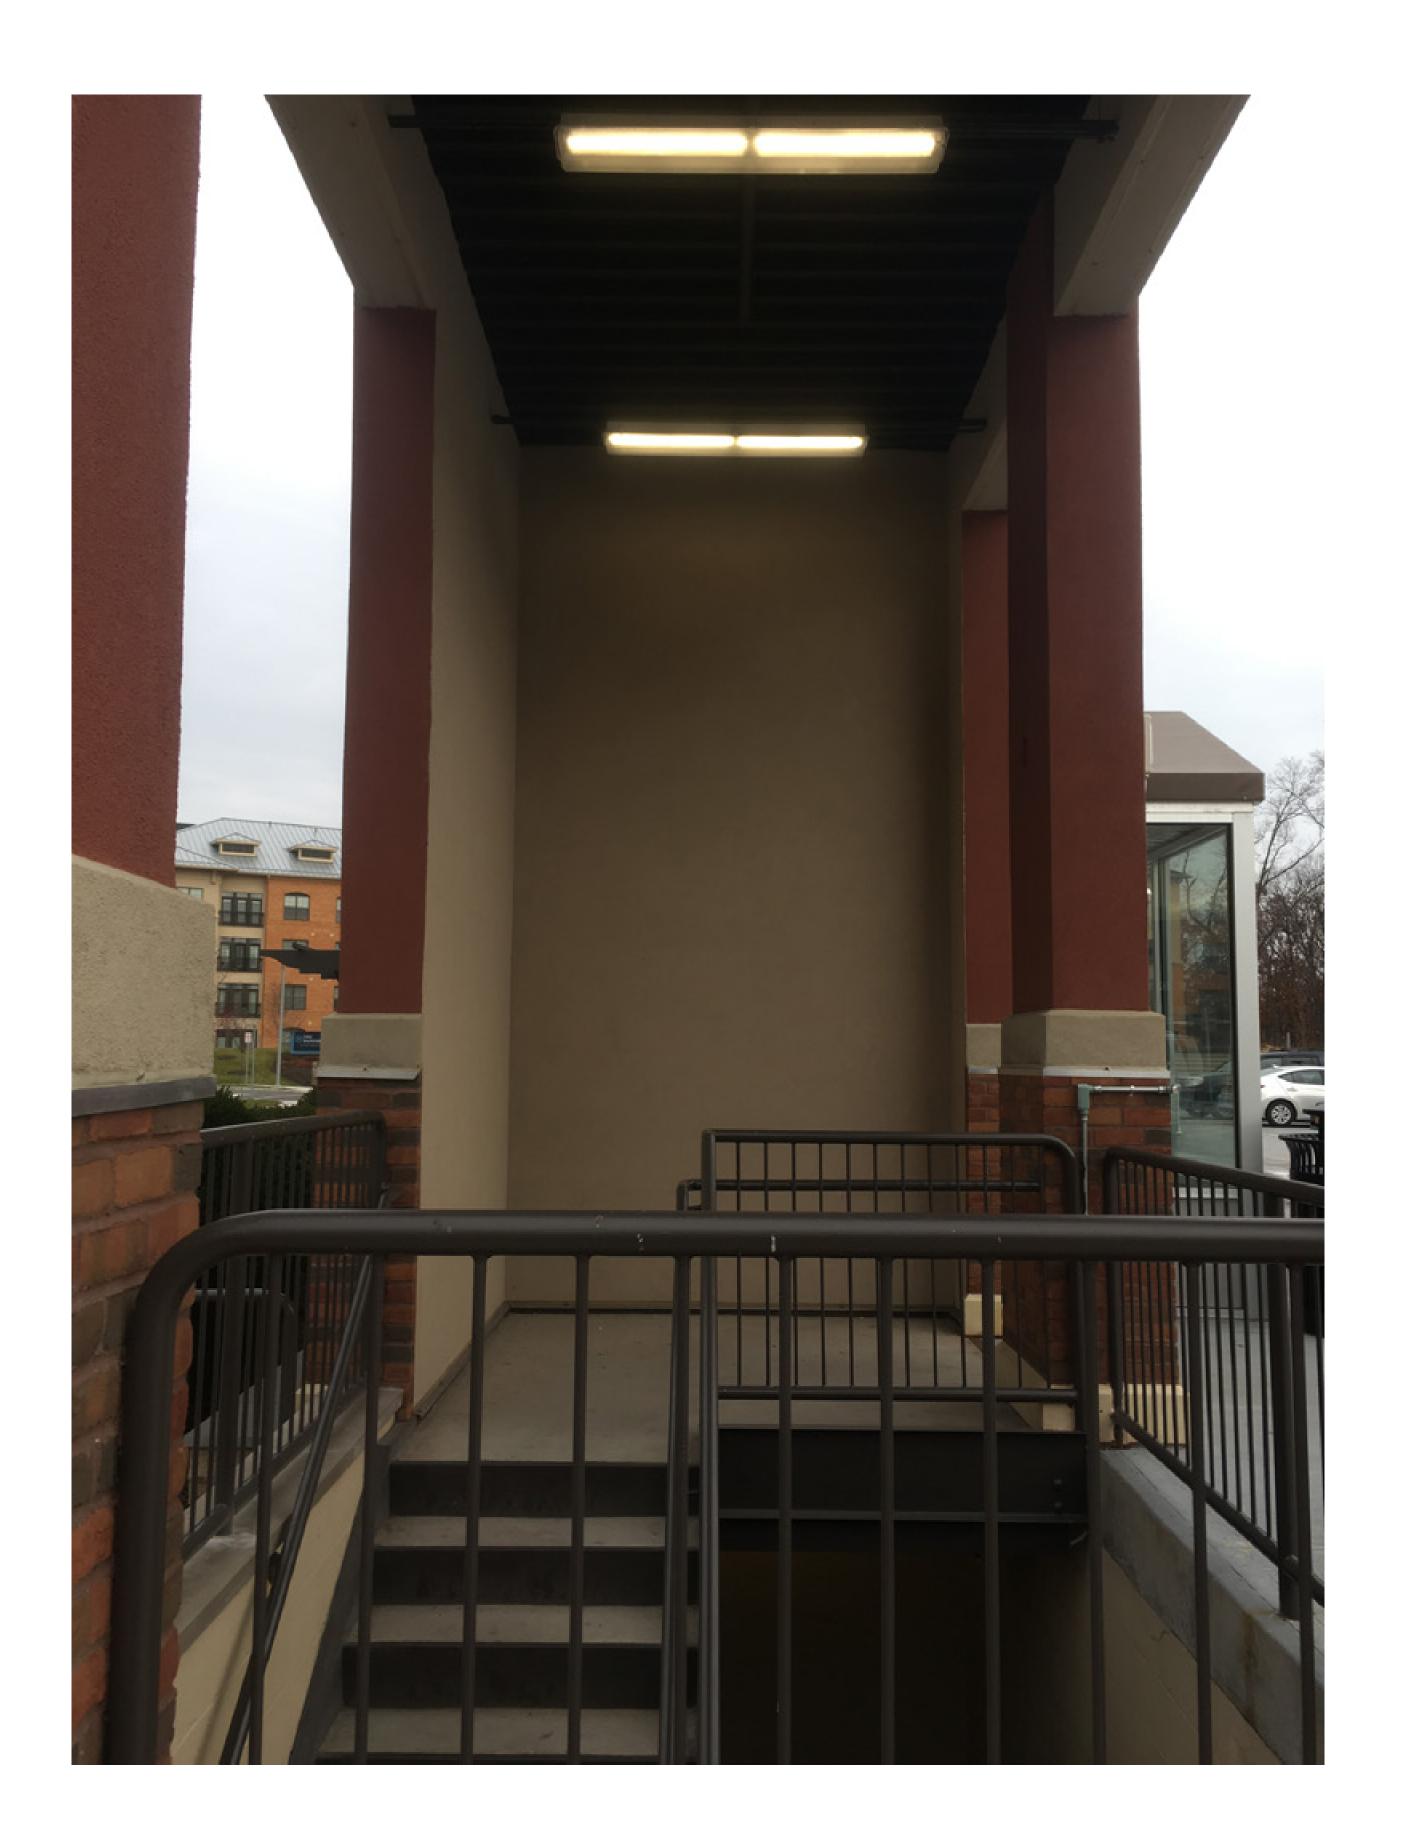

© 2018 CREATE Architecture Planning & Design PLLC

LICENSE # RA025076 EXP. 02/28/22

Enviornmental Graphics in the Staircase of Garage

Existing Condition

SCALE: 1/8" = 1'-0"

EXISTING WALL TO BE PAINTED (TYP.) —

GRAPHICS LOCATION, DESIGN TBD —

Rivertowns Square
Property Upgrades
Dobbs Ferry, NY Architecture Planning & Design PLLC 45 West 34th Street Penthouse New York, NY 10001 Phone: (212) 297-0880 createworldwide.com Owner / Developer: Regency Centers
1919 Gallows Road, Suite 1000
Vienna, Virgina, 22182