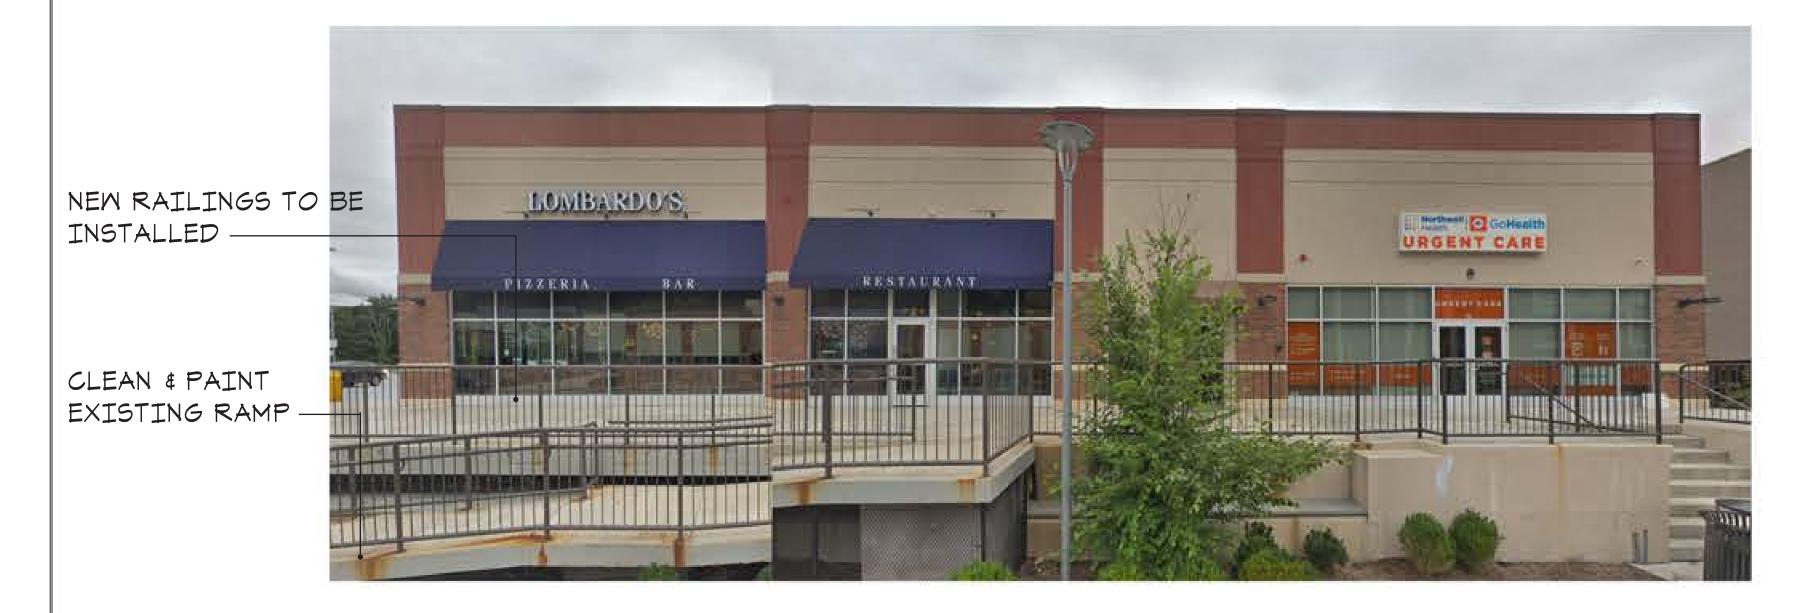

REMOVED AND PENETRATIONS
PATCHED

BRUUKLYN MARKET

NOTE: ALL DIMENSIONS FOR CANOPIES AND AWNINGS ARE TO BE VERIFIED IN FIELD (TYPICAL)

EXISTING TENANT SIGN TO BE

#### 2 Existing Elevation

Property Upgrades

Dobbs Ferry, NY

CREATI

45 West 34th Street Penthouse New York, NY 10001 Phone: (212) 297-0880

createworldwide.com

Owner / Developer: Regency Centers 1919 Gallows Road, Suite 1000 Vienna, Virgina, 22182