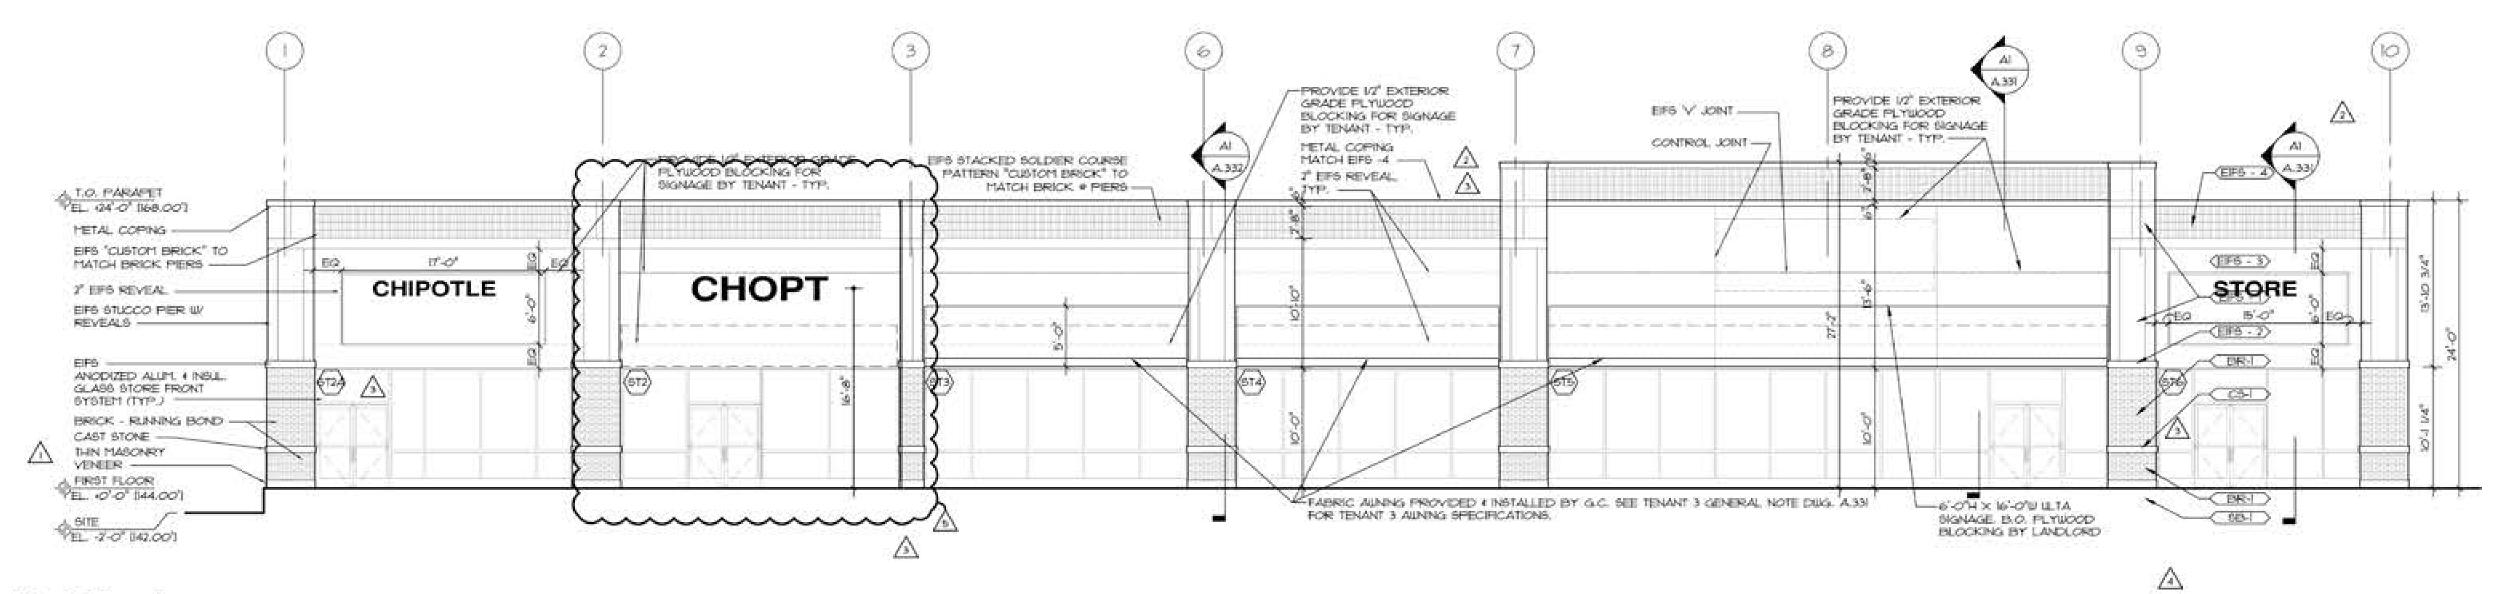

|       |     |
| E.       |            | c_104 |     |

| Roy. | Date:      | Description: |
|------|------------|--------------|
|      | 01/17/2020 |              |
|      | 02/14/2020 |              |
|      | 03/03/2020 |              |
|      | 04/27/2020 |              |
|      |            |              |
|      |            |              |
|      |            |              |
| П    |            |              |
|      |            |              |
|      |            |              |
|      |            |              |

construction information only and may not be copied without specific written permission from CHEATE. 2018 CREATE Architecture Planning & Design au-

| LICENSI-# RA0250% |
|-------------------|

Building H Existing and Proposed Elevation

A-203b 1647



SCALE: 1/8" = 1'-0"



2 Existing Elevation



Building I Existing and Proposed Elevation

EXP. 02/28/72

Property Upgrades

Dobbs Ferry, NY

45 West 34th Street

New York, NY 10001

Phone: (212) 297-0880 createworldwide.com

Owner / Developer:

Vienna, Virgina, 22182

Regency Centers 1919 Gallows Road, Suite 1000

Description:

01/17/2020

01/29/2020 02/14/2020 03/03/2020 04/24/2020

04/27/2020

This drawing is the property of CREATE who classes proprietary rights in the material disclosed. It is recent in confidence for the schematic, design and or construction information only and may not be copied without specific written permission from CREATE.

© 2018 CREATE Architocope Planning & Design ---

1647 A-204a







2 Existing Elevation



Rivertowns Square
Property Upgrades
Dobbs Ferry