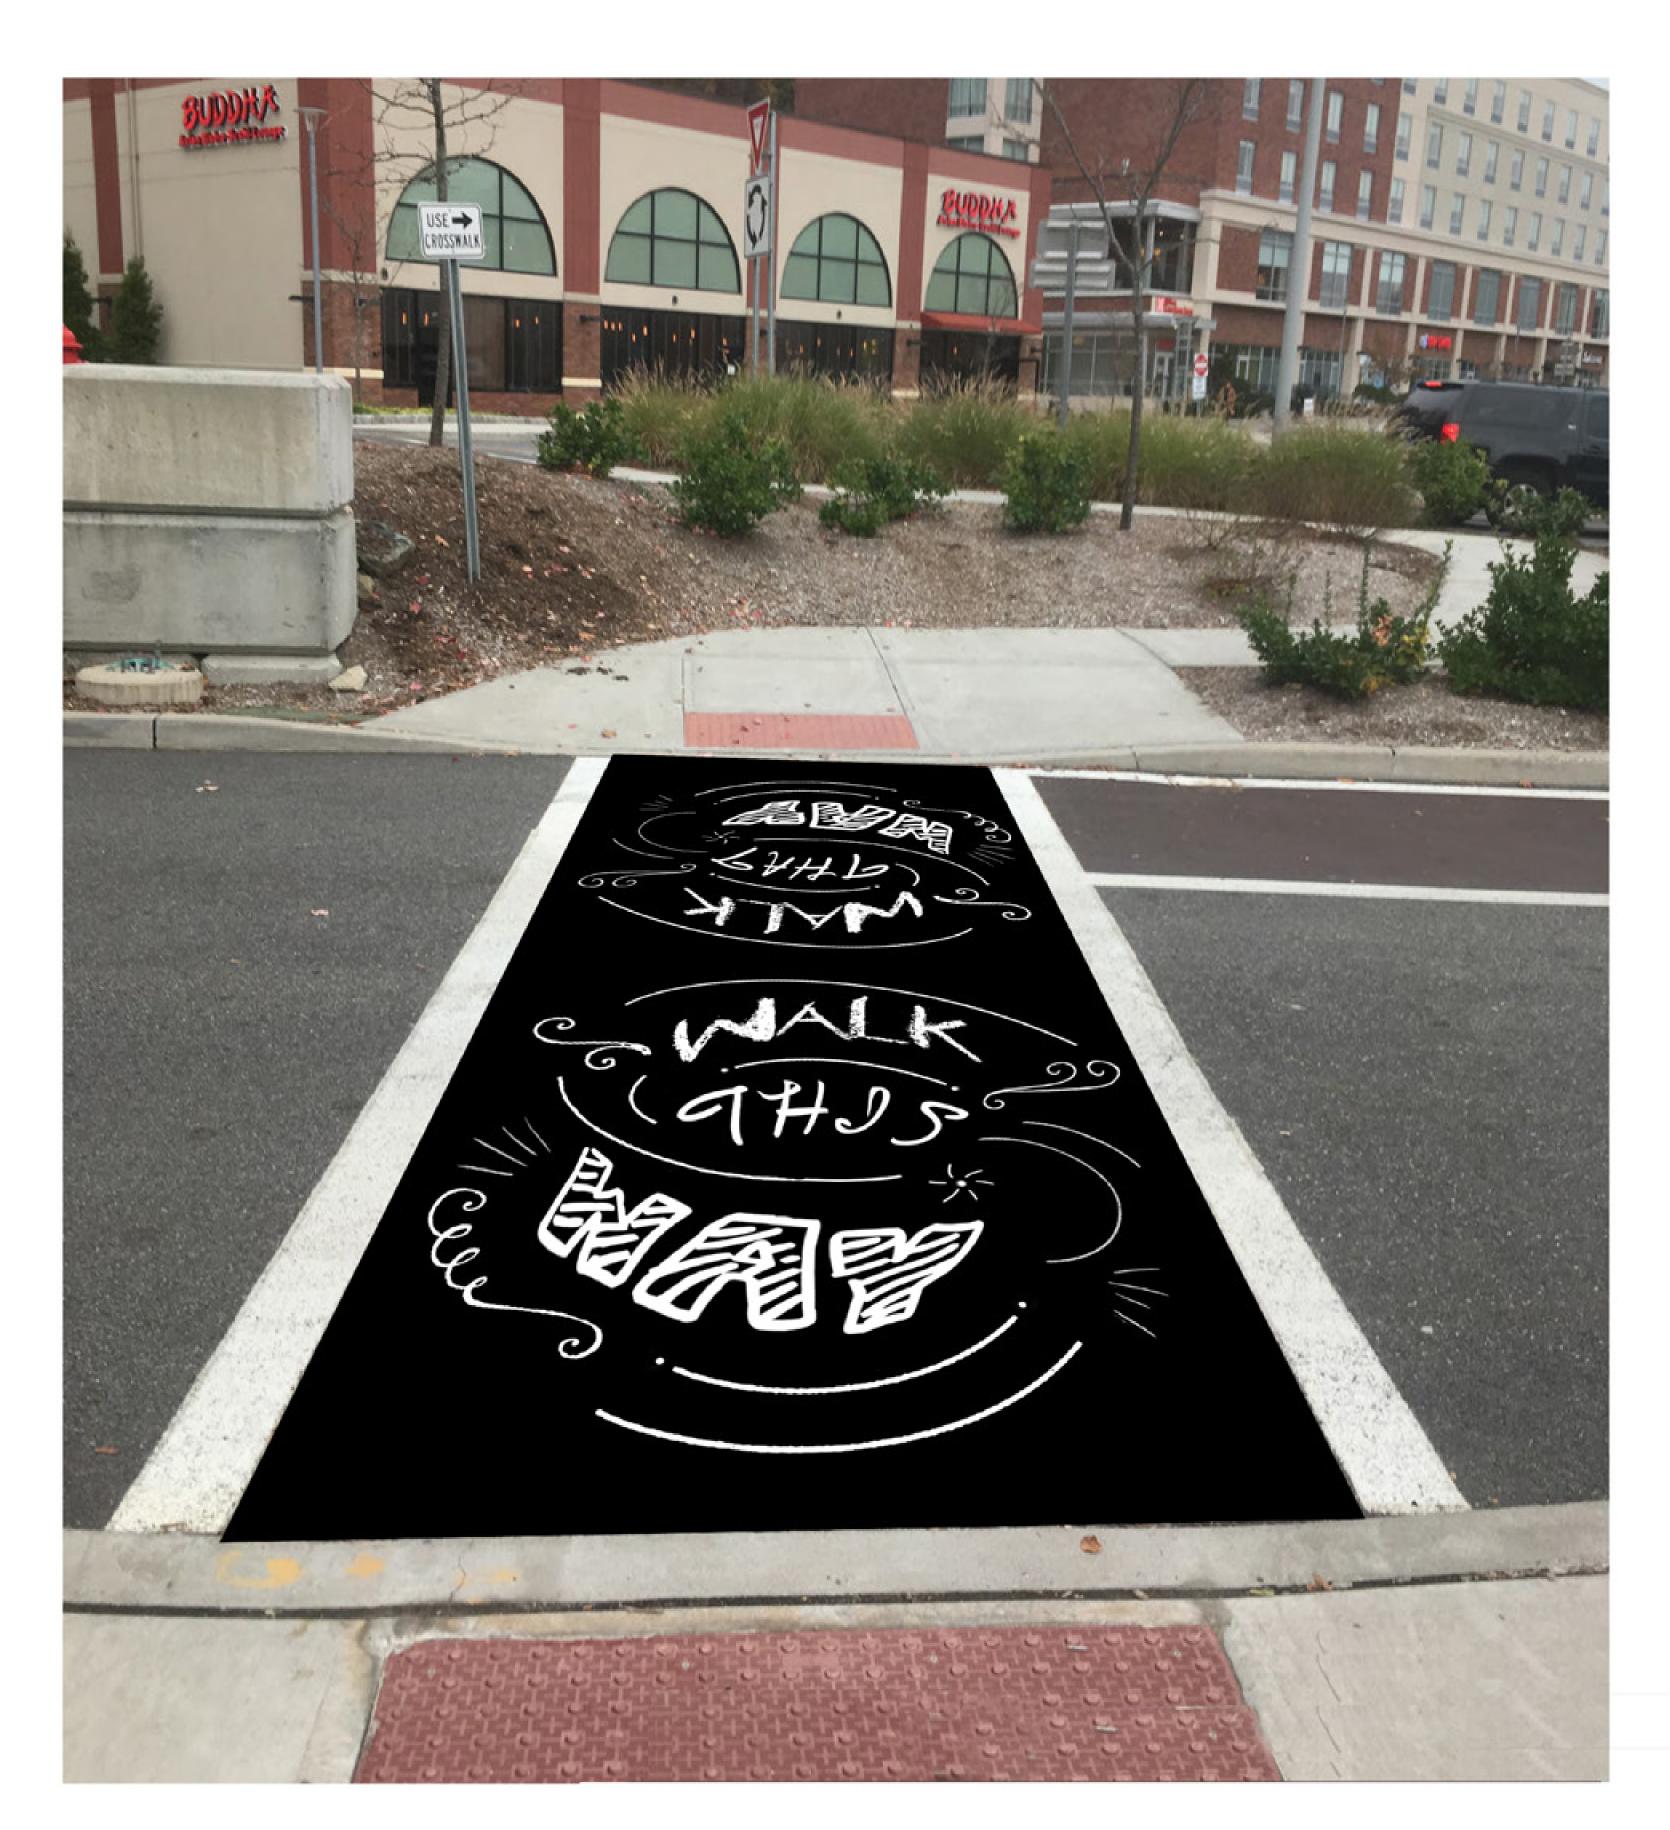

© 2018 CREATE Architecture Planning & Design not

LICENSE # RA025076 EXP. 02/28/22

Wayfinding Signage

CROSSWALK GRAPHIC CONCEPT

| Riverto                                 | wns Square                                                               |
|-----------------------------------------|--------------------------------------------------------------------------|
| Propert                                 | ty Upgrades  Dobbs Ferry, NY                                             |
| VIIIIIIIIII                             | 20001011,111                                                             |
|                                         |                                                                          |
| MALE LA LINE                            | REATE cture Planning & Design PLACE                                      |
|                                         | 45 West 34th Street                                                      |
|                                         | Penthouse<br>New York, NY 10001                                          |
| 111111111111111111111111111111111111111 | Phone: (212) 297-0880<br>createworldwide.com                             |
|                                         |                                                                          |
|                                         | Owner / Developer:                                                       |
| 10                                      | Regency Centers<br>19 Gallows Road, Suite 1000<br>Vienna, Virgina, 22182 |
| All lilling                             | * 507 1                                                                  |

| LICENSE # RA025076<br>EXP. 02/28/22 |
|-------------------------------------|

Crosswalk Graphic