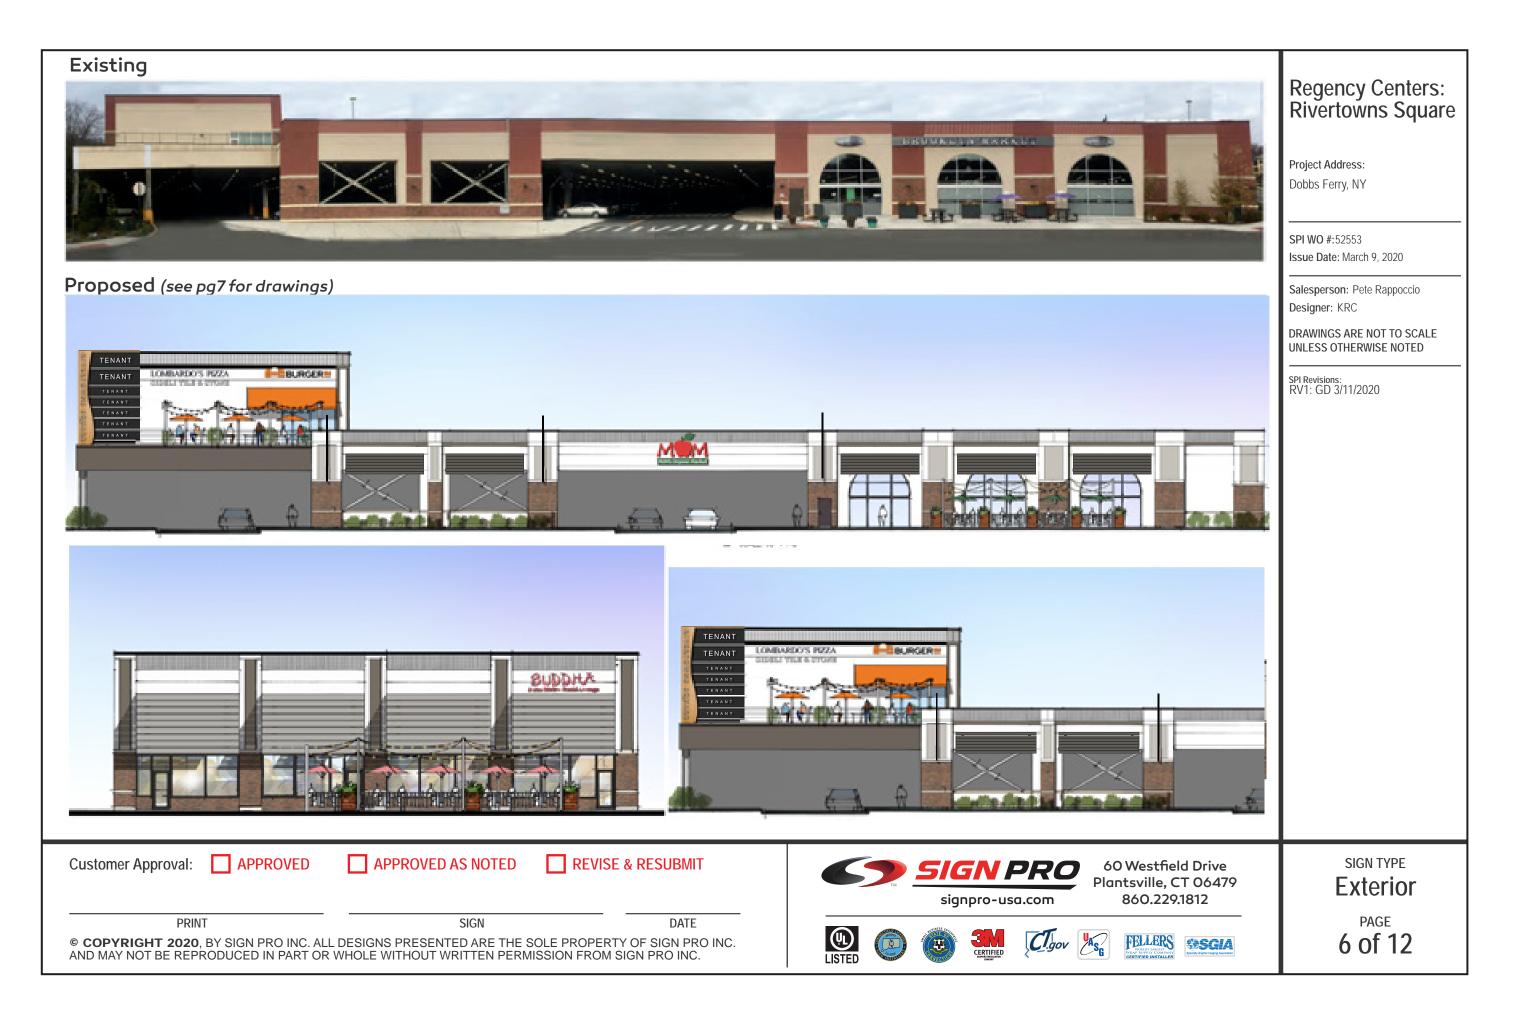

|            |              |  |  |
|                                                                                                                                                                                                                                                             |            |              |  |  |
| is drawing is the property of CREATE who claims proprietary rights in the atterial disclosed. It is issued in confidence for the schematic, design and/or instruction information only and may not be copied without specific written rmission from CREATE. |            |              |  |  |

© 2018 CREATE Architecture Planning & Design PLLC

| LICENSE # RA025076 |
|--------------------|

Signage Details

1647











Signage Details

1647

A-221

Rivertowns Square
Property Upgrades
Dobbs Ferry, NY

45 West 34th Street

New York, NY 10001

Phone: (212) 297-0880 createworldwide.com

Owner / Developer:

Vienna, Virgina, 22182

Regency Centers
1919 Gallows Road, Suite 1000

Penthouse







| Rev:                                                                                                                                                                                                                                                             | Date:      | Description: |  |  |
|---------------------------------------------------------------------------------------------------------------------------------------------------------------------------------------------------------------------------