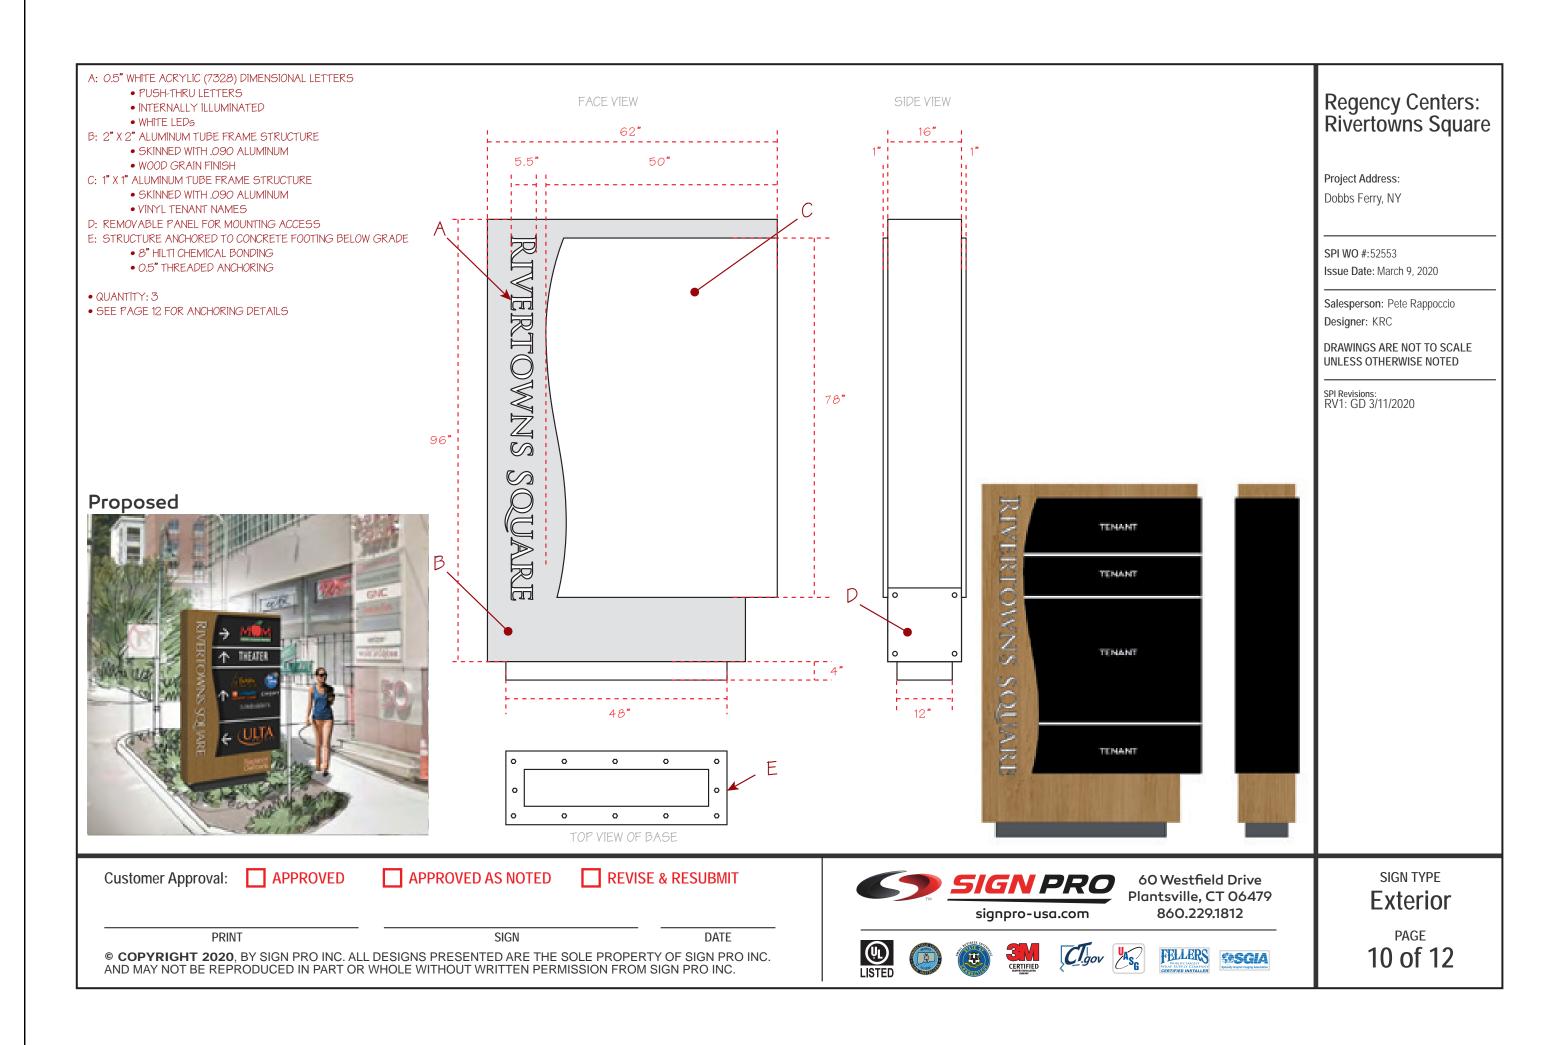

|            |              |  |  |
| is drawing is the property of CREATE who claims proprietary rights in the atterial disclosed. It is issued in confidence for the schematic, design and/or instruction information only and may not be copied without specific written rmission from CREATE. |            |              |  |  |

© 2018 CREATE Architecture Planning & Design PLLC

| LICENSE # RA025076 |
|--------------------|

Signage Details

1647











Signage Details

1647

A-221

Rivertowns Square
Property Upgrades
Dobbs Ferry, NY

45 West 34th Street

New York, NY 10001

Phone: (212) 297-0880 createworldwide.com

Owner / Developer:

Vienna, Virgina, 22182

Regency Centers
1919 Gallows Road, Suite 1000

Penthouse







| Rev:                                                                                                                                                                                                                                                             | Date:      | Description: |  |  |
|------------------------------------------------------------------------------------------------------------------------------------------------------------------------------------------------------------------------------------------------------------------|------------|--------------|--|--|
|