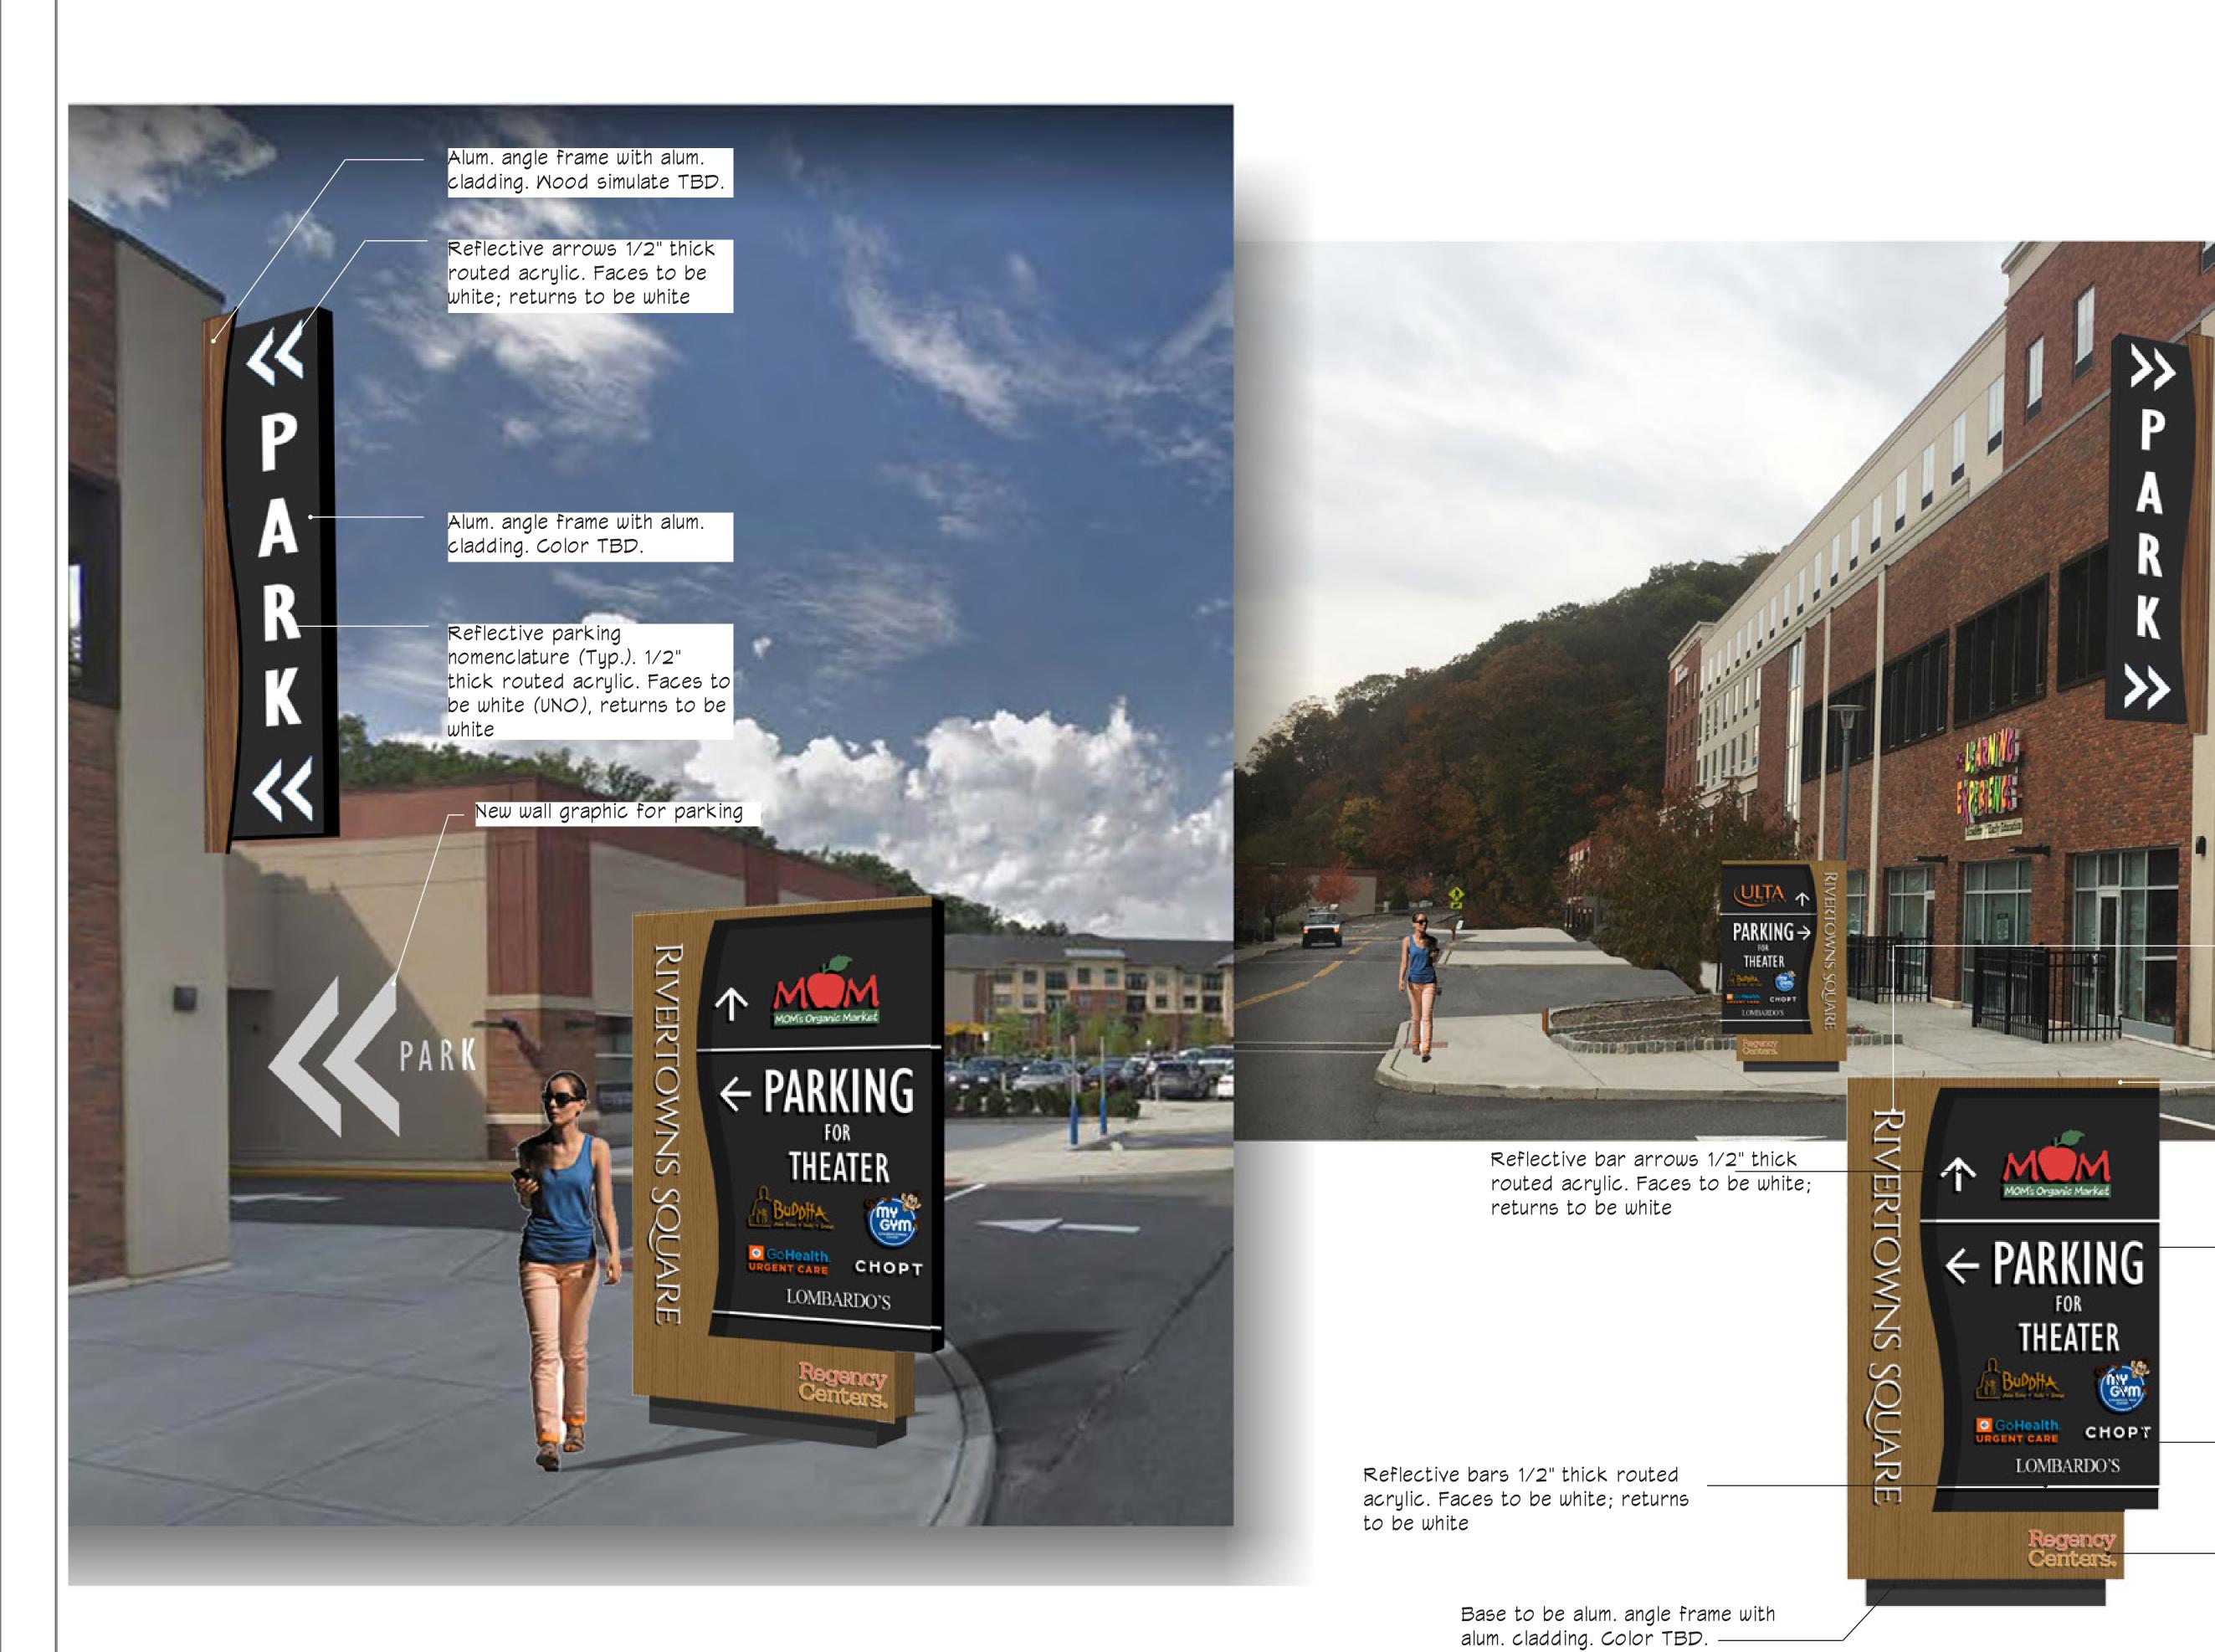

© 2018 CREATE Architecture Planning & Design nor

Reflective tenant nomenclature

(Typ.). 1/2" thick routed acrylic

Illuminated project identifier

Alum. angle frame with alum.

Alum. angle frame with alum.

cladding. Color TBD.

cladding. Wood simulate TBD.

1/2" thick routed acrylic. Faces

to be white; returns to be white

— Halo reflective owner identifier 1/2" thick routed acrylic opaque. Faces with white returns

LICENSE # RA025076 EXP. 02/28/22