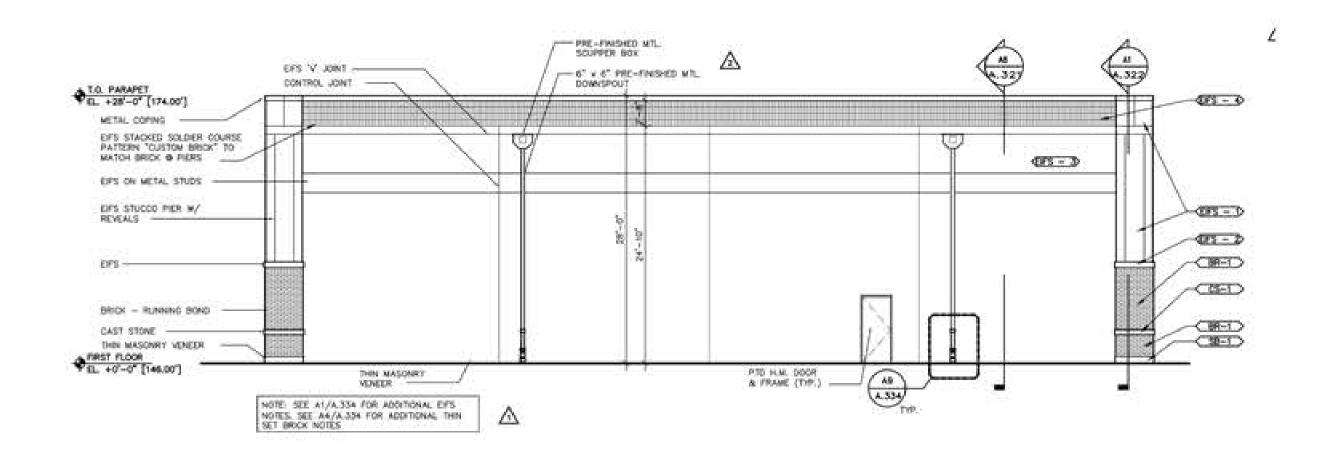

Building B Existing and Proposed Elevation

1647 A-200b

SCALE: 1/8" = 1'-0"

Property Upgrades

Dobbs Ferry, NY 45 West 34th Street Penthouse New York, NY 10001 Phone: (212) 297-0880 createworldwide.com Owner / Developer: Regency Centers 1919 Gallows Road, Suite 1000 Vienna, Virgina, 22182 Description: 01/17/2020 01/29/2020 02/14/2020 03/03/2020 04/27/2020 07/20/2020