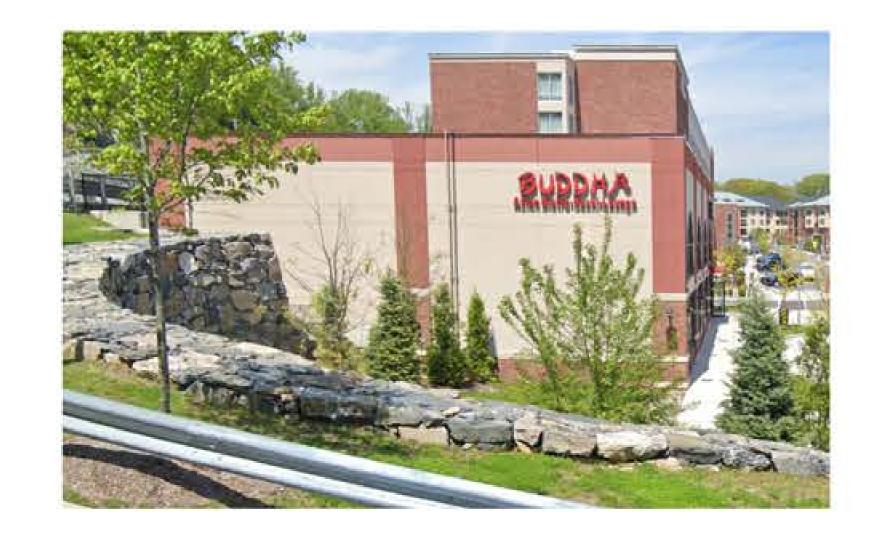

### 2 Existing Elevation

NEW OUTDOOR DINING AREA - NEW SLATS AWNING (TYP.) EXISTING EIFS TO BE PAINTED (TYP.) -WITH PLANTER POTS, TABLES, SEATINGS, UMBRELLAS AND EXISTING BUDDHA RESTAURANT EXISTING BRICK TO REMAIN (TYP.) — LIGHTING -SIGNAGE TO REMAIN -EXISTING EIFS TO EXISTING EIFS TO MURAL LOCATION, BE PAINTED (TYP.)-BE PAINTED (TYP.) -DESIGN TBD NEW SLATS AMNING AHODUS Mural Art Mural Art PLANTER (PL2) Here Here NEW RAILING (R1) PLANTER (PL2) MURAL LOCATION, EXISTING STOREFRONT LIGHTING FIXTURE (F2) NEW RAILING (R1) 3 Proposed Elevation TO REMAIN (TYP.) - SCALE: 1/8" • 1'-0" DESIGN TBD-