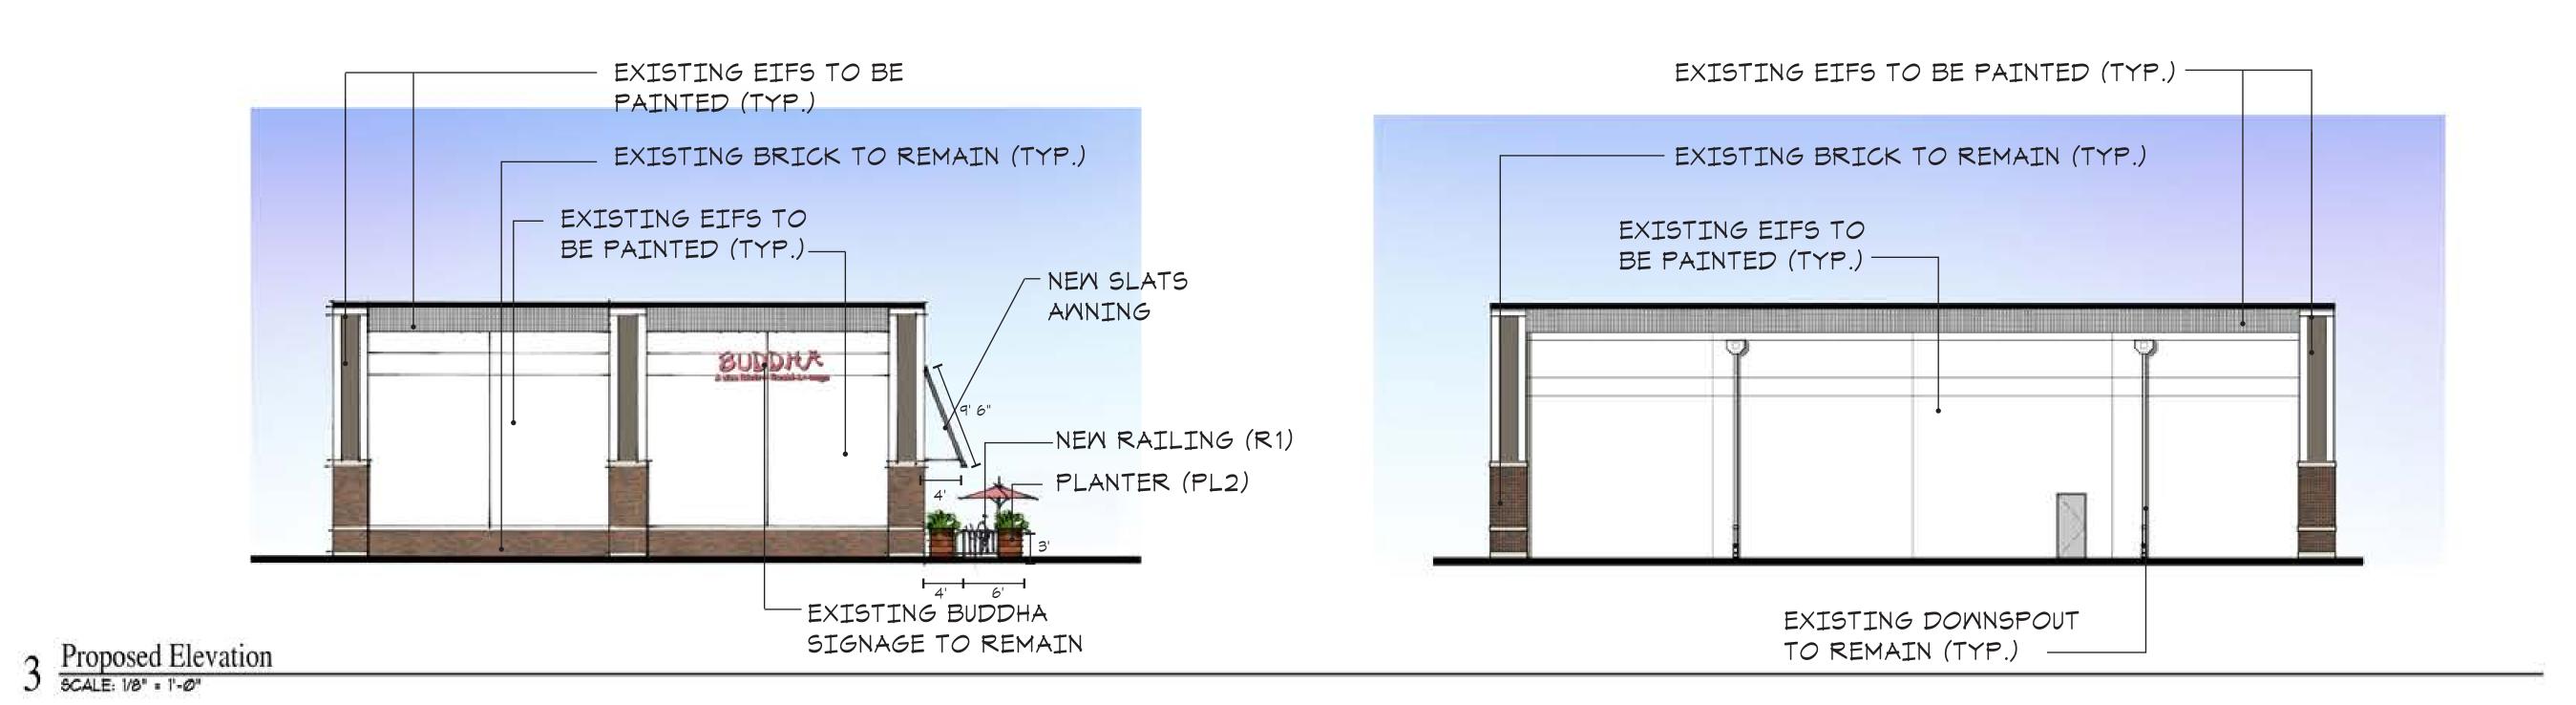

### 2 Existing Elevation

NEW OUTDOOR DINING AREA - NEW SLATS AWNING (TYP.) EXISTING EIFS TO BE PAINTED (TYP.) -WITH PLANTER POTS, TABLES, SEATINGS, UMBRELLAS AND EXISTING BUDDHA RESTAURANT EXISTING BRICK TO REMAIN (TYP.) — LIGHTING -SIGNAGE TO REMAIN -EXISTING EIFS TO EXISTING EIFS TO MURAL LOCATION, BE PAINTED (TYP.)-BE PAINTED (TYP.) -DESIGN TBD NEW SLATS AMNING AHODUS Mural Art Mural Art PLANTER (PL2) Here Here NEW RAILING (R1) PLANTER (PL2) MURAL LOCATION, EXISTING STOREFRONT LIGHTING FIXTURE (F2) NEW RAILING (R1) 3 Proposed Elevation TO REMAIN (TYP.) - SCALE: 1/8" • 1'-0" DESIGN TBD-