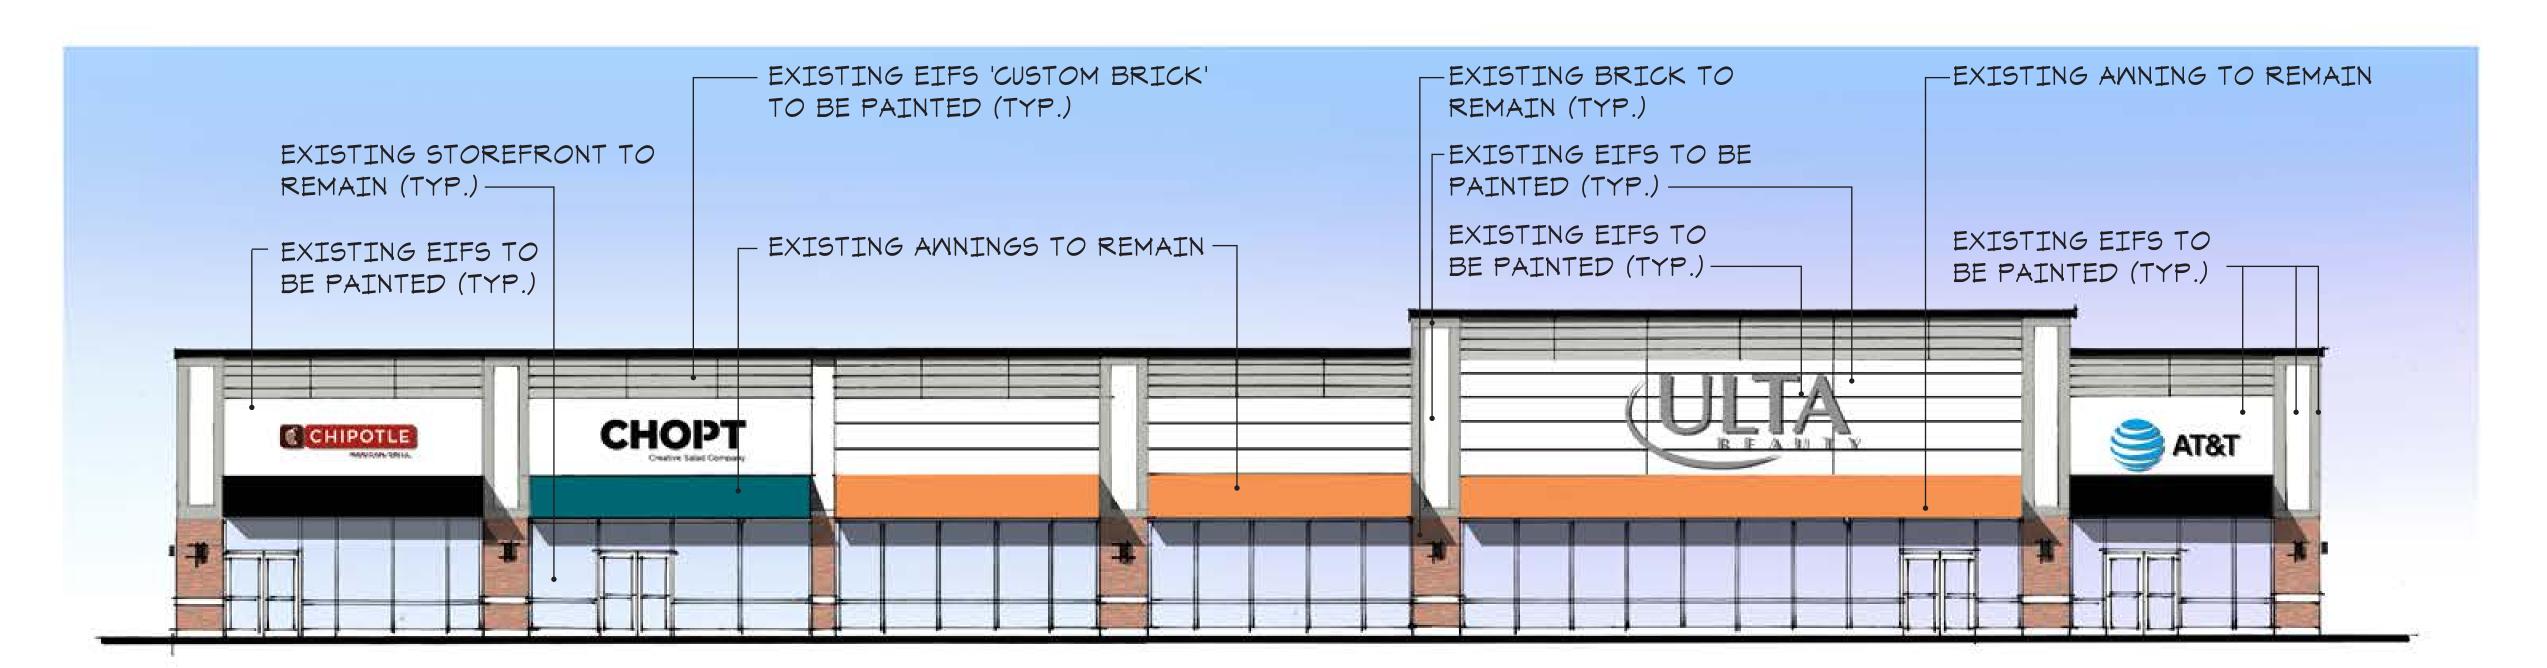

EXISTING EIFS TO BE PAINTED (TYP.)

22'-6"

- NEW FABRIC AMNINGS (TYP.)

- EXISTING BRICK TO BE PAINTED (TYP.)

TENANT TENANT DERIVER WAS HEAD OF THE LOUIS OF THE LOUIS

- EXISTING STOREFRONT TO REMAIN (TYP.)

Rivertowns Square Property Upgrades Dobbs Ferry, NY