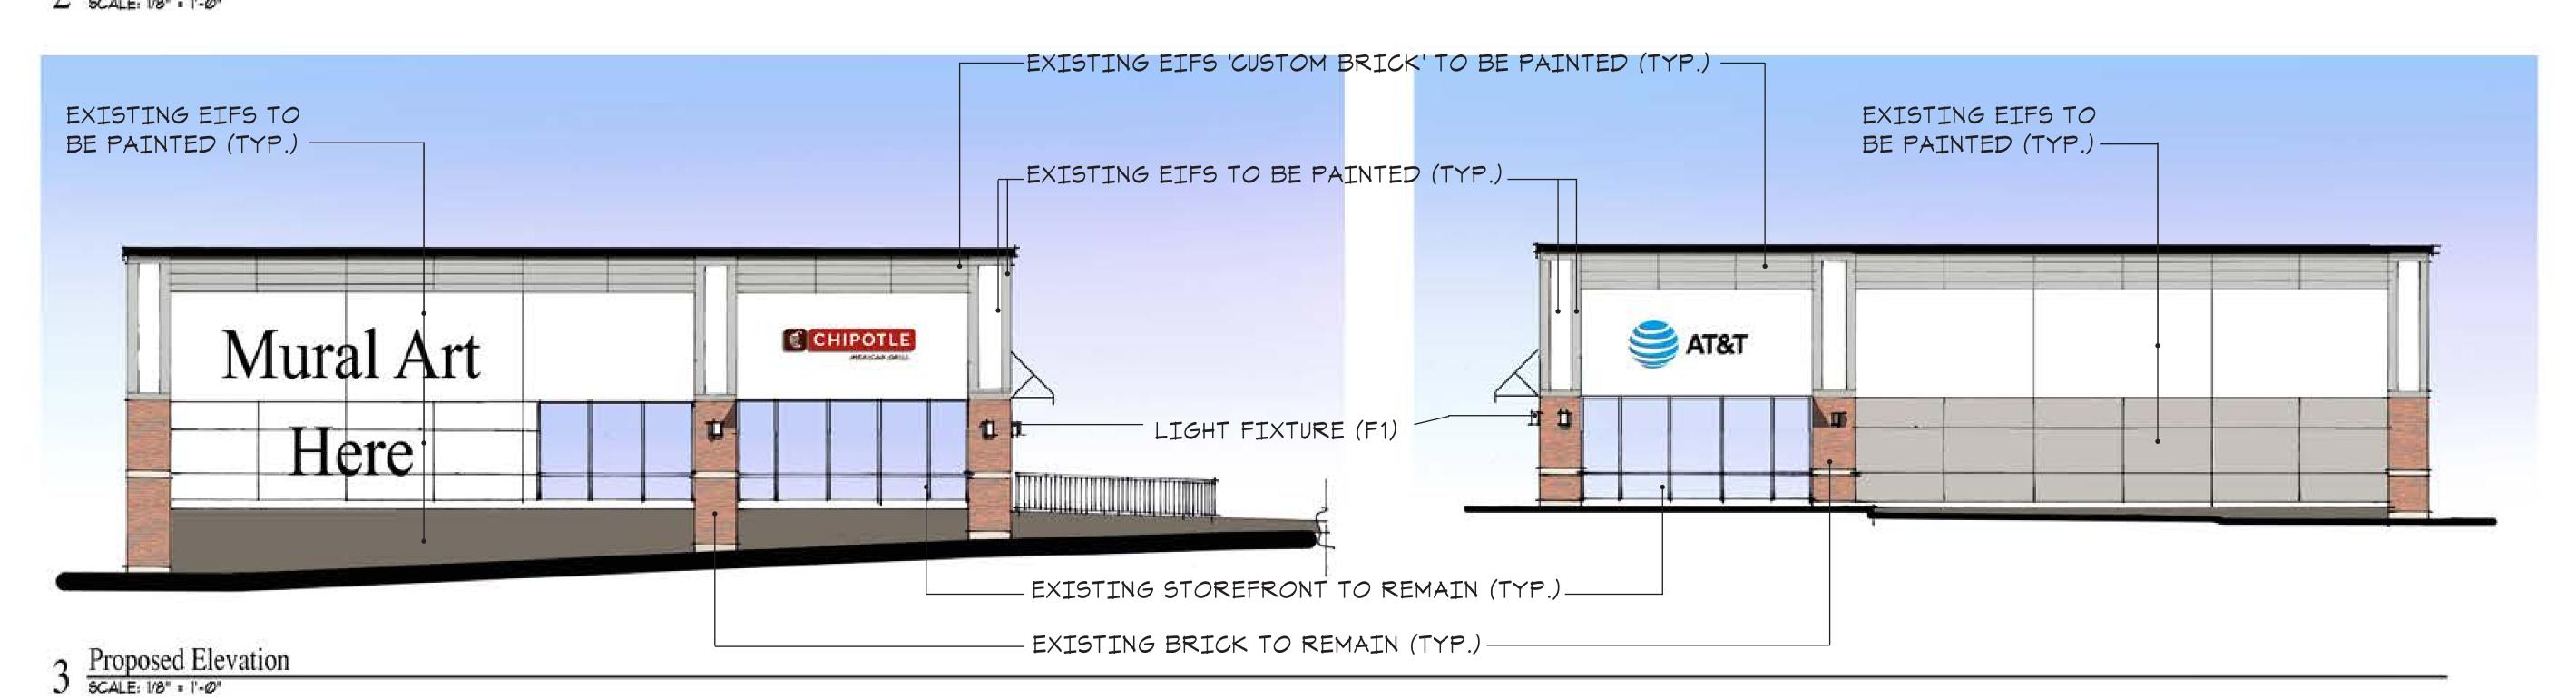

# 2 Existing Elevation

3 Proposed Elevation

Rivertowns Square
Property Upgrades
Dobbs Ferry, NY

CREATE
Architecture Planning & Design MLC

45 West 34th Street
Penthouse
New York, NY 10001
Phone: (212) 297-0880
createworldwide.com

EXISTING EIFS TO BE PAINTED (TYP.)

22'-6"

- NEW FABRIC AMNINGS (TYP.)

- EXISTING BRICK TO BE PAINTED (TYP.)

TENANT TENANT DERIVER WAS HEAD OF THE LOUIS OF THE LOUIS

- EXISTING STOREFRONT TO REMAIN (TYP.)

Rivertowns Square Property Upgrades Dobbs Ferry, NY