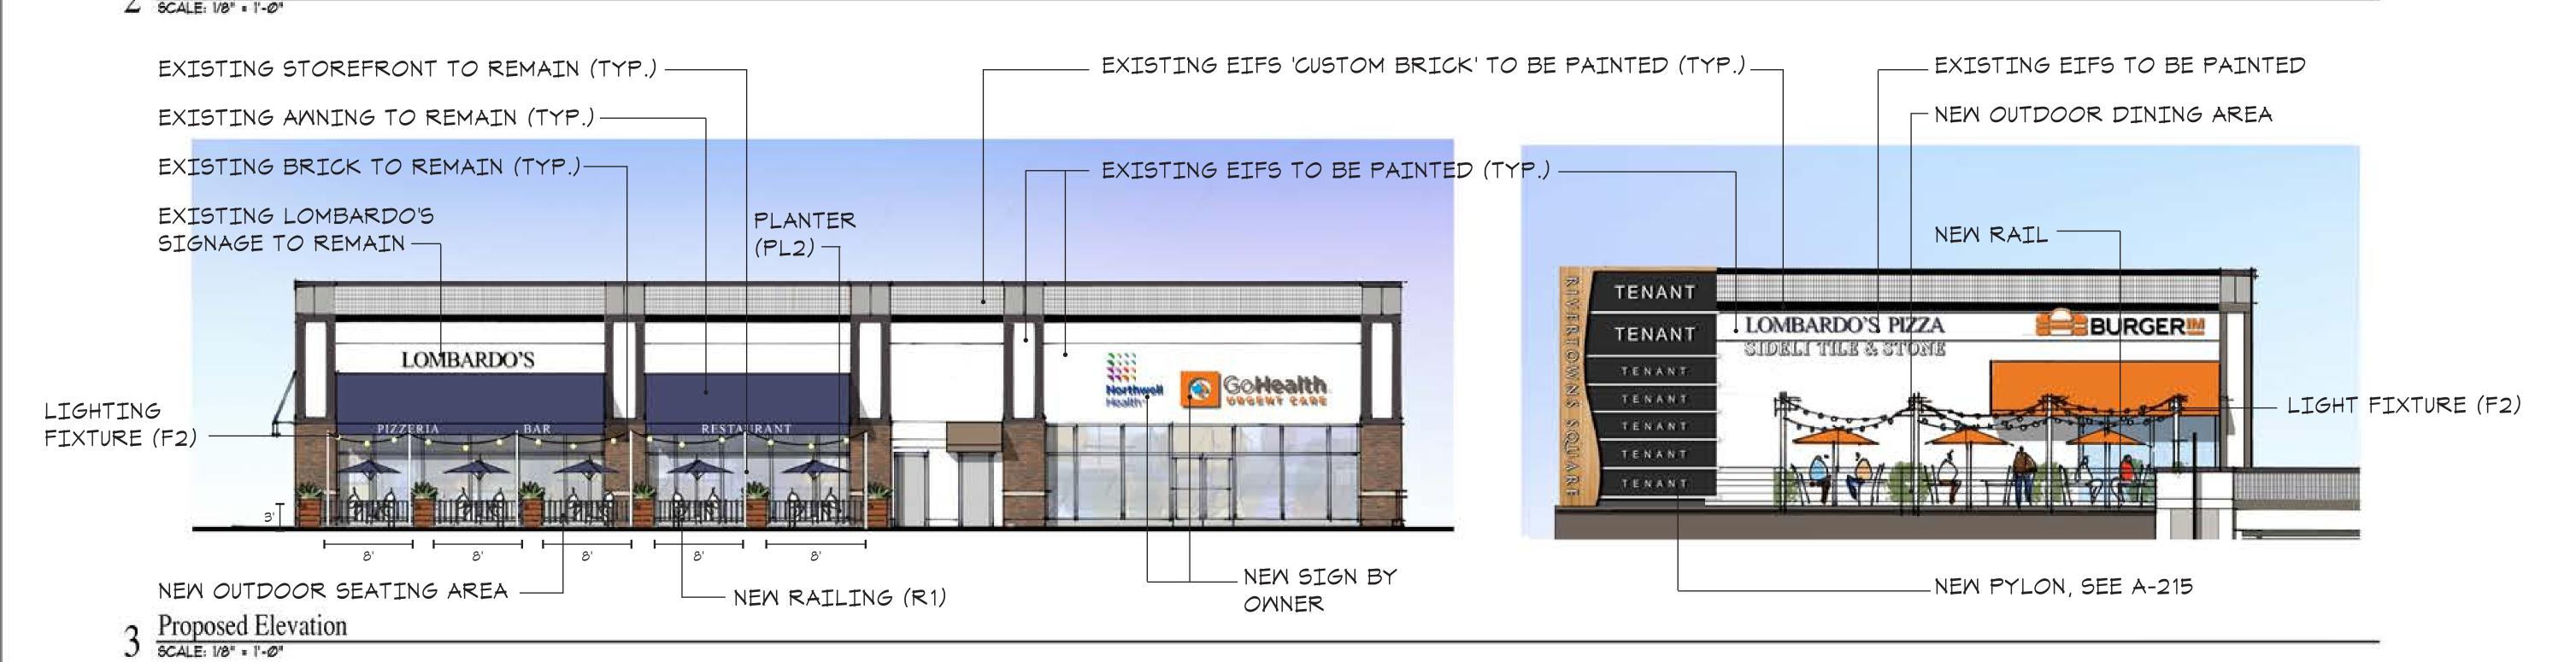

# 2 Existing Elevation

3 Proposed Elevation

Rivertowns Square
Property Upgrades
Dobbs Ferry, NY

CREATE
Architecture Planning & Design MLC

45 West 34th Street
Penthouse
New York, NY 10001
Phone: (212) 297-0880
createworldwide.com

Owner / Developer:
Regency Centers
1919 Gallows Road, Suite 1000
Vienna, Virgina, 22182

Rey Plan North

| Rev: | Date:      | Description: |
|------|------------|--------------|
|      | 01/17/2020 |              |
|      | 01/29/2020 |              |
|      | 02/14/2020 |              |
|      | 03/03/2020 |              |
|      | 04/27/2020 |              |
|      | 07/20/2020 |              |
|      |            |              |
|      |            |              |
|      |            |              |
|      |            |              |
|      |            |              |