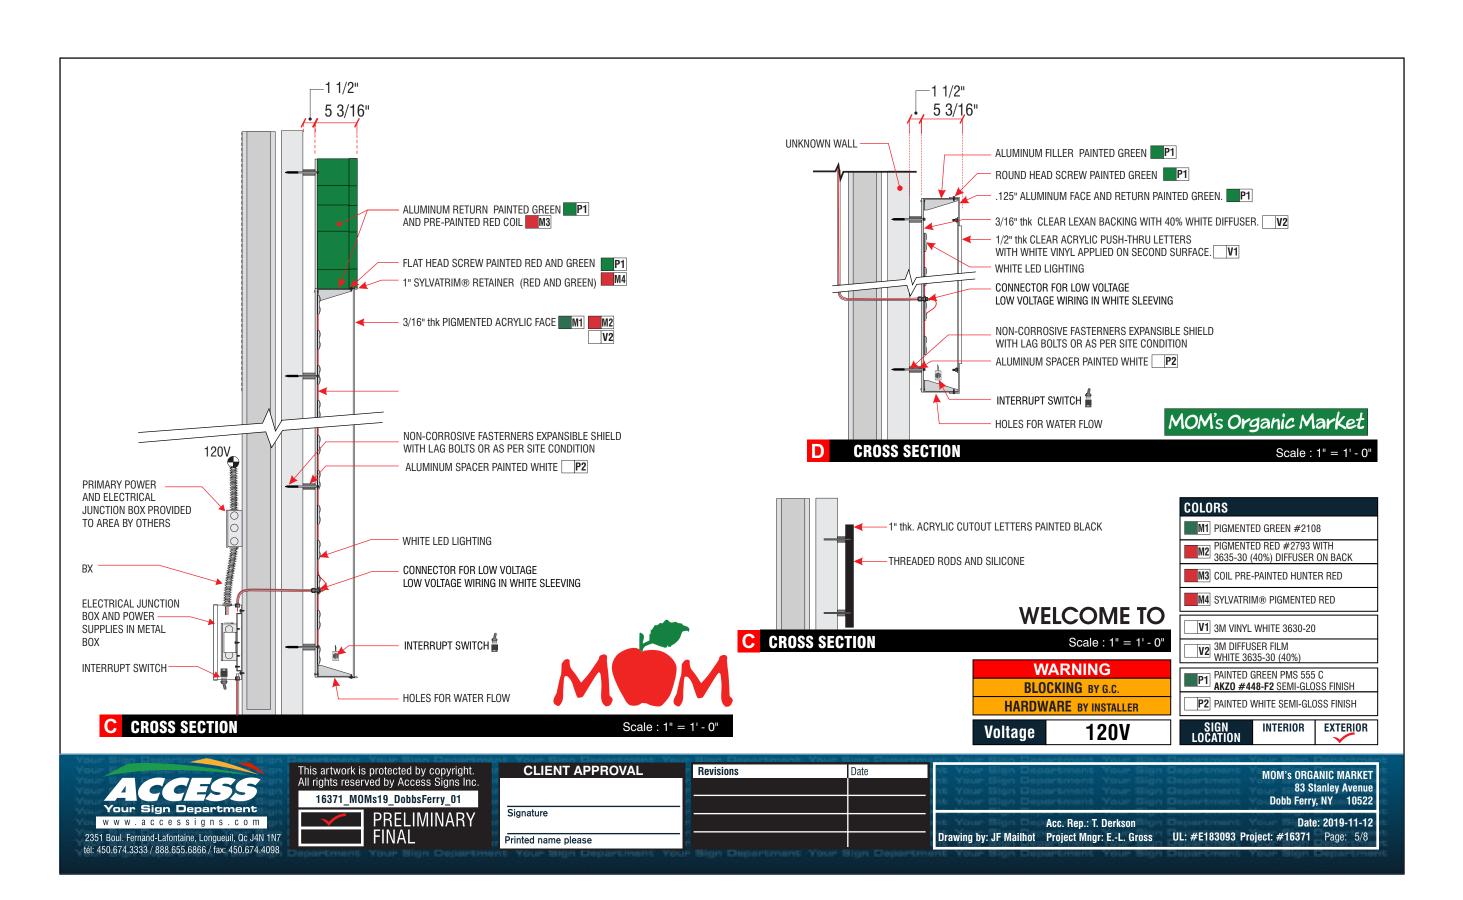

| REATE who confidence f              | claims proprietar<br>for the schematic,<br>copied without sp | y rights in the<br>design and/or                   |
| This dr<br>materia<br>constru<br>permiss | awing is the property of C ld disclosed. It is issued in ction information only and sion from CREATE. | REATE who confidence f              | claims proprietar<br>for the schematic,<br>copied without sp | y rights in the<br>design and/or                   |
| This dr<br>materia<br>constru<br>permiss | awing is the property of C ld disclosed. It is issued in ction information only and sion from CREATE. | REATE who confidence f I may not be | claims proprietar<br>for the schematic,<br>copied without sp | y rights in the<br>design and/or<br>ecific written |

1647



#### Tenant Garage Signage



3 Tenant Signage Cross Section

|                                | Riverto<br>Propert           | wns Square<br>ty Upgrades                                                                      |
|--------------------------------|------------------------------|------------------------------------------------------------------------------------------------|
| NIII                           | -                            | Dobbs Ferry, NY                                                                                |
| 7                              | - 4                          |                                                                                                |
|                                | 1 1 1 1 1 1 1 1 1            | REATE cture Planning & Design PLLC