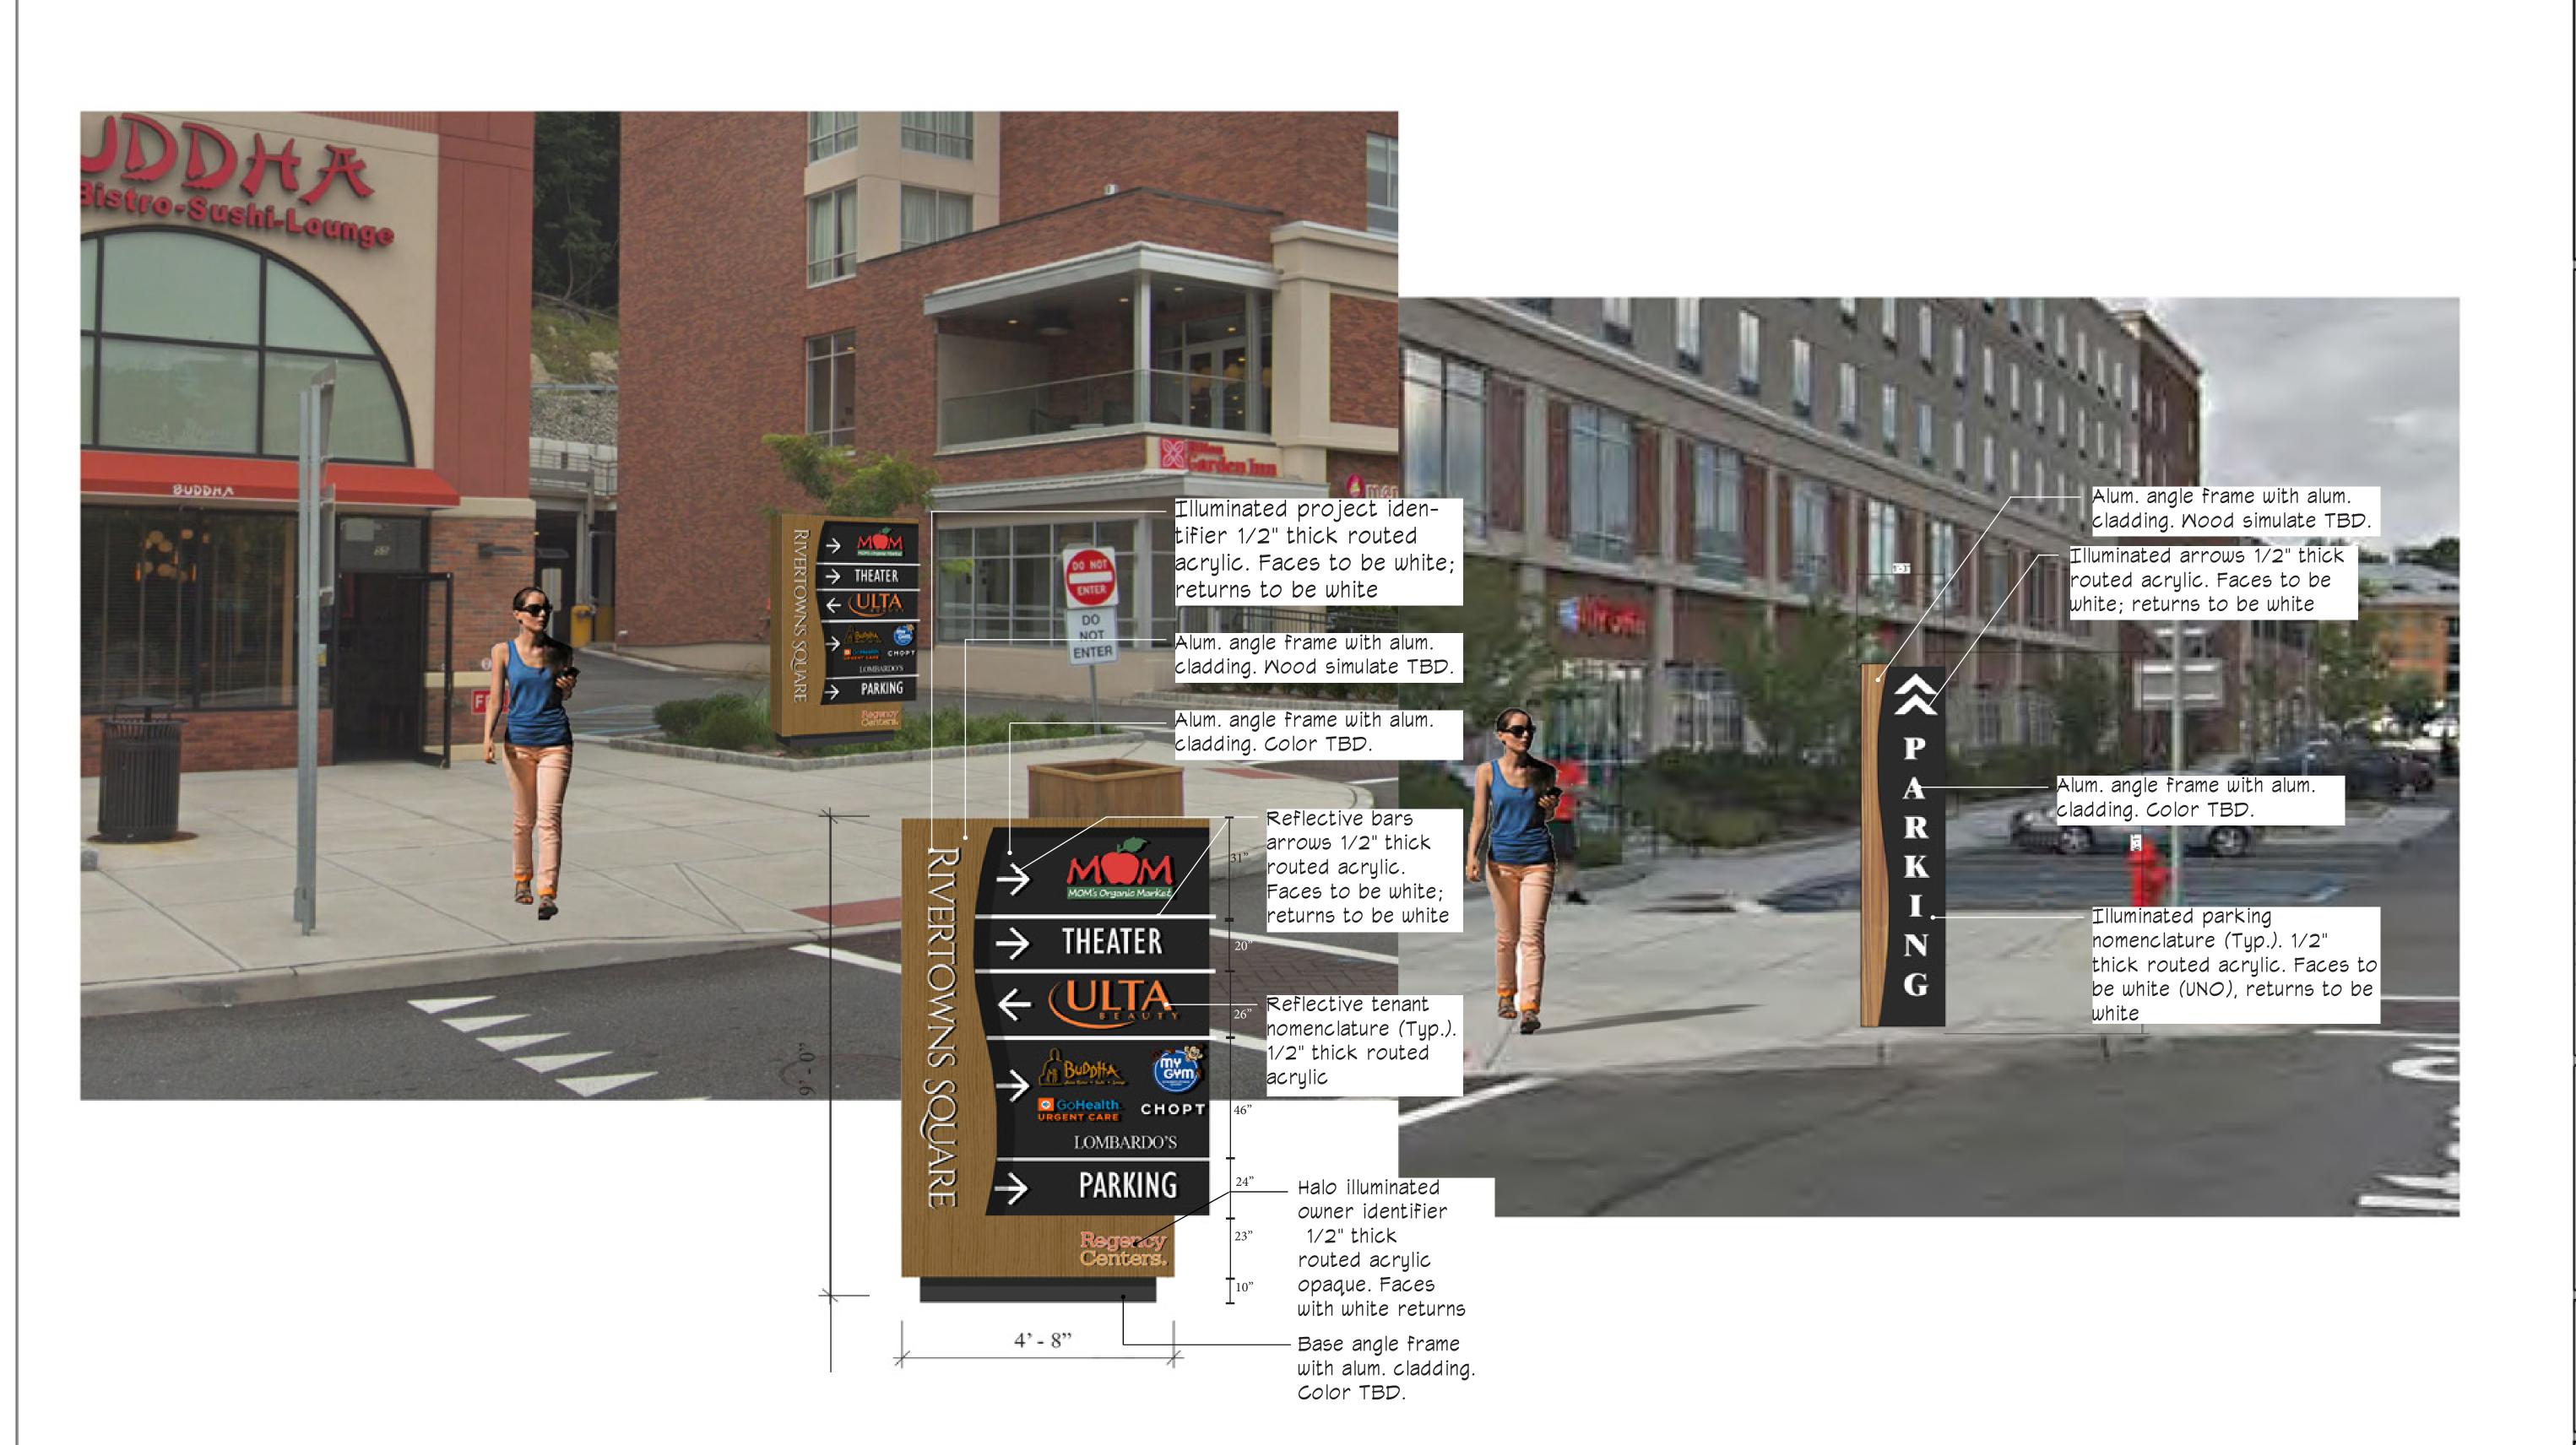

© 2018 CREATE Architecture Planning & Design nor

Reflective tenant nomenclature

(Typ.). 1/2" thick routed acrylic

Illuminated project identifier

Alum. angle frame with alum.

Alum. angle frame with alum.

cladding. Color TBD.

cladding. Wood simulate TBD.

1/2" thick routed acrylic. Faces

to be white; returns to be white

— Halo reflective owner identifier 1/2" thick routed acrylic opaque. Faces with white returns

LICENSE # RA025076 EXP. 02/28/22