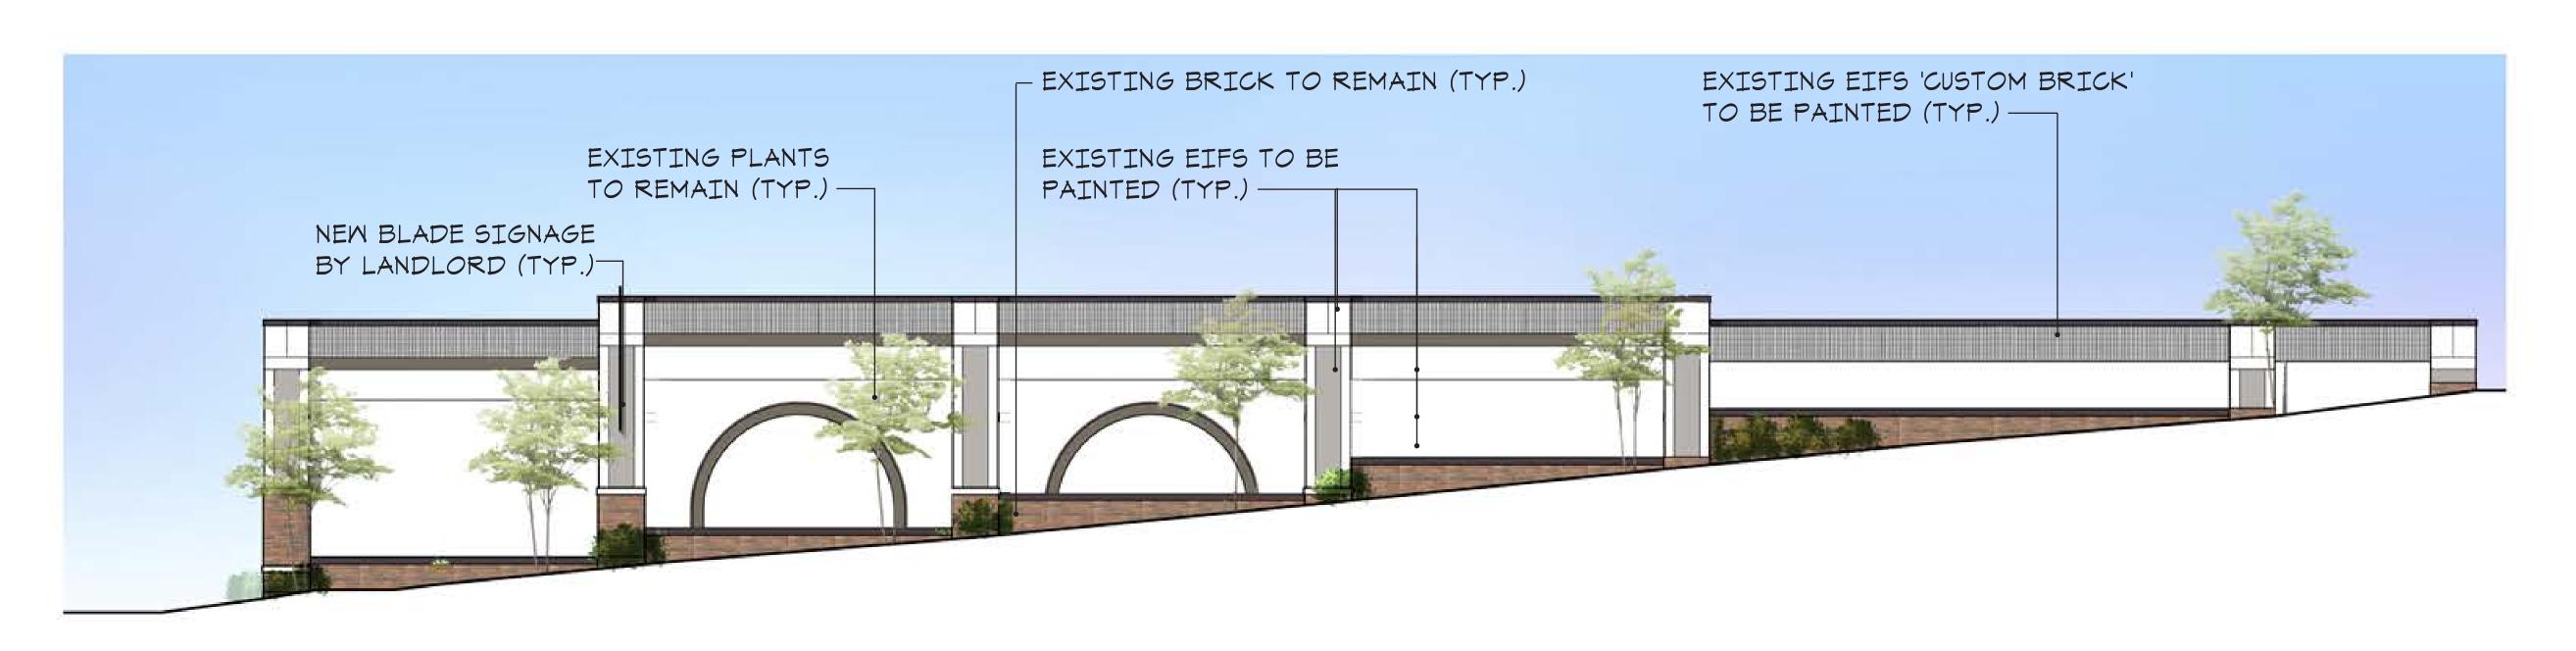

EXISTING EIFS TO BE PAINTED (TYP.)

22'-6"

- NEW FABRIC AMNINGS (TYP.)

- EXISTING BRICK TO BE PAINTED (TYP.)

TENANT TENANT DERIVER WAS HEAD OF THE LOUIS OF THE LOUIS

- EXISTING STOREFRONT TO REMAIN (TYP.)

Rivertowns Square Property Upgrades Dobbs Ferry, NY