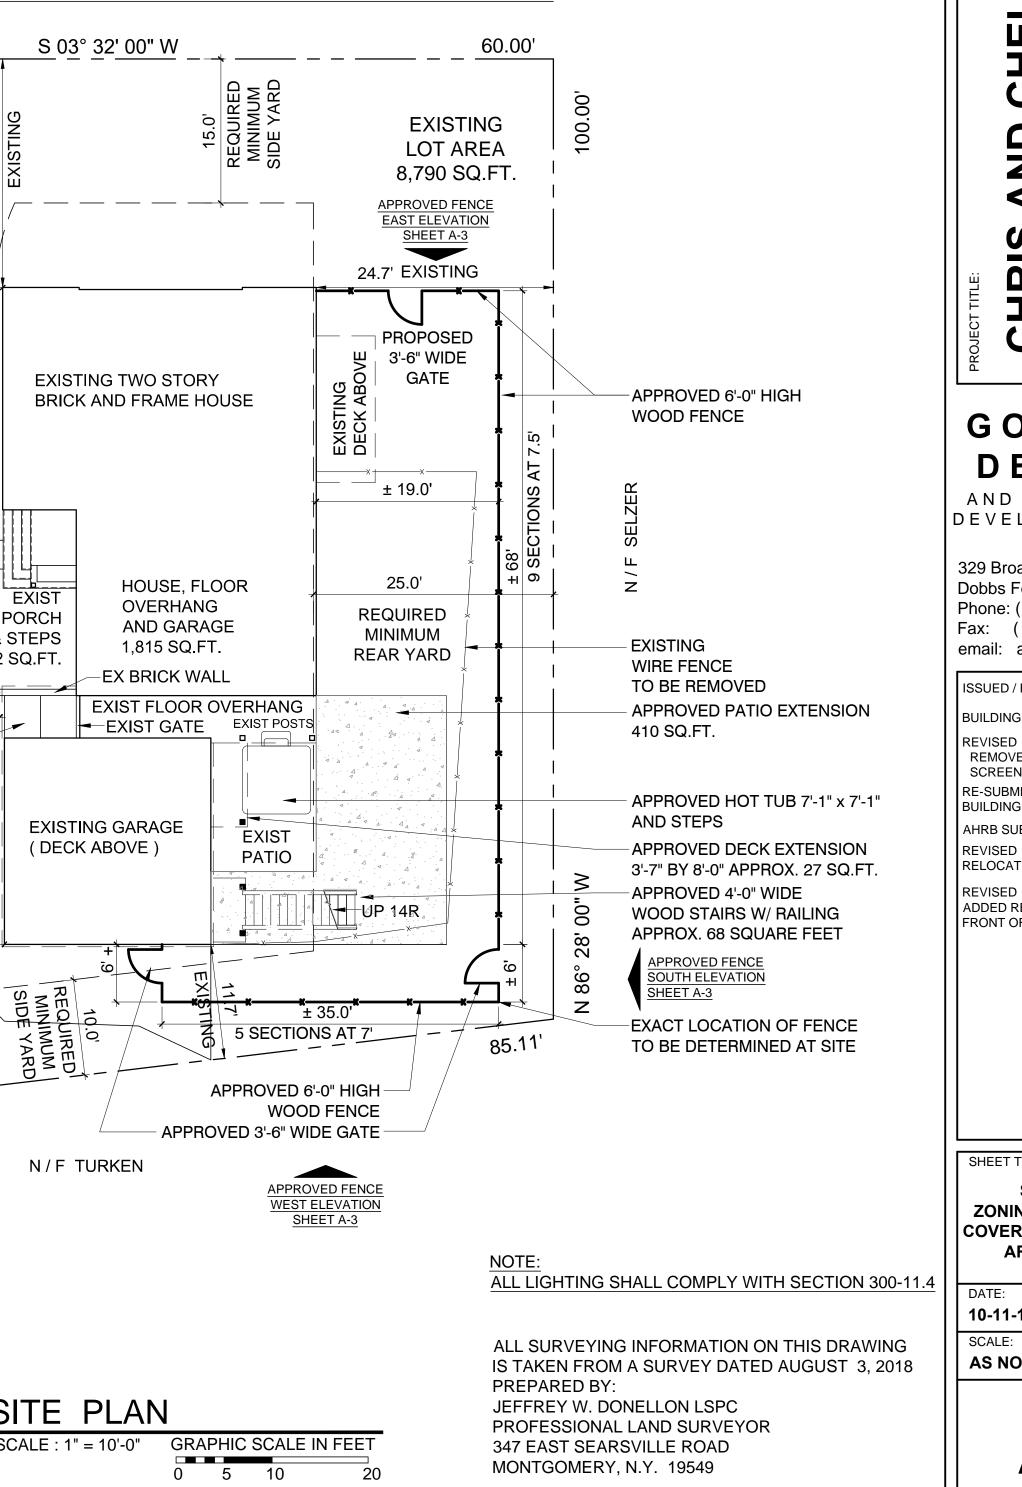

## **SECTION - PROPOSED RETAINING WALL** SCALE 3/4'' = 1'-0''

| SUALE | 3/4 | = | I. | -U |
|-------|-----|---|----|----|
|       |     |   |    |    |

| 58 COLONIAL AVEN                                                                               | IUE Z ( | O N I N G            | TABLE    |           |                       |  |  |  |
|------------------------------------------------------------------------------------------------|---------|----------------------|----------|-----------|-----------------------|--|--|--|
| PROPERTY LOCATION : 58 COLONIAL AVENUE TAX ID No 3.120 - 112 - 4                               |         |                      |          |           |                       |  |  |  |
| OWNER : CHRISTOPHER KENNETH BRAY, CHELSEA GREENE BRAY 58 COLONIAL AVENUE DOBBS FERRY, NY 10522 |         |                      |          |           |                       |  |  |  |
| ZONING DISTRICT OF - 5                                                                         |         |                      |          |           |                       |  |  |  |
| REQUIREMENT                                                                                    | UNITS   | REQUIRED/<br>ALLOWED | EXISTING | PROPOSED  | VARIANCE<br>REQUESTED |  |  |  |
| MINIMUM NET LOT AREA                                                                           | SQ.FT.  | 7,500                | 8,790    | UNCHANGED |                       |  |  |  |
| MINIMUM LOT WIDTH                                                                              | FEET    | 75                   | 110.00   | UNCHANGED |                       |  |  |  |
| MINIMUM LOT DEPTH                                                                              | FEET    | 100                  | 84.00    | UNCHANGED |                       |  |  |  |
| MAX. LOT COVERAGE BY BUILDINGS                                                                 | %       | 25                   | 21.35    | 22.43     | NO                    |  |  |  |
| MAX. LOT COVERAGE BY IMPERVIOUS SURFACES                                                       | %       | 44                   | 35.17    | 39.84     | NO                    |  |  |  |
| MINIMUM FRONT YARD SETBACK                                                                     | FEET    | 25                   | 25.9     | UNCHANGED |                       |  |  |  |
| MAXIMUM FRONT YARD SETBACK                                                                     | FEET    | PREVAILING           |          |           |                       |  |  |  |
| MINIMUM REAR YARD SETBACK                                                                      | FEET    | 25                   | 24.7     | UNCHANGED |                       |  |  |  |
| MINIMUM SIDE YARD SETBACK EACH                                                                 | FEET    | 10                   | 11.7     | UNCHANGED |                       |  |  |  |
| MINIMUM SIDE YARD SETBACK BOTH                                                                 | FEET    | 25                   | 35.3     | UNCHANGED |                       |  |  |  |
| STORIES                                                                                        | NUMBER  | 2.5                  | 2        | UNCHANGED |                       |  |  |  |
| MAXIMUM HEIGHT (ROOF PITCH 0.25 TO 0.30)                                                       | FEET    | 33                   | 28       | UNCHANGED |                       |  |  |  |
| OFF STREET PARKING                                                                             | NUMBER  | 2                    | 2        | UNCHANGED |                       |  |  |  |

## 58 COLONIAL AVENUE BUILDING COVERAGE TABLE

|                                | UNITS    | EX              |
|--------------------------------|----------|-----------------|
| EXIST HOUSE, OVERHANG, GARAGE  | SQ.FT.   | 1,;             |
| EXISTING PORCH AND STEPS       | SQ.FT.   |                 |
| SUBTC                          | DTAL A   | EXISTING 1,8    |
| TOTAL EXISTING IMPERVIOUS COVE | RAGE 1,8 | 77/8,790 = 21.3 |
| PROPOSED DECK EXTENSION        | SQ.FT.   |                 |
| PROPOSED STAIRS                | SQ.FT.   |                 |
|                                |          |                 |

TOTAL PROPOSED IMPERVIOUS COVERAGE SUBTOTAL A 1,877 PLUS SUBTOTAL B 95 = 1,972 / 8,790 = 22.43 %

## 58 COLONIAL AVENUE IMPERVIOUS COVERAGE TABLE UNITS SQ.FT. EXIST HOUSE, OVERHANG, GARAGE

| EXISTING PORCH AND STEP | Ś                    | SQ.FT.    |              | (     |
|-------------------------|----------------------|-----------|--------------|-------|
| EXISTING PATIO          |                      | SQ.FT.    |              | 14    |
| EXISTING WALK AND STEPS |                      | SQ.FT.    |              | ć     |
| EXISTING CONCRETE STEPS | 3                    | SQ.FT.    |              | 3     |
| EXISTING MACADAM        |                      | SQ.FT.    |              | 94    |
|                         | SUBTO                | DTAL A    | EXISTING     | 3,09  |
| TOTAL EXIS              | TING IMPERVIOUS COVE | RAGE 3,09 | 92/8,790 = 3 | 35.17 |
| PROPOSED PATIO EXTENSIO | N                    | SQ.FT.    |              |       |
|                         |                      |           |              |       |
|                         |                      |           |              |       |

TOTAL PROPOSED IMPERVIOUS COVERAGE SUBTOTAL A 3,092 PLUS SUBTOTAL B 410 = 3,502 / 8,790 = 39.84 %

### GENERAL NOTES

- 1. "THE VILLAGE ENGINEER AND BUILDING INSPECTOR MAY REQUIRE ADDITIONAL EROSION CONTROL MEASURES IF DEEMED APPROPRIATE TO MITIGATE UNFORESEEN SILTATION AND EROSION OF DISTURBED SOILS."
- 2. "AS-BUILT" DRAWINGS OF THE SITE IMPROVEMENTS SHALL BE SUBMITTED TO THE VILLAGE ENGINEER AND BUILDING INSPECTOR FOR REVIEW PRIOR TO OBTAINING CERTIFICATE OF OCCUPANCY.
- 3. "NO DEMOLITION MATERIAL TO BE BURIED ON SITE." 4. "ROCK REMOVAL BY BLASTING SHALL BE IN ACCORDANCE WITH CHAPTER 125 OF
- THE VILLAGE CODE. 5. "BEFORE THE SITE PLAN IS SIGNED BY THE CHAIRMAN OF THE PLANNING BOARD, THE APPLICANT SHALL BE REQUIRED TO POST A PERFORMANCE BOND OR OTHER TYPE OF ACCEPTABLE MONETARY WARRANTY WHICH SHALL BE IN AN AMOUNT DETERMINED BY THE PLANNING BOARD AND THE VILLAGE ENGINEER AND IN A FORM SATISFACTORY TO THE VILLAGE ATTORNEY."