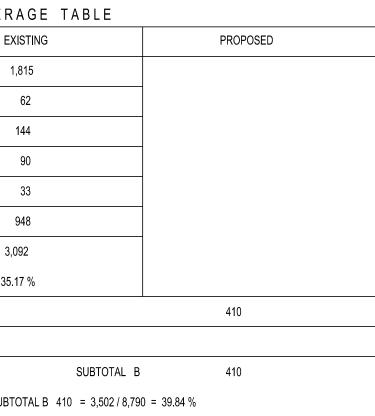

## 58 COLONIAL AVENUE IMPERVIOUS COVERAGE TABLE UNITS SQ.FT. EXIST HOUSE, OVERHANG, GARAGE

| EXISTING PORCH AND STEP | Ś                    | SQ.FT.    |              | (     |
|-------------------------|----------------------|-----------|--------------|-------|
| EXISTING PATIO          |                      | SQ.FT.    |              | 14    |
| EXISTING WALK AND STEPS |                      | SQ.FT.    |              | ć     |
| EXISTING CONCRETE STEPS | 3                    | SQ.FT.    |              | 3     |
| EXISTING MACADAM        |                      | SQ.FT.    |              | 94    |
|                         | SUBTO                | DTAL A    | EXISTING     | 3,09  |
| TOTAL EXIS              | TING IMPERVIOUS COVE | RAGE 3,09 | 92/8,790 = 3 | 35.17 |
| PROPOSED PATIO EXTENSIO | N                    | SQ.FT.    |              |       |
|                         |                      |           |              |       |
|                         |                      |           |              |       |

TOTAL PROPOSED IMPERVIOUS COVERAGE SUBTOTAL A 3,092 PLUS SUBTOTAL B 410 = 3,502 / 8,790 = 39.84 %