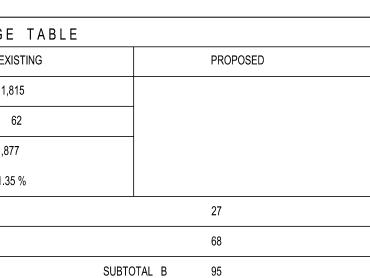

## 58 COLONIAL AVENUE BUILDING COVERAGE TABLE

|                                | UNITS    | EX              |
|--------------------------------|----------|-----------------|
| EXIST HOUSE, OVERHANG, GARAGE  | SQ.FT.   | 1,;             |
| EXISTING PORCH AND STEPS       | SQ.FT.   |                 |
| SUBTC                          | DTAL A   | EXISTING 1,8    |
| TOTAL EXISTING IMPERVIOUS COVE | RAGE 1,8 | 77/8,790 = 21.3 |
| PROPOSED DECK EXTENSION        | SQ.FT.   |                 |
| PROPOSED STAIRS                | SQ.FT.   |                 |
|                                |          |                 |

TOTAL PROPOSED IMPERVIOUS COVERAGE SUBTOTAL A 1,877 PLUS SUBTOTAL B 95 = 1,972 / 8,790 = 22.43 %