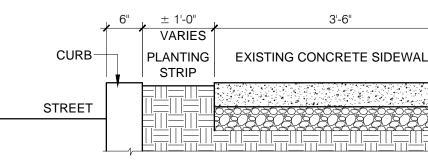

|       |                                                      |                  | GRADE NOT               |      |                           |
|-------|------------------------------------------------------|------------------|-------------------------|------|---------------------------|
|       |                                                      |                  | TO EXCEED<br>15 % SLOPE |      |                           |
| 2'-6" | HEIGHT NOT TO<br>EXCEED 2'-6"<br>FROM<br>LOWER GRADE |                  |                         |      |                           |
| LK    | PLANTING                                             |                  |                         |      | - TIE BACK<br>AND DEADMAN |
|       |                                                      |                  |                         |      |                           |
|       | GRA                                                  | VEL <sup>/</sup> |                         | PIPE |                           |
| D     |                                                      |                  | \\/\                    |      |                           |