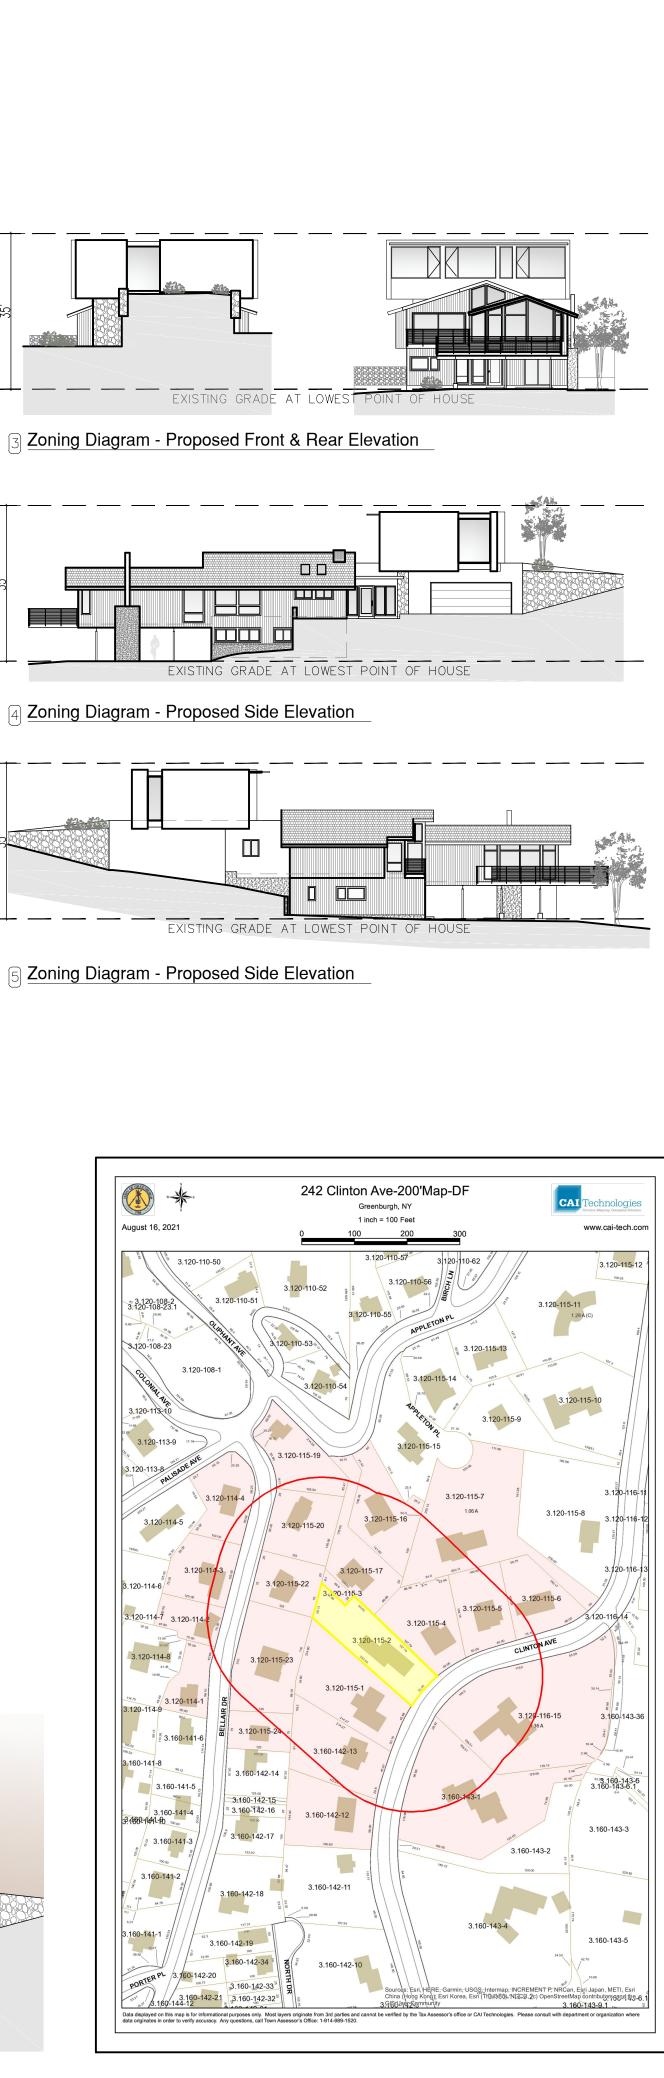

# ZONING TABLE

PROPERTY LOCATION: 242 CLINTON AVENUE, DOBBS FERRY N.Y. BLOCK:115 LOT:2 TAX ID: 3.120-115-2 OWNER: THE HOFFMAN RESIDENCE

| ZONING DISTRICT           |       |                       | OF-3 ONE FAMILY | RESIDENCE  |
|---------------------------|-------|-----------------------|-----------------|------------|
| REQUIREMENT               | UNITS | REQUIRED /<br>ALLOWED | EXISTING        | PROPOSED   |
| LOT SIZE                  | S.F.  | 15,000                | 19,978 SF.      | 19,978 SF. |
| MINIMUN LOT WIDTH         | FT.   | 100                   | 75              | 75         |
| MINIMUN LOT DEPTH         | FT.   | 100                   | 252.56          | 252.56     |
| MAXIMUN BUILDING COVERAGE | %     | 20                    | 16              | 18.5       |
| MAX. IMPERVIOUS COVEGARE  | %     | 40                    | 23.81           | 29.55      |
| MINIMUM YARDS             |       |                       |                 |            |
| FRONT YARD SETBACK        | FT.   | 30                    | 48.67           | 44.5       |
| SIDE YARD SETBACK (EACH)  | FT.   | 15                    | 23              | 20         |
| SIDE YARD SETBACK (BOTH)  | FT.   | 40                    | 34              | 35         |
| REAR YARD SETBACK         | FT.   | 40                    | 117.6           | 117.6      |
| STORIES                   | #     | $2\frac{1}{2}$        | 2               | 2          |
| MAXIMUM HEIGHT            | FT.   | 35                    | 24'-6"          | 33'-7"     |
| OFF STREET PARKING        | #     | 2                     | 2               | 2          |