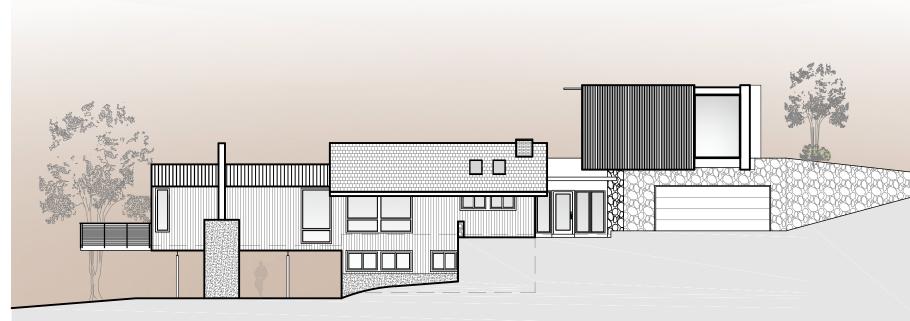

# ZONING TABLE

PROPERTY LOCATION: 242 CLINTON AVENUE, DOBBS FERRY N.Y. BLOCK:115 LOT:2 TAX ID: 3.120-115-2 OWNER: THE HOFFMAN RESIDENCE

| ZONING DISTRICT           |       |                       | OF-3 ONE FAMILY | RESIDENCE  |
|---------------------------|-------|-----------------------|-----------------|------------|
| REQUIREMENT               | UNITS | REQUIRED /<br>ALLOWED | EXISTING        | PROPOSED   |
| LOT SIZE                  | S.F.  | 15,000                | 19,978 SF.      | 19,978 SF. |
| MINIMUN LOT WIDTH         | FT.   | 100                   | 75              | 75         |
| MINIMUN LOT DEPTH         | FT.   | 100                   | 252.56          | 252.56     |
| MAXIMUN BUILDING COVERAGE | %     | 20                    | 16              | 18.5       |
| MAX. IMPERVIOUS COVEGARE  | %     | 40                    | 23.81           | 29.55      |
| MINIMUM YARDS             |       |                       |                 |            |
| FRONT YARD SETBACK        | FT.   | 30                    | 48.67           | 44.5       |
| SIDE YARD SETBACK (EACH)  | FT.   | 15                    | 23              | 20         |
| SIDE YARD SETBACK (BOTH)  | FT.   | 40                    | 34              | 35         |
| REAR YARD SETBACK         | FT.   | 40                    | 117.6           | 117.6      |
| STORIES                   | #     | $2\frac{1}{2}$        | 2               | 2          |
| MAXIMUM HEIGHT            | FT.   | 35                    | 24'-6"          | 33'-7"     |
| OFF STREET PARKING        | #     | 2                     | 2               | 2          |