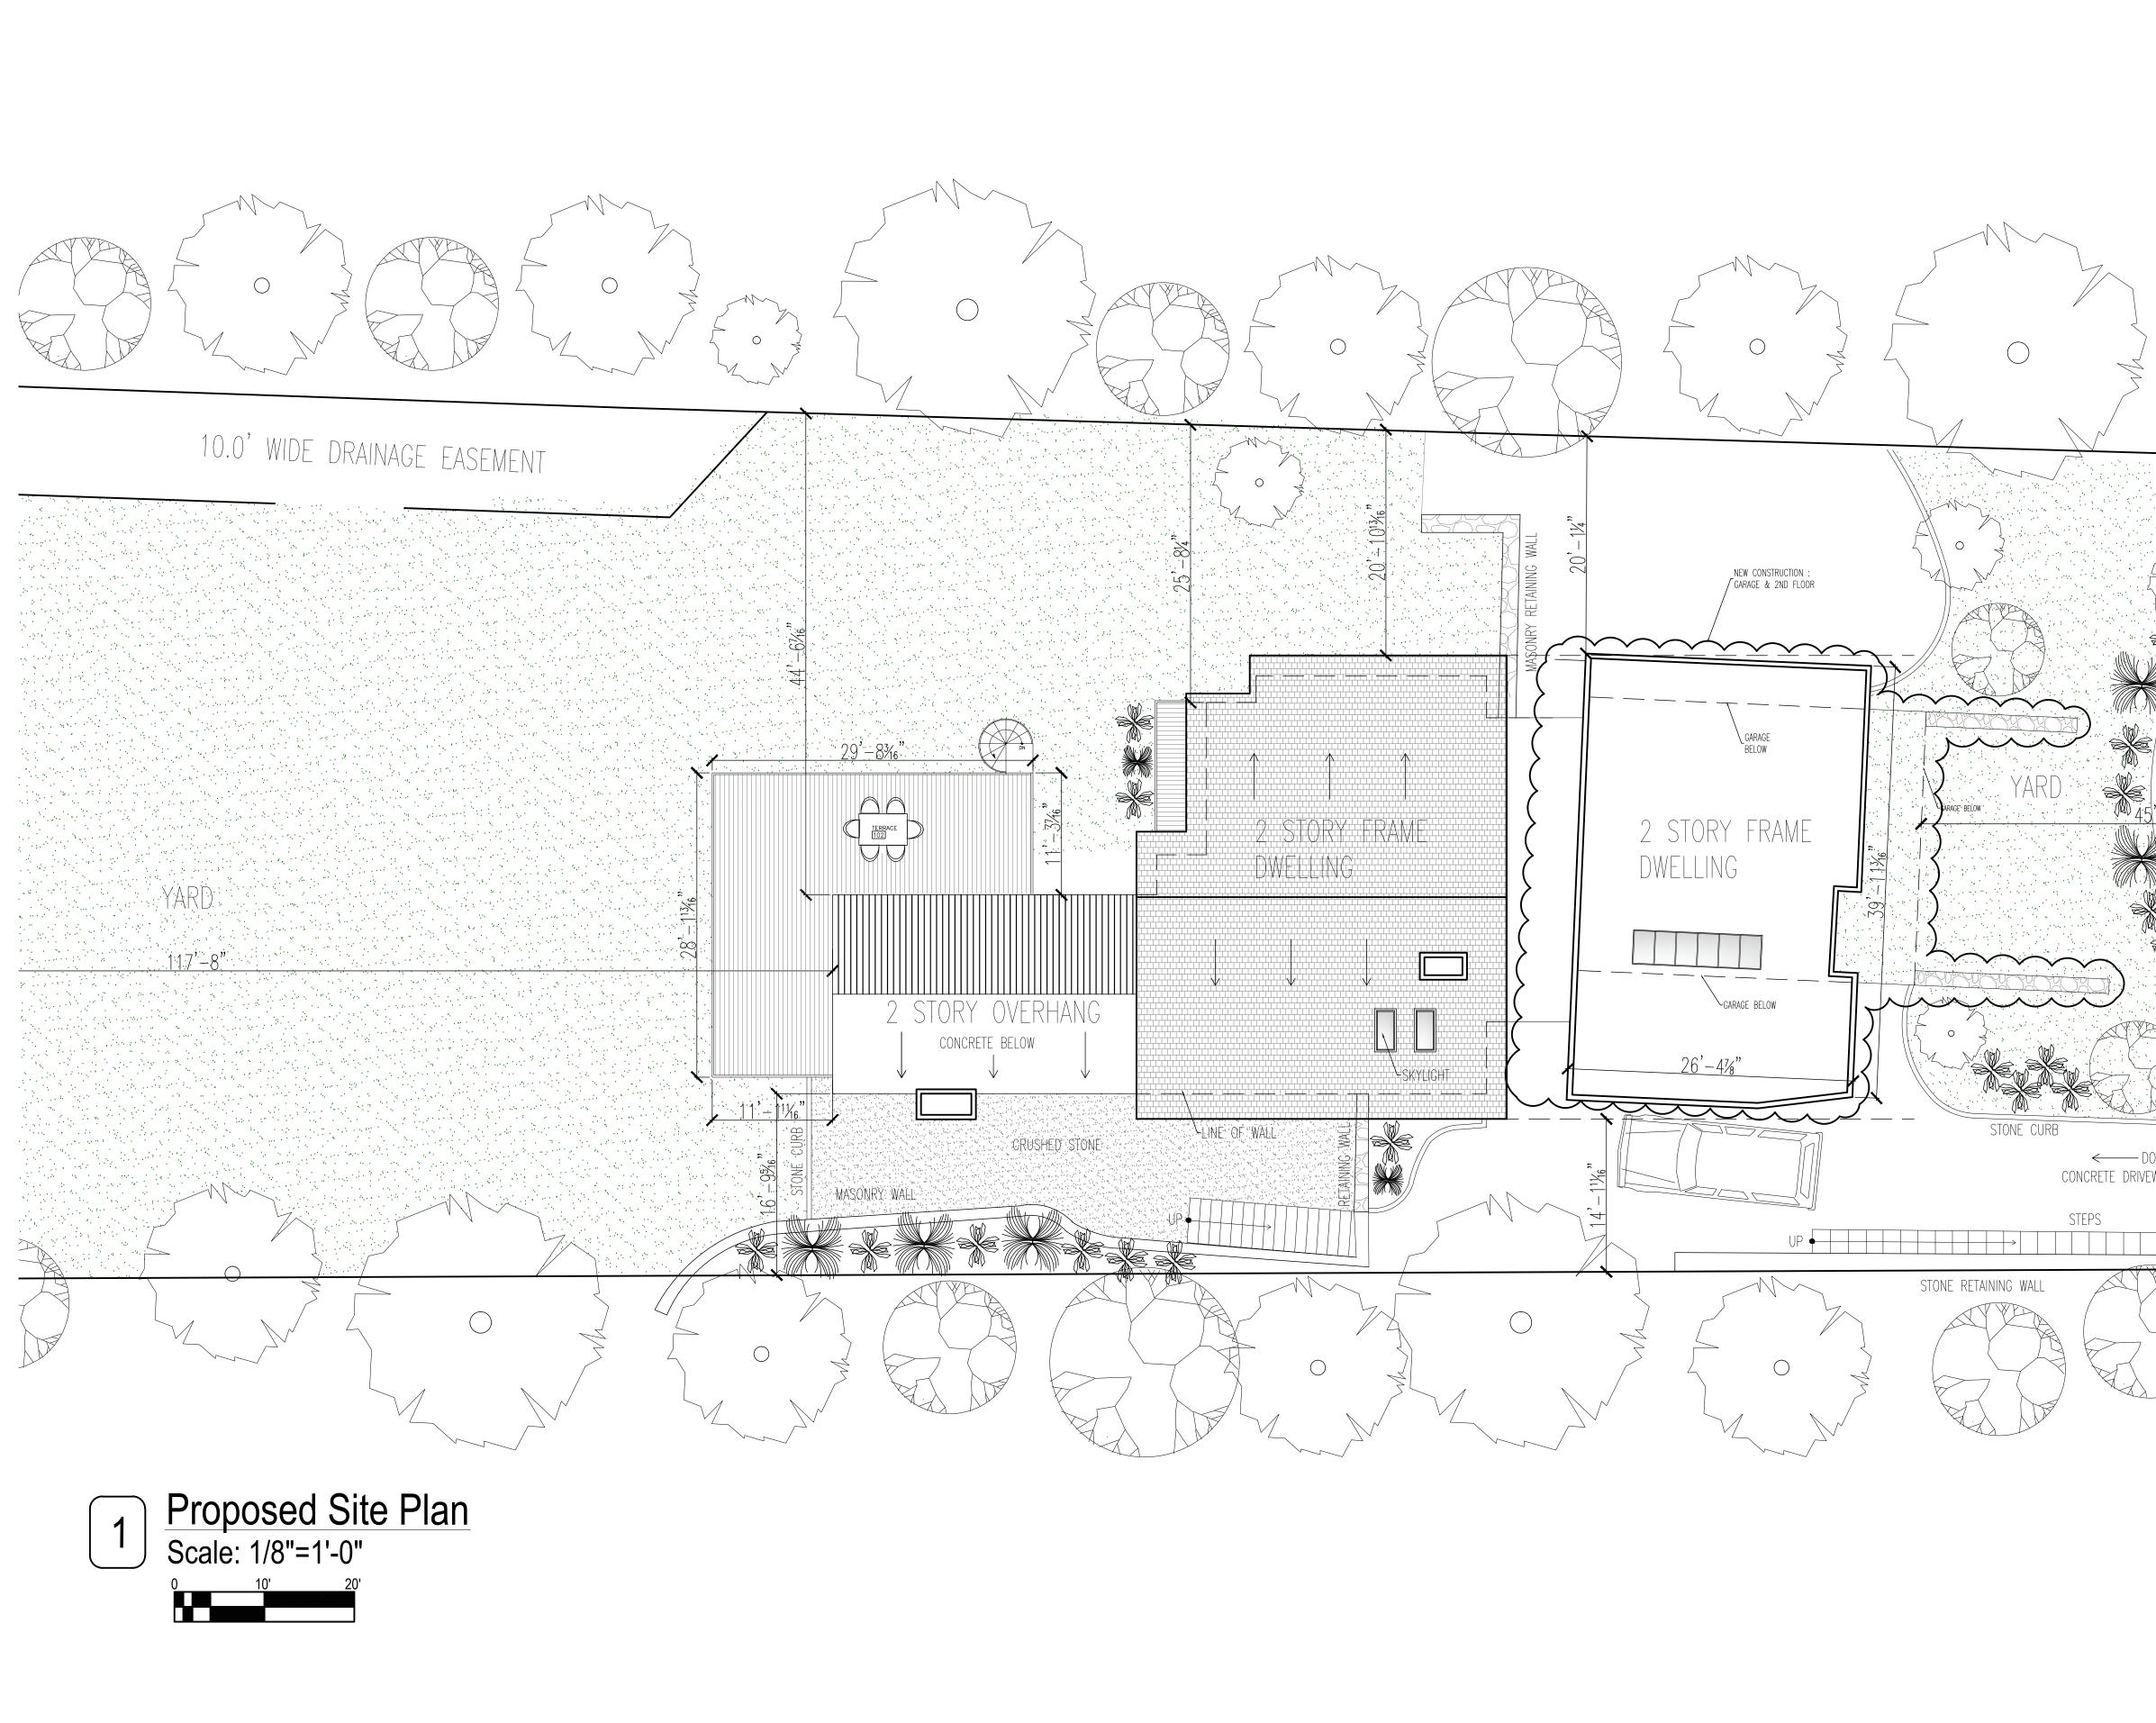

# ZONING TABLE

PROPERTY LOCATION: 242 CLINTON AVENUE, DOBBS FERRY N.Y. BLOCK:115 LOT:2 TAX ID: 3.120-115-2 OWNER: THE HOFFMAN RESIDENCE

| ZONING DISTRICT           |       |                       | OF-3 ONE FAMILY | RESIDENCE  |
|---------------------------|-------|-----------------------|-----------------|------------|
| REQUIREMENT               | UNITS | REQUIRED /<br>ALLOWED | EXISTING        | PROPOSED   |
| LOT SIZE                  | S.F.  | 15,000                | 19,978 SF.      | 19,978 SF. |
| MINIMUN LOT WIDTH         | FT.   | 100                   | 75              | 75         |
| MINIMUN LOT DEPTH         | FT.   | 100                   | 252.56          | 252.56     |
| MAXIMUN BUILDING COVERAGE | %     | 20                    | 16              | 18.5       |
| MAX. IMPERVIOUS COVEGARE  | %     | 40                    | 23.81           | 29.55      |
| MINIMUM YARDS             |       |                       |                 |            |
| FRONT YARD SETBACK        | FT.   | 30                    | 48.67           | 44.5       |
| SIDE YARD SETBACK (EACH)  | FT.   | 15                    | 23              | 20         |
| SIDE YARD SETBACK (BOTH)  | FT.   | 40                    | 34              | 35         |
| REAR YARD SETBACK         | FT.   | 40                    | 117.6           | 117.6      |
| STORIES                   | #     | $2\frac{1}{2}$        | 2               | 2          |
| MAXIMUM HEIGHT            | FT.   | 35                    | 24'-6"          | 33'-7"     |
| OFF STREET PARKING        | #     | 2                     | 2               | 2          |