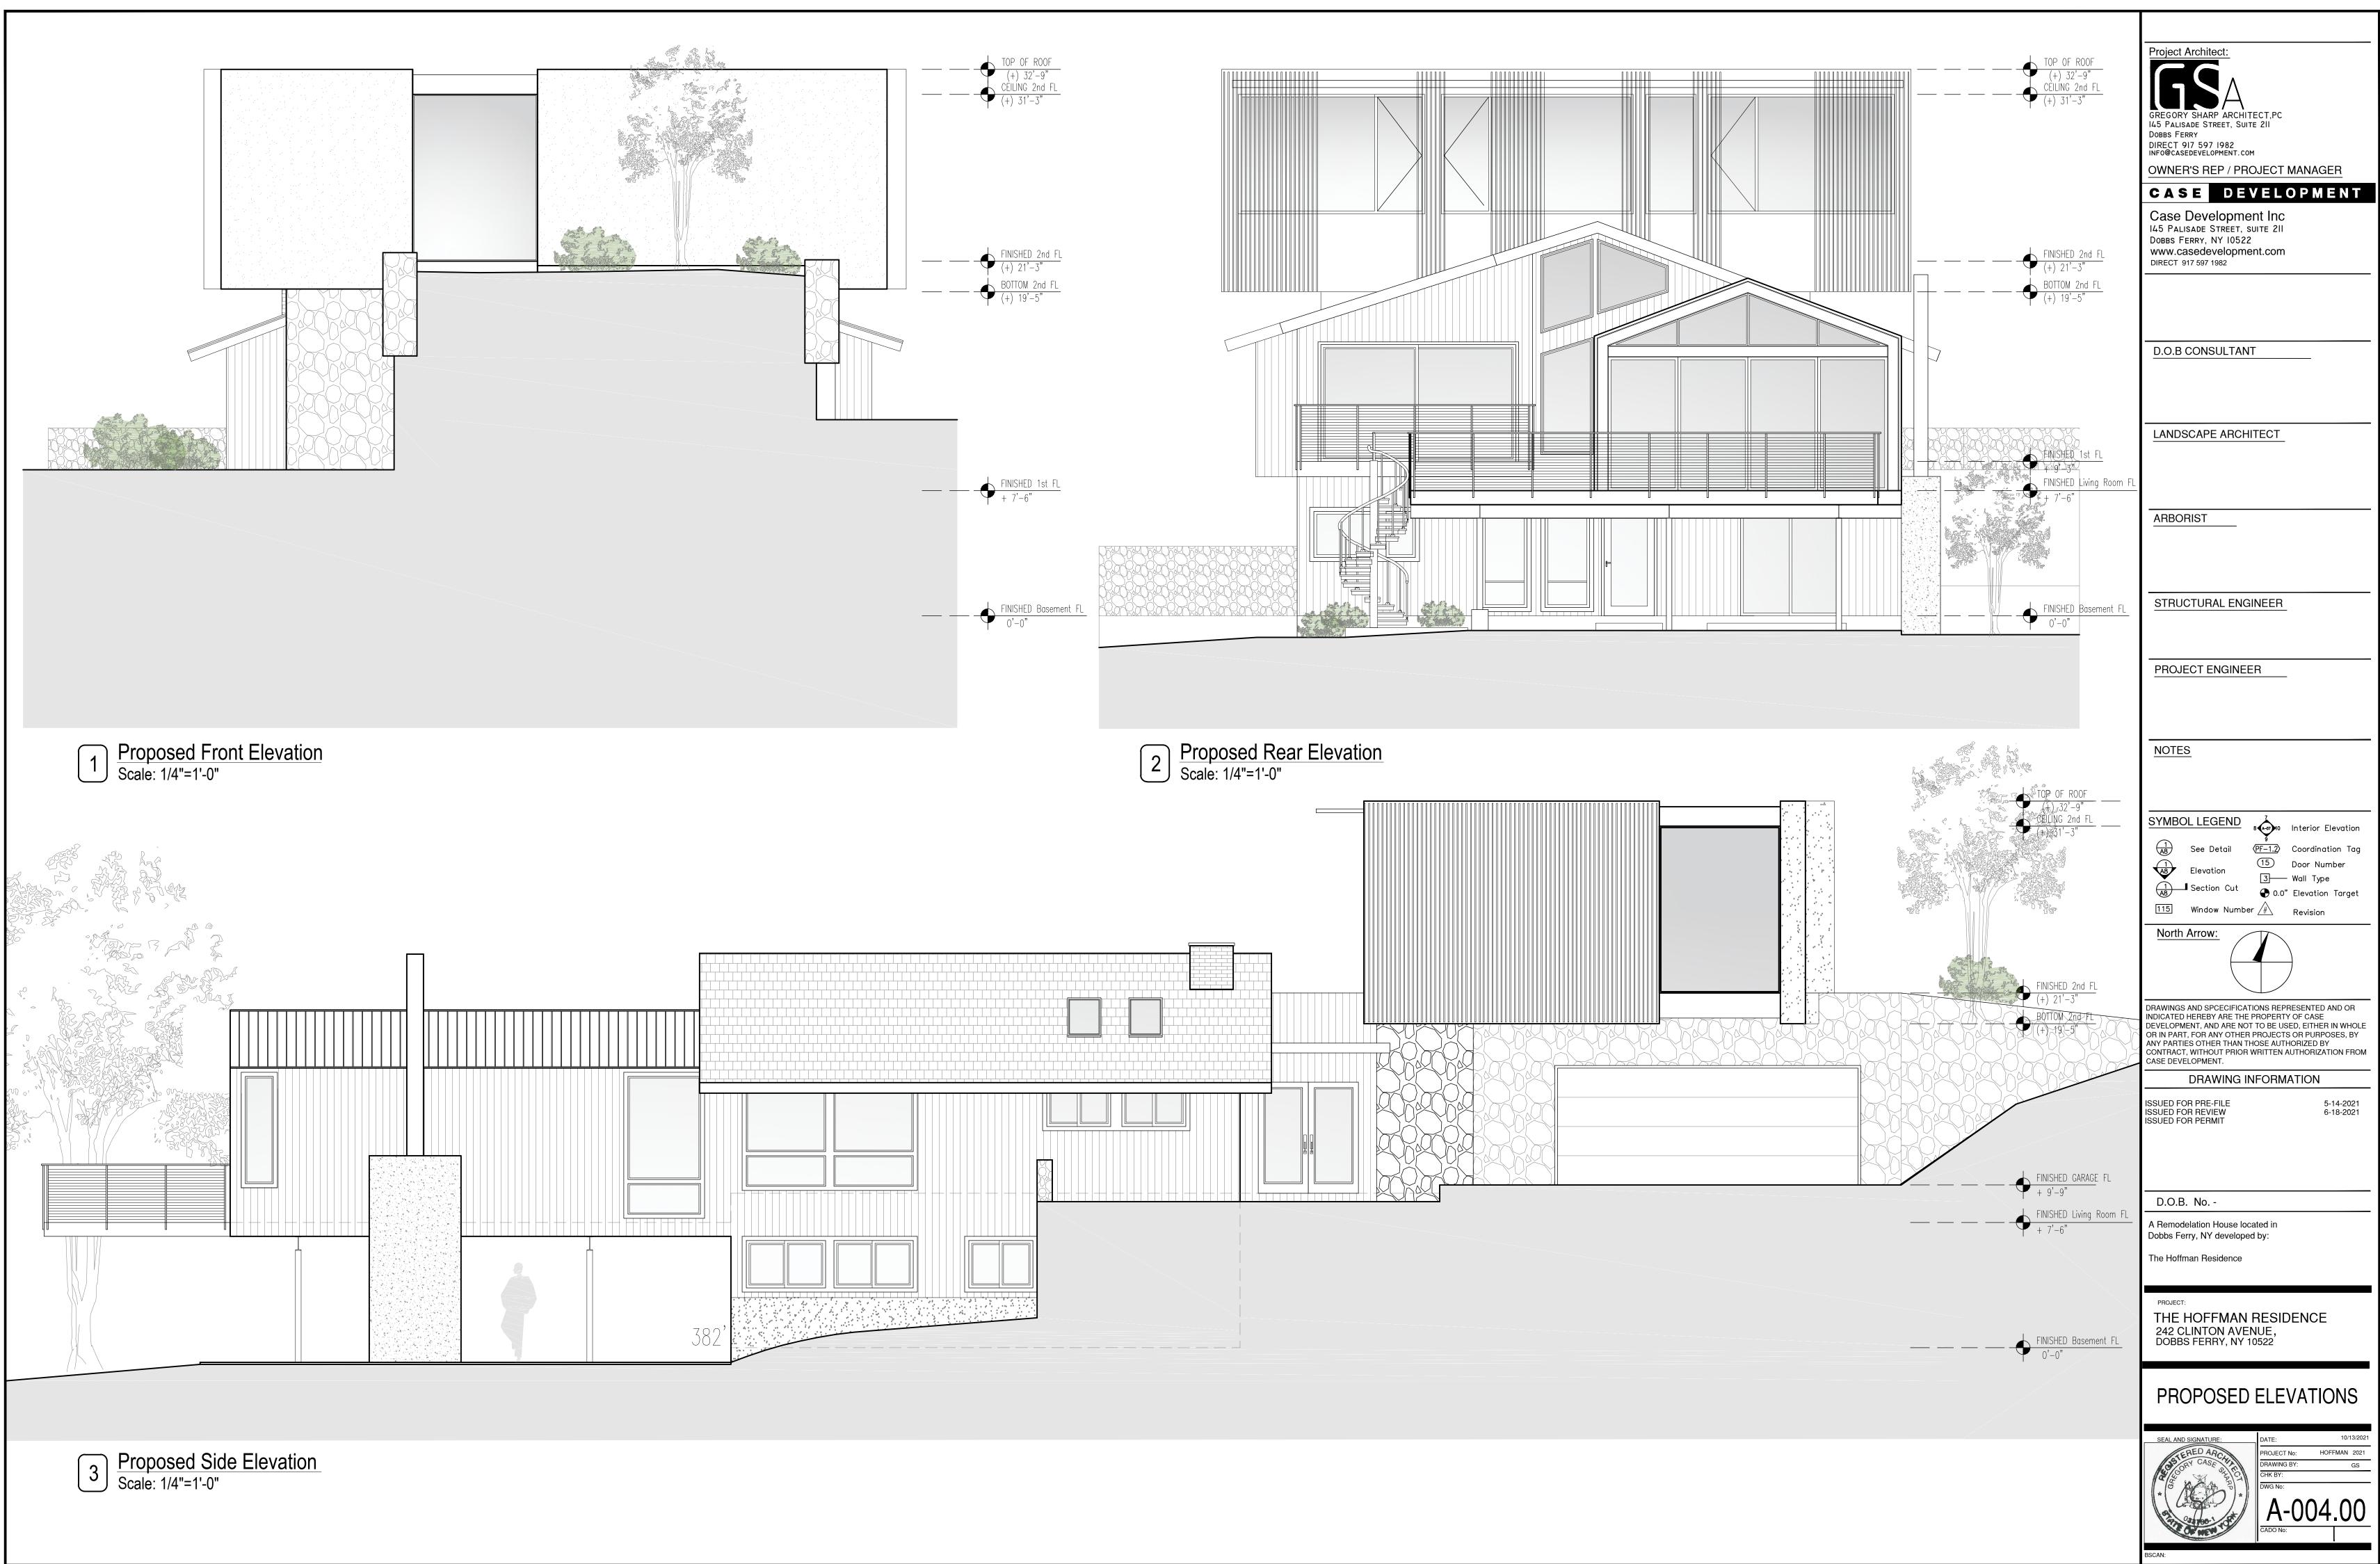

| TABLE OF CONTENTS |                            |
|-------------------|----------------------------|
| T-001             | Title page                 |
| T-002             | Survey                     |
| T-003             | Existing Site Plan & Pictu |
| T-004             | Existing Conditions        |
| A-001             | Proposed Site Plan         |
| A-002             | Basement & 1st Floor Pla   |
| A-003             | 2nd & Roof Floor Plan      |
| A-004             | Proposed Elevations        |
| A-005             | Proposed Elevations        |
| A-006             | Proposed Elevation & Se    |
| A-007             | Perspectives               |
| A-008             | Perspectives               |
|                   |                            |