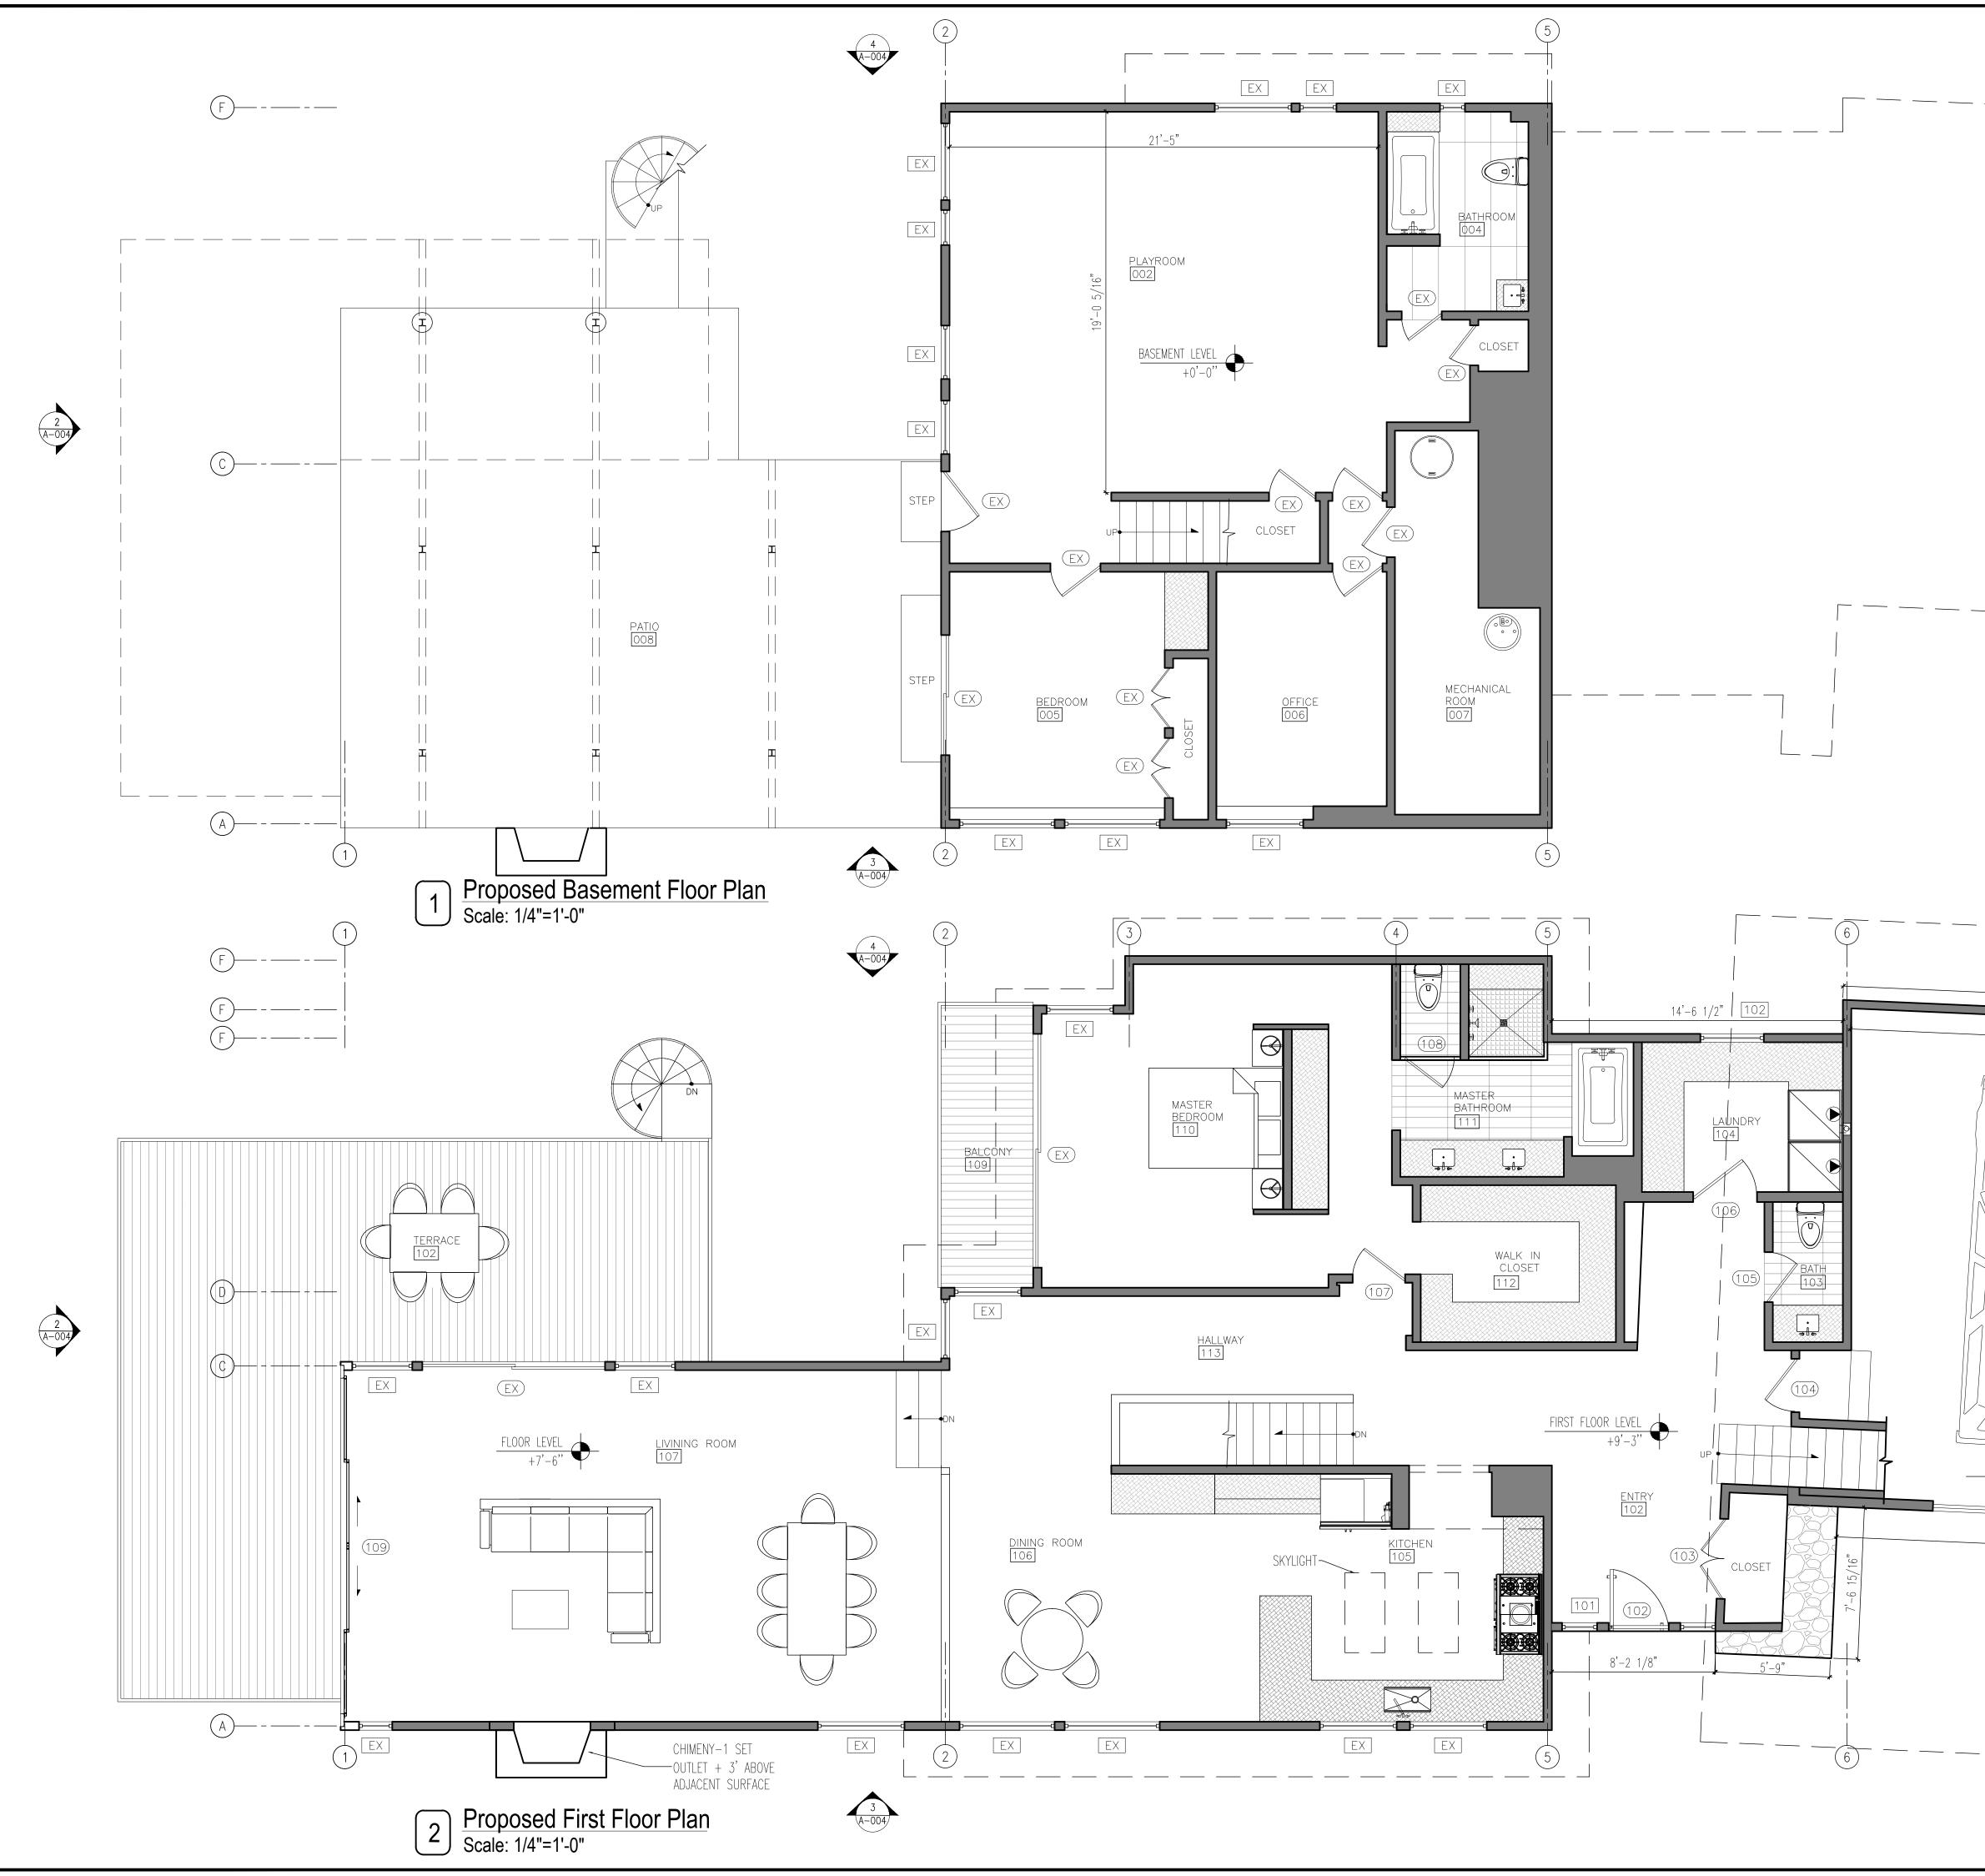

| TABLE OF CONTENTS |                            |
|-------------------|----------------------------|
| T-001             | Title page                 |
| T-002             | Survey                     |
| T-003             | Existing Site Plan & Pictu |
| T-004             | Existing Conditions        |
| A-001             | Proposed Site Plan         |
| A-002             | Basement & 1st Floor Pla   |
| A-003             | 2nd & Roof Floor Plan      |
| A-004             | Proposed Elevations        |
| A-005             | Proposed Elevations        |
| A-006             | Proposed Elevation & Se    |
| A-007             | Perspectives               |
| A-008             | Perspectives               |
|                   |                            |