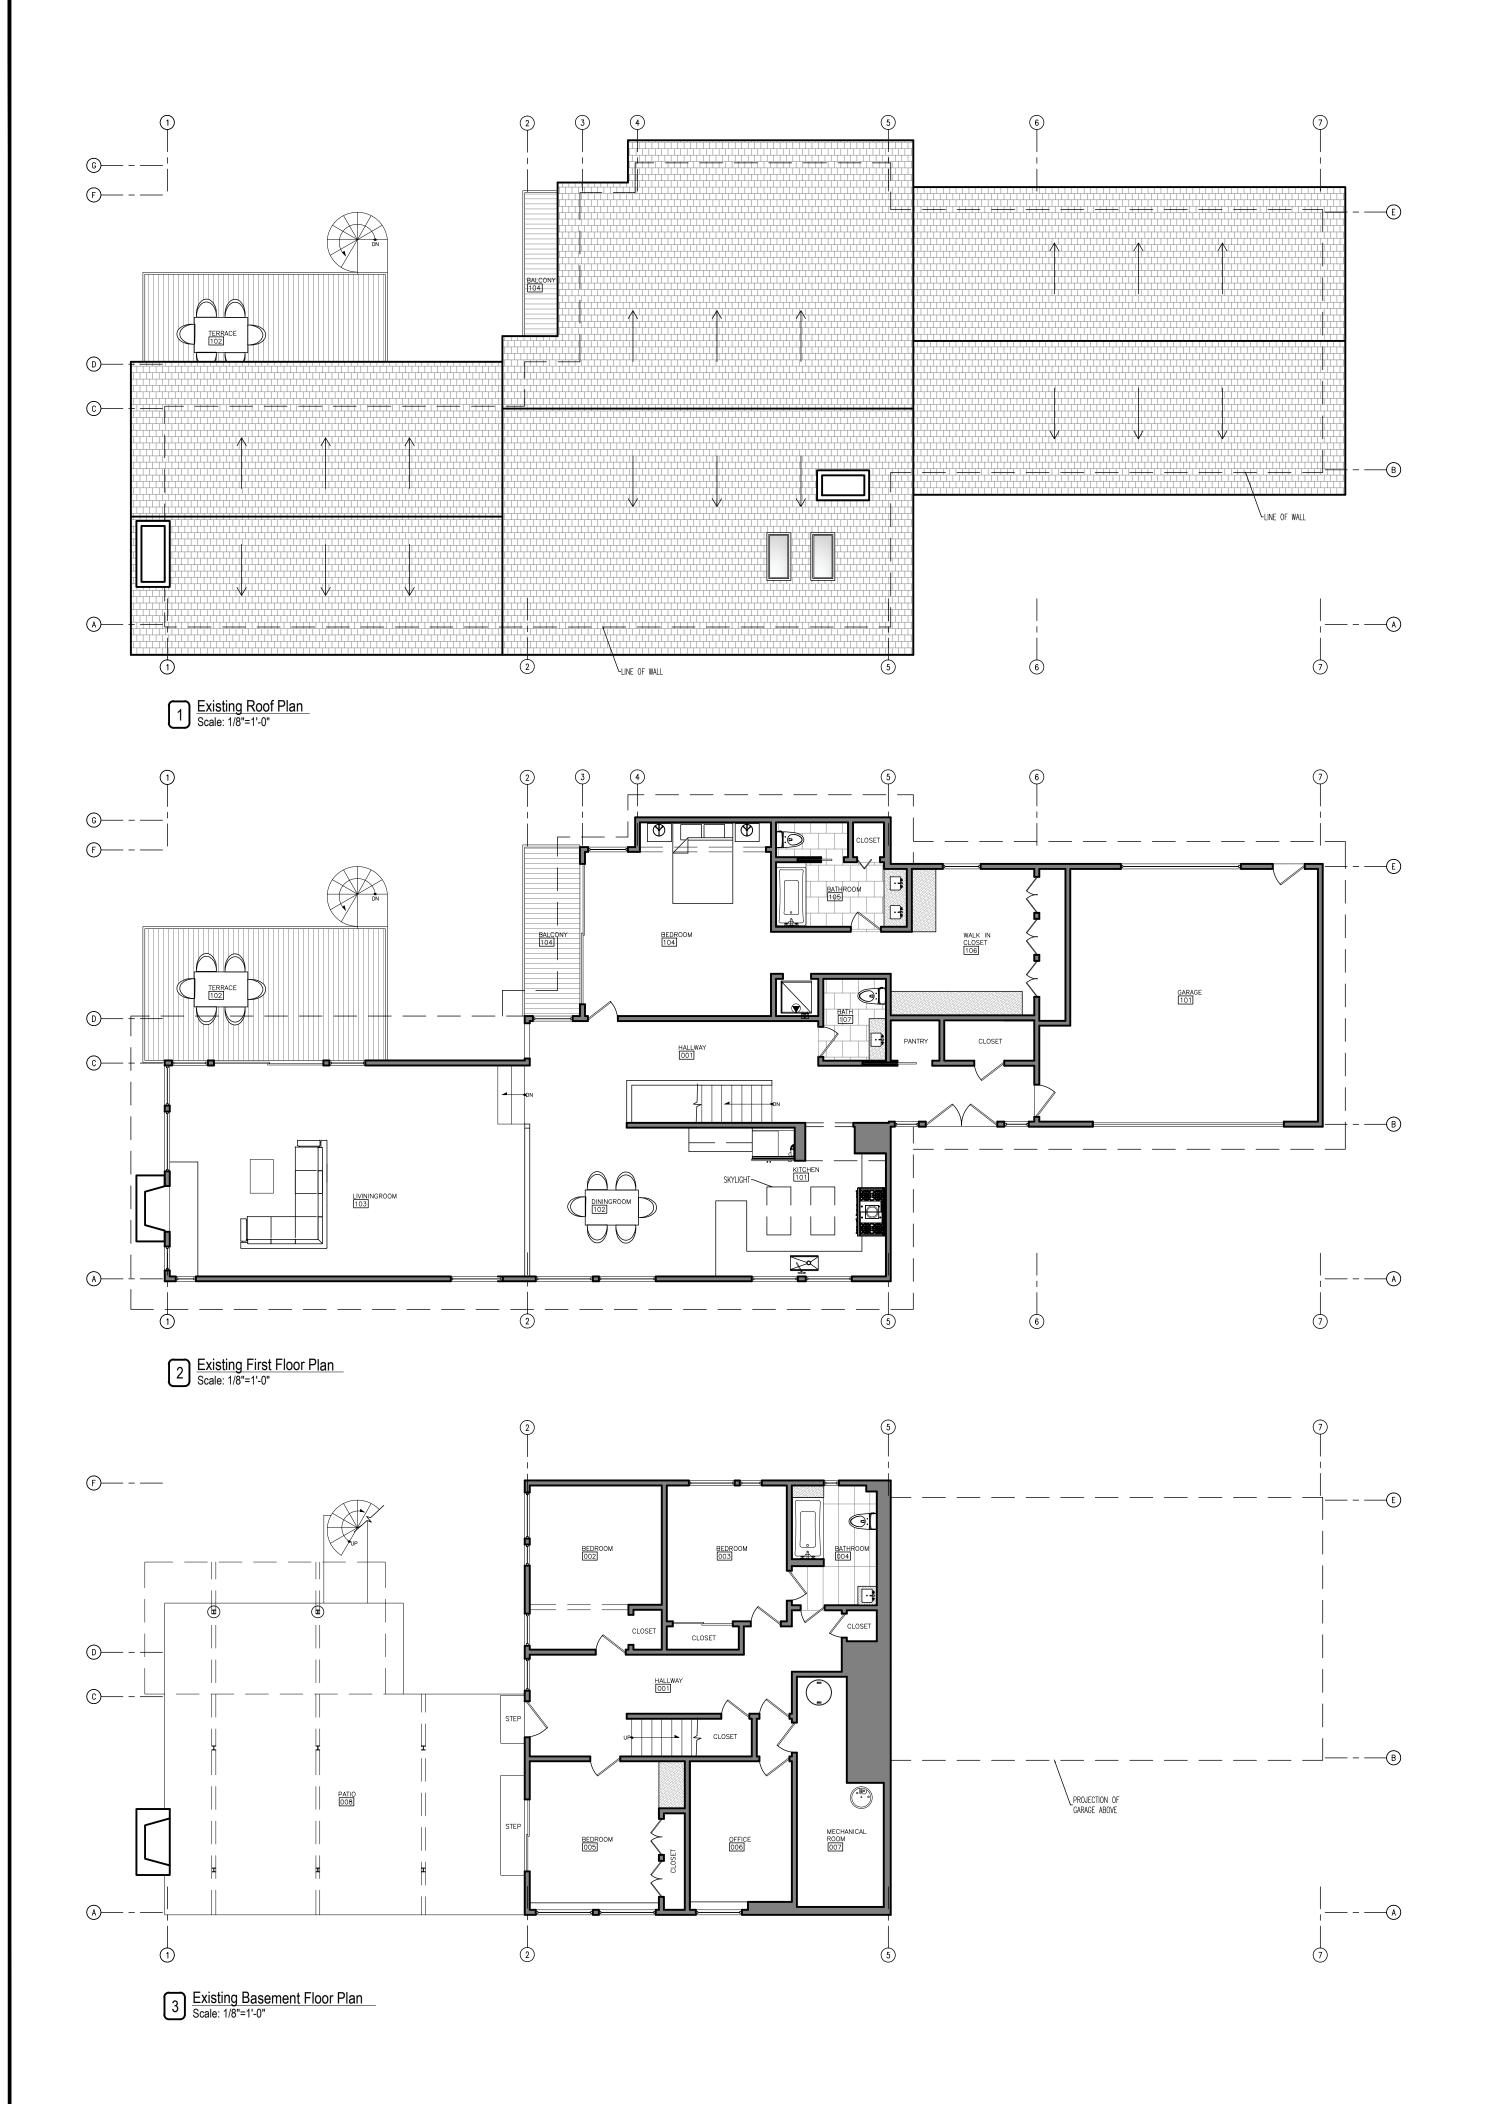

| TABLE OF CONTENTS |                            |
|-------------------|----------------------------|
| T-001             | Title page                 |
| T-002             | Survey                     |
| T-003             | Existing Site Plan & Pictu |
| T-004             | Existing Conditions        |
| A-001             | Proposed Site Plan         |
| A-002             | Basement & 1st Floor Pla   |
| A-003             | 2nd & Roof Floor Plan      |
| A-004             | Proposed Elevations        |
| A-005             | Proposed Elevations        |
| A-006             | Proposed Elevation & Se    |
| A-007             | Perspectives               |
| A-008             | Perspectives               |
|                   |                            |