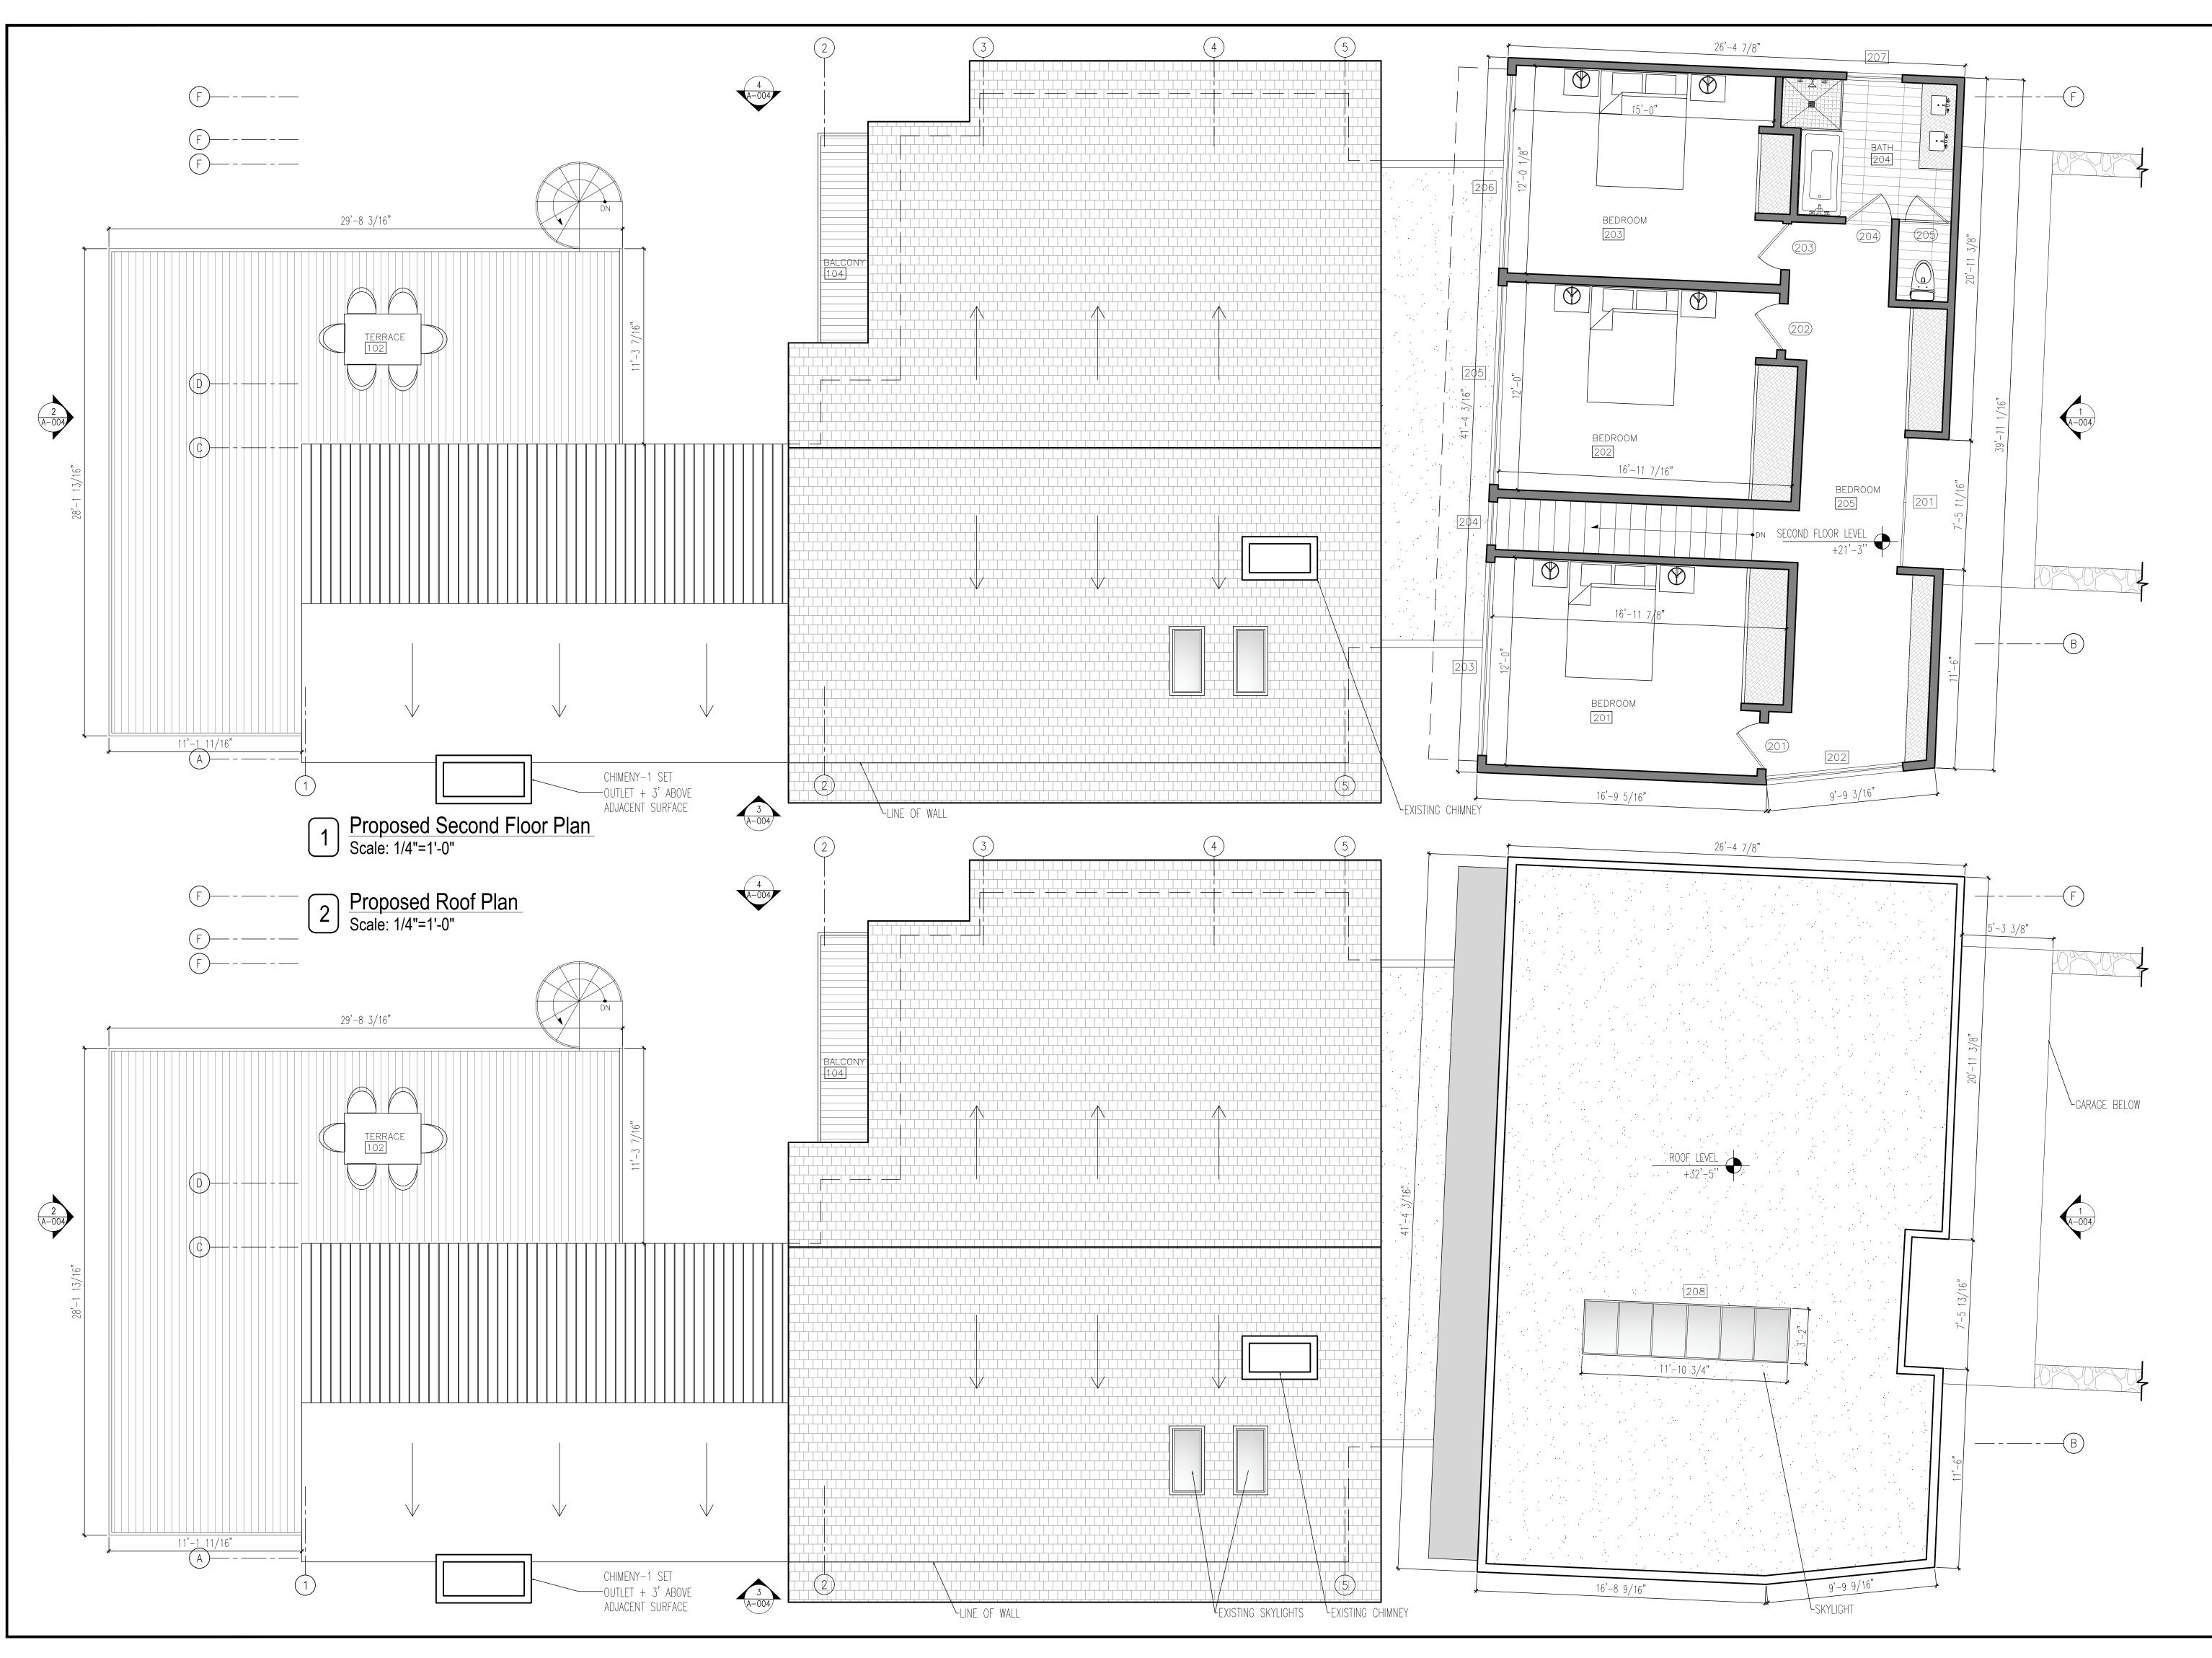

| TABLE OF CONTENTS |                            |
|-------------------|----------------------------|
| T-001             | Title page                 |
| T-002             | Survey                     |
| T-003             | Existing Site Plan & Pictu |
| T-004             | Existing Conditions        |
| A-001             | Proposed Site Plan         |
| A-002             | Basement & 1st Floor Pla   |
| A-003             | 2nd & Roof Floor Plan      |
| A-004             | Proposed Elevations        |
| A-005             | Proposed Elevations        |
| A-006             | Proposed Elevation & Se    |
| A-007             | Perspectives               |
| A-008             | Perspectives               |
|                   |                            |