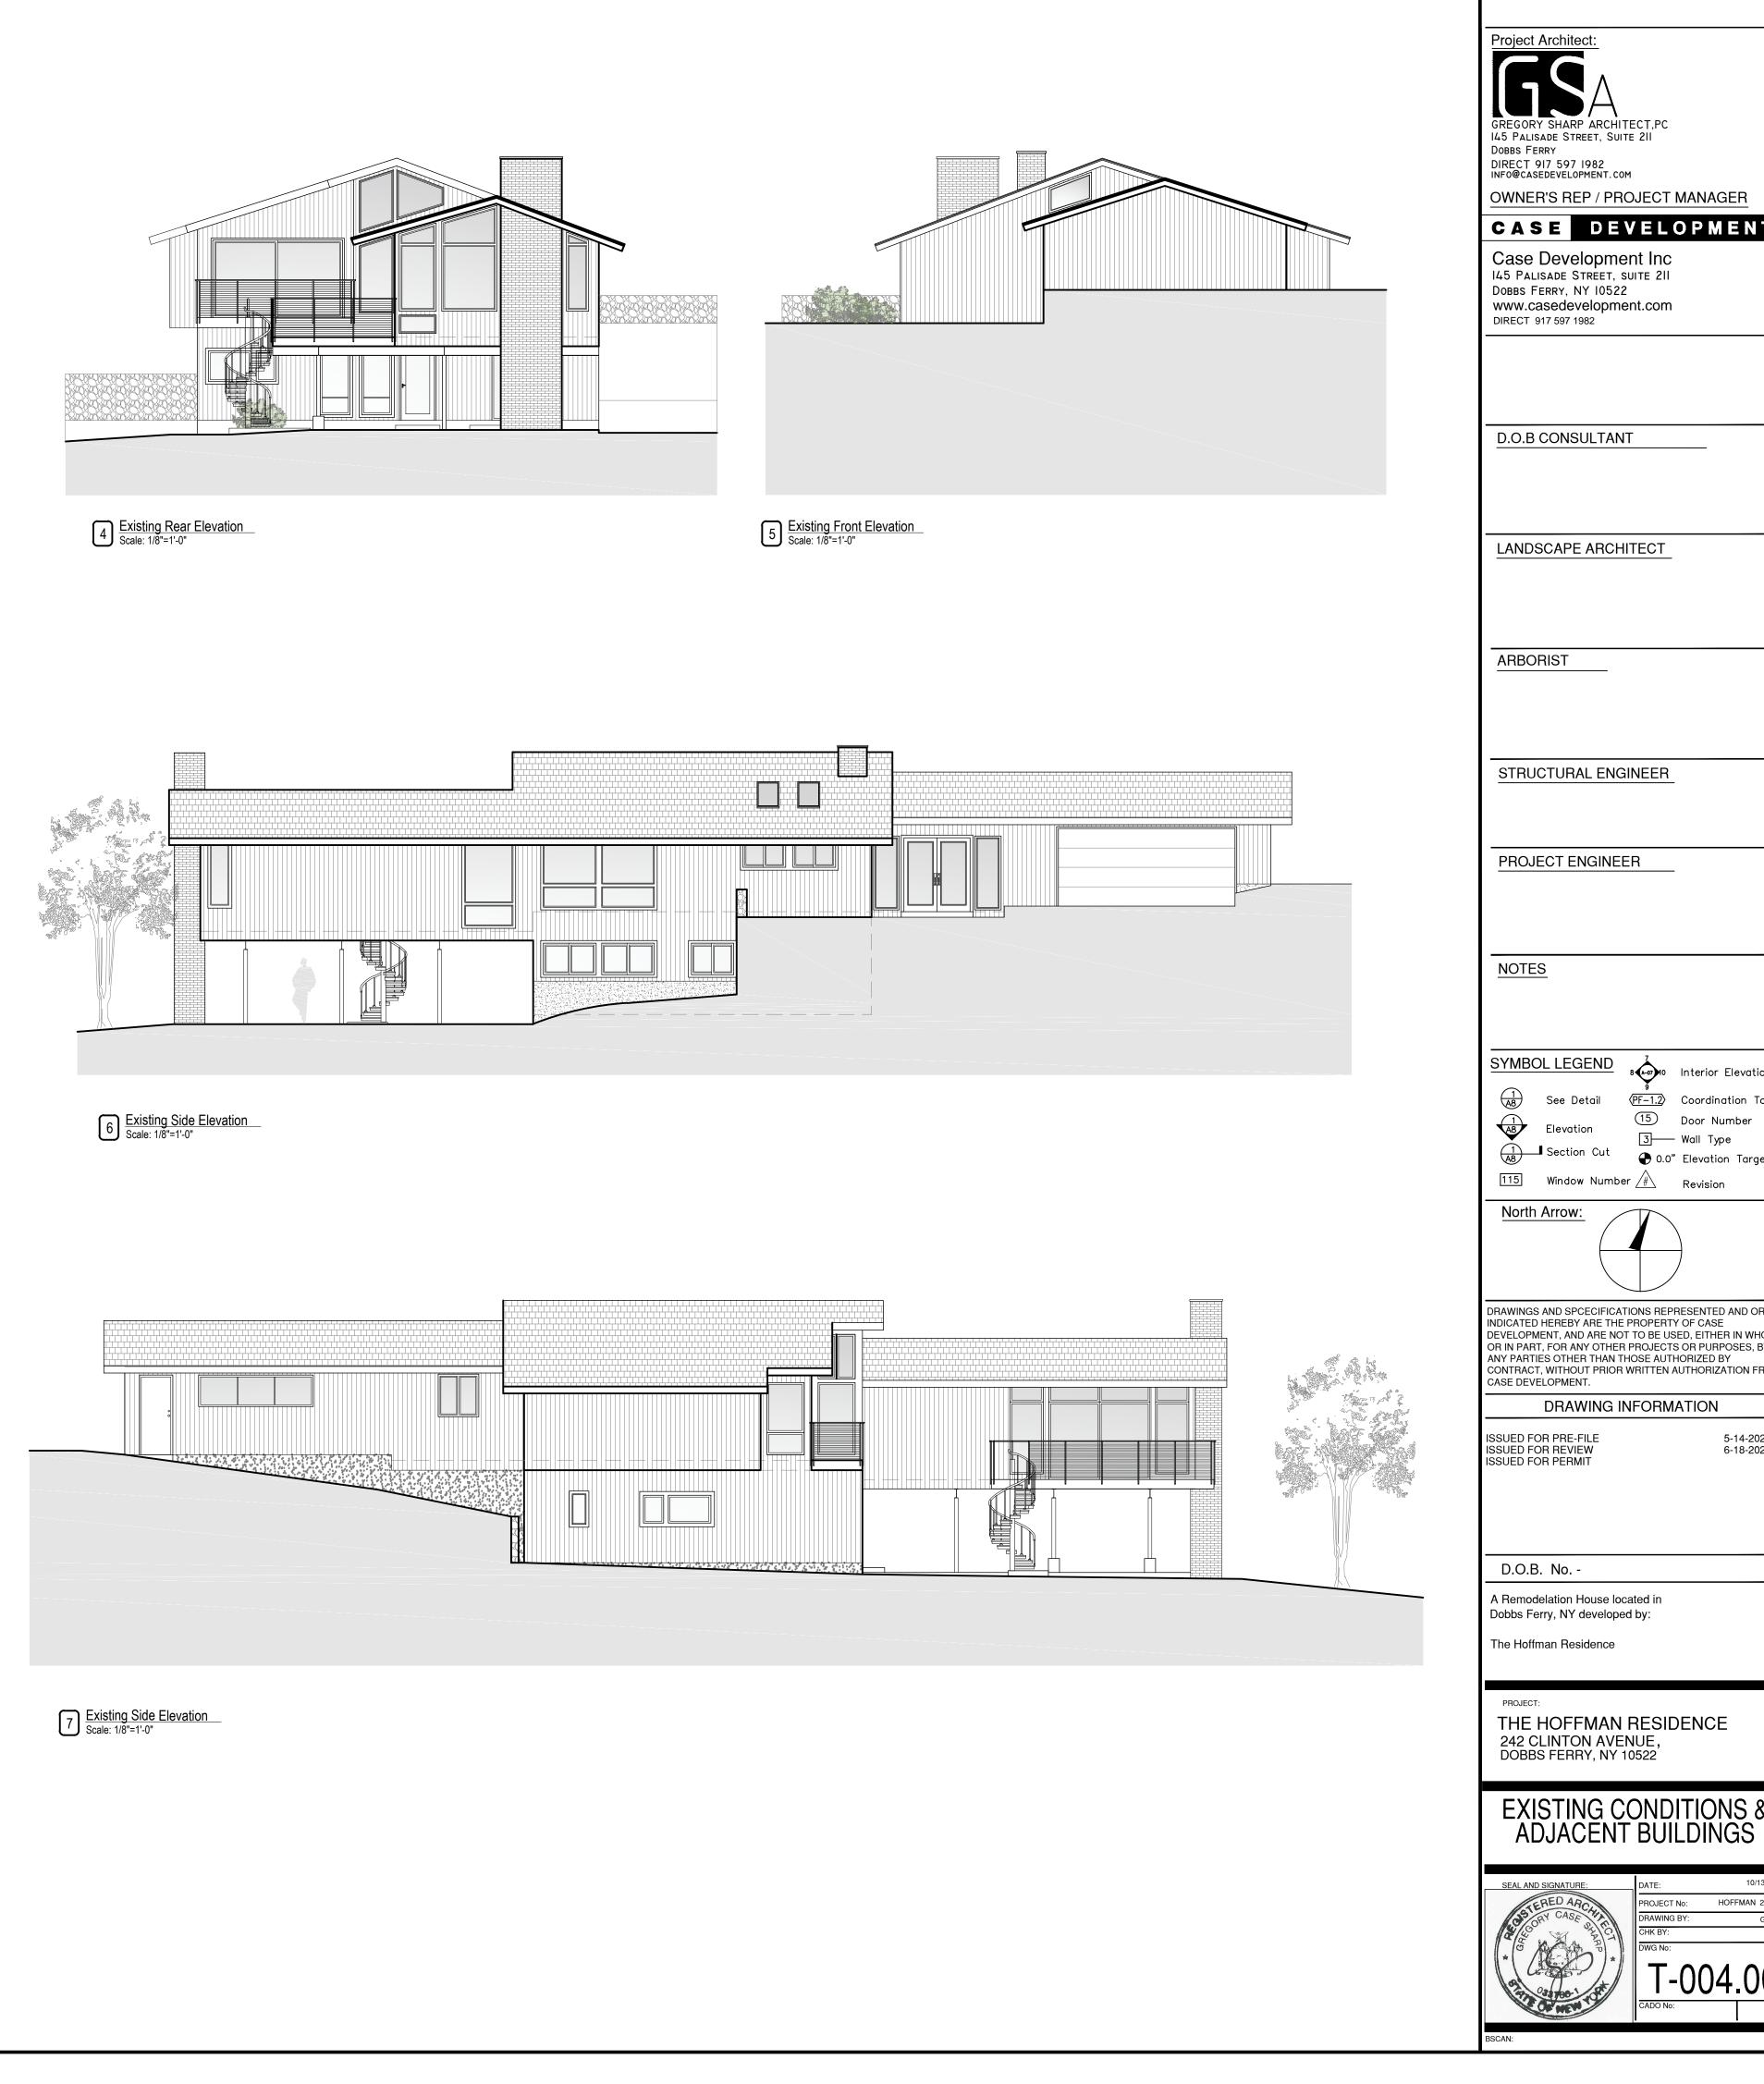

| TABLE OF CONTENTS |                            |
|-------------------|----------------------------|
| T-001             | Title page                 |
| T-002             | Survey                     |
| T-003             | Existing Site Plan & Pictu |
| T-004             | Existing Conditions        |
| A-001             | Proposed Site Plan         |
| A-002             | Basement & 1st Floor Pla   |
| A-003             | 2nd & Roof Floor Plan      |
| A-004             | Proposed Elevations        |
| A-005             | Proposed Elevations        |
| A-006             | Proposed Elevation & Se    |
| A-007             | Perspectives               |
| A-008             | Perspectives               |
|                   |                            |