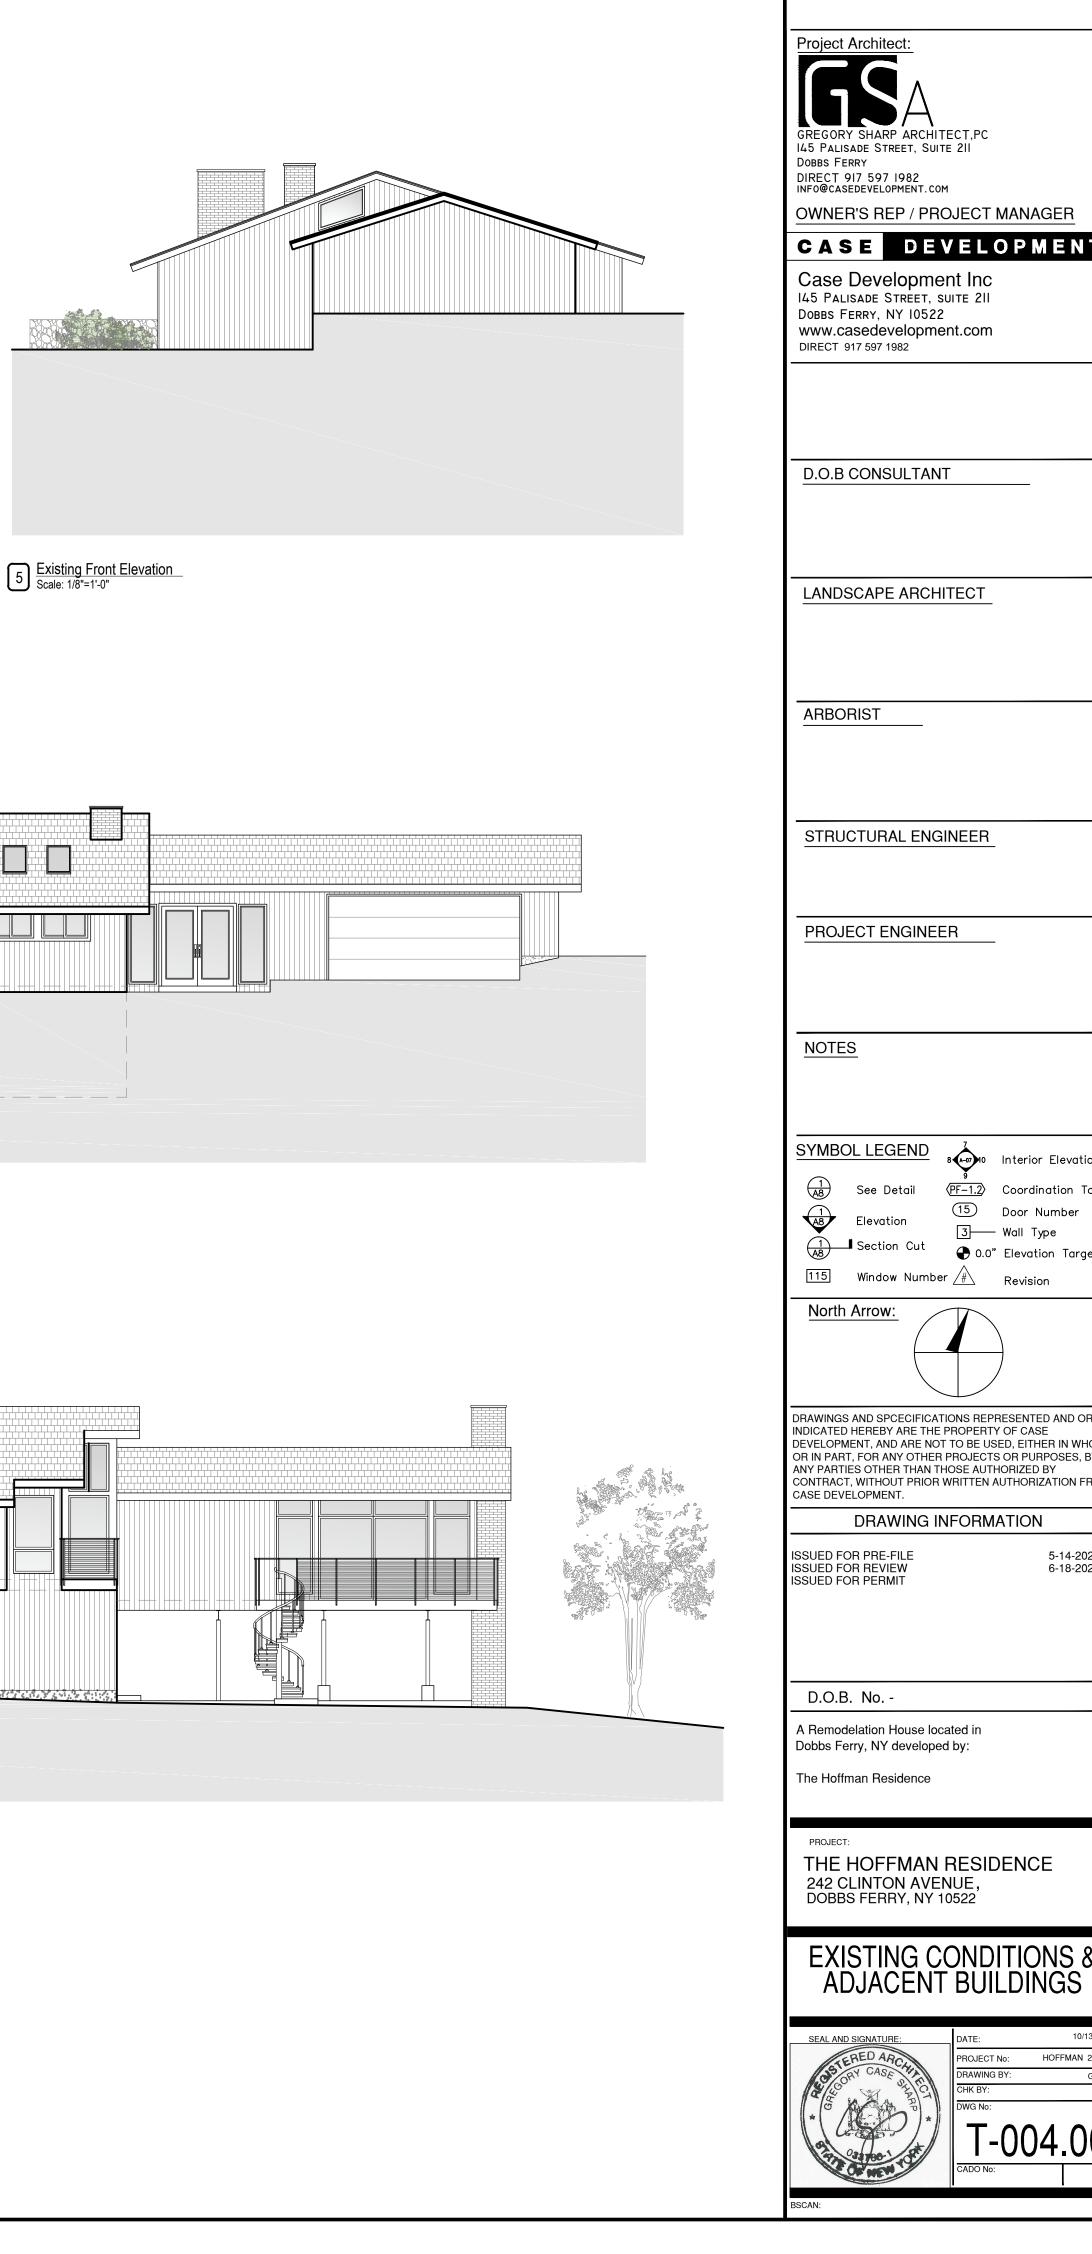

| TABLE OF CONTENTS |                            |
|-------------------|----------------------------|
| T-001             | Title page                 |
| T-002             | Survey                     |
| T-003             | Existing Site Plan & Pictu |
| T-004             | Existing Conditions        |
| A-001             | Proposed Site Plan         |
| A-002             | Basement & 1st Floor Pla   |
| A-003             | 2nd & Roof Floor Plan      |
| A-004             | Proposed Elevations        |
| A-005             | Proposed Elevations        |
| A-006             | Proposed Elevation & Se    |
| A-007             | Perspectives               |
| A-008             | Perspectives               |
|                   |                            |