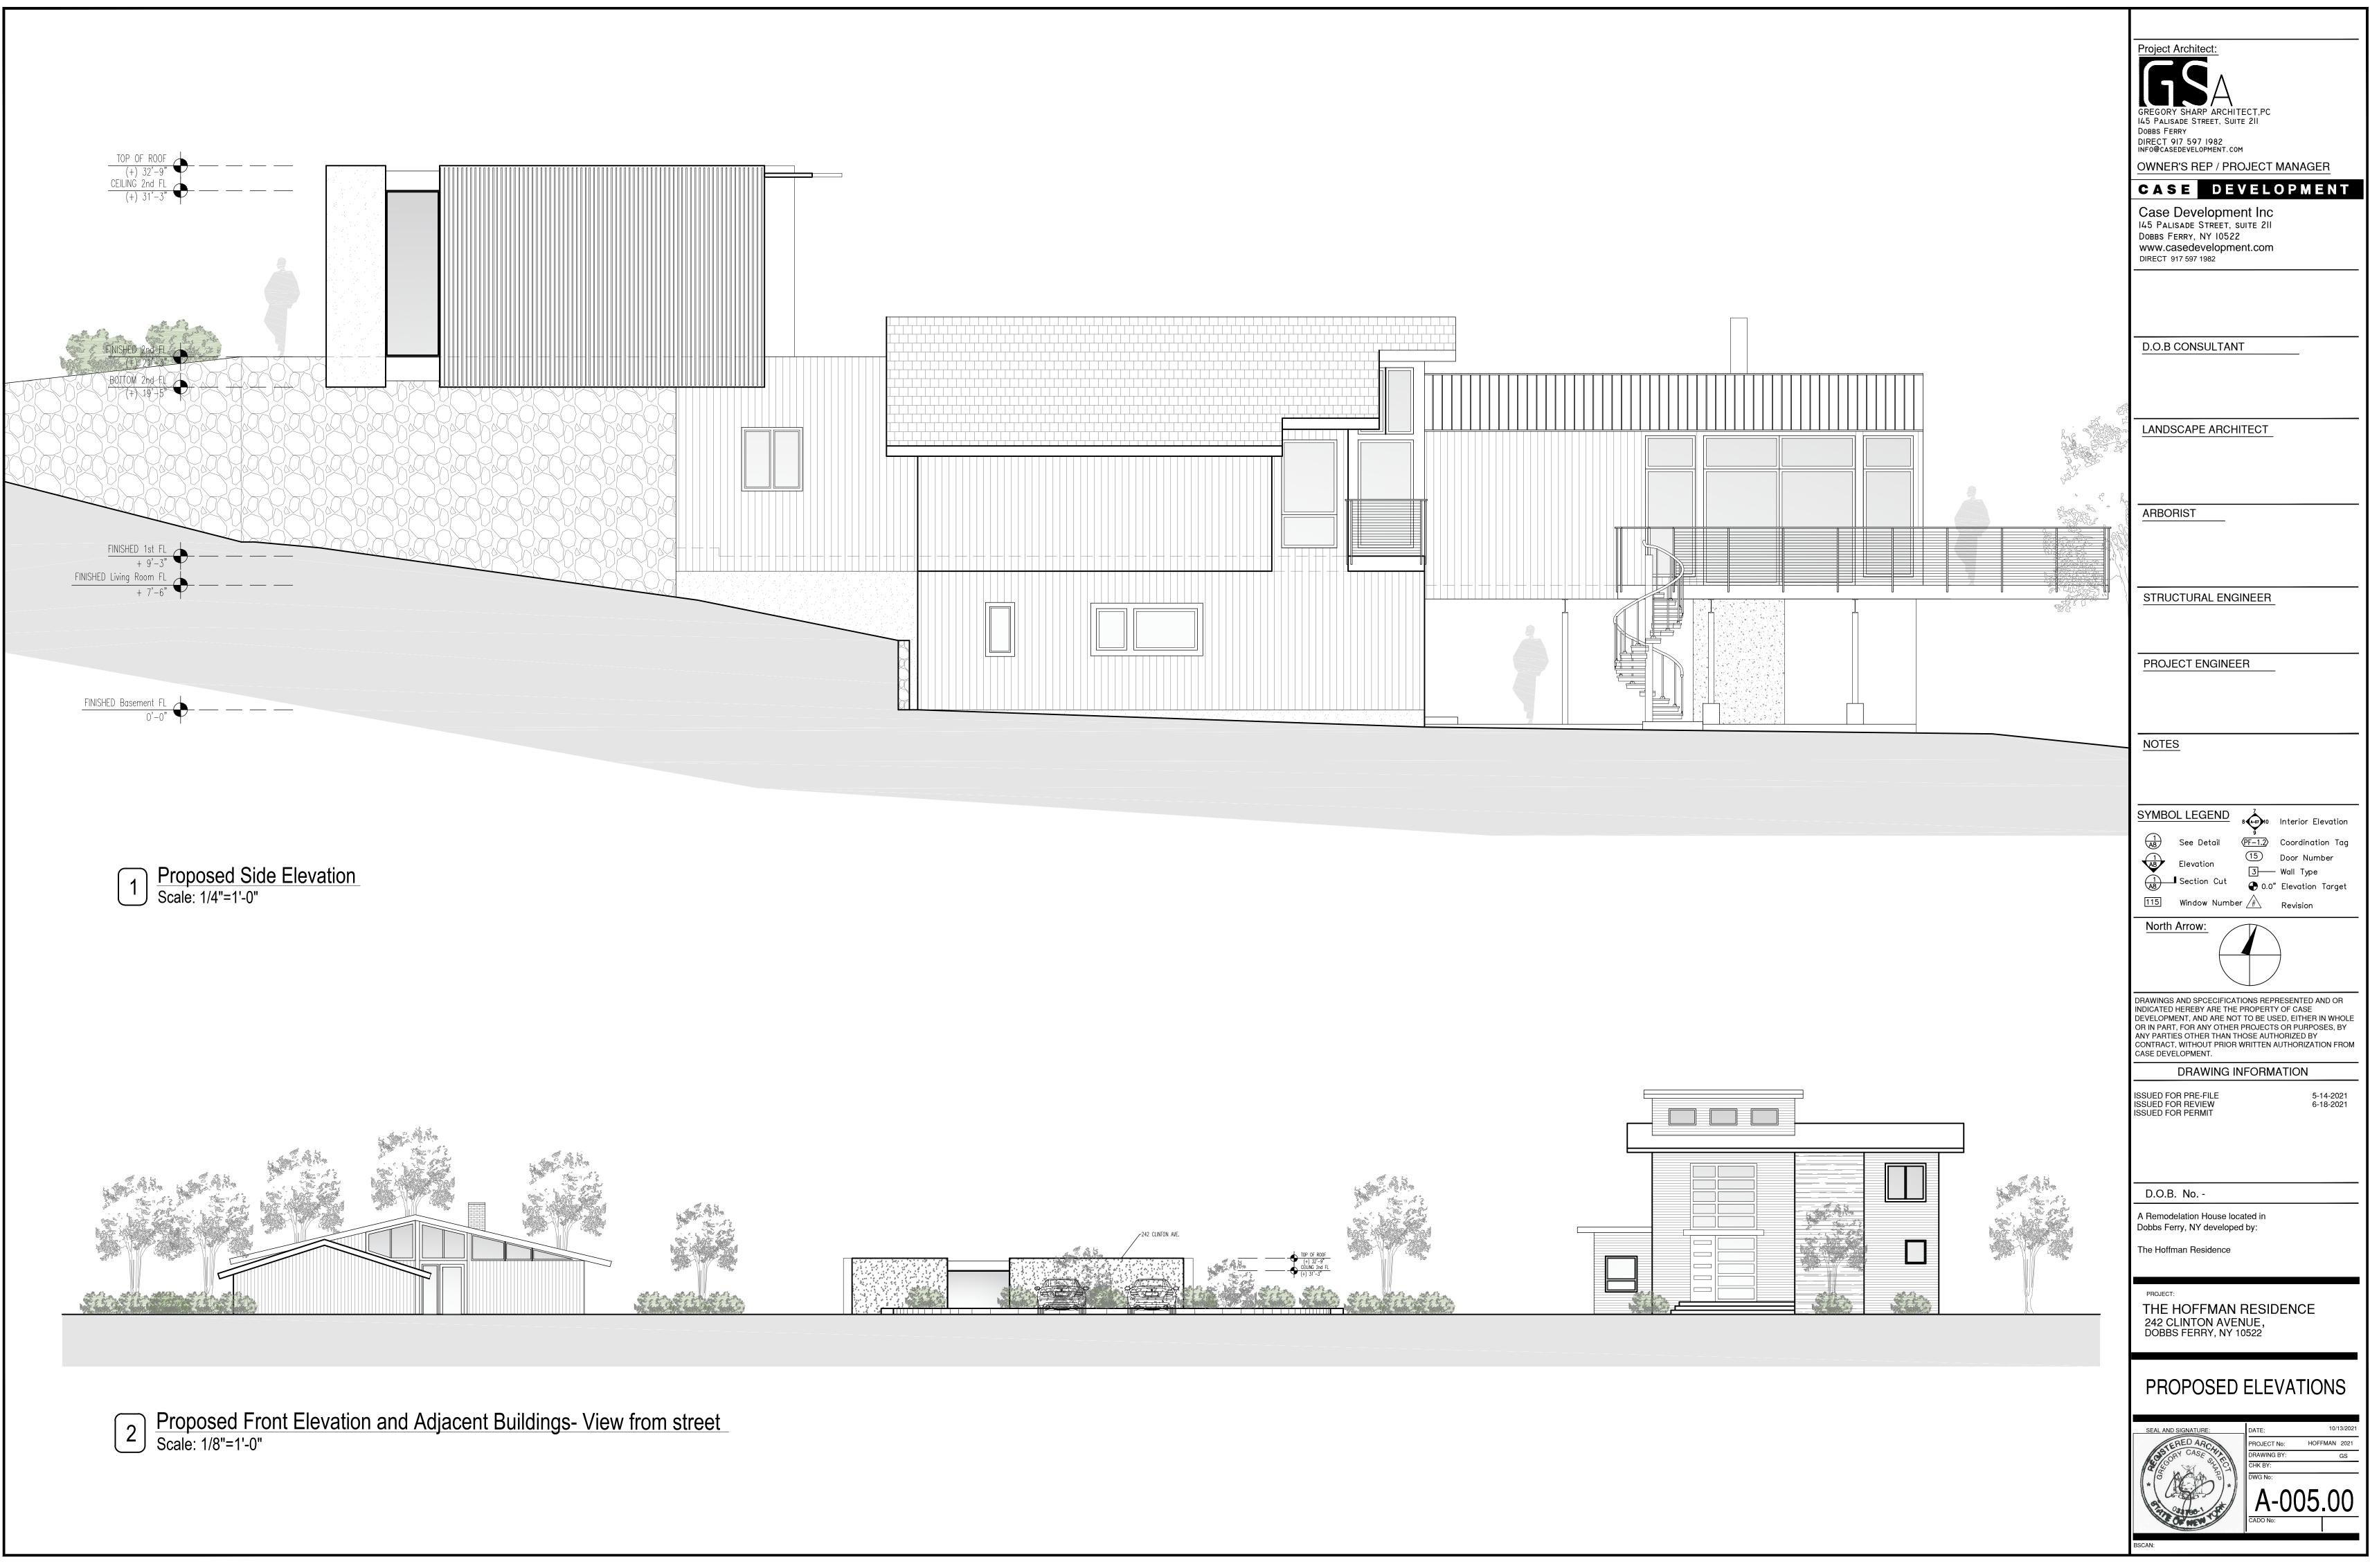

# ZONING TABLE

PROPERTY LOCATION: 242 CLINTON AVENUE, DOBBS FERRY N.Y. BLOCK:115 LOT:2 TAX ID: 3.120-115-2 OWNER: THE HOFFMAN RESIDENCE

| ZONING DISTRICT           |       |                       | OF-3 ONE FAMILY | RESIDENCE  |
|---------------------------|-------|-----------------------|-----------------|------------|
| REQUIREMENT               | UNITS | REQUIRED /<br>ALLOWED | EXISTING        | PROPOSED   |
| LOT SIZE                  | S.F.  | 15,000                | 19,978 SF.      | 19,978 SF. |
| MINIMUN LOT WIDTH         | FT.   | 100                   | 75              | 75         |
| MINIMUN LOT DEPTH         | FT.   | 100                   | 252.56          | 252.56     |
| MAXIMUN BUILDING COVERAGE | %     | 20                    | 16              | 18.5       |
| MAX. IMPERVIOUS COVEGARE  | %     | 40                    | 23.81           | 29.55      |
| MINIMUM YARDS             |       |                       |                 |            |
| FRONT YARD SETBACK        | FT.   | 30                    | 48.67           | 44.5       |
| SIDE YARD SETBACK (EACH)  | FT.   | 15                    | 23              | 20         |
| SIDE YARD SETBACK (BOTH)  | FT.   | 40                    | 34              | 35         |
| REAR YARD SETBACK         | FT.   | 40                    | 117.6           | 117.6      |
| STORIES                   | #     | $2\frac{1}{2}$        | 2               | 2          |
| MAXIMUM HEIGHT            | FT.   | 35                    | 24'-6"          | 33'-7"     |
| OFF STREET PARKING        | #     | 2                     | 2               | 2          |