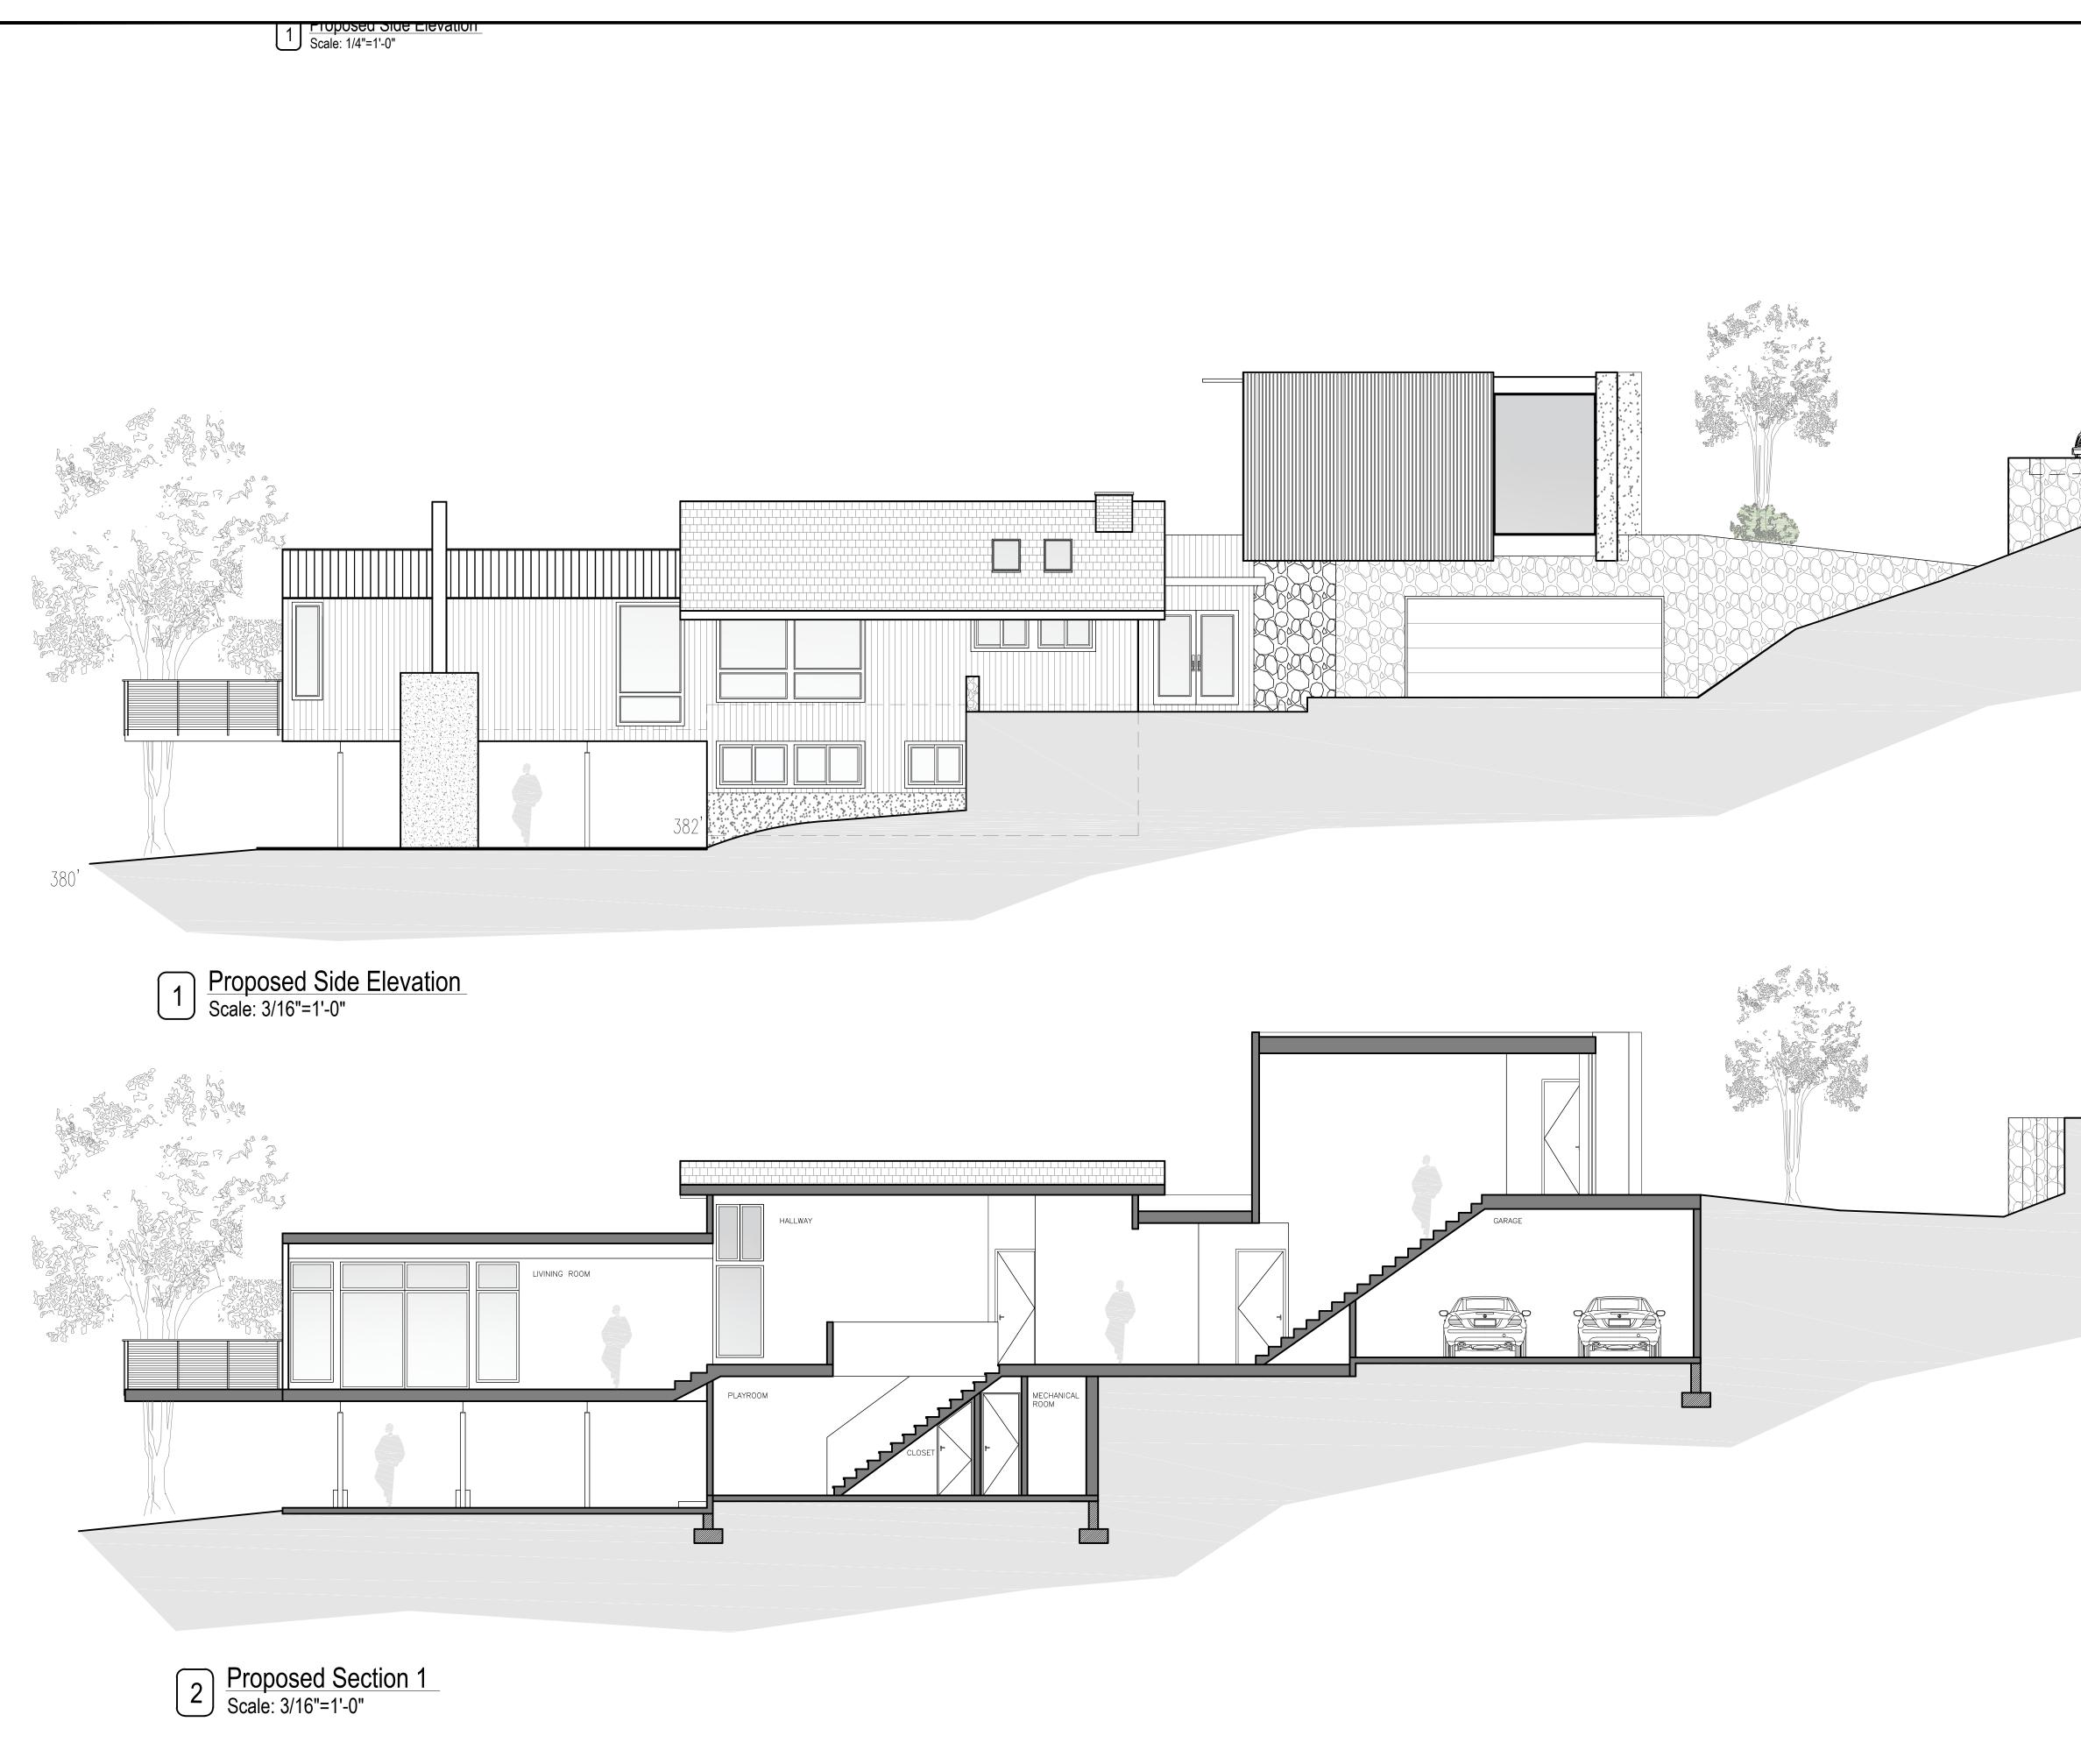

\*Additional State and Local Law Inspections as required.

- Scope of work: Proposed Distribution in the existing house, Proposed fecades and Proposed livingroom. The project can be summarized as a Basement plus 1 floor with attached Garage.
- All Proposed work will be set on undisturbed soil. 4.2
- All doors marked F.P.S.C. shall be at least 1 hour fire rated. 4.3
- 4.4 All masonry partitions shall be braced.