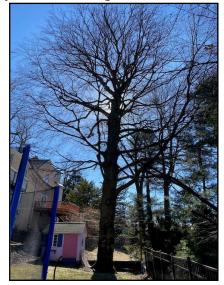

Request for Tree Removal

Copper Beech 55" DBH Location: South/West

Per my visual ground inspection on February 10th.

ROOT FLARE- No visible defects observed.

Soil Profile- Approximately 6ft around this tree, organic material was previously installed to amend soil profile to help enhance root zone and reduce compaction.

MAIN TRUNK- No visible defects observed.

**CROWN**- Full balanced crown, small dead branches observed 2-3" in diameter. Minimal crossing and rubbing scaffold limbs under 10" in diameter, typical of this species growth habit.

In my professional opinion this tree appears vigorous and in good condition per my visual ground inspection of this mature tree.

Thank you for allowing Almstead to care for this beautiful tree.

If you should have any questions, please feel free to contact me at (914)741-1510 ext. #13.