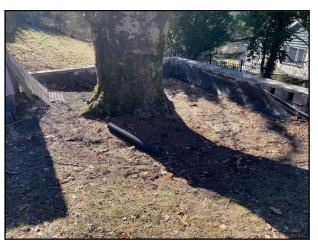

Request for Tree Removal

Copper Beech 55" DBH Location: South/West

Per my visual ground inspection on February 10th.

ROOT FLARE- No visible defects observed.

Soil Profile- Approximately 6ft around this tree, organic material was previously installed to amend soil profile to help enhance root zone and reduce compaction.

MAIN TRUNK- No visible defects observed.

**CROWN**- Full balanced crown, small dead branches observed 2-3" in diameter. Minimal crossing and rubbing scaffold limbs under 10" in diameter, typical of this species growth habit.