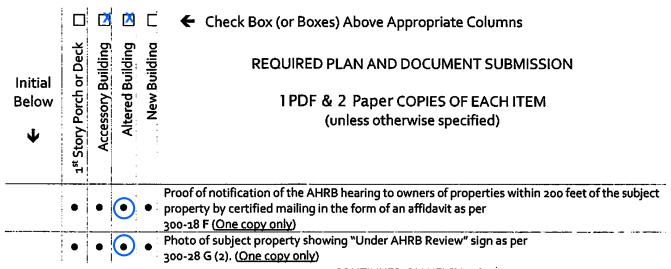

In the table below, please indicate the type of submission by checking the applicable box or boxes indicated. Items denoted • in the column below your project type are the minimum required items for a complete application to the AHRB. Please indicate the type of submission. Please indicate by initialing each box in the appropriate column confirming that the information has been submitted. Do not initial for items if they are not included.