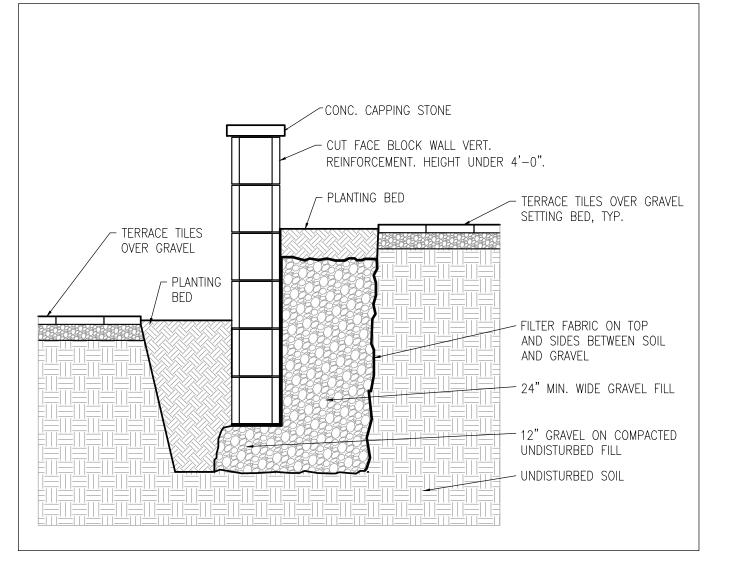

REFER TO DRAWING, B-101, FOR DRAINAGE ENGINEERING

TERRACE 1: 523.7 SF SEMI-IMPERVIOUS PAVERS

TERRACE 2: 419.5 SF SEMI-IMPERVIOUS PAVERS

70'-8"

86 Main Street LLC

OLD CROTON AQUEDCUT

TRAILWAY