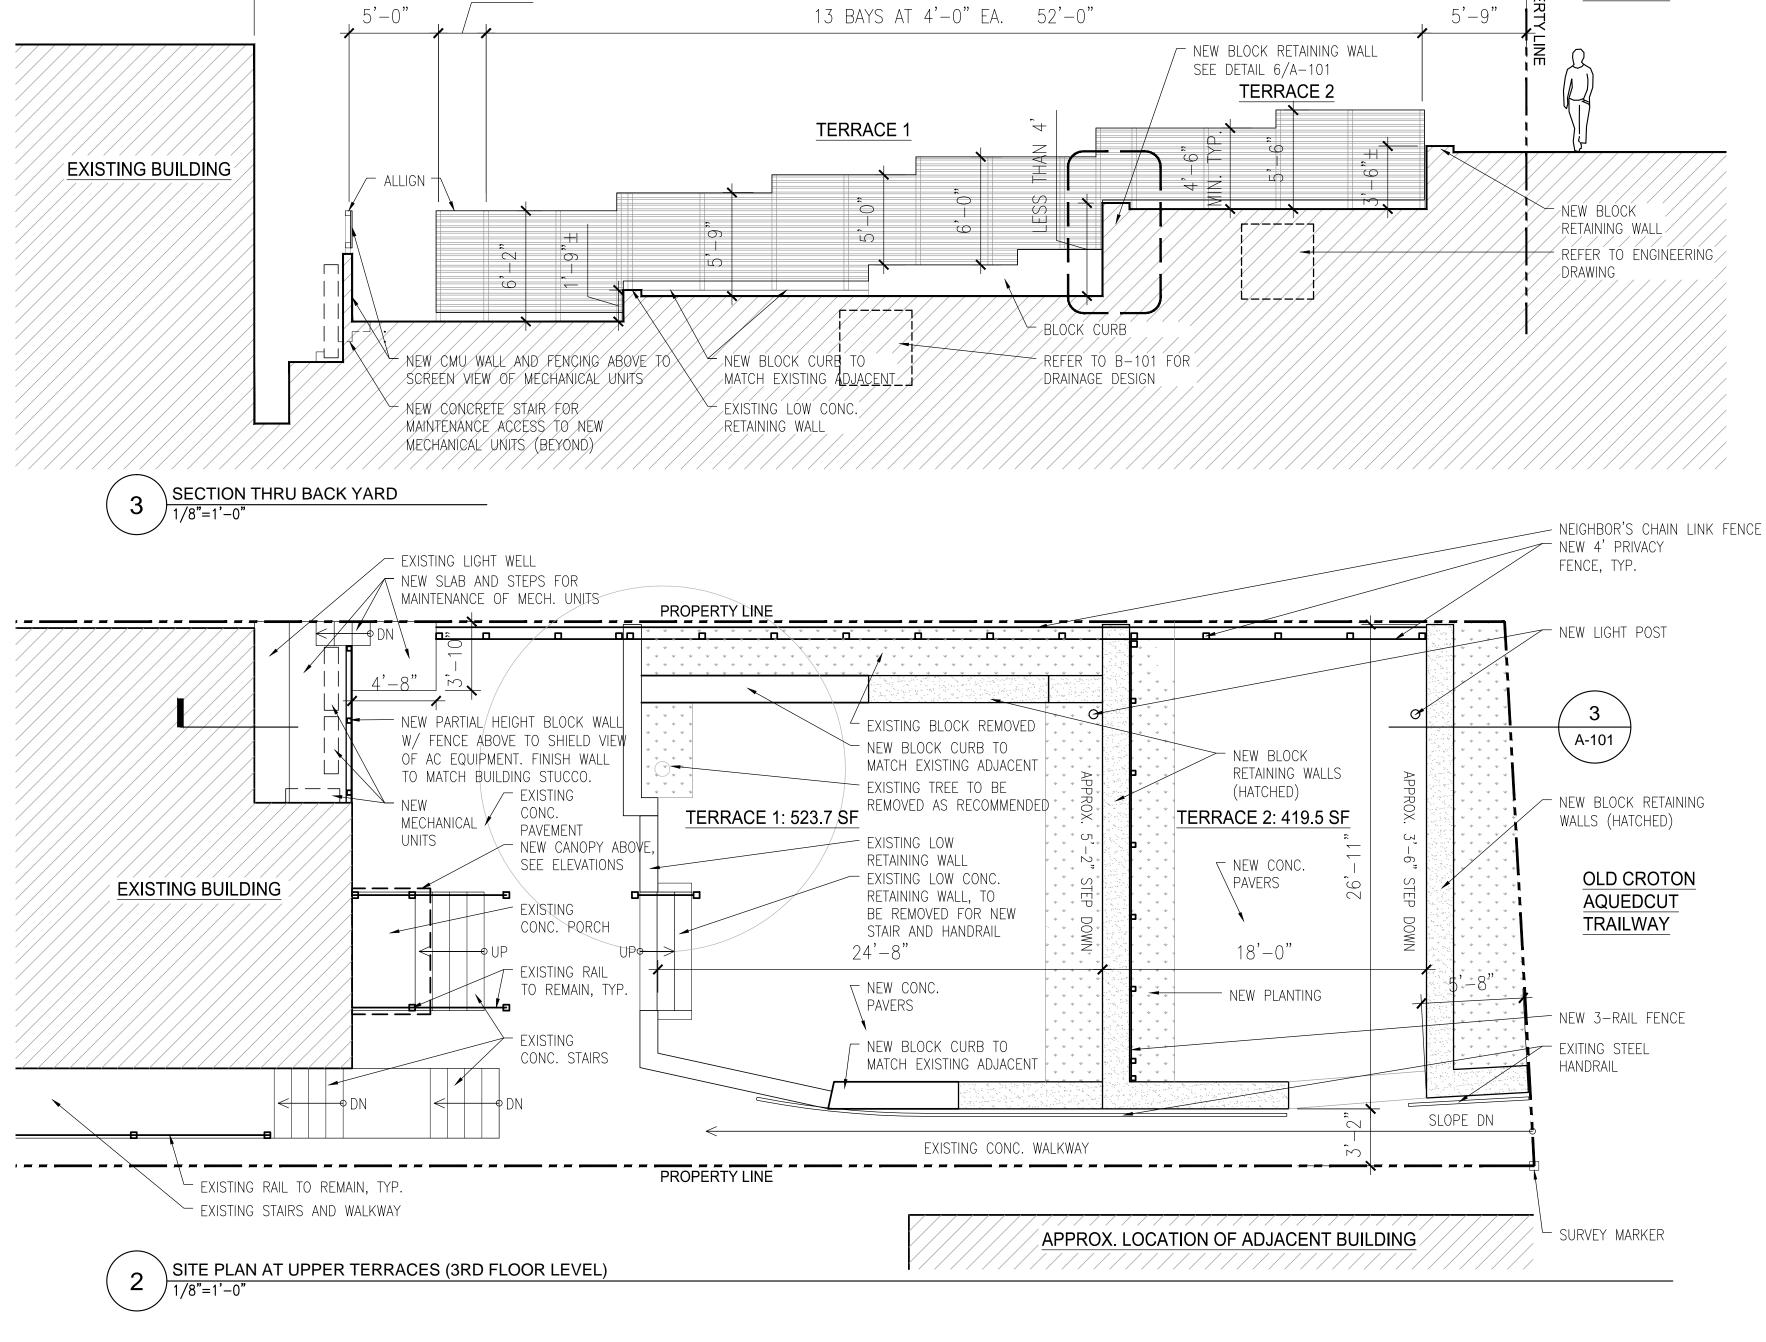

REFER TO DRAWING, B-101, FOR DRAINAGE ENGINEERING

TERRACE 1: 523.7 SF SEMI-IMPERVIOUS PAVERS

TERRACE 2: 419.5 SF SEMI-IMPERVIOUS PAVERS

70'-8"

86 Main Street LLC

OLD CROTON AQUEDCUT

TRAILWAY