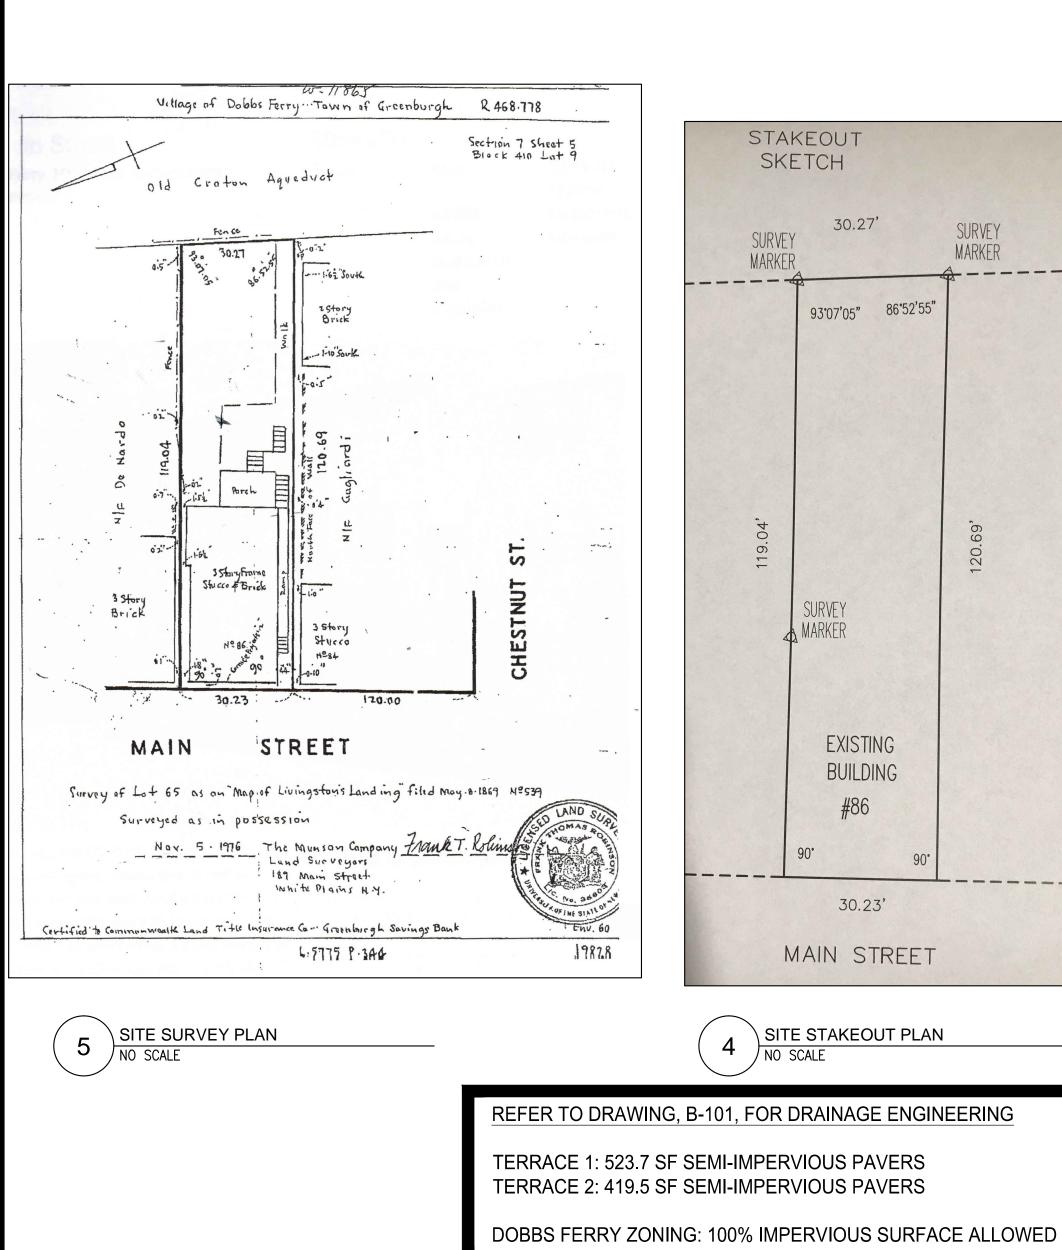

REFER TO DRAWING, B-101, FOR DRAINAGE ENGINEERING

TERRACE 1: 523.7 SF SEMI-IMPERVIOUS PAVERS

TERRACE 2: 419.5 SF SEMI-IMPERVIOUS PAVERS

70'-8"

86 Main Street LLC

OLD CROTON AQUEDCUT

TRAILWAY