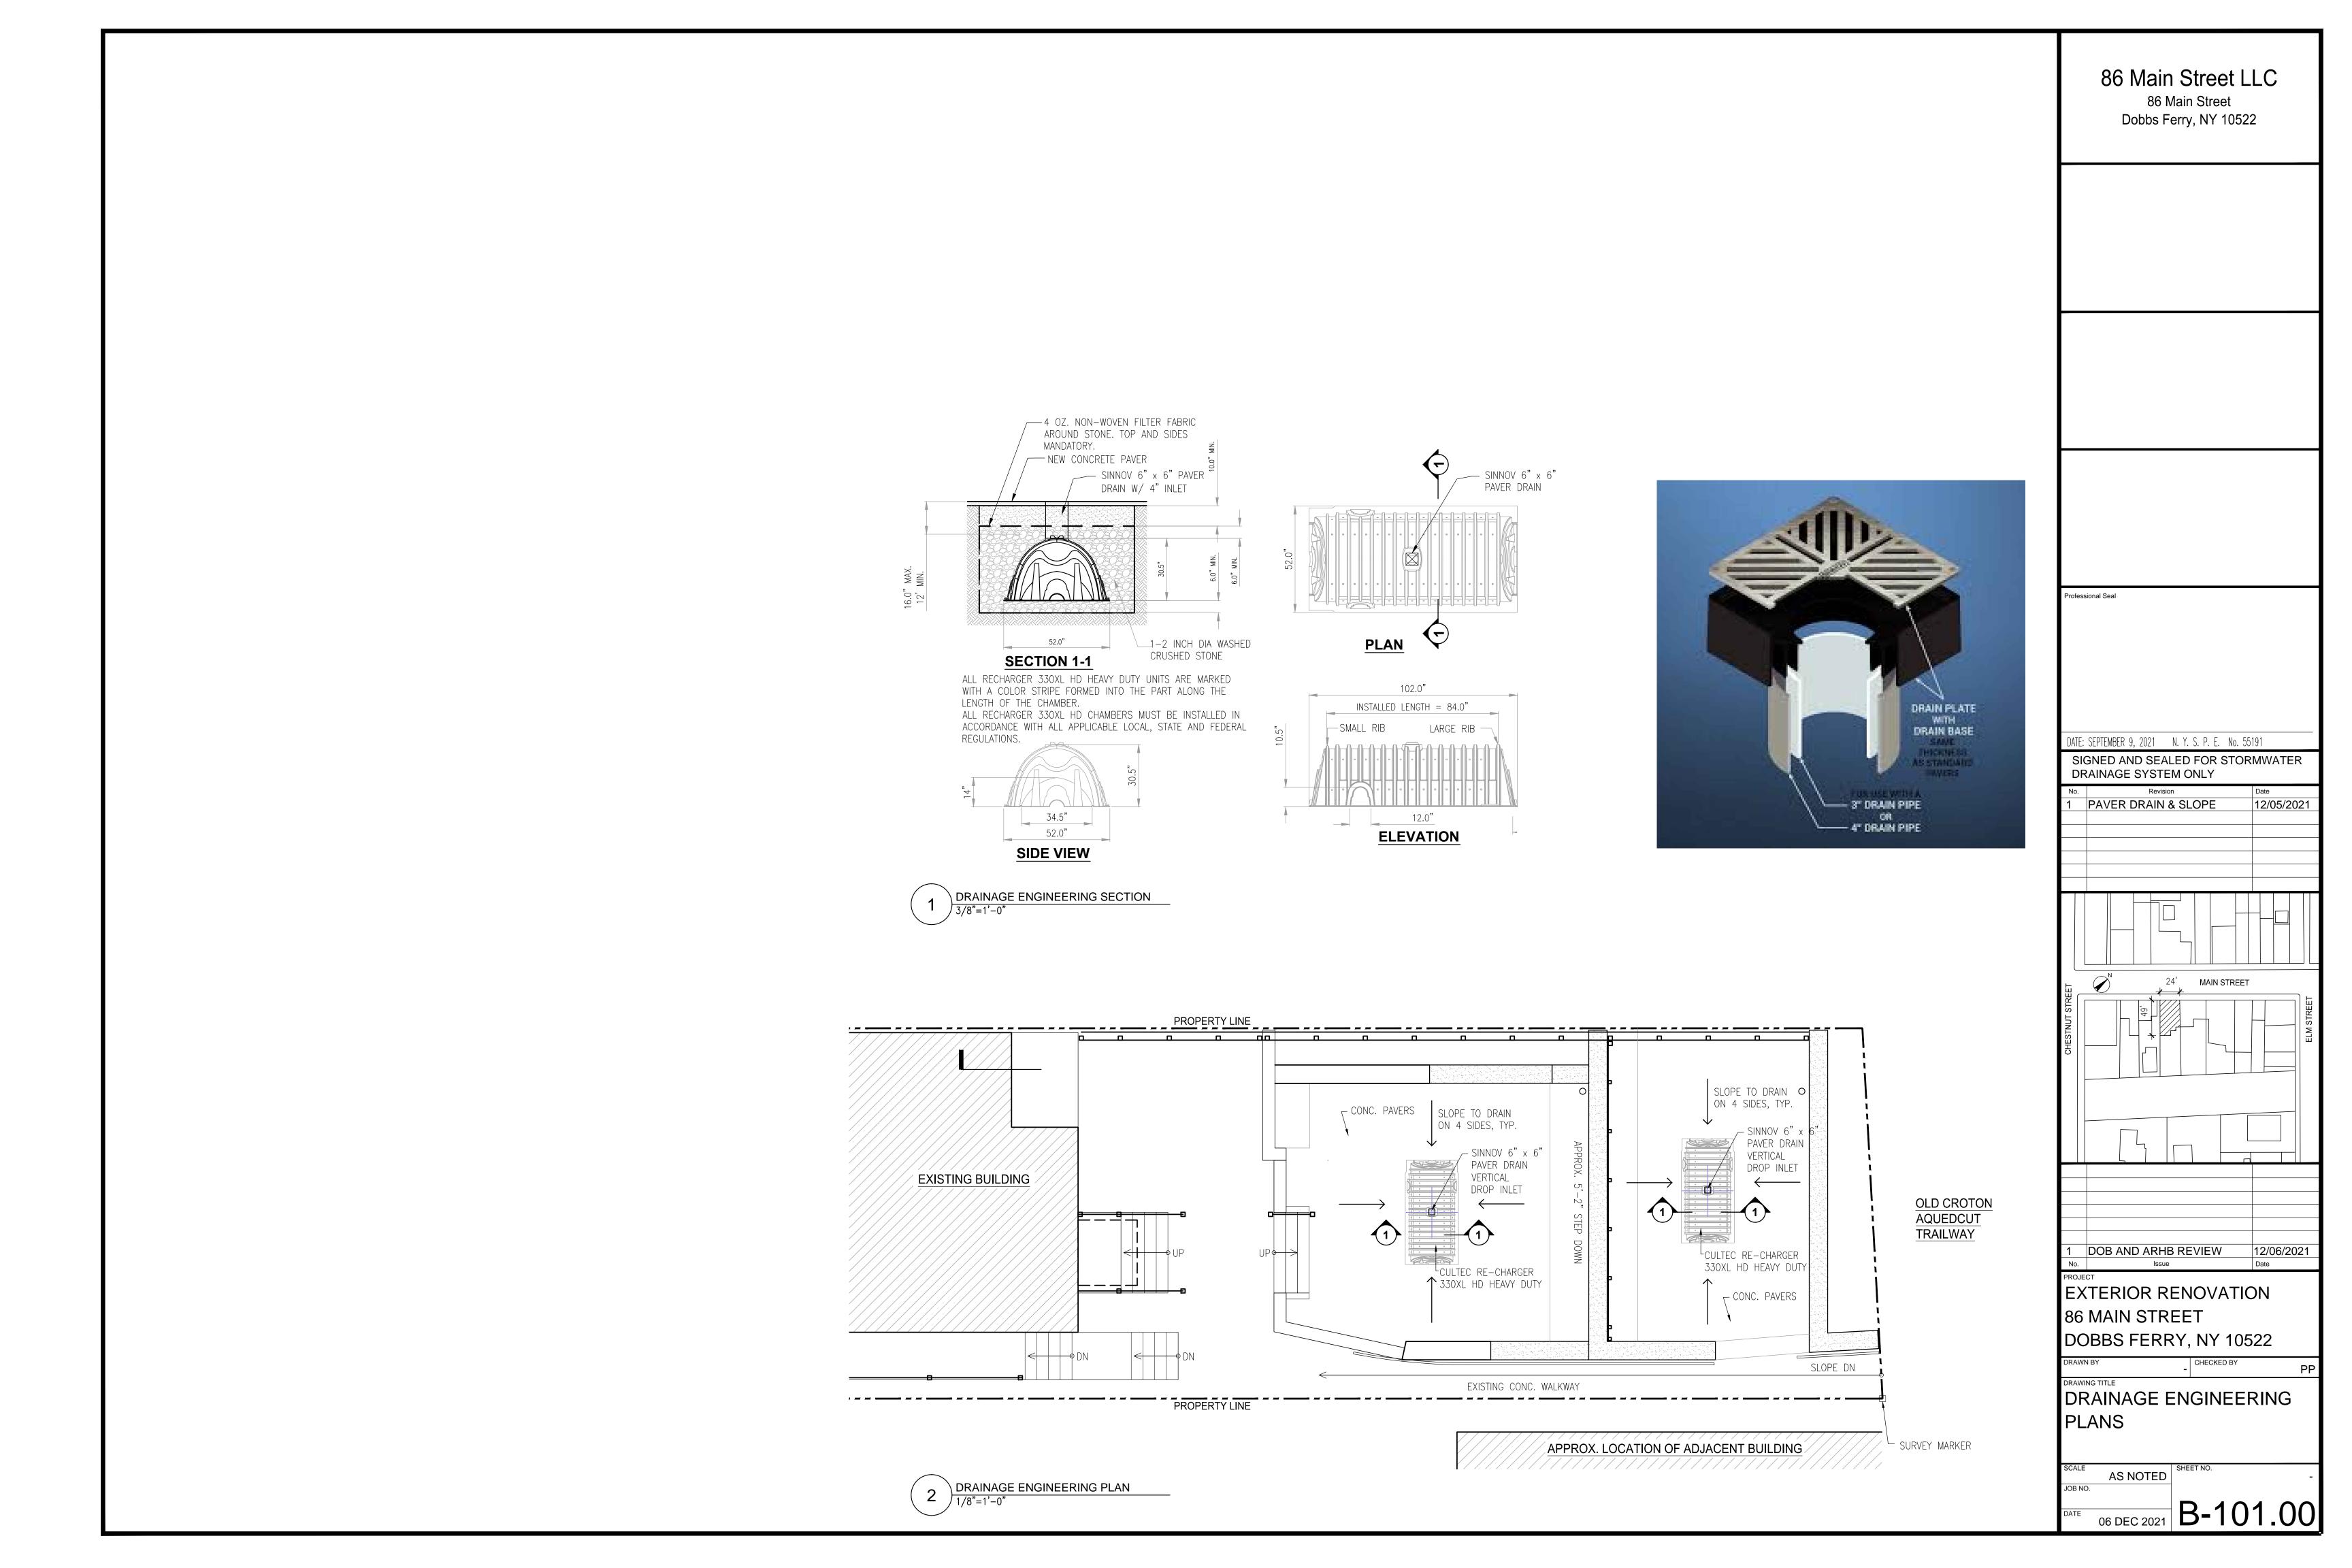

REFER TO DRAWING, B-101, FOR DRAINAGE ENGINEERING

TERRACE 1: 523.7 SF SEMI-IMPERVIOUS PAVERS

TERRACE 2: 419.5 SF SEMI-IMPERVIOUS PAVERS

70'-8"

86 Main Street LLC

OLD CROTON AQUEDCUT

TRAILWAY