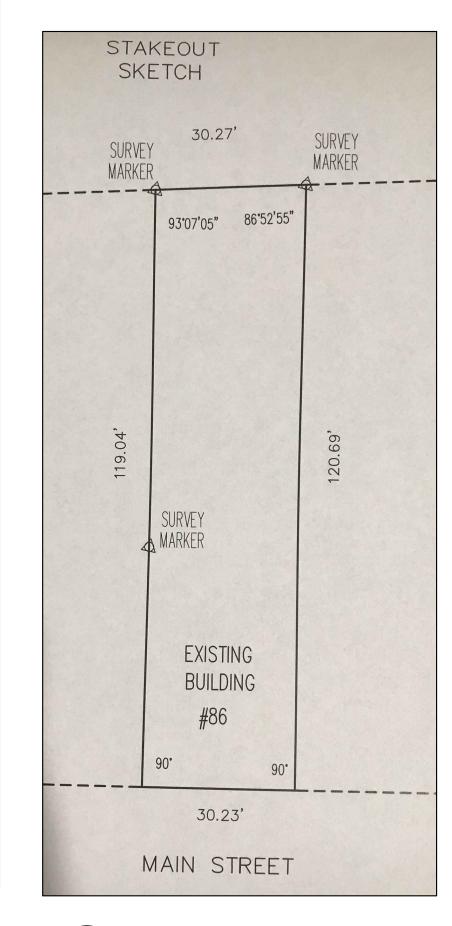

REFER TO DRAWING, B-101, FOR DRAINAGE ENGINEERING

TERRACE 1: 523.7 SF SEMI-IMPERVIOUS PAVERS

TERRACE 2: 419.5 SF SEMI-IMPERVIOUS PAVERS

70'-8"

86 Main Street LLC

OLD CROTON AQUEDCUT

TRAILWAY