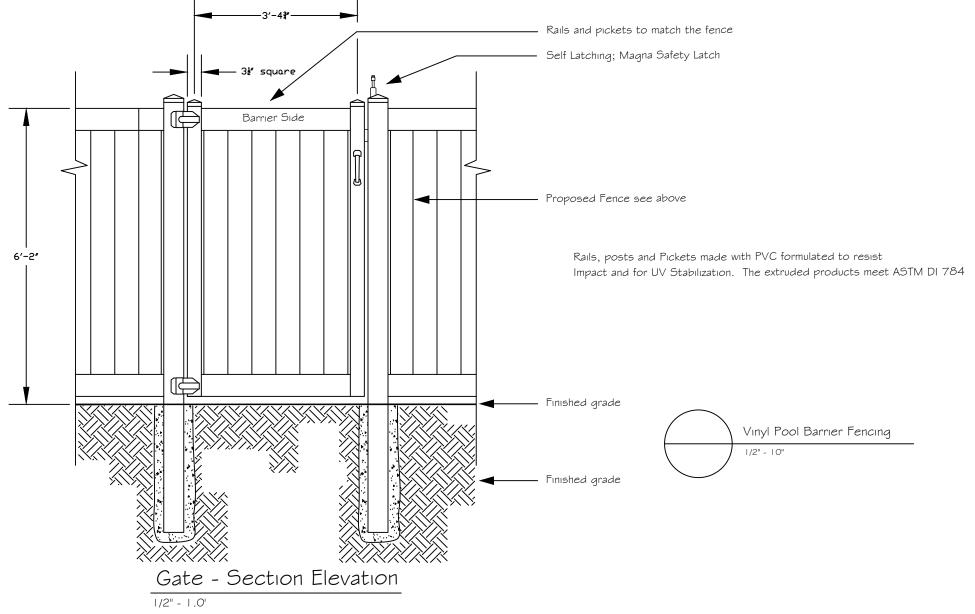

All existing and proposed fencing and gates shall comply with the 2020 Residential Code; NYS Swimming Pools, Spas & Hot Tubs. Section 326 that applies to Permanent Barriers. In addition to this, the 2020 Residential Code, NYS Swimming Pools Spas & Hot Tubs, Section 326 shall be followed pertaining to; Pool Motion Alarms and, House Window Alarms, and Door Alarms when part of the Protected Barrier (between where the pool Barrier Fences engage the Building Structure).

| VINYL F  | FENCE PRODUCT SPECIFICATIONS                                                                                                                                                                                                                                                   |
|----------|--------------------------------------------------------------------------------------------------------------------------------------------------------------------------------------------------------------------------------------------------------------------------------|
| Part I : | Products                                                                                                                                                                                                                                                                       |
|          | al<br>fence \$ gates shall be constructed with Rigid Poly Vinyl Chloride (PVC)<br>ulated to resist impact and be stabilized for Ultra Violet (UV)                                                                                                                              |
| b. The   | extruded product meets or exceeds ASTM DI 784                                                                                                                                                                                                                                  |
| Compo    | nents                                                                                                                                                                                                                                                                          |
| a. Rails | , Pickets, Posts                                                                                                                                                                                                                                                               |
| 2        | . Are cut to specific lengths as required for style specified<br>. Rails are routed to receive pickets<br>. Posts are routed to receive pickets at correct heights                                                                                                             |
|          | ener Channel<br>. Bottom rails contain steel reinforcing for additional strength.                                                                                                                                                                                              |
|          | : Caps<br>. Caps are PVC molded<br>. Caps shall match the existing fence caps                                                                                                                                                                                                  |
| d. Gate  | 25                                                                                                                                                                                                                                                                             |
| 2        | . Constructed from rigid PVC with reinforcement<br>. Gates are designed to match fence section. All hardware and bracing is included<br>. U Channels shall be included in right and left gate stiles for finished appearance<br>. Use a Magna Latch locking system as detailed |
| e. Hard  | dware for Residential / Commercial Sites                                                                                                                                                                                                                                       |
| 1.       | Self-closing hinge: Reinforced nylon structure Unit has self-closing capabilities Hinge is adjustable to relieve sag or misalignment problems Mounts on two sides of post for strength and stability                                                                           |
| 2        | Nuts, Bolts, Washers \$ Screws Stainless steel Screw heads are painted black to match hinge Black acom nuts and washers are used for safety and aesthetics Screw heads are covered using a UV stabilized, molded two part snap cap syste                                       |
| 3        | . U Channels for fence sections and gates<br>Stainless steel                                                                                                                                                                                                                   |