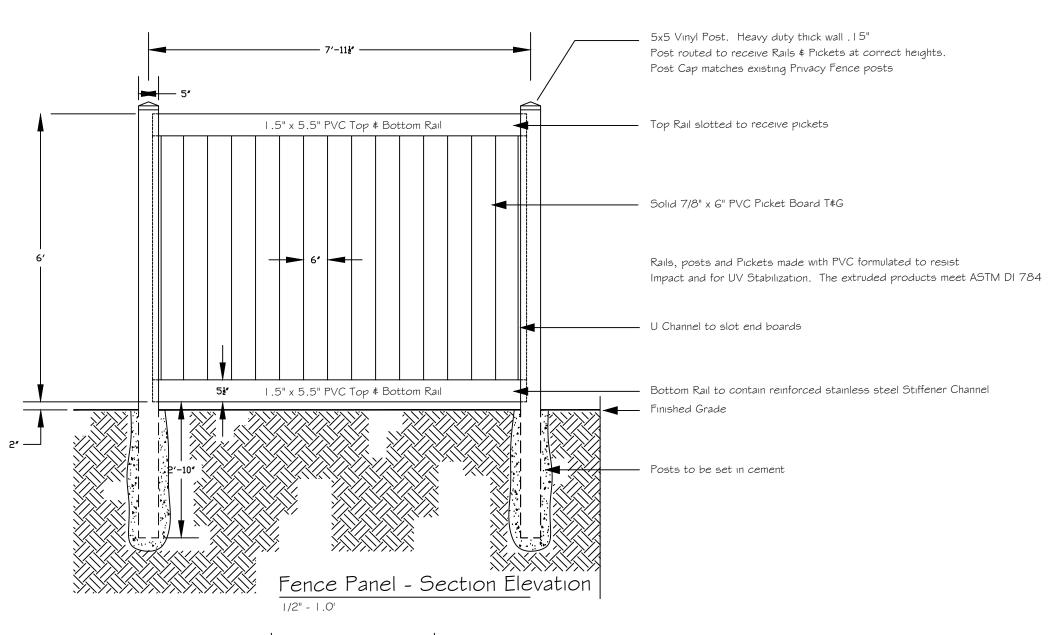

| VINYL F  | FENCE PRODUCT SPECIFICATIONS                                                                                                                                                                                                                                                   |
|----------|--------------------------------------------------------------------------------------------------------------------------------------------------------------------------------------------------------------------------------------------------------------------------------|
| Part I : | Products                                                                                                                                                                                                                                                                       |
|          | al<br>fence \$ gates shall be constructed with Rigid Poly Vinyl Chloride (PVC)<br>ulated to resist impact and be stabilized for Ultra Violet (UV)                                                                                                                              |
| b. The   | extruded product meets or exceeds ASTM DI 784                                                                                                                                                                                                                                  |
| Compo    | nents                                                                                                                                                                                                                                                                          |
| a. Rails | , Pickets, Posts                                                                                                                                                                                                                                                               |
| 2        | . Are cut to specific lengths as required for style specified<br>. Rails are routed to receive pickets<br>. Posts are routed to receive pickets at correct heights                                                                                                             |
|          | ener Channel<br>. Bottom rails contain steel reinforcing for additional strength.                                                                                                                                                                                              |
|          | : Caps<br>. Caps are PVC molded<br>. Caps shall match the existing fence caps                                                                                                                                                                                                  |
| d. Gate  | 25                                                                                                                                                                                                                                                                             |
| 2        | . Constructed from rigid PVC with reinforcement<br>. Gates are designed to match fence section. All hardware and bracing is included<br>. U Channels shall be included in right and left gate stiles for finished appearance<br>. Use a Magna Latch locking system as detailed |
| e. Hard  | dware for Residential / Commercial Sites                                                                                                                                                                                                                                       |
| 1.       | Self-closing hinge: Reinforced nylon structure Unit has self-closing capabilities Hinge is adjustable to relieve sag or misalignment problems Mounts on two sides of post for strength and stability                                                                           |
| 2        | Nuts, Bolts, Washers \$ Screws Stainless steel Screw heads are painted black to match hinge Black acom nuts and washers are used for safety and aesthetics Screw heads are covered using a UV stabilized, molded two part snap cap syste                                       |
| 3        | . U Channels for fence sections and gates<br>Stainless steel                                                                                                                                                                                                                   |