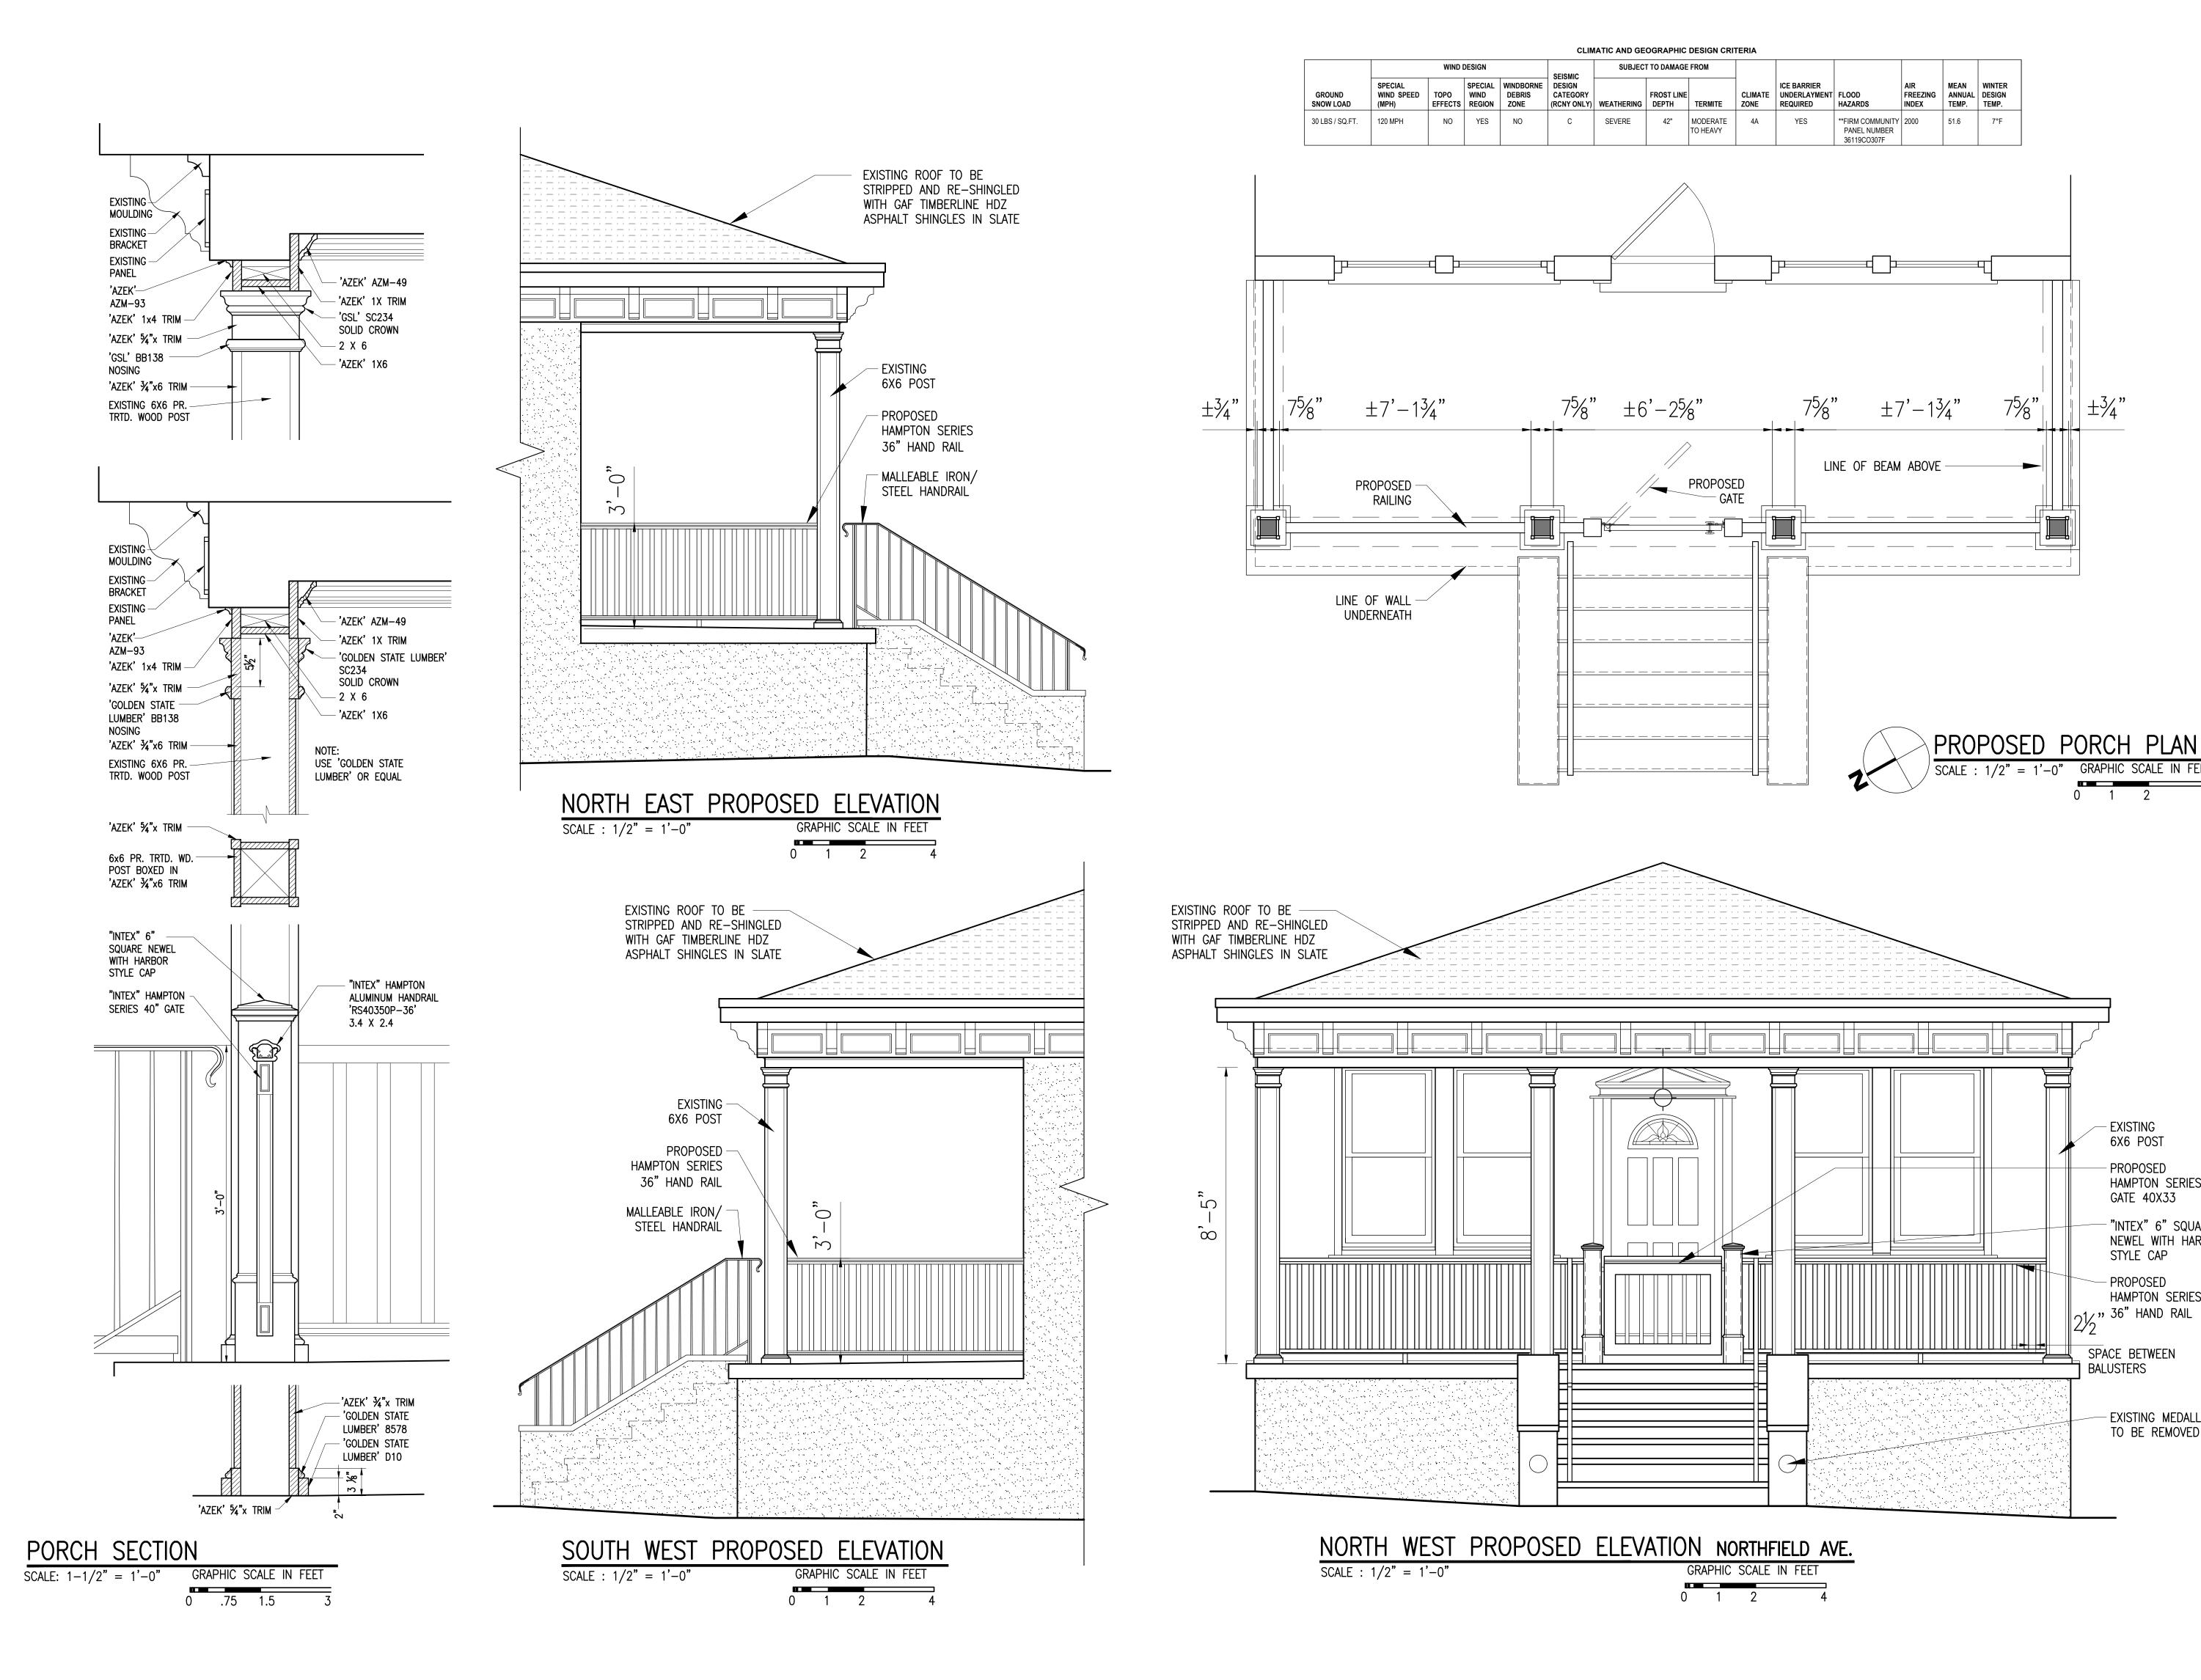

## GOTHAM DESIGN

PLANNING AND DEVELOPMENT LTD.

329 Broadway Dobbs Ferry, N.Y. 10522 Phone: (914) 693-5093 Fax: (914)693-5390 email: arch329@gmail.com

EXISTING 6X6 POST

- PROPOSED HAMPTON SERIES

"INTEX" 6" SQUARE NEWEL WITH HARBOR

GATE 40X33

STYLE CAP

- PROPOSED

HAMPTON SERIES

EXISTING MEDALLIONS

TO BE REMOVED

SHEET TITLE:

PROPOSED PLAN, **ELEVATIONS, AND** SECTION