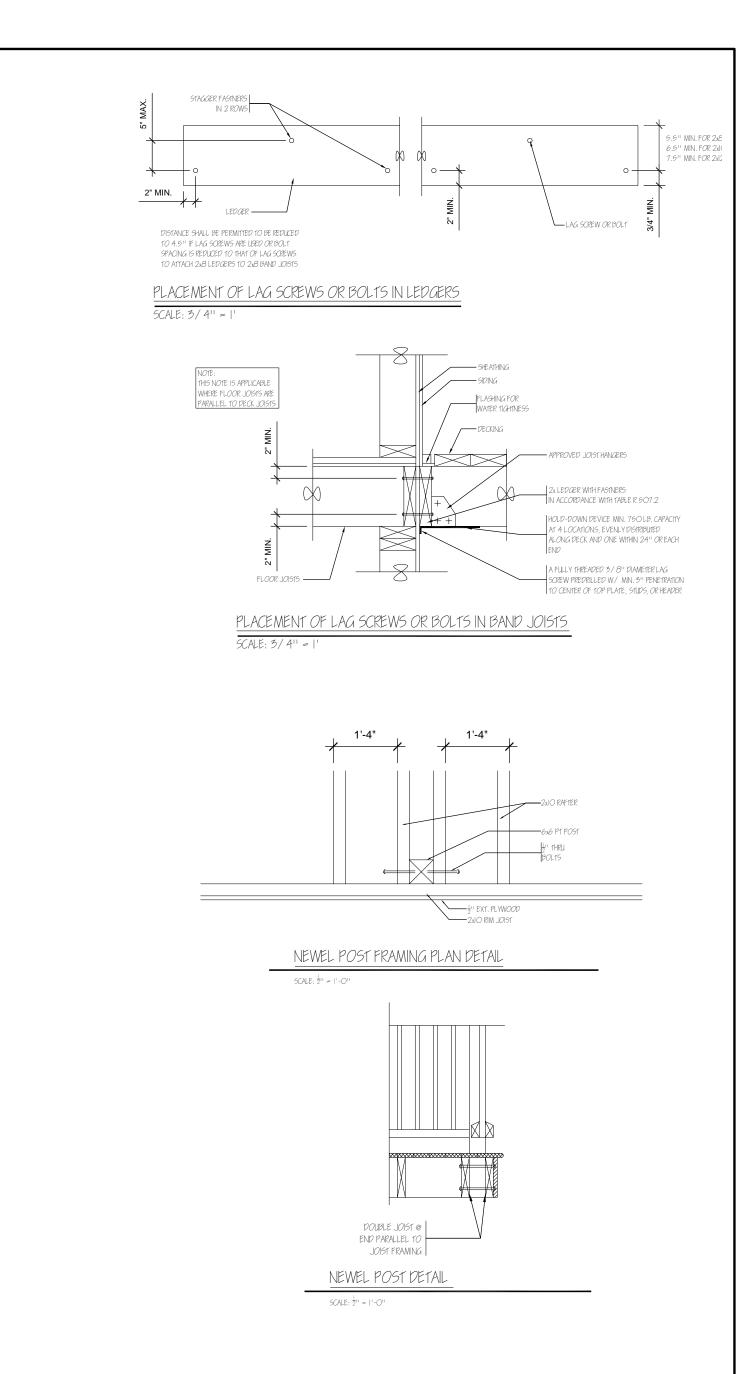

| LE | GEND | ) |
|----|------|---|

HARDWIRED SMOKE \HEAT DETECTOR INTERCONNECTED
WITH BATTERY BACK-UP

CARBON MONOXIDE DETECTOR WITH DIGITAL DISPLAY

EXHAUST FAN TO EXTERIOR (50 CFM)
W/ BACKDRAFT DAMPER

SMOKE\HEAT DETECTOR & CARBON MONOXIDE
DETECTOR COMBINATION

- EXISTING WALL TO REMAIN

- EXISTING WALL TO BE REMOVED

- NEW INTERIOR WALL - 2 x 4 @ 16 11 O.C.

 $W/\frac{1}{2}$ " SHEETROCK ON EACH SIDE - NEW EXTERIOR WALL - SEE DETAIL (A)

|                                                                                                                                                                                                               | Block: 144