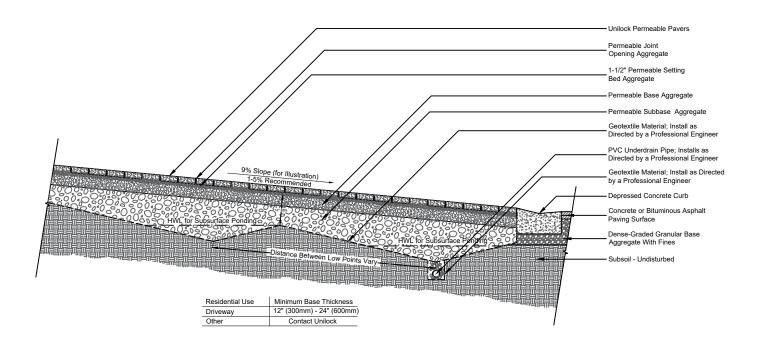

PERMEABLE PAVER

REF: CS\_RES\_Paver\_Driveway\_Permeable\_Base

**CROSS SECTION - DRIVEWAY** 

Residential Driveway - Permeable Base

Note:

This cross section is intended for preliminary design purposes only. Confirm site conditions and consult with a qualified design professional or installar prior to installation.