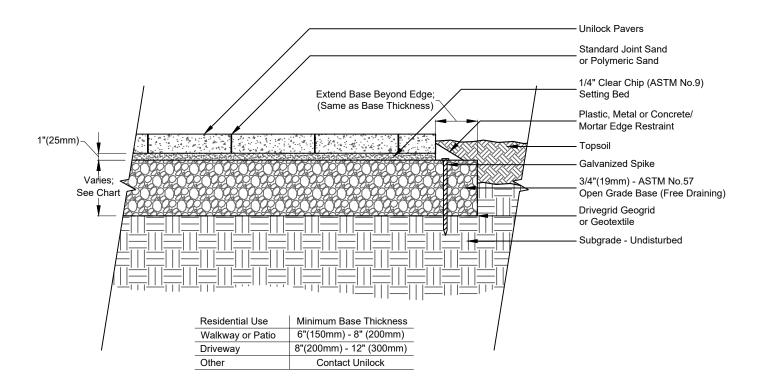

REF: CS\_RES\_Paver\_Patio\_Permeable\_Base

## PERMEABLE PAVER

**CROSS SECTION** 

Residential Patio - Permeable Base

Note:

This cross section is intended for preliminary design purposes only. Confirm site conditions and consult with a qualified design professional or installer prior to installation.