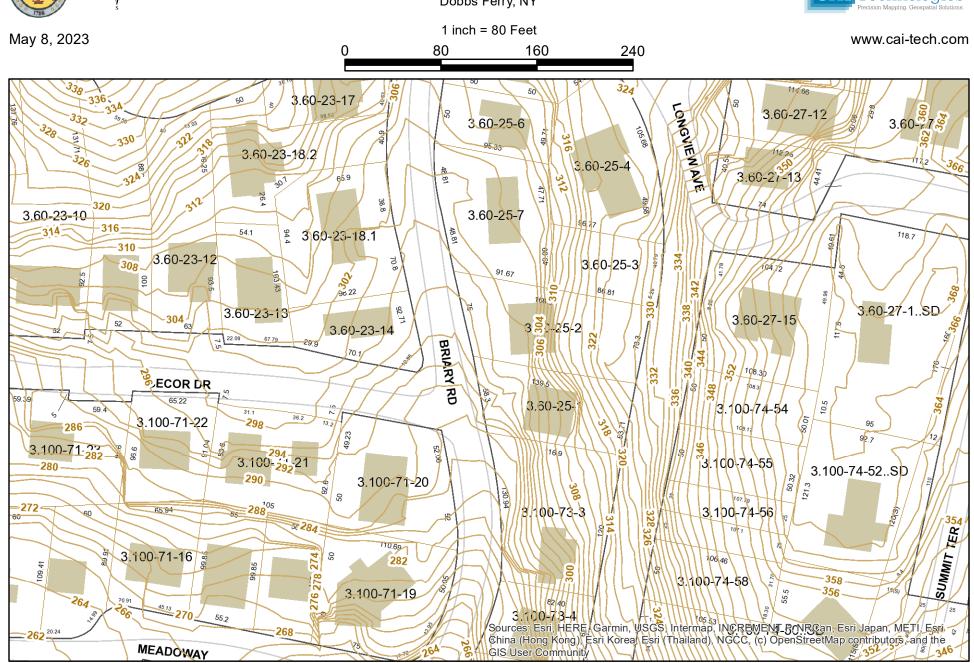

# **Briary Road Topo**

CAI Technologies
Precision Mapping Geospatial Solutions.

Dobbs Ferry, NY