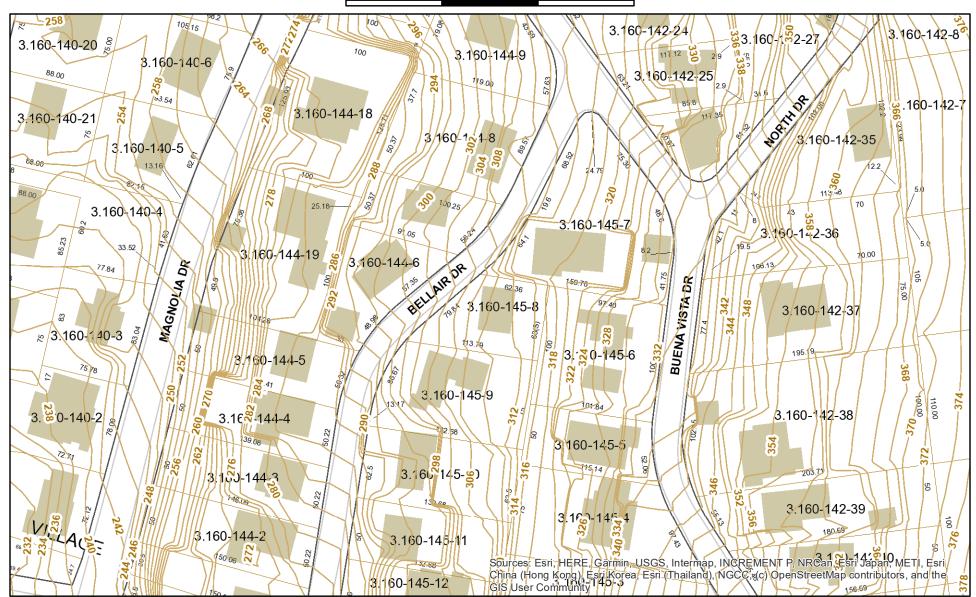

# Villard Hill Topo

CAI Technologies
Precision Mapping. Geospatial Solutions.

Dobbs Ferry, NY

May 8, 2023