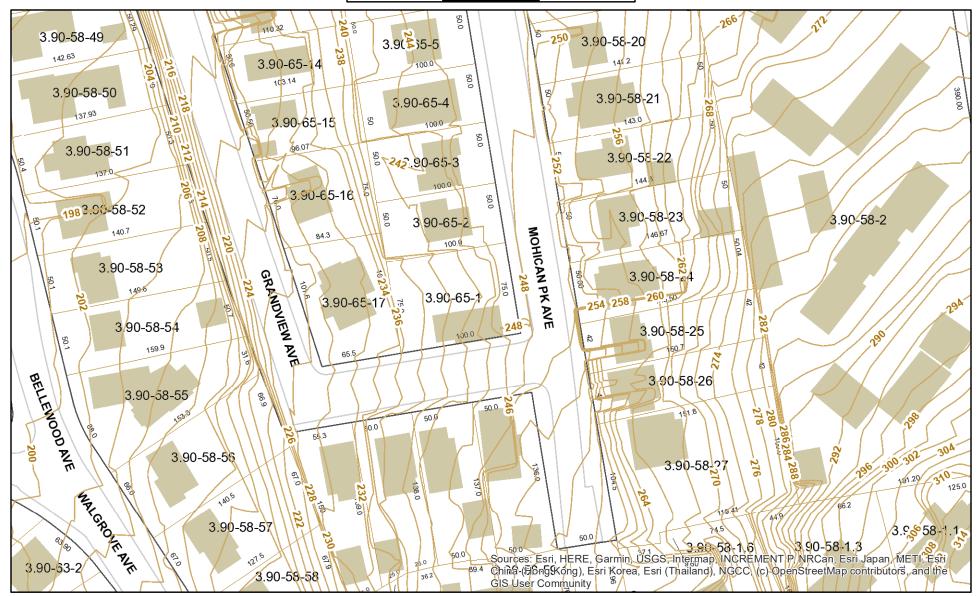

# Mohican Park Avenue Topo

CAI Technologies
Precision Mapping, Geospatial Solutions.

Dobbs Ferry, NY

www.cai-tech.com