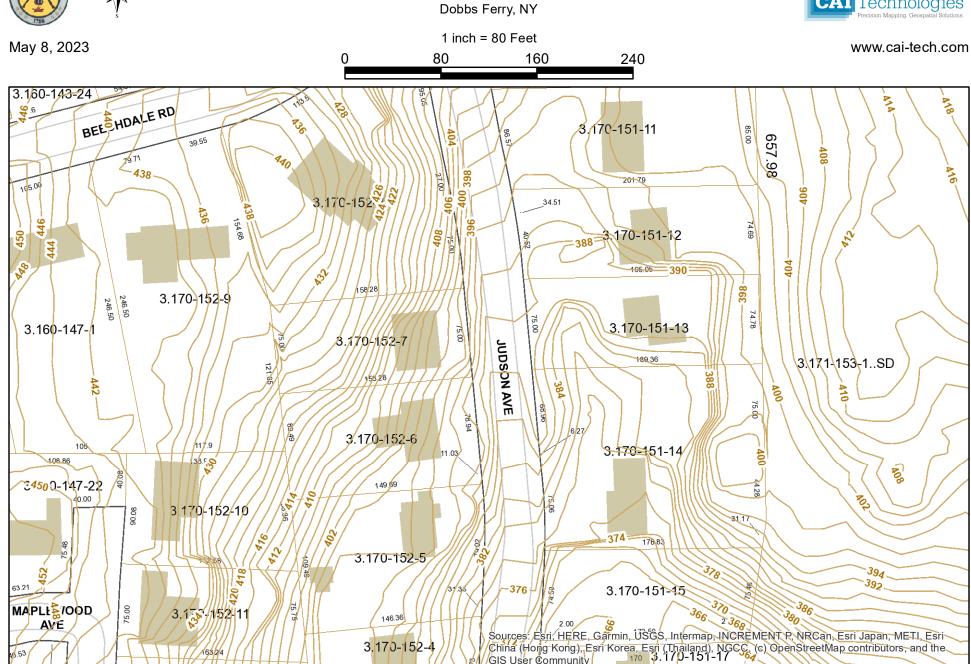

# Judson Avenue Topo

**CAI** Technologies

Data displayed on this map is for informational purposes only. Most layers originate from 3rd parties and cannot be verified by the Tax Assessor's office or CAI Technologies. Please consult with department or organization where data originates in order to verify accuracy. Any questions, call Town Assessor's Office: 1-914-989-1520.

GIS User Community