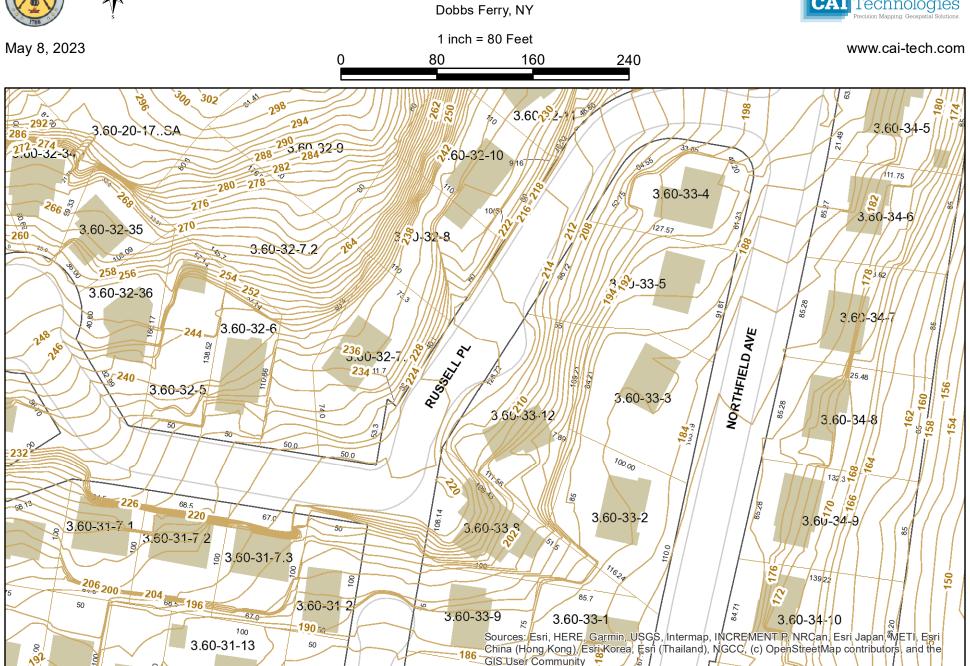

# Northfield Avenue Topo

CAI Technologies
Precision Mapping, Geospatial Solutions.