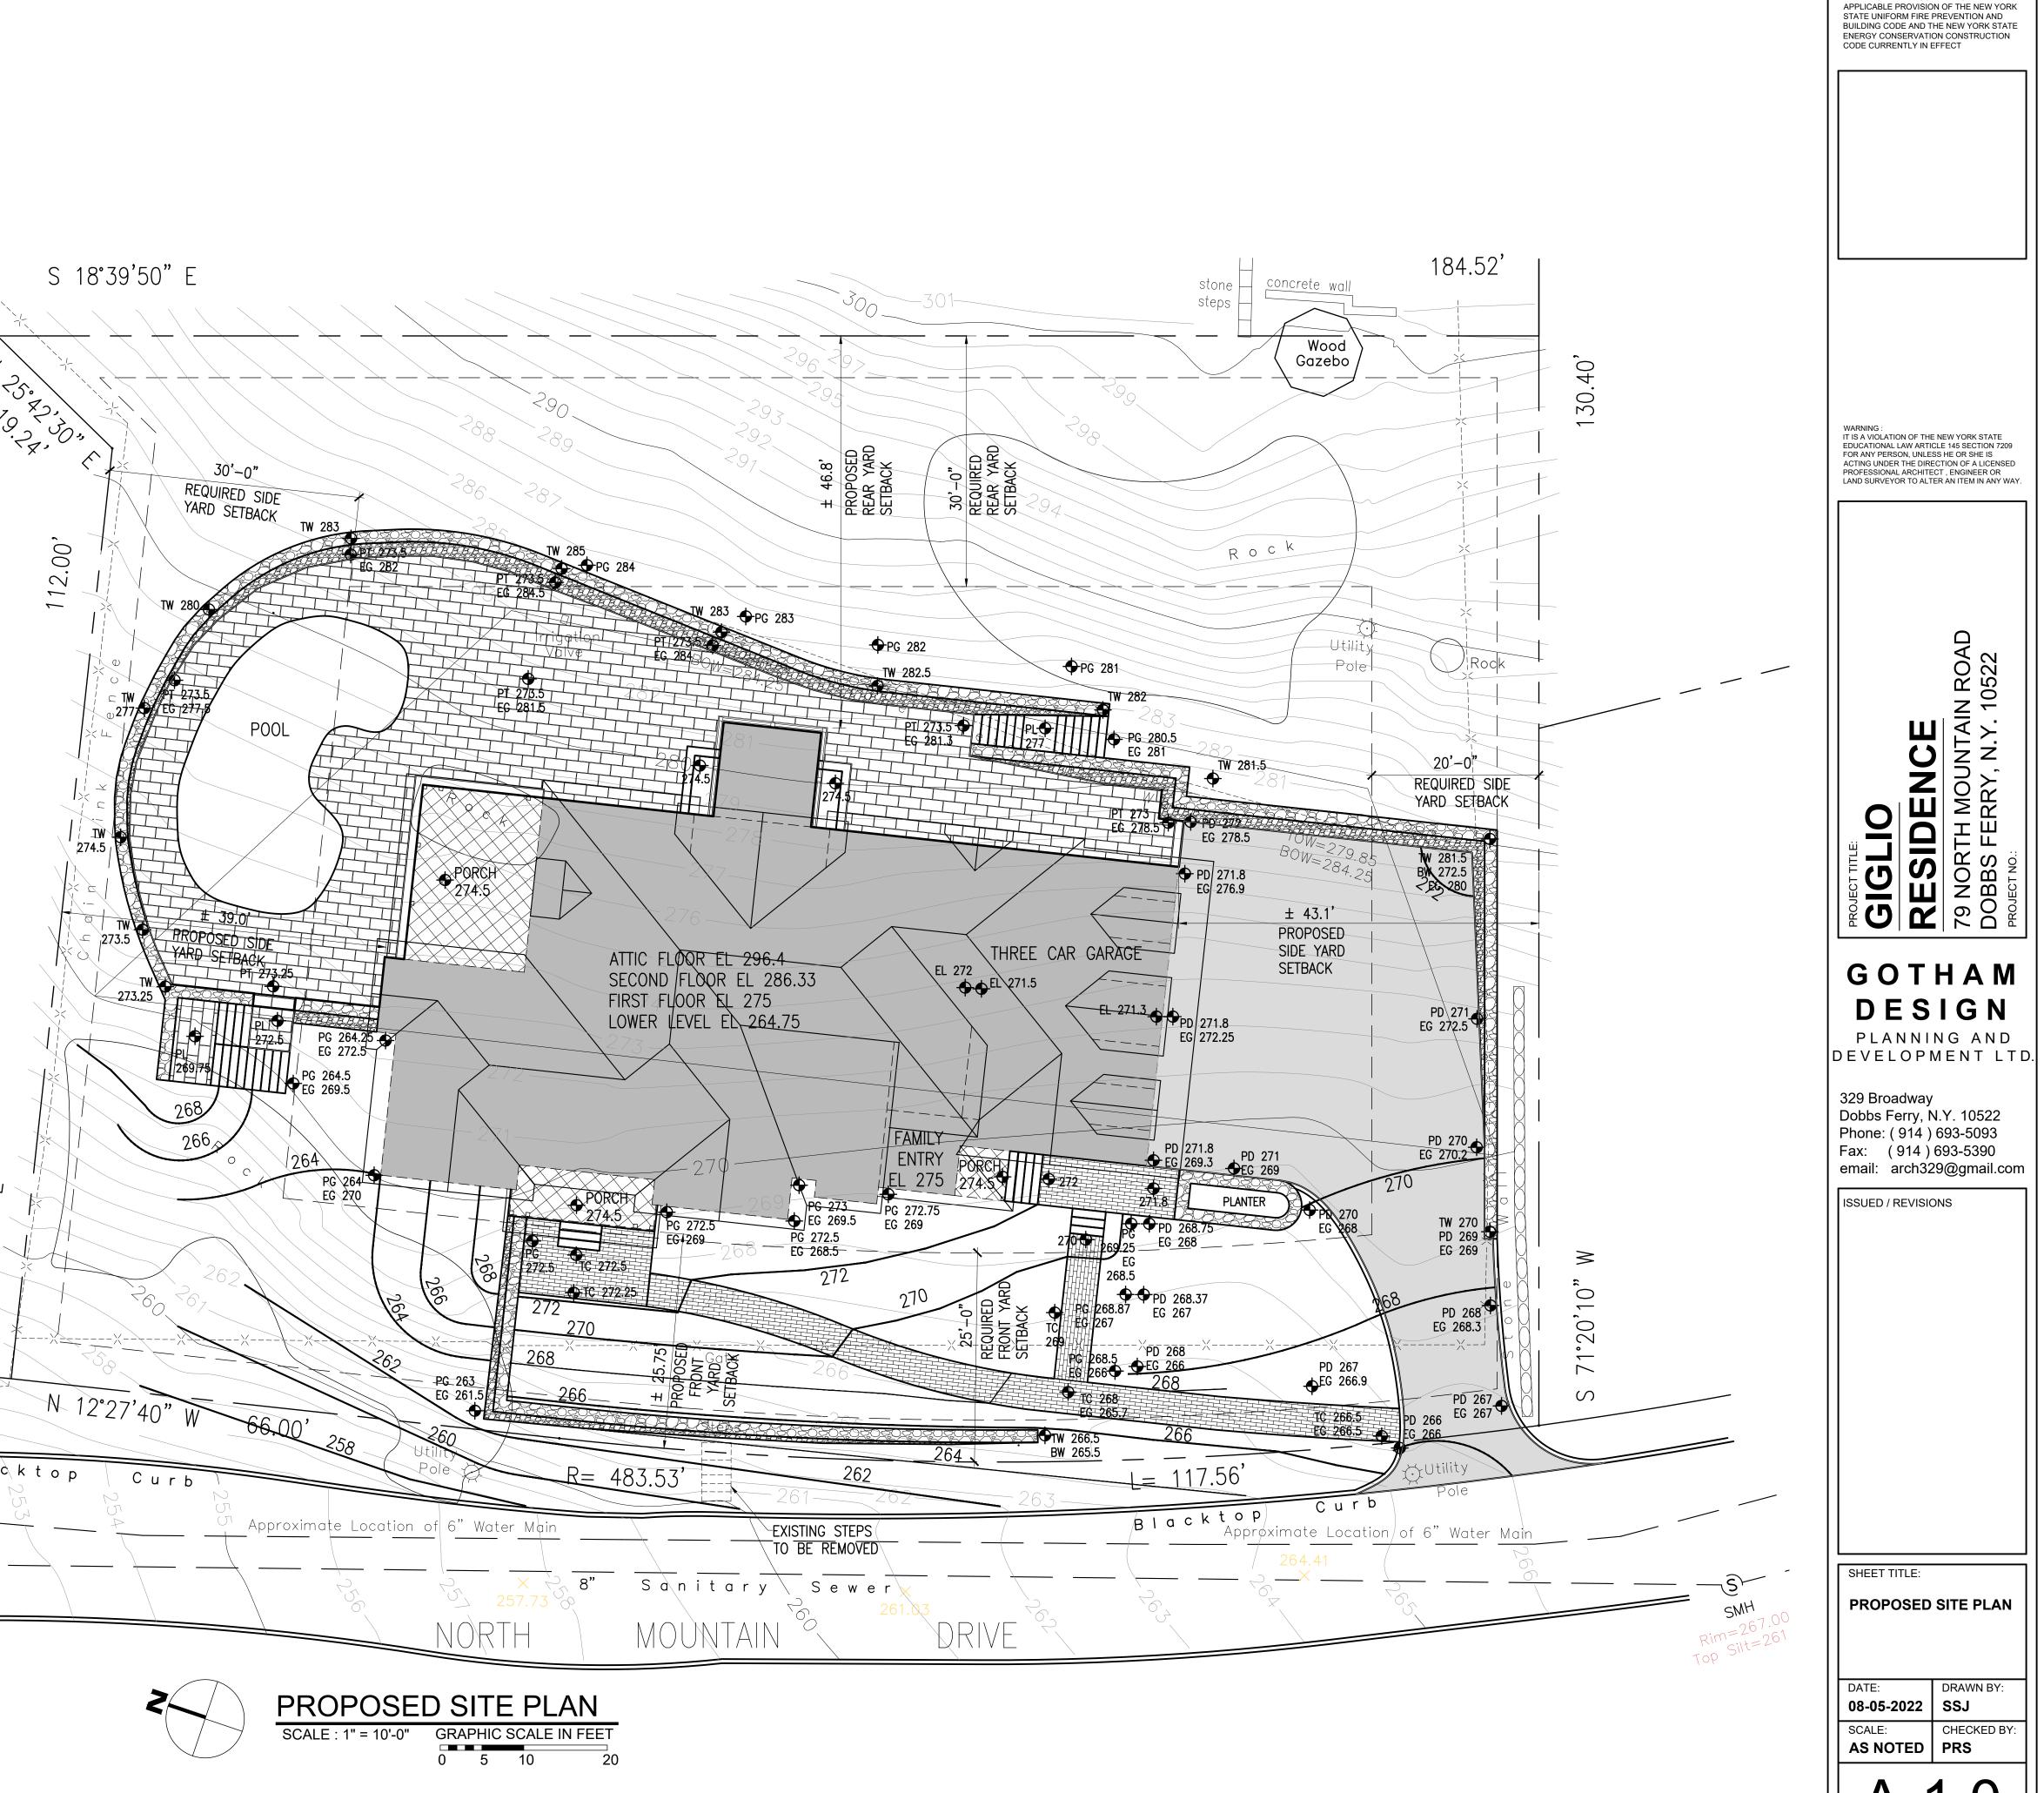

| ZONING TABLE                                               |        |                      |                         |  |  |
|------------------------------------------------------------|--------|----------------------|-------------------------|--|--|
| PROPERTY LOCATION : NORTH MOUNTAIN DRIVE TAXID No 3.10-1-3 |        |                      |                         |  |  |
| ZONING DISTRICT OF-2                                       |        |                      |                         |  |  |
| REQUIREMENT                                                | UNITS  | REQUIRED/<br>ALLOWED | PROPOSED                |  |  |
| MINIMUM NET LOT AREA <sup>1</sup>                          | SQ.FT. | 20,000               | NET 15,261 GROSS 23,337 |  |  |
| MINIMUM LOT WIDTH                                          | FEET   | 125                  | ± 182                   |  |  |
| MINIMUM LOT DEPTH                                          | FEET   | 125                  | ± 128                   |  |  |
| MAX. LOT COVERAGE BY BUILDINGS <sup>2</sup>                | %      | 18                   | 17.95                   |  |  |
| MAX. LOT COVERAGE BY IMPERVIOUS SURFACES <sup>2</sup>      | %      | 40                   | 33.27                   |  |  |
| MINIMUM FRONT YARD SETBACK <sup>3</sup>                    | FEET   | 30                   | 25.75                   |  |  |
| MAXIMUM FRONT YARD SETBACK                                 | FEET   | PREVAILING           | NA                      |  |  |
| MINIMUM REAR YARD SETBACK <sup>3</sup>                     | FEET   | 25                   | 46.8                    |  |  |
| MINIMUM SIDE YARD SETBACK EACH                             | FEET   | 20                   | 39                      |  |  |
| MINIMUM SIDE YARD SETBACK BOTH                             | FEET   | 50                   | 82.1                    |  |  |
| STORIES                                                    | NUMBER | 2.5                  | 2.5                     |  |  |
| MAXIMUM HEIGHT ( GREATER THAN 0.30 )                       | FEET   | 35                   | ± 33.5                  |  |  |
| OFF STREET PARKING                                         | NUMBER | 2                    | 3                       |  |  |
|                                                            |        |                      |                         |  |  |

1. 300 - 34. A. (2) REDUCTIONS FOR STEEP SLOPES - GROSS MINUS PERCENTAGE OF STEEP SLOPED AREA DETERMINES NET LOT AREA.

2. BUILDING AND LOT COVERAGE NUMBERS WERE CALCULATED USING THE GROSS LOT AREA.

3. 300-34. B. (5) [5] WHERE THE NATURAL SLOPE OF THE GROUND, AS SHOWN BY THE CONTOURS OF A TOPOGRAPHICAL SURVEY, MEASURED FROM THE FRONT LOT LINE TO THE MIDPOINT OF THE LOT OR TO THE REAR LOT LINE, WHICHEVER YIELDS THE GREATER SLOPE, EXCEEDS A GRADE OF ONE FOOT IN FOUR FEET, THE REQUIRED FRONT YARD CAN BE REDUCED BY 50%

PROVIDED THAT THE REAR YARD IS INCREASED BY THE SAME AMOUNT.

lnv=240.61

SMH

Rim=247.31

lnv=241.01

IMPERVIOUS COVERAGE PROPOSED

| HOUSE<br>GARAGE<br>FRONT PORCH<br>FAM ENTRY PORCH<br>GREAT ROOM PORCH<br>FR. STEPS,PLANTER<br>PROPOSED STONE WALL | 2899 SQ.FT.<br>825 SQ.FT.<br>126 SQ.FT.<br>36 SQ.FT.<br>304 SQ.FT.<br>102 SQ.FT.                                |
|-------------------------------------------------------------------------------------------------------------------|-----------------------------------------------------------------------------------------------------------------|
| FRONT<br>N. SIDE & REAR<br>S. SIDE & REAR<br>SIDE STONE STAIRS<br>SWIMMING POOL<br>REAR STONE STAIRS<br>DRIVEWAY  | 186 SQ.FT.<br>305 SQ.FT.<br>285 SQ.FT.<br>140 SQ.FT.<br>620 SQ.FT.<br>68 SQ.FT.<br>1,868 SQ.FT.<br>7,764 SQ.FT. |
| 7764 / 23337 GROSS                                                                                                | LOT AREA = 33.27%                                                                                               |

PERVIOUS SURFACES COVERAGE PROPOSED

659 SQ.FT. FRONT WALK REAR PERVIOUS TERRACE 2394 SQ.FT. BUILDING COVERAGE PROPOSED

| HOUSE<br>GARAGE                     | 2,899 S<br>825 S |       |
|-------------------------------------|------------------|-------|
| FRONT PORCH                         | 126 S            | Q.FT. |
| FAM ENTRY PORCH<br>GREAT ROOM PORCH | 36 SI<br>304 SI  | Q.FT. |
| TOTAL                               | 4,190 S          | Q.FT. |

4190 / 23337 GROSS LOT AREA = 17.95%

 $\mathcal{N}$ 

· ~5. \*2, .0,

112.00'

274.5

Ш

77°32'20"

 $\geq$ 

Blacktop

Chain Link Fence

79.2×.

A-1.0

TO THE BEST OF MY KNOWLEDGE, BELIEF, AND PROFESSIONAL JUDGEMENT OF THE UNDERSIGNED , THE PLANS AND SPECIFICATIONS DEPICTED ON THESE DRAWINGS ARE IN COMPLIANCE WITH THE