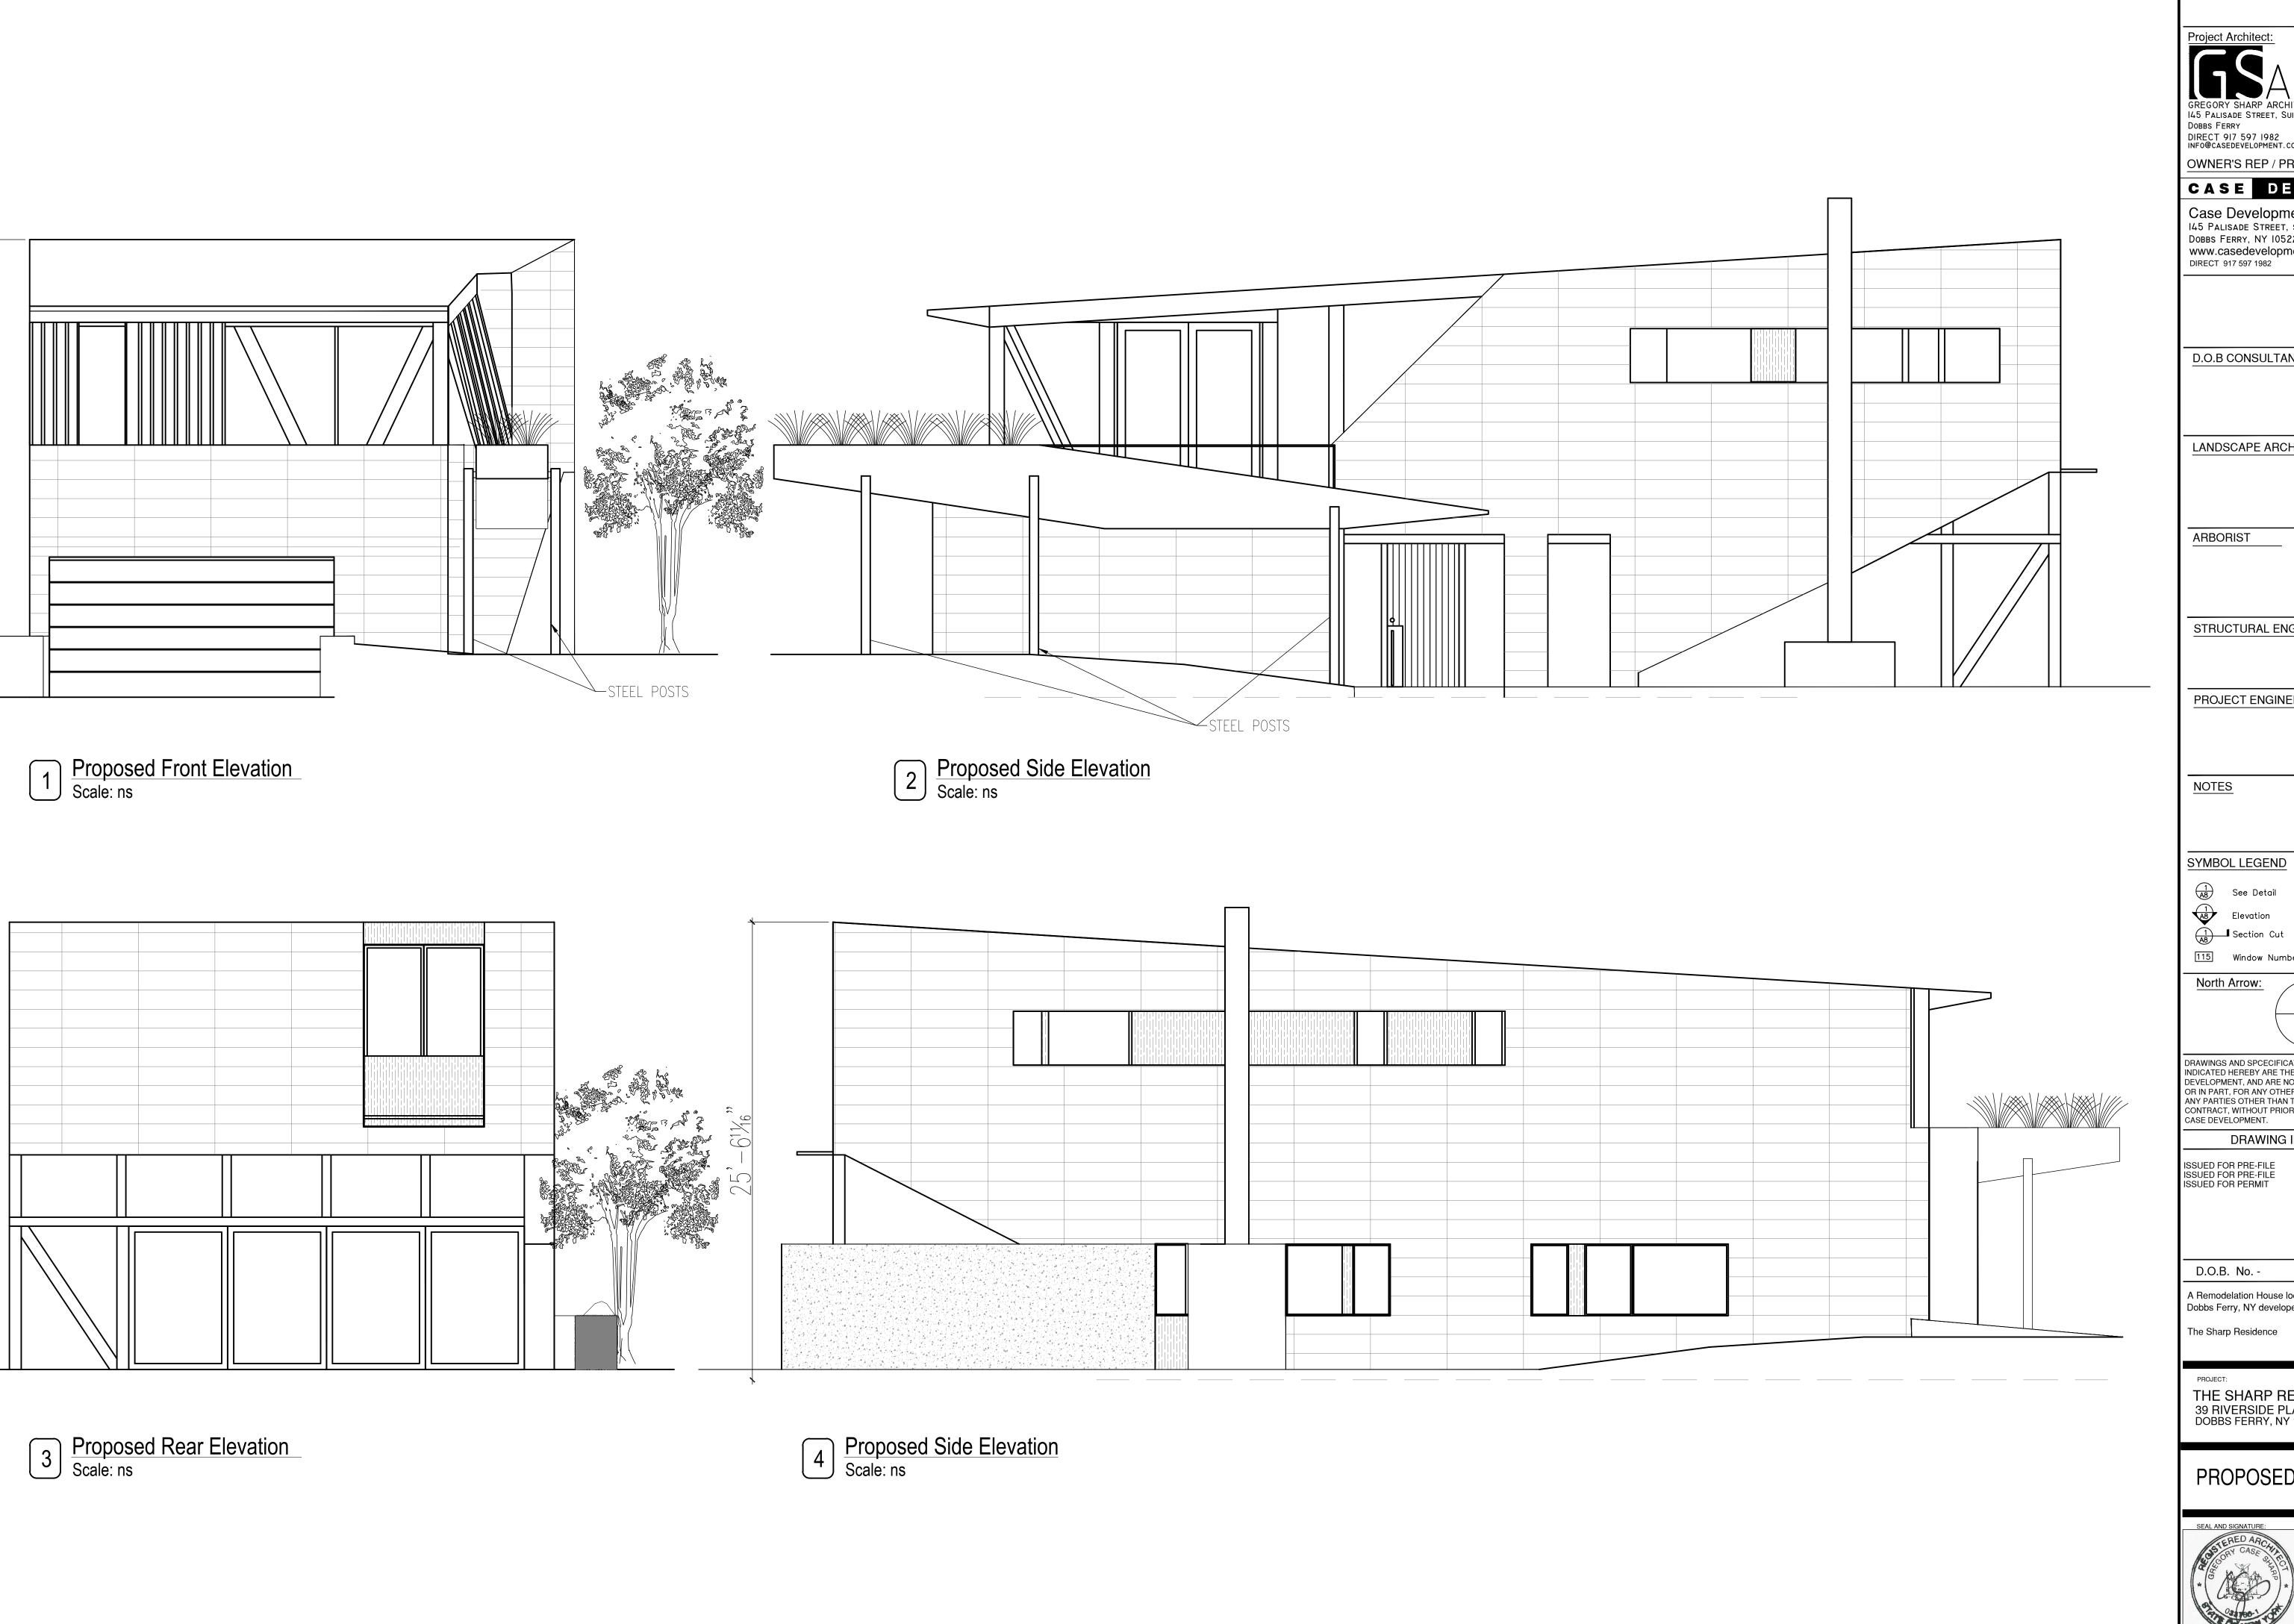

\_\_\_\_

| Project Architect:                                                                                                                                                                                                                                                                                                                                         |
|------------------------------------------------------------------------------------------------------------------------------------------------------------------------------------------------------------------------------------------------------------------------------------------------------------------------------------------------------------|
| GREGORY SHARP ARCHITECT,PC<br>I45 PALISADE STREET, SUITE 2II<br>DOBBS FERRY<br>DIRECT 917 597 1982<br>INFO@CASEDEVELOPMENT.COM<br>OWNER'S REP / PROJECT MANAGER                                                                                                                                                                                            |
| CASE DEVELOPMENT                                                                                                                                                                                                                                                                                                                                           |
| Case Development Inc<br>I45 Palisade Street, suite 2II<br>Dobbs Ferry, NY 10522<br>www.casedevelopment.com<br>DIRECT 917 597 1982                                                                                                                                                                                                                          |
| D.O.B CONSULTANT                                                                                                                                                                                                                                                                                                                                           |
| LANDSCAPE ARCHITECT                                                                                                                                                                                                                                                                                                                                        |
| ARBORIST                                                                                                                                                                                                                                                                                                                                                   |
| STRUCTURAL ENGINEER                                                                                                                                                                                                                                                                                                                                        |
| PROJECT ENGINEER                                                                                                                                                                                                                                                                                                                                           |
| NOTES                                                                                                                                                                                                                                                                                                                                                      |
| SYMBOL LEGEND21Interior Elevation1See DetailPF-1.2Coordination Tag1Elevation15Door Number1Section Cut••1Section Cut••115Window Number#Revision                                                                                                                                                                                                             |
| North Arrow:                                                                                                                                                                                                                                                                                                                                               |
| DRAWINGS AND SPCECIFICATIONS REPRESENTED AND OR<br>INDICATED HEREBY ARE THE PROPERTY OF CASE<br>DEVELOPMENT, AND ARE NOT TO BE USED, EITHER IN WHOLE<br>OR IN PART, FOR ANY OTHER PROJECTS OR PURPOSES, BY<br>ANY PARTIES OTHER THAN THOSE AUTHORIZED BY<br>CONTRACT, WITHOUT PRIOR WRITTEN AUTHORIZATION FROM<br>CASE DEVELOPMENT.<br>DRAWING INFORMATION |
| ISSUED FOR PRE-FILE 12-10-2021<br>ISSUED FOR PRE-FILE<br>ISSUED FOR PERMIT                                                                                                                                                                                                                                                                                 |
| D.O.B. No<br>A Remodelation House located in<br>Dobbs Ferry, NY developed by:<br>The Sharp Residence                                                                                                                                                                                                                                                       |
| PROJECT:<br>THE SHARP RESIDENCE<br>39 RIVERSIDE PLACE,<br>DOBBS FERRY, NY 10522                                                                                                                                                                                                                                                                            |
| PROPOSED ELEVATIONS                                                                                                                                                                                                                                                                                                                                        |
| SEAL AND SIGNATURE:     DATE:     12/10/2021       PROJECT No:     SHARP 2021                                                                                                                                                                                                                                                                              |
| DRAWING BY: GS<br>CHK BY:<br>DWG No:<br><b>Δ</b> -003.00                                                                                                                                                                                                                                                                                                   |