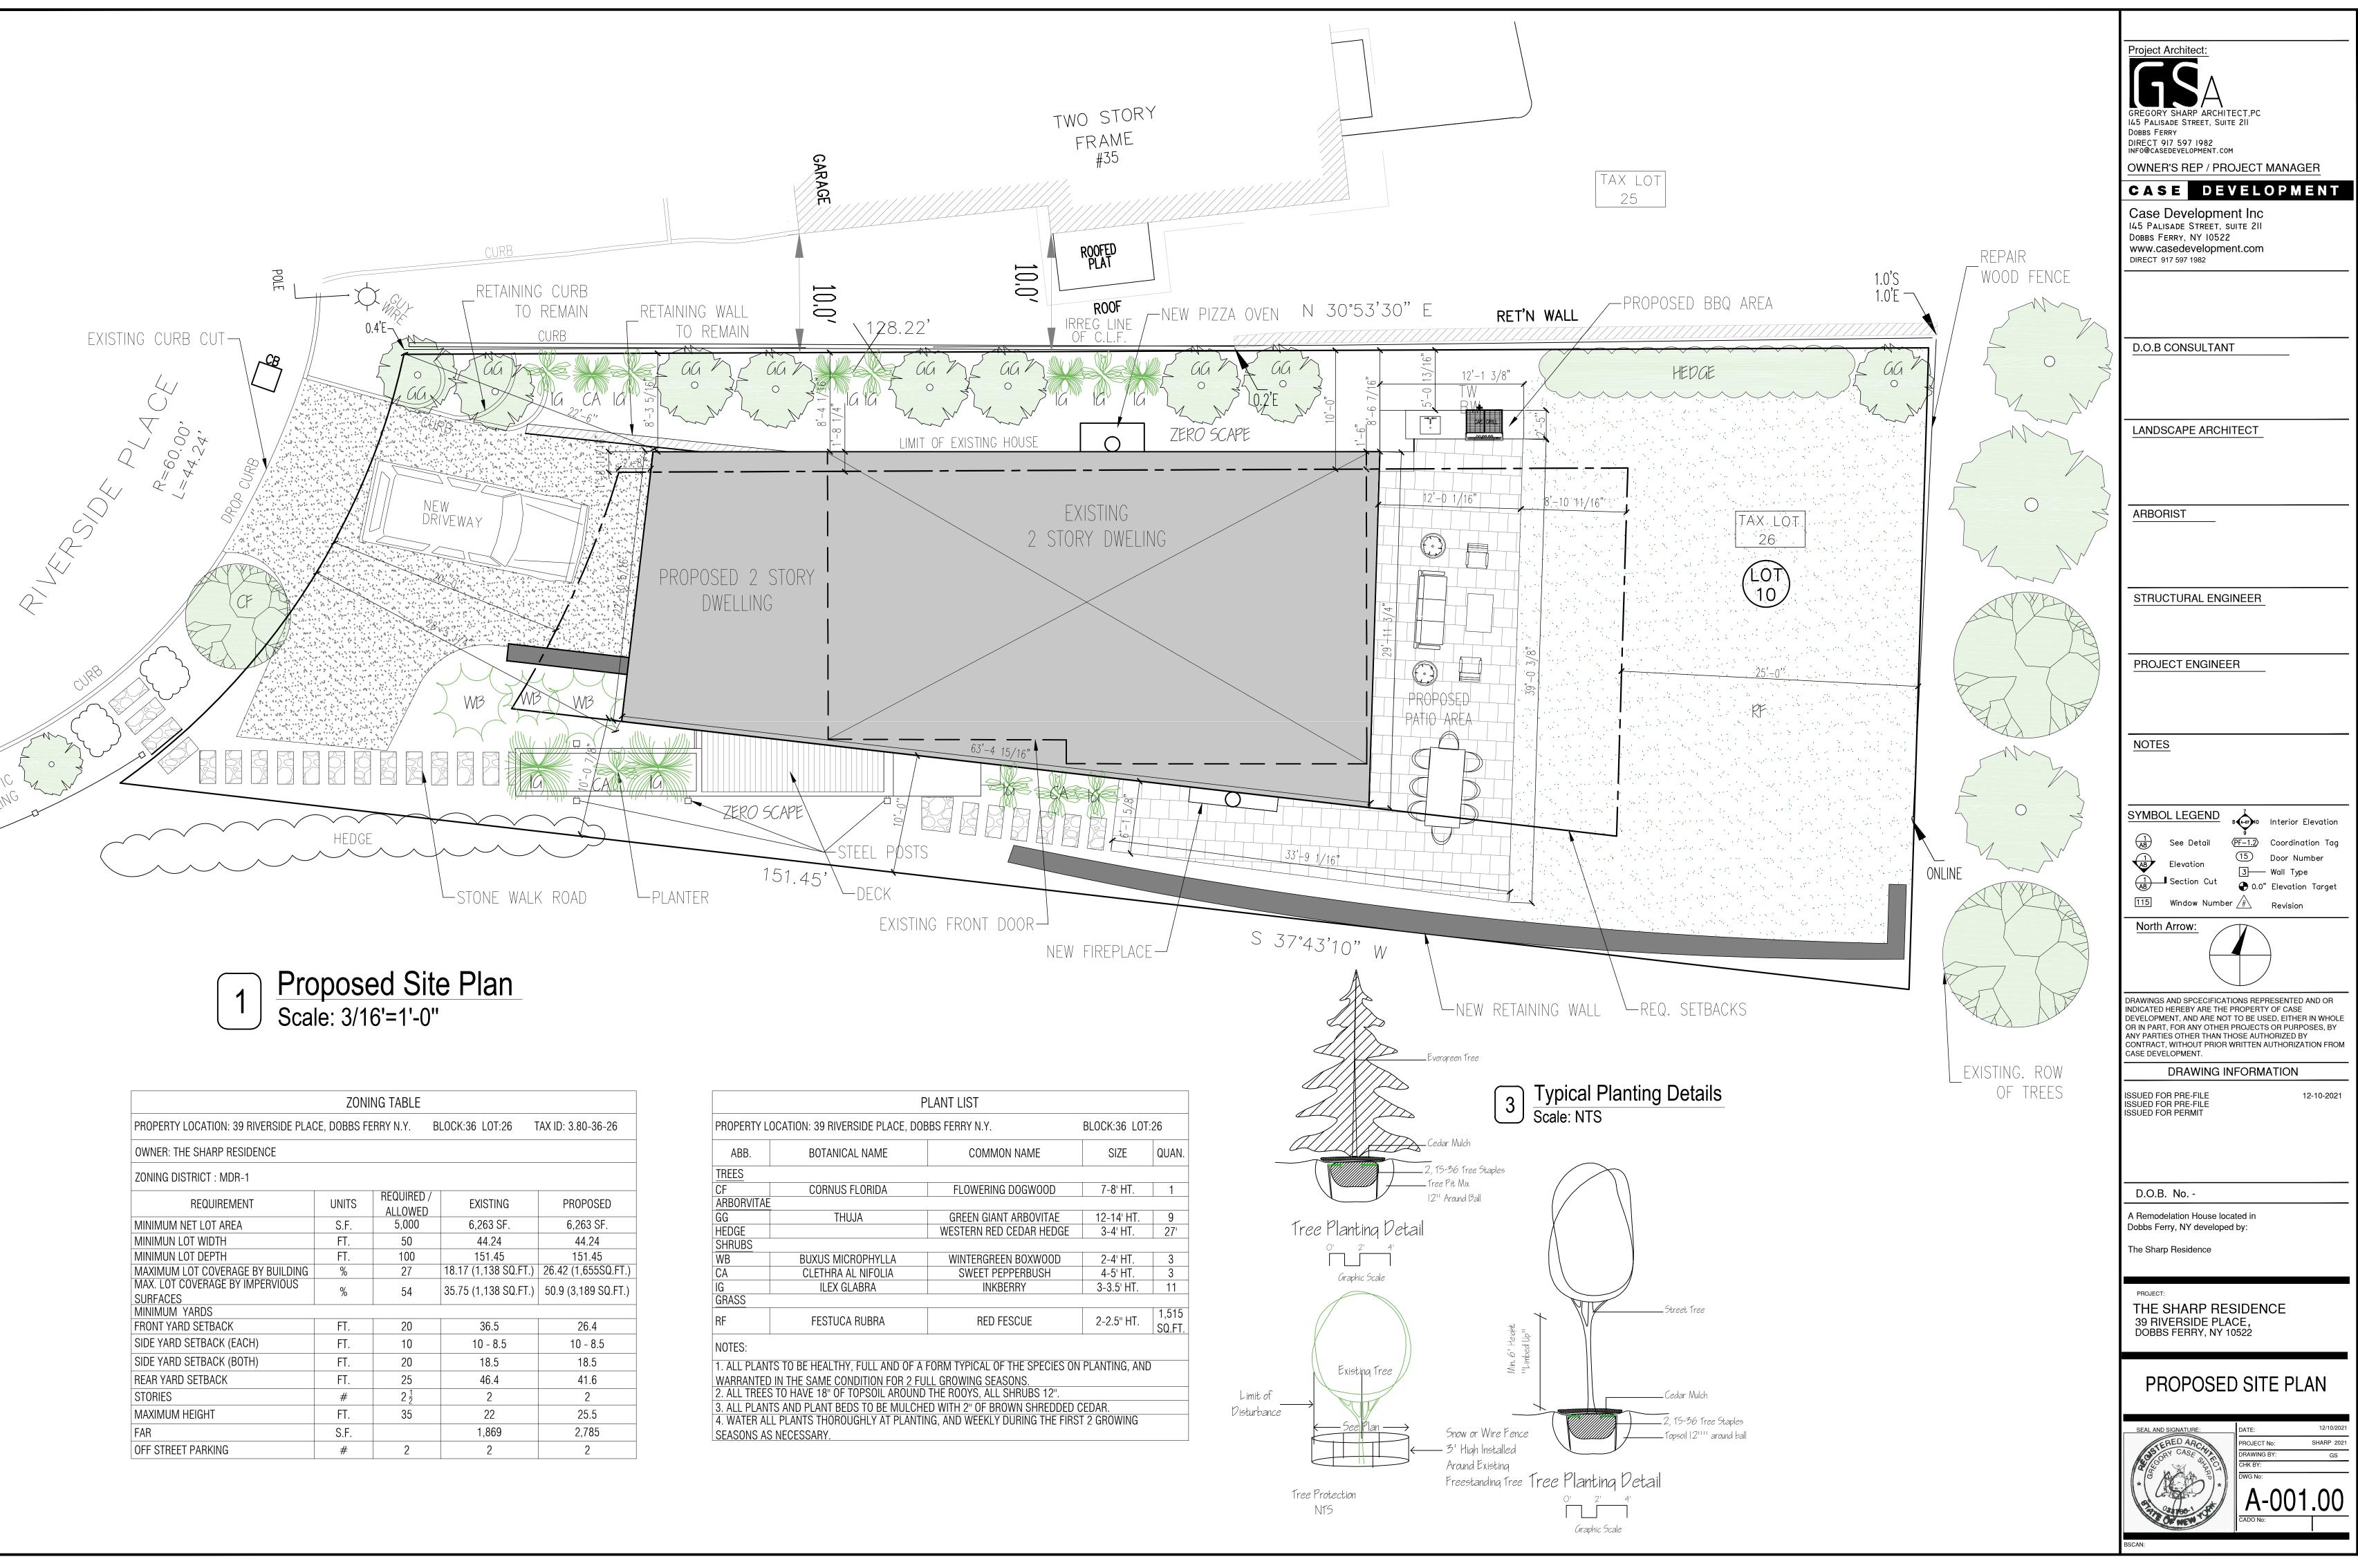

#### ZONING TABLE

PROPERTY LOCATION: 39 RIVERSIDE PLACE, DOBBS FERRY N.Y. BLOCK:36 LOT:26 TAX ID: 3.80-36-26 OWNER: THE SHARP RESIDENCE

| REQUIREMENT                                 | UNITS | REQUIRED /<br>ALLOWED | EXISTING             | PROPOSED            |
|---------------------------------------------|-------|-----------------------|----------------------|---------------------|
| MINIMUM NET LOT AREA                        | S.F.  | 5,000                 | 6,263 SF.            | 6,263 SF.           |
| MINIMUN LOT WIDTH                           | FT.   | 50                    | 44.24                | 44.24               |
| MINIMUN LOT DEPTH                           | FT.   | 100                   | 151.45               | 151.45              |
| MAXIMUM LOT COVERAGE BY BUILDING            | %     | 27                    | 18.17 (1,138 SQ.FT.) | 26.42 (1,655SQ.FT.) |
| MAX. LOT COVERAGE BY IMPERVIOUS<br>SURFACES | %     | 54                    | 35.75 (2,239 SQ.FT.) | 50.9 (3,189 SQ.FT.) |
| MINIMUM YARDS                               |       |                       |                      |                     |
| FRONT YARD SETBACK                          | FT.   | 20                    | 36.5                 | 26.4                |
| SIDE YARD SETBACK (EACH)                    | FT.   | 10                    | 10 - 8.5             | 10 - 8.5            |
| SIDE YARD SETBACK (BOTH)                    | FT.   | 20                    | 18.5                 | 18.5                |
| REAR YARD SETBACK                           | FT.   | 25                    | 46.4                 | 41.6                |
| STORIES                                     | #     | $2\frac{1}{2}$        | 2                    | 2                   |
| MAXIMUM HEIGHT                              | FT.   | 35                    | 22                   | 25.5                |
| FAR                                         | S.F.  |                       | 1,869                | 2,785               |
| OFF STREET PARKING                          | #     | 2                     | 2                    | 2                   |

|                                             | ZONII                                      | NG TABLE              |                  |                   |  |  |  |
|---------------------------------------------|--------------------------------------------|-----------------------|------------------|-------------------|--|--|--|
| PROPERTY LOCATION: 39 RIVERSIDE PLAC        | CE, DOBBS FE                               | RRY N.Y. B            | LOCK:36 LOT:26 1 | AX ID: 3.80-36-26 |  |  |  |
| OWNER: THE SHARP RESIDENCE                  |                                            |                       |                  |                   |  |  |  |
| ZONING DISTRICT : MDR-1                     |                                            |                       |                  |                   |  |  |  |
| REQUIREMENT                                 | UNITS                                      | REQUIRED /<br>ALLOWED | EXISTING         | PROPOSED          |  |  |  |
| MINIMUM NET LOT AREA                        | S.F.                                       | 5,000                 | 6,263 SF.        | 6,263 SF.         |  |  |  |
| MINIMUN LOT WIDTH                           | FT.                                        | 50                    | 44.24            | 44.24             |  |  |  |
| MINIMUN LOT DEPTH                           | FT.                                        | 100                   | 151.45           | 151.45            |  |  |  |
| MAXIMUM LOT COVERAGE BY BUILDING            |                                            |                       |                  |                   |  |  |  |
| MAX. LOT COVERAGE BY IMPERVIOUS<br>SURFACES | % 54 35.75 (1,138 SQ.FT.) 50.9 (3,189 SQ.F |                       |                  |                   |  |  |  |
| MINIMUM YARDS                               |                                            |                       |                  | -<br>-            |  |  |  |
| FRONT YARD SETBACK                          | FT.                                        | 20                    | 36.5             | 26.4              |  |  |  |
| SIDE YARD SETBACK (EACH)                    | FT.                                        | 10                    | 10 - 8.5         | 10 - 8.5          |  |  |  |
| SIDE YARD SETBACK (BOTH)                    | FT.                                        | 20                    | 18.5             | 18.5              |  |  |  |
| REAR YARD SETBACK                           | FT.                                        | 25                    | 46.4             | 41.6              |  |  |  |
| STORIES                                     | #                                          | $2\frac{1}{2}$        | 2                | 2                 |  |  |  |
| MAXIMUM HEIGHT                              | FT.                                        | 35                    | 22               | 25.5              |  |  |  |
| FAR                                         | S.F.                                       |                       | 1,869            | 2,785             |  |  |  |
| OFF STREET PARKING                          | #                                          | 2                     | 2                | 2                 |  |  |  |

| PROPERTY L  | OCATION: 39  |
|-------------|--------------|
| ABB.        | BO           |
| TREES       |              |
| CF          | CO           |
| ARBORVITAE  |              |
| GG          |              |
| HEDGE       |              |
| SHRUBS      |              |
| WB          | BUXL         |
| CA          | CLE          |
| IG          |              |
| GRASS       |              |
| RF          | FE           |
| NOTES:      | 1            |
| 1. ALL PLAN | TS TO BE HE  |
| WARRANTED   | ) IN THE SAM |