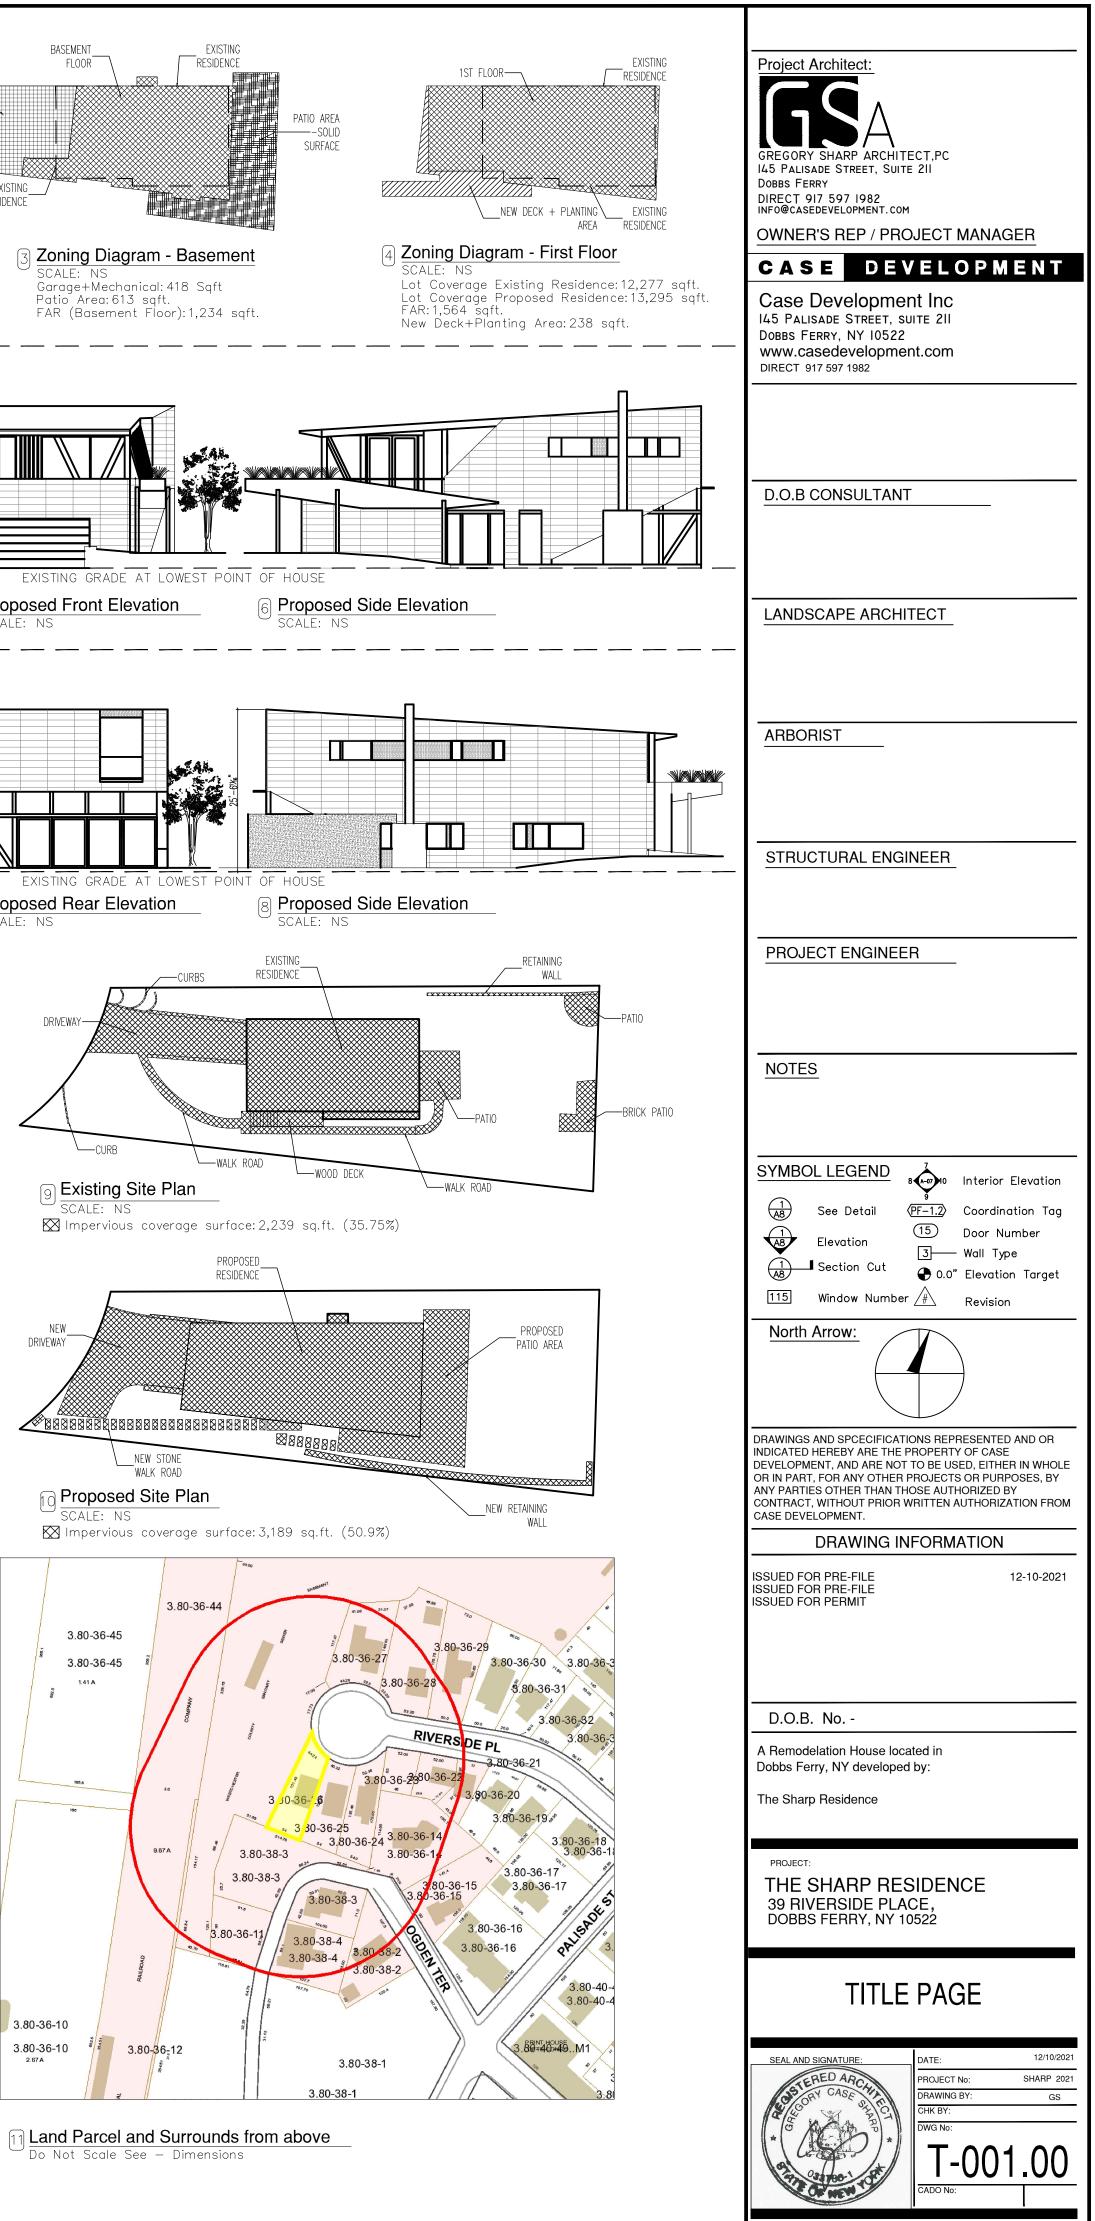

#### ZONING TABLE

PROPERTY LOCATION: 39 RIVERSIDE PLACE, DOBBS FERRY N.Y. BLOCK:36 LOT:26 TAX ID: 3.80-36-26 OWNER: THE SHARP RESIDENCE

| REQUIREMENT                                 | UNITS | REQUIRED /<br>ALLOWED | EXISTING             | PROPOSED            |
|---------------------------------------------|-------|-----------------------|----------------------|---------------------|
| MINIMUM NET LOT AREA                        | S.F.  | 5,000                 | 6,263 SF.            | 6,263 SF.           |
| MINIMUN LOT WIDTH                           | FT.   | 50                    | 44.24                | 44.24               |
| MINIMUN LOT DEPTH                           | FT.   | 100                   | 151.45               | 151.45              |
| MAXIMUM LOT COVERAGE BY BUILDING            | %     | 27                    | 18.17 (1,138 SQ.FT.) | 26.42 (1,655SQ.FT.) |
| MAX. LOT COVERAGE BY IMPERVIOUS<br>SURFACES | %     | 54                    | 35.75 (2,239 SQ.FT.) | 50.9 (3,189 SQ.FT.) |
| MINIMUM YARDS                               |       |                       |                      |                     |
| FRONT YARD SETBACK                          | FT.   | 20                    | 36.5                 | 26.4                |
| SIDE YARD SETBACK (EACH)                    | FT.   | 10                    | 10 - 8.5             | 10 - 8.5            |
| SIDE YARD SETBACK (BOTH)                    | FT.   | 20                    | 18.5                 | 18.5                |
| REAR YARD SETBACK                           | FT.   | 25                    | 46.4                 | 41.6                |
| STORIES                                     | #     | $2\frac{1}{2}$        | 2                    | 2                   |
| MAXIMUM HEIGHT                              | FT.   | 35                    | 22                   | 25.5                |
| FAR                                         | S.F.  |                       | 1,869                | 2,785               |
| OFF STREET PARKING                          | #     | 2                     | 2                    | 2                   |

|                                             | ZONII                                      | NG TABLE              |                  |                   |  |  |  |
|---------------------------------------------|--------------------------------------------|-----------------------|------------------|-------------------|--|--|--|
| PROPERTY LOCATION: 39 RIVERSIDE PLAC        | CE, DOBBS FE                               | RRY N.Y. B            | LOCK:36 LOT:26 1 | AX ID: 3.80-36-26 |  |  |  |
| OWNER: THE SHARP RESIDENCE                  |                                            |                       |                  |                   |  |  |  |
| ZONING DISTRICT : MDR-1                     |                                            |                       |                  |                   |  |  |  |
| REQUIREMENT                                 | UNITS                                      | REQUIRED /<br>ALLOWED | EXISTING         | PROPOSED          |  |  |  |
| MINIMUM NET LOT AREA                        | S.F.                                       | 5,000                 | 6,263 SF.        | 6,263 SF.         |  |  |  |
| MINIMUN LOT WIDTH                           | FT.                                        | 50                    | 44.24            | 44.24             |  |  |  |
| MINIMUN LOT DEPTH                           | FT.                                        | 100                   | 151.45           | 151.45            |  |  |  |
| MAXIMUM LOT COVERAGE BY BUILDING            |                                            |                       |                  |                   |  |  |  |
| MAX. LOT COVERAGE BY IMPERVIOUS<br>SURFACES | % 54 35.75 (1,138 SQ.FT.) 50.9 (3,189 SQ.F |                       |                  |                   |  |  |  |
| MINIMUM YARDS                               |                                            |                       |                  | -<br>-            |  |  |  |
| FRONT YARD SETBACK                          | FT.                                        | 20                    | 36.5             | 26.4              |  |  |  |
| SIDE YARD SETBACK (EACH)                    | FT.                                        | 10                    | 10 - 8.5         | 10 - 8.5          |  |  |  |
| SIDE YARD SETBACK (BOTH)                    | FT.                                        | 20                    | 18.5             | 18.5              |  |  |  |
| REAR YARD SETBACK                           | FT.                                        | 25                    | 46.4             | 41.6              |  |  |  |
| STORIES                                     | #                                          | $2\frac{1}{2}$        | 2                | 2                 |  |  |  |
| MAXIMUM HEIGHT                              | FT.                                        | 35                    | 22               | 25.5              |  |  |  |
| FAR                                         | S.F.                                       |                       | 1,869            | 2,785             |  |  |  |
| OFF STREET PARKING                          | #                                          | 2                     | 2                | 2                 |  |  |  |