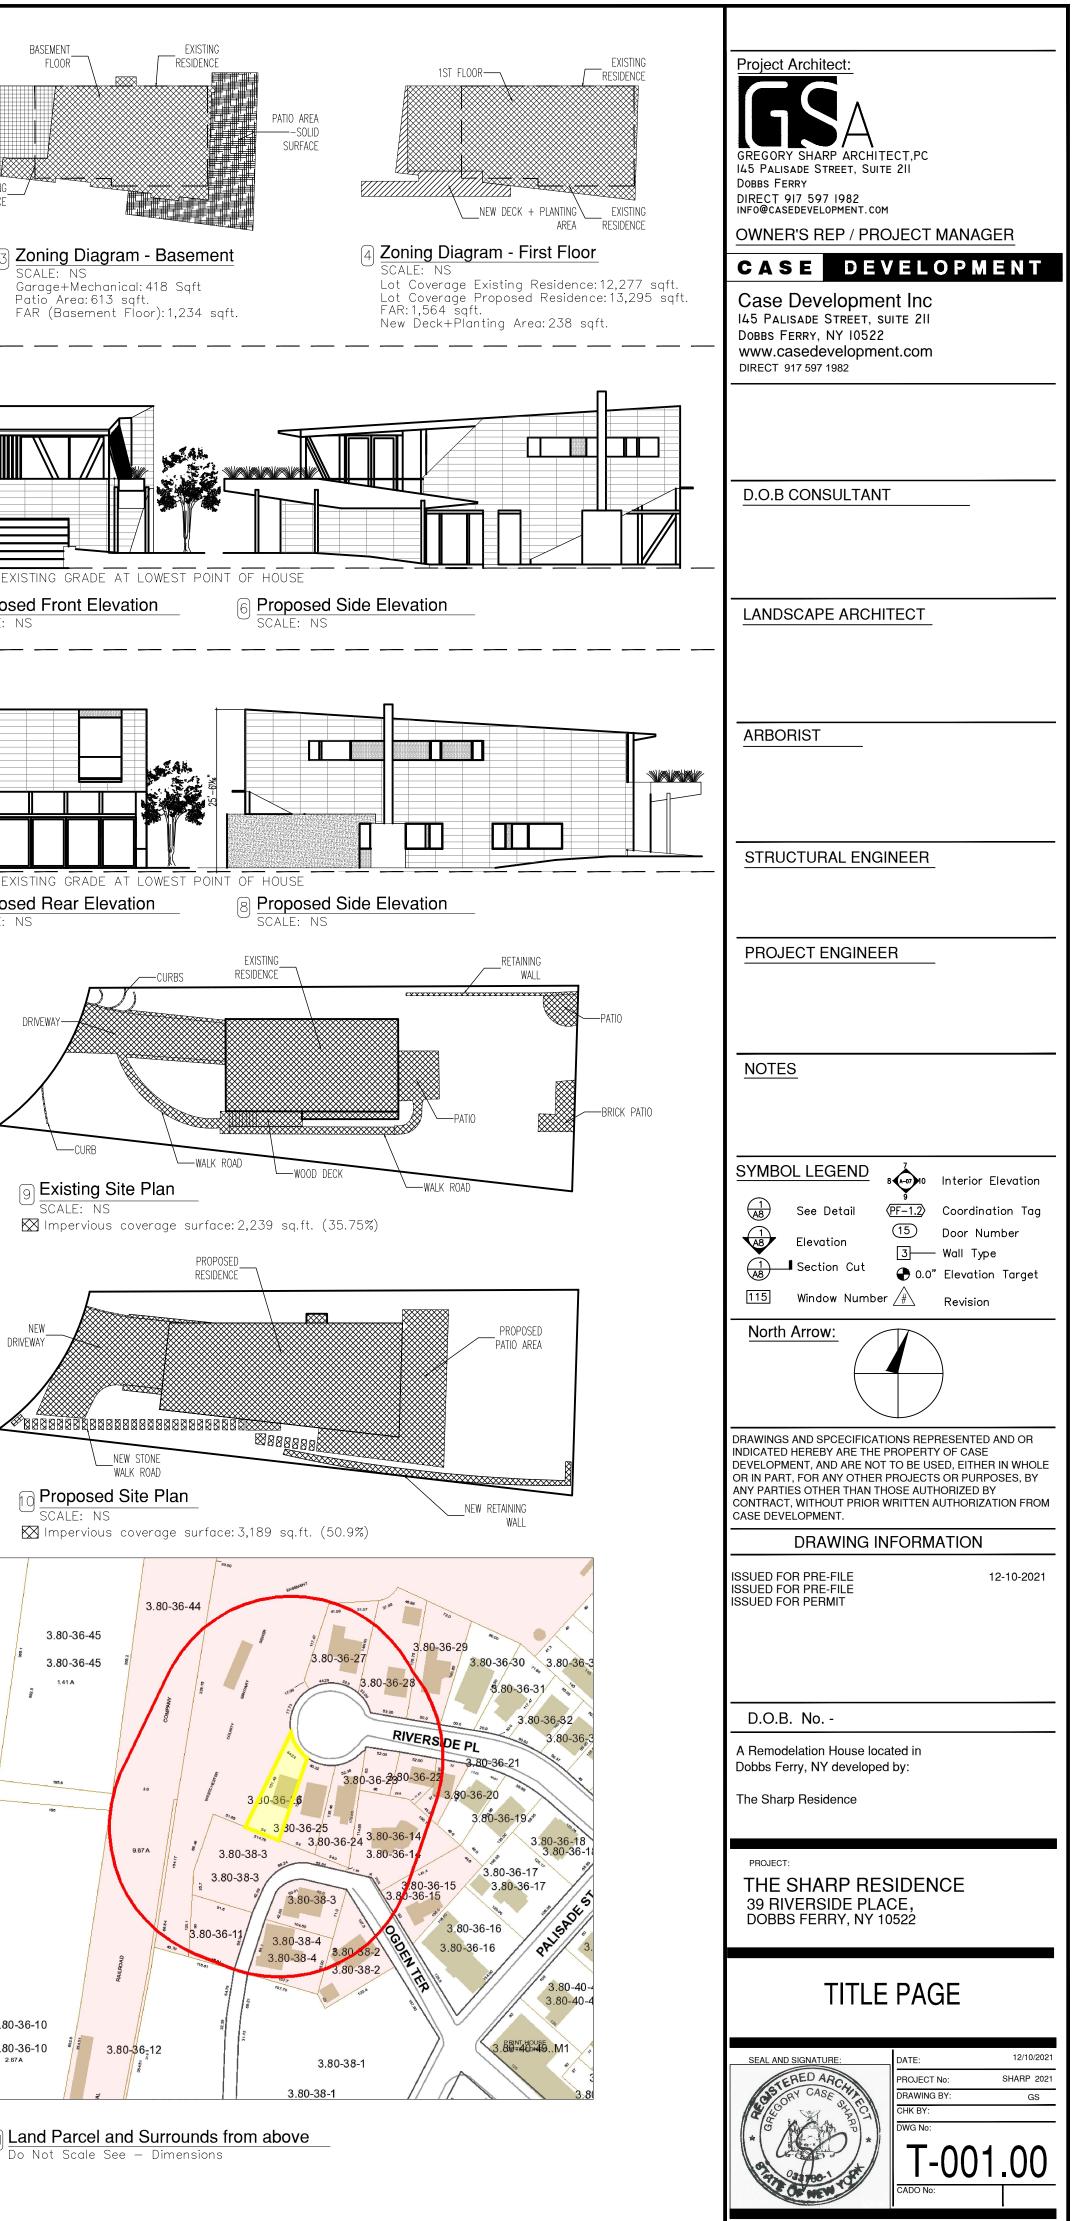

#### ZONING TABLE

PROPERTY LOCATION: 39 RIVERSIDE PLACE, DOBBS FERRY N.Y. BLOCK:36 LOT:26 TAX ID: 3.80-36-26 OWNER: THE SHARP RESIDENCE

| REQUIREMENT                                 | UNITS | REQUIRED /<br>ALLOWED | EXISTING             | PROPOSED            |
|---------------------------------------------|-------|-----------------------|----------------------|---------------------|
| MINIMUM NET LOT AREA                        | S.F.  | 5,000                 | 6,263 SF.            | 6,263 SF.           |
| MINIMUN LOT WIDTH                           | FT.   | 50                    | 44.24                | 44.24               |
| MINIMUN LOT DEPTH                           | FT.   | 100                   | 151.45               | 151.45              |
| MAXIMUM LOT COVERAGE BY BUILDING            | %     | 27                    | 18.17 (1,138 SQ.FT.) | 26.42 (1,655SQ.FT.) |
| MAX. LOT COVERAGE BY IMPERVIOUS<br>SURFACES | %     | 54                    | 35.75 (2,239 SQ.FT.) | 50.9 (3,189 SQ.FT.) |
| MINIMUM YARDS                               |       |                       |                      |                     |
| FRONT YARD SETBACK                          | FT.   | 20                    | 36.5                 | 26.4                |
| SIDE YARD SETBACK (EACH)                    | FT.   | 10                    | 10 - 8.5             | 10 - 8.5            |
| SIDE YARD SETBACK (BOTH)                    | FT.   | 20                    | 18.5                 | 18.5                |
| REAR YARD SETBACK                           | FT.   | 25                    | 46.4                 | 41.6                |
| STORIES                                     | #     | $2\frac{1}{2}$        | 2                    | 2                   |
| MAXIMUM HEIGHT                              | FT.   | 35                    | 22                   | 25.5                |
| FAR                                         | S.F.  |                       | 1,869                | 2,785               |
| OFF STREET PARKING                          | #     | 2                     | 2                    | 2                   |

|                                             | ZONII                                      | NG TABLE              |                  |                   |  |  |  |
|---------------------------------------------|--------------------------------------------|-----------------------|------------------|-------------------|--|--|--|
| PROPERTY LOCATION: 39 RIVERSIDE PLAC        | CE, DOBBS FE                               | RRY N.Y. B            | LOCK:36 LOT:26 1 | AX ID: 3.80-36-26 |  |  |  |
| OWNER: THE SHARP RESIDENCE                  |                                            |                       |                  |                   |  |  |  |
| ZONING DISTRICT : MDR-1                     |                                            |                       |                  |                   |  |  |  |
| REQUIREMENT                                 | UNITS                                      | REQUIRED /<br>ALLOWED | EXISTING         | PROPOSED          |  |  |  |
| MINIMUM NET LOT AREA                        | S.F.                                       | 5,000                 | 6,263 SF.        | 6,263 SF.         |  |  |  |
| MINIMUN LOT WIDTH                           | FT.                                        | 50                    | 44.24            | 44.24             |  |  |  |
| MINIMUN LOT DEPTH                           | FT.                                        | 100                   | 151.45           | 151.45            |  |  |  |
| MAXIMUM LOT COVERAGE BY BUILDING            |                                            |                       |                  |                   |  |  |  |
| MAX. LOT COVERAGE BY IMPERVIOUS<br>SURFACES | % 54 35.75 (1,138 SQ.FT.) 50.9 (3,189 SQ.F |                       |                  |                   |  |  |  |
| MINIMUM YARDS                               |                                            |                       |                  | -<br>-            |  |  |  |
| FRONT YARD SETBACK                          | FT.                                        | 20                    | 36.5             | 26.4              |  |  |  |
| SIDE YARD SETBACK (EACH)                    | FT.                                        | 10                    | 10 - 8.5         | 10 - 8.5          |  |  |  |
| SIDE YARD SETBACK (BOTH)                    | FT.                                        | 20                    | 18.5             | 18.5              |  |  |  |
| REAR YARD SETBACK                           | FT.                                        | 25                    | 46.4             | 41.6              |  |  |  |
| STORIES                                     | #                                          | $2\frac{1}{2}$        | 2                | 2                 |  |  |  |
| MAXIMUM HEIGHT                              | FT.                                        | 35                    | 22               | 25.5              |  |  |  |
| FAR                                         | S.F.                                       |                       | 1,869            | 2,785             |  |  |  |
| OFF STREET PARKING                          | #                                          | 2                     | 2                | 2                 |  |  |  |