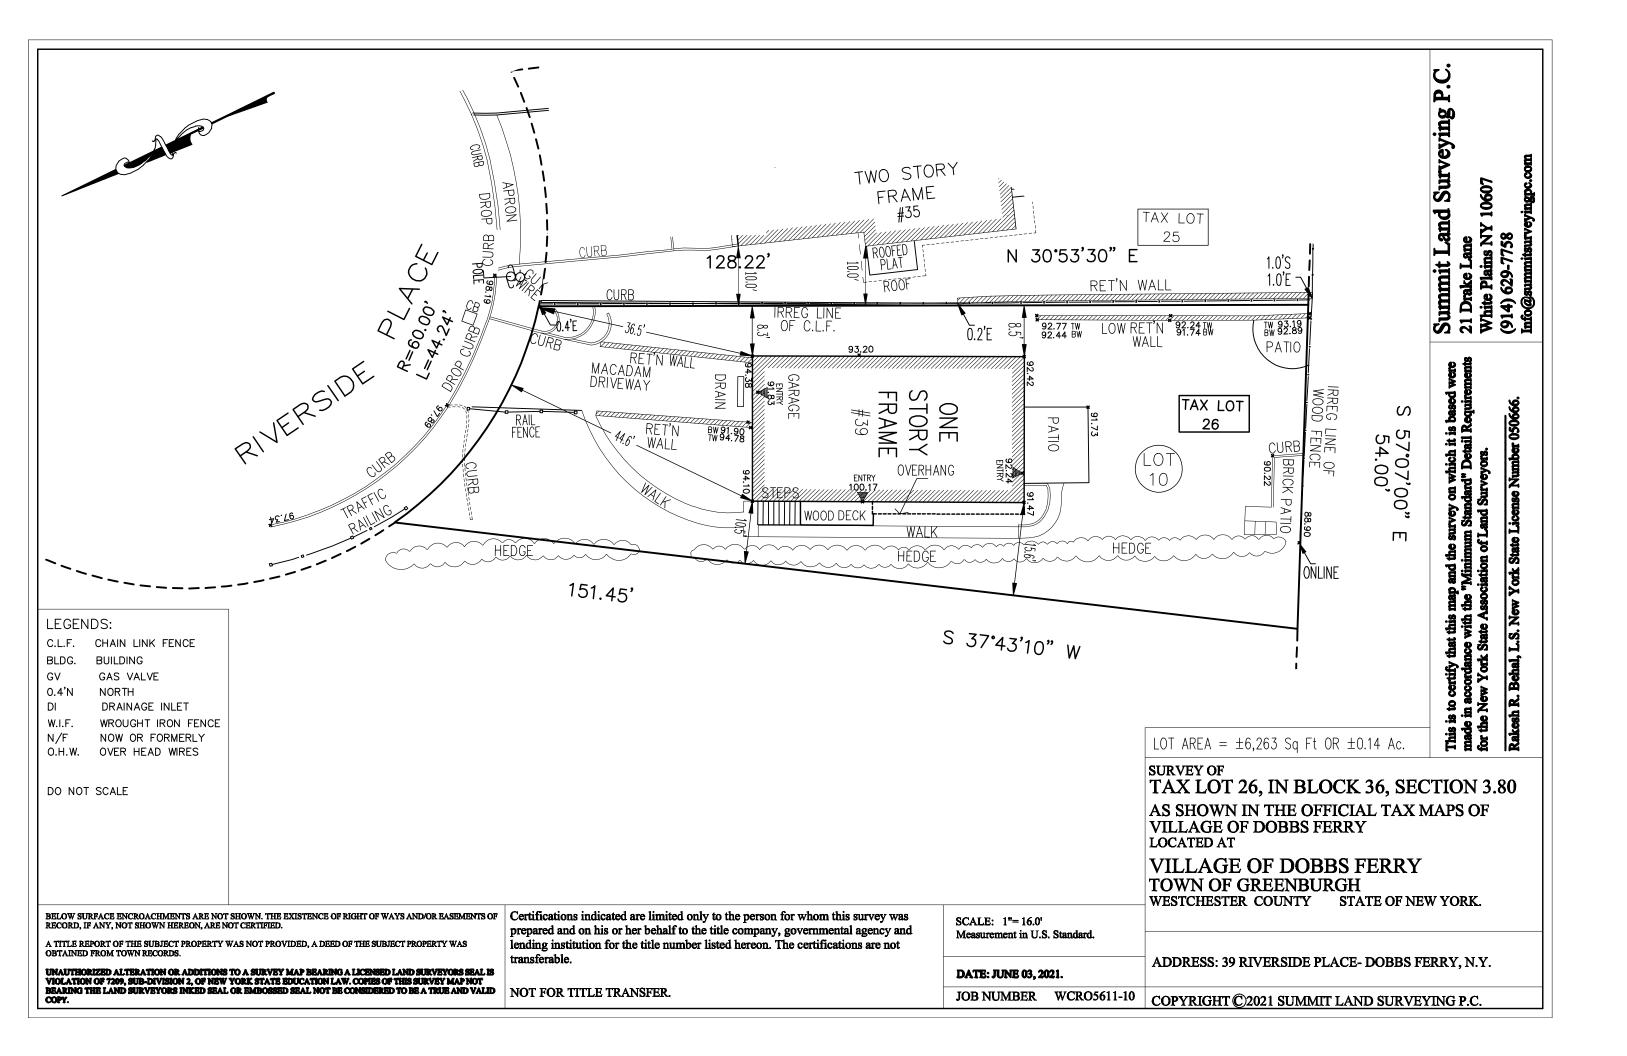

#### ZONING TABLE

PROPERTY LOCATION: 39 RIVERSIDE PLACE, DOBBS FERRY N.Y. BLOCK:36 LOT:26 TAX ID: 3.80-36-26 OWNER: THE SHARP RESIDENCE

| REQUIREMENT                                 | UNITS | REQUIRED /<br>ALLOWED | EXISTING             | PROPOSED            |
|---------------------------------------------|-------|-----------------------|----------------------|---------------------|
| MINIMUM NET LOT AREA                        | S.F.  | 5,000                 | 6,263 SF.            | 6,263 SF.           |
| MINIMUN LOT WIDTH                           | FT.   | 50                    | 44.24                | 44.24               |
| MINIMUN LOT DEPTH                           | FT.   | 100                   | 151.45               | 151.45              |
| MAXIMUM LOT COVERAGE BY BUILDING            | %     | 27                    | 18.17 (1,138 SQ.FT.) | 26.42 (1,655SQ.FT.) |
| MAX. LOT COVERAGE BY IMPERVIOUS<br>SURFACES | %     | 54                    | 35.75 (2,239 SQ.FT.) | 50.9 (3,189 SQ.FT.) |
| MINIMUM YARDS                               |       |                       |                      |                     |
| FRONT YARD SETBACK                          | FT.   | 20                    | 36.5                 | 26.4                |
| SIDE YARD SETBACK (EACH)                    | FT.   | 10                    | 10 - 8.5             | 10 - 8.5            |
| SIDE YARD SETBACK (BOTH)                    | FT.   | 20                    | 18.5                 | 18.5                |
| REAR YARD SETBACK                           | FT.   | 25                    | 46.4                 | 41.6                |
| STORIES                                     | #     | $2\frac{1}{2}$        | 2                    | 2                   |
| MAXIMUM HEIGHT                              | FT.   | 35                    | 22                   | 25.5                |
| FAR                                         | S.F.  |                       | 1,869                | 2,785               |
| OFF STREET PARKING                          | #     | 2                     | 2                    | 2                   |

|                                             | ZONII                                      | NG TABLE              |                  |                   |  |  |  |
|---------------------------------------------|--------------------------------------------|-----------------------|------------------|-------------------|--|--|--|
| PROPERTY LOCATION: 39 RIVERSIDE PLAC        | CE, DOBBS FE                               | RRY N.Y. B            | LOCK:36 LOT:26 1 | AX ID: 3.80-36-26 |  |  |  |
| OWNER: THE SHARP RESIDENCE                  |                                            |                       |                  |                   |  |  |  |
| ZONING DISTRICT : MDR-1                     |                                            |                       |                  |                   |  |  |  |
| REQUIREMENT                                 | UNITS                                      | REQUIRED /<br>ALLOWED | EXISTING         | PROPOSED          |  |  |  |
| MINIMUM NET LOT AREA                        | S.F.                                       | 5,000                 | 6,263 SF.        | 6,263 SF.         |  |  |  |
| MINIMUN LOT WIDTH                           | FT.                                        | 50                    | 44.24            | 44.24             |  |  |  |
| MINIMUN LOT DEPTH                           | FT.                                        | 100                   | 151.45           | 151.45            |  |  |  |
| MAXIMUM LOT COVERAGE BY BUILDING            |                                            |                       |                  |                   |  |  |  |
| MAX. LOT COVERAGE BY IMPERVIOUS<br>SURFACES | % 54 35.75 (1,138 SQ.FT.) 50.9 (3,189 SQ.F |                       |                  |                   |  |  |  |
| MINIMUM YARDS                               |                                            |                       |                  | -<br>-            |  |  |  |
| FRONT YARD SETBACK                          | FT.                                        | 20                    | 36.5             | 26.4              |  |  |  |
| SIDE YARD SETBACK (EACH)                    | FT.                                        | 10                    | 10 - 8.5         | 10 - 8.5          |  |  |  |
| SIDE YARD SETBACK (BOTH)                    | FT.                                        | 20                    | 18.5             | 18.5              |  |  |  |
| REAR YARD SETBACK                           | FT.                                        | 25                    | 46.4             | 41.6              |  |  |  |
| STORIES                                     | #                                          | $2\frac{1}{2}$        | 2                | 2                 |  |  |  |
| MAXIMUM HEIGHT                              | FT.                                        | 35                    | 22               | 25.5              |  |  |  |
| FAR                                         | S.F.                                       |                       | 1,869            | 2,785             |  |  |  |
| OFF STREET PARKING                          | #                                          | 2                     | 2                | 2                 |  |  |  |

| PROPERTY L  | OCATION: 39  |
|-------------|--------------|
| ABB.        | BO           |
| TREES       |              |
| CF          | CO           |
| ARBORVITAE  |              |
| GG          |              |
| HEDGE       |              |
| SHRUBS      |              |
| WB          | BUXL         |
| CA          | CLE          |
| IG          |              |
| GRASS       |              |
| RF          | FE           |
| NOTES:      | 1            |
| 1. ALL PLAN | TS TO BE HE  |
| WARRANTED   | ) IN THE SAM |