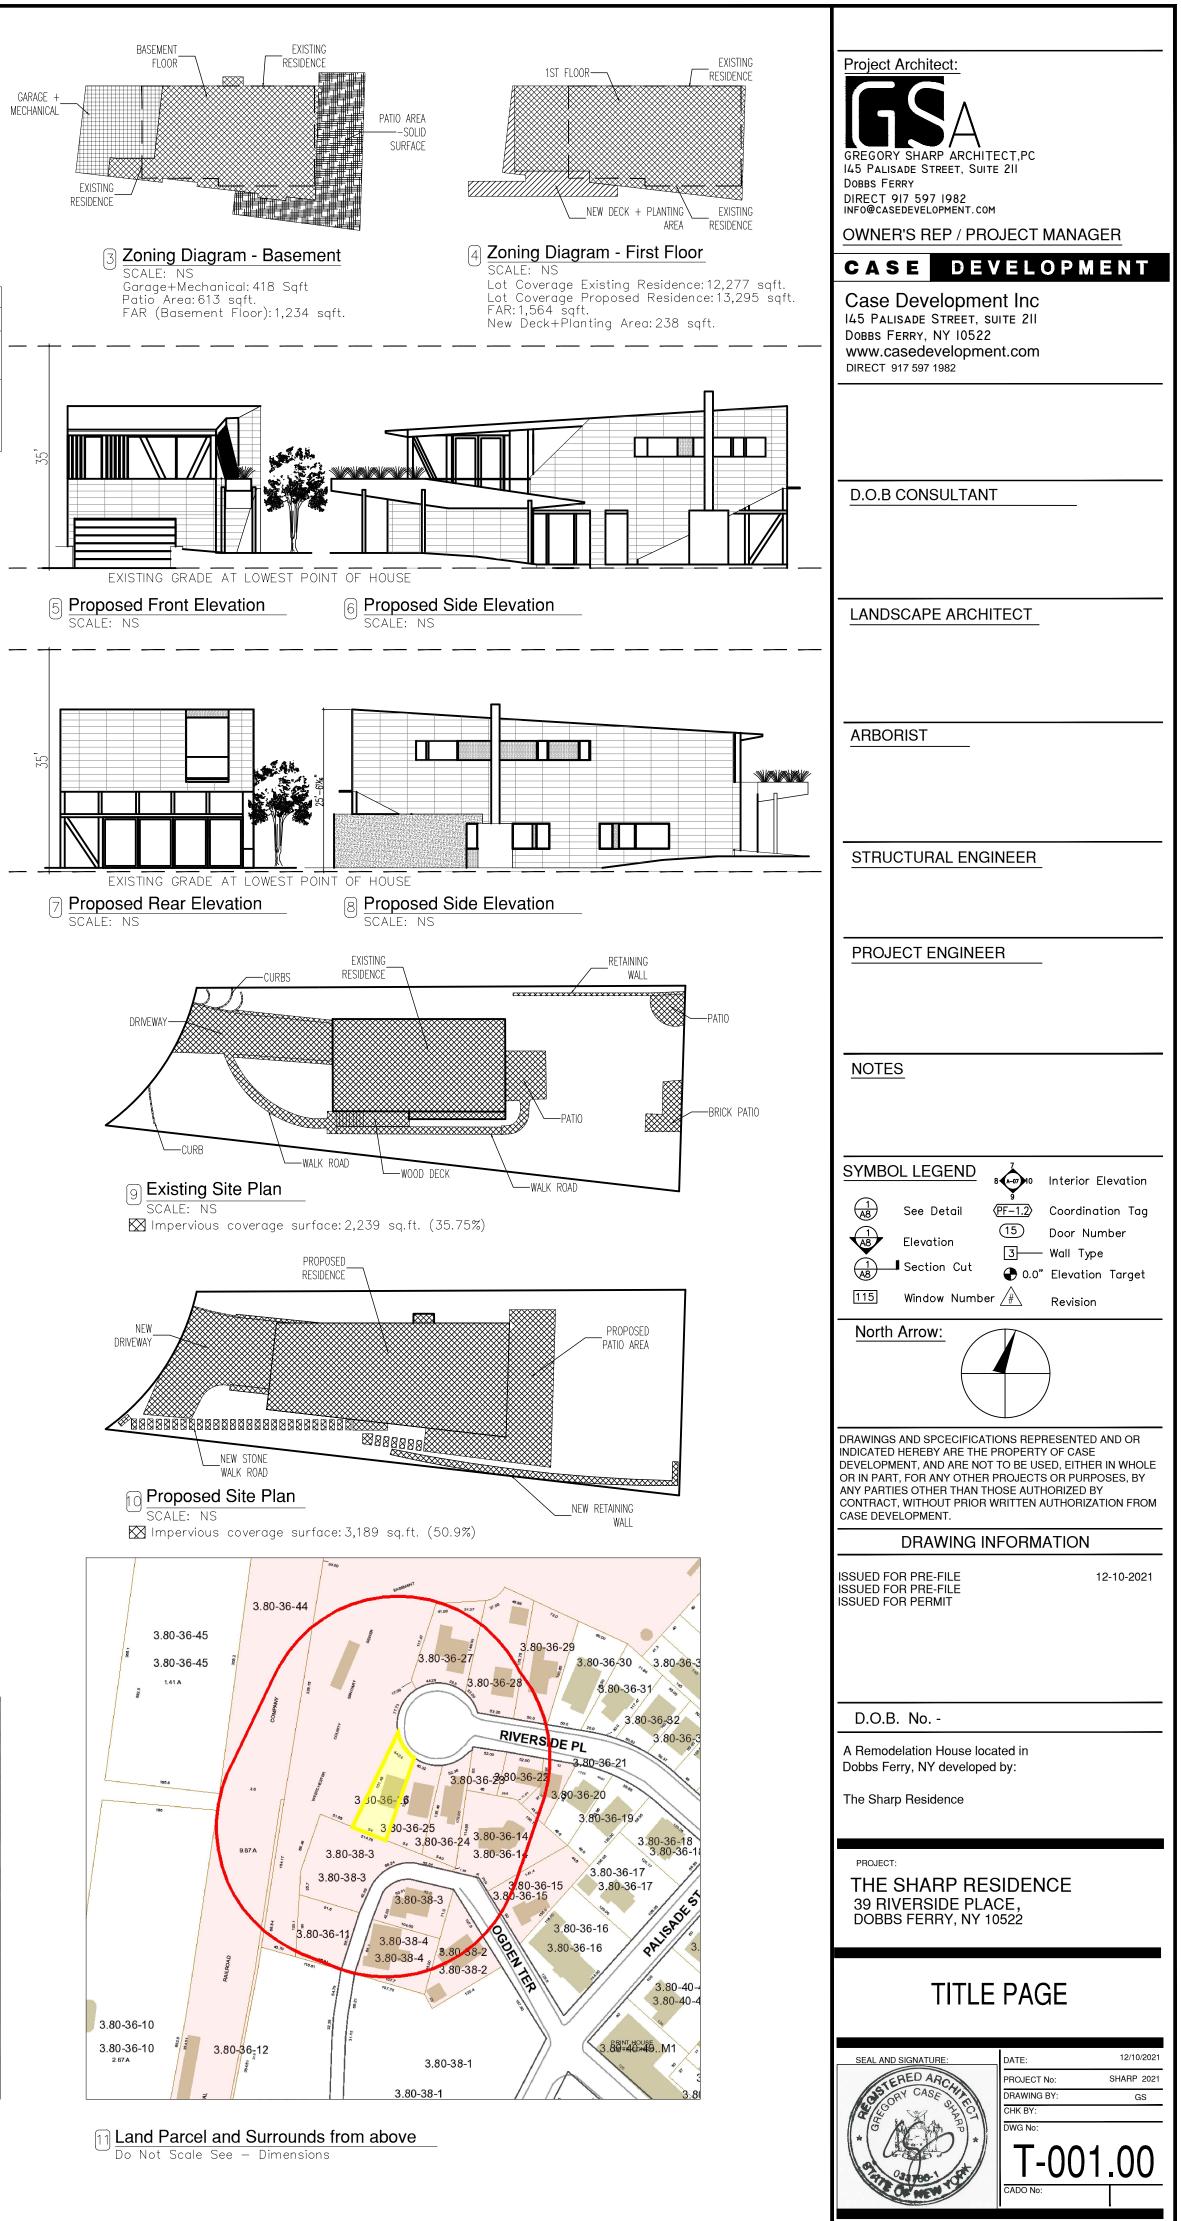

#### ZONING TABLE

PROPERTY LOCATION: 39 RIVERSIDE PLACE, DOBBS FERRY N.Y. BLOCK:36 LOT:26 TAX ID: 3.80-36-26 OWNER: THE SHARP RESIDENCE

| REQUIREMENT                                 | UNITS | REQUIRED /<br>ALLOWED | EXISTING             | PROPOSED            |
|---------------------------------------------|-------|-----------------------|----------------------|---------------------|
| MINIMUM NET LOT AREA                        | S.F.  | 5,000                 | 6,263 SF.            | 6,263 SF.           |
| MINIMUN LOT WIDTH                           | FT.   | 50                    | 44.24                | 44.24               |
| MINIMUN LOT DEPTH                           | FT.   | 100                   | 151.45               | 151.45              |
| MAXIMUM LOT COVERAGE BY BUILDING            | %     | 27                    | 18.17 (1,138 SQ.FT.) | 26.42 (1,655SQ.FT.) |
| MAX. LOT COVERAGE BY IMPERVIOUS<br>SURFACES | %     | 54                    | 35.75 (2,239 SQ.FT.) | 50.9 (3,189 SQ.FT.) |
| MINIMUM YARDS                               |       |                       |                      |                     |
| FRONT YARD SETBACK                          | FT.   | 20                    | 36.5                 | 26.4                |
| SIDE YARD SETBACK (EACH)                    | FT.   | 10                    | 10 - 8.5             | 10 - 8.5            |
| SIDE YARD SETBACK (BOTH)                    | FT.   | 20                    | 18.5                 | 18.5                |
| REAR YARD SETBACK                           | FT.   | 25                    | 46.4                 | 41.6                |
| STORIES                                     | #     | $2\frac{1}{2}$        | 2                    | 2                   |
| MAXIMUM HEIGHT                              | FT.   | 35                    | 22                   | 25.5                |
| FAR                                         | S.F.  |                       | 1,869                | 2,785               |
| OFF STREET PARKING                          | #     | 2                     | 2                    | 2                   |

|                                             | ZONII                                      | NG TABLE              |                  |                   |  |  |  |
|---------------------------------------------|--------------------------------------------|-----------------------|------------------|-------------------|--|--|--|
| PROPERTY LOCATION: 39 RIVERSIDE PLAC        | CE, DOBBS FE                               | RRY N.Y. B            | LOCK:36 LOT:26 1 | AX ID: 3.80-36-26 |  |  |  |
| OWNER: THE SHARP RESIDENCE                  |                                            |                       |                  |                   |  |  |  |
| ZONING DISTRICT : MDR-1                     |                                            |                       |                  |                   |  |  |  |
| REQUIREMENT                                 | UNITS                                      | REQUIRED /<br>ALLOWED | EXISTING         | PROPOSED          |  |  |  |
| MINIMUM NET LOT AREA                        | S.F.                                       | 5,000                 | 6,263 SF.        | 6,263 SF.         |  |  |  |
| MINIMUN LOT WIDTH                           | FT.                                        | 50                    | 44.24            | 44.24             |  |  |  |
| MINIMUN LOT DEPTH                           | FT.                                        | 100                   | 151.45           | 151.45            |  |  |  |
| MAXIMUM LOT COVERAGE BY BUILDING            |                                            |                       |                  |                   |  |  |  |
| MAX. LOT COVERAGE BY IMPERVIOUS<br>SURFACES | % 54 35.75 (1,138 SQ.FT.) 50.9 (3,189 SQ.F |                       |                  |                   |  |  |  |
| MINIMUM YARDS                               |                                            |                       |                  | -<br>-            |  |  |  |
| FRONT YARD SETBACK                          | FT.                                        | 20                    | 36.5             | 26.4              |  |  |  |
| SIDE YARD SETBACK (EACH)                    | FT.                                        | 10                    | 10 - 8.5         | 10 - 8.5          |  |  |  |
| SIDE YARD SETBACK (BOTH)                    | FT.                                        | 20                    | 18.5             | 18.5              |  |  |  |
| REAR YARD SETBACK                           | FT.                                        | 25                    | 46.4             | 41.6              |  |  |  |
| STORIES                                     | #                                          | $2\frac{1}{2}$        | 2                | 2                 |  |  |  |
| MAXIMUM HEIGHT                              | FT.                                        | 35                    | 22               | 25.5              |  |  |  |
| FAR                                         | S.F.                                       |                       | 1,869            | 2,785             |  |  |  |
| OFF STREET PARKING                          | #                                          | 2                     | 2                | 2                 |  |  |  |