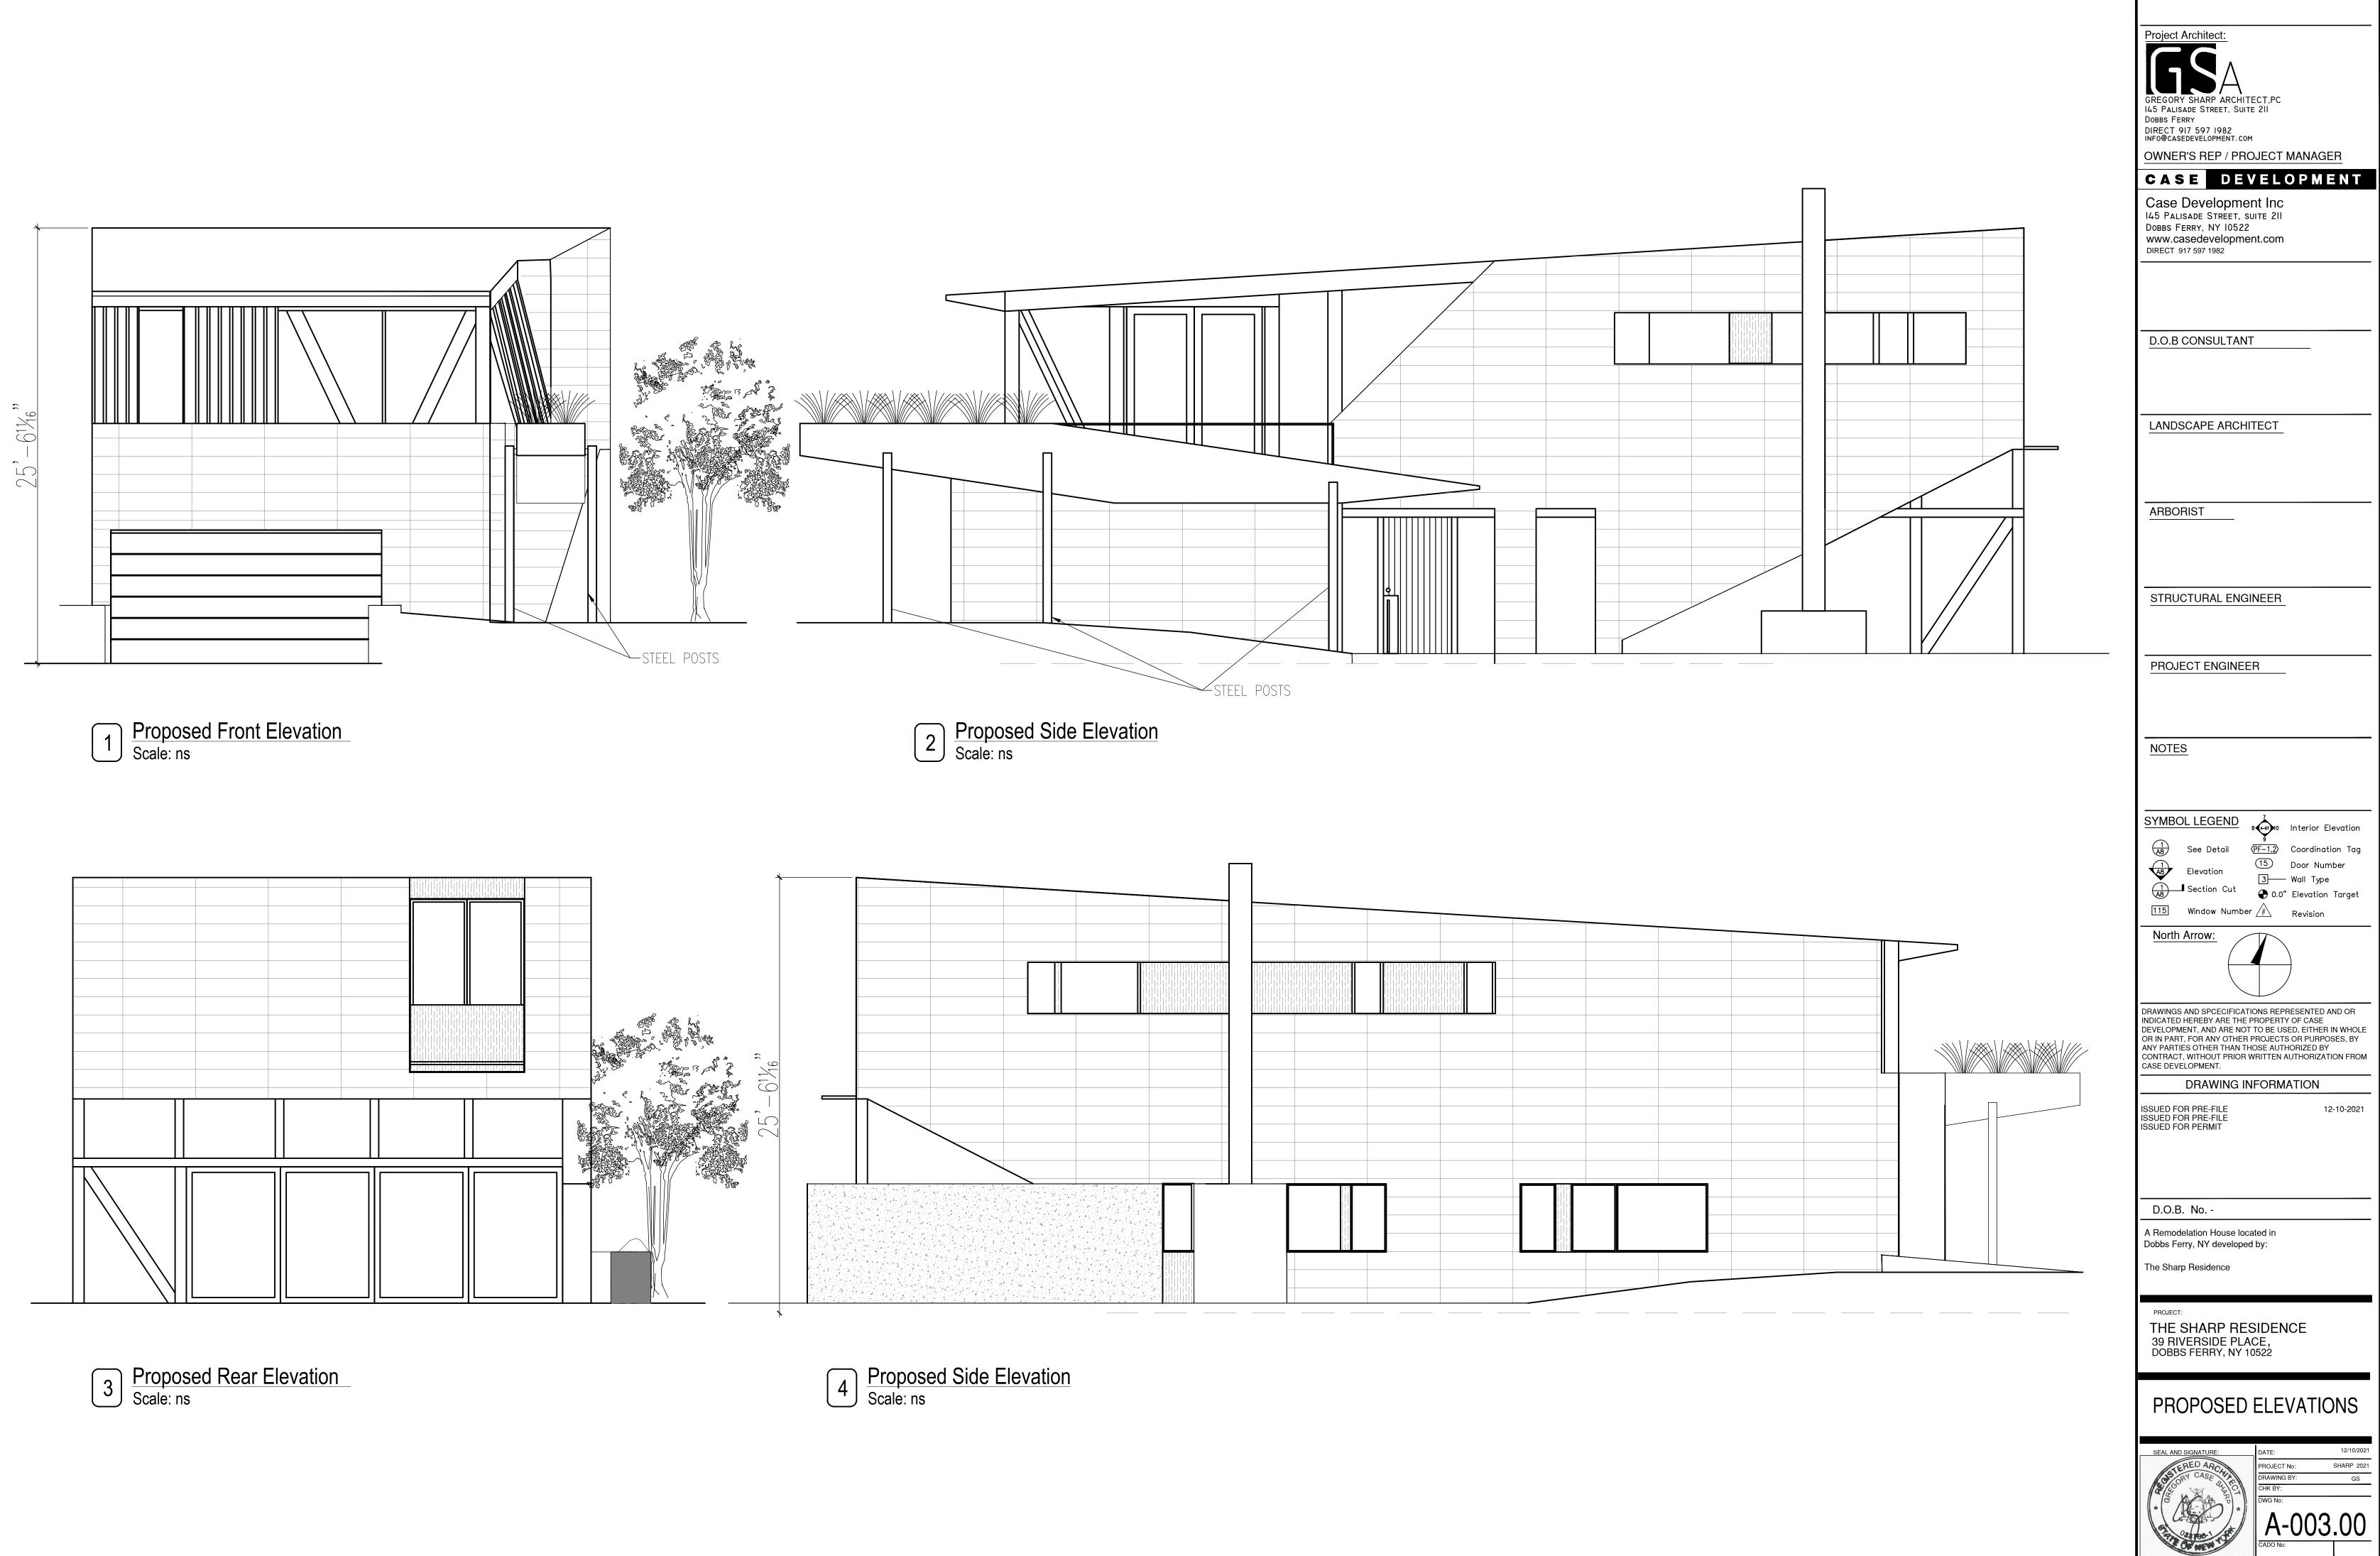

\_\_\_\_

| Project Architect:                                                                                                                                                                                                                                                                                                                                         |
|------------------------------------------------------------------------------------------------------------------------------------------------------------------------------------------------------------------------------------------------------------------------------------------------------------------------------------------------------------|
| GREGORY SHARP ARCHITECT,PC<br>I45 PALISADE STREET, SUITE 2II<br>DOBBS FERRY<br>DIRECT 917 597 1982<br>INFO@CASEDEVELOPMENT.COM<br>OWNER'S REP / PROJECT MANAGER                                                                                                                                                                                            |
| CASE DEVELOPMENT                                                                                                                                                                                                                                                                                                                                           |
| Case Development Inc<br>I45 Palisade Street, suite 2II<br>Dobbs Ferry, NY 10522<br>www.casedevelopment.com<br>DIRECT 917 597 1982                                                                                                                                                                                                                          |
| D.O.B CONSULTANT                                                                                                                                                                                                                                                                                                                                           |
| LANDSCAPE ARCHITECT                                                                                                                                                                                                                                                                                                                                        |
| ARBORIST                                                                                                                                                                                                                                                                                                                                                   |
| STRUCTURAL ENGINEER                                                                                                                                                                                                                                                                                                                                        |
| PROJECT ENGINEER                                                                                                                                                                                                                                                                                                                                           |
| NOTES                                                                                                                                                                                                                                                                                                                                                      |
| SYMBOL LEGEND21Interior Elevation1See DetailPF-1.2Coordination Tag1Elevation15Door Number1Section Cut••1Section Cut••115Window Number#Revision                                                                                                                                                                                                             |
| North Arrow:                                                                                                                                                                                                                                                                                                                                               |
| DRAWINGS AND SPCECIFICATIONS REPRESENTED AND OR<br>INDICATED HEREBY ARE THE PROPERTY OF CASE<br>DEVELOPMENT, AND ARE NOT TO BE USED, EITHER IN WHOLE<br>OR IN PART, FOR ANY OTHER PROJECTS OR PURPOSES, BY<br>ANY PARTIES OTHER THAN THOSE AUTHORIZED BY<br>CONTRACT, WITHOUT PRIOR WRITTEN AUTHORIZATION FROM<br>CASE DEVELOPMENT.<br>DRAWING INFORMATION |
| ISSUED FOR PRE-FILE 12-10-2021<br>ISSUED FOR PRE-FILE<br>ISSUED FOR PERMIT                                                                                                                                                                                                                                                                                 |
| D.O.B. No<br>A Remodelation House located in<br>Dobbs Ferry, NY developed by:<br>The Sharp Residence                                                                                                                                                                                                                                                       |
| PROJECT:<br>THE SHARP RESIDENCE<br>39 RIVERSIDE PLACE,<br>DOBBS FERRY, NY 10522                                                                                                                                                                                                                                                                            |
| PROPOSED ELEVATIONS                                                                                                                                                                                                                                                                                                                                        |
| SEAL AND SIGNATURE:     DATE:     12/10/2021       PROJECT No:     SHARP 2021                                                                                                                                                                                                                                                                              |
| DRAWING BY: GS<br>CHK BY:<br>DWG No:<br><b>Δ</b> -003.00                                                                                                                                                                                                                                                                                                   |