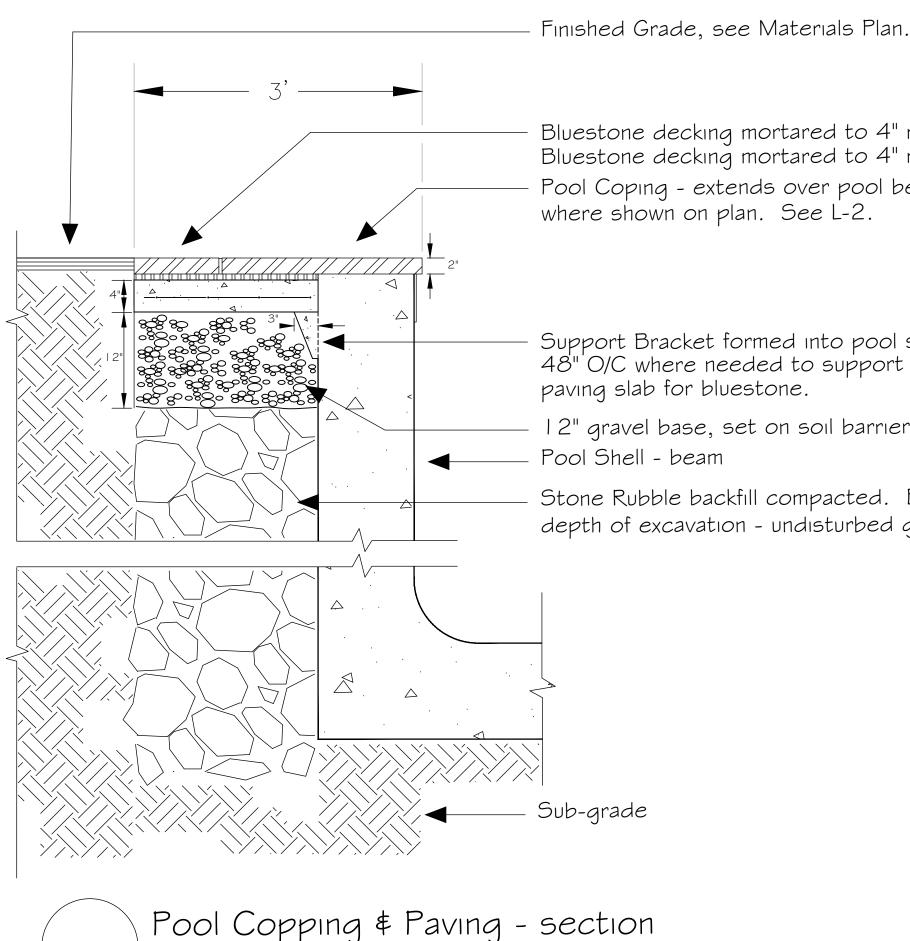

> Bluestone decking mortared to 4" reinforced Bluestone decking mortared to 4" reinforced Pool Coping - extends over pool beam where shown on plan. See L-2.

> Support Bracket formed into pool shell. 48" O/C where needed to support concrete paving slab for bluestone.

12" gravel base, set on soil barrier fabric Pool Shell - beam

Stone Rubble backfill compacted. Extend to depth of excavation - undisturbed grade.