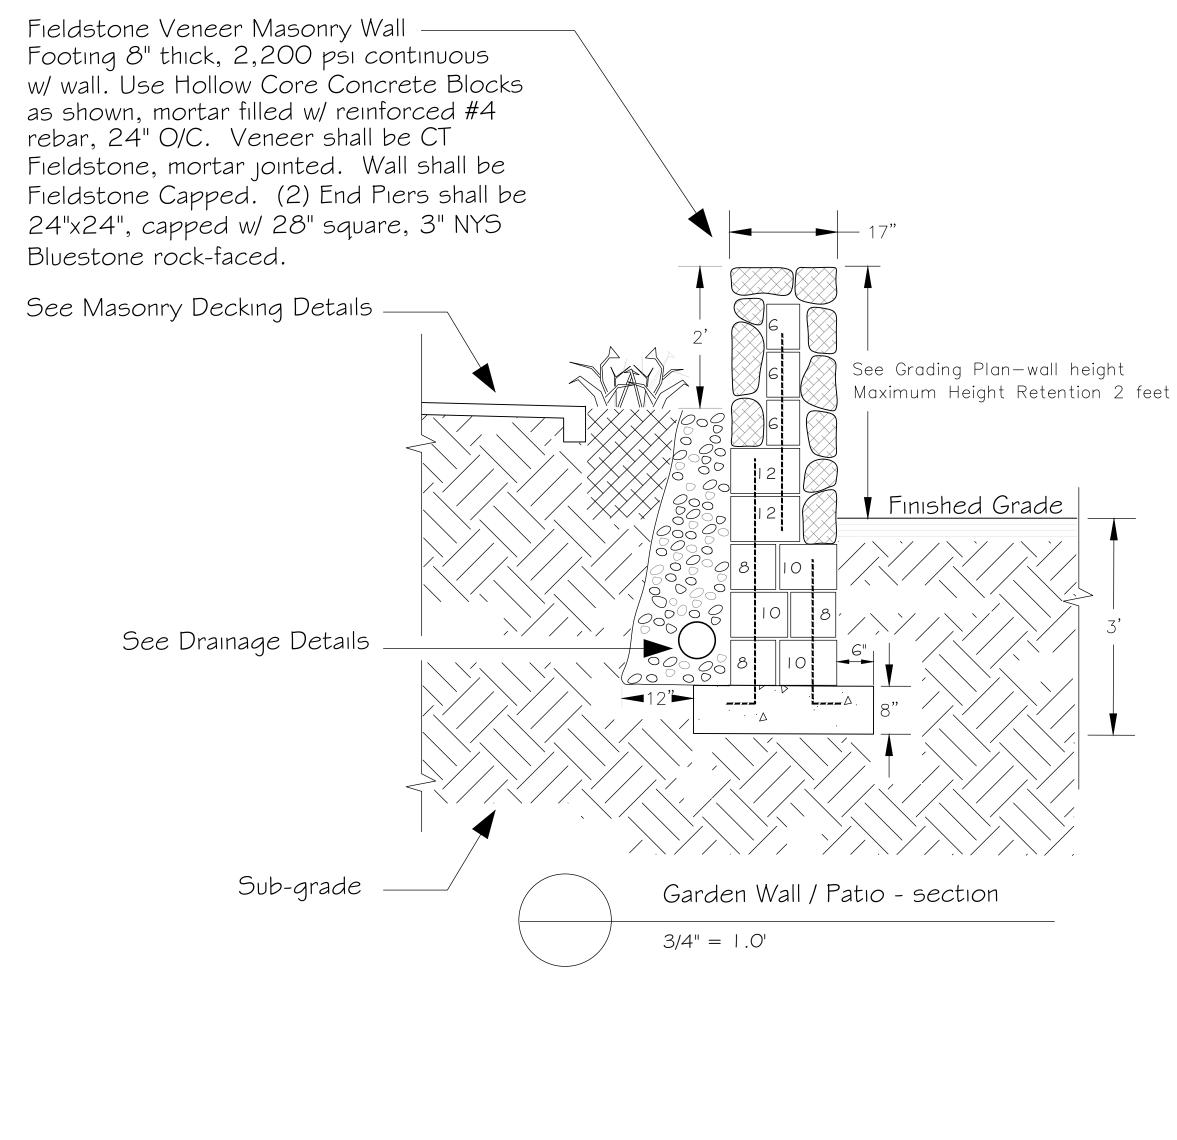

1 O"



Pre-Cast Concrete Pavers - section Scale - |" - |.0'

Pre-cast conc paver to be

later specified by L.A.

Compacted subgrade.





Scale |" = |.0'

## Finished grade see Materials Plan

Eight inch mortared Bluestone Border. Pattern shall be as shown on Materials Plan. Provide Expansion Joints where shown on Materials Plan. Mortar Bluestone to concrete block Frost Wall.

Pre-Cast Concrete Pavers - see manufactures detail

Setting Bed as specified by Unilock Paving Install Filter Fabric membrane under Setting Bed.

6" Aggregate Base as specified by Unilock Paving

6" Crushed Stone under bed

- Undisturbed sub grade

8" inch hollow core concrete block Frost Wall. Wall to be continuous w/ Bluestone Border. Blocks to be mortar filled, reinforce (verticle) w/ #3 re-bar, IG" O/C conti