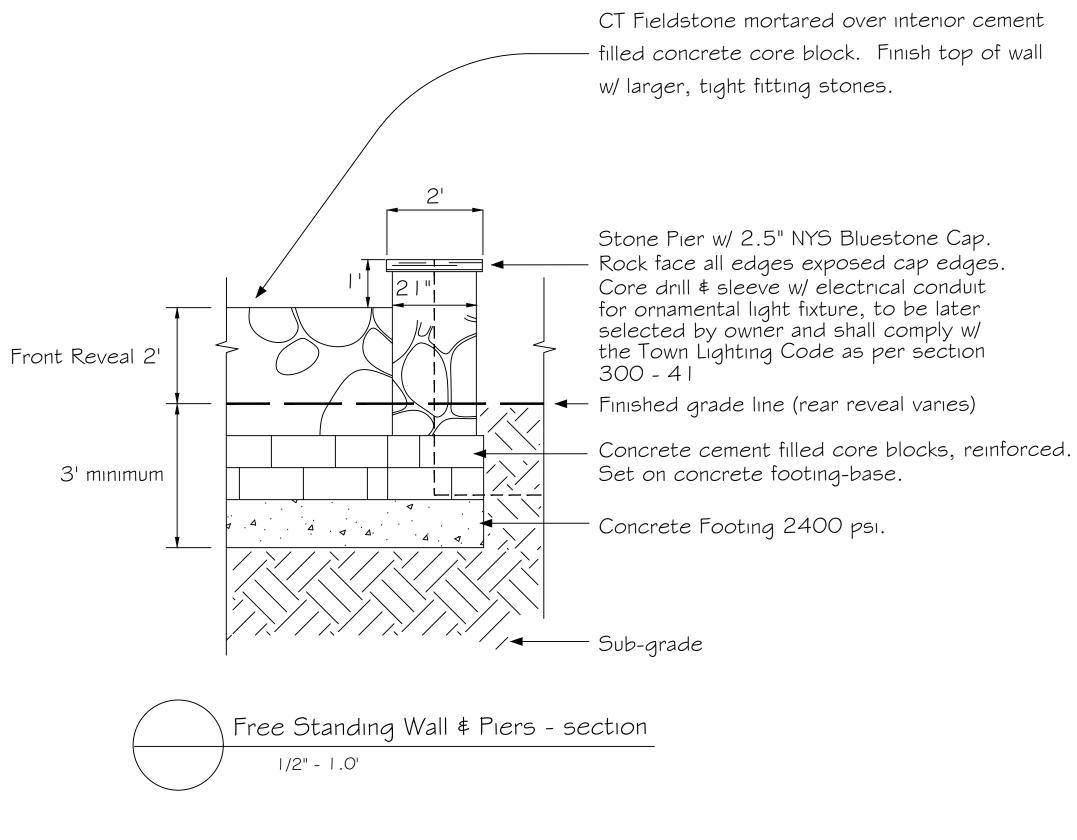

1 O"



Pre-Cast Concrete Pavers - section Scale - |" - |.0'

Pre-cast conc paver to be

later specified by L.A.

Compacted subgrade.





Scale |" = |.0'

## Finished grade see Materials Plan

Eight inch mortared Bluestone Border. Pattern shall be as shown on Materials Plan. Provide Expansion Joints where shown on Materials Plan. Mortar Bluestone to concrete block Frost Wall.

Pre-Cast Concrete Pavers - see manufactures detail

Setting Bed as specified by Unilock Paving Install Filter Fabric membrane under Setting Bed.

6" Aggregate Base as specified by Unilock Paving

6" Crushed Stone under bed

- Undisturbed sub grade

8" inch hollow core concrete block Frost Wall. Wall to be continuous w/ Bluestone Border. Blocks to be mortar filled, reinforce (verticle) w/ #3 re-bar, IG" O/C continu