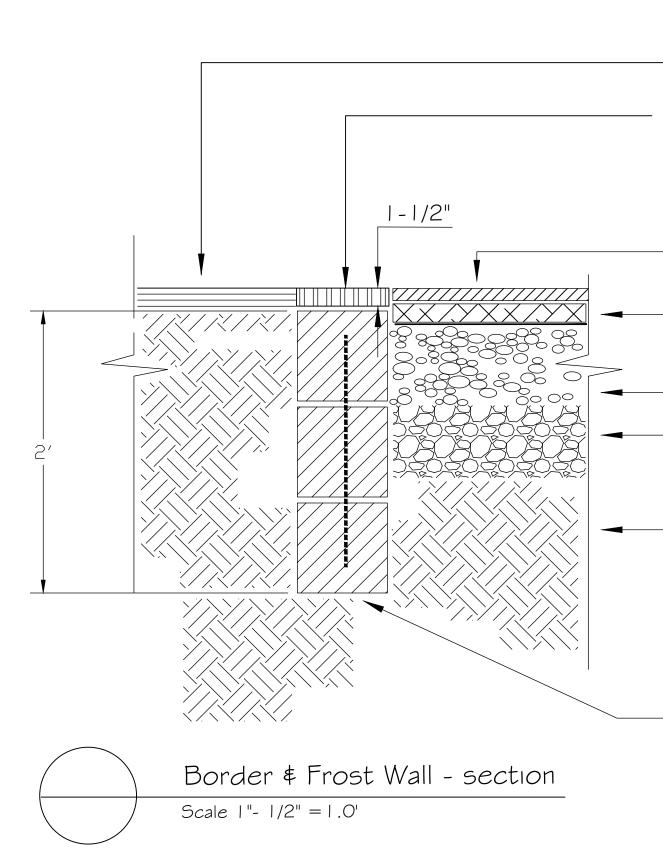

## Finished grade see Materials Plan

Eight inch mortared Bluestone Border. Pattern shall be as shown on Materials Plan. Provide Expansion Joints where shown on Materials Plan. Mortar Bluestone to concrete block Frost Wall.

- Undisturbed sub grade

8" inch hollow core concrete block Frost Wall. Wall to be continuous w/ Bluestone Border. Blocks to be mortar filled, reinforce (verticle) w/ #3 re-bar, IG" O/C continuous w/ Frost Wall, (horizontal) every coarse w/ steel wire set in morar.