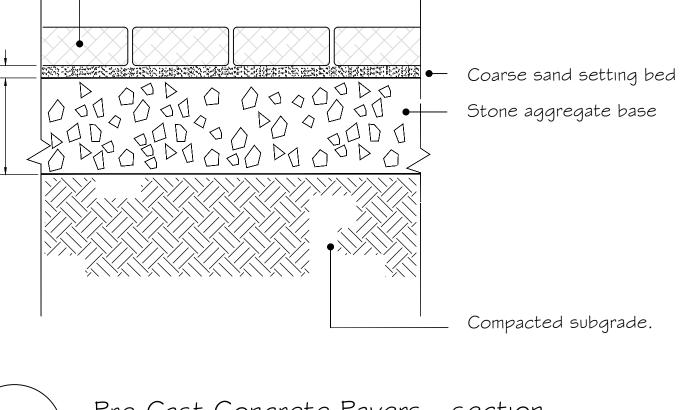

1 O"

Pre-Cast Concrete Pavers - section Scale - |" - |.0'

Pre-cast conc paver to be

later specified by L.A.

Compacted subgrade.

Scale |" = |.0'

Pre-Cast Concrete Pavers - see manufactures detail

Setting Bed as specified by Unilock Paving Install Filter Fabric membrane under Setting Bed.

6" Aggregate Base as specified by Unilock Paving

6" Crushed Stone under bed