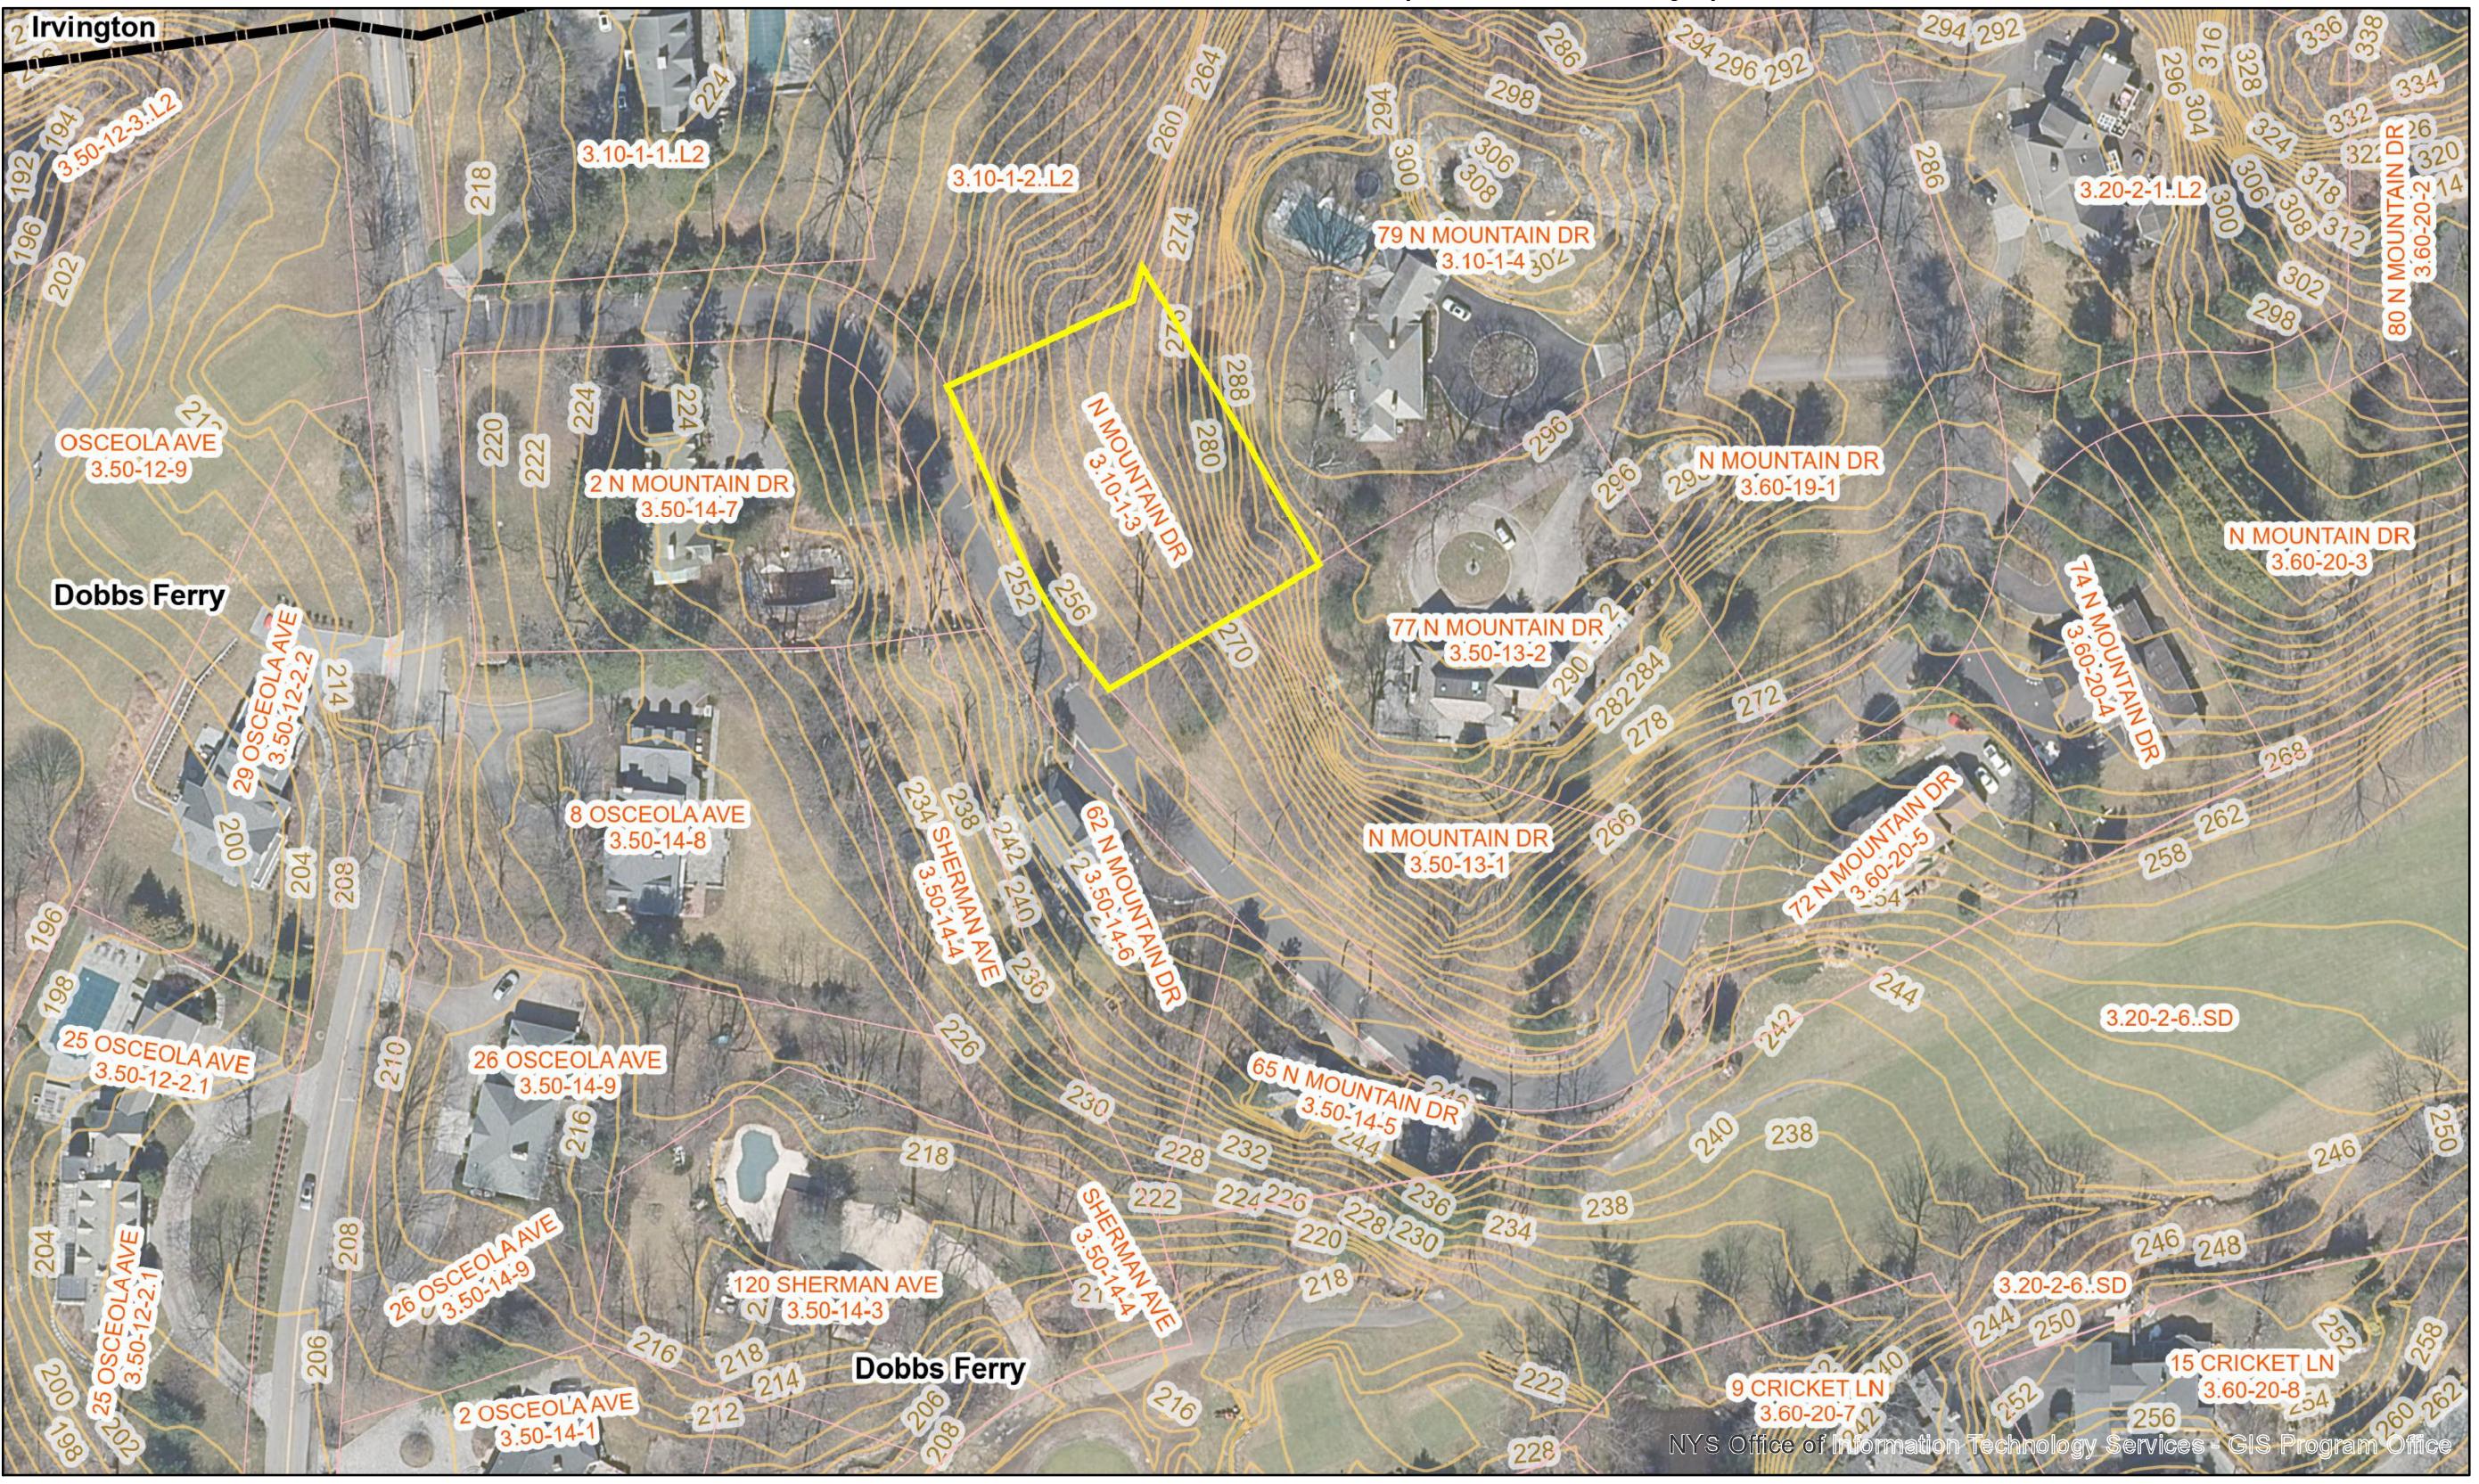

## N MOUNTAIN DR. ID: 3.10-1-3 (Dobbs Ferry)

April 21, 2023

Tax parcel data was provided by local municipality. This map is generated as a public service to Westchester County residents for general information and planning purposes only, and should not be relied upon as a sole informational source. The County of Westchester hereby disclaims any liability from the use of this GIS mapping system by any person or entity. Tax parcel boundaries represent approximate property line location and should NOT be interpreted as or used in lieu of a survey or property boundary description. Property descriptions must be obtained from surveys or deeds. For more information please contact local municipality assessor's office.

ISSUED / REVISIONS

SHEET TITLE:

280

CONTEXT AREA MAP

 DATE:
 DRAWN BY:

 04-25-2023
 SSJ

 SCALE:
 CHECKED BY:

 AS NOTED
 PRS