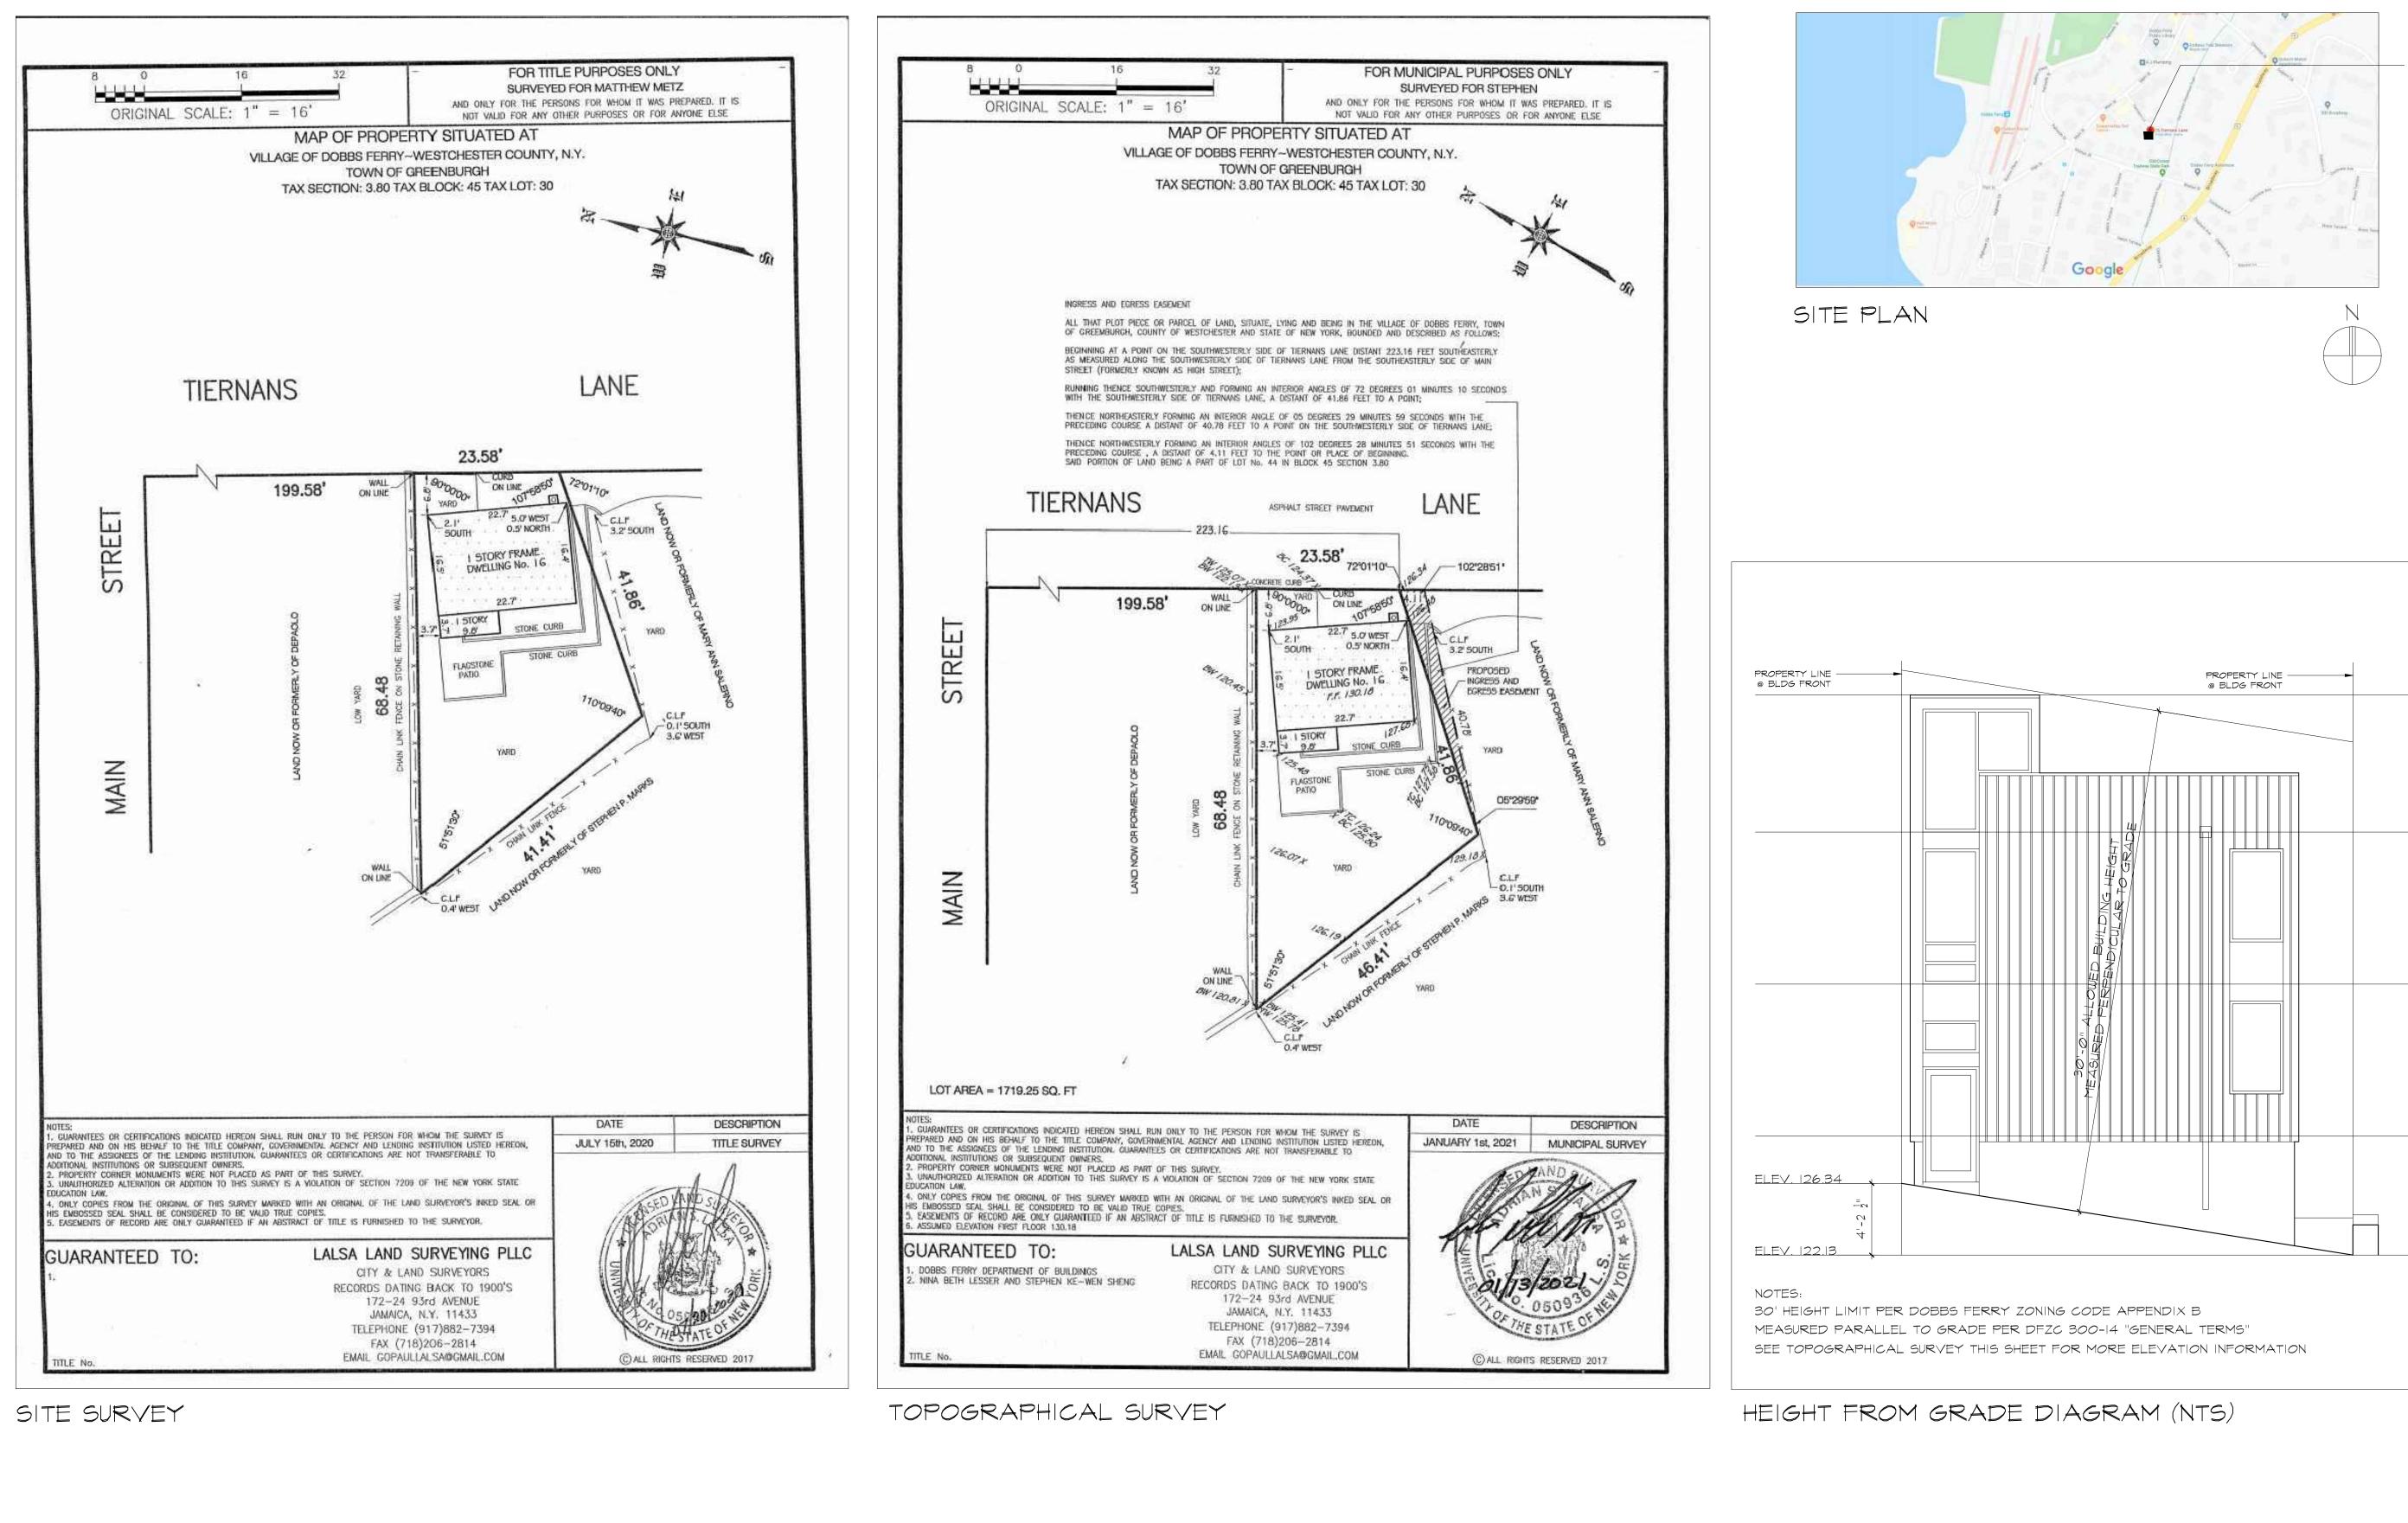

## SITE SURVEYS, SITE PLAN HEIGHT FROM GRADE DIAGRAM

| Revision<br>Issue for Plan Check<br>⚠️Response to DF Plan Check Comments<br>Issue for Zoning Board Approval |     |       | Date<br>05 DEC 2020<br>19 JAN 2021<br>05 MAR 2021 |
|-------------------------------------------------------------------------------------------------------------|-----|-------|---------------------------------------------------|
| Scale:                                                                                                      | NTS | Date: | 201205                                            |
| Drawn by: NL Checked by: Drawing number                                                                     |     |       | NL<br>Rev. number                                 |
| A                                                                                                           | _   |       |                                                   |