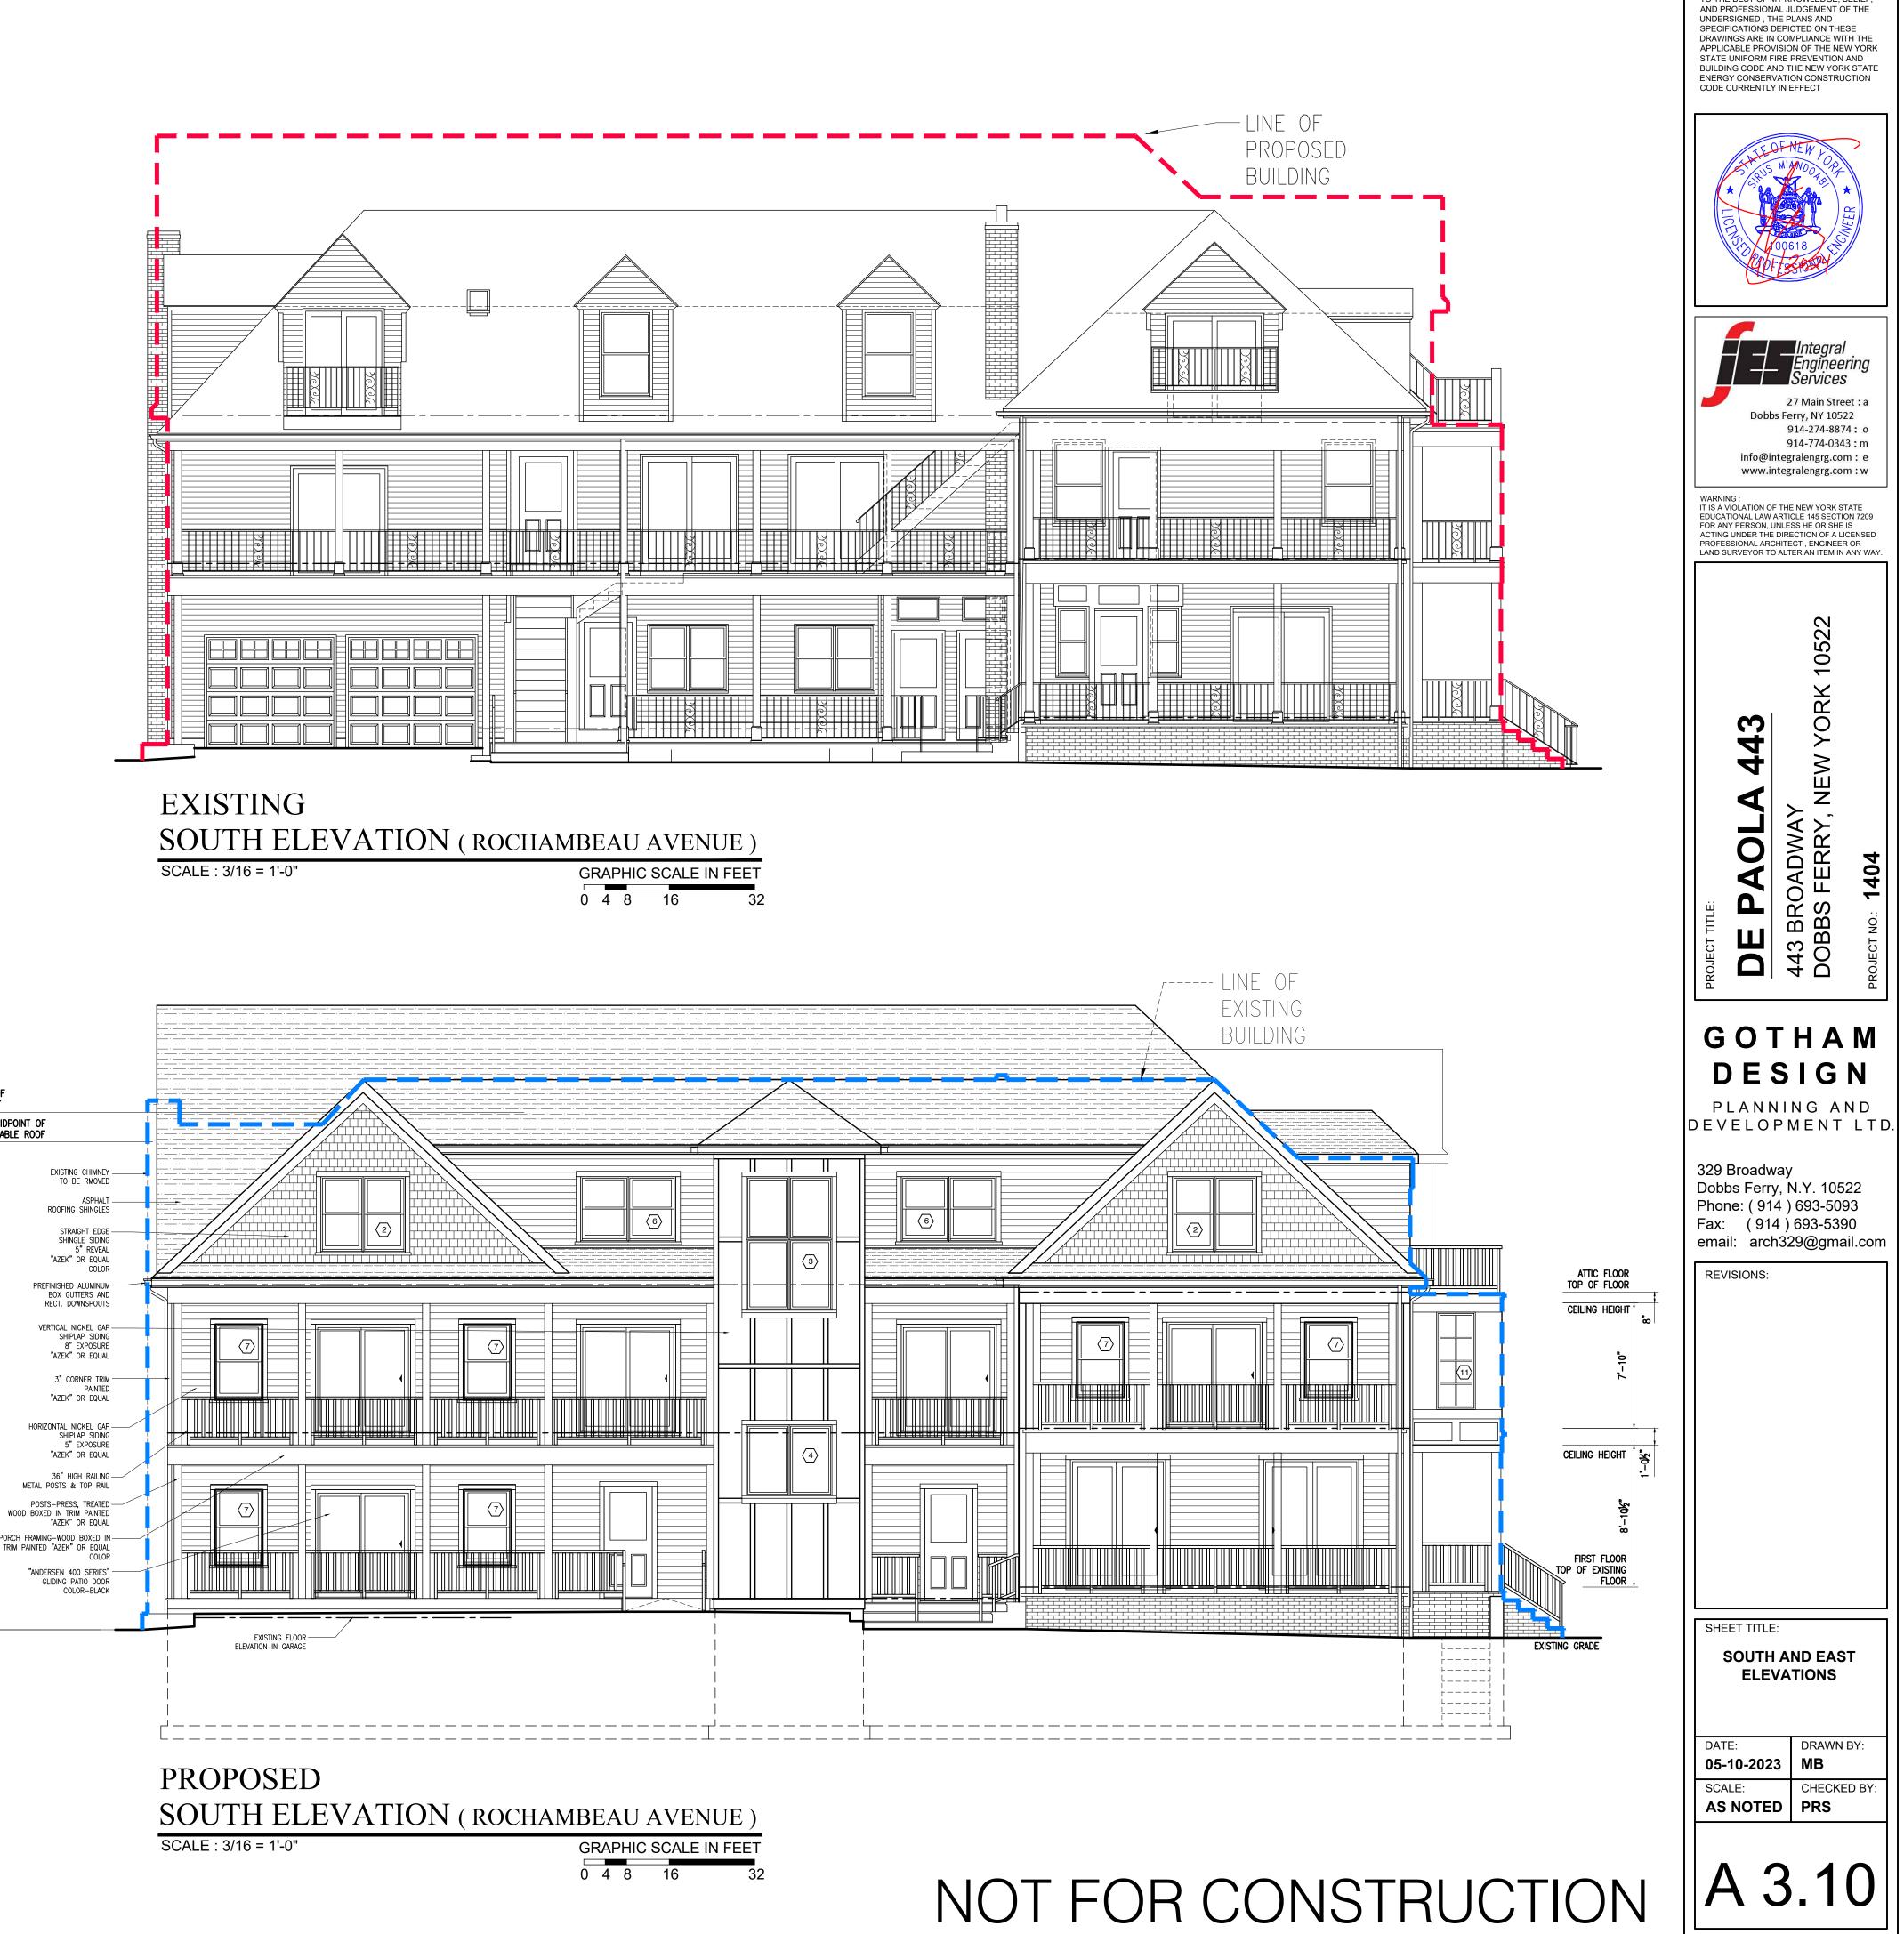

### PROJECT DESCRIPTION AND CODE COMPLIANCE NOTES

1. THIS PROJECT CONSISTS OF THE RENOVATION AND ALTERATION OF THE EXTERIOR AND INTERIOR OF THE EXISTING BUILDING AS WELL AS THE REPLACEMENT OF THE ROOF. INTEGRAL TO THIS PROJECT IS THE CREATION OF A STAIRWAY THAT WILL BE USED TO ACCESS EACH UNIT ON LEVEL 2 AND 3 FROM THE PARKING LOT. THE EXISTING GARAGE WILL ALSO BE REMOVED IN ORDER TO CREATE A MORE LIVABLE SPACE IN THE FIRST FLOOR UNIT. THE NUMBER OF RESIDENTIAL UNITS WILL INCREASE FROM SIX RESIDENTIAL UNITS TO EIGHT RESIDENTIAL UNITS. THE EXISTING RESIDENTIAL UNITS INCLUDE TWO ONE-BEDROOM UNITS, TWO TWO-BEDROOM UNITS, ONE THREE-BEDROOM UNITS, AND ONE FOUR-BEDROOM UNITS. THE PROPOSED RESIDENTIAL UNITS WILL ALL BE TWO-BEDROOM APARTMENTS. TWO UNITS WILL BE AFFORDABLE RESIDENCES IN COMPLIANCE WITH THE DOBBS FERRY VILLAGE CODE. EIGHT ON SITE PARKING SPACES ARE PROPOSED. THE GROUND FLOOR RESIDENTIAL IS A TYPE A ADA COMPLIANT APARTMENT

| ZONING CHART               |                      |                                          |                                            |                       |
|----------------------------|----------------------|------------------------------------------|--------------------------------------------|-----------------------|
| PROPERTY LOCATION: 443 BRO | DADWAY DOBBS FI      | ERRY, N.Y. 10522                         |                                            | TAX ID No. 3.90-48-1  |
| OWNER: LUIGI DePAOLA       |                      |                                          | ZC                                         | DNING DISTRICT: B     |
| HOUSE                      | REQUIRED<br>/ALLOWED | EXISTING                                 | PROPOSED                                   | REMARKS               |
| MINIMUM LOT AREA           | 5000 SF              | 9,703.5 SF                               | NO CHANGE                                  |                       |
| MINIMUM LOT WIDTH          | 50 FT                | 100.60 FT                                | NO CHANGE                                  |                       |
| MINIMUM LOT DEPTH          | 100 FT               | 102.38 FT                                | NO CHANGE                                  |                       |
| MINIMUM FRONT YARD         | PREVAILING           | 8 FT±<br>AT HOUSE<br>4.7 FT±<br>AT STEPS | 8 FT<br>AT ADDITION<br>4.7 FT±<br>AT STEPS |                       |
| MINIMUM SIDE YARD 1        | 10 FT                | 52.75 FT ±                               | 52.75 FT                                   |                       |
| MINIMUM SIDE YARD 2        | 10 FT                | .68 FT ±                                 | .68 FT ±                                   | VARIANCE<br>REQUESTED |
| MINIMUM REAR YARD          | 25 FT                | 1.7 FT ±                                 | 1.7 FT ±                                   | VARIANCE<br>REQUESTED |
| MAXIMUM BLDG COVERAGE      | 30 %                 | 32 % ±                                   | 32 %                                       | VARIANCE REQUESTED    |
| MAX. IMPERVIOUS COVERAGE   | 60 %                 | 72.5 %                                   | 74.7 %                                     | VARIANCE REQUESTED    |
| MAXIMUM BLDG STORIES       | 3 STORIES            | 3 STORIES                                | 3 STORIES                                  | ,                     |
| MAXIMUM BLDG HEIGHT        | 40 FT                | 28 FT ±                                  | 32.84 FT                                   |                       |
| OFF-STREET PARKING         | 11.25                | 6                                        | 8                                          | VARIANCE REQUESTED    |
| NUMBER OF UNITS            | 12                   | 7                                        | 8                                          | •                     |