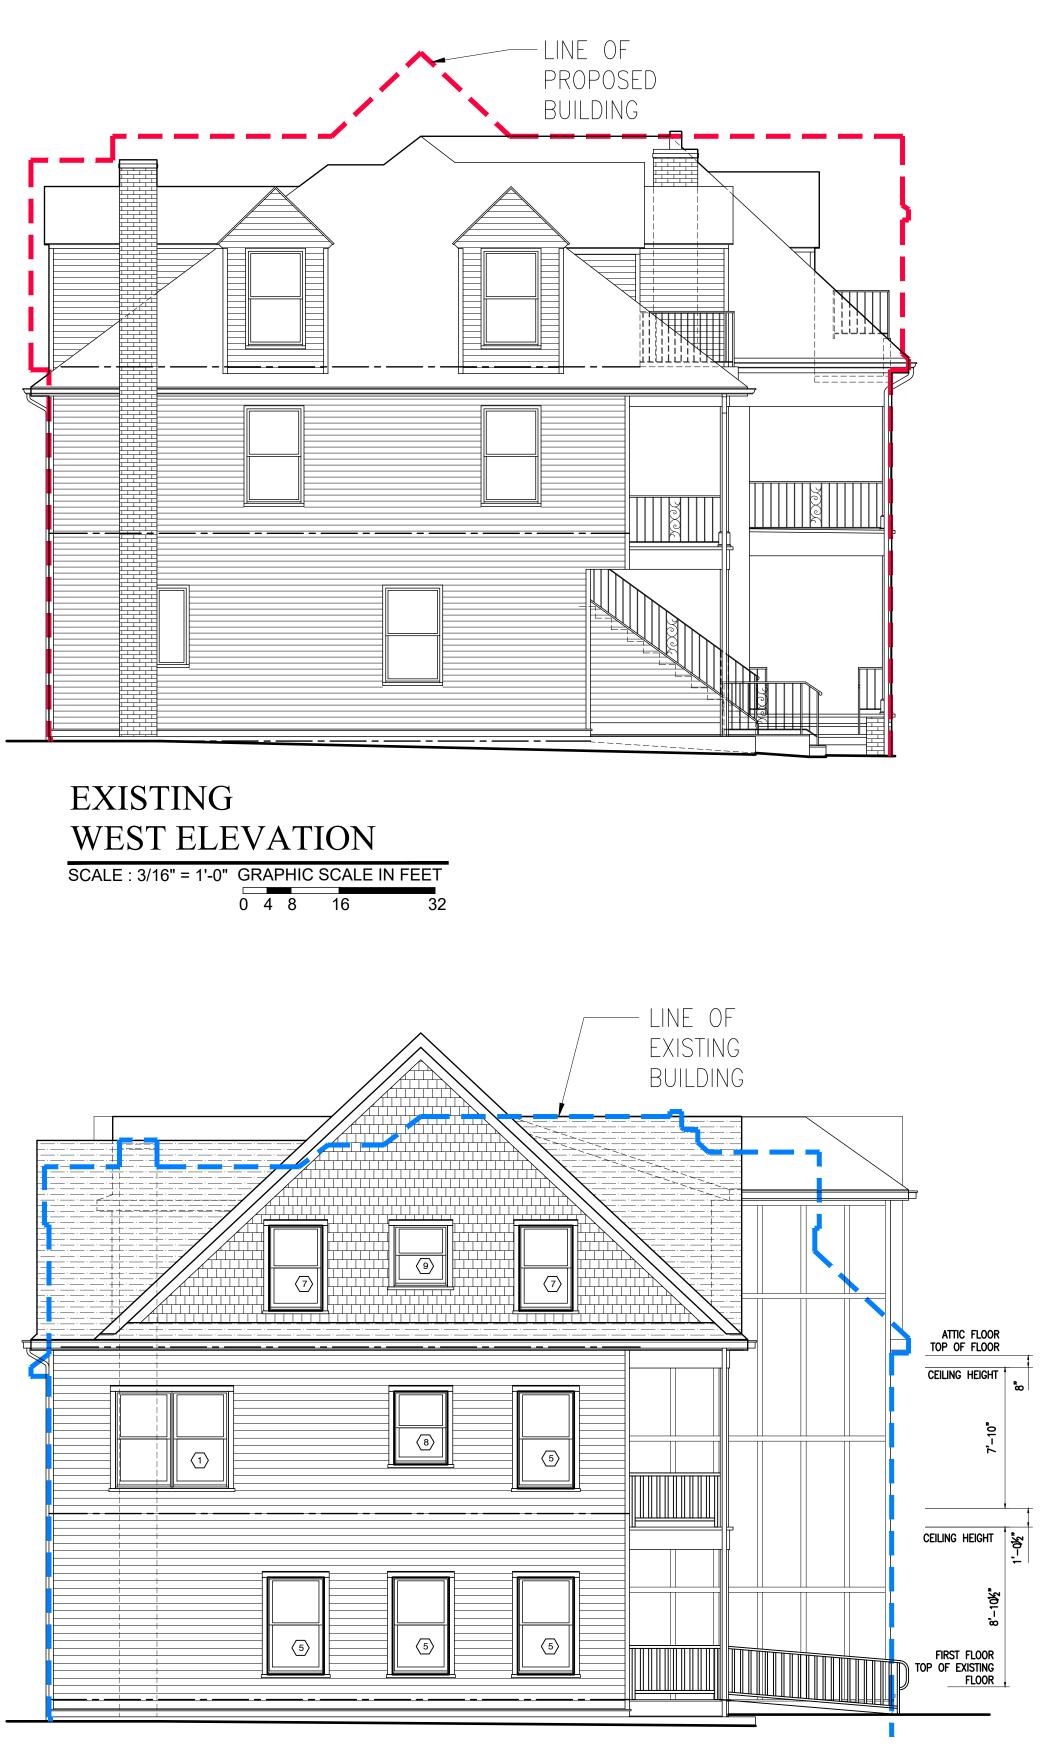

### PROJECT DESCRIPTION AND CODE COMPLIANCE NOTES

1. THIS PROJECT CONSISTS OF THE RENOVATION AND ALTERATION OF THE EXTERIOR AND INTERIOR OF THE EXISTING BUILDING AS WELL AS THE REPLACEMENT OF THE ROOF. INTEGRAL TO THIS PROJECT IS THE CREATION OF A STAIRWAY THAT WILL BE USED TO ACCESS EACH UNIT ON LEVEL 2 AND 3 FROM THE PARKING LOT. THE EXISTING GARAGE WILL ALSO BE REMOVED IN ORDER TO CREATE A MORE LIVABLE SPACE IN THE FIRST FLOOR UNIT. THE NUMBER OF RESIDENTIAL UNITS WILL INCREASE FROM SIX RESIDENTIAL UNITS TO EIGHT RESIDENTIAL UNITS. THE EXISTING RESIDENTIAL UNITS INCLUDE TWO ONE-BEDROOM UNITS, TWO TWO-BEDROOM UNITS, ONE THREE-BEDROOM UNITS, AND ONE FOUR-BEDROOM UNITS. THE PROPOSED RESIDENTIAL UNITS WILL ALL BE TWO-BEDROOM APARTMENTS. TWO UNITS WILL BE AFFORDABLE RESIDENCES IN COMPLIANCE WITH THE DOBBS FERRY VILLAGE CODE. EIGHT ON SITE PARKING SPACES ARE PROPOSED. THE GROUND FLOOR RESIDENTIAL IS A TYPE A ADA COMPLIANT APARTMENT

TO THE BEST OF MY KNOWLEDGE, BELIEF,

MIDPOINT OF GABLE ROOF

PROPOSED WEST ELEVATION SCALE : 3/16" = 1'-0" GRAPHIC SCALE IN FEET