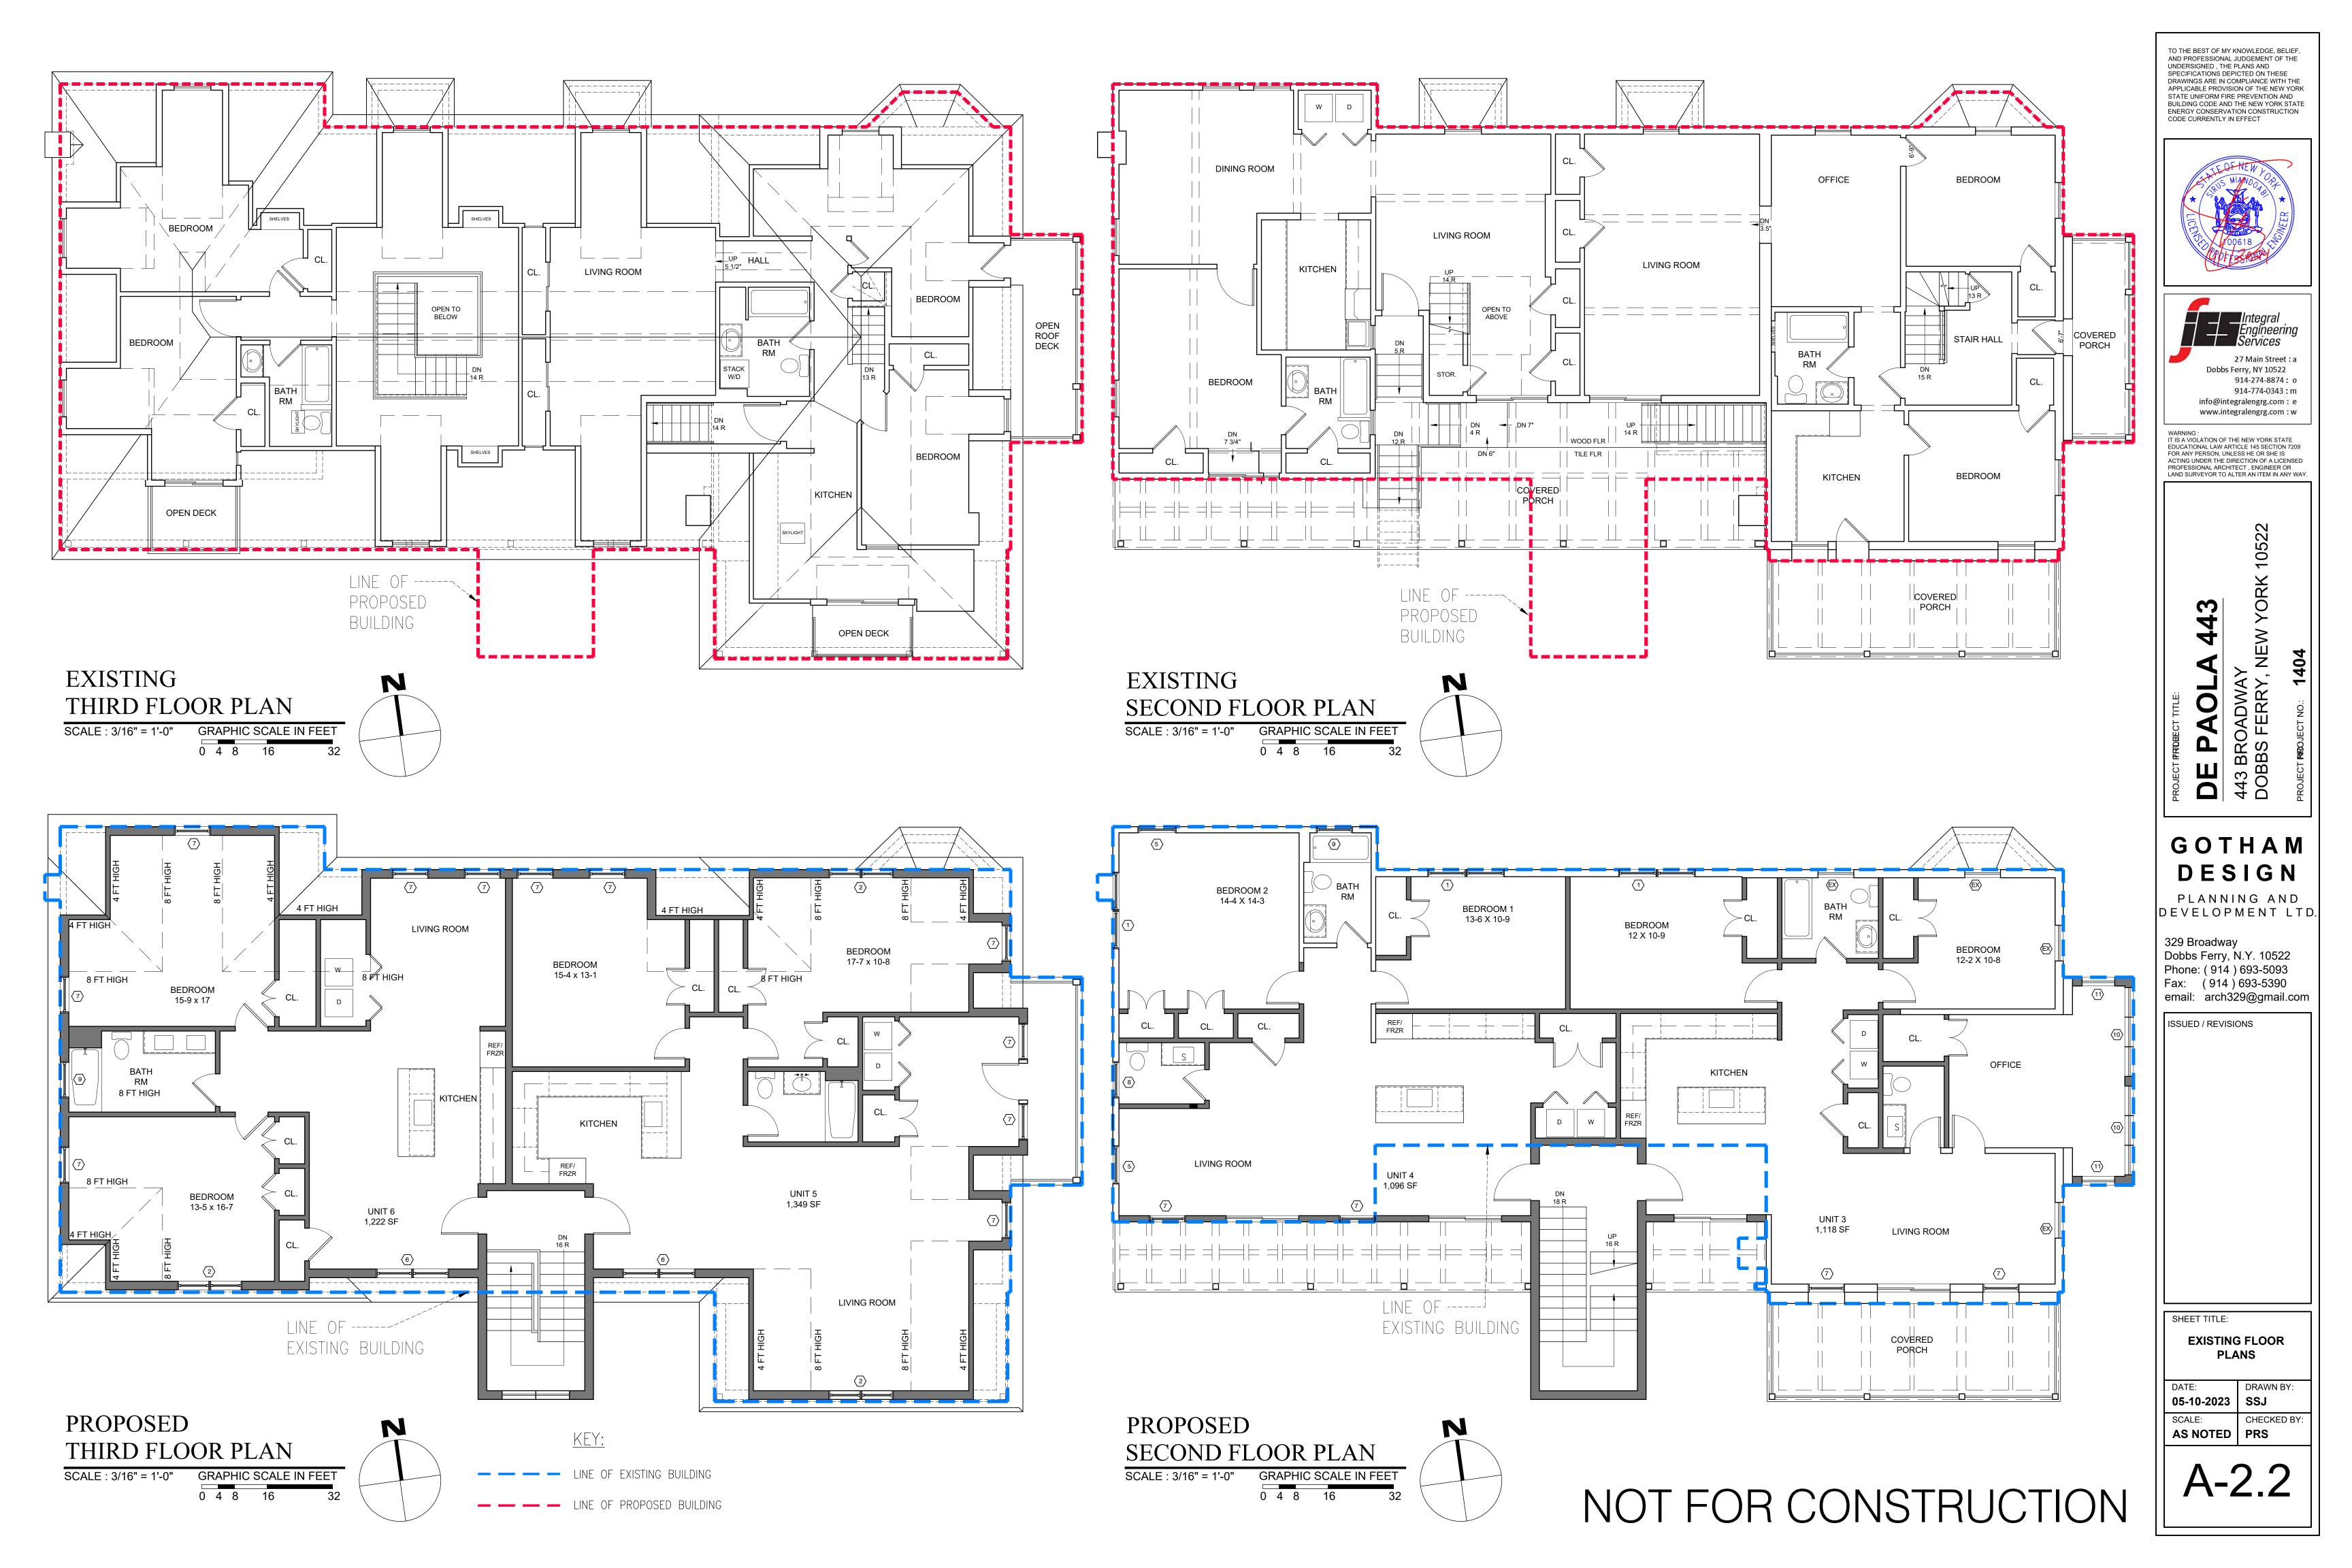

### PROJECT DESCRIPTION AND CODE COMPLIANCE NOTES

1. THIS PROJECT CONSISTS OF THE RENOVATION AND ALTERATION OF THE EXTERIOR AND INTERIOR OF THE EXISTING BUILDING AS WELL AS THE REPLACEMENT OF THE ROOF. INTEGRAL TO THIS PROJECT IS THE CREATION OF A STAIRWAY THAT WILL BE USED TO ACCESS EACH UNIT ON LEVEL 2 AND 3 FROM THE PARKING LOT. THE EXISTING GARAGE WILL ALSO BE REMOVED IN ORDER TO CREATE A MORE LIVABLE SPACE IN THE FIRST FLOOR UNIT. THE NUMBER OF RESIDENTIAL UNITS WILL INCREASE FROM SIX RESIDENTIAL UNITS TO EIGHT RESIDENTIAL UNITS. THE EXISTING RESIDENTIAL UNITS INCLUDE TWO ONE-BEDROOM UNITS, TWO TWO-BEDROOM UNITS, ONE THREE-BEDROOM UNITS, AND ONE FOUR-BEDROOM UNITS. THE PROPOSED RESIDENTIAL UNITS WILL ALL BE TWO-BEDROOM APARTMENTS. TWO UNITS WILL BE AFFORDABLE RESIDENCES IN COMPLIANCE WITH THE DOBBS FERRY VILLAGE CODE. EIGHT ON SITE PARKING SPACES ARE PROPOSED. THE GROUND FLOOR RESIDENTIAL IS A TYPE A ADA COMPLIANT APARTMENT