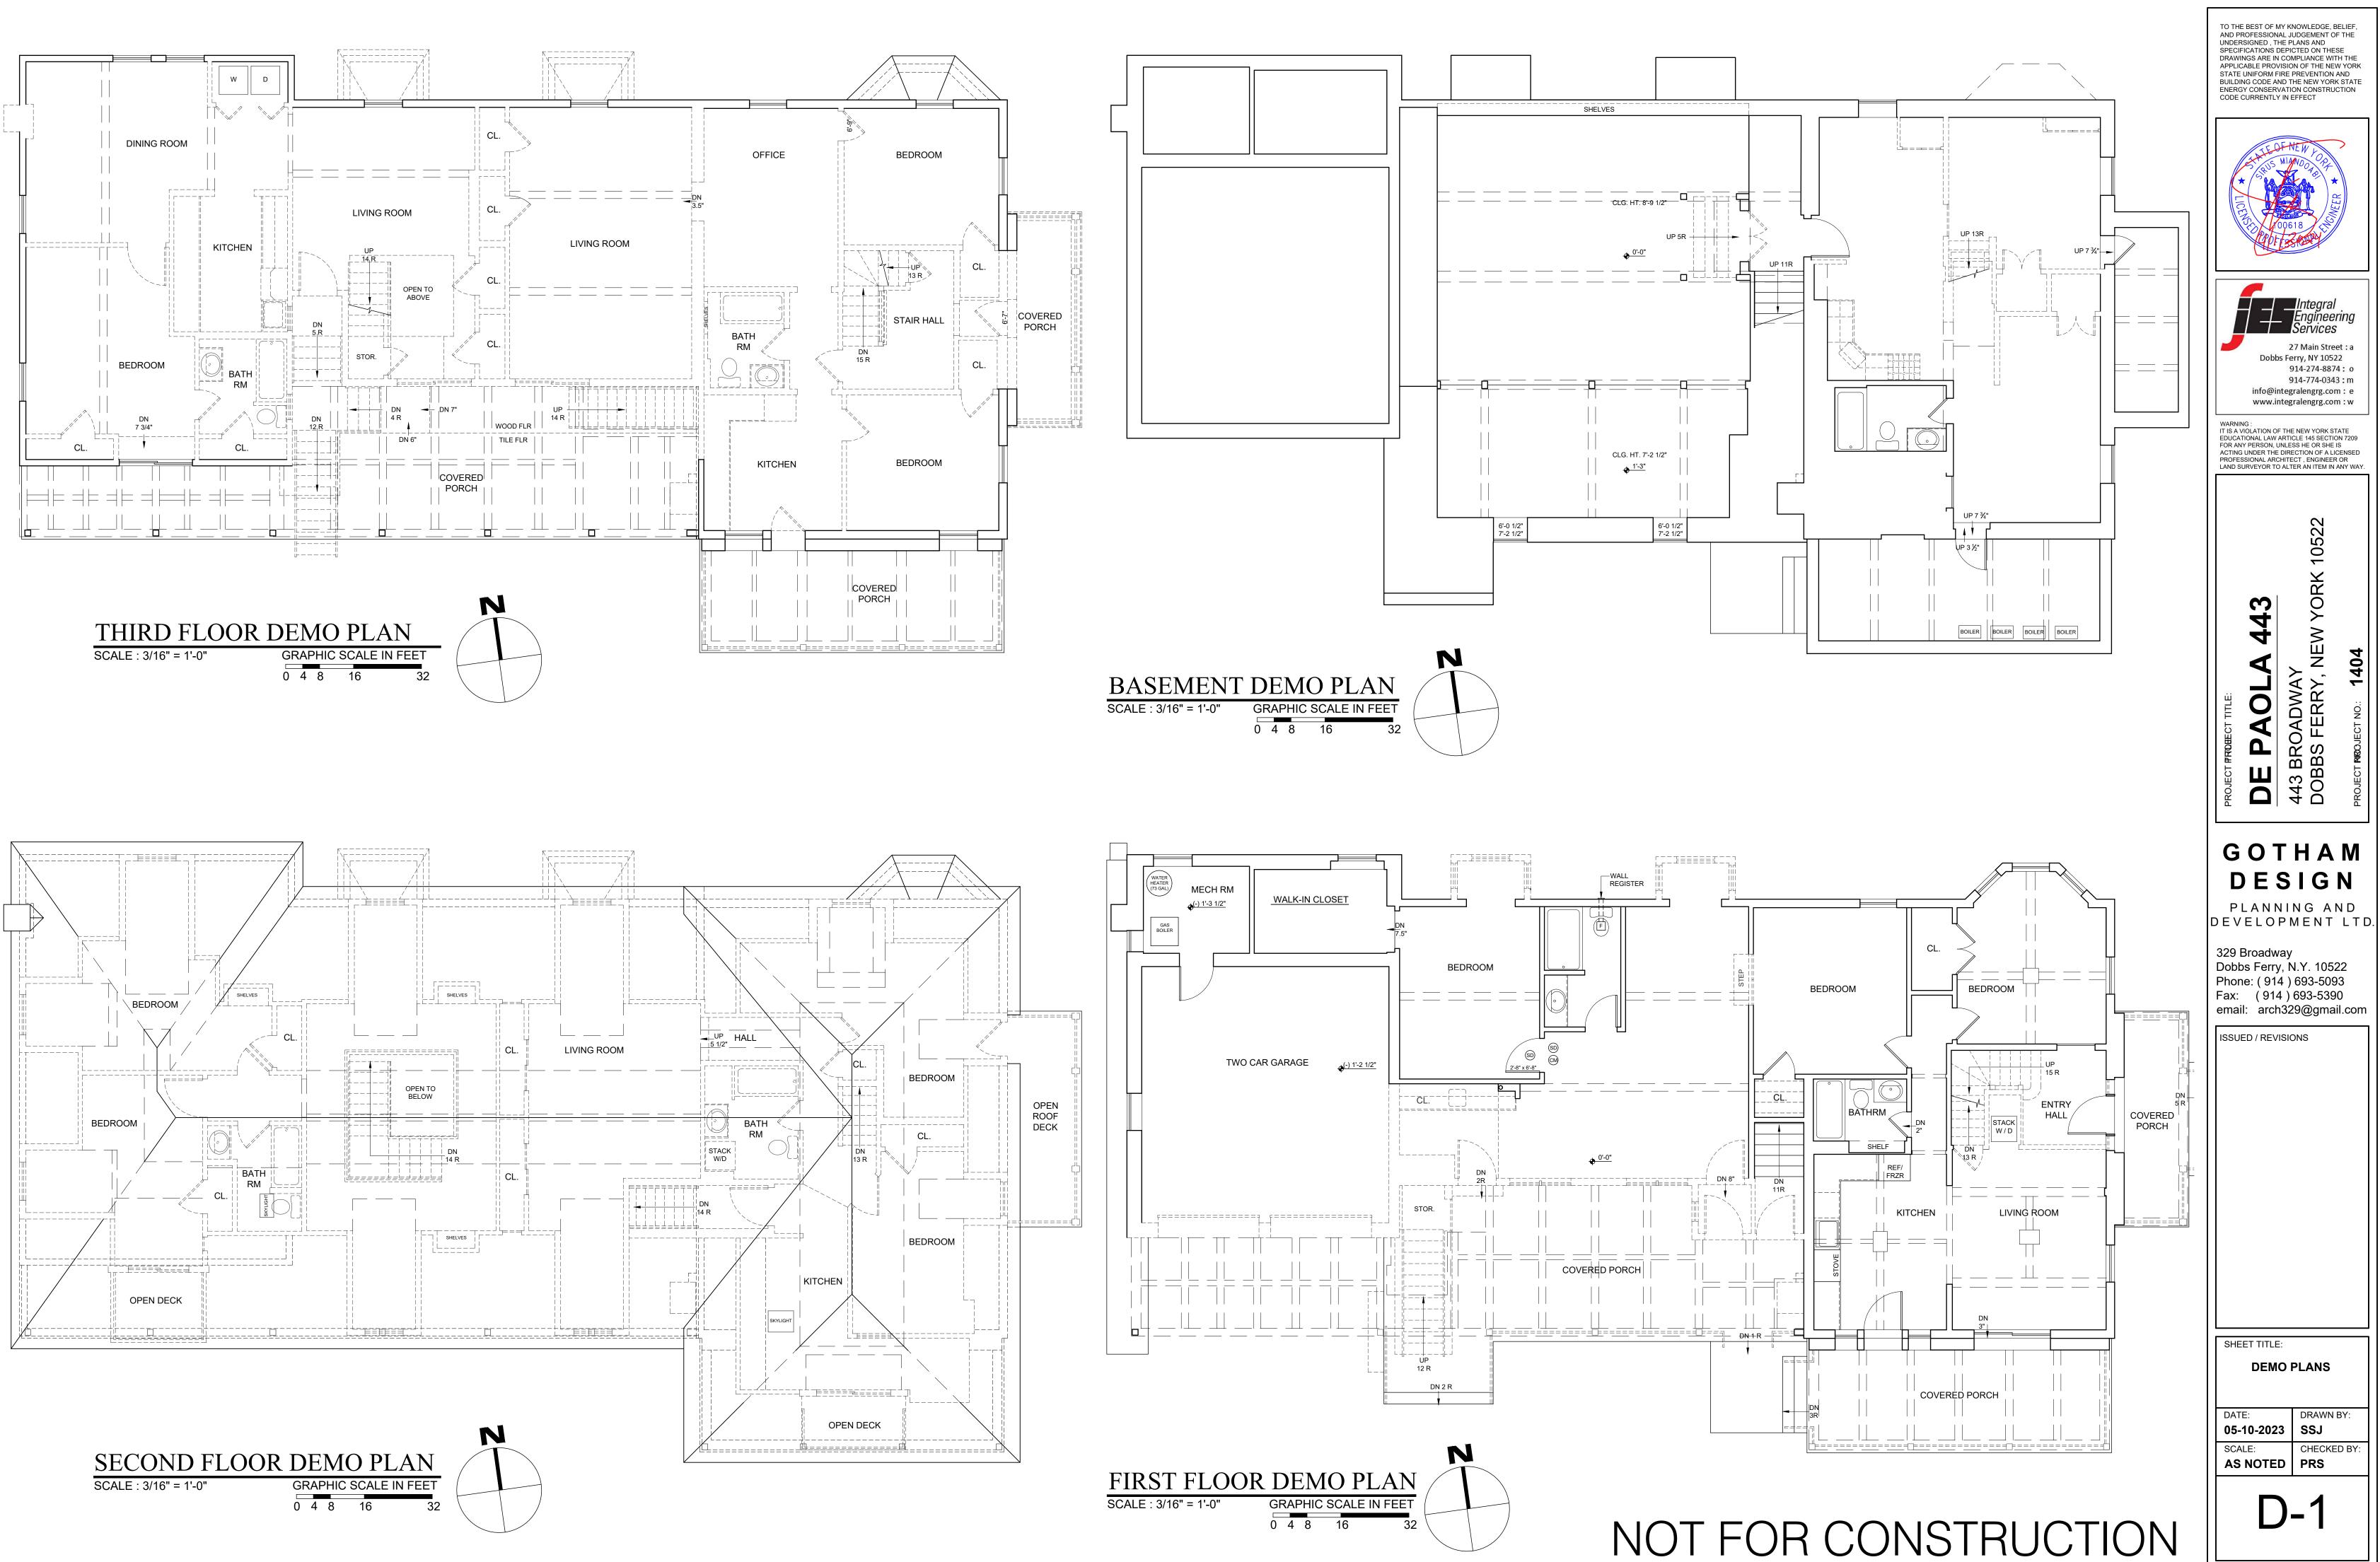

### PROJECT DESCRIPTION AND CODE COMPLIANCE NOTES

1. THIS PROJECT CONSISTS OF THE RENOVATION AND ALTERATION OF THE EXTERIOR AND INTERIOR OF THE EXISTING BUILDING AS WELL AS THE REPLACEMENT OF THE ROOF. INTEGRAL TO THIS PROJECT IS THE CREATION OF A STAIRWAY THAT WILL BE USED TO ACCESS EACH UNIT ON LEVEL 2 AND 3 FROM THE PARKING LOT. THE EXISTING GARAGE WILL ALSO BE REMOVED IN ORDER TO CREATE A MORE LIVABLE SPACE IN THE FIRST FLOOR UNIT. THE NUMBER OF RESIDENTIAL UNITS WILL INCREASE FROM SIX RESIDENTIAL UNITS TO EIGHT RESIDENTIAL UNITS. THE EXISTING RESIDENTIAL UNITS INCLUDE TWO ONE-BEDROOM UNITS, TWO TWO-BEDROOM UNITS, ONE THREE-BEDROOM UNITS, AND ONE FOUR-BEDROOM UNITS. THE PROPOSED RESIDENTIAL UNITS WILL ALL BE TWO-BEDROOM APARTMENTS. TWO UNITS WILL BE AFFORDABLE RESIDENCES IN COMPLIANCE WITH THE DOBBS FERRY VILLAGE CODE. EIGHT ON SITE PARKING SPACES ARE PROPOSED. THE GROUND FLOOR RESIDENTIAL IS A TYPE A ADA COMPLIANT APARTMENT