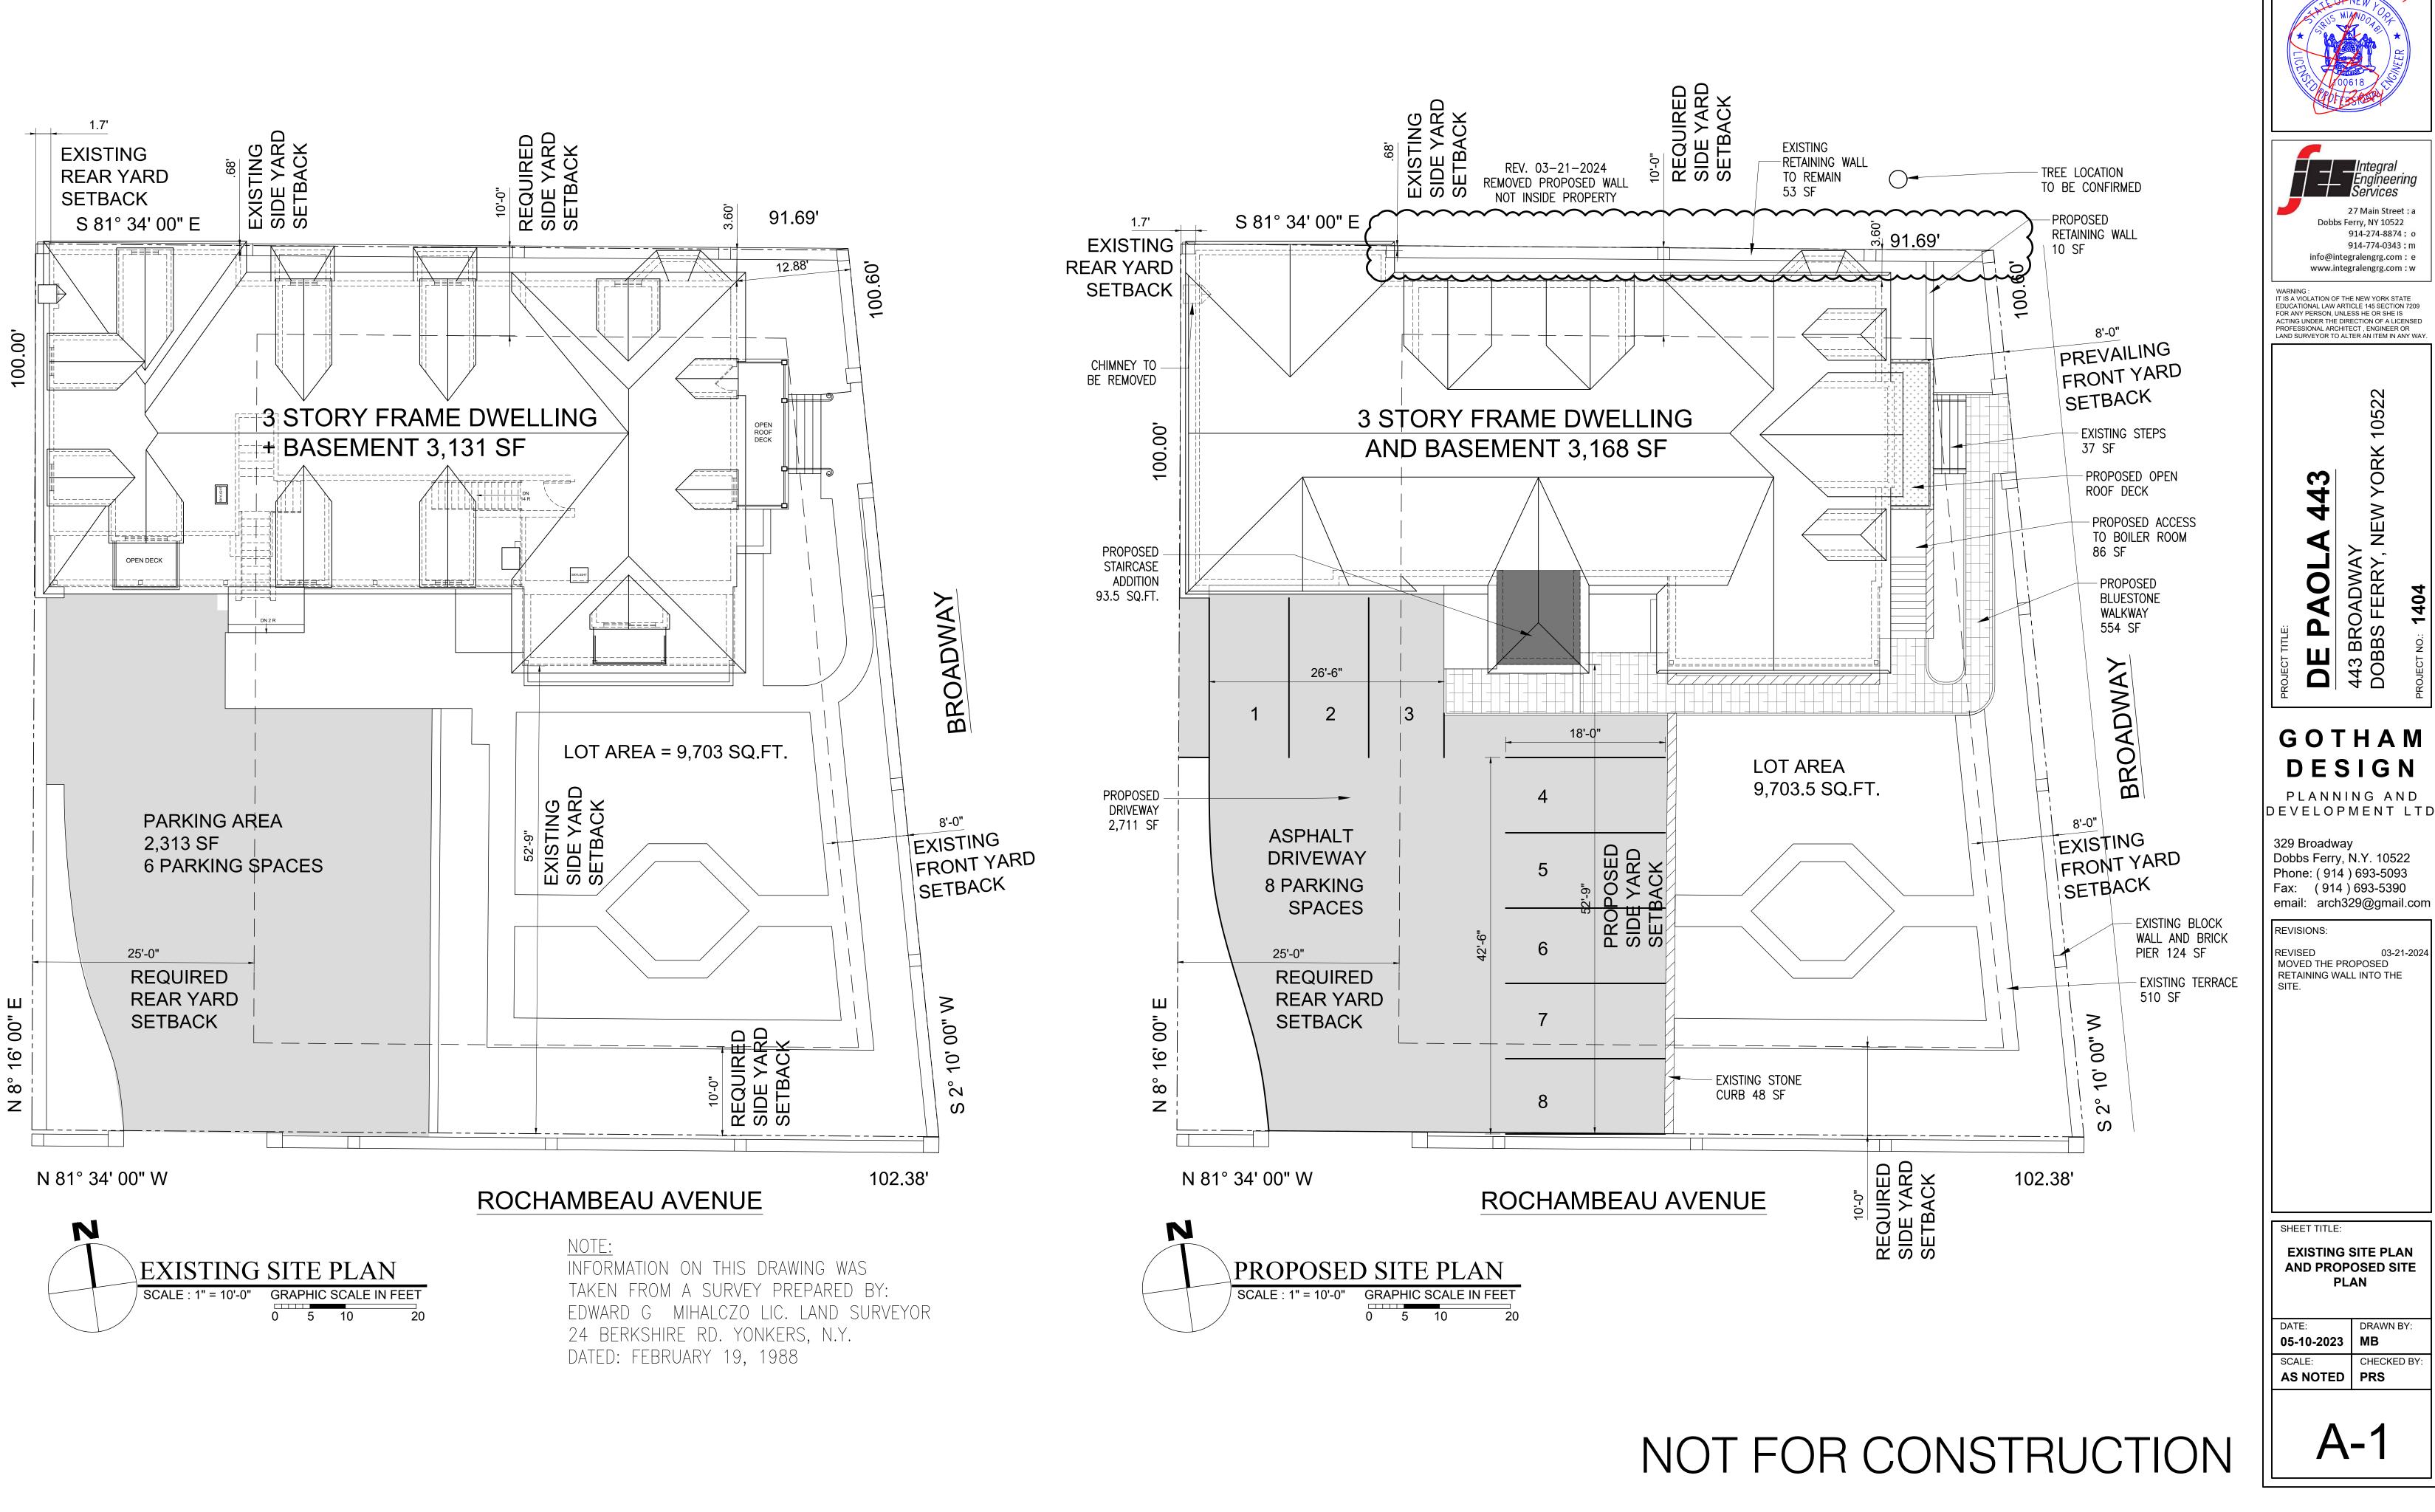

| ZONING CHART               |                      |                                          |                                            |                       |
|----------------------------|----------------------|------------------------------------------|--------------------------------------------|-----------------------|
| PROPERTY LOCATION: 443 BRO | DADWAY DOBBS FI      | ERRY, N.Y. 10522                         |                                            | TAX ID No. 3.90-48-1  |
| OWNER: LUIGI DePAOLA       |                      |                                          | ZC                                         | DNING DISTRICT: B     |
| HOUSE                      | REQUIRED<br>/ALLOWED | EXISTING                                 | PROPOSED                                   | REMARKS               |
| MINIMUM LOT AREA           | 5000 SF              | 9,703.5 SF                               | NO CHANGE                                  |                       |
| MINIMUM LOT WIDTH          | 50 FT                | 100.60 FT                                | NO CHANGE                                  |                       |
| MINIMUM LOT DEPTH          | 100 FT               | 102.38 FT                                | NO CHANGE                                  |                       |
| MINIMUM FRONT YARD         | PREVAILING           | 8 FT±<br>AT HOUSE<br>4.7 FT±<br>AT STEPS | 8 FT<br>AT ADDITION<br>4.7 FT±<br>AT STEPS |                       |
| MINIMUM SIDE YARD 1        | 10 FT                | 52.75 FT ±                               | 52.75 FT                                   |                       |
| MINIMUM SIDE YARD 2        | 10 FT                | .68 FT ±                                 | .68 FT ±                                   | VARIANCE<br>REQUESTED |
| MINIMUM REAR YARD          | 25 FT                | 1.7 FT ±                                 | 1.7 FT ±                                   | VARIANCE<br>REQUESTED |
| MAXIMUM BLDG COVERAGE      | 30 %                 | 32 % ±                                   | 32 %                                       | VARIANCE REQUESTED    |
| MAX. IMPERVIOUS COVERAGE   | 60 %                 | 72.5 %                                   | 74.7 %                                     | VARIANCE REQUESTED    |
| MAXIMUM BLDG STORIES       | 3 STORIES            | 3 STORIES                                | 3 STORIES                                  | ,                     |
| MAXIMUM BLDG HEIGHT        | 40 FT                | 28 FT ±                                  | 32.84 FT                                   |                       |
| OFF-STREET PARKING         | 11.25                | 6                                        | 8                                          | VARIANCE REQUESTED    |
| NUMBER OF UNITS            | 12                   | 7                                        | 8                                          | •                     |