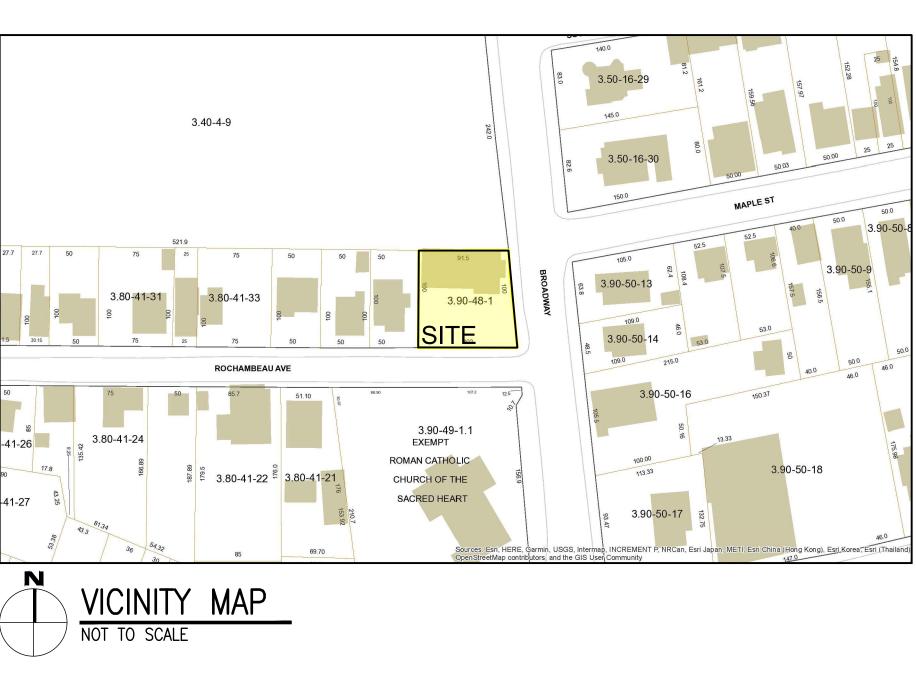

| ZONING CHART               |                      |                                          |                                            |                       |
|----------------------------|----------------------|------------------------------------------|--------------------------------------------|-----------------------|
| PROPERTY LOCATION: 443 BRO | DADWAY DOBBS FI      | ERRY, N.Y. 10522                         |                                            | TAX ID No. 3.90-48-1  |
| OWNER: LUIGI DePAOLA       |                      |                                          | ZC                                         | DNING DISTRICT: B     |
| HOUSE                      | REQUIRED<br>/ALLOWED | EXISTING                                 | PROPOSED                                   | REMARKS               |
| MINIMUM LOT AREA           | 5000 SF              | 9,703.5 SF                               | NO CHANGE                                  |                       |
| MINIMUM LOT WIDTH          | 50 FT                | 100.60 FT                                | NO CHANGE                                  |                       |
| MINIMUM LOT DEPTH          | 100 FT               | 102.38 FT                                | NO CHANGE                                  |                       |
| MINIMUM FRONT YARD         | PREVAILING           | 8 FT±<br>AT HOUSE<br>4.7 FT±<br>AT STEPS | 8 FT<br>AT ADDITION<br>4.7 FT±<br>AT STEPS |                       |
| MINIMUM SIDE YARD 1        | 10 FT                | 52.75 FT ±                               | 52.75 FT                                   |                       |
| MINIMUM SIDE YARD 2        | 10 FT                | .68 FT ±                                 | .68 FT ±                                   | VARIANCE<br>REQUESTED |
| MINIMUM REAR YARD          | 25 FT                | 1.7 FT ±                                 | 1.7 FT ±                                   | VARIANCE<br>REQUESTED |
| MAXIMUM BLDG COVERAGE      | 30 %                 | 32 % ±                                   | 32 %                                       | VARIANCE REQUESTED    |
| MAX. IMPERVIOUS COVERAGE   | 60 %                 | 72.5 %                                   | 74.7 %                                     | VARIANCE REQUESTED    |
| MAXIMUM BLDG STORIES       | 3 STORIES            | 3 STORIES                                | 3 STORIES                                  | ,                     |
| MAXIMUM BLDG HEIGHT        | 40 FT                | 28 FT ±                                  | 32.84 FT                                   |                       |
| OFF-STREET PARKING         | 11.25                | 6                                        | 8                                          | VARIANCE REQUESTED    |
| NUMBER OF UNITS            | 12                   | 7                                        | 8                                          | •                     |