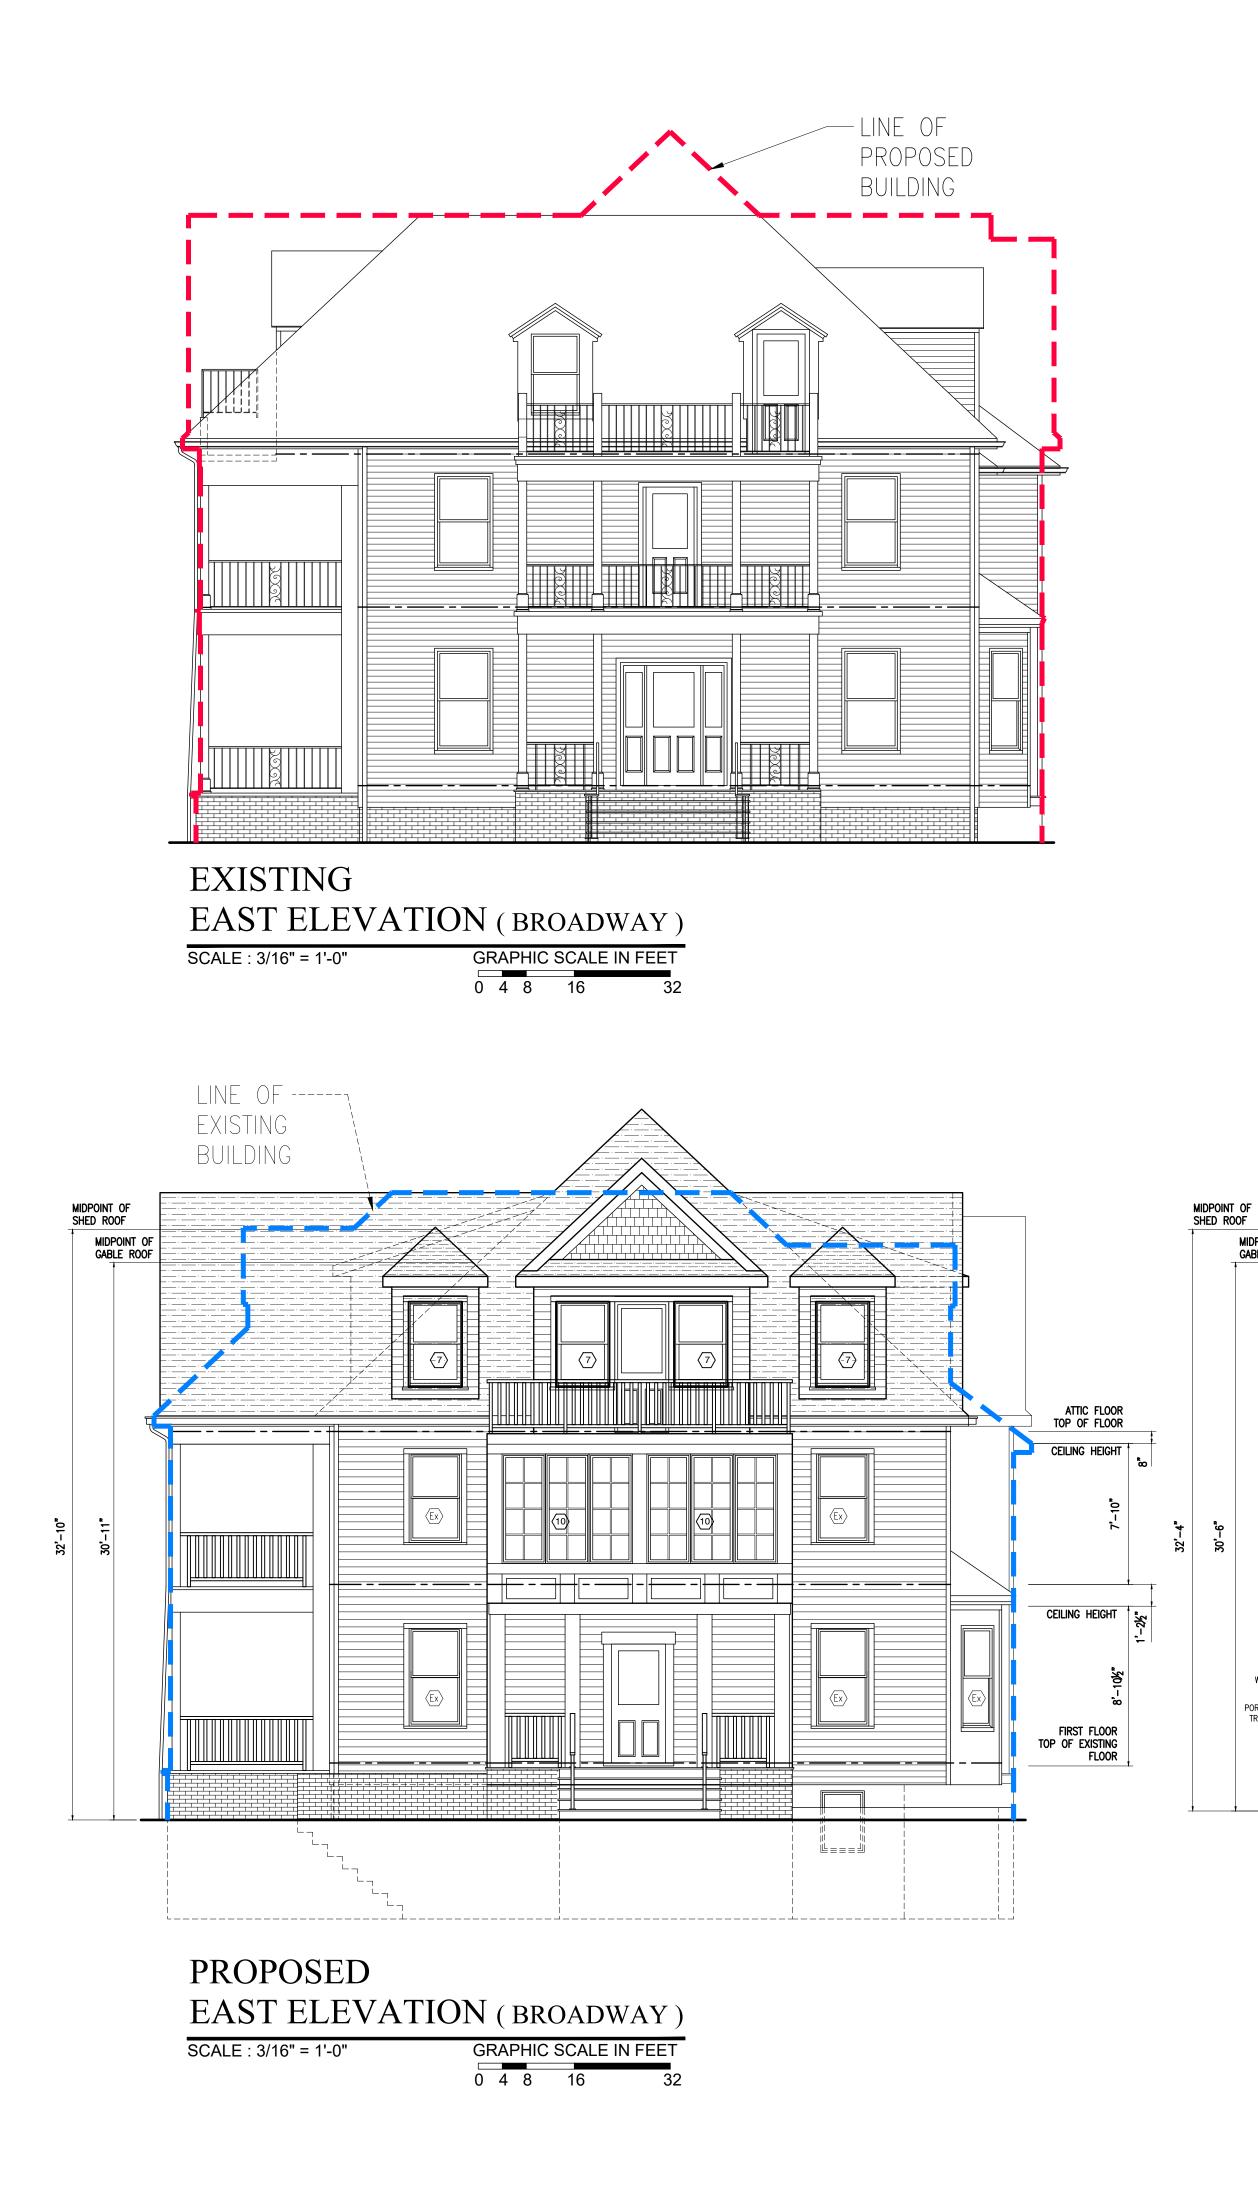

### PROJECT DESCRIPTION AND CODE COMPLIANCE NOTES

1. THIS PROJECT CONSISTS OF THE RENOVATION AND ALTERATION OF THE EXTERIOR AND INTERIOR OF THE EXISTING BUILDING AS WELL AS THE REPLACEMENT OF THE ROOF. INTEGRAL TO THIS PROJECT IS THE CREATION OF A STAIRWAY THAT WILL BE USED TO ACCESS EACH UNIT ON LEVEL 2 AND 3 FROM THE PARKING LOT. THE EXISTING GARAGE WILL ALSO BE REMOVED IN ORDER TO CREATE A MORE LIVABLE SPACE IN THE FIRST FLOOR UNIT. THE NUMBER OF RESIDENTIAL UNITS WILL INCREASE FROM SIX RESIDENTIAL UNITS TO EIGHT RESIDENTIAL UNITS. THE EXISTING RESIDENTIAL UNITS INCLUDE TWO ONE-BEDROOM UNITS, TWO TWO-BEDROOM UNITS, ONE THREE-BEDROOM UNITS, AND ONE FOUR-BEDROOM UNITS. THE PROPOSED RESIDENTIAL UNITS WILL ALL BE TWO-BEDROOM APARTMENTS. TWO UNITS WILL BE AFFORDABLE RESIDENCES IN COMPLIANCE WITH THE DOBBS FERRY VILLAGE CODE. EIGHT ON SITE PARKING SPACES ARE PROPOSED. THE GROUND FLOOR RESIDENTIAL IS A TYPE A ADA COMPLIANT APARTMENT

| ZONING CHART               |                      |                                          |                                            |                       |
|----------------------------|----------------------|------------------------------------------|--------------------------------------------|-----------------------|
| PROPERTY LOCATION: 443 BRO | DADWAY DOBBS FI      | ERRY, N.Y. 10522                         |                                            | TAX ID No. 3.90-48-1  |
| OWNER: LUIGI DePAOLA       |                      |                                          | ZC                                         | DNING DISTRICT: B     |
| HOUSE                      | REQUIRED<br>/ALLOWED | EXISTING                                 | PROPOSED                                   | REMARKS               |
| MINIMUM LOT AREA           | 5000 SF              | 9,703.5 SF                               | NO CHANGE                                  |                       |
| MINIMUM LOT WIDTH          | 50 FT                | 100.60 FT                                | NO CHANGE                                  |                       |
| MINIMUM LOT DEPTH          | 100 FT               | 102.38 FT                                | NO CHANGE                                  |                       |
| MINIMUM FRONT YARD         | PREVAILING           | 8 FT±<br>AT HOUSE<br>4.7 FT±<br>AT STEPS | 8 FT<br>AT ADDITION<br>4.7 FT±<br>AT STEPS |                       |
| MINIMUM SIDE YARD 1        | 10 FT                | 52.75 FT ±                               | 52.75 FT                                   |                       |
| MINIMUM SIDE YARD 2        | 10 FT                | .68 FT ±                                 | .68 FT ±                                   | VARIANCE<br>REQUESTED |
| MINIMUM REAR YARD          | 25 FT                | 1.7 FT ±                                 | 1.7 FT ±                                   | VARIANCE<br>REQUESTED |
| MAXIMUM BLDG COVERAGE      | 30 %                 | 32 % ±                                   | 32 %                                       | VARIANCE REQUESTED    |
| MAX. IMPERVIOUS COVERAGE   | 60 %                 | 72.5 %                                   | 74.7 %                                     | VARIANCE REQUESTED    |
| MAXIMUM BLDG STORIES       | 3 STORIES            | 3 STORIES                                | 3 STORIES                                  | ,                     |
| MAXIMUM BLDG HEIGHT        | 40 FT                | 28 FT ±                                  | 32.84 FT                                   |                       |
| OFF-STREET PARKING         | 11.25                | 6                                        | 8                                          | VARIANCE REQUESTED    |
| NUMBER OF UNITS            | 12                   | 7                                        | 8                                          | •                     |