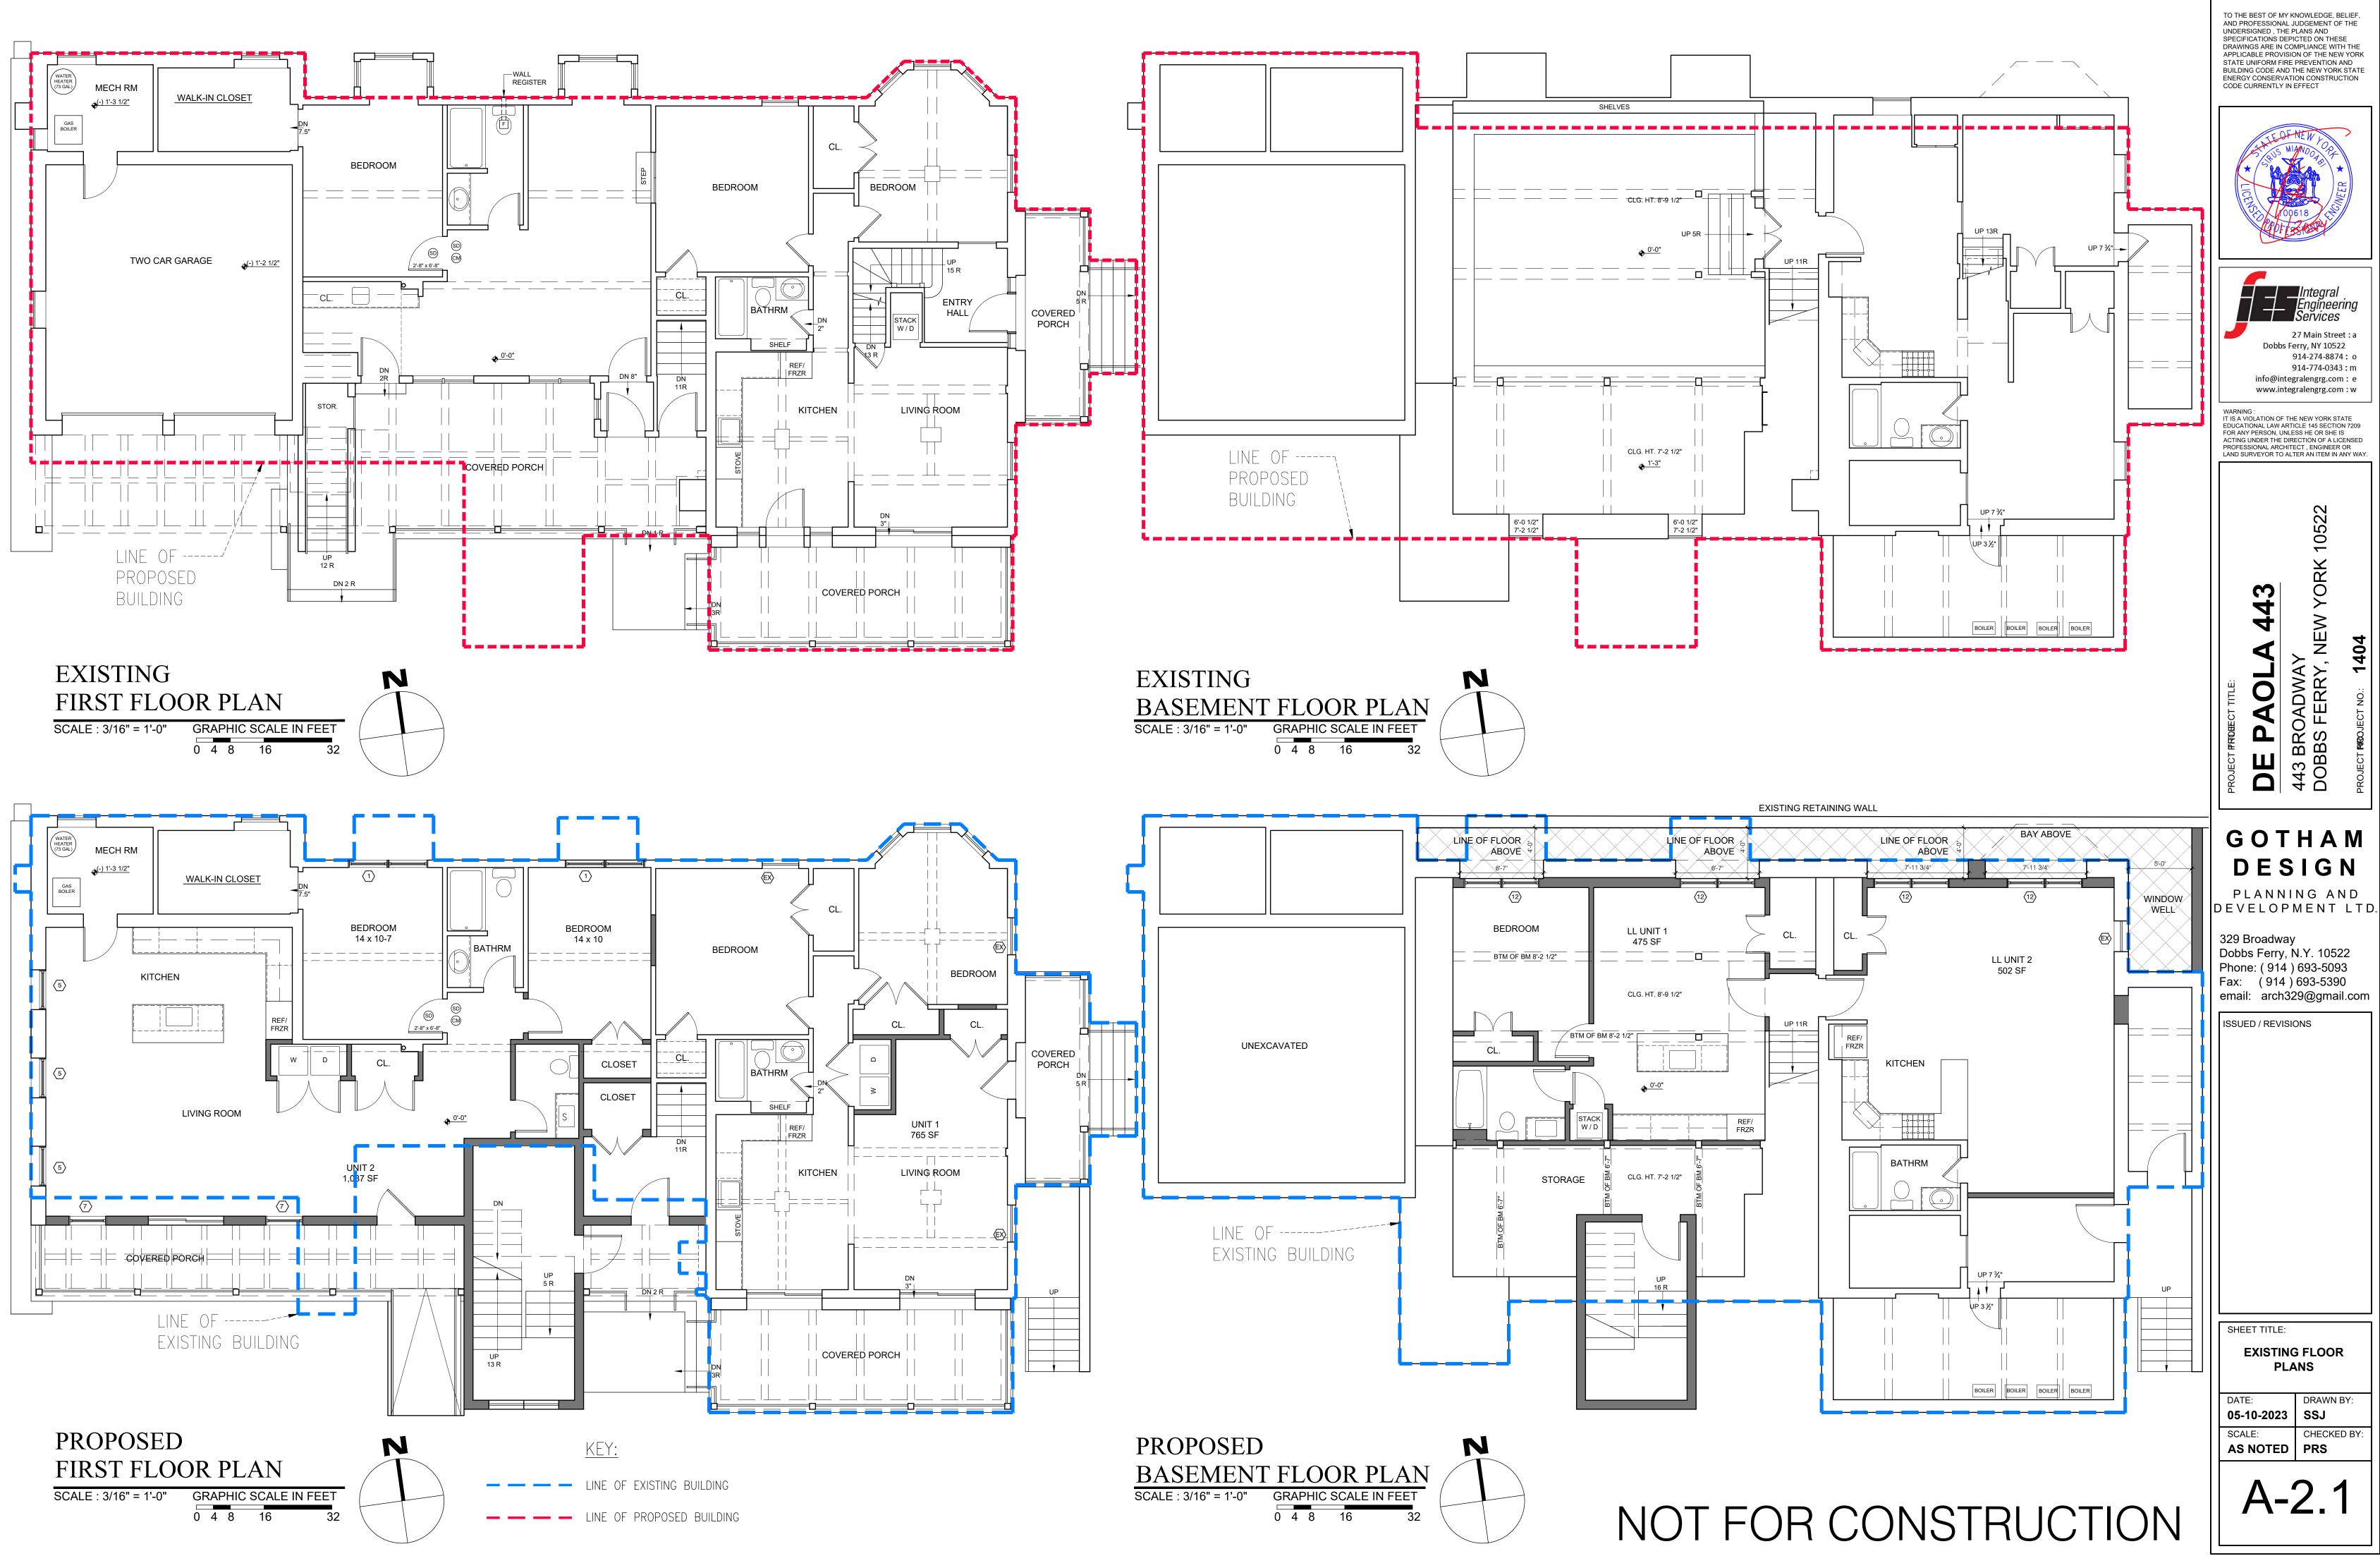

### PROJECT DESCRIPTION AND CODE COMPLIANCE NOTES

1. THIS PROJECT CONSISTS OF THE RENOVATION AND ALTERATION OF THE EXTERIOR AND INTERIOR OF THE EXISTING BUILDING AS WELL AS THE REPLACEMENT OF THE ROOF. INTEGRAL TO THIS PROJECT IS THE CREATION OF A STAIRWAY THAT WILL BE USED TO ACCESS EACH UNIT ON LEVEL 2 AND 3 FROM THE PARKING LOT. THE EXISTING GARAGE WILL ALSO BE REMOVED IN ORDER TO CREATE A MORE LIVABLE SPACE IN THE FIRST FLOOR UNIT. THE NUMBER OF RESIDENTIAL UNITS WILL INCREASE FROM SIX RESIDENTIAL UNITS TO EIGHT RESIDENTIAL UNITS. THE EXISTING RESIDENTIAL UNITS INCLUDE TWO ONE-BEDROOM UNITS, TWO TWO-BEDROOM UNITS, ONE THREE-BEDROOM UNITS, AND ONE FOUR-BEDROOM UNITS. THE PROPOSED RESIDENTIAL UNITS WILL ALL BE TWO-BEDROOM APARTMENTS. TWO UNITS WILL BE AFFORDABLE RESIDENCES IN COMPLIANCE WITH THE DOBBS FERRY VILLAGE CODE. EIGHT ON SITE PARKING SPACES ARE PROPOSED. THE GROUND FLOOR RESIDENTIAL IS A TYPE A ADA COMPLIANT APARTMENT

| ZONING CHART               |                      |                                          |                                            |                       |
|----------------------------|----------------------|------------------------------------------|--------------------------------------------|-----------------------|
| PROPERTY LOCATION: 443 BRO | DADWAY DOBBS FI      | ERRY, N.Y. 10522                         |                                            | TAX ID No. 3.90-48-1  |
| OWNER: LUIGI DePAOLA       |                      |                                          | ZC                                         | DNING DISTRICT: B     |
| HOUSE                      | REQUIRED<br>/ALLOWED | EXISTING                                 | PROPOSED                                   | REMARKS               |
| MINIMUM LOT AREA           | 5000 SF              | 9,703.5 SF                               | NO CHANGE                                  |                       |
| MINIMUM LOT WIDTH          | 50 FT                | 100.60 FT                                | NO CHANGE                                  |                       |
| MINIMUM LOT DEPTH          | 100 FT               | 102.38 FT                                | NO CHANGE                                  |                       |
| MINIMUM FRONT YARD         | PREVAILING           | 8 FT±<br>AT HOUSE<br>4.7 FT±<br>AT STEPS | 8 FT<br>AT ADDITION<br>4.7 FT±<br>AT STEPS |                       |
| MINIMUM SIDE YARD 1        | 10 FT                | 52.75 FT ±                               | 52.75 FT                                   |                       |
| MINIMUM SIDE YARD 2        | 10 FT                | .68 FT ±                                 | .68 FT ±                                   | VARIANCE<br>REQUESTED |
| MINIMUM REAR YARD          | 25 FT                | 1.7 FT ±                                 | 1.7 FT ±                                   | VARIANCE<br>REQUESTED |
| MAXIMUM BLDG COVERAGE      | 30 %                 | 32 % ±                                   | 32 %                                       | VARIANCE REQUESTED    |
| MAX. IMPERVIOUS COVERAGE   | 60 %                 | 72.5 %                                   | 74.7 %                                     | VARIANCE REQUESTED    |
| MAXIMUM BLDG STORIES       | 3 STORIES            | 3 STORIES                                | 3 STORIES                                  | ,                     |
| MAXIMUM BLDG HEIGHT        | 40 FT                | 28 FT ±                                  | 32.84 FT                                   |                       |
| OFF-STREET PARKING         | 11.25                | 6                                        | 8                                          | VARIANCE REQUESTED    |
| NUMBER OF UNITS            | 12                   | 7                                        | 8                                          | •                     |