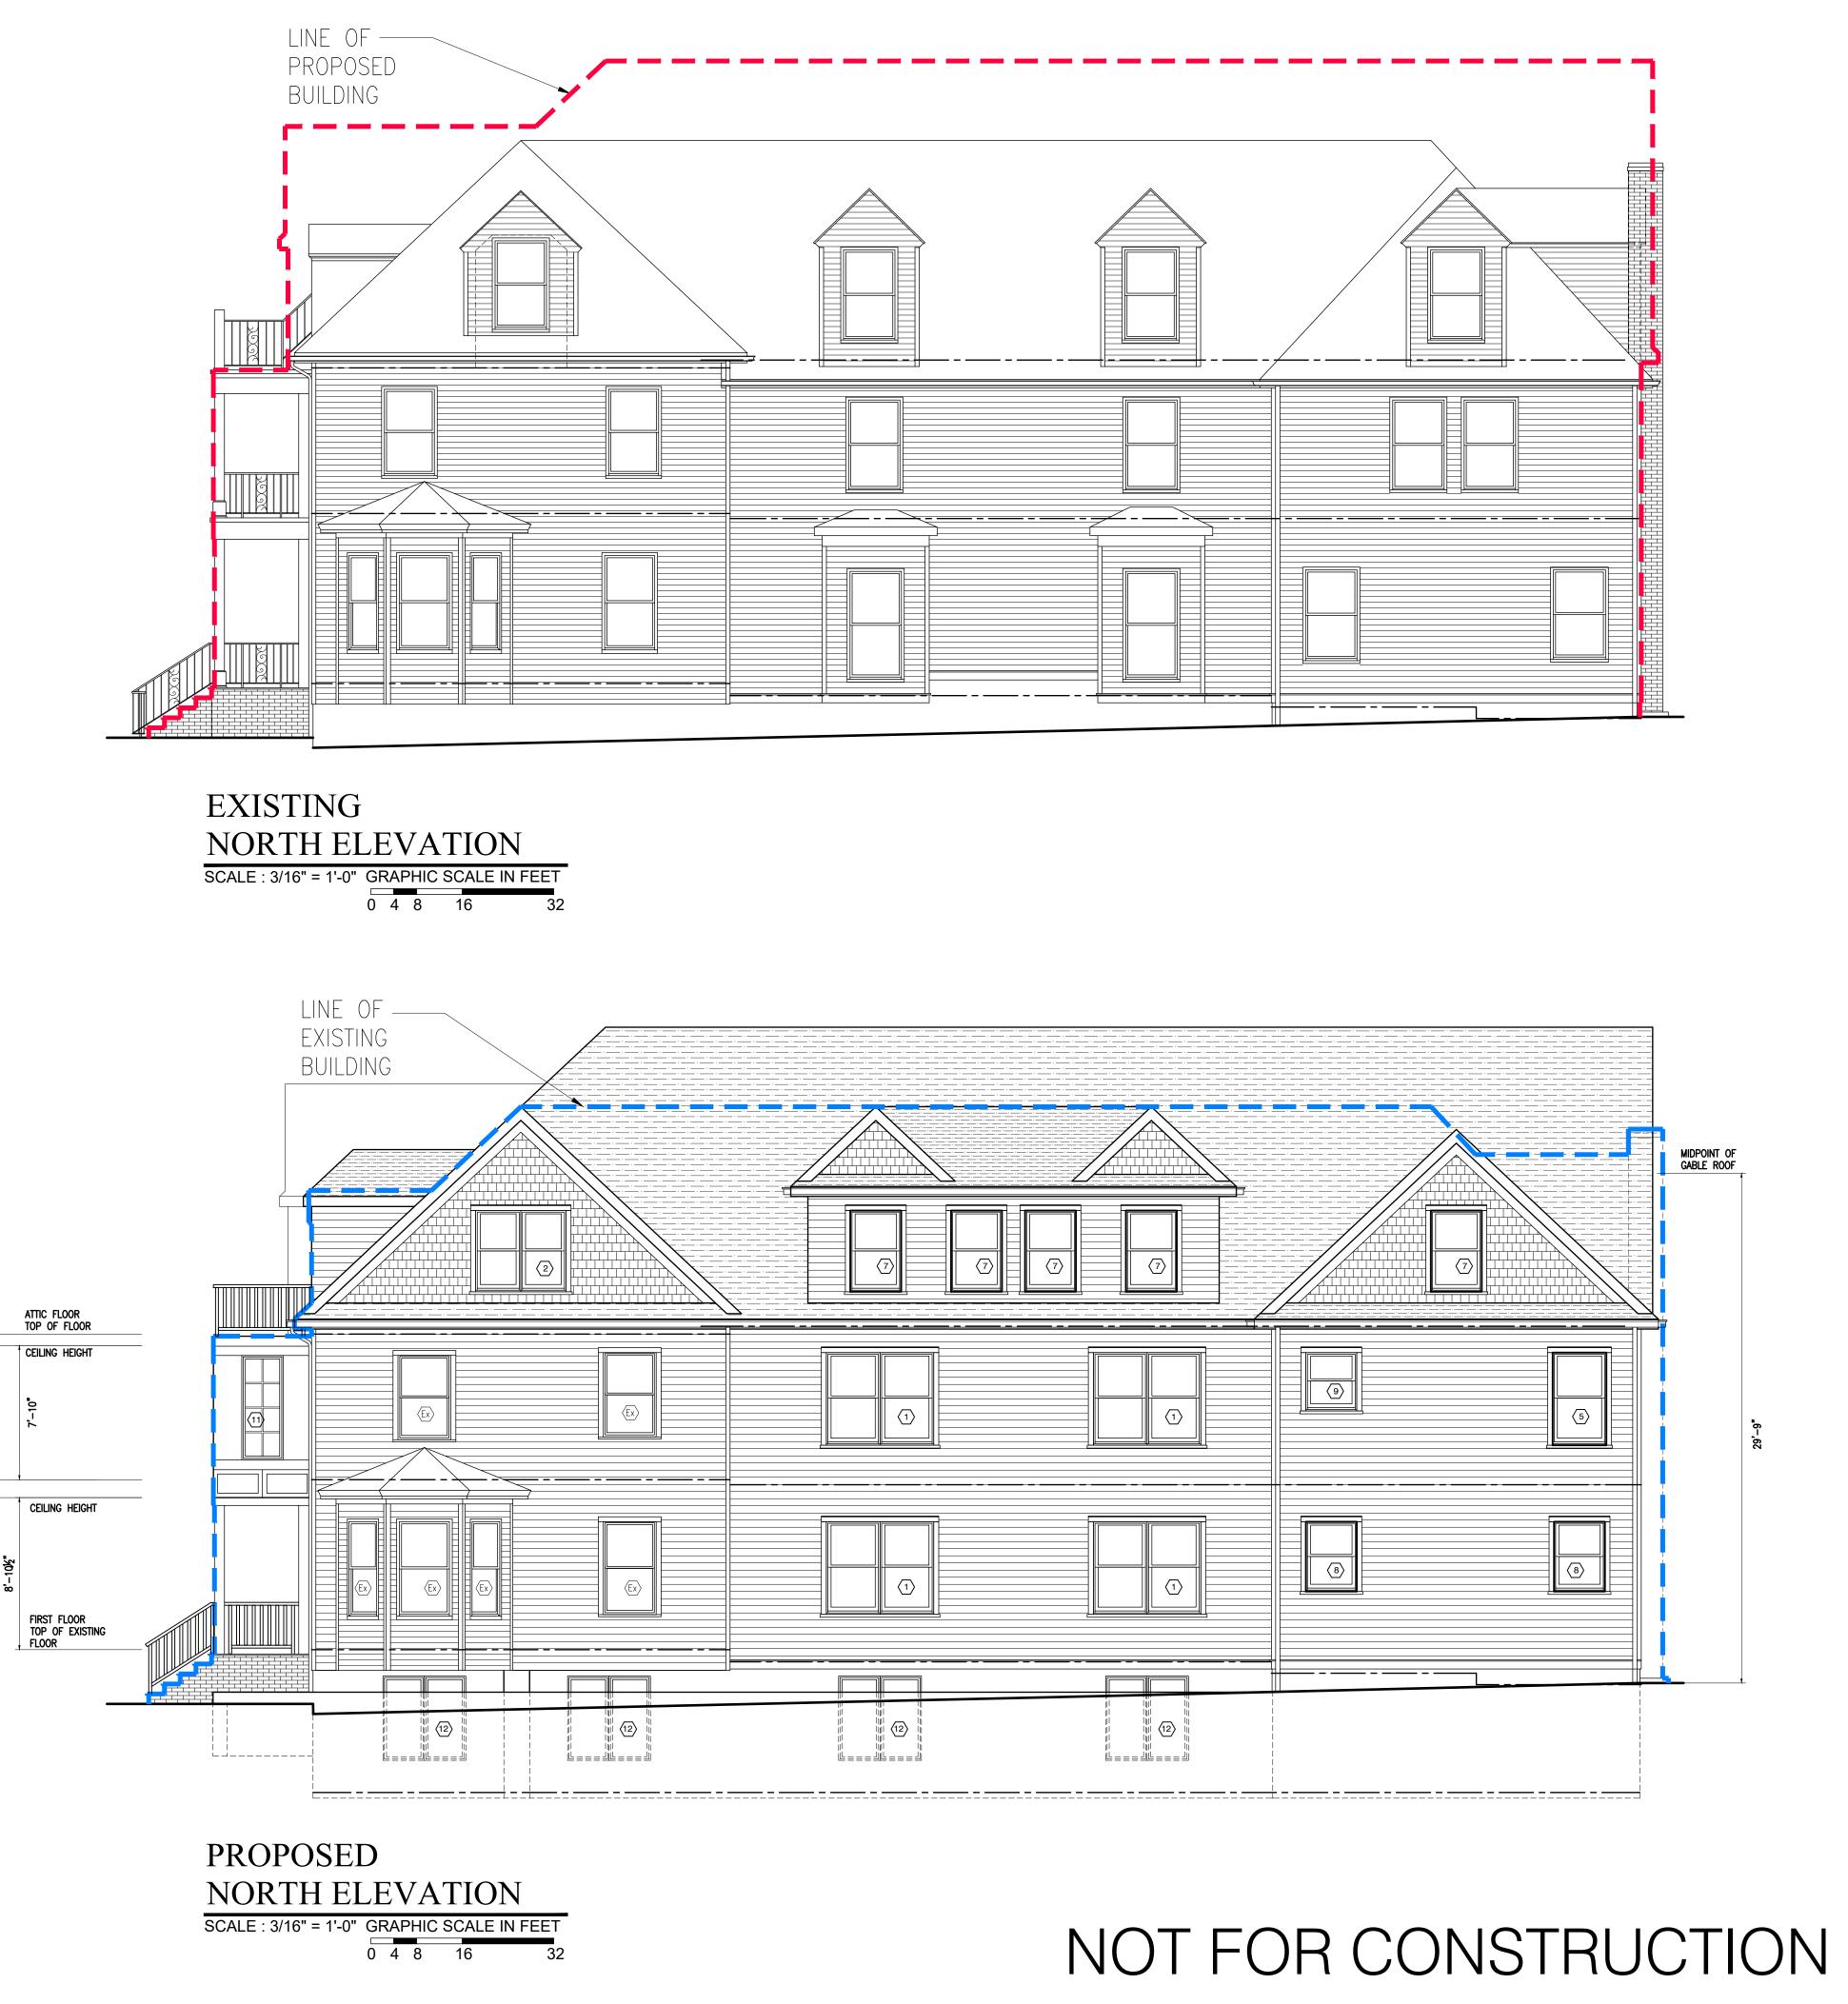

### PROJECT DESCRIPTION AND CODE COMPLIANCE NOTES

1. THIS PROJECT CONSISTS OF THE RENOVATION AND ALTERATION OF THE EXTERIOR AND INTERIOR OF THE EXISTING BUILDING AS WELL AS THE REPLACEMENT OF THE ROOF. INTEGRAL TO THIS PROJECT IS THE CREATION OF A STAIRWAY THAT WILL BE USED TO ACCESS EACH UNIT ON LEVEL 2 AND 3 FROM THE PARKING LOT. THE EXISTING GARAGE WILL ALSO BE REMOVED IN ORDER TO CREATE A MORE LIVABLE SPACE IN THE FIRST FLOOR UNIT. THE NUMBER OF RESIDENTIAL UNITS WILL INCREASE FROM SIX RESIDENTIAL UNITS TO EIGHT RESIDENTIAL UNITS. THE EXISTING RESIDENTIAL UNITS INCLUDE TWO ONE-BEDROOM UNITS, TWO TWO-BEDROOM UNITS, ONE THREE-BEDROOM UNITS, AND ONE FOUR-BEDROOM UNITS. THE PROPOSED RESIDENTIAL UNITS WILL ALL BE TWO-BEDROOM APARTMENTS. TWO UNITS WILL BE AFFORDABLE RESIDENCES IN COMPLIANCE WITH THE DOBBS FERRY VILLAGE CODE. EIGHT ON SITE PARKING SPACES ARE PROPOSED. THE GROUND FLOOR RESIDENTIAL IS A TYPE A ADA COMPLIANT APARTMENT

| ZONING CHART               |                      |                                          |                                            |                       |
|----------------------------|----------------------|------------------------------------------|--------------------------------------------|-----------------------|
| PROPERTY LOCATION: 443 BRO | DADWAY DOBBS FI      | ERRY, N.Y. 10522                         |                                            | TAX ID No. 3.90-48-1  |
| OWNER: LUIGI DePAOLA       |                      |                                          | ZC                                         | DNING DISTRICT: B     |
| HOUSE                      | REQUIRED<br>/ALLOWED | EXISTING                                 | PROPOSED                                   | REMARKS               |
| MINIMUM LOT AREA           | 5000 SF              | 9,703.5 SF                               | NO CHANGE                                  |                       |
| MINIMUM LOT WIDTH          | 50 FT                | 100.60 FT                                | NO CHANGE                                  |                       |
| MINIMUM LOT DEPTH          | 100 FT               | 102.38 FT                                | NO CHANGE                                  |                       |
| MINIMUM FRONT YARD         | PREVAILING           | 8 FT±<br>AT HOUSE<br>4.7 FT±<br>AT STEPS | 8 FT<br>AT ADDITION<br>4.7 FT±<br>AT STEPS |                       |
| MINIMUM SIDE YARD 1        | 10 FT                | 52.75 FT ±                               | 52.75 FT                                   |                       |
| MINIMUM SIDE YARD 2        | 10 FT                | .68 FT ±                                 | .68 FT ±                                   | VARIANCE<br>REQUESTED |
| MINIMUM REAR YARD          | 25 FT                | 1.7 FT ±                                 | 1.7 FT ±                                   | VARIANCE<br>REQUESTED |
| MAXIMUM BLDG COVERAGE      | 30 %                 | 32 % ±                                   | 32 %                                       | VARIANCE REQUESTED    |
| MAX. IMPERVIOUS COVERAGE   | 60 %                 | 72.5 %                                   | 74.7 %                                     | VARIANCE REQUESTED    |
| MAXIMUM BLDG STORIES       | 3 STORIES            | 3 STORIES                                | 3 STORIES                                  | ,                     |
| MAXIMUM BLDG HEIGHT        | 40 FT                | 28 FT ±                                  | 32.84 FT                                   |                       |
| OFF-STREET PARKING         | 11.25                | 6                                        | 8                                          | VARIANCE REQUESTED    |
| NUMBER OF UNITS            | 12                   | 7                                        | 8                                          | •                     |