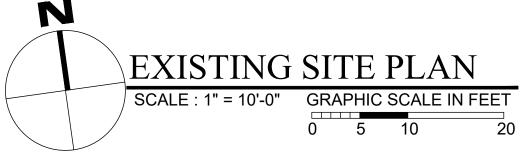

### PROJECT DESCRIPTION AND CODE COMPLIANCE NOTES

1. THIS PROJECT CONSISTS OF THE RENOVATION AND ALTERATION OF THE EXTERIOR AND INTERIOR OF THE EXISTING BUILDING AS WELL AS THE REPLACEMENT OF THE ROOF. INTEGRAL TO THIS PROJECT IS THE CREATION OF A STAIRWAY THAT WILL BE USED TO ACCESS EACH UNIT ON LEVEL 2 AND 3 FROM THE PARKING LOT. THE EXISTING GARAGE WILL ALSO BE REMOVED IN ORDER TO CREATE A MORE LIVABLE SPACE IN THE FIRST FLOOR UNIT. THE NUMBER OF RESIDENTIAL UNITS WILL INCREASE FROM SIX RESIDENTIAL UNITS TO EIGHT RESIDENTIAL UNITS. THE EXISTING RESIDENTIAL UNITS INCLUDE TWO ONE-BEDROOM UNITS, TWO TWO-BEDROOM UNITS, ONE THREE-BEDROOM UNITS, AND ONE FOUR-BEDROOM UNITS. THE PROPOSED RESIDENTIAL UNITS WILL ALL BE TWO-BEDROOM APARTMENTS. TWO UNITS WILL BE AFFORDABLE RESIDENCES IN COMPLIANCE WITH THE DOBBS FERRY VILLAGE CODE. EIGHT ON SITE PARKING SPACES ARE PROPOSED. THE GROUND FLOOR RESIDENTIAL IS A TYPE A ADA COMPLIANT APARTMENT