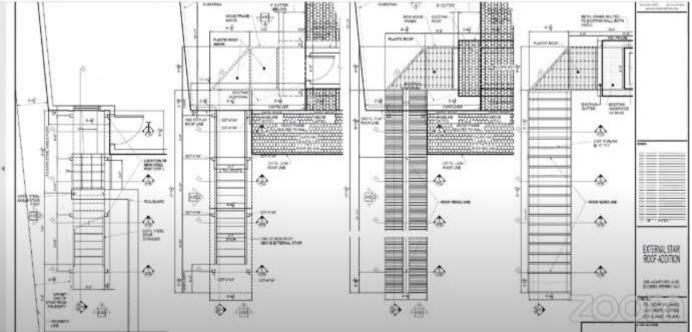

831 1191 1000. LASE OF DOCUS FERRY. IWN OF SREENBURGH. ESTCHESTER CO. N.Y. Nr.B ~=== \$\$732 50 d.S.A N. SNARWOOD. 12 . TIFLE BURYAYS OF THE CANO 7174 h 455N 560 100.00 C 561 25.00 ASHFORD N. 6704 00 5 562 0 00 563 212 570.8 LMACA 15 8008 IRVINGTON 100.00 -PEE 

Chairman Hofmann said this is to construct a roof over existing exterior stairs at 288 Ashford Avenue located in the OF-6 Zone. Chairman Hofmann noted the following:

1. All new structure or extension of any non-conformity must comply with current zoning. The required minimum side yard set-back is 10'. The proposed is a set-back of 3'-9 3/8". Thus requiring a variance of 6'-2 5/8"

Mr. Arthur Yellin was present to represent the application.

Mr. Yellin discussed the proposed application and displayed the following slides:













Mr. Yellin noted that this is a new property owner and that the stair and conditions in the building are existing. Mr. Yellin said the application is to put a roof over the stairs.

A discussion was held and Mr. Yellin addressed questions from the Board.

Mr. Roemer said the application would need to go before the AHRB.

No one from the public addressed the Board regarding the proposed application.

Chairman Hofmann said there is a car in parking lot of this house without an engine in it. Chairman Hofmann asked Mr. Yellin to get rid of this.

Mr. Yellin said he would ask the owner.

Chairman Hofmann asked Mr. Roemer about the vehicle without an engine.

Mr. Roemer said according to State Code you can have up to one unregistered vehicle on your property. Mr. Roemer said he will look at