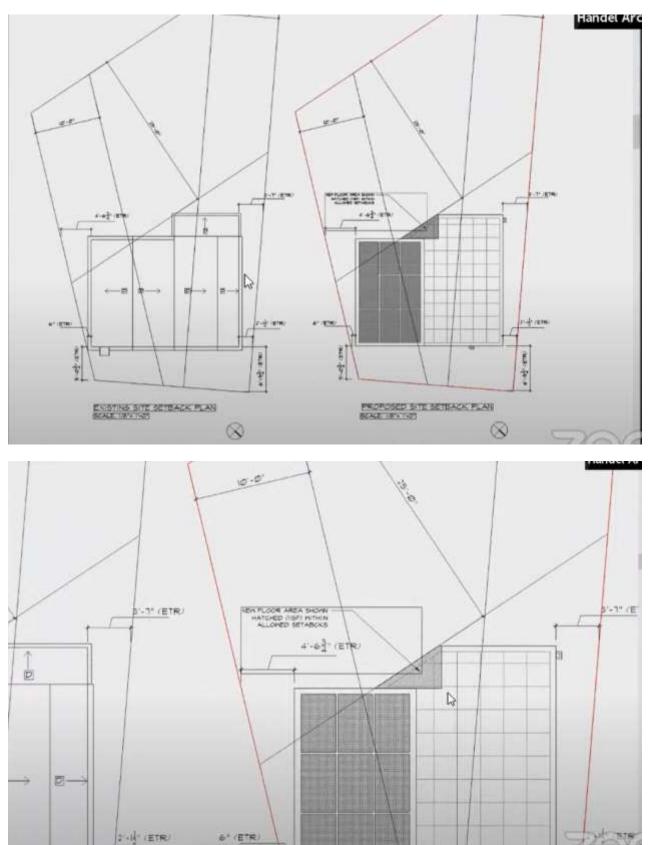

1. The required minimum individual side yard set-back is 10'. You have proposed a left set-back of 6". Thus requiring a variance of 9'-6" 2. The required minimum individual side vard set-back is 10'. You have proposed a right set-back of 2'-1.5". Thus requiring a variance of 7'-10.5" 3. The required minimum combined side yards set-back is 20'. You have proposed a combined side yards set-back of 2\*-2". Thus requiring a variance of 17'-4.5" 4. The required minimum front yard set-back, based on your calculation of prevailing is 7'-4". You have proposed a front set-back of 2"-3.25". Thus requiring a variance of 5'-.75" 5. The required minimum rear yard set-back is 25'. You have proposed a rear set-back of 21'-4.75". Thus requiring a variance of 3'-7.25"