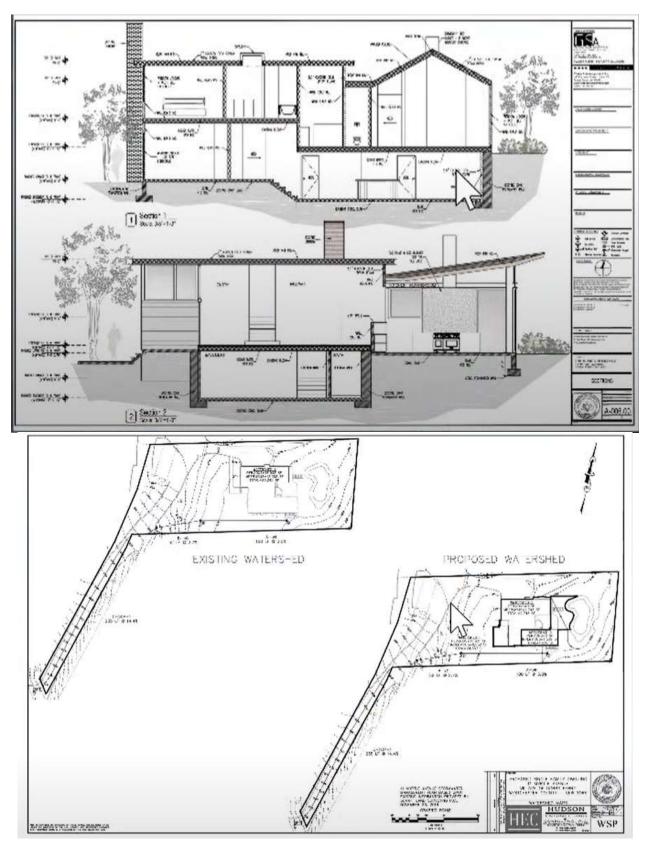

2. 16 Tiernans Lane – Public hearing for proposed addition and add second story to existing house

The following Application to the Zoning Board of Appeals was submitted:

VILLAGE OF DOBBS FERRY Bailding Department 112 Main Street Dobts Ferry, New York 10522 TEL: (914) 231-8511 • <u>emanley@dobbsferry.com</u>

1. The required minimum individual side yard set-back is 10'. You have proposed a left set-back of 6". Thus requiring a variance of 9'-6" 2. The required minimum individual side vard set-back is 10'. You have proposed a right set-back of 2'-1.5". Thus requiring a variance of 7'-10.5" 3. The required minimum combined side yards set-back is 20'. You have proposed a combined side yards set-back of 2\*-2". Thus requiring a variance of 17'-4.5" 4. The required minimum front yard set-back, based on your calculation of prevailing is 7'-4". You have proposed a front set-back of 2"-3.25". Thus requiring a variance of 5'-.75" 5. The required minimum rear yard set-back is 25'. You have proposed a rear set-back of 21'-4.75". Thus requiring a variance of 3'-7.25"