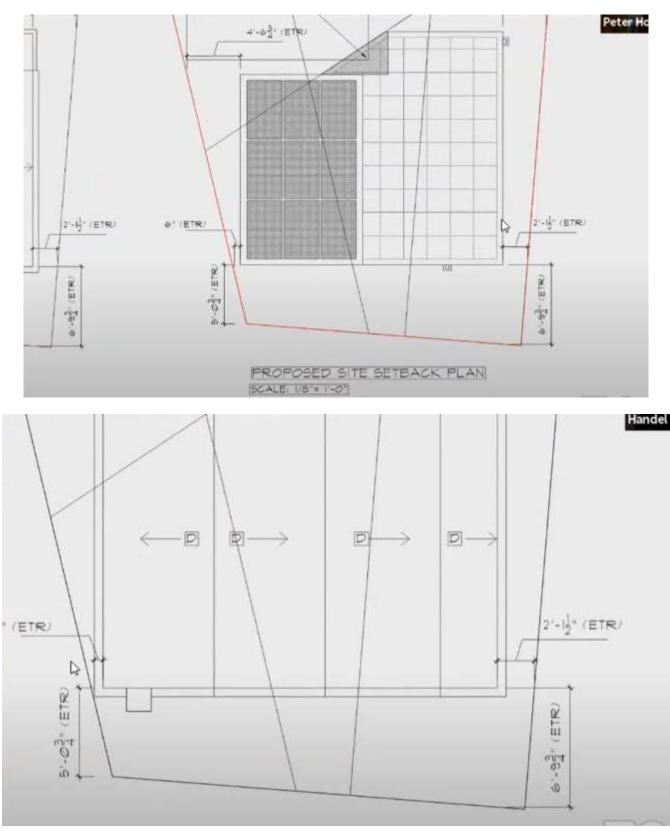

1. The required minimum individual side yard set-back is 10'. You have proposed a left set-back of 6". Thus requiring a variance of 9'-6" 2. The required minimum individual side vard set-back is 10'. You have proposed a right set-back of 2'-1.5". Thus requiring a variance of 7'-10.5" 3. The required minimum combined side yards set-back is 20'. You have proposed a combined side yards set-back of 2\*-2". Thus requiring a variance of 17'-4.5" 4. The required minimum front yard set-back, based on your calculation of prevailing is 7'-4". You have proposed a front set-back of 2"-3.25". Thus requiring a variance of 5'-.75" 5. The required minimum rear yard set-back is 25'. You have proposed a rear set-back of 21'-4.75". Thus requiring a variance of 3'-7.25"