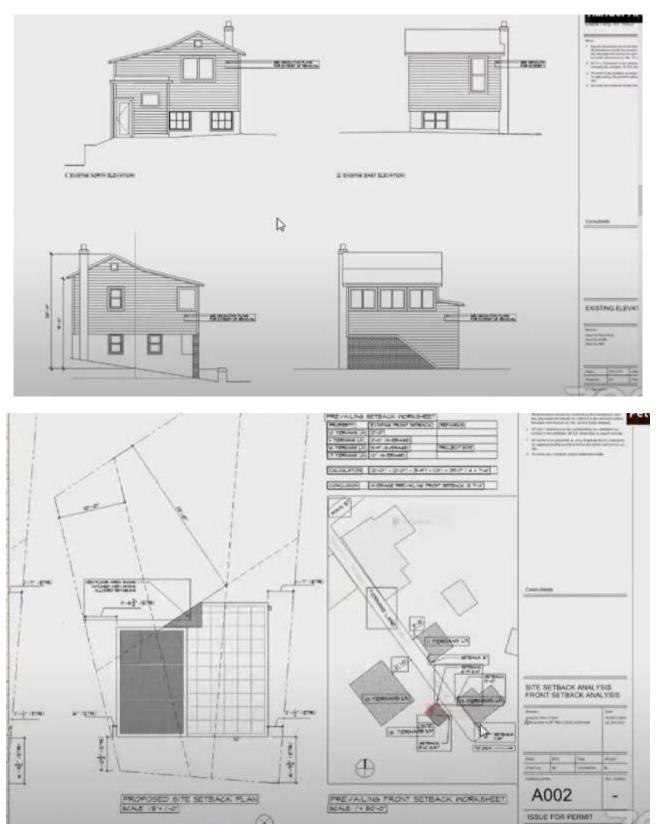

1. The required minimum individual side yard set-back is 10'. You have proposed a left set-back of 6". Thus requiring a variance of 9'-6" 2. The required minimum individual side vard set-back is 10'. You have proposed a right set-back of 2'-1.5". Thus requiring a variance of 7'-10.5" 3. The required minimum combined side yards set-back is 20'. You have proposed a combined side yards set-back of 2\*-2". Thus requiring a variance of 17'-4.5" 4. The required minimum front yard set-back, based on your calculation of prevailing is 7'-4". You have proposed a front set-back of 2"-3.25". Thus requiring a variance of 5'-.75" 5. The required minimum rear yard set-back is 25'. You have proposed a rear set-back of 21'-4.75". Thus requiring a variance of 3'-7.25"