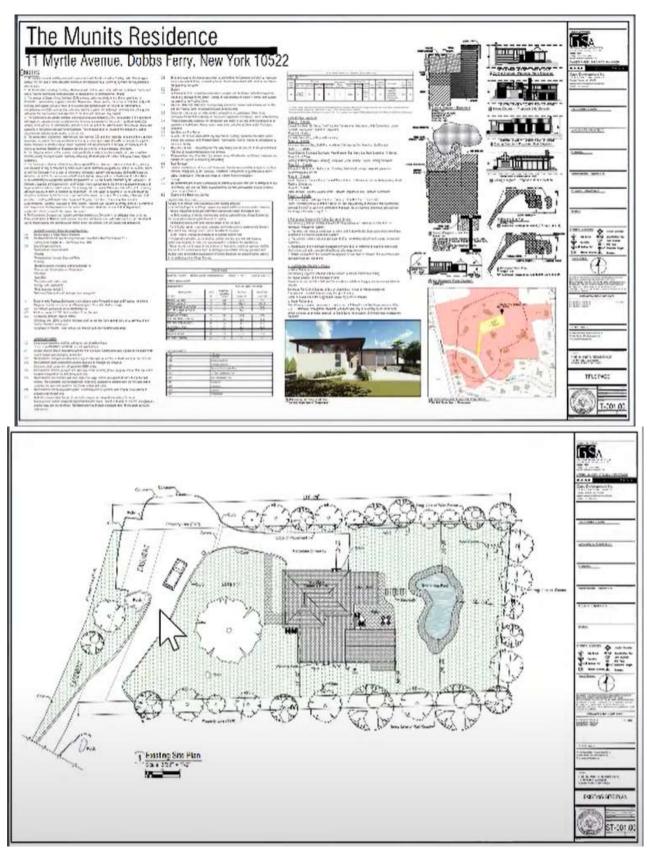

2. 16 Tiernans Lane – Public hearing for proposed addition and add second story to existing house

The following Application to the Zoning Board of Appeals was submitted:

VILLAGE OF DOBBS FERRY Bailding Department 112 Main Street Dobts Ferry, New York 10522 TEL: (914) 231-8511 • <u>emanley@dobbsferry.com</u>

04/14/2021

Nina Lesser 16 Tiernans Ln Dobbs Ferry, NY 10522

Re: 16 Tiernans Ln

S/B/L 3.80-45-30

Dear Ms. Lesser,

Pursuant to a review of the submitted proposed plans to construct an addition and new full second floor to your existing home, the following determinations were made. The property is located in the B Zone.

1. The required minimum individual side yard set-back is 10'. You have proposed a left set-back of 6". Thus requiring a variance of 9'-6" 2. The required minimum individual side vard set-back is 10'. You have proposed a right set-back of 2'-1.5". Thus requiring a variance of 7'-10.5" 3. The required minimum combined side yards set-back is 20'. You have proposed a combined side yards set-back of 2\*-2". Thus requiring a variance of 17'-4.5" 4. The required minimum front yard set-back, based on your calculation of prevailing is 7'-4". You have proposed a front set-back of 2"-3.25". Thus requiring a variance of 5'-.75" 5. The required minimum rear yard set-back is 25'. You have proposed a rear set-back of 21'-4.75". Thus requiring a variance of 3'-7.25"