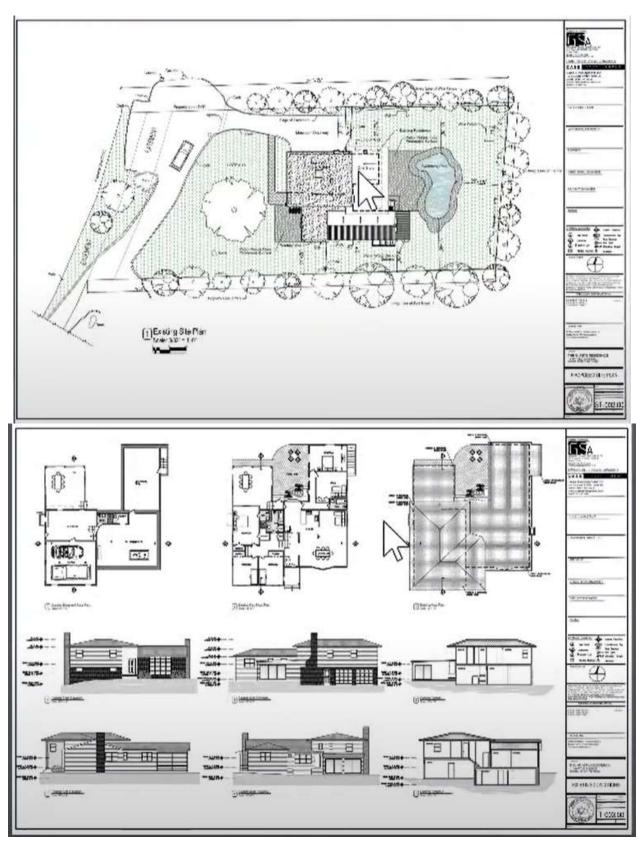

2. 16 Tiernans Lane – Public hearing for proposed addition and add second story to existing house

The following Application to the Zoning Board of Appeals was submitted:

VILLAGE OF DOBBS FERRY Bailding Department 112 Main Street Dobts Ferry, New York 10522 TEL: (914) 231-8511 • <u>emanley@dobbsferry.com</u>

04/14/2021

Nina Lesser 16 Tiernans Ln Dobbs Ferry, NY 10522

Re: 16 Tiernans Ln

S/B/L 3.80-45-30

Dear Ms. Lesser,

Pursuant to a review of the submitted proposed plans to construct an addition and new full second floor to your existing home, the following determinations were made. The property is located in the B Zone.

1. The required minimum individual side yard set-back is 10'. You have proposed a left set-back of 6". Thus requiring a variance of 9'-6" 2. The required minimum individual side vard set-back is 10'. You have proposed a right set-back of 2'-1.5". Thus requiring a variance of 7'-10.5" 3. The required minimum combined side yards set-back is 20'. You have proposed a combined side yards set-back of 2\*-2". Thus requiring a variance of 17'-4.5" 4. The required minimum front yard set-back, based on your calculation of prevailing is 7'-4". You have proposed a front set-back of 2"-3.25". Thus requiring a variance of 5'-.75" 5. The required minimum rear yard set-back is 25'. You have proposed a rear set-back of 21'-4.75". Thus requiring a variance of 3'-7.25"