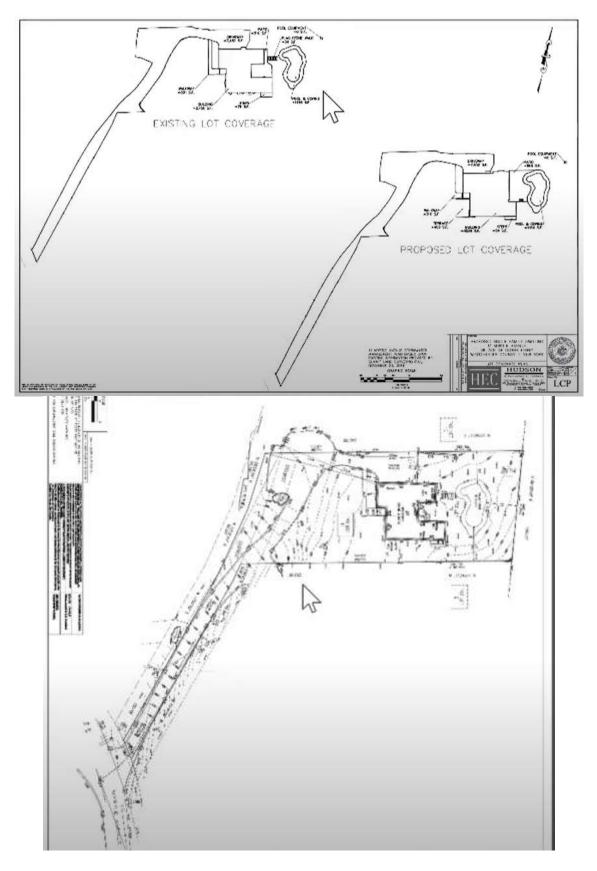

2. 16 Tiernans Lane – Public hearing for proposed addition and add second story to existing house

The following Application to the Zoning Board of Appeals was submitted:

VILLAGE OF DOBBS FERRY Bailding Department 112 Main Street Dobts Ferry, New York 10522 TEL: (914) 231-8511 • <u>emanley@dobbsferry.com</u>

1. The required minimum individual side yard set-back is 10'. You have proposed a left set-back of 6". Thus requiring a variance of 9'-6" 2. The required minimum individual side vard set-back is 10'. You have proposed a right set-back of 2'-1.5". Thus requiring a variance of 7'-10.5" 3. The required minimum combined side yards set-back is 20'. You have proposed a combined side yards set-back of 2\*-2". Thus requiring a variance of 17'-4.5" 4. The required minimum front yard set-back, based on your calculation of prevailing is 7'-4". You have proposed a front set-back of 2"-3.25". Thus requiring a variance of 5'-.75" 5. The required minimum rear yard set-back is 25'. You have proposed a rear set-back of 21'-4.75". Thus requiring a variance of 3'-7.25"