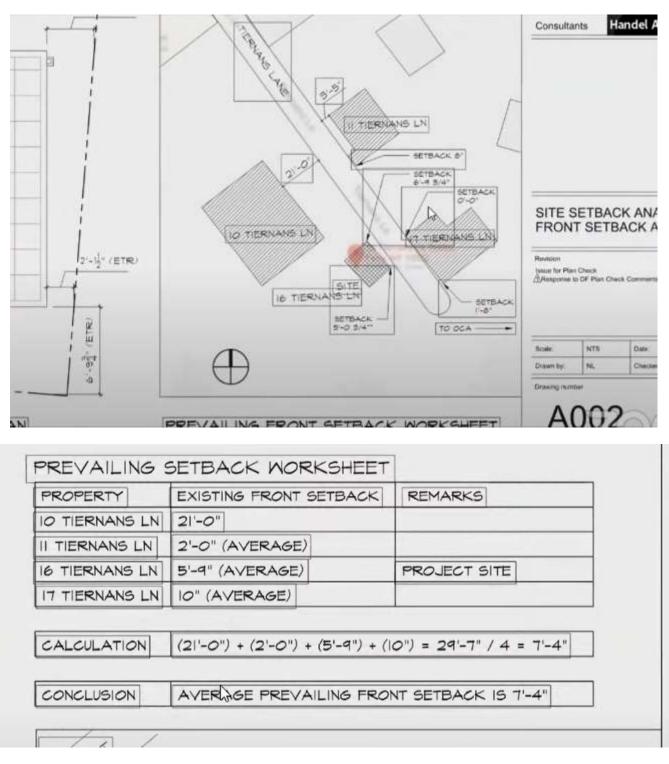

1. The required minimum individual side yard set-back is 10'. You have proposed a left set-back of 6". Thus requiring a variance of 9'-6" 2. The required minimum individual side vard set-back is 10'. You have proposed a right set-back of 2'-1.5". Thus requiring a variance of 7'-10.5" 3. The required minimum combined side yards set-back is 20'. You have proposed a combined side yards set-back of 2\*-2". Thus requiring a variance of 17'-4.5" 4. The required minimum front yard set-back, based on your calculation of prevailing is 7'-4". You have proposed a front set-back of 2"-3.25". Thus requiring a variance of 5'-.75" 5. The required minimum rear yard set-back is 25'. You have proposed a rear set-back of 21'-4.75". Thus requiring a variance of 3'-7.25"