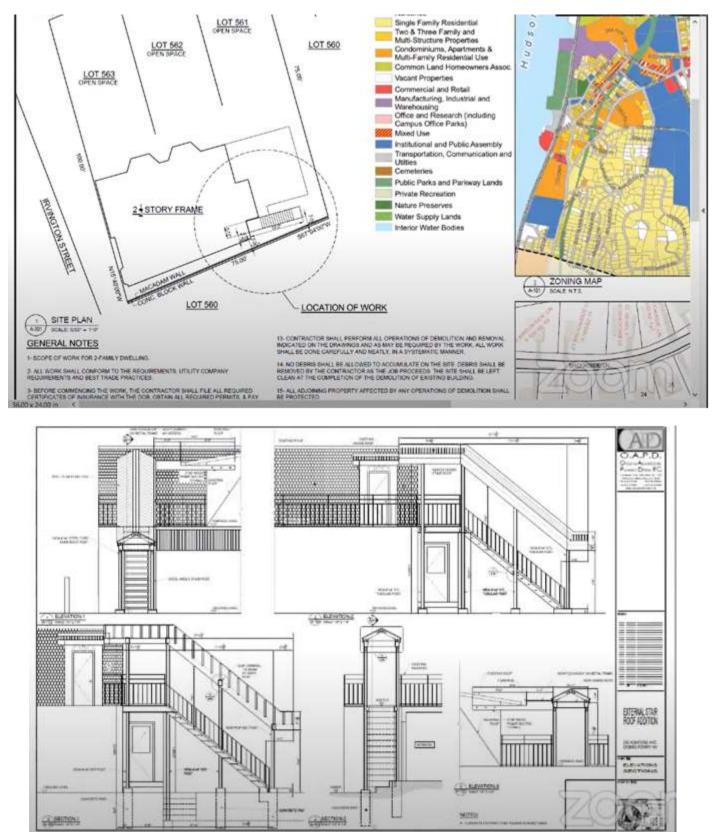

2. 16 Tiernans Lane – Public hearing for proposed addition and add second story to existing house

The following Application to the Zoning Board of Appeals was submitted:

VILLAGE OF DOBBS FERRY Bailding Department 112 Main Street Dobts Ferry, New York 10522 TEL: (914) 231-8511 • <u>emanley@dobbsferry.com</u>

04/14/2021

Nina Lesser 16 Tiernans Ln Dobbs Ferry, NY 10522

Re: 16 Tiernans Ln

S/B/L 3.80-45-30

Dear Ms. Lesser,

Pursuant to a review of the submitted proposed plans to construct an addition and new full second floor to your existing home, the following determinations were made. The property is located in the B Zone.

1. The required minimum individual side yard set-back is 10'. You have proposed a left set-back of 6". Thus requiring a variance of 9'-6" 2. The required minimum individual side vard set-back is 10'. You have proposed a right set-back of 2'-1.5". Thus requiring a variance of 7'-10.5" 3. The required minimum combined side yards set-back is 20'. You have proposed a combined side yards set-back of 2\*-2". Thus requiring a variance of 17'-4.5" 4. The required minimum front yard set-back, based on your calculation of prevailing is 7'-4". You have proposed a front set-back of 2"-3.25". Thus requiring a variance of 5'-.75" 5. The required minimum rear yard set-back is 25'. You have proposed a rear set-back of 21'-4.75". Thus requiring a variance of 3'-7.25"