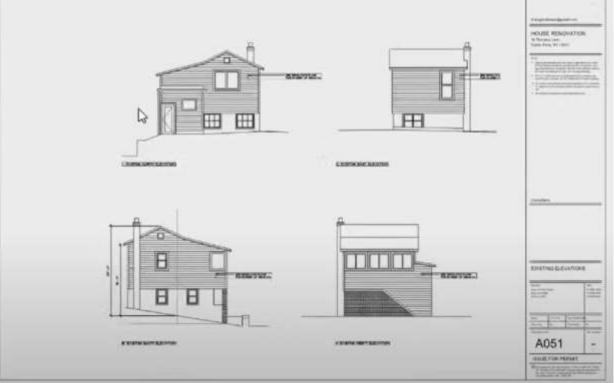

2. 16 Tiernans Lane – Public hearing for proposed addition and add second story to existing house

The following Application to the Zoning Board of Appeals was submitted:

VILLAGE OF DOBBS FERRY Bailding Department 112 Main Street Dobts Ferry, New York 10522 TEL: (914) 231-8511 • <u>emanley@dobbsferry.com</u>

04/14/2021

Nina Lesser 16 Tiernans Ln Dobbs Ferry, NY 10522

Re: 16 Tiernans Ln

S/B/L 3.80-45-30

Dear Ms. Lesser,

Pursuant to a review of the submitted proposed plans to construct an addition and new full second floor to your existing home, the following determinations were made. The property is located in the B Zone.

1. The required minimum individual side yard set-back is 10'. You have proposed a left set-back of 6". Thus requiring a variance of 9'-6" 2. The required minimum individual side vard set-back is 10'. You have proposed a right set-back of 2'-1.5". Thus requiring a variance of 7'-10.5" 3. The required minimum combined side yards set-back is 20'. You have proposed a combined side yards set-back of 2\*-2". Thus requiring a variance of 17'-4.5" 4. The required minimum front yard set-back, based on your calculation of prevailing is 7'-4". You have proposed a front set-back of 2"-3.25". Thus requiring a variance of 5'-.75" 5. The required minimum rear yard set-back is 25'. You have proposed a rear set-back of 21'-4.75". Thus requiring a variance of 3'-7.25"