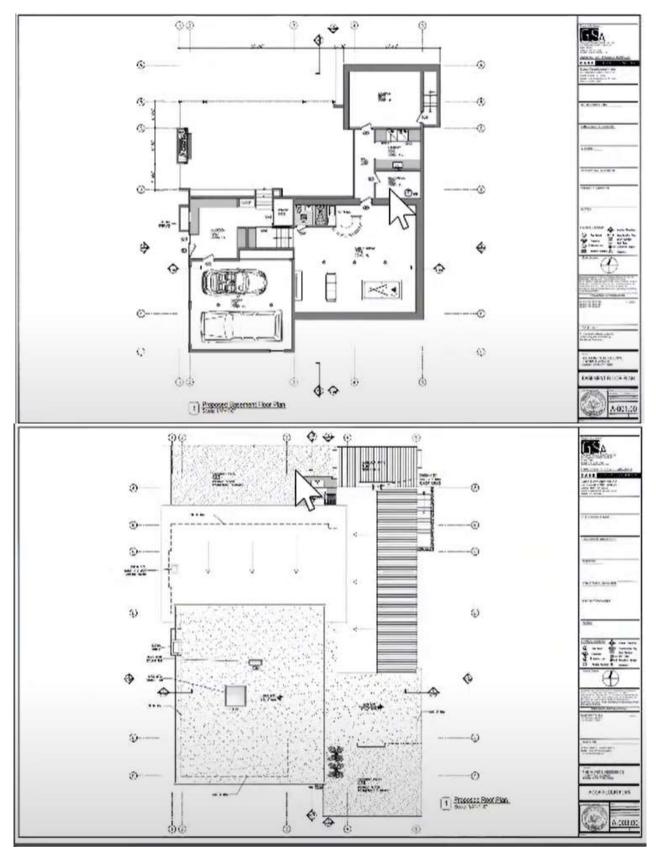

2. 16 Tiernans Lane – Public hearing for proposed addition and add second story to existing house

The following Application to the Zoning Board of Appeals was submitted:

VILLAGE OF DOBBS FERRY Bailding Department 112 Main Street Dobts Ferry, New York 10522 TEL: (914) 231-8511 • <u>emanley@dobbsferry.com</u>

1. The required minimum individual side yard set-back is 10'. You have proposed a left set-back of 6". Thus requiring a variance of 9'-6" 2. The required minimum individual side vard set-back is 10'. You have proposed a right set-back of 2'-1.5". Thus requiring a variance of 7'-10.5" 3. The required minimum combined side yards set-back is 20'. You have proposed a combined side yards set-back of 2\*-2". Thus requiring a variance of 17'-4.5" 4. The required minimum front yard set-back, based on your calculation of prevailing is 7'-4". You have proposed a front set-back of 2"-3.25". Thus requiring a variance of 5'-.75" 5. The required minimum rear yard set-back is 25'. You have proposed a rear set-back of 21'-4.75". Thus requiring a variance of 3'-7.25"