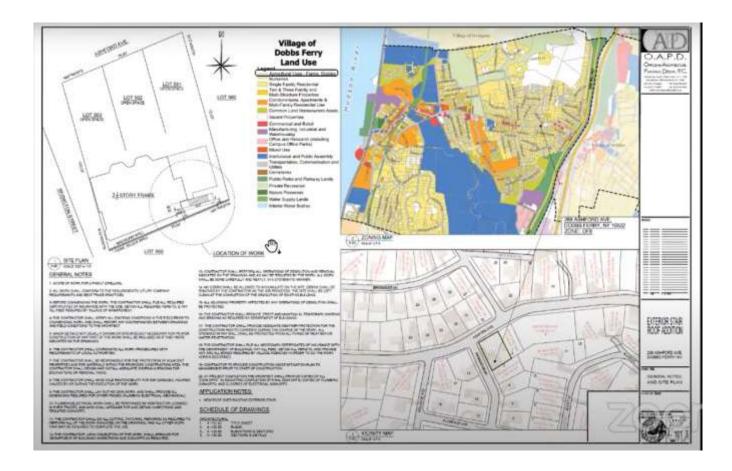

2. 16 Tiernans Lane – Public hearing for proposed addition and add second story to existing house

The following Application to the Zoning Board of Appeals was submitted:

VILLAGE OF DOBBS FERRY Bailding Department 112 Main Street Dobts Ferry, New York 10522 TEL: (914) 231-8511 • <u>emanley@dobbsferry.com</u>