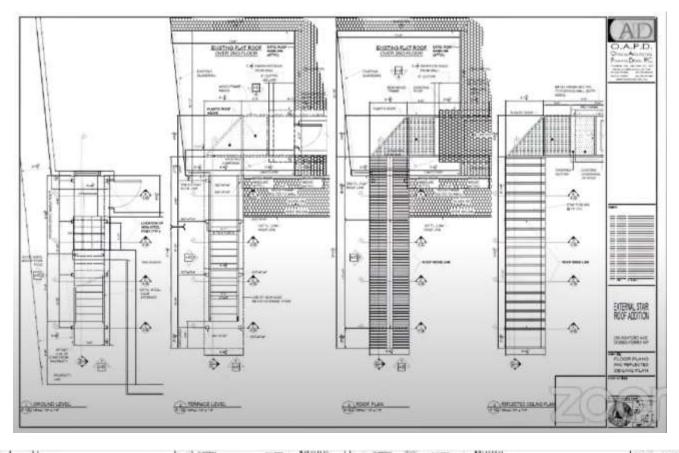

1831 1191 1000. LASE OF DOCUS FERRY. IWN OF SREENBURGH. ESTCHESTER CO. N.Y. Nr.B ~=== \$\$732 50 d.S.A N. SNARWOOD. 12 . TIFLE BURYAYS OF THE CANO 7174 h 455N 560 100.00 C 561 25.00 ASHFORD N. 6704 00 5 562 0 00 563 212 570.8 LMACA 15 8008 IRVINGTON 100.00 -PEE 

Chairman Hofmann said this is to construct a roof over existing exterior stairs at 288 Ashford Avenue located in the OF-6 Zone. Chairman Hofmann noted the following:

1. All new structure or extension of any non-conformity must comply with current zoning. The required minimum side yard set-back is 10'. The proposed is a set-back of 3'-9 3/8". Thus requiring a variance of 6'-2 5/8"

Mr. Arthur Yellin was present to represent the application.

Mr. Yellin discussed the proposed application and displayed the following slides:













Mr. Yellin noted that this is a new property owner and that the stair and conditions in the building are existing. Mr. Yellin said the application is to put a roof over the stairs.

A discussion was held and Mr. Yellin addressed questions from the Board.

Mr. Roemer said the application would need to go before the AHRB.

No one from the public addressed the Board regarding the proposed application.

Chairman Hofmann said there is a car in parking lot of this house without an engine in it. Chairman Hofmann asked Mr. Yellin to get rid of this.

Mr. Yellin said he would ask the owner.

Chairman Hofmann asked Mr. Roemer about the vehicle without an engine.

Mr. Roemer said according to State Code you can have up to one unregistered vehicle on your property. Mr. Roemer said he will look a