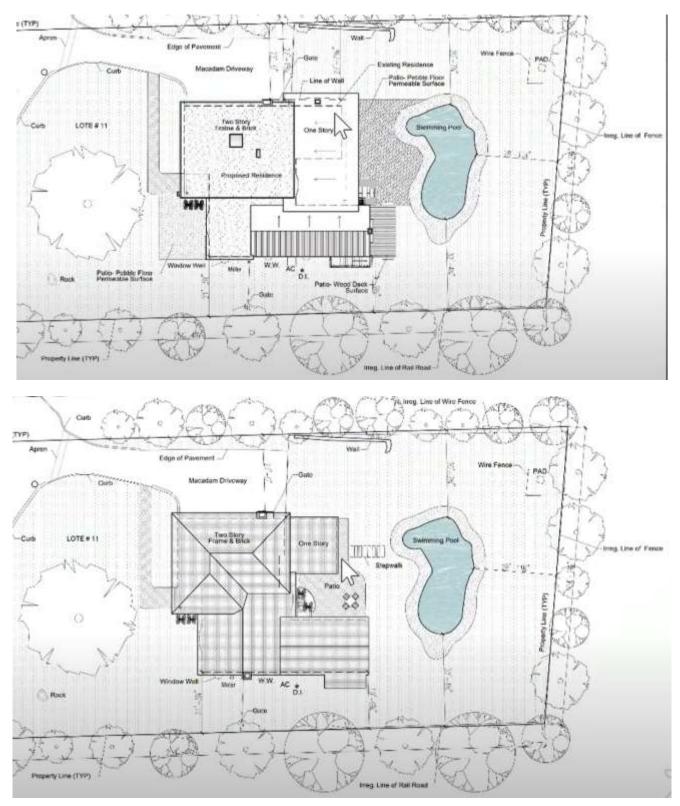

2. 16 Tiernans Lane – Public hearing for proposed addition and add second story to existing house

The following Application to the Zoning Board of Appeals was submitted:

VILLAGE OF DOBBS FERRY Bailding Department 112 Main Street Dobts Ferry, New York 10522 TEL: (914) 231-8511 • <u>emanley@dobbsferry.com</u>

1. The required minimum individual side yard set-back is 10'. You have proposed a left set-back of 6". Thus requiring a variance of 9'-6" 2. The required minimum individual side vard set-back is 10'. You have proposed a right set-back of 2'-1.5". Thus requiring a variance of 7'-10.5" 3. The required minimum combined side yards set-back is 20'. You have proposed a combined side yards set-back of 2\*-2". Thus requiring a variance of 17'-4.5" 4. The required minimum front yard set-back, based on your calculation of prevailing is 7'-4". You have proposed a front set-back of 2"-3.25". Thus requiring a variance of 5'-.75" 5. The required minimum rear yard set-back is 25'. You have proposed a rear set-back of 21'-4.75". Thus requiring a variance of 3'-7.25"