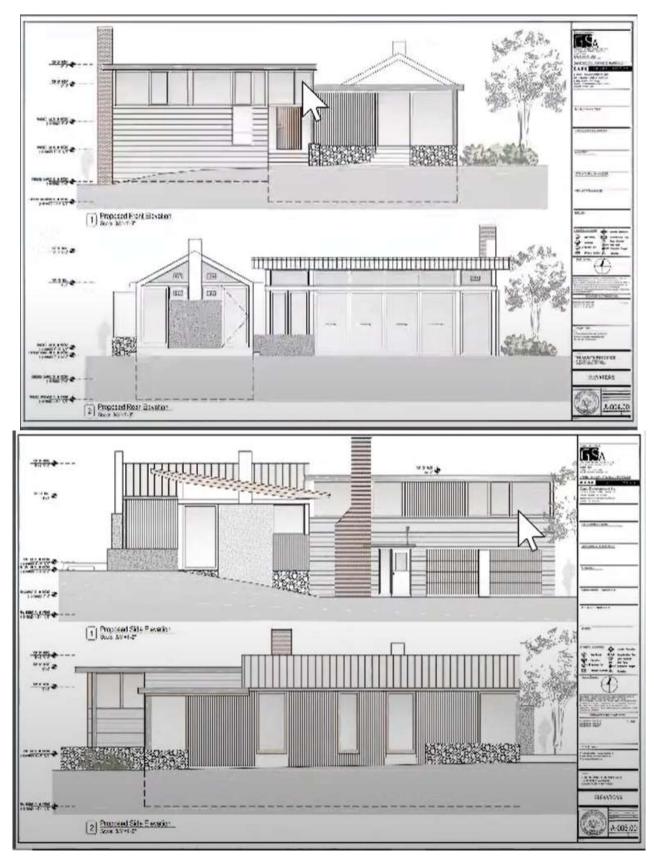

2. 16 Tiernans Lane – Public hearing for proposed addition and add second story to existing house

The following Application to the Zoning Board of Appeals was submitted:

VILLAGE OF DOBBS FERRY Bailding Department 112 Main Street Dobts Ferry, New York 10522 TEL: (914) 231-8511 • <u>emanley@dobbsferry.com</u>

1. The required minimum individual side yard set-back is 10'. You have proposed a left set-back of 6". Thus requiring a variance of 9'-6" 2. The required minimum individual side vard set-back is 10'. You have proposed a right set-back of 2'-1.5". Thus requiring a variance of 7'-10.5" 3. The required minimum combined side yards set-back is 20'. You have proposed a combined side yards set-back of 2\*-2". Thus requiring a variance of 17'-4.5" 4. The required minimum front yard set-back, based on your calculation of prevailing is 7'-4". You have proposed a front set-back of 2"-3.25". Thus requiring a variance of 5'-.75" 5. The required minimum rear yard set-back is 25'. You have proposed a rear set-back of 21'-4.75". Thus requiring a variance of 3'-7.25"