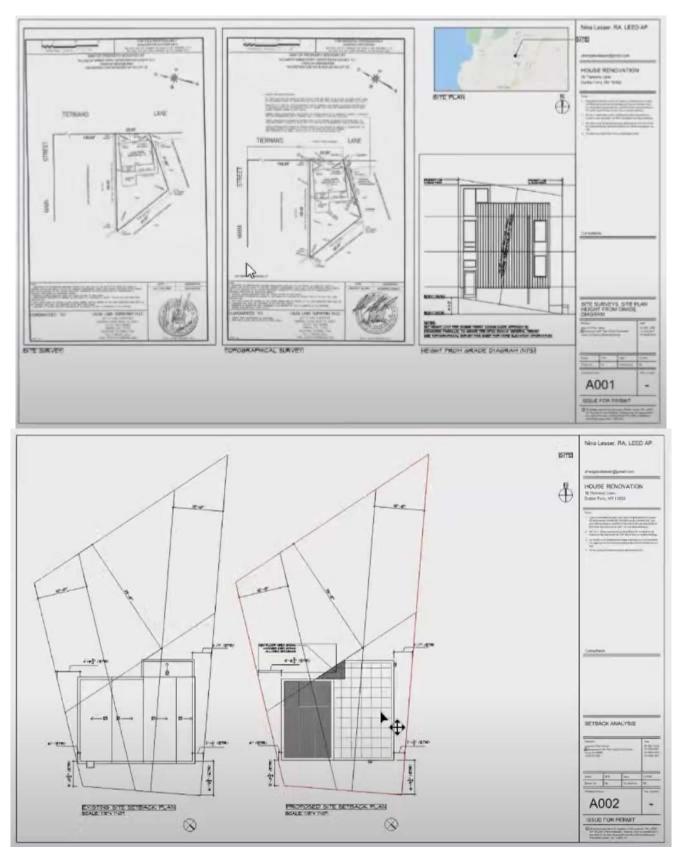

1. The required minimum individual side yard set-back is 10'. You have proposed a left set-back of 6". Thus requiring a variance of 9'-6" 2. The required minimum individual side vard set-back is 10'. You have proposed a right set-back of 2'-1.5". Thus requiring a variance of 7'-10.5" 3. The required minimum combined side yards set-back is 20'. You have proposed a combined side yards set-back of 2\*-2". Thus requiring a variance of 17'-4.5" 4. The required minimum front yard set-back, based on your calculation of prevailing is 7'-4". You have proposed a front set-back of 2"-3.25". Thus requiring a variance of 5'-.75" 5. The required minimum rear yard set-back is 25'. You have proposed a rear set-back of 21'-4.75". Thus requiring a variance of 3'-7.25"