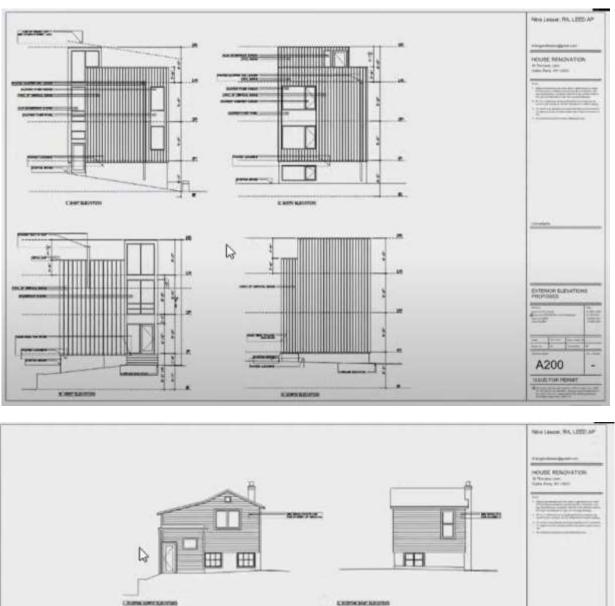

2. 16 Tiernans Lane – Public hearing for proposed addition and add second story to existing house

The following Application to the Zoning Board of Appeals was submitted:

VILLAGE OF DOBBS FERRY Bailding Department 112 Main Street Dobts Ferry, New York 10522 TEL: (914) 231-8511 • <u>emanley@dobbsferry.com</u>