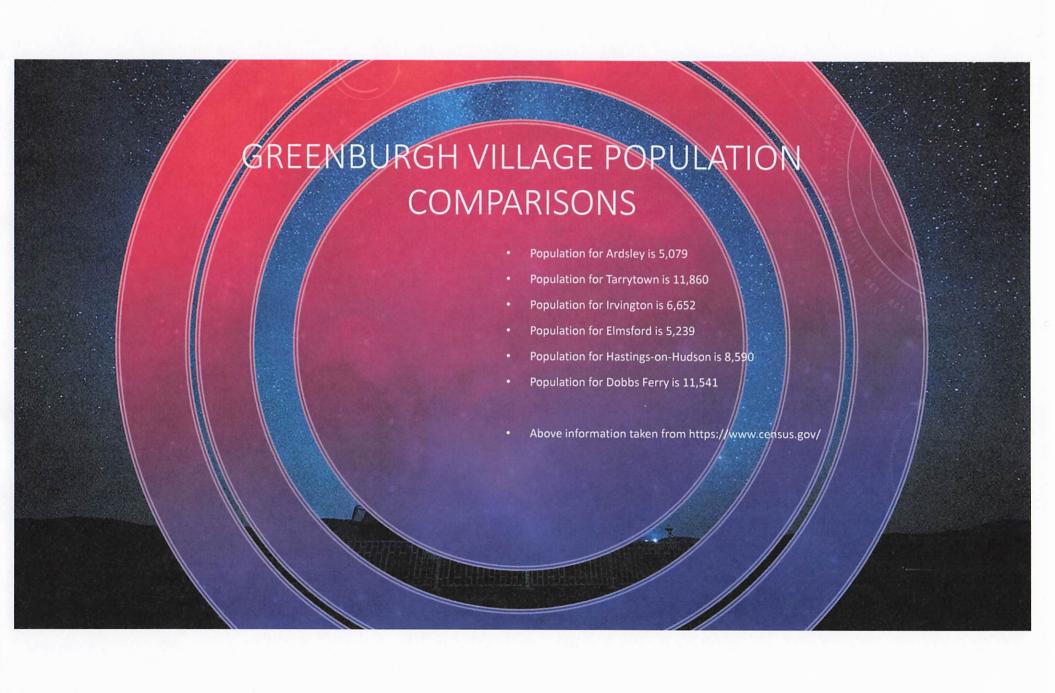

#### ITEM BACKUP DOCUMENTATION:

 Dobbs Ferry Police Department presentation on personnel and staffing

- The Village of Dobbs Ferry is one of six villages located in the Town of Greenburgh and is approximately 2.4 square miles. The five other villages in Greenburgh are Tarrytown, Irvington, Elmsford, Ardsley, and Hastings-on-Hudson. There are approximately 11,541 residents who call Dobbs Ferry home.
- The Village of Dobbs Ferry has its own police department, which provides protection 24 hours a day, seven days a week.
- The Dobbs Ferry Police Department has an authorized strength of 27 Police Officers.

- Tarrytown 34 Officers
- Irvington 23 Officers
- Elmsford 22 Officers
- Ardsley 20 Officers
- Hastings-on-Hudson 21 Officers
- Dobbs Ferry 27 Officers