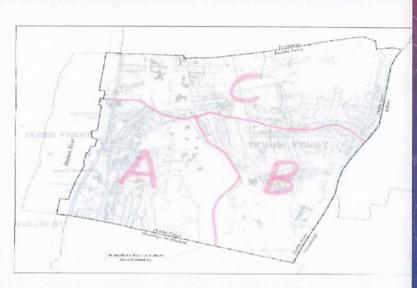

### MINIMUM MANNING LEVELS

- Generally determined on predetermined minimum-manning levels, using past practice, policy, supervisory judgement, or a combination of all three.
- Typically set a hard and soft minimum, where hard minimums cannot be broken without calling in overtime coverage.
- Dobbs Ferry has historically been broken into two sectors, requiring an officer assigned to each, with one officer assigned to HQ for communication and dispatching duties. (Hard minimum, contractually locked)