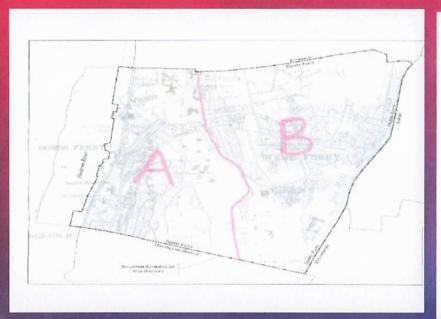

### MINIMUM MANNING LEVELS

- Generally determined on predetermined minimum-manning levels, using past practice, policy, supervisory judgement, or a combination of all three.
- Typically set a hard and soft minimum, where hard minimums cannot be broken without calling in overtime coverage.
- Dobbs Ferry has historically been broken into two sectors, requiring an officer assigned to each, with one officer assigned to HQ for communication and dispatching duties. (Hard minimum, contractually locked)