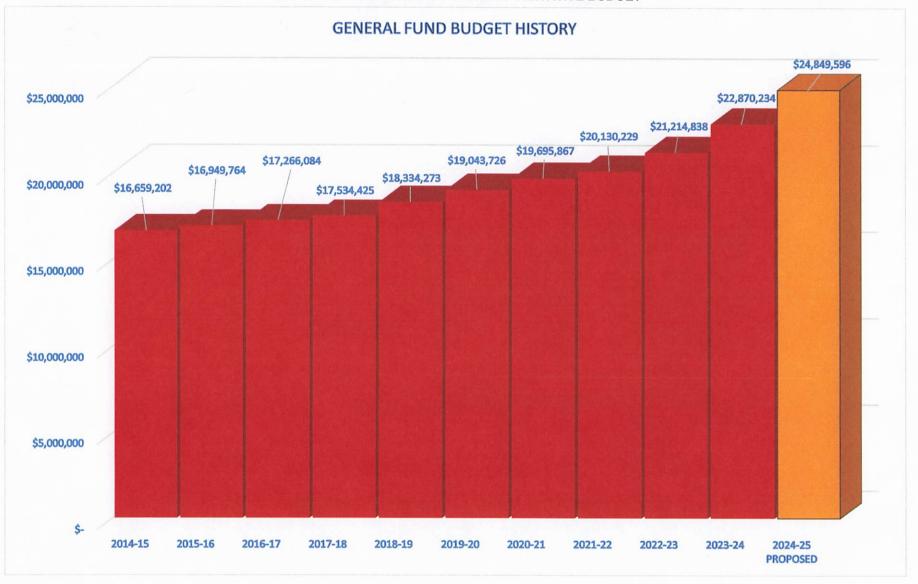

The total Tentative Budget for FY 24-25 proposes a tax levy of \$17,030,831. The levy allocation is \$16,125,831 for the General Fund and \$905,000 for the Public Library respectively. This reflects a 3.77% increase over FY 23-24. The proposed levy is within New York State's "Property Tax Cap" legislation that allows municipalities to increase their levies by 2% or the percentage increase in the Consumer Price Index (CPI), whichever is lower. There is an additional state determined Growth Factor, allowing the tax levy to be greater than 2%. For FY 24-25 the Growth Factor allowed the Village to raise the tax levy to \$17,044,757, which exceeds the proposed tax levy by \$13,926. The Village has not surpassed the cap since the State of New York adopted the legislation several years ago. The proposed tax levy calculates to a rate of \$6.86 per \$1,000 of assessed value, which represents a 1.11% decrease as compared to last year's tax rate of \$6.93. The total taxable assessed value of real property within the Village increased again this year to \$2,484,187,655. This represents a 4.94% increase over last year's assessed value of \$2,367,239,788. The taxable assessed value has seen strong increases the past several years benefitting Village taxpayers significantly.