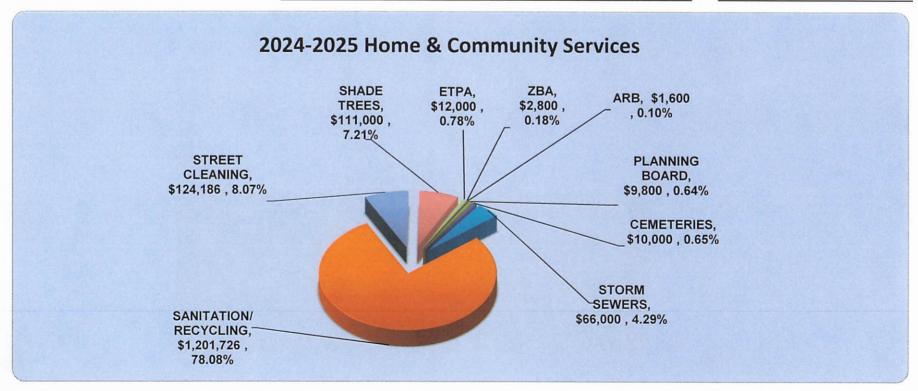

#### VILLAGE OF DOBBS FERRY 2024-2025 TENTATIVE BUDGET

|                                 |      | Actual<br>2021/2022 |    | Actual<br>2022/2023 | Adopted<br>Budget<br>2023/2024 | <br>Budget as<br>Amended<br>2023/2024 | Department<br>Requests<br>2024/2025 |            | <br>Tentative<br>Budget<br>2024/2025 |  |
|---------------------------------|------|---------------------|----|---------------------|--------------------------------|---------------------------------------|-------------------------------------|------------|--------------------------------------|--|
| SUMMARY OF EXPENDITURES AND T   | RANS | FERS                | ]  |                     |                                |                                       |                                     |            |                                      |  |
| GENERAL FUND                    |      |                     |    |                     |                                |                                       |                                     |            |                                      |  |
| GENERAL GOVT. SUPPORT           | \$   | 2,690,835           | \$ | 3,244,763           | \$<br>3,718,379                | \$<br>3,759,880                       | \$                                  | 4,404,362  | \$<br>4,246,974                      |  |
| PUBLIC SAFETY                   |      | 5,468,718           |    | 5,889,060           | 6,008,130                      | 6,725,817                             |                                     | 6,611,151  | \$<br>6,315,175                      |  |
| HEALTH                          |      | 7,111               |    | 8,361               | 11,500                         | 11,487                                |                                     | 11,500     | \$<br>11,500                         |  |
| TRANSPORTATION                  | ÷    | 1,327,174           |    | 1,130,510           | 1,495,444                      | 1,656,072                             |                                     | 1,728,014  | \$<br>1,728,014                      |  |
| CULTURE AND RECREATION          |      | 1,266,340           |    | 1,849,208           | 1,845,949                      | 1,877,958                             |                                     | 2,148,725  | \$<br>1,984,253                      |  |
| HOME AND COMMUNITY SVCS.        |      | 1,646,620           |    | 1,745,992           | 1,407,038                      | 2,301,683                             |                                     | 1,539,112  | \$<br>1,539,112                      |  |
| EMPLOYEE BENEFITS               |      | 5,113,113           |    | 5,709,441           | 6,211,337                      | 6,211,337                             |                                     | 6,930,706  | 6,755,537                            |  |
| DEBT SERVICE (BANS AND LEASES)  |      | -                   |    | 13,950              | -                              | · · ·                                 |                                     |            |                                      |  |
| SUB-TOTAL EXPENDITURES          | \$   | 17,519,911          | \$ | 19,591,285          | \$<br>20,697,777               | \$<br>22,544,234                      | \$                                  | 23,373,570 | \$<br>22,580,565                     |  |
| INTERFUND TRANSFERS             |      |                     |    |                     |                                |                                       |                                     |            |                                      |  |
| DEBT SERVICE FUND               | \$   | 2,214,687           | \$ | 1,890,812           | \$<br>2,172,457                | \$<br>2,172,457                       | \$                                  | 2,269,031  | \$<br>2,269,031                      |  |
| CAPITAL FUND                    |      | -                   |    | 605,452             | -                              | -                                     |                                     | •          |                                      |  |
| TOTAL TRANSFERS                 | \$   | 2,214,687           | \$ | 2,496,264           | \$<br>2,172,457                | \$<br>2,172,457                       | \$                                  | 2,269,031  | \$<br>2,269,031                      |  |
| TOTAL GENERAL FUND EXPENDITURES | \$   | 19,734,598          | \$ | 22,087,549          | \$<br>22,870,234               | \$<br>24,716,691                      | \$                                  | 25,642,601 | \$<br>24,849,596                     |  |
| LIBRARY FUND                    |      |                     |    |                     |                                |                                       |                                     |            |                                      |  |
| OPERATIONS                      | \$   | 659,152             | \$ | 686,146             | \$<br>758,985                  | \$<br>759,479                         | \$                                  | 775,450    | \$<br>775,450                        |  |
| EMPLOYEE BENEFITS               |      | 114,652             |    | 158,517             | 239,452                        | 239,452                               |                                     | 246,034    | \$<br>246,034                        |  |
| TOTAL LIBRARY FUND EXPENDITURES | \$   | 773,804             | \$ | 844,663             | \$<br>998,437                  | \$<br>998,931                         | \$                                  | 1,021,484  | \$<br>1,021,484                      |  |
| SEWER FUND                      |      |                     |    |                     |                                |                                       |                                     |            |                                      |  |
| OPERATIONS                      | \$   | 141,449             | \$ | 160,366             | \$<br>618,096                  | \$<br>618,096                         | \$                                  | 628,555    | \$<br>628,555                        |  |
| EMPLOYEE BENEFITS               |      | 20,628              |    | 24,275              | 32,536                         | 32,536                                |                                     | 37,794     | 37,794                               |  |
| TOTAL SEWER FUND EXPENDITURES   | \$   | 162,077             | \$ | 184,641             | \$<br>650,632                  | \$<br>650,632                         | \$                                  | 666,349    | \$<br>666,349                        |  |
| DEBT SERVICE FUND               |      |                     |    |                     |                                |                                       |                                     |            |                                      |  |
| TOTAL DEBT FUND EXPENDITURES    | \$   | 2,214,687           |    | 1,890,813           | 2,472,457                      |                                       |                                     |            | \$<br>2,578,081                      |  |