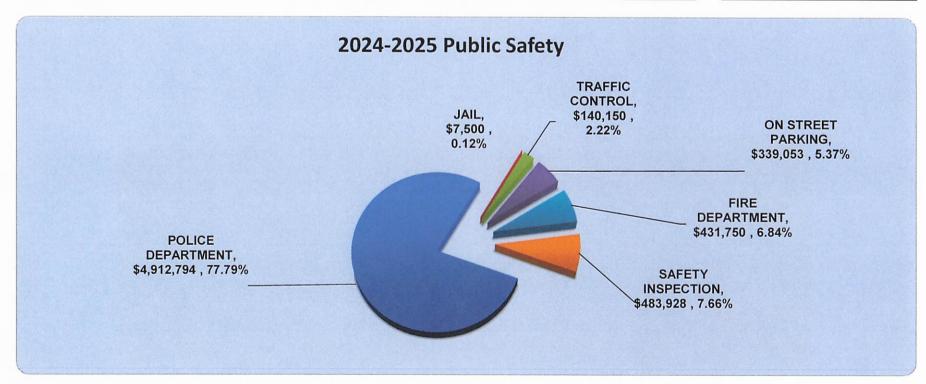

#### VILLAGE OF DOBBS FERRY 2024-2025 TENTATIVE BUDGET

|                                 |      | Actual<br>2021/2022 |    | Actual<br>2022/2023 | Adopted<br>Budget<br>2023/2024 | <br>Budget as<br>Amended<br>2023/2024 | Department<br>Requests<br>2024/2025 |            | <br>Tentative<br>Budget<br>2024/2025 |  |
|---------------------------------|------|---------------------|----|---------------------|--------------------------------|---------------------------------------|-------------------------------------|------------|--------------------------------------|--|
| SUMMARY OF EXPENDITURES AND T   | RANS | FERS                | ]  |                     |                                |                                       |                                     |            |                                      |  |
| GENERAL FUND                    |      |                     |    |                     |                                |                                       |                                     |            |                                      |  |
| GENERAL GOVT. SUPPORT           | \$   | 2,690,835           | \$ | 3,244,763           | \$<br>3,718,379                | \$<br>3,759,880                       | \$                                  | 4,404,362  | \$<br>4,246,974                      |  |
| PUBLIC SAFETY                   |      | 5,468,718           |    | 5,889,060           | 6,008,130                      | 6,725,817                             |                                     | 6,611,151  | \$<br>6,315,175                      |  |
| HEALTH                          |      | 7,111               |    | 8,361               | 11,500                         | 11,487                                |                                     | 11,500     | \$<br>11,500                         |  |
| TRANSPORTATION                  | ÷    | 1,327,174           |    | 1,130,510           | 1,495,444                      | 1,656,072                             |                                     | 1,728,014  | \$<br>1,728,014                      |  |
| CULTURE AND RECREATION          |      | 1,266,340           |    | 1,849,208           | 1,845,949                      | 1,877,958                             |                                     | 2,148,725  | \$<br>1,984,253                      |  |
| HOME AND COMMUNITY SVCS.        |      | 1,646,620           |    | 1,745,992           | 1,407,038                      | 2,301,683                             |                                     | 1,539,112  | \$<br>1,539,112                      |  |
| EMPLOYEE BENEFITS               |      | 5,113,113           |    | 5,709,441           | 6,211,337                      | 6,211,337                             |                                     | 6,930,706  | 6,755,537                            |  |
| DEBT SERVICE (BANS AND LEASES)  |      | -                   |    | 13,950              | -                              | · · ·                                 |                                     |            |                                      |  |
| SUB-TOTAL EXPENDITURES          | \$   | 17,519,911          | \$ | 19,591,285          | \$<br>20,697,777               | \$<br>22,544,234                      | \$                                  | 23,373,570 | \$<br>22,580,565                     |  |
| INTERFUND TRANSFERS             |      |                     |    |                     |                                |                                       |                                     |            |                                      |  |
| DEBT SERVICE FUND               | \$   | 2,214,687           | \$ | 1,890,812           | \$<br>2,172,457                | \$<br>2,172,457                       | \$                                  | 2,269,031  | \$<br>2,269,031                      |  |
| CAPITAL FUND                    |      | -                   |    | 605,452             | -                              | -                                     |                                     | •          |                                      |  |
| TOTAL TRANSFERS                 | \$   | 2,214,687           | \$ | 2,496,264           | \$<br>2,172,457                | \$<br>2,172,457                       | \$                                  | 2,269,031  | \$<br>2,269,031                      |  |
| TOTAL GENERAL FUND EXPENDITURES | \$   | 19,734,598          | \$ | 22,087,549          | \$<br>22,870,234               | \$<br>24,716,691                      | \$                                  | 25,642,601 | \$<br>24,849,596                     |  |
| LIBRARY FUND                    |      |                     |    |                     |                                |                                       |                                     |            |                                      |  |
| OPERATIONS                      | \$   | 659,152             | \$ | 686,146             | \$<br>758,985                  | \$<br>759,479                         | \$                                  | 775,450    | \$<br>775,450                        |  |
| EMPLOYEE BENEFITS               |      | 114,652             |    | 158,517             | 239,452                        | 239,452                               |                                     | 246,034    | \$<br>246,034                        |  |
| TOTAL LIBRARY FUND EXPENDITURES | \$   | 773,804             | \$ | 844,663             | \$<br>998,437                  | \$<br>998,931                         | \$                                  | 1,021,484  | \$<br>1,021,484                      |  |
| SEWER FUND                      |      |                     |    |                     |                                |                                       |                                     |            |                                      |  |
| OPERATIONS                      | \$   | 141,449             | \$ | 160,366             | \$<br>618,096                  | \$<br>618,096                         | \$                                  | 628,555    | \$<br>628,555                        |  |
| EMPLOYEE BENEFITS               |      | 20,628              |    | 24,275              | 32,536                         | 32,536                                |                                     | 37,794     | 37,794                               |  |
| TOTAL SEWER FUND EXPENDITURES   | \$   | 162,077             | \$ | 184,641             | \$<br>650,632                  | \$<br>650,632                         | \$                                  | 666,349    | \$<br>666,349                        |  |
| DEBT SERVICE FUND               |      |                     |    |                     |                                |                                       |                                     |            |                                      |  |
| TOTAL DEBT FUND EXPENDITURES    | \$   | 2,214,687           |    | 1,890,813           | 2,472,457                      |                                       |                                     |            | \$<br>2,578,081                      |  |