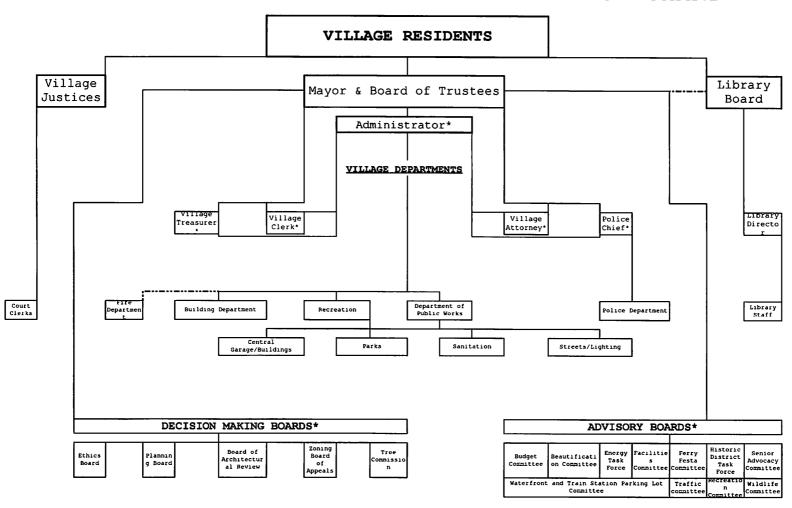

#### VILLAGE OF DOBBS FERRY ORGANIZATION CHART

<sup>\*</sup> APPOINTED BY THE VILLAGE BOARD OF TRUSTEES OR MAYOR WITH ADVICE AND CONSENT OF THE BOT.

Attached please find list of contacts compiled by the Village Clerk.

Board listing generated from the Village website.

<sup>-</sup> Adhoc Boards not listed.