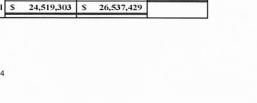

Summary Comparison of Revenues by Category, including the Library and Sewer Funds

| Governmental Function of Proposed<br>Revenue Increases |    | Adopted<br>2023-24 |    | Tentative 2024-25 | 1  | ncrease/<br>Decreas: |
|--------------------------------------------------------|----|--------------------|----|-------------------|----|----------------------|
| Other Property Tax Items                               | \$ | 60,000             | \$ | 60,000            | \$ | -                    |
| Non-Property Tax Items                                 | 1  | 3,150,000          | l  | 3,475,000         |    | 325,000              |
| Department Income                                      | 1  | 1,219,000          |    | 1,541,500         |    | 322,500              |
| Intergovernmental Charges                              | 1  | 198,000            | l  | 248,000           |    | 50,000               |
| Use of Money and Property                              | 1  | 240,000            |    | 526,833           |    | 286,833              |
| Sale of Licenses and Permits                           | 1  | 505,700            | l  | 910,000           |    | 404,300              |
| Fines and Forfeitures                                  | 1  | 310,000            |    | 310,000           |    | -                    |
| Compensation for Losses                                | 1  | 106,550            |    | 106,550           |    | -                    |
| Miscellaneous                                          | 1  | 170,632            |    | 102,632           |    | (68,000)             |
| State Aid                                              | 1  | 204,000            | ı  | 254,000           |    | 50,000               |
| Transfers In                                           | 1  | 300,000            | l  | 300,000           |    | -                    |
| Appropriated Fund Balance                              | 1  | 889,250            |    | 889,250           |    | -                    |
| Real Property Taxes                                    |    | 15,517,102         |    | 16,125,831        |    | 608,729              |
| Subtota                                                | \$ | 22,870,234         | \$ | 24,849,596        | \$ | 1,979,362            |
| Library Fund                                           | s  | 998,437            | \$ | 1,021,484         | \$ | 23,047               |
| Sewer Fund                                             | \$ | 650,632            | \$ | 666,349           | \$ | 15,717               |
| Total                                                  | S  | 24,519,303         | s  | 26,537,429        |    |                      |