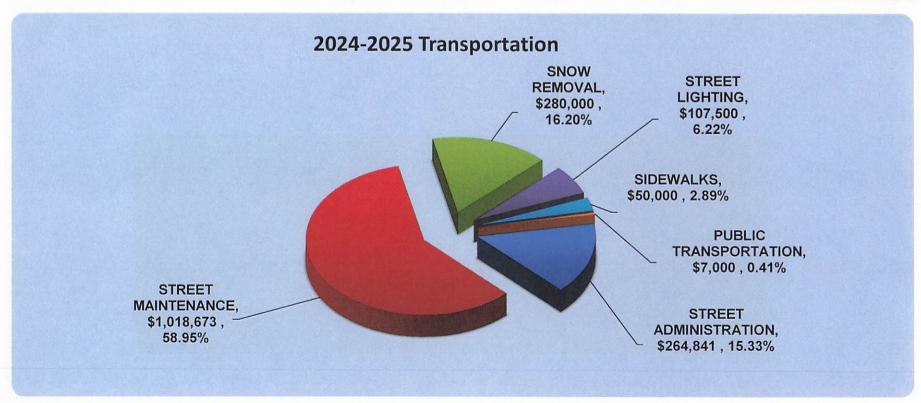

#### VILLAGE OF DOBBS FERRY 2024-2025 TENTATIVE BUDGET

|                                 |      | Actual<br>2021/2022 |    | Actual<br>2022/2023 | Adopted<br>Budget<br>2023/2024 | <br>Budget as<br>Amended<br>2023/2024 | Department<br>Requests<br>2024/2025 |            | <br>Tentative<br>Budget<br>2024/2025 |  |
|---------------------------------|------|---------------------|----|---------------------|--------------------------------|---------------------------------------|-------------------------------------|------------|--------------------------------------|--|
| SUMMARY OF EXPENDITURES AND T   | RANS | FERS                | ]  |                     |                                |                                       |                                     |            |                                      |  |
| GENERAL FUND                    |      |                     |    |                     |                                |                                       |                                     |            |                                      |  |
| GENERAL GOVT. SUPPORT           | \$   | 2,690,835           | \$ | 3,244,763           | \$<br>3,718,379                | \$<br>3,759,880                       | \$                                  | 4,404,362  | \$<br>4,246,974                      |  |
| PUBLIC SAFETY                   |      | 5,468,718           |    | 5,889,060           | 6,008,130                      | 6,725,817                             |                                     | 6,611,151  | \$<br>6,315,175                      |  |
| HEALTH                          |      | 7,111               |    | 8,361               | 11,500                         | 11,487                                |                                     | 11,500     | \$<br>11,500                         |  |
| TRANSPORTATION                  | ÷    | 1,327,174           |    | 1,130,510           | 1,495,444                      | 1,656,072                             |                                     | 1,728,014  | \$<br>1,728,014                      |  |
| CULTURE AND RECREATION          |      | 1,266,340           |    | 1,849,208           | 1,845,949                      | 1,877,958                             |                                     | 2,148,725  | \$<br>1,984,253                      |  |
| HOME AND COMMUNITY SVCS.        |      | 1,646,620           |    | 1,745,992           | 1,407,038                      | 2,301,683                             |                                     | 1,539,112  | \$<br>1,539,112                      |  |
| EMPLOYEE BENEFITS               |      | 5,113,113           |    | 5,709,441           | 6,211,337                      | 6,211,337                             |                                     | 6,930,706  | 6,755,537                            |  |
| DEBT SERVICE (BANS AND LEASES)  |      | -                   |    | 13,950              | -                              | · · ·                                 |                                     |            |                                      |  |
| SUB-TOTAL EXPENDITURES          | \$   | 17,519,911          | \$ | 19,591,285          | \$<br>20,697,777               | \$<br>22,544,234                      | \$                                  | 23,373,570 | \$<br>22,580,565                     |  |
| INTERFUND TRANSFERS             |      |                     |    |                     |                                |                                       |                                     |            |                                      |  |
| DEBT SERVICE FUND               | \$   | 2,214,687           | \$ | 1,890,812           | \$<br>2,172,457                | \$<br>2,172,457                       | \$                                  | 2,269,031  | \$<br>2,269,031                      |  |
| CAPITAL FUND                    |      | -                   |    | 605,452             | -                              | -                                     |                                     | •          |                                      |  |
| TOTAL TRANSFERS                 | \$   | 2,214,687           | \$ | 2,496,264           | \$<br>2,172,457                | \$<br>2,172,457                       | \$                                  | 2,269,031  | \$<br>2,269,031                      |  |
| TOTAL GENERAL FUND EXPENDITURES | \$   | 19,734,598          | \$ | 22,087,549          | \$<br>22,870,234               | \$<br>24,716,691                      | \$                                  | 25,642,601 | \$<br>24,849,596                     |  |
| LIBRARY FUND                    |      |                     |    |                     |                                |                                       |                                     |            |                                      |  |
| OPERATIONS                      | \$   | 659,152             | \$ | 686,146             | \$<br>758,985                  | \$<br>759,479                         | \$                                  | 775,450    | \$<br>775,450                        |  |
| EMPLOYEE BENEFITS               |      | 114,652             |    | 158,517             | 239,452                        | 239,452                               |                                     | 246,034    | \$<br>246,034                        |  |
| TOTAL LIBRARY FUND EXPENDITURES | \$   | 773,804             | \$ | 844,663             | \$<br>998,437                  | \$<br>998,931                         | \$                                  | 1,021,484  | \$<br>1,021,484                      |  |
| SEWER FUND                      |      |                     |    |                     |                                |                                       |                                     |            |                                      |  |
| OPERATIONS                      | \$   | 141,449             | \$ | 160,366             | \$<br>618,096                  | \$<br>618,096                         | \$                                  | 628,555    | \$<br>628,555                        |  |
| EMPLOYEE BENEFITS               |      | 20,628              |    | 24,275              | 32,536                         | 32,536                                |                                     | 37,794     | 37,794                               |  |
| TOTAL SEWER FUND EXPENDITURES   | \$   | 162,077             | \$ | 184,641             | \$<br>650,632                  | \$<br>650,632                         | \$                                  | 666,349    | \$<br>666,349                        |  |
| DEBT SERVICE FUND               |      |                     |    |                     |                                |                                       |                                     |            |                                      |  |
| TOTAL DEBT FUND EXPENDITURES    | \$   | 2,214,687           |    | 1,890,813           | 2,472,457                      |                                       |                                     |            | \$<br>2,578,081                      |  |