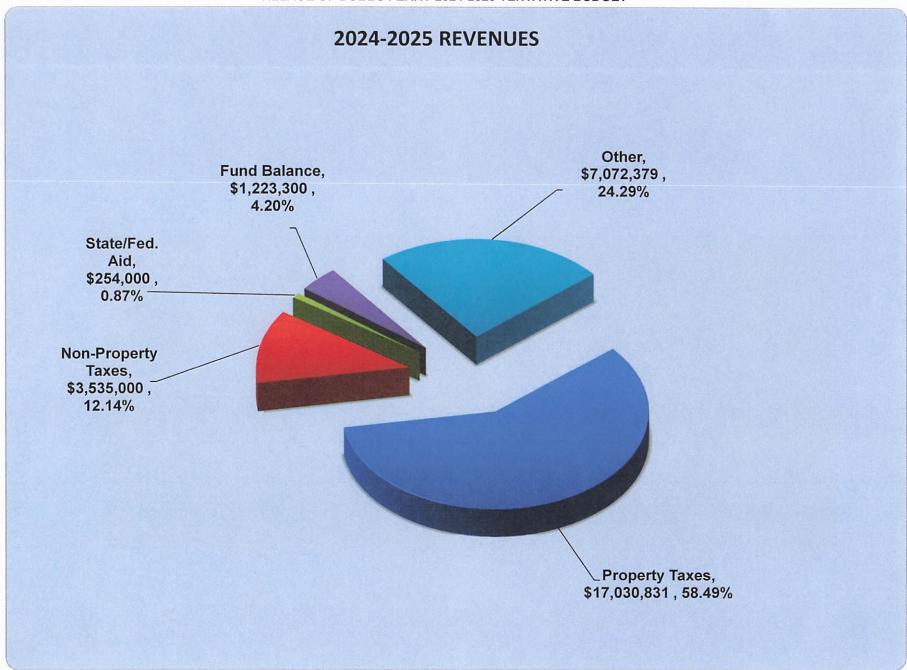

#### REVENUES

For FY 24-25, property taxes account for 67.30% of the Village's general fund revenues. Income from sales taxes and other non-property taxes provide another 13.98%, while all other revenue sources combined account for 18.72%. Again, we conservatively project anticipated changes in both the current economic environment and actual historical amounts received in prior years to generate our revenue estimate. The operating budget includes a transfer from the Debt Service Fund of \$300,000 and Appropriated Fund Balance of \$889,250.

Summary of Revenues by Category, including Library and Sewer Funds

| Operating Revenues - 2024/25 Tentative Budget | General *       | Library ~    | Sewer *    | Total ~       |
|-----------------------------------------------|-----------------|--------------|------------|---------------|
| Other Property Tax Items                      | \$ 60,000       | s -          | s -        | \$ 60,000     |
| Non-Property Tax Items                        | 3,475,000       | -            | -          | 3,475,000     |
| Department Income                             | 1,541,500       | 1,000        | 658,632    | 2,201,132     |
| Intergovernmental Charges                     | 248,000         | -            | -          | 248,000       |
| Use of Money and Property                     | 526,833         | 41,000       | 7,717      | 575,550       |
| Sale of Licenses and Permits                  | 910,000         | -            | -          | 910,000       |
| Fines and Forfeitures                         | 310,000         | -            | -          | 310,000       |
| Compensation for Losses                       | 106,550         | -            | -          | 106,550       |
| Miscellaneous                                 | 102,632         | 46,384       | -          | 149,016       |
| State Aid                                     | 254,000         | 3,100        | 1-         | 257,100       |
| Transfers In                                  | 300,000         | -            | -          | 300,000       |
| Appropriated Fund Balance                     | 889,250         | 25,000       | -          | 914,250       |
| Real Property Taxes                           | 16,125,831      | 905,000      | -          | 17,030,831    |
| Tota                                          | 1 \$ 24,849,596 | \$ 1,021,484 | \$ 666,349 | \$ 26,537,429 |

Summary Comparison of Revenues by Category, including the Library and Sewer Funds

| Governmental Function of Proposed<br>Revenue Increases |    | Adopted<br>2023-24 |    | Tentative 2024-25 | 1  | ncrease/<br>Decreas: |
|--------------------------------------------------------|----|--------------------|----|-------------------|----|----------------------|
| Other Property Tax Items                               | \$ | 60,000             | \$ | 60,000            | \$ | -                    |
| Non-Property Tax Items                                 | 1  | 3,150,000          | l  | 3,475,000         |    | 325,000              |
| Department Income                                      | 1  | 1,219,000          |    | 1,541,500         |    | 322,500              |
| Intergovernmental Charges                              | 1  | 198,000            | l  | 248,000           |    | 50,000               |
| Use of Money and Property                              | 1  | 240,000            |    | 526,833           |    | 286,833              |
| Sale of Licenses and Permits                           | 1  | 505,700            | l  | 910,000           |    | 404,300              |
| Fines and Forfeitures                                  | 1  | 310,000            |    | 310,000           |    | -                    |
| Compensation for Losses                                | 1  | 106,550            |    | 106,550           |    | -                    |
| Miscellaneous                                          | 1  | 170,632            |    | 102,632           |    | (68,000)             |
| State Aid                                              | 1  | 204,000            | ı  | 254,000           |    | 50,000               |
| Transfers In                                           | 1  | 300,000            | l  | 300,000           |    | -                    |
| Appropriated Fund Balance                              | 1  | 889,250            |    | 889,250           |    | -                    |
| Real Property Taxes                                    |    | 15,517,102         |    | 16,125,831        |    | 608,729              |
| Subtota                                                | \$ | 22,870,234         | \$ | 24,849,596        | \$ | 1,979,362            |
| Library Fund                                           | s  | 998,437            | \$ | 1,021,484         | \$ | 23,047               |
| Sewer Fund                                             | \$ | 650,632            | \$ | 666,349           | \$ | 15,717               |
| Total                                                  | S  | 24,519,303         | s  | 26,537,429        |    |                      |