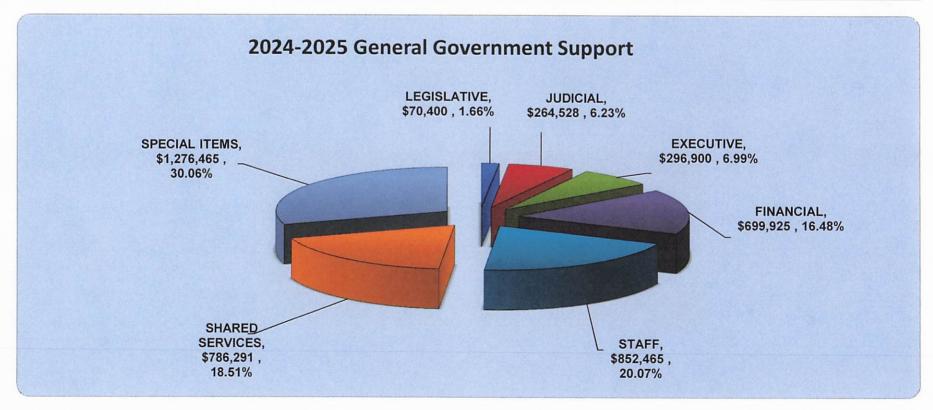

#### VILLAGE OF DOBBS FERRY 2024-2025 TENTATIVE BUDGET

|                                                    |            | Actual<br>2021/2022 | Actual<br>2022/2023 | Adopted<br>Budget<br>2023/2024 | Budget as<br>Amended<br>2023/2024 | epartment<br>Requests<br>2024/2025 | Tentative<br>Budget<br>2024/2025 |
|----------------------------------------------------|------------|---------------------|---------------------|--------------------------------|-----------------------------------|------------------------------------|----------------------------------|
| SUMMARY OF EXPENDITURES GENERAL GOVERNMENT SUPPORT |            |                     |                     |                                |                                   |                                    |                                  |
| LEGISLATIVE                                        | \$         | 82,799              | \$<br>59,274        | \$<br>67,900                   | \$<br>67,900                      | \$<br>70,400                       | \$<br>70,400                     |
| JUDICIAL                                           |            | 245,612             | 186,502             | 268,438                        | 268,693                           | 274,488                            | \$<br>264,528                    |
| EXECUTIVE                                          |            | 239,707             | 326,496             | 290,511                        | 290,511                           | 296,900                            | \$<br>296,900                    |
| FINANCIAL                                          |            | 488,986             | 513,011             | 643,546                        | 692,642                           | 754,925                            | \$<br>699,925                    |
| STAFF                                              |            | 524,944             | 850,122             | 529,255                        | 533,205                           | 852,465                            | \$<br>852,465                    |
| SHARED SERVICES                                    |            | 717,699             | 714,804             | 766,787                        | 754,987                           | 878,184                            | \$<br>786,291                    |
| SPECIAL ITEMS                                      | // <u></u> | 391,088             | 594,554             | 1,151,942                      | 1,151,942                         | 1,277,000                          | \$<br>1,276,465                  |
| TOTAL GEN. GOVT. SUPPORT                           | \$         | 2,690,835           | \$<br>3,244,763     | \$<br>3,718,379                | \$<br>3,759,880                   | \$<br>4,404,362                    | \$<br>4,246,974                  |