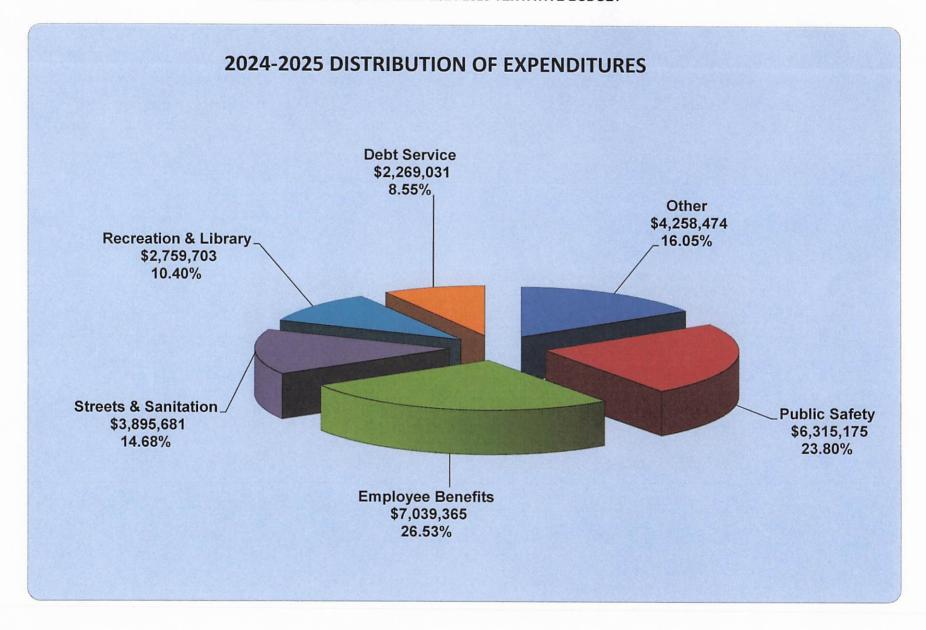

Summary Comparison of Expenditures by Category, including the Library and Sewer Funds

| Governmental Function of Proposed Appropriation Increases |    | Adopted<br>2023-24 |    | Tentative 2024-25 | Increase/<br>(Decrease |          |  |
|-----------------------------------------------------------|----|--------------------|----|-------------------|------------------------|----------|--|
| General Government Support                                | s  | 3,718,379          | s  | 4,246,974         | s                      | 528,595  |  |
| Public Safety                                             | -  | 6,008,130          | "  | 6,315,175         | Ψ                      | 307,045  |  |
| Health                                                    |    | 11,450             |    | 11,500            |                        | 507,045  |  |
| Transportation                                            |    | 1,495,444          |    | 1,728,014         |                        | 232,570  |  |
| Culture and Recreation                                    | l  | 1,845,949          |    | 1,984,253         |                        | 138,304  |  |
| Home and Community Services (i.e. garbage                 |    |                    |    | , -,              |                        | ,        |  |
| and sewers)                                               |    | 1,407,038          |    | 1,539,112         |                        | 132,074  |  |
| Employee Benefits                                         | ı  | 6,211,337          |    | 6,755,573         |                        | 544,236  |  |
| Debt Service - Long Term                                  |    | 2,172,457          |    | 2,269,031         |                        | 96,574   |  |
| Interfund Transfers - Capital Fund                        |    | -                  |    |                   |                        | _        |  |
| Subtotal                                                  | \$ | 22,870,184         | \$ | 24,849,632        | \$ 1                   | ,979,448 |  |
| Library Fund                                              | \$ | 998,437            | \$ | 1,021,484         | \$                     | 23,047   |  |
| Sewer Fund                                                | \$ | 644,062            | \$ | 650,632           | \$                     | 6,570    |  |
| Total                                                     | \$ | 24,512,683         | s  | 26,521,748        | \$ 2                   | ,009,065 |  |