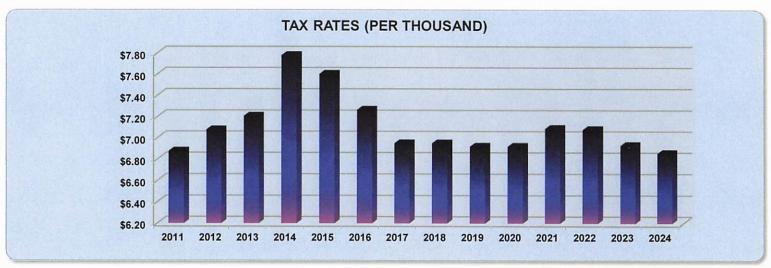

The total Tentative Budget for FY 24-25 proposes a tax levy of \$17,030,831. The levy allocation is \$16,125,831 for the General Fund and \$905,000 for the Public Library respectively. This reflects a 3.77% increase over FY 23-24. The proposed levy is within New York State's "Property Tax Cap" legislation that allows municipalities to increase their levies by 2% or the percentage increase in the Consumer Price Index (CPI), whichever is lower. There is an additional state determined Growth Factor, allowing the tax levy to be greater than 2%. For FY 24-25 the Growth Factor allowed the Village to raise the tax levy to \$17,044,757, which exceeds the proposed tax levy by \$13,926. The Village has not surpassed the cap since the State of New York adopted the legislation several years ago. The proposed tax levy calculates to a rate of \$6.86 per \$1,000 of assessed value, which represents a 1.11% decrease as compared to last year's tax rate of \$6.93. The total taxable assessed value of real property within the Village increased again this year to \$2,484,187,655. This represents a 4.94% increase over last year's assessed value of \$2,367,239,788. The taxable assessed value has seen strong increases the past several years benefitting Village taxpayers significantly.