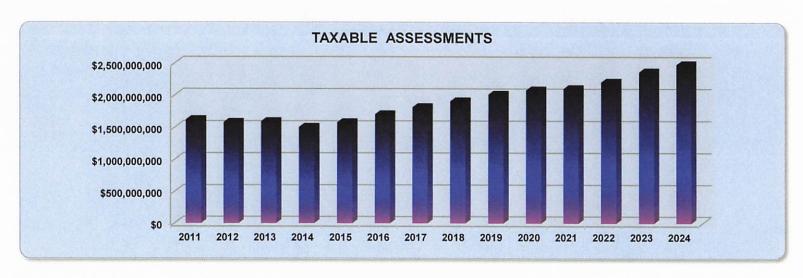

The total Tentative Budget for FY 24-25 proposes a tax levy of \$17,030,831. The levy allocation is \$16,125,831 for the General Fund and \$905,000 for the Public Library respectively. This reflects a 3.77% increase over FY 23-24. The proposed levy is within New York State's "Property Tax Cap" legislation that allows municipalities to increase their levies by 2% or the percentage increase in the Consumer Price Index (CPI), whichever is lower. There is an additional state determined Growth Factor, allowing the tax levy to be greater than 2%. For FY 24-25 the Growth Factor allowed the Village to raise the tax levy to \$17,044,757, which exceeds the proposed tax levy by \$13,926. The Village has not surpassed the cap since the State of New York adopted the legislation several years ago. The proposed tax levy calculates to a rate of \$6.86 per \$1,000 of assessed value, which represents a 1.11% decrease as compared to last year's tax rate of \$6.93. The total taxable assessed value of real property within the Village increased again this year to \$2,484,187,655. This represents a 4.94% increase over last year's assessed value of \$2,367,239,788. The taxable assessed value has seen strong increases the past several years benefitting Village taxpayers significantly.