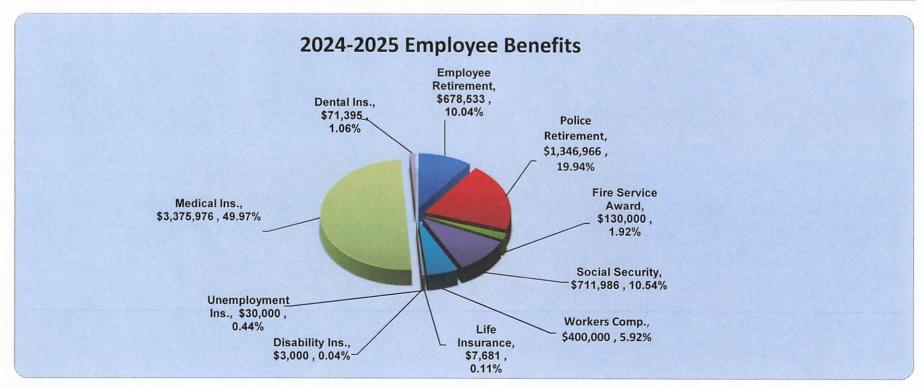

#### VILLAGE OF DOBBS FERRY 2024-2025 TENTATIVE BUDGET

|                                 |      | Actual<br>2021/2022 |    | Actual<br>2022/2023 | Adopted<br>Budget<br>2023/2024 | <br>Budget as<br>Amended<br>2023/2024 | Department<br>Requests<br>2024/2025 |            | <br>Tentative<br>Budget<br>2024/2025 |  |
|---------------------------------|------|---------------------|----|---------------------|--------------------------------|---------------------------------------|-------------------------------------|------------|--------------------------------------|--|
| SUMMARY OF EXPENDITURES AND T   | RANS | FERS                | ]  |                     |                                |                                       |                                     |            |                                      |  |
| GENERAL FUND                    |      |                     |    |                     |                                |                                       |                                     |            |                                      |  |
| GENERAL GOVT. SUPPORT           | \$   | 2,690,835           | \$ | 3,244,763           | \$<br>3,718,379                | \$<br>3,759,880                       | \$                                  | 4,404,362  | \$<br>4,246,974                      |  |
| PUBLIC SAFETY                   |      | 5,468,718           |    | 5,889,060           | 6,008,130                      | 6,725,817                             |                                     | 6,611,151  | \$<br>6,315,175                      |  |
| HEALTH                          |      | 7,111               |    | 8,361               | 11,500                         | 11,487                                |                                     | 11,500     | \$<br>11,500                         |  |
| TRANSPORTATION                  | ÷    | 1,327,174           |    | 1,130,510           | 1,495,444                      | 1,656,072                             |                                     | 1,728,014  | \$<br>1,728,014                      |  |
| CULTURE AND RECREATION          |      | 1,266,340           |    | 1,849,208           | 1,845,949                      | 1,877,958                             |                                     | 2,148,725  | \$<br>1,984,253                      |  |
| HOME AND COMMUNITY SVCS.        |      | 1,646,620           |    | 1,745,992           | 1,407,038                      | 2,301,683                             |                                     | 1,539,112  | \$<br>1,539,112                      |  |
| EMPLOYEE BENEFITS               |      | 5,113,113           |    | 5,709,441           | 6,211,337                      | 6,211,337                             |                                     | 6,930,706  | 6,755,537                            |  |
| DEBT SERVICE (BANS AND LEASES)  |      | -                   |    | 13,950              | -                              | · · ·                                 |                                     |            |                                      |  |
| SUB-TOTAL EXPENDITURES          | \$   | 17,519,911          | \$ | 19,591,285          | \$<br>20,697,777               | \$<br>22,544,234                      | \$                                  | 23,373,570 | \$<br>22,580,565                     |  |
| INTERFUND TRANSFERS             |      |                     |    |                     |                                |                                       |                                     |            |                                      |  |
| DEBT SERVICE FUND               | \$   | 2,214,687           | \$ | 1,890,812           | \$<br>2,172,457                | \$<br>2,172,457                       | \$                                  | 2,269,031  | \$<br>2,269,031                      |  |
| CAPITAL FUND                    |      | -                   |    | 605,452             | -                              | -                                     |                                     | •          |                                      |  |
| TOTAL TRANSFERS                 | \$   | 2,214,687           | \$ | 2,496,264           | \$<br>2,172,457                | \$<br>2,172,457                       | \$                                  | 2,269,031  | \$<br>2,269,031                      |  |
| TOTAL GENERAL FUND EXPENDITURES | \$   | 19,734,598          | \$ | 22,087,549          | \$<br>22,870,234               | \$<br>24,716,691                      | \$                                  | 25,642,601 | \$<br>24,849,596                     |  |
| LIBRARY FUND                    |      |                     |    |                     |                                |                                       |                                     |            |                                      |  |
| OPERATIONS                      | \$   | 659,152             | \$ | 686,146             | \$<br>758,985                  | \$<br>759,479                         | \$                                  | 775,450    | \$<br>775,450                        |  |
| EMPLOYEE BENEFITS               |      | 114,652             |    | 158,517             | 239,452                        | 239,452                               |                                     | 246,034    | \$<br>246,034                        |  |
| TOTAL LIBRARY FUND EXPENDITURES | \$   | 773,804             | \$ | 844,663             | \$<br>998,437                  | \$<br>998,931                         | \$                                  | 1,021,484  | \$<br>1,021,484                      |  |
| SEWER FUND                      |      |                     |    |                     |                                |                                       |                                     |            |                                      |  |
| OPERATIONS                      | \$   | 141,449             | \$ | 160,366             | \$<br>618,096                  | \$<br>618,096                         | \$                                  | 628,555    | \$<br>628,555                        |  |
| EMPLOYEE BENEFITS               |      | 20,628              |    | 24,275              | 32,536                         | 32,536                                |                                     | 37,794     | 37,794                               |  |
| TOTAL SEWER FUND EXPENDITURES   | \$   | 162,077             | \$ | 184,641             | \$<br>650,632                  | \$<br>650,632                         | \$                                  | 666,349    | \$<br>666,349                        |  |
| DEBT SERVICE FUND               |      |                     |    |                     |                                |                                       |                                     |            |                                      |  |
| TOTAL DEBT FUND EXPENDITURES    | \$   | 2,214,687           |    | 1,890,813           | 2,472,457                      |                                       |                                     |            | \$<br>2,578,081                      |  |