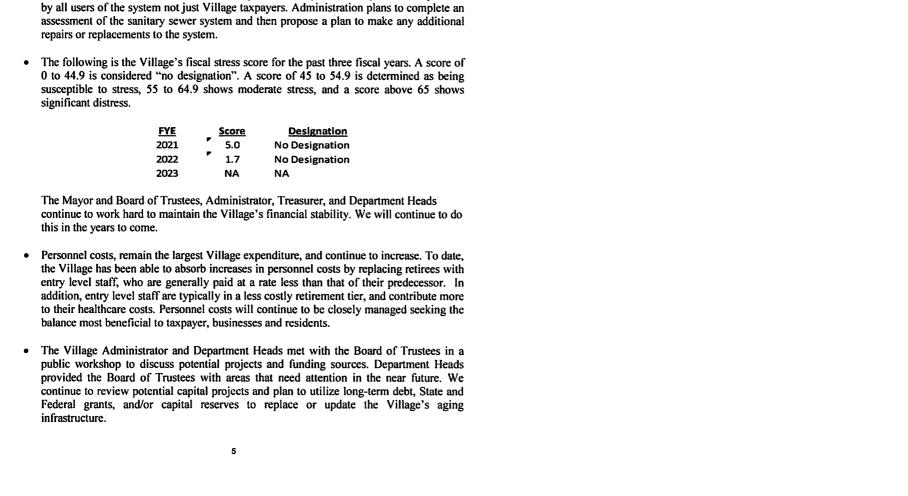

The Village has worked hard to strengthen its financial stability in an effort to reduce costs to the taxpayers. This work has resulted in a strong General Fund unassigned fund balance of \$5.4 million at the end of FY 22-23. In July 2021, Moody's Investors Service reaffirmed the Village's financial rating of Aa2, which is the highest rating a Village of this size can attain. The Village also received strong results on the New York State Fiscal Stress Test where the State reviewed and assessed many factors of the Village's financial operations. Considering the strong financial condition of the Village, we anticipate that taxpayers will continue to benefit in the future financing of needed capital projects. However, the Village needs to remain cautious going forward. The tax cap