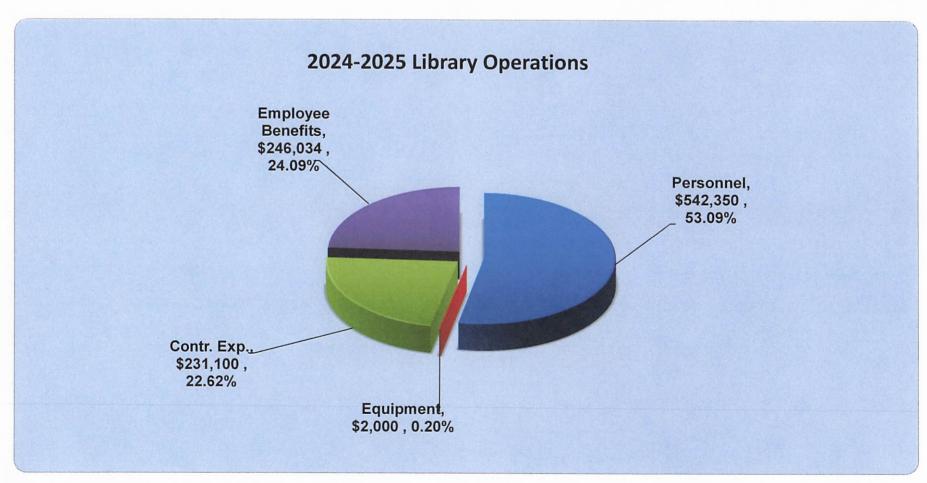

#### VILLAGE OF DOBBS FERRY 2024-2025 TENTATIVE BUDGET

|                                 |      | Actual<br>2021/2022 |    | Actual<br>2022/2023 | Adopted<br>Budget<br>2023/2024 | <br>Budget as<br>Amended<br>2023/2024 | Department<br>Requests<br>2024/2025 |            | <br>Tentative<br>Budget<br>2024/2025 |  |
|---------------------------------|------|---------------------|----|---------------------|--------------------------------|---------------------------------------|-------------------------------------|------------|--------------------------------------|--|
| SUMMARY OF EXPENDITURES AND T   | RANS | FERS                | ]  |                     |                                |                                       |                                     |            |                                      |  |
| GENERAL FUND                    |      |                     |    |                     |                                |                                       |                                     |            |                                      |  |
| GENERAL GOVT. SUPPORT           | \$   | 2,690,835           | \$ | 3,244,763           | \$<br>3,718,379                | \$<br>3,759,880                       | \$                                  | 4,404,362  | \$<br>4,246,974                      |  |
| PUBLIC SAFETY                   |      | 5,468,718           |    | 5,889,060           | 6,008,130                      | 6,725,817                             |                                     | 6,611,151  | \$<br>6,315,175                      |  |
| HEALTH                          |      | 7,111               |    | 8,361               | 11,500                         | 11,487                                |                                     | 11,500     | \$<br>11,500                         |  |
| TRANSPORTATION                  | ÷    | 1,327,174           |    | 1,130,510           | 1,495,444                      | 1,656,072                             |                                     | 1,728,014  | \$<br>1,728,014                      |  |
| CULTURE AND RECREATION          |      | 1,266,340           |    | 1,849,208           | 1,845,949                      | 1,877,958                             |                                     | 2,148,725  | \$<br>1,984,253                      |  |
| HOME AND COMMUNITY SVCS.        |      | 1,646,620           |    | 1,745,992           | 1,407,038                      | 2,301,683                             |                                     | 1,539,112  | \$<br>1,539,112                      |  |
| EMPLOYEE BENEFITS               |      | 5,113,113           |    | 5,709,441           | 6,211,337                      | 6,211,337                             |                                     | 6,930,706  | 6,755,537                            |  |
| DEBT SERVICE (BANS AND LEASES)  |      | -                   |    | 13,950              | -                              | · · ·                                 |                                     |            |                                      |  |
| SUB-TOTAL EXPENDITURES          | \$   | 17,519,911          | \$ | 19,591,285          | \$<br>20,697,777               | \$<br>22,544,234                      | \$                                  | 23,373,570 | \$<br>22,580,565                     |  |
| INTERFUND TRANSFERS             |      |                     |    |                     |                                |                                       |                                     |            |                                      |  |
| DEBT SERVICE FUND               | \$   | 2,214,687           | \$ | 1,890,812           | \$<br>2,172,457                | \$<br>2,172,457                       | \$                                  | 2,269,031  | \$<br>2,269,031                      |  |
| CAPITAL FUND                    |      | -                   |    | 605,452             | -                              | -                                     |                                     | •          |                                      |  |
| TOTAL TRANSFERS                 | \$   | 2,214,687           | \$ | 2,496,264           | \$<br>2,172,457                | \$<br>2,172,457                       | \$                                  | 2,269,031  | \$<br>2,269,031                      |  |
| TOTAL GENERAL FUND EXPENDITURES | \$   | 19,734,598          | \$ | 22,087,549          | \$<br>22,870,234               | \$<br>24,716,691                      | \$                                  | 25,642,601 | \$<br>24,849,596                     |  |
| LIBRARY FUND                    |      |                     |    |                     |                                |                                       |                                     |            |                                      |  |
| OPERATIONS                      | \$   | 659,152             | \$ | 686,146             | \$<br>758,985                  | \$<br>759,479                         | \$                                  | 775,450    | \$<br>775,450                        |  |
| EMPLOYEE BENEFITS               |      | 114,652             |    | 158,517             | 239,452                        | 239,452                               |                                     | 246,034    | \$<br>246,034                        |  |
| TOTAL LIBRARY FUND EXPENDITURES | \$   | 773,804             | \$ | 844,663             | \$<br>998,437                  | \$<br>998,931                         | \$                                  | 1,021,484  | \$<br>1,021,484                      |  |
| SEWER FUND                      |      |                     |    |                     |                                |                                       |                                     |            |                                      |  |
| OPERATIONS                      | \$   | 141,449             | \$ | 160,366             | \$<br>618,096                  | \$<br>618,096                         | \$                                  | 628,555    | \$<br>628,555                        |  |
| EMPLOYEE BENEFITS               |      | 20,628              |    | 24,275              | 32,536                         | 32,536                                |                                     | 37,794     | 37,794                               |  |
| TOTAL SEWER FUND EXPENDITURES   | \$   | 162,077             | \$ | 184,641             | \$<br>650,632                  | \$<br>650,632                         | \$                                  | 666,349    | \$<br>666,349                        |  |
| DEBT SERVICE FUND               |      |                     |    |                     |                                |                                       |                                     |            |                                      |  |
| TOTAL DEBT FUND EXPENDITURES    | \$   | 2,214,687           |    | 1,890,813           | 2,472,457                      |                                       |                                     |            | \$<br>2,578,081                      |  |