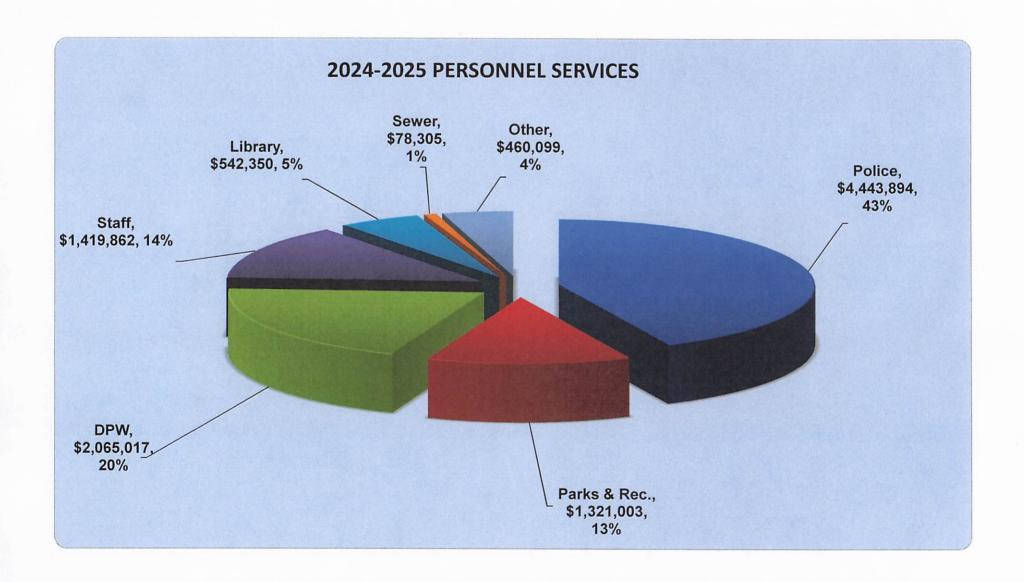

Summary Comparison of Expenditures by Category, including the Library and Sewer Funds

| Governmental Function of Proposed Appropriation Increases |    | Adopted<br>2023-24 |    | Tentative 2024-25 | Increase/<br>(Decrease |          |  |
|-----------------------------------------------------------|----|--------------------|----|-------------------|------------------------|----------|--|
| General Government Support                                | s  | 3,718,379          | s  | 4,246,974         | s                      | 528,595  |  |
| Public Safety                                             | -  | 6,008,130          | "  | 6,315,175         | Ψ                      | 307,045  |  |
| Health                                                    |    | 11,450             |    | 11,500            |                        | 507,045  |  |
| Transportation                                            |    | 1,495,444          |    | 1,728,014         |                        | 232,570  |  |
| Culture and Recreation                                    | l  | 1,845,949          |    | 1,984,253         |                        | 138,304  |  |
| Home and Community Services (i.e. garbage                 |    |                    |    | , -,              |                        | ,        |  |
| and sewers)                                               |    | 1,407,038          |    | 1,539,112         |                        | 132,074  |  |
| Employee Benefits                                         | ı  | 6,211,337          |    | 6,755,573         |                        | 544,236  |  |
| Debt Service - Long Term                                  |    | 2,172,457          |    | 2,269,031         |                        | 96,574   |  |
| Interfund Transfers - Capital Fund                        |    | -                  |    |                   |                        | _        |  |
| Subtotal                                                  | \$ | 22,870,184         | \$ | 24,849,632        | \$ 1                   | ,979,448 |  |
| Library Fund                                              | \$ | 998,437            | \$ | 1,021,484         | \$                     | 23,047   |  |
| Sewer Fund                                                | \$ | 644,062            | \$ | 650,632           | \$                     | 6,570    |  |
| Total                                                     | \$ | 24,512,683         | s  | 26,521,748        | \$ 2                   | ,009,065 |  |