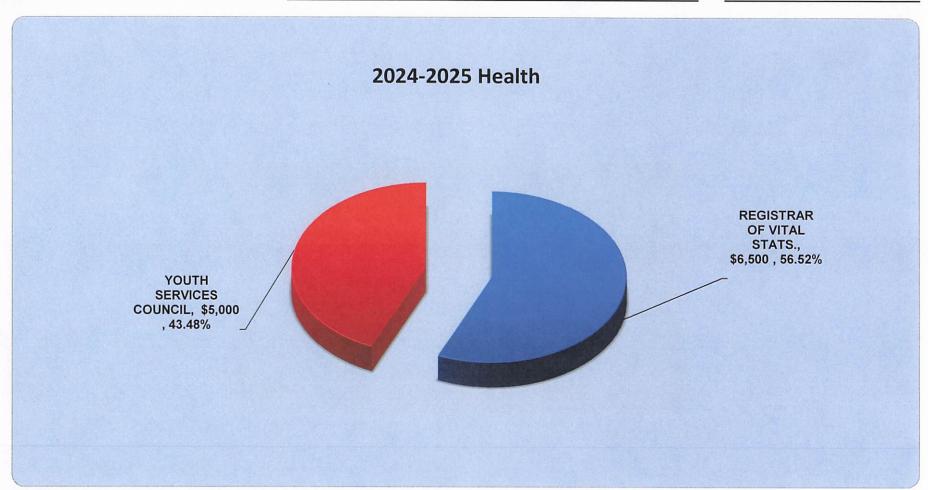

#### VILLAGE OF DOBBS FERRY 2024-2025 TENTATIVE BUDGET

|                                 |      | Actual<br>2021/2022 |    | Actual<br>2022/2023 | Adopted<br>Budget<br>2023/2024 | <br>Budget as<br>Amended<br>2023/2024 | Department<br>Requests<br>2024/2025 |            | <br>Tentative<br>Budget<br>2024/2025 |  |
|---------------------------------|------|---------------------|----|---------------------|--------------------------------|---------------------------------------|-------------------------------------|------------|--------------------------------------|--|
| SUMMARY OF EXPENDITURES AND T   | RANS | FERS                | ]  |                     |                                |                                       |                                     |            |                                      |  |
| GENERAL FUND                    |      |                     |    |                     |                                |                                       |                                     |            |                                      |  |
| GENERAL GOVT. SUPPORT           | \$   | 2,690,835           | \$ | 3,244,763           | \$<br>3,718,379                | \$<br>3,759,880                       | \$                                  | 4,404,362  | \$<br>4,246,974                      |  |
| PUBLIC SAFETY                   |      | 5,468,718           |    | 5,889,060           | 6,008,130                      | 6,725,817                             |                                     | 6,611,151  | \$<br>6,315,175                      |  |
| HEALTH                          |      | 7,111               |    | 8,361               | 11,500                         | 11,487                                |                                     | 11,500     | \$<br>11,500                         |  |
| TRANSPORTATION                  | ÷    | 1,327,174           |    | 1,130,510           | 1,495,444                      | 1,656,072                             |                                     | 1,728,014  | \$<br>1,728,014                      |  |
| CULTURE AND RECREATION          |      | 1,266,340           |    | 1,849,208           | 1,845,949                      | 1,877,958                             |                                     | 2,148,725  | \$<br>1,984,253                      |  |
| HOME AND COMMUNITY SVCS.        |      | 1,646,620           |    | 1,745,992           | 1,407,038                      | 2,301,683                             |                                     | 1,539,112  | \$<br>1,539,112                      |  |
| EMPLOYEE BENEFITS               |      | 5,113,113           |    | 5,709,441           | 6,211,337                      | 6,211,337                             |                                     | 6,930,706  | 6,755,537                            |  |
| DEBT SERVICE (BANS AND LEASES)  |      | -                   |    | 13,950              | -                              | · · ·                                 |                                     |            |                                      |  |
| SUB-TOTAL EXPENDITURES          | \$   | 17,519,911          | \$ | 19,591,285          | \$<br>20,697,777               | \$<br>22,544,234                      | \$                                  | 23,373,570 | \$<br>22,580,565                     |  |
| INTERFUND TRANSFERS             |      |                     |    |                     |                                |                                       |                                     |            |                                      |  |
| DEBT SERVICE FUND               | \$   | 2,214,687           | \$ | 1,890,812           | \$<br>2,172,457                | \$<br>2,172,457                       | \$                                  | 2,269,031  | \$<br>2,269,031                      |  |
| CAPITAL FUND                    |      | -                   |    | 605,452             | -                              | -                                     |                                     | •          |                                      |  |
| TOTAL TRANSFERS                 | \$   | 2,214,687           | \$ | 2,496,264           | \$<br>2,172,457                | \$<br>2,172,457                       | \$                                  | 2,269,031  | \$<br>2,269,031                      |  |
| TOTAL GENERAL FUND EXPENDITURES | \$   | 19,734,598          | \$ | 22,087,549          | \$<br>22,870,234               | \$<br>24,716,691                      | \$                                  | 25,642,601 | \$<br>24,849,596                     |  |
| LIBRARY FUND                    |      |                     |    |                     |                                |                                       |                                     |            |                                      |  |
| OPERATIONS                      | \$   | 659,152             | \$ | 686,146             | \$<br>758,985                  | \$<br>759,479                         | \$                                  | 775,450    | \$<br>775,450                        |  |
| EMPLOYEE BENEFITS               |      | 114,652             |    | 158,517             | 239,452                        | 239,452                               |                                     | 246,034    | \$<br>246,034                        |  |
| TOTAL LIBRARY FUND EXPENDITURES | \$   | 773,804             | \$ | 844,663             | \$<br>998,437                  | \$<br>998,931                         | \$                                  | 1,021,484  | \$<br>1,021,484                      |  |
| SEWER FUND                      |      |                     |    |                     |                                |                                       |                                     |            |                                      |  |
| OPERATIONS                      | \$   | 141,449             | \$ | 160,366             | \$<br>618,096                  | \$<br>618,096                         | \$                                  | 628,555    | \$<br>628,555                        |  |
| EMPLOYEE BENEFITS               |      | 20,628              |    | 24,275              | 32,536                         | 32,536                                |                                     | 37,794     | 37,794                               |  |
| TOTAL SEWER FUND EXPENDITURES   | \$   | 162,077             | \$ | 184,641             | \$<br>650,632                  | \$<br>650,632                         | \$                                  | 666,349    | \$<br>666,349                        |  |
| DEBT SERVICE FUND               |      |                     |    |                     |                                |                                       |                                     |            |                                      |  |
| TOTAL DEBT FUND EXPENDITURES    | \$   | 2,214,687           |    | 1,890,813           | 2,472,457                      |                                       |                                     |            | \$<br>2,578,081                      |  |