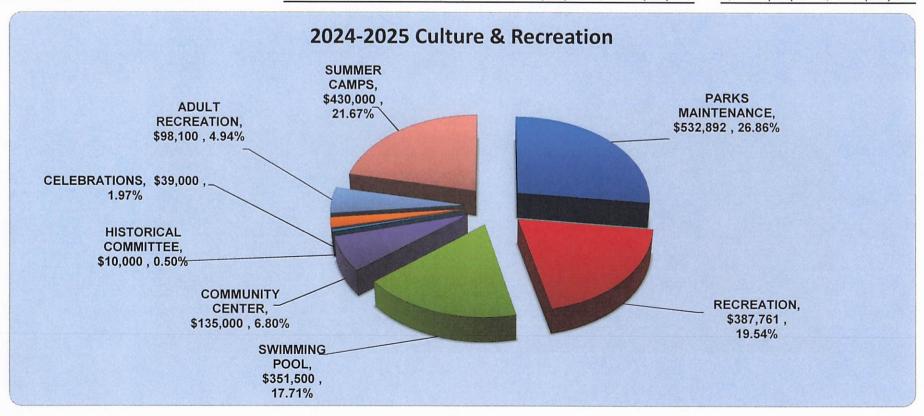

#### VILLAGE OF DOBBS FERRY 2024-2025 TENTATIVE BUDGET

|                                 |      | Actual<br>2021/2022 |    | Actual<br>2022/2023 | Adopted<br>Budget<br>2023/2024 | <br>Budget as<br>Amended<br>2023/2024 | Department<br>Requests<br>2024/2025 |            | <br>Tentative<br>Budget<br>2024/2025 |  |
|---------------------------------|------|---------------------|----|---------------------|--------------------------------|---------------------------------------|-------------------------------------|------------|--------------------------------------|--|
| SUMMARY OF EXPENDITURES AND T   | RANS | FERS                | ]  |                     |                                |                                       |                                     |            |                                      |  |
| GENERAL FUND                    |      |                     |    |                     |                                |                                       |                                     |            |                                      |  |
| GENERAL GOVT. SUPPORT           | \$   | 2,690,835           | \$ | 3,244,763           | \$<br>3,718,379                | \$<br>3,759,880                       | \$                                  | 4,404,362  | \$<br>4,246,974                      |  |
| PUBLIC SAFETY                   |      | 5,468,718           |    | 5,889,060           | 6,008,130                      | 6,725,817                             |                                     | 6,611,151  | \$<br>6,315,175                      |  |
| HEALTH                          |      | 7,111               |    | 8,361               | 11,500                         | 11,487                                |                                     | 11,500     | \$<br>11,500                         |  |
| TRANSPORTATION                  | ÷    | 1,327,174           |    | 1,130,510           | 1,495,444                      | 1,656,072                             |                                     | 1,728,014  | \$<br>1,728,014                      |  |
| CULTURE AND RECREATION          |      | 1,266,340           |    | 1,849,208           | 1,845,949                      | 1,877,958                             |                                     | 2,148,725  | \$<br>1,984,253                      |  |
| HOME AND COMMUNITY SVCS.        |      | 1,646,620           |    | 1,745,992           | 1,407,038                      | 2,301,683                             |                                     | 1,539,112  | \$<br>1,539,112                      |  |
| EMPLOYEE BENEFITS               |      | 5,113,113           |    | 5,709,441           | 6,211,337                      | 6,211,337                             |                                     | 6,930,706  | 6,755,537                            |  |
| DEBT SERVICE (BANS AND LEASES)  |      | -                   |    | 13,950              | -                              | · · ·                                 |                                     |            |                                      |  |
| SUB-TOTAL EXPENDITURES          | \$   | 17,519,911          | \$ | 19,591,285          | \$<br>20,697,777               | \$<br>22,544,234                      | \$                                  | 23,373,570 | \$<br>22,580,565                     |  |
| INTERFUND TRANSFERS             |      |                     |    |                     |                                |                                       |                                     |            |                                      |  |
| DEBT SERVICE FUND               | \$   | 2,214,687           | \$ | 1,890,812           | \$<br>2,172,457                | \$<br>2,172,457                       | \$                                  | 2,269,031  | \$<br>2,269,031                      |  |
| CAPITAL FUND                    |      | -                   |    | 605,452             | -                              | -                                     |                                     | •          |                                      |  |
| TOTAL TRANSFERS                 | \$   | 2,214,687           | \$ | 2,496,264           | \$<br>2,172,457                | \$<br>2,172,457                       | \$                                  | 2,269,031  | \$<br>2,269,031                      |  |
| TOTAL GENERAL FUND EXPENDITURES | \$   | 19,734,598          | \$ | 22,087,549          | \$<br>22,870,234               | \$<br>24,716,691                      | \$                                  | 25,642,601 | \$<br>24,849,596                     |  |
| LIBRARY FUND                    |      |                     |    |                     |                                |                                       |                                     |            |                                      |  |
| OPERATIONS                      | \$   | 659,152             | \$ | 686,146             | \$<br>758,985                  | \$<br>759,479                         | \$                                  | 775,450    | \$<br>775,450                        |  |
| EMPLOYEE BENEFITS               |      | 114,652             |    | 158,517             | 239,452                        | 239,452                               |                                     | 246,034    | \$<br>246,034                        |  |
| TOTAL LIBRARY FUND EXPENDITURES | \$   | 773,804             | \$ | 844,663             | \$<br>998,437                  | \$<br>998,931                         | \$                                  | 1,021,484  | \$<br>1,021,484                      |  |
| SEWER FUND                      |      |                     |    |                     |                                |                                       |                                     |            |                                      |  |
| OPERATIONS                      | \$   | 141,449             | \$ | 160,366             | \$<br>618,096                  | \$<br>618,096                         | \$                                  | 628,555    | \$<br>628,555                        |  |
| EMPLOYEE BENEFITS               |      | 20,628              |    | 24,275              | 32,536                         | 32,536                                |                                     | 37,794     | 37,794                               |  |
| TOTAL SEWER FUND EXPENDITURES   | \$   | 162,077             | \$ | 184,641             | \$<br>650,632                  | \$<br>650,632                         | \$                                  | 666,349    | \$<br>666,349                        |  |
| DEBT SERVICE FUND               |      |                     |    |                     |                                |                                       |                                     |            |                                      |  |
| TOTAL DEBT FUND EXPENDITURES    | \$   | 2,214,687           |    | 1,890,813           | 2,472,457                      |                                       |                                     |            | \$<br>2,578,081                      |  |