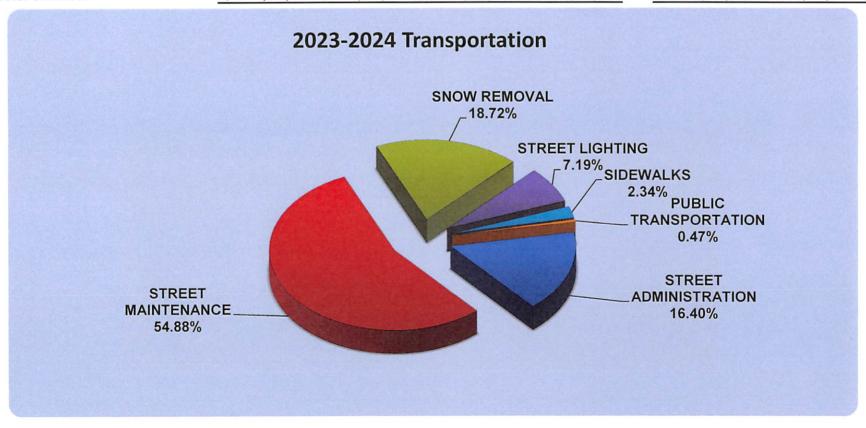

# BUDGET SUMMARY

|                                       | ;  | Actual<br>2020/2021 | :  | Actual<br>2021/2022 | Adopted<br>Budget<br>2022/2023 | Budget as<br>Amended<br>2022/2023 | <br>Department<br>Requests<br>2023/2024 | Tentative<br>Budget<br>2023/2024 | Adopted<br>Budget<br>2023/2024 |
|---------------------------------------|----|---------------------|----|---------------------|--------------------------------|-----------------------------------|-----------------------------------------|----------------------------------|--------------------------------|
| SUMMARY OF EXPENDITURES AND TRANSFERS | -  |                     |    |                     |                                |                                   | <br>                                    |                                  |                                |
| GENERAL FUND                          |    |                     |    |                     |                                |                                   |                                         |                                  |                                |
| GENERAL GOVT. SUPPORT                 | \$ | 2,532,658           | \$ | 2,690,835           | \$<br>3,547,289                | \$<br>3,364,303                   | \$<br>3,758,437                         | \$<br>3,718,379                  | \$<br>3,718,379                |
| PUBLIC SAFETY                         |    | 5,295,379           |    | 5,468,718           | 5,505,036                      | 5,981,730                         | 6,519,580                               | 6,008,130                        | 6,008,130                      |
| HEALTH                                |    | 7,318               |    | 7,111               | 11,450                         | 11,437                            | 11,500                                  | 11,500                           | 11,500                         |
| TRANSPORTATION                        |    | 1,289,263           |    | 1,327,174           | 1,462,928                      | 1,486,728                         | 1,505,444                               | 1,495,444                        | 1,495,444                      |
| CULTURE AND RECREATION                |    | 959,612             |    | 1,266,340           | 1,626,870                      | 1,713,454                         | 1,845,949                               | 1,845,949                        | 1,845,949                      |
| HOME AND COMMUNITY SVCS.              |    | 1,151,555           |    | 1,646,620           | 1,341,440                      | 2,046,469                         | 1,407,038                               | 1,407,038                        | 1,407,038                      |
| EMPLOYEE BENEFITS                     |    | 4,888,234           |    | 5,113,113           | 5,454,012                      | 5,454,012                         | <br>6,416,347                           | 6,211,337                        | <br>6,211,337                  |
| SUB-TOTAL EXPENDITURES                | \$ | 16,124,019          | \$ | 17,519,911          | \$<br>18,949,025               | \$<br>20,058,133                  | \$<br>21,464,295                        | \$<br>20,697,777                 | \$<br>20,697,777               |
| INTERFUND TRANSFERS                   |    |                     |    |                     |                                |                                   |                                         |                                  |                                |
| DEBT SERVICE FUND                     | \$ | 2,218,734           | \$ | 2,214,687           | \$<br>1,890,813                | \$<br>1,890,813                   | \$<br>2,172,457                         | \$<br>2,172,457                  | \$<br>2,172,457                |
| CAPITAL FUND                          |    | 187,947             |    | -                   | 375,000                        | 507,452                           | <br>375,000                             |                                  | -                              |
| TOTAL TRANSFERS                       | \$ | 2,406,681           | \$ | 2,214,687           | \$<br>2,265,813                | \$<br>2,398,265                   | \$<br>2,547,457                         | \$<br>2,172,457                  | \$<br>2,172,457                |
| TOTAL GENERAL FUND EXPENDITURES       | \$ | 18,530,700          | \$ | 19,734,598          | \$<br>21,214,838               | \$<br>22,456,398                  | \$<br>24,011,752                        | \$<br>22,870,234                 | \$<br>22,870,234               |
| LIBRARY FUND                          |    |                     |    |                     |                                |                                   |                                         |                                  |                                |
| OPERATIONS                            | \$ | 583,185             | \$ | 659,152             | \$<br>665,441                  | \$<br>665,441                     | \$<br>758,985                           | \$<br>758,985                    | \$<br>758,985                  |
| EMPLOYEE BENEFITS                     |    | 100,341             |    | 114,652             | 178,753                        | 178,753                           | <br>239,452                             | 239,452                          | 239,452                        |
| TOTAL LIBRARY FUND EXPENDITURES       | \$ | 683,526             | \$ | 773,804             | \$<br>844,194                  | \$<br>844,194                     | \$<br>998,437                           | \$<br>998,437                    | \$<br>998,437                  |
| SEWER FUND                            |    |                     |    |                     |                                |                                   |                                         |                                  |                                |
| OPERATIONS                            | \$ | 110,555             | \$ | 141,449             | \$<br>615,300                  | \$<br>754,320                     | \$<br>618,096                           | \$<br>618,096                    | \$<br>618,096                  |
| EMPLOYEE BENEFITS                     |    | 18,325              |    | 20,628              | <br>28,762                     | 28,762                            | <br>32,536                              | 32,536                           | 32,536                         |
| TOTAL SEWER FUND EXPENDITURES         | \$ | 128,880             | \$ | 162,077             | \$<br>644,062                  | \$<br>783,082                     | \$<br>650,632                           | \$<br>650,632                    | \$<br>650,632                  |
| DEBT SERVICE FUND                     |    |                     |    |                     |                                |                                   |                                         |                                  |                                |
| TOTAL DEBT FUND EXPENDITURES          | \$ | 5,064,352           | \$ | 2,214,687           | \$<br>2,190,813                | \$<br>2,190,813                   | \$<br>2,472,457                         | \$<br>2,472,457                  | \$<br>2,475,457                |