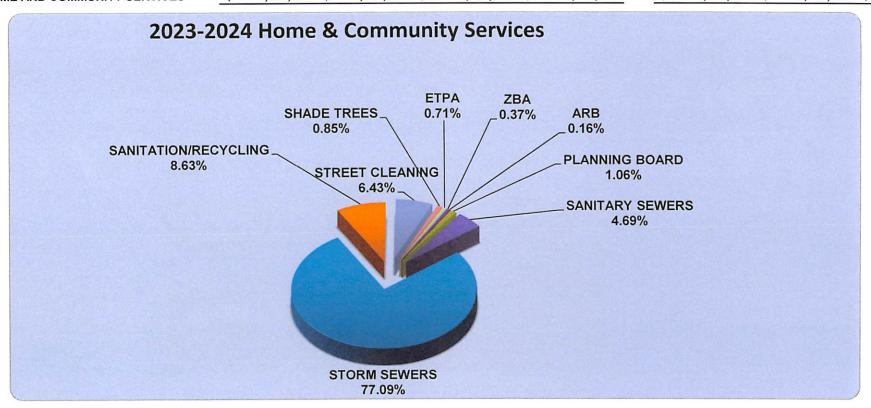

# BUDGET SUMMARY

|                                       | ;  | Actual<br>2020/2021 | :  | Actual<br>2021/2022 | Adopted<br>Budget<br>2022/2023 | Budget as<br>Amended<br>2022/2023 | <br>Department<br>Requests<br>2023/2024 | Tentative<br>Budget<br>2023/2024 | Adopted<br>Budget<br>2023/2024 |
|---------------------------------------|----|---------------------|----|---------------------|--------------------------------|-----------------------------------|-----------------------------------------|----------------------------------|--------------------------------|
| SUMMARY OF EXPENDITURES AND TRANSFERS | -  |                     |    |                     |                                |                                   | <br>                                    |                                  |                                |
| GENERAL FUND                          |    |                     |    |                     |                                |                                   |                                         |                                  |                                |
| GENERAL GOVT. SUPPORT                 | \$ | 2,532,658           | \$ | 2,690,835           | \$<br>3,547,289                | \$<br>3,364,303                   | \$<br>3,758,437                         | \$<br>3,718,379                  | \$<br>3,718,379                |
| PUBLIC SAFETY                         |    | 5,295,379           |    | 5,468,718           | 5,505,036                      | 5,981,730                         | 6,519,580                               | 6,008,130                        | 6,008,130                      |
| HEALTH                                |    | 7,318               |    | 7,111               | 11,450                         | 11,437                            | 11,500                                  | 11,500                           | 11,500                         |
| TRANSPORTATION                        |    | 1,289,263           |    | 1,327,174           | 1,462,928                      | 1,486,728                         | 1,505,444                               | 1,495,444                        | 1,495,444                      |
| CULTURE AND RECREATION                |    | 959,612             |    | 1,266,340           | 1,626,870                      | 1,713,454                         | 1,845,949                               | 1,845,949                        | 1,845,949                      |
| HOME AND COMMUNITY SVCS.              |    | 1,151,555           |    | 1,646,620           | 1,341,440                      | 2,046,469                         | 1,407,038                               | 1,407,038                        | 1,407,038                      |
| EMPLOYEE BENEFITS                     |    | 4,888,234           |    | 5,113,113           | 5,454,012                      | 5,454,012                         | <br>6,416,347                           | 6,211,337                        | <br>6,211,337                  |
| SUB-TOTAL EXPENDITURES                | \$ | 16,124,019          | \$ | 17,519,911          | \$<br>18,949,025               | \$<br>20,058,133                  | \$<br>21,464,295                        | \$<br>20,697,777                 | \$<br>20,697,777               |
| INTERFUND TRANSFERS                   |    |                     |    |                     |                                |                                   |                                         |                                  |                                |
| DEBT SERVICE FUND                     | \$ | 2,218,734           | \$ | 2,214,687           | \$<br>1,890,813                | \$<br>1,890,813                   | \$<br>2,172,457                         | \$<br>2,172,457                  | \$<br>2,172,457                |
| CAPITAL FUND                          |    | 187,947             |    | -                   | 375,000                        | 507,452                           | <br>375,000                             |                                  | -                              |
| TOTAL TRANSFERS                       | \$ | 2,406,681           | \$ | 2,214,687           | \$<br>2,265,813                | \$<br>2,398,265                   | \$<br>2,547,457                         | \$<br>2,172,457                  | \$<br>2,172,457                |
| TOTAL GENERAL FUND EXPENDITURES       | \$ | 18,530,700          | \$ | 19,734,598          | \$<br>21,214,838               | \$<br>22,456,398                  | \$<br>24,011,752                        | \$<br>22,870,234                 | \$<br>22,870,234               |
| LIBRARY FUND                          |    |                     |    |                     |                                |                                   |                                         |                                  |                                |
| OPERATIONS                            | \$ | 583,185             | \$ | 659,152             | \$<br>665,441                  | \$<br>665,441                     | \$<br>758,985                           | \$<br>758,985                    | \$<br>758,985                  |
| EMPLOYEE BENEFITS                     |    | 100,341             |    | 114,652             | 178,753                        | 178,753                           | <br>239,452                             | 239,452                          | 239,452                        |
| TOTAL LIBRARY FUND EXPENDITURES       | \$ | 683,526             | \$ | 773,804             | \$<br>844,194                  | \$<br>844,194                     | \$<br>998,437                           | \$<br>998,437                    | \$<br>998,437                  |
| SEWER FUND                            |    |                     |    |                     |                                |                                   |                                         |                                  |                                |
| OPERATIONS                            | \$ | 110,555             | \$ | 141,449             | \$<br>615,300                  | \$<br>754,320                     | \$<br>618,096                           | \$<br>618,096                    | \$<br>618,096                  |
| EMPLOYEE BENEFITS                     |    | 18,325              |    | 20,628              | <br>28,762                     | 28,762                            | <br>32,536                              | 32,536                           | 32,536                         |
| TOTAL SEWER FUND EXPENDITURES         | \$ | 128,880             | \$ | 162,077             | \$<br>644,062                  | \$<br>783,082                     | \$<br>650,632                           | \$<br>650,632                    | \$<br>650,632                  |
| DEBT SERVICE FUND                     |    |                     |    |                     |                                |                                   |                                         |                                  |                                |
| TOTAL DEBT FUND EXPENDITURES          | \$ | 5,064,352           | \$ | 2,214,687           | \$<br>2,190,813                | \$<br>2,190,813                   | \$<br>2,472,457                         | \$<br>2,472,457                  | \$<br>2,475,457                |