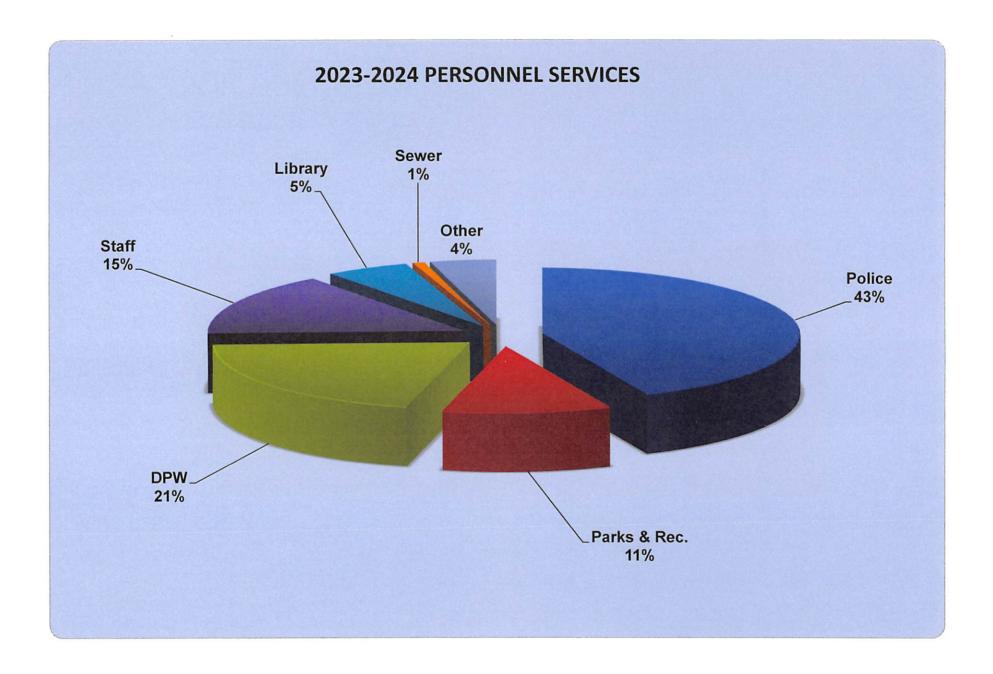

|                           |                           |                            |                            |                           |                            |                            |                          |
|                                         | (2,525,000.00)            | 0.00                      | 0.00                       | 0.00                       | 0.00                      | 0.00                       | 0.00                       | 0.00                     |
| Grand Total                             | (5,141,660.81)            | (2,217,309.89)            | (1,890,813.00)             | (1,890,813.00)             | (1,892,086.11)            | (2,172,457.00)             | (2,172,457.00)             | (2,172,457.00)           |



# PERSONNEL SERVICES

|                       | Title/     | No. of    | Rate of            | Cost by            | Annual                                  |
|-----------------------|------------|-----------|--------------------|--------------------|-----------------------------------------|
| Line Item             | Grade-Step | Positions | Comp.              | Unit               | Appropropriations                       |
| BOARD OF TRUSTEES     |            |           |                    |                    |                                         |
| A1010.100             | Official   |           |                    |                    |                                         |
| Trustees              |            | 6         | \$2,400            | \$2,400            | \$14,400