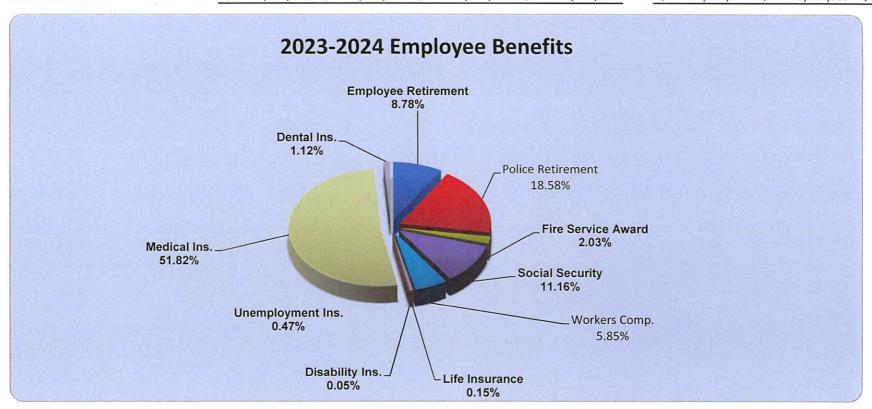

# BUDGET SUMMARY

|                                       | ;  | Actual<br>2020/2021 | :  | Actual<br>2021/2022 | Adopted<br>Budget<br>2022/2023 | Budget as<br>Amended<br>2022/2023 | <br>Department<br>Requests<br>2023/2024 | Tentative<br>Budget<br>2023/2024 | Adopted<br>Budget<br>2023/2024 |
|---------------------------------------|----|---------------------|----|---------------------|--------------------------------|-----------------------------------|-----------------------------------------|----------------------------------|--------------------------------|
| SUMMARY OF EXPENDITURES AND TRANSFERS | -  |                     |    |                     |                                |                                   | <br>                                    |                                  |                                |
| GENERAL FUND                          |    |                     |    |                     |                                |                                   |                                         |                                  |                                |
| GENERAL GOVT. SUPPORT                 | \$ | 2,532,658           | \$ | 2,690,835           | \$<br>3,547,289                | \$<br>3,364,303                   | \$<br>3,758,437                         | \$<br>3,718,379                  | \$<br>3,718,379                |
| PUBLIC SAFETY                         |    | 5,295,379           |    | 5,468,718           | 5,505,036                      | 5,981,730                         | 6,519,580                               | 6,008,130                        | 6,008,130                      |
| HEALTH                                |    | 7,318               |    | 7,111               | 11,450                         | 11,437                            | 11,500                                  | 11,500                           | 11,500                         |
| TRANSPORTATION                        |    | 1,289,263           |    | 1,327,174           | 1,462,928                      | 1,486,728                         | 1,505,444                               | 1,495,444                        | 1,495,444                      |
| CULTURE AND RECREATION                |    | 959,612             |    | 1,266,340           | 1,626,870                      | 1,713,454                         | 1,845,949                               | 1,845,949                        | 1,845,949                      |
| HOME AND COMMUNITY SVCS.              |    | 1,151,555           |    | 1,646,620           | 1,341,440                      | 2,046,469                         | 1,407,038                               | 1,407,038                        | 1,407,038                      |
| EMPLOYEE BENEFITS                     |    | 4,888,234           |    | 5,113,113           | 5,454,012                      | 5,454,012                         | <br>6,416,347                           | 6,211,337                        | <br>6,211,337                  |
| SUB-TOTAL EXPENDITURES                | \$ | 16,124,019          | \$ | 17,519,911          | \$<br>18,949,025               | \$<br>20,058,133                  | \$<br>21,464,295                        | \$<br>20,697,777                 | \$<br>20,697,777               |
| INTERFUND TRANSFERS                   |    |                     |    |                     |                                |                                   |                                         |                                  |                                |
| DEBT SERVICE FUND                     | \$ | 2,218,734           | \$ | 2,214,687           | \$<br>1,890,813                | \$<br>1,890,813                   | \$<br>2,172,457                         | \$<br>2,172,457                  | \$<br>2,172,457                |
| CAPITAL FUND                          |    | 187,947             |    | -                   | 375,000                        | 507,452                           | <br>375,000                             |                                  | -                              |
| TOTAL TRANSFERS                       | \$ | 2,406,681           | \$ | 2,214,687           | \$<br>2,265,813                | \$<br>2,398,265                   | \$<br>2,547,457                         | \$<br>2,172,457                  | \$<br>2,172,457                |
| TOTAL GENERAL FUND EXPENDITURES       | \$ | 18,530,700          | \$ | 19,734,598          | \$<br>21,214,838               | \$<br>22,456,398                  | \$<br>24,011,752                        | \$<br>22,870,234                 | \$<br>22,870,234               |
| LIBRARY FUND                          |    |                     |    |                     |                                |                                   |                                         |                                  |                                |
| OPERATIONS                            | \$ | 583,185             | \$ | 659,152             | \$<br>665,441                  | \$<br>665,441                     | \$<br>758,985                           | \$<br>758,985                    | \$<br>758,985                  |
| EMPLOYEE BENEFITS                     |    | 100,341             |    | 114,652             | 178,753                        | 178,753                           | <br>239,452                             | 239,452                          | 239,452                        |
| TOTAL LIBRARY FUND EXPENDITURES       | \$ | 683,526             | \$ | 773,804             | \$<br>844,194                  | \$<br>844,194                     | \$<br>998,437                           | \$<br>998,437                    | \$<br>998,437                  |
| SEWER FUND                            |    |                     |    |                     |                                |                                   |                                         |                                  |                                |
| OPERATIONS                            | \$ | 110,555             | \$ | 141,449             | \$<br>615,300                  | \$<br>754,320                     | \$<br>618,096                           | \$<br>618,096                    | \$<br>618,096                  |
| EMPLOYEE BENEFITS                     |    | 18,325              |    | 20,628              | <br>28,762                     | 28,762                            | <br>32,536                              | 32,536                           | 32,536                         |
| TOTAL SEWER FUND EXPENDITURES         | \$ | 128,880             | \$ | 162,077             | \$<br>644,062                  | \$<br>783,082                     | \$<br>650,632                           | \$<br>650,632                    | \$<br>650,632                  |
| DEBT SERVICE FUND                     |    |                     |    |                     |                                |                                   |                                         |                                  |                                |
| TOTAL DEBT FUND EXPENDITURES          | \$ | 5,064,352           | \$ | 2,214,687           | \$<br>2,190,813                | \$<br>2,190,813                   | \$<br>2,472,457                         | \$<br>2,472,457                  | \$<br>2,475,457                |