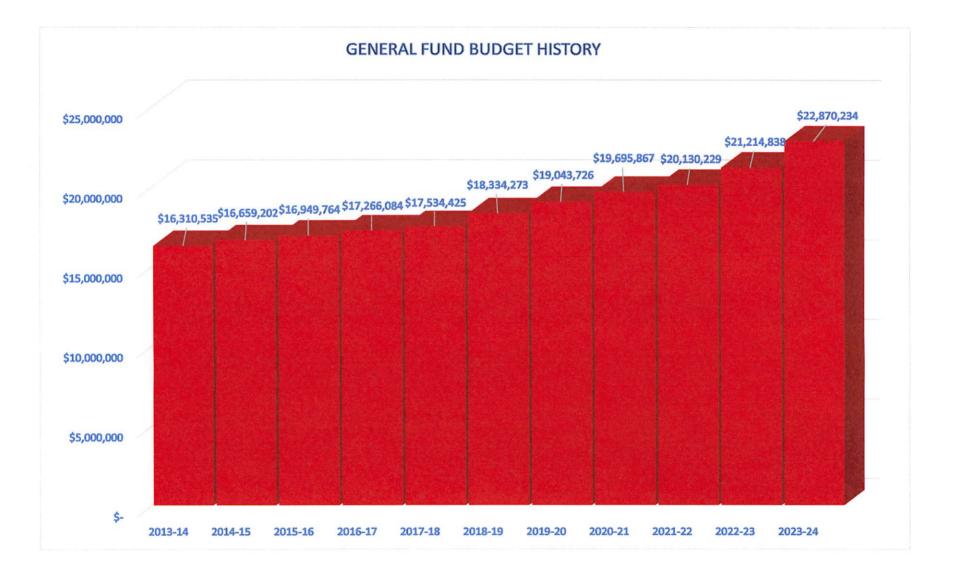

# BUDGET SUMMARY

|                                       | ;  | Actual<br>2020/2021 | :  | Actual<br>2021/2022 | Adopted<br>Budget<br>2022/2023 | Budget as<br>Amended<br>2022/2023 | <br>Department<br>Requests<br>2023/2024 | Tentative<br>Budget<br>2023/2024 | Adopted<br>Budget<br>2023/2024 |
|---------------------------------------|----|---------------------|----|---------------------|--------------------------------|-----------------------------------|-----------------------------------------|----------------------------------|--------------------------------|
| SUMMARY OF EXPENDITURES AND TRANSFERS | -  |                     |    |                     |                                |                                   | <br>                                    |                                  |                                |
| GENERAL FUND                          |    |                     |    |                     |                                |                                   |                                         |                                  |                                |
| GENERAL GOVT. SUPPORT                 | \$ | 2,532,658           | \$ | 2,690,835           | \$<br>3,547,289                | \$<br>3,364,303                   | \$<br>3,758,437                         | \$<br>3,718,379                  | \$<br>3,718,379                |
| PUBLIC SAFETY                         |    | 5,295,379           |    | 5,468,718           | 5,505,036                      | 5,981,730                         | 6,519,580                               | 6,008,130                        | 6,008,130                      |
| HEALTH                                |    | 7,318               |    | 7,111               | 11,450                         | 11,437                            | 11,500                                  | 11,500                           | 11,500                         |
| TRANSPORTATION                        |    | 1,289,263           |    | 1,327,174           | 1,462,928                      | 1,486,728                         | 1,505,444                               | 1,495,444                        | 1,495,444                      |
| CULTURE AND RECREATION                |    | 959,612             |    | 1,266,340           | 1,626,870                      | 1,713,454                         | 1,845,949                               | 1,845,949                        | 1,845,949                      |
| HOME AND COMMUNITY SVCS.              |    | 1,151,555           |    | 1,646,620           | 1,341,440                      | 2,046,469                         | 1,407,038                               | 1,407,038                        | 1,407,038                      |
| EMPLOYEE BENEFITS                     |    | 4,888,234           |    | 5,113,113           | 5,454,012                      | 5,454,012                         | <br>6,416,347                           | 6,211,337                        | <br>6,211,337                  |
| SUB-TOTAL EXPENDITURES                | \$ | 16,124,019          | \$ | 17,519,911          | \$<br>18,949,025               | \$<br>20,058,133                  | \$<br>21,464,295                        | \$<br>20,697,777                 | \$<br>20,697,777               |
| INTERFUND TRANSFERS                   |    |                     |    |                     |                                |                                   |                                         |                                  |                                |
| DEBT SERVICE FUND                     | \$ | 2,218,734           | \$ | 2,214,687           | \$<br>1,890,813                | \$<br>1,890,813                   | \$<br>2,172,457                         | \$<br>2,172,457                  | \$<br>2,172,457                |
| CAPITAL FUND                          |    | 187,947             |    | -                   | 375,000                        | 507,452                           | <br>375,000                             |                                  | -                              |
| TOTAL TRANSFERS                       | \$ | 2,406,681           | \$ | 2,214,687           | \$<br>2,265,813                | \$<br>2,398,265                   | \$<br>2,547,457                         | \$<br>2,172,457                  | \$<br>2,172,457                |
| TOTAL GENERAL FUND EXPENDITURES       | \$ | 18,530,700          | \$ | 19,734,598          | \$<br>21,214,838               | \$<br>22,456,398                  | \$<br>24,011,752                        | \$<br>22,870,234                 | \$<br>22,870,234               |
| LIBRARY FUND                          |    |                     |    |                     |                                |                                   |                                         |                                  |                                |
| OPERATIONS                            | \$ | 583,185             | \$ | 659,152             | \$<br>665,441                  | \$<br>665,441                     | \$<br>758,985                           | \$<br>758,985                    | \$<br>758,985                  |
| EMPLOYEE BENEFITS                     |    | 100,341             |    | 114,652             | 178,753                        | 178,753                           | <br>239,452                             | 239,452                          | 239,452                        |
| TOTAL LIBRARY FUND EXPENDITURES       | \$ | 683,526             | \$ | 773,804             | \$<br>844,194                  | \$<br>844,194                     | \$<br>998,437                           | \$<br>998,437                    | \$<br>998,437                  |
| SEWER FUND                            |    |                     |    |                     |                                |                                   |                                         |                                  |                                |
| OPERATIONS                            | \$ | 110,555             | \$ | 141,449             | \$<br>615,300                  | \$<br>754,320                     | \$<br>618,096                           | \$<br>618,096                    | \$<br>618,096                  |
| EMPLOYEE BENEFITS                     |    | 18,325              |    | 20,628              | <br>28,762                     | 28,762                            | <br>32,536                              | 32,536                           | 32,536                         |
| TOTAL SEWER FUND EXPENDITURES         | \$ | 128,880             | \$ | 162,077             | \$<br>644,062                  | \$<br>783,082                     | \$<br>650,632                           | \$<br>650,632                    | \$<br>650,632                  |
| DEBT SERVICE FUND                     |    |                     |    |                     |                                |                                   |                                         |                                  |                                |
| TOTAL DEBT FUND EXPENDITURES          | \$ | 5,064,352           | \$ | 2,214,687           | \$<br>2,190,813                | \$<br>2,190,813                   | \$<br>2,472,457                         | \$<br>2,472,457                  | \$<br>2,475,457                |