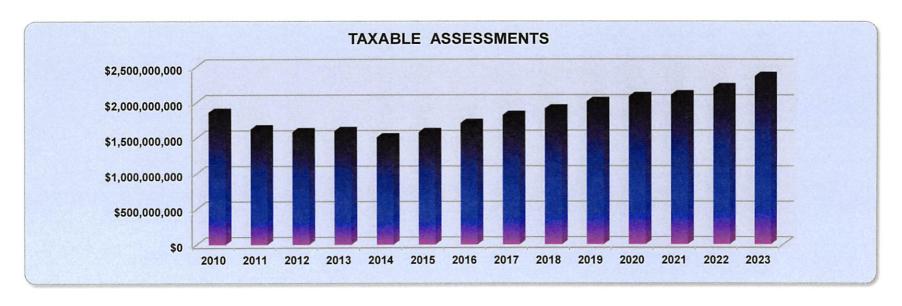

TOTAL TAXABLE ASSESSMENT

\$ 2,367,239,788

2023/24 TAX RATE % TAX RATE INCREASE/(DECREASE) \$6.9331544203 -2.03257849%

| TAX CAP CALCULATION                                                 |                  |
|---------------------------------------------------------------------|------------------|
| Tax Levy Limit, Before Adjustments and Exclusions                   |                  |
| Real Property Tax Levy FYE 2023                                     | \$<br>15,634,900 |
| Tax Base Growth Factor                                              | 2.81%            |
| Allowable Tax Levy Growth Factor                                    | 2.00%            |
| Available Carryover from FYE 2023                                   | 16,713           |
| Tax Levy Limit Before Adjustments/Exclusions                        | \$<br>16,412,439 |
| Adjustments for Transfer of Local Government Functions              |                  |
| None                                                                | \$<br>-          |
| Tax Levy Limit, Adjusted for Transfer of Local Government Functions | \$<br>16,412,439 |
| Exclusions                                                          |                  |
| Employees' Retirement System Exclusion                              | \$<br>-          |
| Police and Fire Retirement System Exclusion                         | -                |
| Tax Levy Limit Adjusted for Transfers plus Exclusions               | \$<br>16,412,439 |
| FYE 2024 Proposed Tax Levy                                          | 16,412,439       |
| Total (Above)/Below Tax Cap                                         | \$<br>(0)        |

### SCHEDULE OF TAXABLE VALUATIONS AND TAX RATES