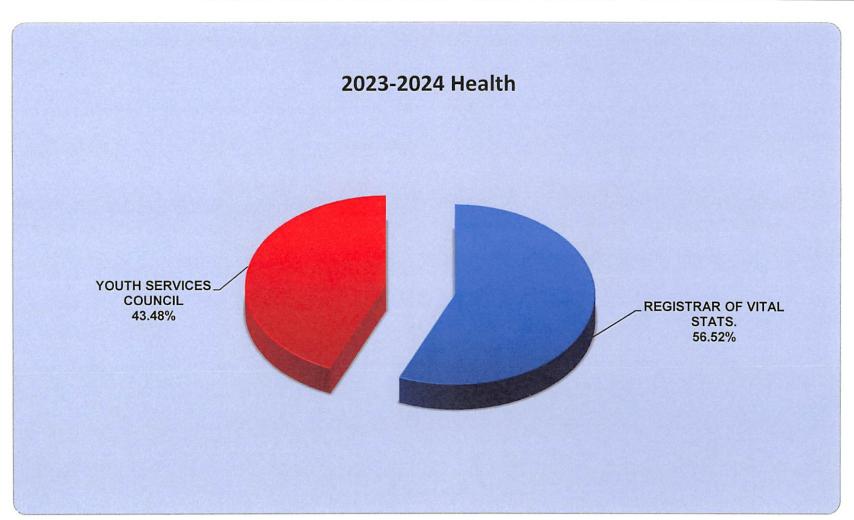

# BUDGET SUMMARY

|                                       | ;  | Actual<br>2020/2021 | :  | Actual<br>2021/2022 | Adopted<br>Budget<br>2022/2023 | Budget as<br>Amended<br>2022/2023 | <br>Department<br>Requests<br>2023/2024 | Tentative<br>Budget<br>2023/2024 | Adopted<br>Budget<br>2023/2024 |
|---------------------------------------|----|---------------------|----|---------------------|--------------------------------|-----------------------------------|-----------------------------------------|----------------------------------|--------------------------------|
| SUMMARY OF EXPENDITURES AND TRANSFERS | -  |                     |    |                     |                                |                                   | <br>                                    |                                  |                                |
| GENERAL FUND                          |    |                     |    |                     |                                |                                   |                                         |                                  |                                |
| GENERAL GOVT. SUPPORT                 | \$ | 2,532,658           | \$ | 2,690,835           | \$<br>3,547,289                | \$<br>3,364,303                   | \$<br>3,758,437                         | \$<br>3,718,379                  | \$<br>3,718,379                |
| PUBLIC SAFETY                         |    | 5,295,379           |    | 5,468,718           | 5,505,036                      | 5,981,730                         | 6,519,580                               | 6,008,130                        | 6,008,130                      |
| HEALTH                                |    | 7,318               |    | 7,111               | 11,450                         | 11,437                            | 11,500                                  | 11,500                           | 11,500                         |
| TRANSPORTATION                        |    | 1,289,263           |    | 1,327,174           | 1,462,928                      | 1,486,728                         | 1,505,444                               | 1,495,444                        | 1,495,444                      |
| CULTURE AND RECREATION                |    | 959,612             |    | 1,266,340           | 1,626,870                      | 1,713,454                         | 1,845,949                               | 1,845,949                        | 1,845,949                      |
| HOME AND COMMUNITY SVCS.              |    | 1,151,555           |    | 1,646,620           | 1,341,440                      | 2,046,469                         | 1,407,038                               | 1,407,038                        | 1,407,038                      |
| EMPLOYEE BENEFITS                     |    | 4,888,234           |    | 5,113,113           | 5,454,012                      | 5,454,012                         | <br>6,416,347                           | 6,211,337                        | <br>6,211,337                  |
| SUB-TOTAL EXPENDITURES                | \$ | 16,124,019          | \$ | 17,519,911          | \$<br>18,949,025               | \$<br>20,058,133                  | \$<br>21,464,295                        | \$<br>20,697,777                 | \$<br>20,697,777               |
| INTERFUND TRANSFERS                   |    |                     |    |                     |                                |                                   |                                         |                                  |                                |
| DEBT SERVICE FUND                     | \$ | 2,218,734           | \$ | 2,214,687           | \$<br>1,890,813                | \$<br>1,890,813                   | \$<br>2,172,457                         | \$<br>2,172,457                  | \$<br>2,172,457                |
| CAPITAL FUND                          |    | 187,947             |    | -                   | 375,000                        | 507,452                           | <br>375,000                             |                                  | -                              |
| TOTAL TRANSFERS                       | \$ | 2,406,681           | \$ | 2,214,687           | \$<br>2,265,813                | \$<br>2,398,265                   | \$<br>2,547,457                         | \$<br>2,172,457                  | \$<br>2,172,457                |
| TOTAL GENERAL FUND EXPENDITURES       | \$ | 18,530,700          | \$ | 19,734,598          | \$<br>21,214,838               | \$<br>22,456,398                  | \$<br>24,011,752                        | \$<br>22,870,234                 | \$<br>22,870,234               |
| LIBRARY FUND                          |    |                     |    |                     |                                |                                   |                                         |                                  |                                |
| OPERATIONS                            | \$ | 583,185             | \$ | 659,152             | \$<br>665,441                  | \$<br>665,441                     | \$<br>758,985                           | \$<br>758,985                    | \$<br>758,985                  |
| EMPLOYEE BENEFITS                     |    | 100,341             |    | 114,652             | 178,753                        | 178,753                           | <br>239,452                             | 239,452                          | 239,452                        |
| TOTAL LIBRARY FUND EXPENDITURES       | \$ | 683,526             | \$ | 773,804             | \$<br>844,194                  | \$<br>844,194                     | \$<br>998,437                           | \$<br>998,437                    | \$<br>998,437                  |
| SEWER FUND                            |    |                     |    |                     |                                |                                   |                                         |                                  |                                |
| OPERATIONS                            | \$ | 110,555             | \$ | 141,449             | \$<br>615,300                  | \$<br>754,320                     | \$<br>618,096                           | \$<br>618,096                    | \$<br>618,096                  |
| EMPLOYEE BENEFITS                     |    | 18,325              |    | 20,628              | <br>28,762                     | 28,762                            | <br>32,536                              | 32,536                           | 32,536                         |
| TOTAL SEWER FUND EXPENDITURES         | \$ | 128,880             | \$ | 162,077             | \$<br>644,062                  | \$<br>783,082                     | \$<br>650,632                           | \$<br>650,632                    | \$<br>650,632                  |
| DEBT SERVICE FUND                     |    |                     |    |                     |                                |                                   |                                         |                                  |                                |
| TOTAL DEBT FUND EXPENDITURES          | \$ | 5,064,352           | \$ | 2,214,687           | \$<br>2,190,813                | \$<br>2,190,813                   | \$<br>2,472,457                         | \$<br>2,472,457                  | \$<br>2,475,457                |