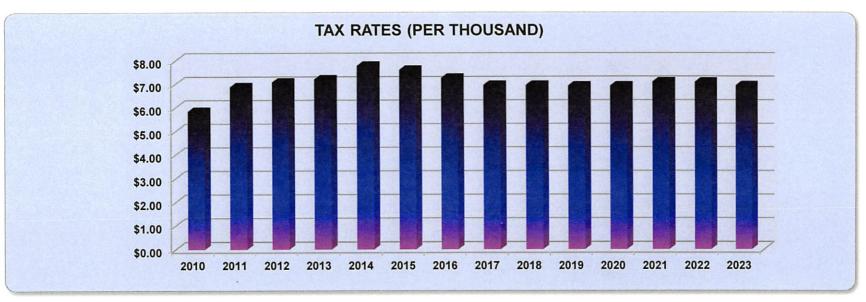

**RESOLVED**, that a tax rate of \$6.933154 per thousand of assessment be levied and assessed on each and every dollar of taxable property, real and special franchise, within the Village, and that said tax be computed and carried out upon the assessment roll of the Village and warrant for the collection of such tax be then executed and attached to such roll and delivered to the Clerk in accordance with the statute in such case made and provided; and be it further

TOTAL TAXABLE ASSESSMENT

\$ 2,367,239,788

2023/24 TAX RATE % TAX RATE INCREASE/(DECREASE) \$6.9331544203 -2.03257849%

| TAX CAP CALCULATION                                                 |                  |
|---------------------------------------------------------------------|------------------|
| Tax Levy Limit, Before Adjustments and Exclusions                   |                  |
| Real Property Tax Levy FYE 2023                                     | \$<br>15,634,900 |
| Tax Base Growth Factor                                              | 2.81%            |
| Allowable Tax Levy Growth Factor                                    | 2.00%            |
| Available Carryover from FYE 2023                                   | 16,713           |
| Tax Levy Limit Before Adjustments/Exclusions                        | \$<br>16,412,439 |
| Adjustments for Transfer of Local Government Functions              |                  |
| None                                                                | \$<br>-          |
| Tax Levy Limit, Adjusted for Transfer of Local Government Functions | \$<br>16,412,439 |
| Exclusions                                                          |                  |
| Employees' Retirement System Exclusion                              | \$<br>-          |
| Police and Fire Retirement System Exclusion                         | -                |
| Tax Levy Limit Adjusted for Transfers plus Exclusions               | \$<br>16,412,439 |
| FYE 2024 Proposed Tax Levy                                          | 16,412,439       |
| Total (Above)/Below Tax Cap                                         | \$<br>(0)        |

### SCHEDULE OF TAXABLE VALUATIONS AND TAX RATES