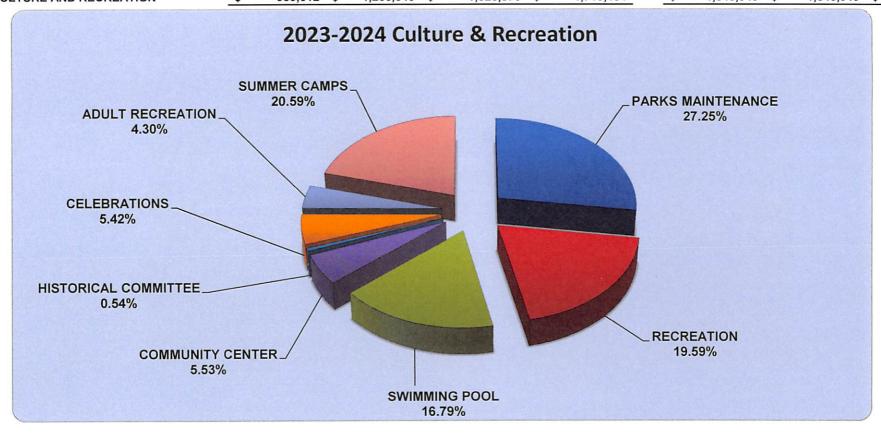

# BUDGET SUMMARY

|                                       | ;  | Actual<br>2020/2021 | :  | Actual<br>2021/2022 | Adopted<br>Budget<br>2022/2023 | Budget as<br>Amended<br>2022/2023 | <br>Department<br>Requests<br>2023/2024 | Tentative<br>Budget<br>2023/2024 | Adopted<br>Budget<br>2023/2024 |
|---------------------------------------|----|---------------------|----|---------------------|--------------------------------|-----------------------------------|-----------------------------------------|----------------------------------|--------------------------------|
| SUMMARY OF EXPENDITURES AND TRANSFERS | -  |                     |    |                     |                                |                                   | <br>                                    |                                  |                                |
| GENERAL FUND                          |    |                     |    |                     |                                |                                   |                                         |                                  |                                |
| GENERAL GOVT. SUPPORT                 | \$ | 2,532,658           | \$ | 2,690,835           | \$<br>3,547,289                | \$<br>3,364,303                   | \$<br>3,758,437                         | \$<br>3,718,379                  | \$<br>3,718,379                |
| PUBLIC SAFETY                         |    | 5,295,379           |    | 5,468,718           | 5,505,036                      | 5,981,730                         | 6,519,580                               | 6,008,130                        | 6,008,130                      |
| HEALTH                                |    | 7,318               |    | 7,111               | 11,450                         | 11,437                            | 11,500                                  | 11,500                           | 11,500                         |
| TRANSPORTATION                        |    | 1,289,263           |    | 1,327,174           | 1,462,928                      | 1,486,728                         | 1,505,444                               | 1,495,444                        | 1,495,444                      |
| CULTURE AND RECREATION                |    | 959,612             |    | 1,266,340           | 1,626,870                      | 1,713,454                         | 1,845,949                               | 1,845,949                        | 1,845,949                      |
| HOME AND COMMUNITY SVCS.              |    | 1,151,555           |    | 1,646,620           | 1,341,440                      | 2,046,469                         | 1,407,038                               | 1,407,038                        | 1,407,038                      |
| EMPLOYEE BENEFITS                     |    | 4,888,234           |    | 5,113,113           | 5,454,012                      | 5,454,012                         | <br>6,416,347                           | 6,211,337                        | <br>6,211,337                  |
| SUB-TOTAL EXPENDITURES                | \$ | 16,124,019          | \$ | 17,519,911          | \$<br>18,949,025               | \$<br>20,058,133                  | \$<br>21,464,295                        | \$<br>20,697,777                 | \$<br>20,697,777               |
| INTERFUND TRANSFERS                   |    |                     |    |                     |                                |                                   |                                         |                                  |                                |
| DEBT SERVICE FUND                     | \$ | 2,218,734           | \$ | 2,214,687           | \$<br>1,890,813                | \$<br>1,890,813                   | \$<br>2,172,457                         | \$<br>2,172,457                  | \$<br>2,172,457                |
| CAPITAL FUND                          |    | 187,947             |    | -                   | 375,000                        | 507,452                           | <br>375,000                             |                                  | -                              |
| TOTAL TRANSFERS                       | \$ | 2,406,681           | \$ | 2,214,687           | \$<br>2,265,813                | \$<br>2,398,265                   | \$<br>2,547,457                         | \$<br>2,172,457                  | \$<br>2,172,457                |
| TOTAL GENERAL FUND EXPENDITURES       | \$ | 18,530,700          | \$ | 19,734,598          | \$<br>21,214,838               | \$<br>22,456,398                  | \$<br>24,011,752                        | \$<br>22,870,234                 | \$<br>22,870,234               |
| LIBRARY FUND                          |    |                     |    |                     |                                |                                   |                                         |                                  |                                |
| OPERATIONS                            | \$ | 583,185             | \$ | 659,152             | \$<br>665,441                  | \$<br>665,441                     | \$<br>758,985                           | \$<br>758,985                    | \$<br>758,985                  |
| EMPLOYEE BENEFITS                     |    | 100,341             |    | 114,652             | 178,753                        | 178,753                           | <br>239,452                             | 239,452                          | 239,452                        |
| TOTAL LIBRARY FUND EXPENDITURES       | \$ | 683,526             | \$ | 773,804             | \$<br>844,194                  | \$<br>844,194                     | \$<br>998,437                           | \$<br>998,437                    | \$<br>998,437                  |
| SEWER FUND                            |    |                     |    |                     |                                |                                   |                                         |                                  |                                |
| OPERATIONS                            | \$ | 110,555             | \$ | 141,449             | \$<br>615,300                  | \$<br>754,320                     | \$<br>618,096                           | \$<br>618,096                    | \$<br>618,096                  |
| EMPLOYEE BENEFITS                     |    | 18,325              |    | 20,628              | <br>28,762                     | 28,762                            | <br>32,536                              | 32,536                           | 32,536                         |
| TOTAL SEWER FUND EXPENDITURES         | \$ | 128,880             | \$ | 162,077             | \$<br>644,062                  | \$<br>783,082                     | \$<br>650,632                           | \$<br>650,632                    | \$<br>650,632                  |
| DEBT SERVICE FUND                     |    |                     |    |                     |                                |                                   |                                         |                                  |                                |
| TOTAL DEBT FUND EXPENDITURES          | \$ | 5,064,352           | \$ | 2,214,687           | \$<br>2,190,813                | \$<br>2,190,813                   | \$<br>2,472,457                         | \$<br>2,472,457                  | \$<br>2,475,457                |