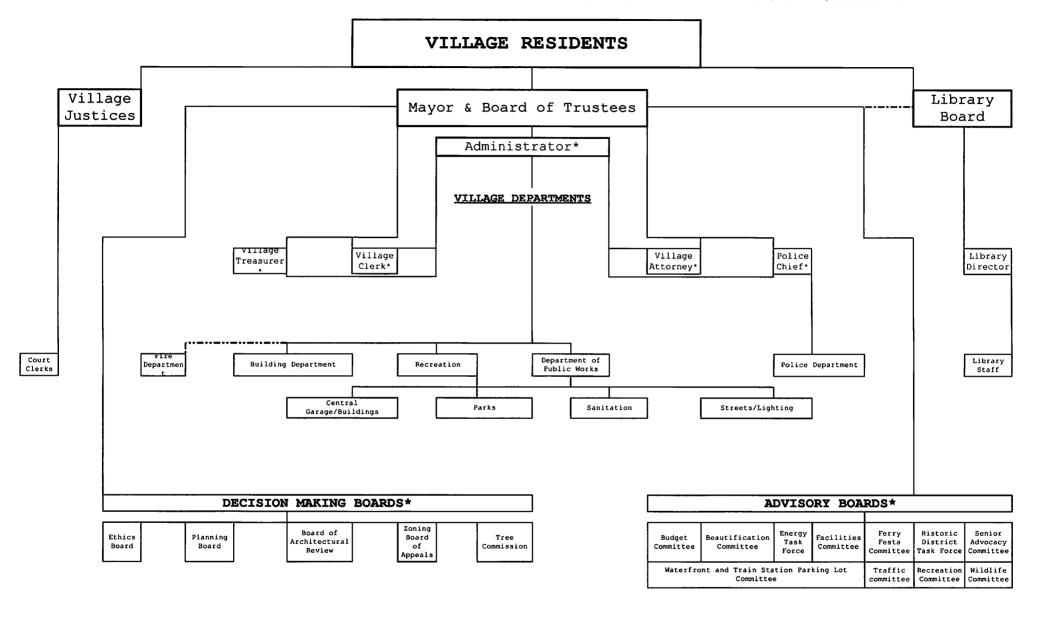

### VILLAGE OF DOBBS FERRY ORGANIZATION CHART

<sup>\*</sup> APPOINTED BY THE VILLAGE BOARD OF TRUSTEES Or MAYOR WITH ADVICE AND CONSENT OF THE BOT.

Board listing generated from the Village website.

<sup>-</sup> Adhoc Boards not listed.