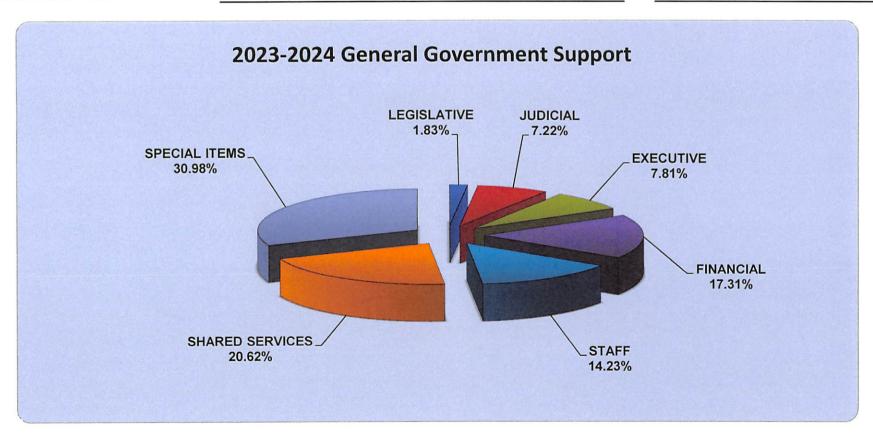

# GENERAL FUND EXPENDITURES

|                            |    |           |                 | Adopted         | Budget as       | Department      | Tentative       | Adopted         |
|----------------------------|----|-----------|-----------------|-----------------|-----------------|-----------------|-----------------|-----------------|
|                            |    | Actual    | Actual          | Budget          | Amended         | Requests        | Budget          | Budget          |
|                            | 2  | 020/2021  | <br>2021/2022   | 2022/2023       | 2022/2023       | <br>2023/2024   | 2023/2024       | 2023/2024       |
| SUMMARY OF EXPENDITURES    |    |           |                 |                 |                 |                 |                 |                 |
| GENERAL GOVERNMENT SUPPORT |    |           |                 |                 |                 |                 |                 |                 |
| LEGISLATIVE                | \$ | 46,320    | \$<br>82,799    | \$<br>66,400    | \$<br>66,400    | \$<br>67,900    | \$<br>67,900    | \$<br>67,900    |
| JUDICIAL                   |    | 212,464   | 245,612         | 222,538         | 222,538         | 268,438         | 268,438         | 268,438         |
| EXECUTIVE                  |    | 217,207   | 239,707         | 278,515         | 280,501         | 290,511         | 290,511         | 290,511         |
| FINANCIAL                  |    | 551,017   | 488,986         | 632,794         | 693,794         | 718,546         | 643,546         | 643,546         |
| STAFF                      |    | 537,697   | 524,944         | 463,382         | 471,382         | 529,255         | 529,255         | 529,255         |
| SHARED SERVICES            |    | 504,612   | 717,699         | 749,960         | 750,255         | 826,787         | 766,787         | 766,787         |
| SPECIAL ITEMS              |    | 463,341   | 391,088         | 1,133,700       | 879,433         | <br>1,057,000   | 1,151,942       | 1,151,942       |
| TOTAL GEN. GOVT. SUPPORT   | \$ | 2,532,658 | \$<br>2,690,835 | \$<br>3,547,289 | \$<br>3,364,303 | \$<br>3,758,437 | \$<br>3,718,379 | \$<br>3,718,379 |