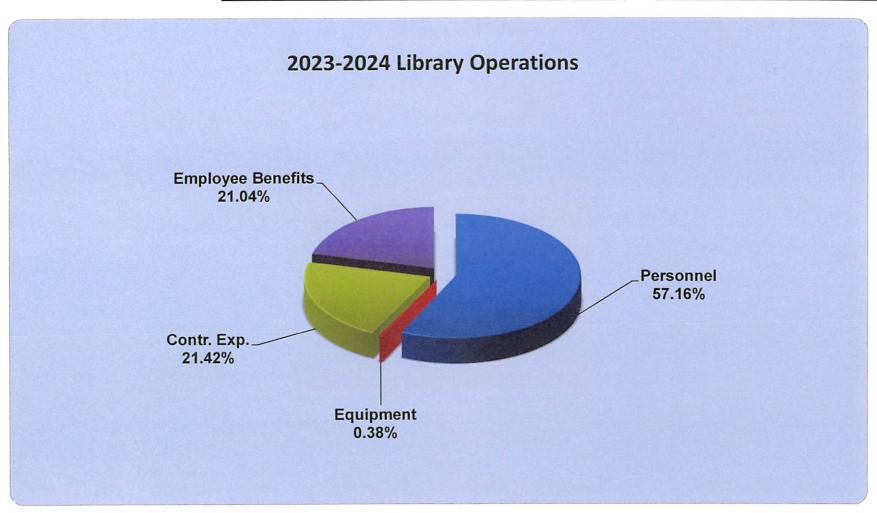

# BUDGET SUMMARY

|                                       | ;  | Actual<br>2020/2021 | :  | Actual<br>2021/2022 | Adopted<br>Budget<br>2022/2023 | Budget as<br>Amended<br>2022/2023 | <br>Department<br>Requests<br>2023/2024 | Tentative<br>Budget<br>2023/2024 | Adopted<br>Budget<br>2023/2024 |
|---------------------------------------|----|---------------------|----|---------------------|--------------------------------|-----------------------------------|-----------------------------------------|----------------------------------|--------------------------------|
| SUMMARY OF EXPENDITURES AND TRANSFERS | -  |                     |    |                     |                                |                                   | <br>                                    |                                  |                                |
| GENERAL FUND                          |    |                     |    |                     |                                |                                   |                                         |                                  |                                |
| GENERAL GOVT. SUPPORT                 | \$ | 2,532,658           | \$ | 2,690,835           | \$<br>3,547,289                | \$<br>3,364,303                   | \$<br>3,758,437                         | \$<br>3,718,379                  | \$<br>3,718,379                |
| PUBLIC SAFETY                         |    | 5,295,379           |    | 5,468,718           | 5,505,036                      | 5,981,730                         | 6,519,580                               | 6,008,130                        | 6,008,130                      |
| HEALTH                                |    | 7,318               |    | 7,111               | 11,450                         | 11,437                            | 11,500                                  | 11,500                           | 11,500                         |
| TRANSPORTATION                        |    | 1,289,263           |    | 1,327,174           | 1,462,928                      | 1,486,728                         | 1,505,444                               | 1,495,444                        | 1,495,444                      |
| CULTURE AND RECREATION                |    | 959,612             |    | 1,266,340           | 1,626,870                      | 1,713,454                         | 1,845,949                               | 1,845,949                        | 1,845,949                      |
| HOME AND COMMUNITY SVCS.              |    | 1,151,555           |    | 1,646,620           | 1,341,440                      | 2,046,469                         | 1,407,038                               | 1,407,038                        | 1,407,038                      |
| EMPLOYEE BENEFITS                     |    | 4,888,234           |    | 5,113,113           | 5,454,012                      | 5,454,012                         | <br>6,416,347                           | 6,211,337                        | <br>6,211,337                  |
| SUB-TOTAL EXPENDITURES                | \$ | 16,124,019          | \$ | 17,519,911          | \$<br>18,949,025               | \$<br>20,058,133                  | \$<br>21,464,295                        | \$<br>20,697,777                 | \$<br>20,697,777               |
| INTERFUND TRANSFERS                   |    |                     |    |                     |                                |                                   |                                         |                                  |                                |
| DEBT SERVICE FUND                     | \$ | 2,218,734           | \$ | 2,214,687           | \$<br>1,890,813                | \$<br>1,890,813                   | \$<br>2,172,457                         | \$<br>2,172,457                  | \$<br>2,172,457                |
| CAPITAL FUND                          |    | 187,947             |    | -                   | 375,000                        | 507,452                           | <br>375,000                             |                                  | -                              |
| TOTAL TRANSFERS                       | \$ | 2,406,681           | \$ | 2,214,687           | \$<br>2,265,813                | \$<br>2,398,265                   | \$<br>2,547,457                         | \$<br>2,172,457                  | \$<br>2,172,457                |
| TOTAL GENERAL FUND EXPENDITURES       | \$ | 18,530,700          | \$ | 19,734,598          | \$<br>21,214,838               | \$<br>22,456,398                  | \$<br>24,011,752                        | \$<br>22,870,234                 | \$<br>22,870,234               |
| LIBRARY FUND                          |    |                     |    |                     |                                |                                   |                                         |                                  |                                |
| OPERATIONS                            | \$ | 583,185             | \$ | 659,152             | \$<br>665,441                  | \$<br>665,441                     | \$<br>758,985                           | \$<br>758,985                    | \$<br>758,985                  |
| EMPLOYEE BENEFITS                     |    | 100,341             |    | 114,652             | 178,753                        | 178,753                           | <br>239,452                             | 239,452                          | 239,452                        |
| TOTAL LIBRARY FUND EXPENDITURES       | \$ | 683,526             | \$ | 773,804             | \$<br>844,194                  | \$<br>844,194                     | \$<br>998,437                           | \$<br>998,437                    | \$<br>998,437                  |
| SEWER FUND                            |    |                     |    |                     |                                |                                   |                                         |                                  |                                |
| OPERATIONS                            | \$ | 110,555             | \$ | 141,449             | \$<br>615,300                  | \$<br>754,320                     | \$<br>618,096                           | \$<br>618,096                    | \$<br>618,096                  |
| EMPLOYEE BENEFITS                     |    | 18,325              |    | 20,628              | <br>28,762                     | 28,762                            | <br>32,536                              | 32,536                           | 32,536                         |
| TOTAL SEWER FUND EXPENDITURES         | \$ | 128,880             | \$ | 162,077             | \$<br>644,062                  | \$<br>783,082                     | \$<br>650,632                           | \$<br>650,632                    | \$<br>650,632                  |
| DEBT SERVICE FUND                     |    |                     |    |                     |                                |                                   |                                         |                                  |                                |
| TOTAL DEBT FUND EXPENDITURES          | \$ | 5,064,352           | \$ | 2,214,687           | \$<br>2,190,813                | \$<br>2,190,813                   | \$<br>2,472,457                         | \$<br>2,472,457                  | \$<br>2,475,457                |