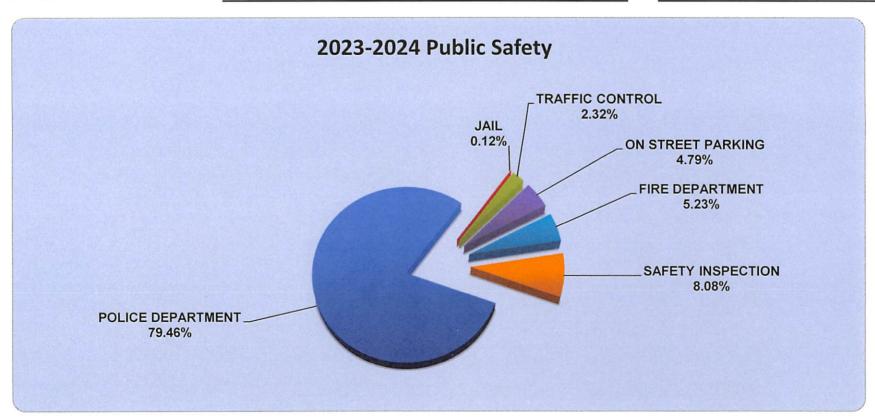

# BUDGET SUMMARY

|                                       | ;  | Actual<br>2020/2021 | :  | Actual<br>2021/2022 | Adopted<br>Budget<br>2022/2023 | Budget as<br>Amended<br>2022/2023 | <br>Department<br>Requests<br>2023/2024 | Tentative<br>Budget<br>2023/2024 | Adopted<br>Budget<br>2023/2024 |
|---------------------------------------|----|---------------------|----|---------------------|--------------------------------|-----------------------------------|-----------------------------------------|----------------------------------|--------------------------------|
| SUMMARY OF EXPENDITURES AND TRANSFERS | -  |                     |    |                     |                                |                                   | <br>                                    |                                  |                                |
| GENERAL FUND                          |    |                     |    |                     |                                |                                   |                                         |                                  |                                |
| GENERAL GOVT. SUPPORT                 | \$ | 2,532,658           | \$ | 2,690,835           | \$<br>3,547,289                | \$<br>3,364,303                   | \$<br>3,758,437                         | \$<br>3,718,379                  | \$<br>3,718,379                |
| PUBLIC SAFETY                         |    | 5,295,379           |    | 5,468,718           | 5,505,036                      | 5,981,730                         | 6,519,580                               | 6,008,130                        | 6,008,130                      |
| HEALTH                                |    | 7,318               |    | 7,111               | 11,450                         | 11,437                            | 11,500                                  | 11,500                           | 11,500                         |
| TRANSPORTATION                        |    | 1,289,263           |    | 1,327,174           | 1,462,928                      | 1,486,728                         | 1,505,444                               | 1,495,444                        | 1,495,444                      |
| CULTURE AND RECREATION                |    | 959,612             |    | 1,266,340           | 1,626,870                      | 1,713,454                         | 1,845,949                               | 1,845,949                        | 1,845,949                      |
| HOME AND COMMUNITY SVCS.              |    | 1,151,555           |    | 1,646,620           | 1,341,440                      | 2,046,469                         | 1,407,038                               | 1,407,038                        | 1,407,038                      |
| EMPLOYEE BENEFITS                     |    | 4,888,234           |    | 5,113,113           | 5,454,012                      | 5,454,012                         | <br>6,416,347                           | 6,211,337                        | <br>6,211,337                  |
| SUB-TOTAL EXPENDITURES                | \$ | 16,124,019          | \$ | 17,519,911          | \$<br>18,949,025               | \$<br>20,058,133                  | \$<br>21,464,295                        | \$<br>20,697,777                 | \$<br>20,697,777               |
| INTERFUND TRANSFERS                   |    |                     |    |                     |                                |                                   |                                         |                                  |                                |
| DEBT SERVICE FUND                     | \$ | 2,218,734           | \$ | 2,214,687           | \$<br>1,890,813                | \$<br>1,890,813                   | \$<br>2,172,457                         | \$<br>2,172,457                  | \$<br>2,172,457                |
| CAPITAL FUND                          |    | 187,947             |    | -                   | 375,000                        | 507,452                           | <br>375,000                             |                                  | -                              |
| TOTAL TRANSFERS                       | \$ | 2,406,681           | \$ | 2,214,687           | \$<br>2,265,813                | \$<br>2,398,265                   | \$<br>2,547,457                         | \$<br>2,172,457                  | \$<br>2,172,457                |
| TOTAL GENERAL FUND EXPENDITURES       | \$ | 18,530,700          | \$ | 19,734,598          | \$<br>21,214,838               | \$<br>22,456,398                  | \$<br>24,011,752                        | \$<br>22,870,234                 | \$<br>22,870,234               |
| LIBRARY FUND                          |    |                     |    |                     |                                |                                   |                                         |                                  |                                |
| OPERATIONS                            | \$ | 583,185             | \$ | 659,152             | \$<br>665,441                  | \$<br>665,441                     | \$<br>758,985                           | \$<br>758,985                    | \$<br>758,985                  |
| EMPLOYEE BENEFITS                     |    | 100,341             |    | 114,652             | 178,753                        | 178,753                           | <br>239,452                             | 239,452                          | 239,452                        |
| TOTAL LIBRARY FUND EXPENDITURES       | \$ | 683,526             | \$ | 773,804             | \$<br>844,194                  | \$<br>844,194                     | \$<br>998,437                           | \$<br>998,437                    | \$<br>998,437                  |
| SEWER FUND                            |    |                     |    |                     |                                |                                   |                                         |                                  |                                |
| OPERATIONS                            | \$ | 110,555             | \$ | 141,449             | \$<br>615,300                  | \$<br>754,320                     | \$<br>618,096                           | \$<br>618,096                    | \$<br>618,096                  |
| EMPLOYEE BENEFITS                     |    | 18,325              |    | 20,628              | <br>28,762                     | 28,762                            | <br>32,536                              | 32,536                           | 32,536                         |
| TOTAL SEWER FUND EXPENDITURES         | \$ | 128,880             | \$ | 162,077             | \$<br>644,062                  | \$<br>783,082                     | \$<br>650,632                           | \$<br>650,632                    | \$<br>650,632                  |
| DEBT SERVICE FUND                     |    |                     |    |                     |                                |                                   |                                         |                                  |                                |
| TOTAL DEBT FUND EXPENDITURES          | \$ | 5,064,352           | \$ | 2,214,687           | \$<br>2,190,813                | \$<br>2,190,813                   | \$<br>2,472,457                         | \$<br>2,472,457                  | \$<br>2,475,457                |