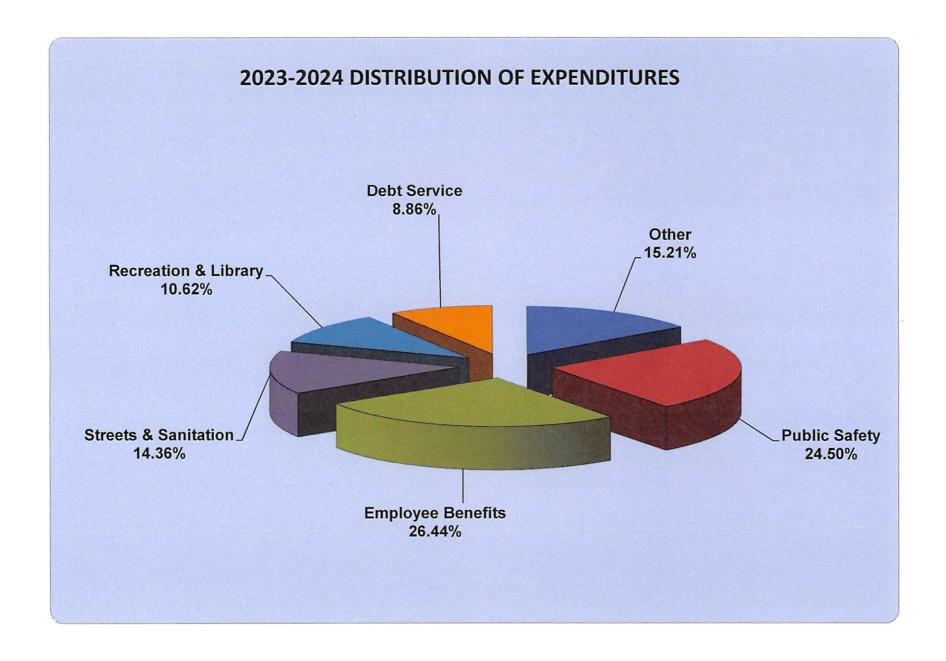

# BUDGET SUMMARY

|                                       | ;  | Actual<br>2020/2021 | :  | Actual<br>2021/2022 | Adopted<br>Budget<br>2022/2023 | Budget as<br>Amended<br>2022/2023 | <br>Department<br>Requests<br>2023/2024 | Tentative<br>Budget<br>2023/2024 | Adopted<br>Budget<br>2023/2024 |
|---------------------------------------|----|---------------------|----|---------------------|--------------------------------|-----------------------------------|-----------------------------------------|----------------------------------|--------------------------------|
| SUMMARY OF EXPENDITURES AND TRANSFERS | -  |                     |    |                     |                                |                                   | <br>                                    |                                  |                                |
| GENERAL FUND                          |    |                     |    |                     |                                |                                   |                                         |                                  |                                |
| GENERAL GOVT. SUPPORT                 | \$ | 2,532,658           | \$ | 2,690,835           | \$<br>3,547,289                | \$<br>3,364,303                   | \$<br>3,758,437                         | \$<br>3,718,379                  | \$<br>3,718,379                |
| PUBLIC SAFETY                         |    | 5,295,379           |    | 5,468,718           | 5,505,036                      | 5,981,730                         | 6,519,580                               | 6,008,130                        | 6,008,130                      |
| HEALTH                                |    | 7,318               |    | 7,111               | 11,450                         | 11,437                            | 11,500                                  | 11,500                           | 11,500                         |
| TRANSPORTATION                        |    | 1,289,263           |    | 1,327,174           | 1,462,928                      | 1,486,728                         | 1,505,444                               | 1,495,444                        | 1,495,444                      |
| CULTURE AND RECREATION                |    | 959,612             |    | 1,266,340           | 1,626,870                      | 1,713,454                         | 1,845,949                               | 1,845,949                        | 1,845,949                      |
| HOME AND COMMUNITY SVCS.              |    | 1,151,555           |    | 1,646,620           | 1,341,440                      | 2,046,469                         | 1,407,038                               | 1,407,038                        | 1,407,038                      |
| EMPLOYEE BENEFITS                     |    | 4,888,234           |    | 5,113,113           | 5,454,012                      | 5,454,012                         | <br>6,416,347                           | 6,211,337                        | <br>6,211,337                  |
| SUB-TOTAL EXPENDITURES                | \$ | 16,124,019          | \$ | 17,519,911          | \$<br>18,949,025               | \$<br>20,058,133                  | \$<br>21,464,295                        | \$<br>20,697,777                 | \$<br>20,697,777               |
| INTERFUND TRANSFERS                   |    |                     |    |                     |                                |                                   |                                         |                                  |                                |
| DEBT SERVICE FUND                     | \$ | 2,218,734           | \$ | 2,214,687           | \$<br>1,890,813                | \$<br>1,890,813                   | \$<br>2,172,457                         | \$<br>2,172,457                  | \$<br>2,172,457                |
| CAPITAL FUND                          |    | 187,947             |    | -                   | 375,000                        | 507,452                           | <br>375,000                             |                                  | -                              |
| TOTAL TRANSFERS                       | \$ | 2,406,681           | \$ | 2,214,687           | \$<br>2,265,813                | \$<br>2,398,265                   | \$<br>2,547,457                         | \$<br>2,172,457                  | \$<br>2,172,457                |
| TOTAL GENERAL FUND EXPENDITURES       | \$ | 18,530,700          | \$ | 19,734,598          | \$<br>21,214,838               | \$<br>22,456,398                  | \$<br>24,011,752                        | \$<br>22,870,234                 | \$<br>22,870,234               |
| LIBRARY FUND                          |    |                     |    |                     |                                |                                   |                                         |                                  |                                |
| OPERATIONS                            | \$ | 583,185             | \$ | 659,152             | \$<br>665,441                  | \$<br>665,441                     | \$<br>758,985                           | \$<br>758,985                    | \$<br>758,985                  |
| EMPLOYEE BENEFITS                     |    | 100,341             |    | 114,652             | 178,753                        | 178,753                           | <br>239,452                             | 239,452                          | 239,452                        |
| TOTAL LIBRARY FUND EXPENDITURES       | \$ | 683,526             | \$ | 773,804             | \$<br>844,194                  | \$<br>844,194                     | \$<br>998,437                           | \$<br>998,437                    | \$<br>998,437                  |
| SEWER FUND                            |    |                     |    |                     |                                |                                   |                                         |                                  |                                |
| OPERATIONS                            | \$ | 110,555             | \$ | 141,449             | \$<br>615,300                  | \$<br>754,320                     | \$<br>618,096                           | \$<br>618,096                    | \$<br>618,096                  |
| EMPLOYEE BENEFITS                     |    | 18,325              |    | 20,628              | <br>28,762                     | 28,762                            | <br>32,536                              | 32,536                           | 32,536                         |
| TOTAL SEWER FUND EXPENDITURES         | \$ | 128,880             | \$ | 162,077             | \$<br>644,062                  | \$<br>783,082                     | \$<br>650,632                           | \$<br>650,632                    | \$<br>650,632                  |
| DEBT SERVICE FUND                     |    |                     |    |                     |                                |                                   |                                         |                                  |                                |
| TOTAL DEBT FUND EXPENDITURES          | \$ | 5,064,352           | \$ | 2,214,687           | \$<br>2,190,813                | \$<br>2,190,813                   | \$<br>2,472,457                         | \$<br>2,472,457                  | \$<br>2,475,457                |