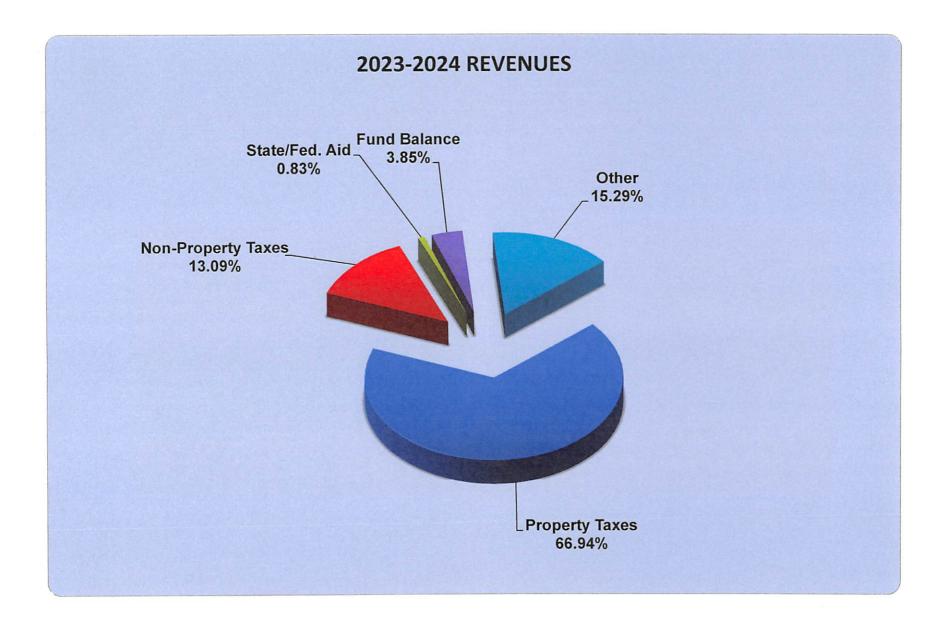

| SUMMARY OF REVENUES AND OTHER SOURCI |              | Actual<br>2020/2021 |          | Actual<br>2021/2022 |          | Adopted<br>Budget<br>2022/2023 |              | Budget as<br>Amended<br>2022/2023 | _        | Department<br>Requests<br>2023/2024 |              | Tentative<br>Budget<br>2023/2024 |              | Adopted<br>Budget<br>2023/2024 |
|--------------------------------------|--------------|---------------------|----------|---------------------|----------|--------------------------------|--------------|-----------------------------------|----------|-------------------------------------|--------------|----------------------------------|--------------|--------------------------------|
|                                      |              |                     |          |                     |          |                                |              |                                   |          |                                     |              |                                  |              |                                |
| GENERAL FUND                         |              | 40 500 447          | _        | 40.040.040          | •        | 44.050.700                     | •            | 44.050.700                        | •        | 40 700 000                          | •            | 45 547 400                       |              | 45.545.400                     |
| REAL PROPERTY TAX                    | \$           | 13,536,147          | <b>Þ</b> | 13,946,610          | Þ        | 14,859,706                     | Þ            | 14,859,706                        | \$       | 16,726,620                          | Þ            | 15,517,102                       | <b>\$</b>    | 15,517,102                     |
| OTHER PROPERTY TAX ITEMS             |              | 51,496              |          | 118,604             |          | 50,000                         |              | 50,000                            |          | 60,000                              |              | 60,000                           |              | 60,000                         |
| NON PROPERTY TAX ITEMS               |              | 3,022,884           |          | 3,400,171           |          | 2,710,000                      |              | 2,710,000                         |          | 3,150,000                           |              | 3,150,000                        |              | 3,150,000                      |
| DEPARTMENTAL INCOME                  |              | 282,793             |          | 924,961             |          | 1,069,000                      |              | 1,069,000                         |          | 1,189,000                           |              | 1,189,000                        |              | 1,189,000                      |
| INTERGOVERNMENTAL CHARGES            |              | 557,475             |          | 211,730             |          | 153,000                        |              | 153,000                           |          | 228,000                             |              | 228,000                          |              | 228,000                        |
| USE OF MONEY AND PROPERTY            |              | 77,656              |          | (59,080)            |          | 60,000                         |              | 60,000                            |          | 240,000                             |              | 240,000                          |              | 240,000                        |
| SALE OF LICENSES AND PERMITS         |              | 575,713             |          | 900,815             |          | 495,700                        |              | 495,700                           |          | 505,700                             |              | 505,700                          |              | 505,700                        |
| FINES AND FORFEITURES                |              | 321,213             |          | 352,210             |          | 310,000                        |              | 310,000                           |          | 310,000                             |              | 310,000                          |              | 310,000                        |
| COMPENSATION FOR LOSSES              |              | 76,583              |          | 69,277              |          | 26,550                         |              | 26,550                            |          | 106,550                             |              | 174,550                          |              | 174,550                        |
| MISCELLANEOUS                        |              | 204,968             |          | 132,335             |          | 102,632                        |              | 102,632                           |          | 102,632                             |              | 102,632                          |              | 102,632                        |
| STATE AID                            |              | 242,769             |          | 386,947             |          | 189,000                        |              | 189,000                           |          | 204,000                             |              | 204,000                          |              | 204,000                        |
| FEDERAL AID                          |              | 66                  |          | 199,195             |          | -                              |              | 640,656                           |          | -                                   |              |                                  |              | -                              |
| TRANSFERS IN                         |              | •                   |          |                     |          | 300,000                        |              | 300,000                           | _        | 300,000                             |              | 300,000                          |              | 300,000                        |
| GENERAL FUND REVENUES                | \$           | 18,949,763          | \$       | 20,583,775          | \$       | 20,325,588                     | \$           | 20,966,244                        | \$       | 23,122,502                          | \$           | 21,980,984                       | \$           | 21,980,984                     |
| APPROPRIATED FUND BALANCE            | _            |                     |          | -                   |          | 889,250                        |              | 1,490,154                         | _        | 889,250                             |              | 889,250                          | _            | 889,250                        |
| TOTAL GENERAL FUND REVENUE           | <u>\$</u>    | 18,949,763          | \$       | 20,583,775          | \$       | 21,214,838                     | \$           | 22,456,398                        |          | 24,011,752                          | <u>\$</u>    | 22,870,234                       | \$           | 22,870,234                     |
| LIBRARY FUND                         |              |                     |          |                     |          |                                |              |                                   |          |                                     |              |                                  |              |                                |
| REAL PROPERTY TAX                    | \$           | 740,790             | \$       | 772,715             | \$       | 775,194                        | \$           | 775,194                           | \$       | 895,337                             | \$           | 895,337                          | \$           | 895,337                        |
| OTHER INCOME                         |              | 12,011              |          | 44,807              |          | 14,000                         |              | 14,000                            |          | 48,100                              |              | 48,100                           |              | 48,100                         |
| LIBRARY FUND REVENUE                 | \$           | 752,801             | \$       | 817,522             | \$       | 789,194                        | \$           | 789,194                           | \$       | 943,437                             | \$           | 943,437                          | \$           | 943,437                        |
| APPROPRIATED FUND BALANCE            |              | -                   |          | -                   |          | 55,000                         |              | 55,000                            |          | 55,000                              |              | 55,000                           |              | 55,000                         |
| TOTAL LIBRARY FUND REVENUE           | \$           | 752,801             | \$       | 817,522             | \$       | 844,194                        | \$           | 844,194                           | \$       | 998,437                             | \$           | 998,437                          | \$           | 998,437                        |
| SEWER FUND                           | ==           |                     |          | <del></del>         |          |                                |              |                                   |          |                                     |              |                                  |              |                                |
| SEWER FUND REVENUE                   | \$           | 669,523             | œ        | 615,971             | ¢        | 644,062                        | œ            | 644,062                           | \$       | 650,632                             | ¢            | 650,632                          | œ            | 650,632                        |
|                                      | ₽            | 005,525             | Ψ        | 015,571             | Ψ        | 044,002                        | Ψ            | •                                 | Ψ        | 030,032                             | Ψ            | 050,032                          | Ψ            | 650,632                        |
| APPROPRIATED FUND BALANCE            | _            |                     | _        | C4E 074             |          | 644.062                        | _            | 139,020                           |          | 650 622                             | •            | -<br>CEO C22                     | _            | -                              |
| TOTAL SEWER FUND                     | <del>-</del> | 669,523             | \$       | 615,971             | <u> </u> | 644,062                        | <del>-</del> | 783,082                           | <u> </u> | 650,632                             | <del>-</del> | 650,632                          | <del>•</del> | 650,632                        |
| DEBT SERVICE FUND                    |              |                     |          |                     |          |                                |              |                                   |          |                                     |              |                                  |              |                                |
| INTERFUND TRANSFERS                  | \$           | 2,289,989           | \$       | 2,214,688           | \$       | 1,890,813                      | \$           | 1,890,813                         | \$       | 2,172,457                           | \$           | 2,172,457                        | \$           | 2,172,457                      |
| USE OF MONEY AND PROPERTY            |              | 6,054               |          | 2,622               |          | •                              |              | -                                 |          | -                                   |              | -                                |              | -                              |
| OTHER FINANCING SOURCES              |              | 2,845,618           |          | -                   |          | -                              |              | -                                 |          | -                                   |              | -                                |              | -                              |
| APPROPRIATED FUND BALANCE            |              | •                   |          | -                   |          | 300,000                        |              | 300,000                           |          | 300,000                             |              | 300,000                          |              | 300,000                        |
| TOTAL DEBT SERVICE FUND              | \$           | 5,141,661           | \$       | 2,217,310           | \$       | 2,190,813                      | \$           | 2,190,813                         | \$       | 2,472,457                           | \$           | 2,472,457                        | \$           | 2,472,457                      |
|                                      |              |                     | _        |                     | _        |                                |              |                                   | -        |                                     |              |                                  |              |                                |