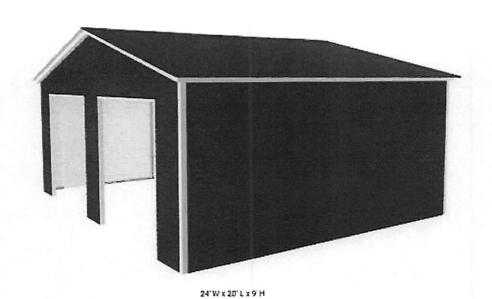

24" W x 20" L x 9" H

24' W x 20' L x 9' H

VINTAGE BURGUNDY

Panel Specifications: 5 Rib \*AG" Panel Profile

36" Coverage 3/4" Rib height 9" On center rib spacing

**ROYAL BLUE** 

**EARTH BROWN** 

**QUAKER GRAY** 