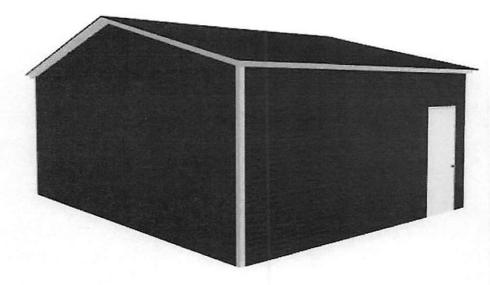

We have been looking into replacing the storage container at Memorial Park for some years and this year we received some quotes and would like to purchase a larger shed that we can use to house our Parks equipment as well as using a large portion of the shed to hold files for records retention.

As you know, we are in need of more storage to house records that we are required by law to keep. Getting this larger shed will ensure enough space for equipment and files. Please see attached quotes. We decided to go with the green in hopes that it will blend in with the surrounding area. This shed will go where the storage container is currently on lower Memorial Park.

# SHEDS AND STORAGE BUILDINGS

|                                                                             |                                                                                    | Shed                                                                                  |
|-----------------------------------------------------------------------------|------------------------------------------------------------------------------------|---------------------------------------------------------------------------------------|
| 24 x 20                                                                     | 18 × 20                                                                            | Size<br>18 x 30                                                                       |
| \$6,877.00                                                                  | \$6,285.52                                                                         | <b>Cost</b><br>\$7,191.00                                                             |
| https://www.bigbuildingsdirect.com/product/breeze-small-steel-garage-24x20/ | https://www.bigbuildingsdirect.com/product/davis-steel-small-steel-building-18x20/ | Website https://www.bigbuildingsdirect.com/product/almond-one-car-metal-garage-18x30/ |

| 12 x 24                                                                       | 12 x 28                                                                                       | 14 x 32                                                                     |
|-------------------------------------------------------------------------------|-----------------------------------------------------------------------------------------------|-----------------------------------------------------------------------------|
| \$6,998                                                                       | \$10,075                                                                                      | \$13,450                                                                    |
| https://www.leonardusa.com/buildings-<br>storage-sheds/shop/b-plts-1224-657-m | https://countrysidebarns.com/product/por<br>table-buildings/shed-with-<br>loft/#&gid=1&pid=12 | https://countrysidebarns.com/product/por<br>table-buildings/shed-with-loft/ |

| Name: Master                                                                       |                                                                               | BIGB               | UILDINGSDIE | T(H)  | .com        |
|------------------------------------------------------------------------------------|-------------------------------------------------------------------------------|--------------------|-------------|-------|-------------|
| State: Minimum                                                                     |                                                                               |                    |             |       |             |
| Phone:                                                                             |                                                                               | 4515               |             | 1     | Labla       |
| e-mail:                                                                            | resident con                                                                  |                    |             |       |             |
| Date: 08/22//08/1                                                                  |                                                                               | /_                 |             |       |             |
|                                                                                    |                                                                               | /                  |             |       |             |
|                                                                                    |                                                                               |                    |             |       | -           |
|                                                                                    |                                                                               |                    |             |       |             |
| BIG BUILD                                                                          | NGS                                                                           |                    |             |       | 100         |
| DIKEC                                                                              |                                                                               |                    |             |       |             |
| Base Price Galvani                                                                 | zed Steel Framework                                                           |                    | 24x20x9     |       | \$ 4,695.00 |
| Vertical Roof Upgr                                                                 | aded Roof System                                                              |                    |             |       | \$ 645.00   |
| 3 Certification of Bra                                                             | aces and Anchors                                                              |                    | 30/90       |       |             |
| 4 Leg Height Option                                                                | 9                                                                             |                    |             |       | \$ 330.00   |
| Sides Closed                                                                       | Horizontal 🗹                                                                  | Vertical [         |             |       | 5 705.00    |
| 6 Ends Closed                                                                      | Horizontal 🗹                                                                  | Vertical [         |             |       | 5 2,470 00  |
| Moll-Up Doors                                                                      | Quantity -                                                                    | Size -             | Position _  |       |             |
| Roll-Up Doors                                                                      | Quantity -                                                                    | Size               | Position    |       |             |
| 9 Walk in Doors                                                                    | Quantity 1 -                                                                  | Size 36 ± 80       |             |       | \$ 355.00   |
| 10 Windows                                                                         | Quantity -                                                                    | Size -             | J           |       |             |
| M Additions                                                                        |                                                                               |                    |             |       |             |
| 2) 8x8 Frame outs                                                                  | on gable end                                                                  |                    |             |       | \$ 330,00   |
| Ground Anchors                                                                     |                                                                               |                    |             |       | \$ 500.00   |
| 0                                                                                  |                                                                               |                    |             |       |             |
| 15                                                                                 |                                                                               |                    |             |       |             |
| 16                                                                                 |                                                                               |                    |             |       |             |
| *New increased pr                                                                  | ice books effective for y                                                     | our state: 09/30,  | /2021*      |       |             |
| Promation for you                                                                  | ur state: Valid though (0                                                     | 19/29/2021}*       |             |       |             |
| Generic Engineered                                                                 | d Drawings Included (in                                                       | certain states)    |             |       |             |
| 20 As- Built Engineere                                                             | d Drawings not included                                                       | d in purchase prie | ce.         |       |             |
| 5teel Surcharge (%                                                                 | 0 -                                                                           |                    |             |       | \$ 0.00     |
|                                                                                    | JOTES ARE ONLY G                                                              | OOD FOR 48 F       | iours) T    | otal: | S 10.030.00 |
| <ul> <li>Price is before local sales</li> <li>Quotes are subject to cha</li> </ul> | tax,<br>pgg until in/bal deposit is pla<br>r 32° er wider receire Luli f. lif | ced.               |             | DE    | POSIT       |