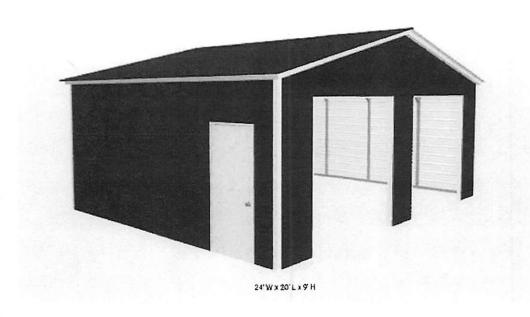

24" W x 20" L x 9" H

24' W x 20' L x 9' H

VINTAGE BURGUNDY

Panel Specifications: 5 Rib \*AG" Panel Profile

36" Coverage 3/4" Rib height 9" On center rib spacing

**ROYAL BLUE** 

**EARTH BROWN** 

**QUAKER GRAY** 