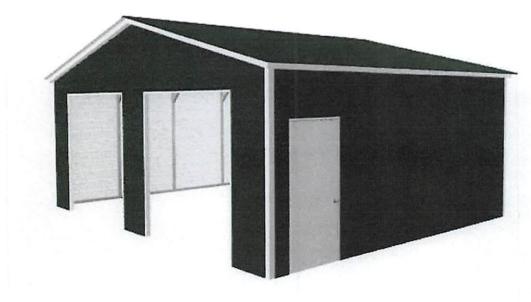

24" W x 20" L x 9" H

24' W x 20' L x 9' H

VINTAGE BURGUNDY

Panel Specifications: 5 Rib \*AG" Panel Profile

36" Coverage 3/4" Rib height 9" On center rib spacing

**ROYAL BLUE** 

**EARTH BROWN** 

**QUAKER GRAY** 