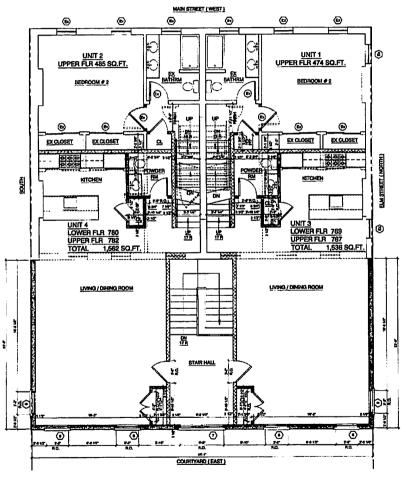

Submitted with this letter please find ten sheets of drawings revised to show a modification to the design in accordance with your request made at the September 8, 2020 meeting. At that meeting, concern was expressed about the fact that the floor area of the proposed fourth floor addition is larger than 50% of the area of the proposed third floor addition. As suggested, we have increased the area of the third floor by 342 square feet from 2,382, bringing it to 2,724 square feet and we have cut the area of the fourth floor by 163 square feet reducing it from 1,711 square feet to a total of 1,548 square feet. This makes the fourth floor 56.8% of the third floor. For the fourth floor to be reduced to be 50% of the third floor, the third floor would need to be increased by 372 square feet to 3,096 square feet.

As a simple point of reference, we have considered what happens if the area of the garage that is being preserved is added to area of the third floor as the basis for the calculation of the ratio between the fourth floor and the floor below. Adding the 1,156 square feet of the garage to the 2,782 square feet of the third floor would total 3,938 square feet. The 1,548 square feet of the fourth floor would then represent 39.3% of the area below. In fact, the design that has been recommended for approval with a fourth floor area of 1,711 square feet without the cuts identified in this letter calculates to 43,45% of the area below.