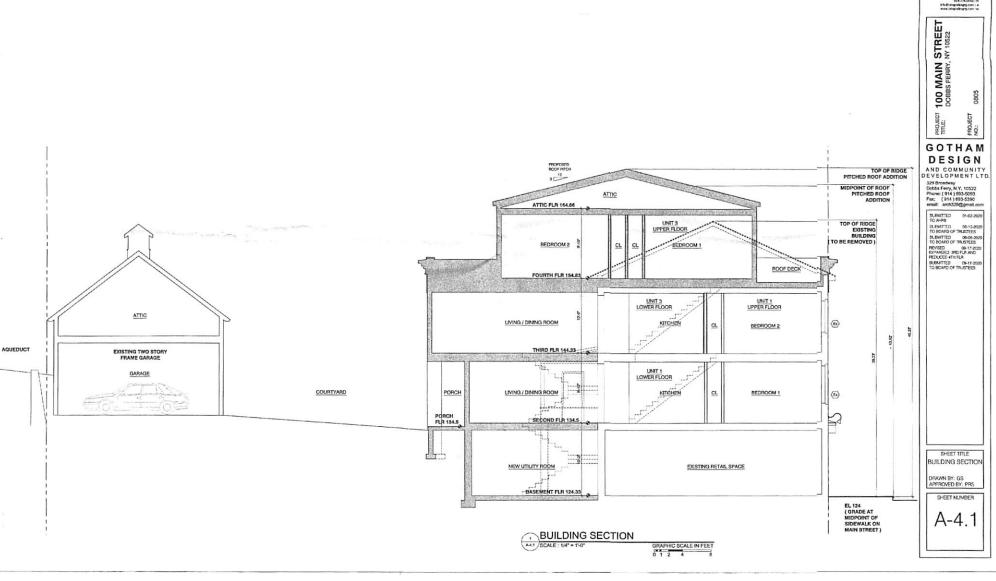

Submitted with this letter please find ten sheets of drawings revised to show a modification to the design in accordance with your request made at the September 8, 2020 meeting. At that meeting, concern was expressed about the fact that the floor area of the proposed fourth floor addition is larger than 50% of the area of the proposed third floor addition. As suggested, we have increased the area of the third floor by 342 square feet from 2,382, bringing it to 2,724 square feet and we have cut the area of the fourth floor by 163 square feet reducing it from 1,711 square feet to a total of 1,548 square feet. This makes the fourth floor 56.8% of the third floor. For the fourth floor to be reduced to be 50% of the third floor, the third floor would need to be increased by 372 square feet to 3,096 square feet.

The revisions that we have made limit the footprint of the third floor to the same area recommended for approval by the Planning Board and AHRB. To add the 372 square feet to the third floor would increase the coverage on the site, which we anticipate could require this project to be returned to the Planning Board for further consideration. It would also constrict the area in the courtyard, which is used for the access to the parking spaces provided in the renovated garage. It seems to us that enlarging the third floor level is an odd requirement given the concerns that have been expressed by the neighbor objecting to the application. Reducing the fourth floor further would obviate its ability to provide the minimum program necessary for this project to be viable with a design that retains the existing garage.

As a simple point of reference, we have considered what happens if the area of the garage that is being preserved is added to area of the third floor as the basis for the calculation of the ratio between the fourth floor and the floor below. Adding the 1,156 square feet of the garage to the 2,782 square feet of the third floor would total 3,938 square feet. The 1,548 square feet of the fourth floor would then represent 39.3% of the area below. In fact, the design that has been recommended for approval with a fourth floor area of 1,711 square feet without the cuts identified in this letter calculates to 43,45% of the area below.