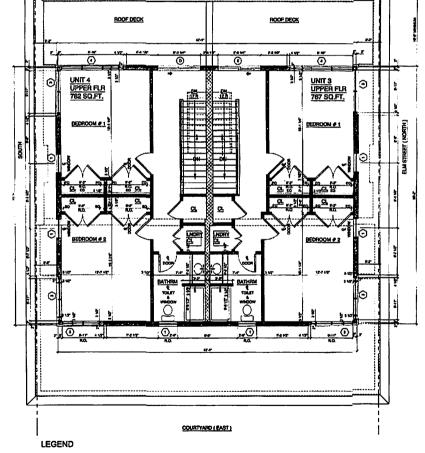

Submitted with this letter please find ten sheets of drawings revised to show a modification to the design in accordance with your request made at the September 8, 2020 meeting. At that meeting, concern was expressed about the fact that the floor area of the proposed fourth floor addition is larger than 50% of the area of the proposed third floor addition. As suggested, we have increased the area of the third floor by 342 square feet from 2,382, bringing it to 2,724 square feet and we have cut the area of the fourth floor by 163 square feet reducing it from 1,711 square feet to a total of 1,548 square feet. This makes the fourth floor 56.8% of the third floor. For the fourth floor to be reduced to be 50% of the third floor, the third floor would need to be increased by 372 square feet to 3,096 square feet.

As a simple point of reference, we have considered what happens if the area of the garage that is being preserved is added to area of the third floor as the basis for the calculation of the ratio between the fourth floor and the floor below. Adding the 1,156 square feet of the garage to the 2,782 square feet of the third floor would total 3,938 square feet. The 1,548 square feet of the fourth floor would then represent 39.3% of the area below. In fact, the design that has been recommended for approval with a fourth floor area of 1,711 square feet without the cuts identified in this letter calculates to 43,45% of the area below.