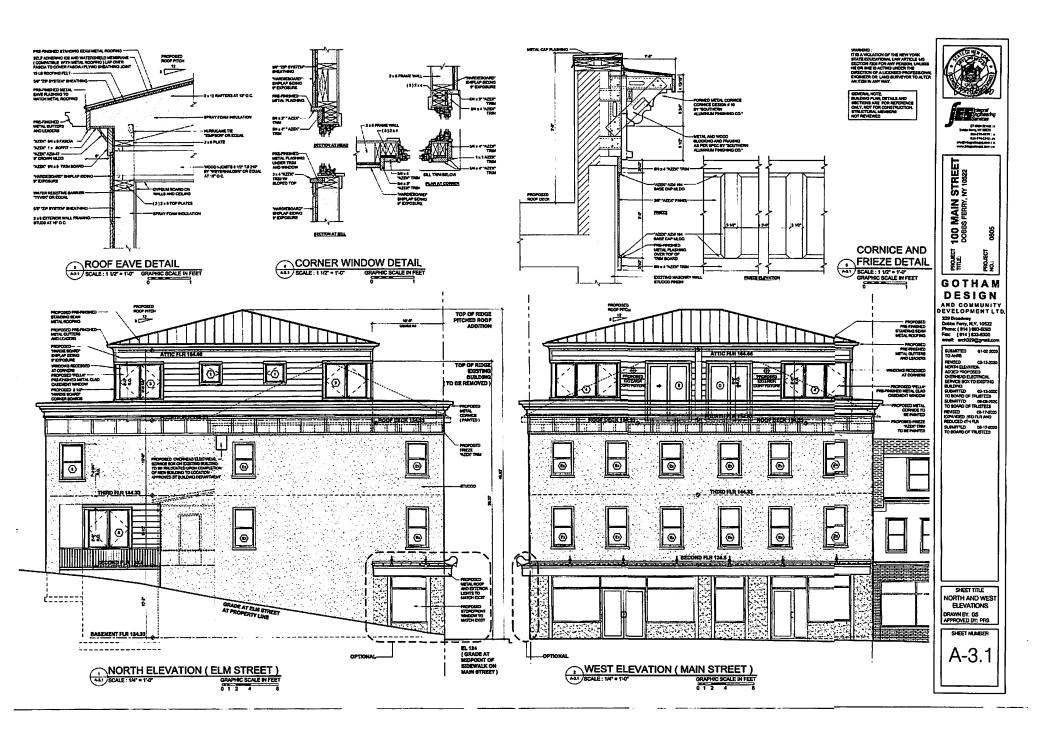

Submitted with this letter please find ten sheets of drawings revised to show a modification to the design in accordance with your request made at the September 8, 2020 meeting. At that meeting, concern was expressed about the fact that the floor area of the proposed fourth floor addition is larger than 50% of the area of the proposed third floor addition. As suggested, we have increased the area of the third floor by 342 square feet from 2,382, bringing it to 2,724 square feet and we have cut the area of the fourth floor by 163 square feet reducing it from 1,711 square feet to a total of 1,548 square feet. This makes the fourth floor 56.8% of the third floor. For the fourth floor to be reduced to be 50% of the third floor, the third floor would need to be increased by 372 square feet to 3,096 square feet.

The revisions that we have made limit the footprint of the third floor to the same area recommended for approval by the Planning Board and AHRB. To add the 372 square feet to the third floor would increase the coverage on the site, which we anticipate could require this project to be returned to the Planning Board for further consideration. It would also constrict the area in the courtyard, which is used for the access to the parking spaces provided in the renovated garage. It seems to us that enlarging the third floor level is an odd requirement given the concerns that have been expressed by the neighbor objecting to the application. Reducing the fourth floor further would obviate its ability to provide the minimum program necessary for this project to be viable with a design that retains the existing garage.

The Board of Trustees gave careful consideration to that question, hearing the matter at its April 9 and April 23, 2019 meetings. The Board of Trustees also conducted a site walk on April 18, 2019 with members of the Planning Board and the AHRB specifically to better understand exactly what this approach to the development of this property would mean. Three dimensional models were provided at the site walk, as well as drawings of the plans and elevations, so that the members of the Board of Trustees could understand the massing that would result addition of the fourth floor to the existing building. Balloons were installed at the property for the site walk so that the Trustees would be able to understand the height of the top of the proposed fourth floor and look at that height from all vantage points.

As a simple point of reference, we have considered what happens if the area of the garage that is being preserved is added to area of the third floor as the basis for the calculation of the ratio between the fourth floor and the floor below. Adding the 1,156 square feet of the garage to the 2,782 square feet of the third floor would total 3,938 square feet. The 1,548 square feet of the fourth floor would then represent 39.3% of the area below. In fact, the design that has been recommended for approval with a fourth floor area of 1,711 square feet without the cuts identified in this letter calculates to 43,45% of the area below.