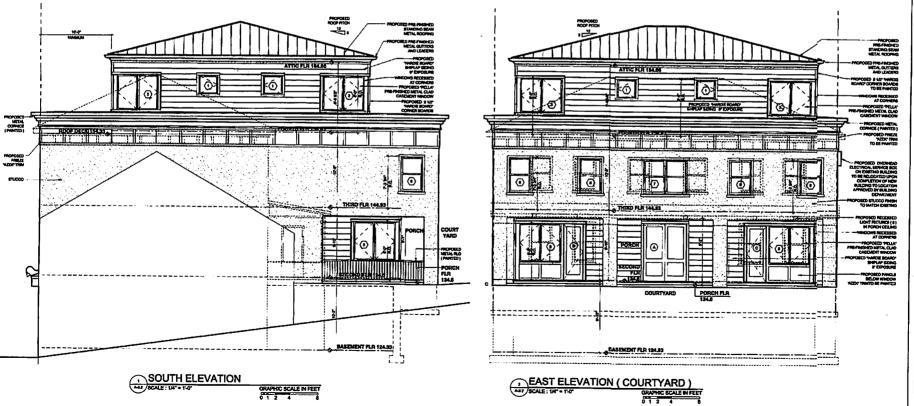

Submitted with this letter please find ten sheets of drawings revised to show a modification to the design in accordance with your request made at the September 8, 2020 meeting. At that meeting, concern was expressed about the fact that the floor area of the proposed fourth floor addition is larger than 50% of the area of the proposed third floor addition. As suggested, we have increased the area of the third floor by 342 square feet from 2,382, bringing it to 2,724 square feet and we have cut the area of the fourth floor by 163 square feet reducing it from 1,711 square feet to a total of 1,548 square feet. This makes the fourth floor 56.8% of the third floor. For the fourth floor to be reduced to be 50% of the third floor, the third floor would need to be increased by 372 square feet to 3,096 square feet.

The revisions that we have made limit the footprint of the third floor to the same area recommended for approval by the Planning Board and AHRB. To add the 372 square feet to the third floor would increase the coverage on the site, which we anticipate could require this project to be returned to the Planning Board for further consideration. It would also constrict the area in the courtyard, which is used for the access to the parking spaces provided in the renovated garage. It seems to us that enlarging the third floor level is an odd requirement given the concerns that have been expressed by the neighbor objecting to the application. Reducing the fourth floor further would obviate its ability to provide the minimum program necessary for this project to be viable with a design that retains the existing garage.

As a simple point of reference, we have considered what happens if the area of the garage that is being preserved is added to area of the third floor as the basis for the calculation of the ratio between the fourth floor and the floor below. Adding the 1,156 square feet of the garage to the 2,782 square feet of the third floor would total 3,938 square feet. The 1,548 square feet of the fourth floor would then represent 39.3% of the area below. In fact, the design that has been recommended for approval with a fourth floor area of 1,711 square feet without the cuts identified in this letter calculates to 43,45% of the area below.