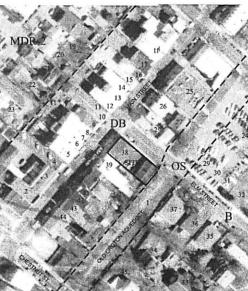

Submitted with this letter please find ten sheets of drawings revised to show a modification to the design in accordance with your request made at the September 8, 2020 meeting. At that meeting, concern was expressed about the fact that the floor area of the proposed fourth floor addition is larger than 50% of the area of the proposed third floor addition. As suggested, we have increased the area of the third floor by 342 square feet from 2,382, bringing it to 2,724 square feet and we have cut the area of the fourth floor by 163 square feet reducing it from 1,711 square feet to a total of 1,548 square feet. This makes the fourth floor 56.8% of the third floor. For the fourth floor to be reduced to be 50% of the third floor, the third floor would need to be increased by 372 square feet to 3,096 square feet.

The revisions that we have made limit the footprint of the third floor to the same area recommended for approval by the Planning Board and AHRB. To add the 372 square feet to the third floor would increase the coverage on the site, which we anticipate could require this project to be returned to the Planning Board for further consideration. It would also constrict the area in the courtyard, which is used for the access to the parking spaces provided in the renovated garage. It seems to us that enlarging the third floor level is an odd requirement given the concerns that have been expressed by the neighbor objecting to the application. Reducing the fourth floor further would obviate its ability to provide the minimum program necessary for this project to be viable with a design that retains the existing garage.