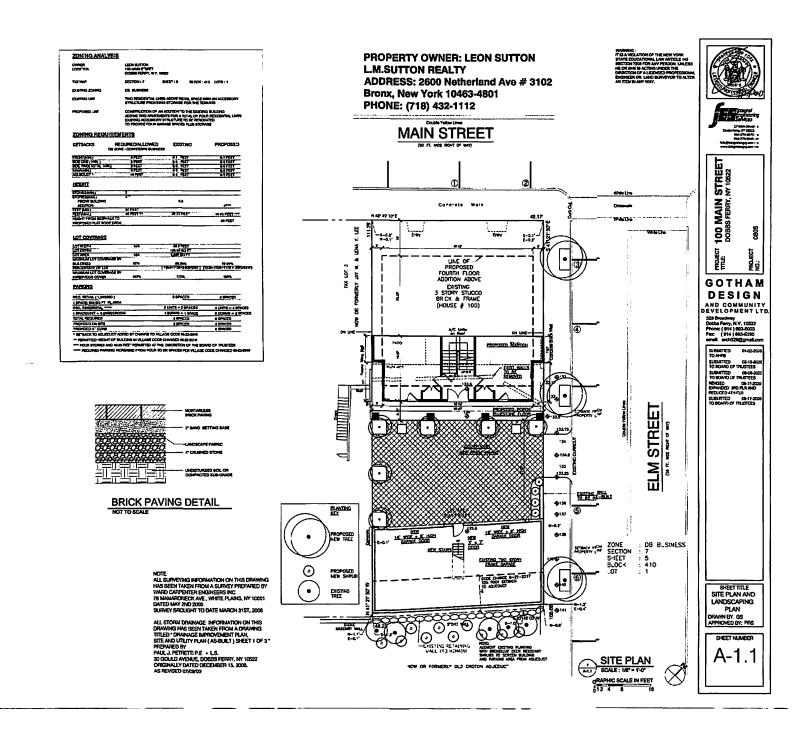

Submitted with this letter please find ten sheets of drawings revised to show a modification to the design in accordance with your request made at the September 8, 2020 meeting. At that meeting, concern was expressed about the fact that the floor area of the proposed fourth floor addition is larger than 50% of the area of the proposed third floor addition. As suggested, we have increased the area of the third floor by 342 square feet from 2,382, bringing it to 2,724 square feet and we have cut the area of the fourth floor by 163 square feet reducing it from 1,711 square feet to a total of 1,548 square feet. This makes the fourth floor 56.8% of the third floor. For the fourth floor to be reduced to be 50% of the third floor, the third floor would need to be increased by 372 square feet to 3,096 square feet.

The revisions that we have made limit the footprint of the third floor to the same area recommended for approval by the Planning Board and AHRB. To add the 372 square feet to the third floor would increase the coverage on the site, which we anticipate could require this project to be returned to the Planning Board for further consideration. It would also constrict the area in the courtyard, which is used for the access to the parking spaces provided in the renovated garage. It seems to us that enlarging the third floor level is an odd requirement given the concerns that have been expressed by the neighbor objecting to the application. Reducing the fourth floor further would obviate its ability to provide the minimum program necessary for this project to be viable with a design that retains the existing garage.

As a simple point of reference, we have considered what happens if the area of the garage that is being preserved is added to area of the third floor as the basis for the calculation of the ratio between the fourth floor and the floor below. Adding the 1,156 square feet of the garage to the 2,782 square feet of the third floor would total 3,938 square feet. The 1,548 square feet of the fourth floor would then represent 39.3% of the area below. In fact, the design that has been recommended for approval with a fourth floor area of 1,711 square feet without the cuts identified in this letter calculates to 43,45% of the area below.