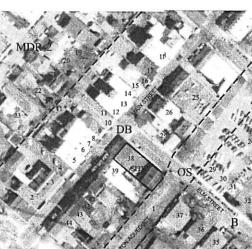

Submitted with this letter please find ten sheets of drawings revised to show a modification to the design in accordance with your request made at the September 8, 2020 meeting. At that meeting, concern was expressed about the fact that the floor area of the proposed fourth floor addition is larger than 50% of the area of the proposed third floor addition. As suggested, we have increased the area of the third floor by 342 square feet from 2,382, bringing it to 2,724 square feet and we have cut the area of the fourth floor by 163 square feet reducing it from 1,711 square feet to a total of 1,548 square feet. This makes the fourth floor 56.8% of the third floor. For the fourth floor to be reduced to be 50% of the third floor, the third floor would need to be increased by 372 square feet to 3,096 square feet.

The revisions that we have made limit the footprint of the third floor to the same area recommended for approval by the Planning Board and AHRB. To add the 372 square feet to the third floor would increase the coverage on the site, which we anticipate could require this project to be returned to the Planning Board for further consideration. It would also constrict the area in the courtyard, which is used for the access to the parking spaces provided in the renovated garage. It seems to us that enlarging the third floor level is an odd requirement given the concerns that have been expressed by the neighbor objecting to the application. Reducing the fourth floor further would obviate its ability to provide the minimum program necessary for this project to be viable with a design that retains the existing garage.