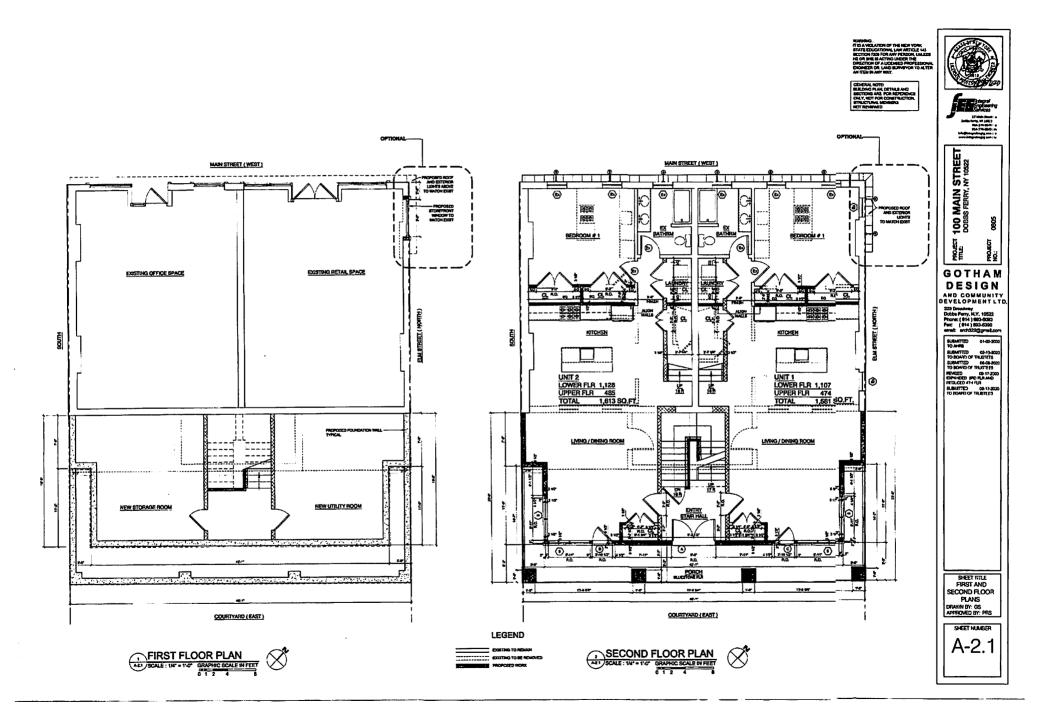

Submitted with this letter please find ten sheets of drawings revised to show a modification to the design in accordance with your request made at the September 8, 2020 meeting. At that meeting, concern was expressed about the fact that the floor area of the proposed fourth floor addition is larger than 50% of the area of the proposed third floor addition. As suggested, we have increased the area of the third floor by 342 square feet from 2,382, bringing it to 2,724 square feet and we have cut the area of the fourth floor by 163 square feet reducing it from 1,711 square feet to a total of 1,548 square feet. This makes the fourth floor 56.8% of the third floor. For the fourth floor to be reduced to be 50% of the third floor, the third floor would need to be increased by 372 square feet to 3,096 square feet.

The revisions that we have made limit the footprint of the third floor to the same area recommended for approval by the Planning Board and AHRB. To add the 372 square feet to the third floor would increase the coverage on the site, which we anticipate could require this project to be returned to the Planning Board for further consideration. It would also constrict the area in the courtyard, which is used for the access to the parking spaces provided in the renovated garage. It seems to us that enlarging the third floor level is an odd requirement given the concerns that have been expressed by the neighbor objecting to the application. Reducing the fourth floor further would obviate its ability to provide the minimum program necessary for this project to be viable with a design that retains the existing garage.

As a simple point of reference, we have considered what happens if the area of the garage that is being preserved is added to area of the third floor as the basis for the calculation of the ratio between the fourth floor and the floor below. Adding the 1,156 square feet of the garage to the 2,782 square feet of the third floor would total 3,938 square feet. The 1,548 square feet of the fourth floor would then represent 39.3% of the area below. In fact, the design that has been recommended for approval with a fourth floor area of 1,711 square feet without the cuts identified in this letter calculates to 43,45% of the area below.