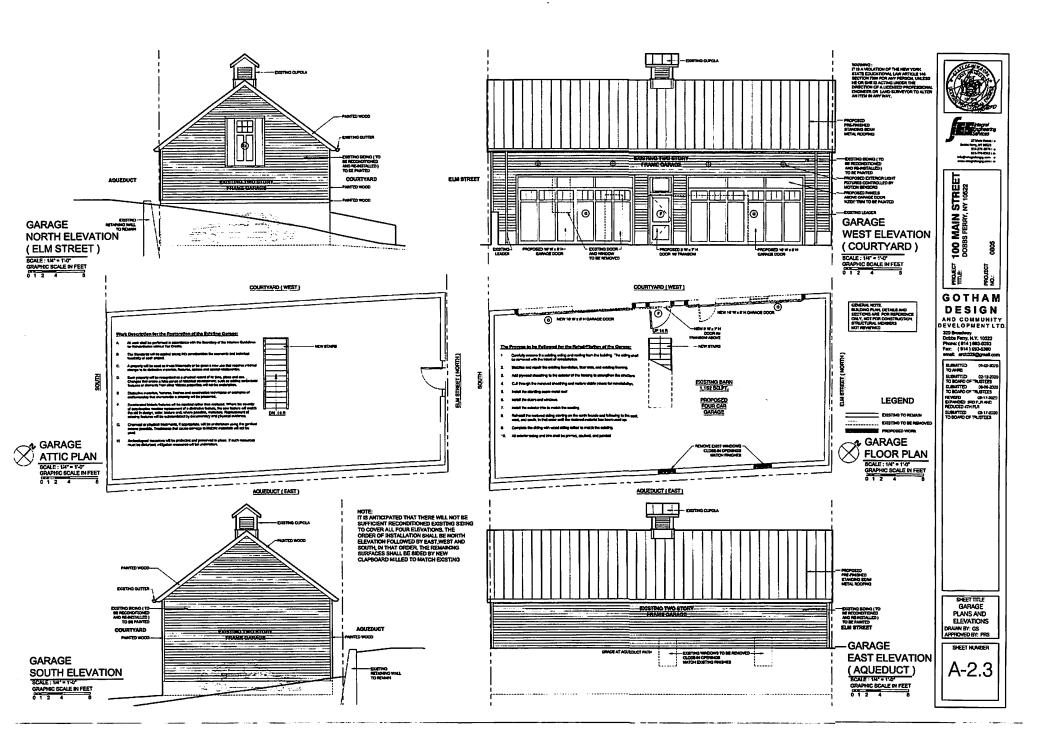

Submitted with this letter please find ten sheets of drawings revised to show a modification to the design in accordance with your request made at the September 8, 2020 meeting. At that meeting, concern was expressed about the fact that the floor area of the proposed fourth floor addition is larger than 50% of the area of the proposed third floor addition. As suggested, we have increased the area of the third floor by 342 square feet from 2,382, bringing it to 2,724 square feet and we have cut the area of the fourth floor by 163 square feet reducing it from 1,711 square feet to a total of 1,548 square feet. This makes the fourth floor 56.8% of the third floor. For the fourth floor to be reduced to be 50% of the third floor, the third floor would need to be increased by 372 square feet to 3,096 square feet.

The revisions that we have made limit the footprint of the third floor to the same area recommended for approval by the Planning Board and AHRB. To add the 372 square feet to the third floor would increase the coverage on the site, which we anticipate could require this project to be returned to the Planning Board for further consideration. It would also constrict the area in the courtyard, which is used for the access to the parking spaces provided in the renovated garage. It seems to us that enlarging the third floor level is an odd requirement given the concerns that have been expressed by the neighbor objecting to the application. Reducing the fourth floor further would obviate its ability to provide the minimum program necessary for this project to be viable with a design that retains the existing garage.

As a simple point of reference, we have considered what happens if the area of the garage that is being preserved is added to area of the third floor as the basis for the calculation of the ratio between the fourth floor and the floor below. Adding the 1,156 square feet of the garage to the 2,782 square feet of the third floor would total 3,938 square feet. The 1,548 square feet of the fourth floor would then represent 39.3% of the area below. In fact, the design that has been recommended for approval with a fourth floor area of 1,711 square feet without the cuts identified in this letter calculates to 43,45% of the area below.