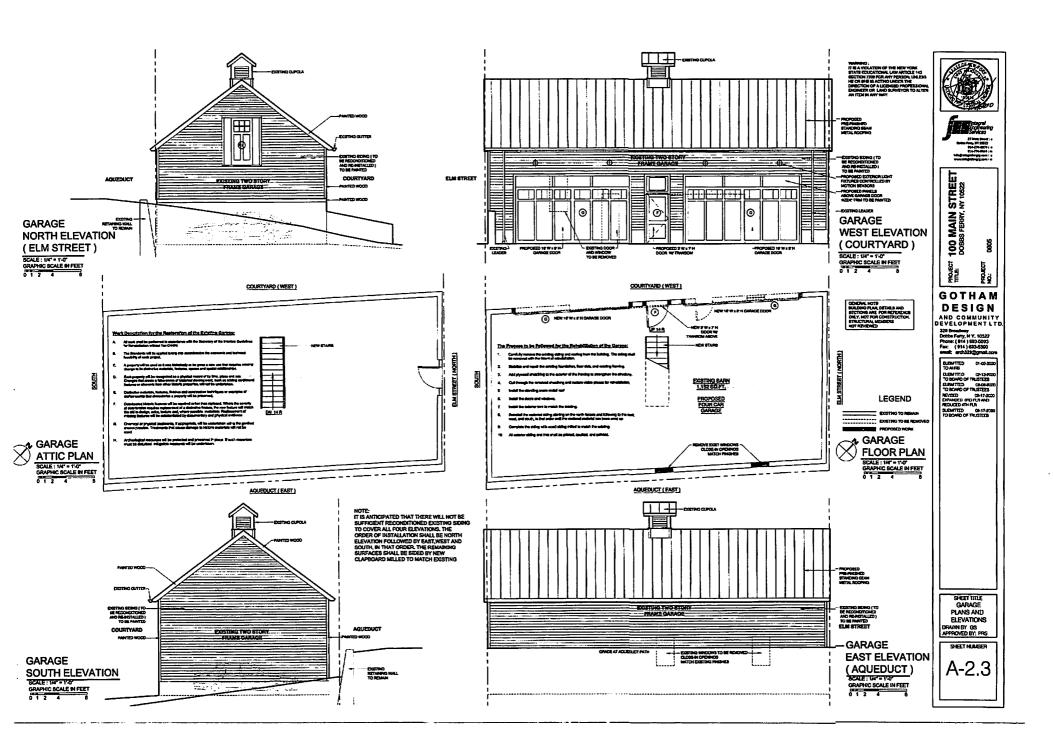

Submitted with this letter please find ten sheets of drawings revised to show a modification to the design in accordance with your request made at the September 8, 2020 meeting. At that meeting, concern was expressed about the fact that the floor area of the proposed fourth floor addition is larger than 50% of the area of the proposed third floor addition. As suggested, we have increased the area of the third floor by 342 square feet from 2,382, bringing it to 2,724 square feet and we have cut the area of the fourth floor by 163 square feet reducing it from 1,711 square feet to a total of 1,548 square feet. This makes the fourth floor 56.8% of the third floor. For the fourth floor to be reduced to be 50% of the third floor, the third floor would need to be increased by 372 square feet to 3,096 square feet.

The revisions that we have made limit the footprint of the third floor to the same area recommended for approval by the Planning Board and AHRB. To add the 372 square feet to the third floor would increase the coverage on the site, which we anticipate could require this project to be returned to the Planning Board for further consideration. It would also constrict the area in the courtyard, which is used for the access to the parking spaces provided in the renovated garage. It seems to us that enlarging the third floor level is an odd requirement given the concerns that have been expressed by the neighbor objecting to the application. Reducing the fourth floor further would obviate its ability to provide the minimum program necessary for this project to be viable with a design that retains the existing garage.

As a simple point of reference, we have considered what happens if the area of the garage that is being preserved is added to area of the third floor as the basis for the calculation of the ratio between the fourth floor and the floor below. Adding the 1,156 square feet of the garage to the 2,782 square feet of the third floor would total 3,938 square feet. The 1,548 square feet of the fourth floor would then represent 39.3% of the area below. In fact, the design that has been recommended for approval with a fourth floor area of 1,711 square feet without the cuts identified in this letter calculates to 43,45% of the area below.