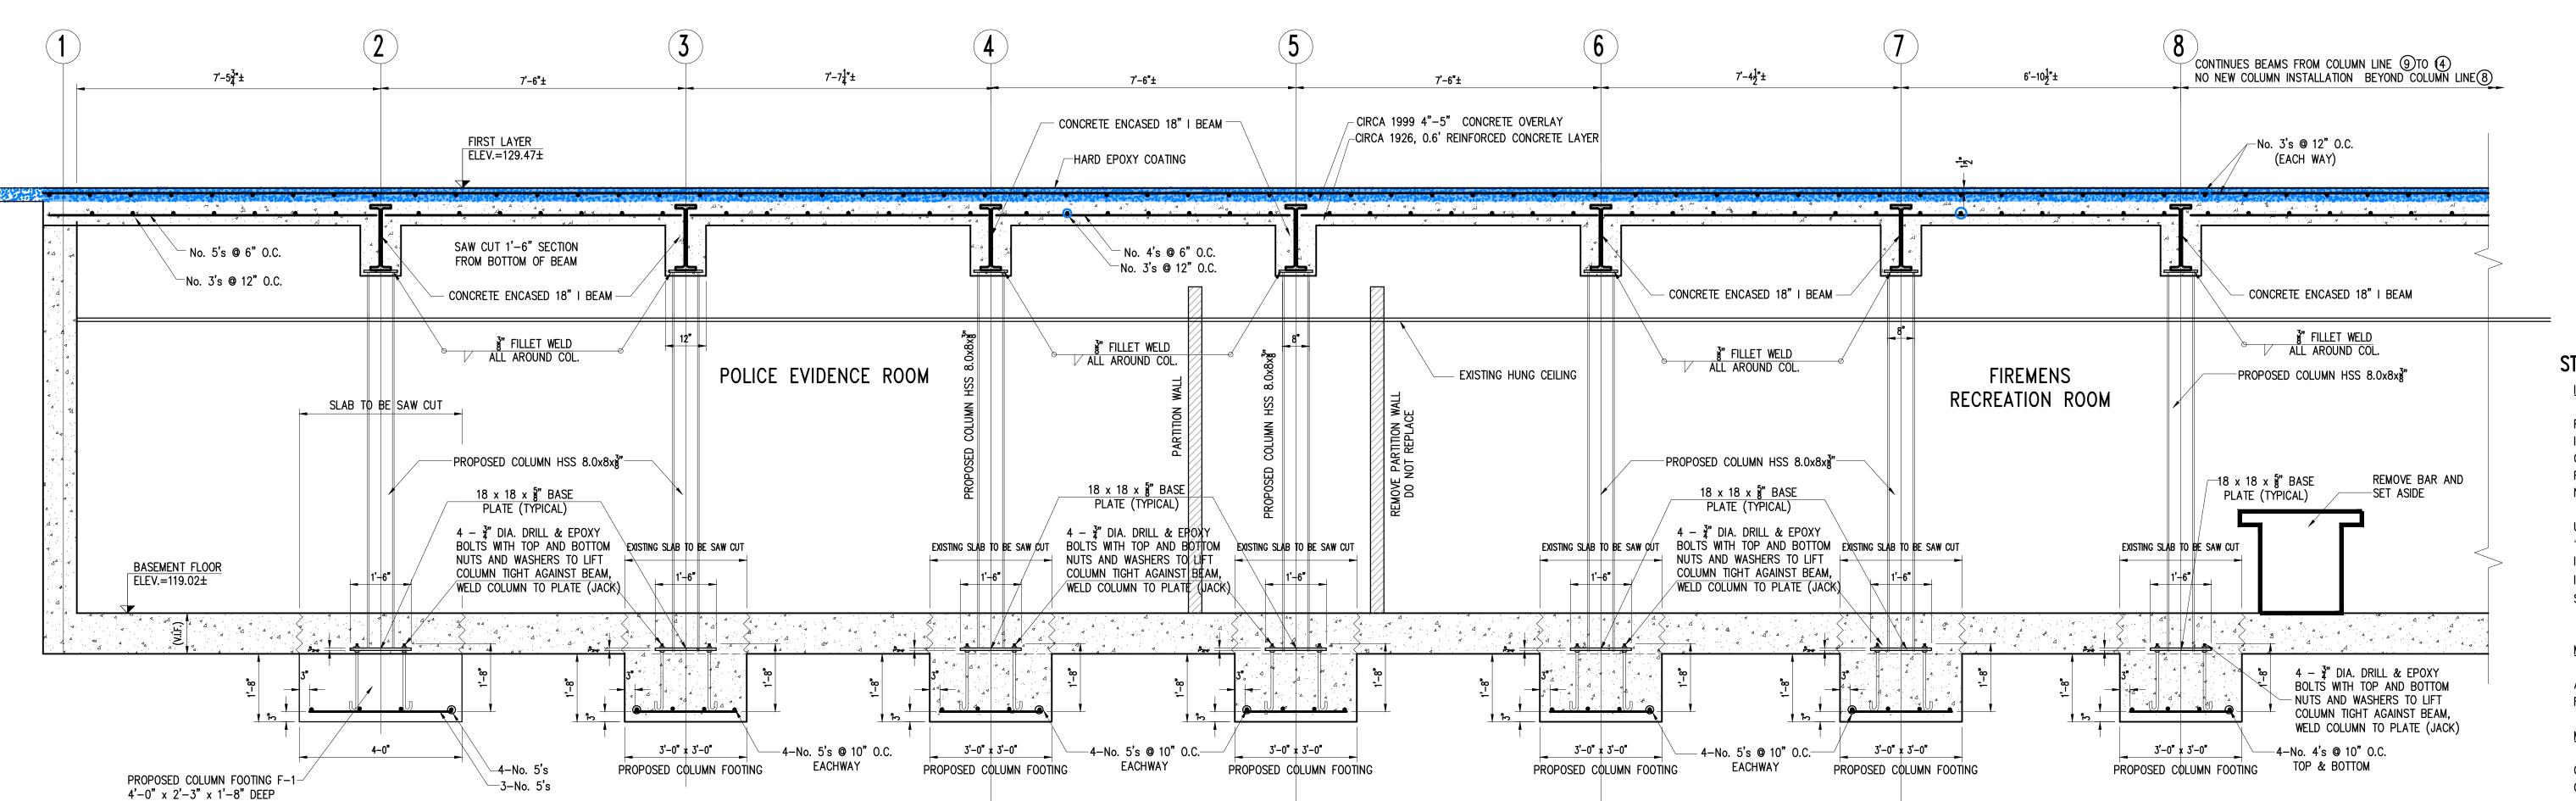

# GIRDER AND BEAM DETAIL

## STRUCTURAL STEEL NOTES:

1. ALL STRUCTURAL STEEL A36, FY=36 KSI.

2. BOLTS A325 F, FY=44KSI, NUTS AND WASHERS A563C GRADE A, WASHERS F436-1.

Phone Number 914-674-9827

Cell 914-672-1518

E-Mail PJPCELS@Aol.com