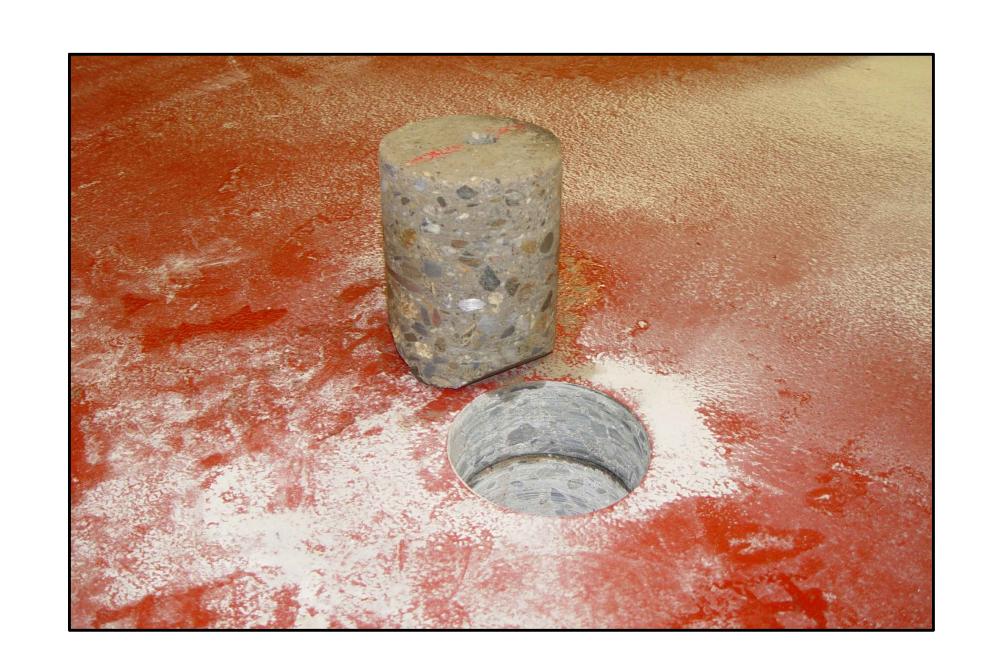

CORE TAKEN NEW SECTION

(-0.19 FROM TOP OF 1990 CONCRETE LAYER) CIRCA 1999, 0.27=3 ¼" DENSE CONCRETE OVERLAY WITH SMALL AGGREGATE, WITH WELDED WIRE MESH. CIRCA 1990, 0.58'=7" CONCRETE LAYER WITH TROUND AGGREGATE ON METAL DECK TWO (2) No. 3's SIDE BY SIDE

Phone Number 914-674-9827 Cell 914-672-1518 E-Mail PJPCELS@Aol.com

14"Ø CORE HOLE

SCALE 1"= 1'-0" LOCATION OF REINFORCING AS PER FIELD MEASURE MADE OF CORES  $\pm \frac{1}{4}$ "

ORIGINAL: MARCH 8, 2017

N. Y. S. P. E. No. 55191