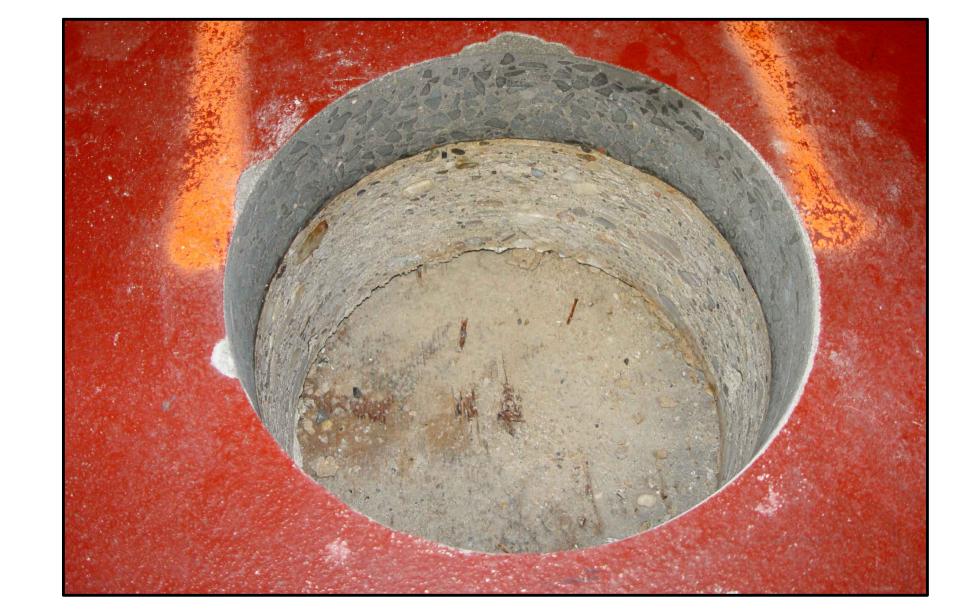

6" CORE BACK CORNER HOOK & LADDER SIDE

6" CORE NEW SECTION

14" CORE BACK CORNER HOOK & LADDER SIDE

WIRE MESH UNDER OFFICE AREA FLOOR

6" CORE NEW SECTION

CONDITION OF EXISTING BEAM WITH ENCASEMENT

CORE TAKEN NEW SECTION

CORE TAKEN NEW SECTION

(-0.19 FROM TOP OF 1990 CONCRETE LAYER) CIRCA 1999, 0.27=3 ¼" DENSE CONCRETE OVERLAY WITH SMALL AGGREGATE, WITH WELDED WIRE MESH. CIRCA 1990, 0.58'=7" CONCRETE LAYER WITH TROUND AGGREGATE ON METAL DECK TWO (2) No. 3's SIDE BY SIDE