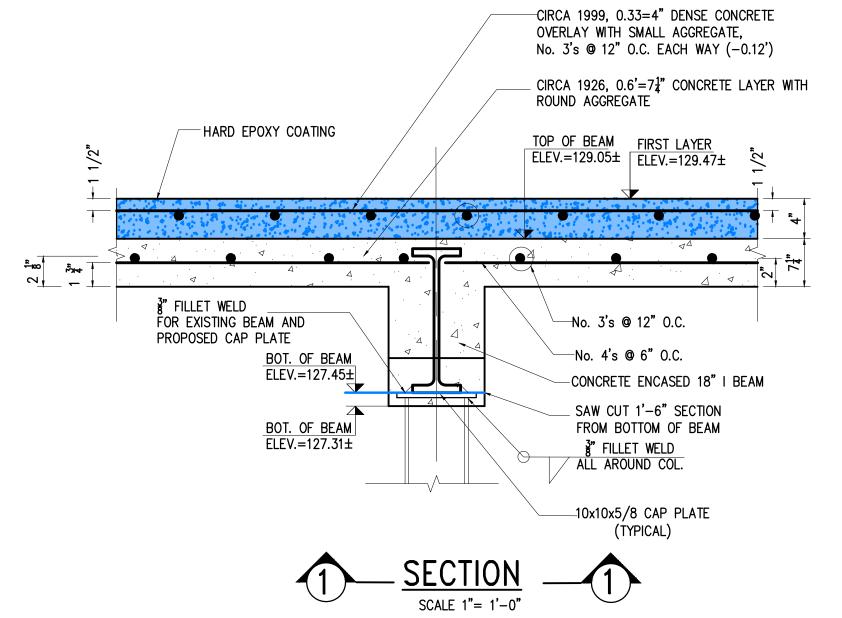

6" CORE BACK CORNER HOOK & LADDER SIDE

6" CORE NEW SECTION

14" CORE BACK CORNER HOOK & LADDER SIDE

WIRE MESH UNDER OFFICE AREA FLOOR

6" CORE NEW SECTION

CONDITION OF EXISTING BEAM WITH ENCASEMENT

CORE TAKEN NEW SECTION