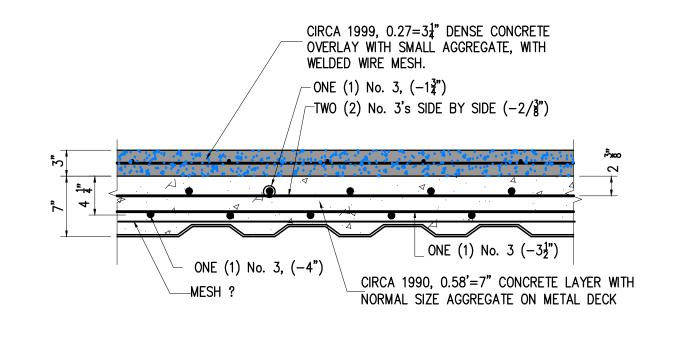

CORE TAKEN NEW SECTION

(-0.19 FROM TOP OF 1990 CONCRETE LAYER) CIRCA 1999, 0.27=3 ¼" DENSE CONCRETE OVERLAY WITH SMALL AGGREGATE, WITH WELDED WIRE MESH. CIRCA 1990, 0.58'=7" CONCRETE LAYER WITH TROUND AGGREGATE ON METAL DECK TWO (2) No. 3's SIDE BY SIDE