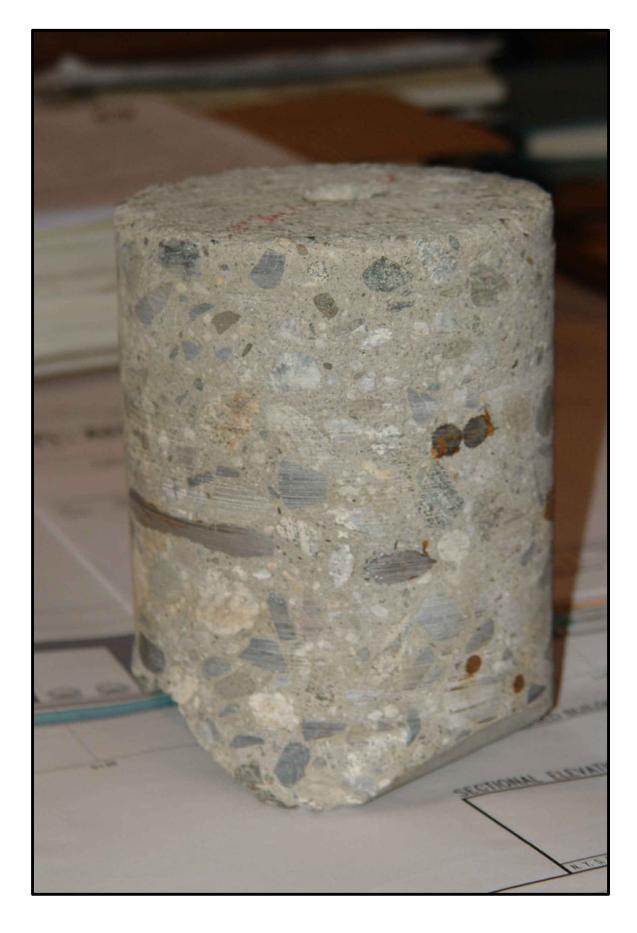

6" CORE BACK CORNER HOOK & LADDER SIDE

6" CORE NEW SECTION

14" CORE BACK CORNER HOOK & LADDER SIDE

WIRE MESH UNDER OFFICE AREA FLOOR

6" CORE NEW SECTION

CONDITION OF EXISTING BEAM WITH ENCASEMENT

CORE TAKEN NEW SECTION

CORE TAKEN NEW SECTION

(-0.19 FROM TOP OF 1990 CONCRETE LAYER) CIRCA 1999, 0.27=3 ¼" DENSE CONCRETE OVERLAY WITH SMALL AGGREGATE, WITH WELDED WIRE MESH. CIRCA 1990, 0.58'=7" CONCRETE LAYER WITH TROUND AGGREGATE ON METAL DECK TWO (2) No. 3's SIDE BY SIDE

EXISTING CONDITIONS & CORE SAMPLES ( FOR INFORMATION PURPOSES ONLY )

| _ | EXISTING CONDITION                                                                                                                                                                                                                                                                                                                                                                                                                                                                                                                                                                                                                                                                                                                                                                                                                                                                                                                                                                                                                                                                                                                                                                                                                                                                                                                                                                                                                                                                                                                                                                                                                                                                                                                                                                                                                                                                                                                                                                                                                                                                                                             | 15 a | COI                    | IL SAMI LL                       | C TOK HAIDIMATON TO                                                                                                                    | NI OSES ONET                                                                                                                         |  |
|---|--------------------------------------------------------------------------------------------------------------------------------------------------------------------------------------------------------------------------------------------------------------------------------------------------------------------------------------------------------------------------------------------------------------------------------------------------------------------------------------------------------------------------------------------------------------------------------------------------------------------------------------------------------------------------------------------------------------------------------------------------------------------------------------------------------------------------------------------------------------------------------------------------------------------------------------------------------------------------------------------------------------------------------------------------------------------------------------------------------------------------------------------------------------------------------------------------------------------------------------------------------------------------------------------------------------------------------------------------------------------------------------------------------------------------------------------------------------------------------------------------------------------------------------------------------------------------------------------------------------------------------------------------------------------------------------------------------------------------------------------------------------------------------------------------------------------------------------------------------------------------------------------------------------------------------------------------------------------------------------------------------------------------------------------------------------------------------------------------------------------------------|------|------------------------|----------------------------------|----------------------------------------------------------------------------------------------------------------------------------------|--------------------------------------------------------------------------------------------------------------------------------------|--|
|   | TOF NEW TOPETRE TO THE STATE OF NEW TOPESSIONAL AND THE STATE OF THE S | 1 02 | DATE 12.19.18 14.04.18 | DESCRIPTION  AS PER PJP  BID SET | FIRE HOUSE FLOOR STRUCTURAL IMPROVEMENT PREPARED FOR VILLAGE OF DOBBS FERRY 112 MAIN STREET, VILLAGE OF DOBBS FERRY TOWN OF GREENBURGH | 3/3                                                                                                                                  |  |
|   |                                                                                                                                                                                                                                                                                                                                                                                                                                                                                                                                                                                                                                                                                                                                                                                                                                                                                                                                                                                                                                                                                                                                                                                                                                                                                                                                                                                                                                                                                                                                                                                                                                                                                                                                                                                                                                                                                                                                                                                                                                                                                                                                |      |                        |                                  | WESTCHESTER COUNTY, NEW YORK  PAUL J. PETRETTI  CMIL ENGINEER & LAND SURVEYOR                                                          | CIVIL ENGINEERING — LAND SURVEYING & MAPPING — SITE DESIGN & PLANNIN<br>ENVIRONMENTAL & GEOTECHNICAL — DRAINAGE & STORMWATER QUALITY |  |