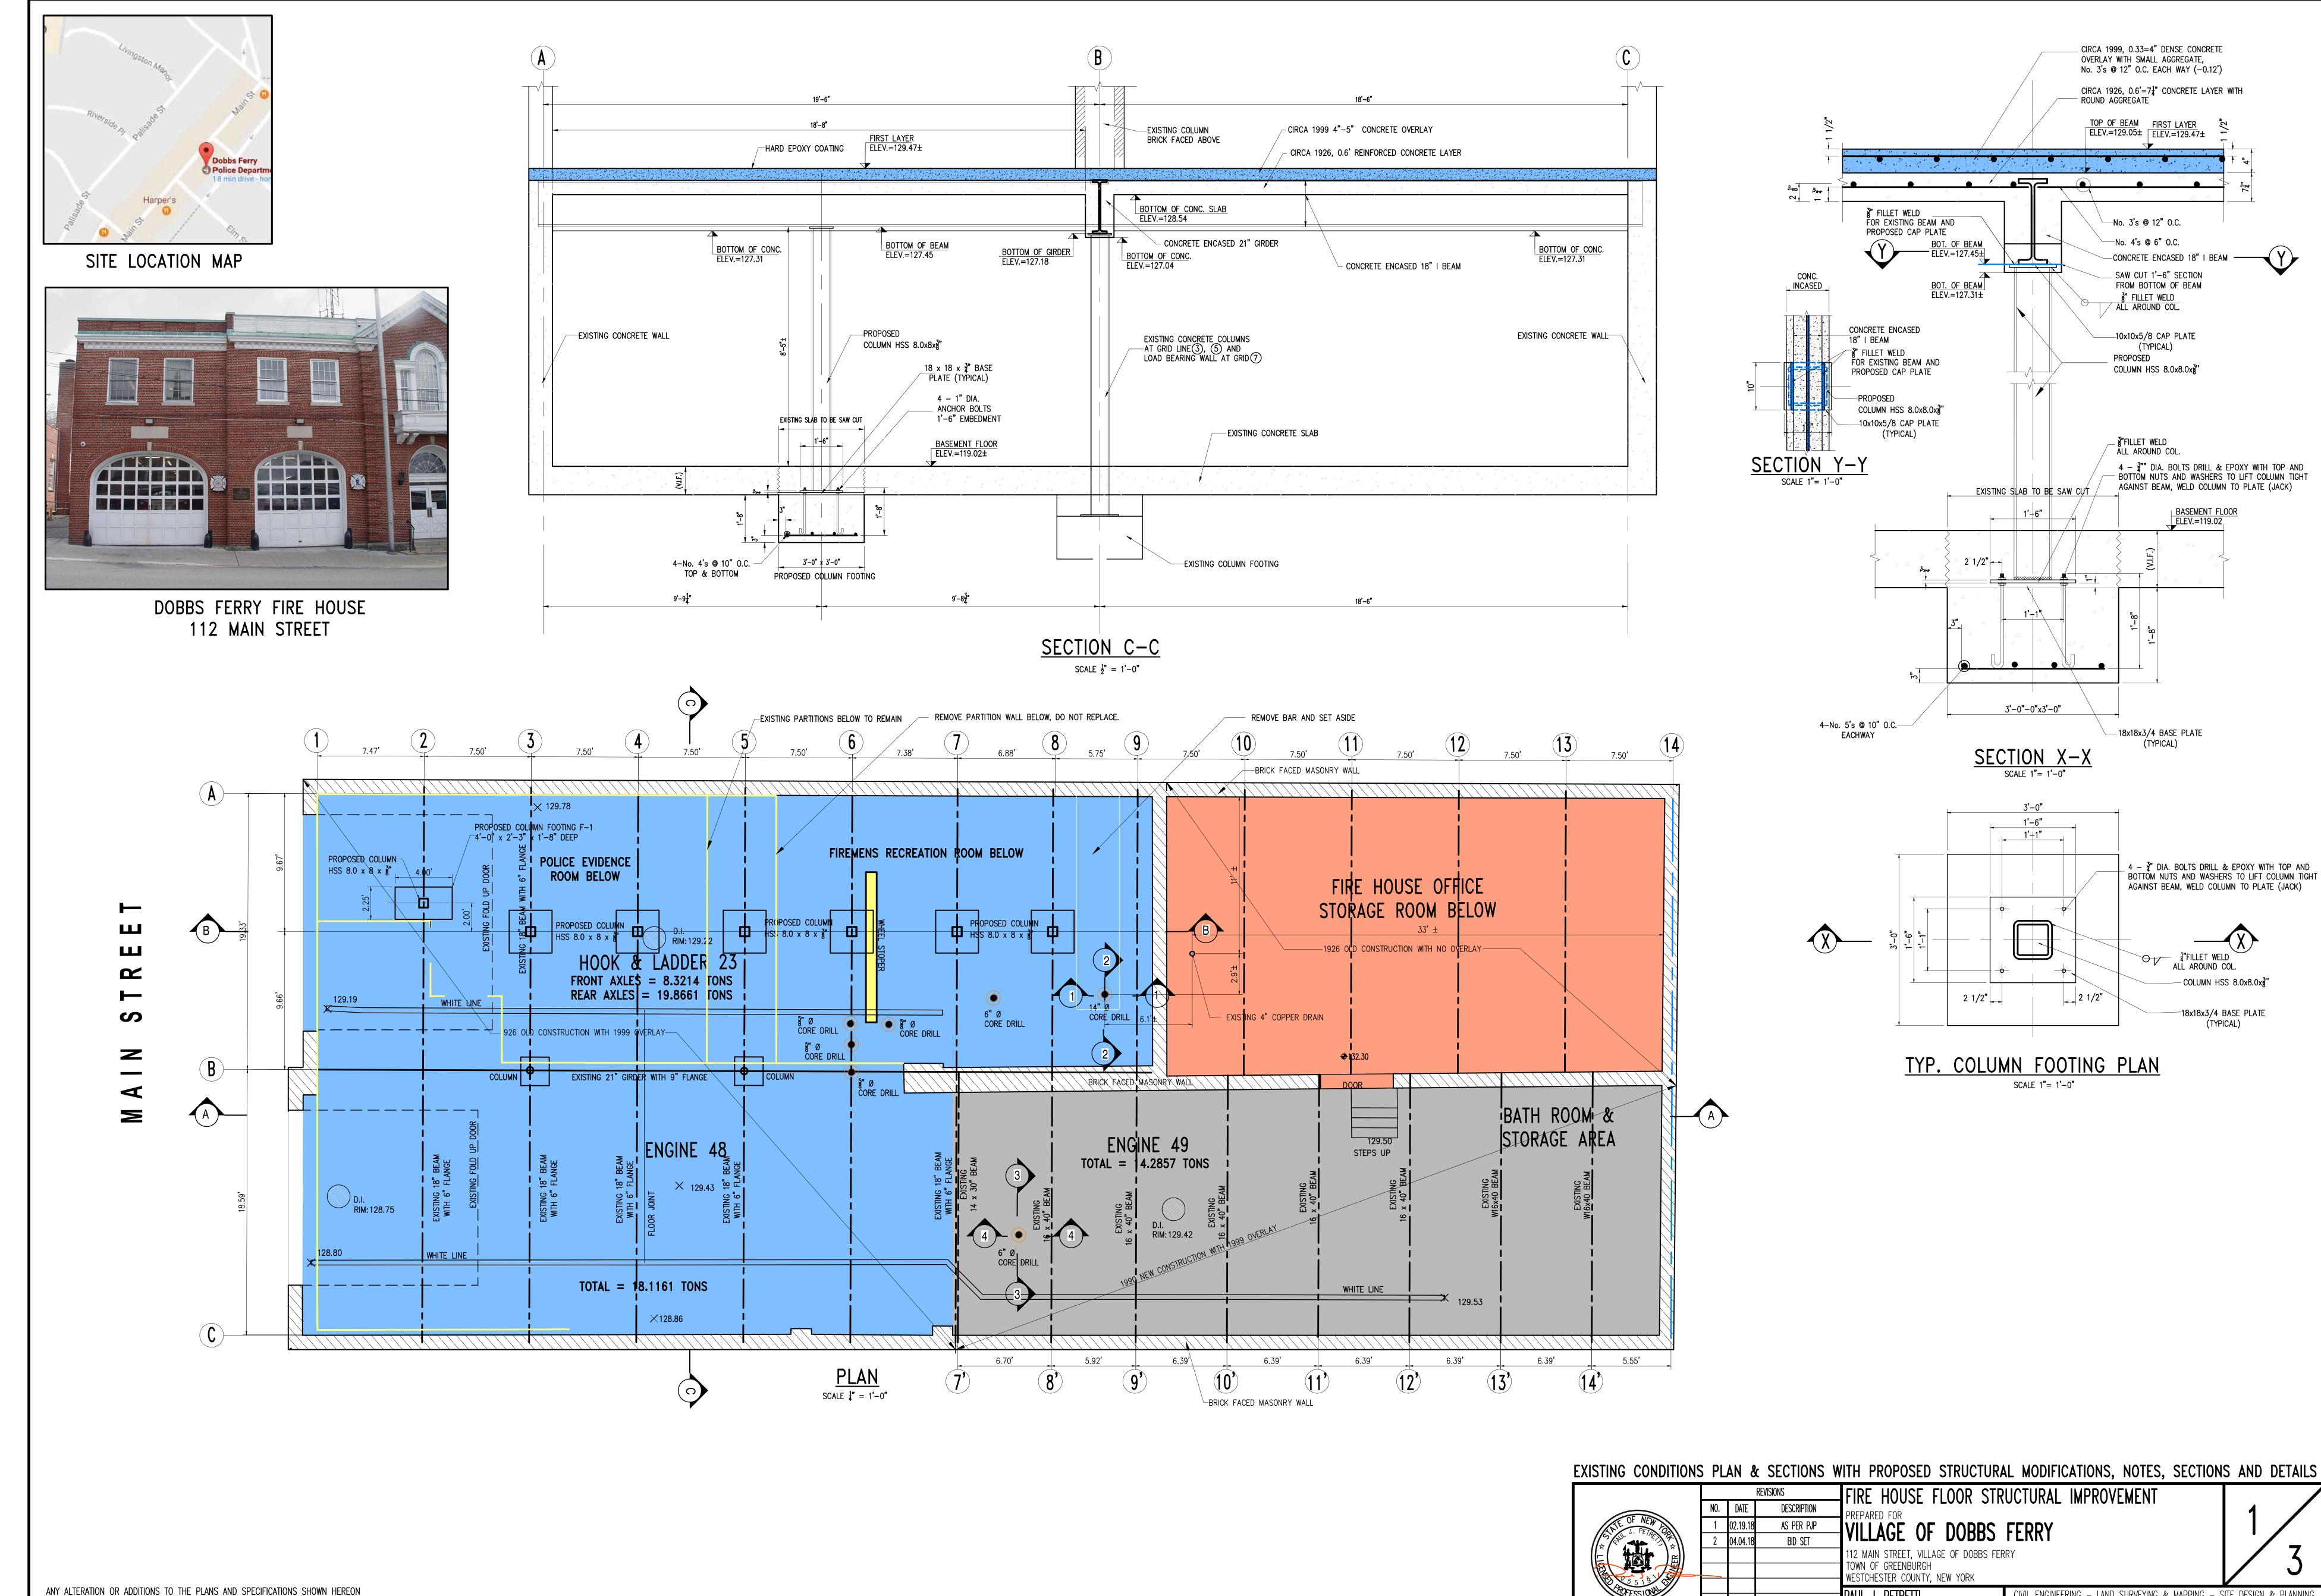

# GIRDER AND BEAM DETAIL

### STRUCTURAL NOTES:

ITEM 500B REINFORCED CONCRETE - MISCELLANEOUS

REFER TO THE SPECIFICATION DOCUMENT PREPARED FOR FIRE HOUSE FLOOR STRUCTURAL IMPROVEMENT UNDER THE CONTRACT FOR WHICH THESE SPECIFICATIONS ARE WRITTEN, THE CONTRACTOR FOR THE, "VILLAGE OF DOBBS FERRY, WESTCHESTER COUNTY, NEW YORK, FIRE HOUSE FLOOR STRUCTURAL IMPROVEMENT" SHALL FURNISH ALL THE LABOR, MATERIALS AND EQUIPMENT NECESSARY TO PREPARE FOR AND INSTALL ADDITIONAL REINFORCED CONCRETE.

## STRUCTURAL STEEL NOTES:

1. ALL STRUCTURAL STEEL A36, FY=36 KSI.

2. BOLTS A325 F, FY=44KSI, NUTS AND WASHERS A563C GRADE A, WASHERS F436-1.

Phone Number 914-674-9827

Cell 914-672-1518

E-Mail PJPCELS@Aol.com