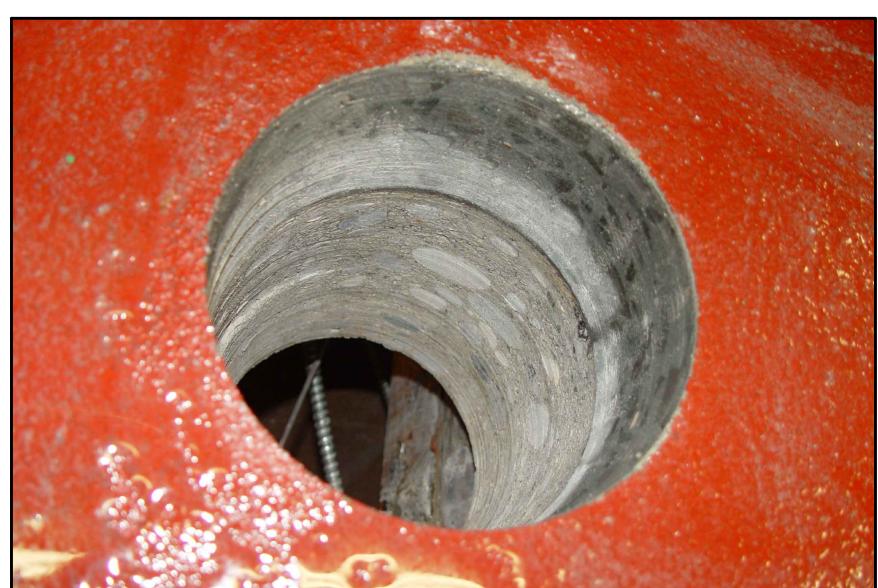

6" CORE BACK CORNER HOOK & LADDER SIDE

6" CORE NEW SECTION

14" CORE BACK CORNER HOOK & LADDER SIDE

WIRE MESH UNDER OFFICE AREA FLOOR

6" CORE NEW SECTION

CONDITION OF EXISTING BEAM WITH ENCASEMENT

CORE TAKEN NEW SECTION

CORE TAKEN NEW SECTION

(-0.19 FROM TOP OF 1990 CONCRETE LAYER) CIRCA 1999, 0.27=3 ¼" DENSE CONCRETE OVERLAY WITH SMALL AGGREGATE, WITH WELDED WIRE MESH. CIRCA 1990, 0.58'=7" CONCRETE LAYER WITH TROUND AGGREGATE ON METAL DECK TWO (2) No. 3's SIDE BY SIDE