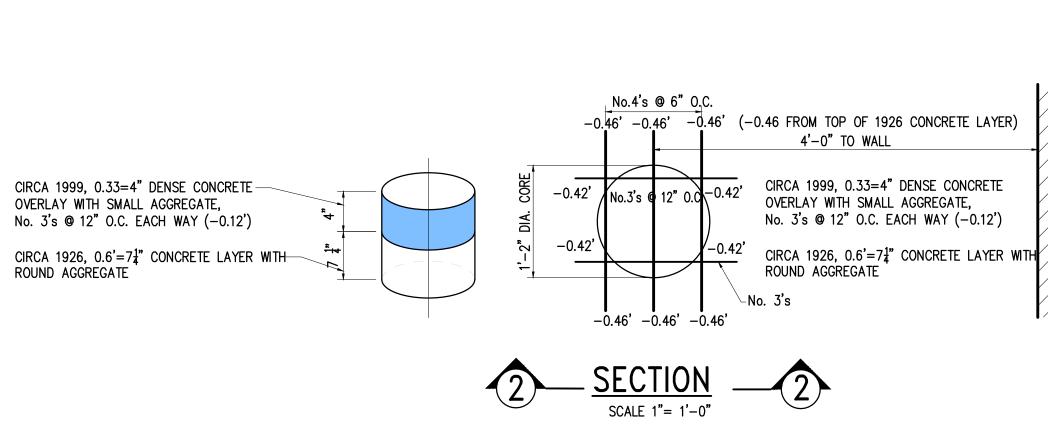

CORE TAKEN NEW SECTION

(-0.19 FROM TOP OF 1990 CONCRETE LAYER) CIRCA 1999, 0.27=3 ¼" DENSE CONCRETE OVERLAY WITH SMALL AGGREGATE, WITH WELDED WIRE MESH. CIRCA 1990, 0.58'=7" CONCRETE LAYER WITH TROUND AGGREGATE ON METAL DECK TWO (2) No. 3's SIDE BY SIDE