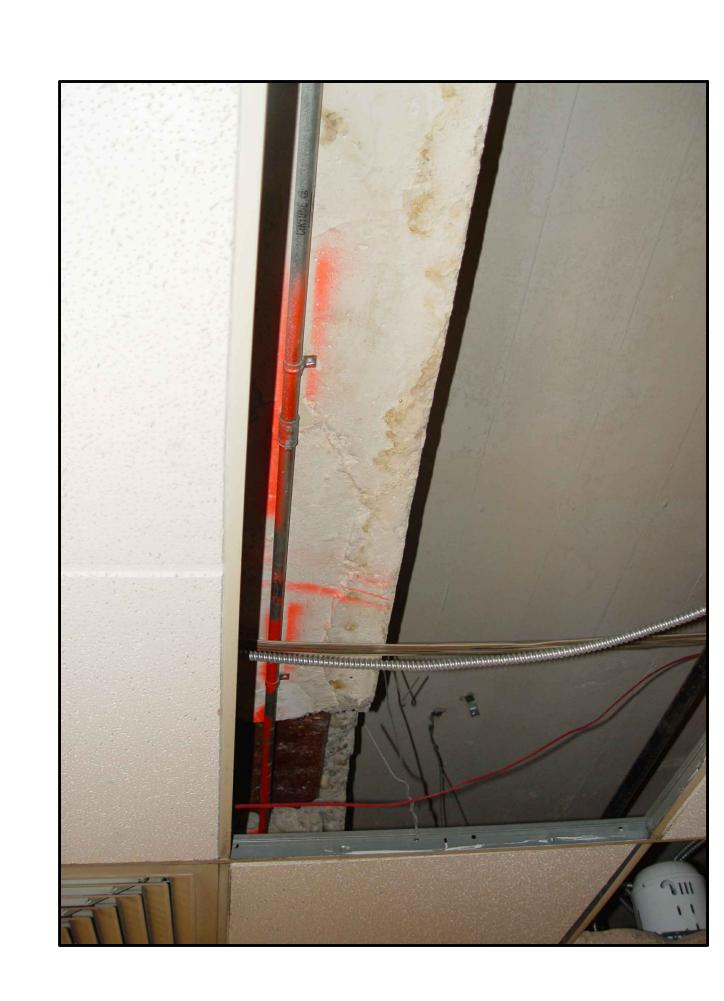

6" CORE BACK CORNER HOOK & LADDER SIDE

6" CORE NEW SECTION

14" CORE BACK CORNER HOOK & LADDER SIDE

WIRE MESH UNDER OFFICE AREA FLOOR

6" CORE NEW SECTION

CONDITION OF EXISTING BEAM WITH ENCASEMENT

CORE TAKEN NEW SECTION

Phone Number 914-674-9827 Cell 914-672-1518 E-Mail PJPCELS@Aol.com

14"Ø CORE HOLE

SCALE 1"= 1'-0" LOCATION OF REINFORCING AS PER FIELD MEASURE MADE OF CORES  $\pm \frac{1}{4}$ "

ORIGINAL: MARCH 8, 2017

N. Y. S. P. E. No. 55191