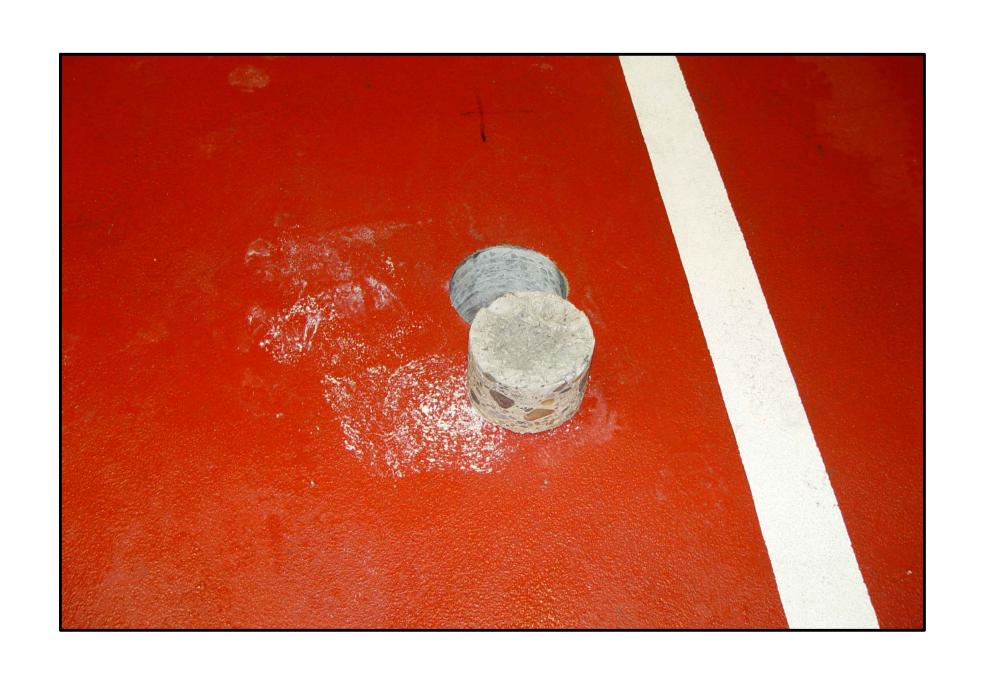

6" CORE BACK CORNER HOOK & LADDER SIDE

6" CORE NEW SECTION

14" CORE BACK CORNER HOOK & LADDER SIDE

WIRE MESH UNDER OFFICE AREA FLOOR

6" CORE NEW SECTION

CONDITION OF EXISTING BEAM WITH ENCASEMENT

CORE TAKEN NEW SECTION

CORE TAKEN NEW SECTION

(-0.19 FROM TOP OF 1990 CONCRETE LAYER) CIRCA 1999, 0.27=3 ¼" DENSE CONCRETE OVERLAY WITH SMALL AGGREGATE, WITH WELDED WIRE MESH. CIRCA 1990, 0.58'=7" CONCRETE LAYER WITH TROUND AGGREGATE ON METAL DECK TWO (2) No. 3's SIDE BY SIDE

Phone Number 914-674-9827 Cell 914-672-1518 E-Mail PJPCELS@Aol.com

14"Ø CORE HOLE

SCALE 1"= 1'-0" LOCATION OF REINFORCING AS PER FIELD MEASURE MADE OF CORES  $\pm \frac{1}{4}$ "

ORIGINAL: MARCH 8, 2017

N. Y. S. P. E. No. 55191

EXISTING CONDITIONS & CORE SAMPLES ( FOR INFORMATION PURPOSES ONLY )

| _ | EXISTING CONDITION                                                                                                                                                                                                                                                                                                                                                                                                                                                                                                                                                                                                                                                                                                                                                                                                                                                                                                                                                                                                                                                                                                                                                                                                                                                                                                                                                                                                                                                                                                                                                                                                                                                                                                                                                                                                                                                                                                                                                                                                                                                                                                             | 15 a | COI                    | IL SAMI LL                       | C TOK HAIDIMATON TO                                                                                                                    | NI OSES ONET                                                                                                                         |  |
|---|--------------------------------------------------------------------------------------------------------------------------------------------------------------------------------------------------------------------------------------------------------------------------------------------------------------------------------------------------------------------------------------------------------------------------------------------------------------------------------------------------------------------------------------------------------------------------------------------------------------------------------------------------------------------------------------------------------------------------------------------------------------------------------------------------------------------------------------------------------------------------------------------------------------------------------------------------------------------------------------------------------------------------------------------------------------------------------------------------------------------------------------------------------------------------------------------------------------------------------------------------------------------------------------------------------------------------------------------------------------------------------------------------------------------------------------------------------------------------------------------------------------------------------------------------------------------------------------------------------------------------------------------------------------------------------------------------------------------------------------------------------------------------------------------------------------------------------------------------------------------------------------------------------------------------------------------------------------------------------------------------------------------------------------------------------------------------------------------------------------------------------|------|------------------------|----------------------------------|----------------------------------------------------------------------------------------------------------------------------------------|--------------------------------------------------------------------------------------------------------------------------------------|--|
|   | TOF NEW TOPETRE TO THE STATE OF NEW TOPESSIONAL AND THE STATE OF THE S | 1 02 | DATE 12.19.18 14.04.18 | DESCRIPTION  AS PER PJP  BID SET | FIRE HOUSE FLOOR STRUCTURAL IMPROVEMENT PREPARED FOR VILLAGE OF DOBBS FERRY 112 MAIN STREET, VILLAGE OF DOBBS FERRY TOWN OF GREENBURGH | 3/3                                                                                                                                  |  |
|   |                                                                                                                                                                                                                                                                                                                                                                                                                                                                                                                                                                                                                                                                                                                                                                                                                                                                                                                                                                                                                                                                                                                                                                                                                                                                                                                                                                                                                                                                                                                                                                                                                                                                                                                                                                                                                                                                                                                                                                                                                                                                                                                                |      |                        |                                  | WESTCHESTER COUNTY, NEW YORK  PAUL J. PETRETTI  CMIL ENGINEER & LAND SURVEYOR                                                          | CIVIL ENGINEERING — LAND SURVEYING & MAPPING — SITE DESIGN & PLANNIN<br>ENVIRONMENTAL & GEOTECHNICAL — DRAINAGE & STORMWATER QUALITY |  |