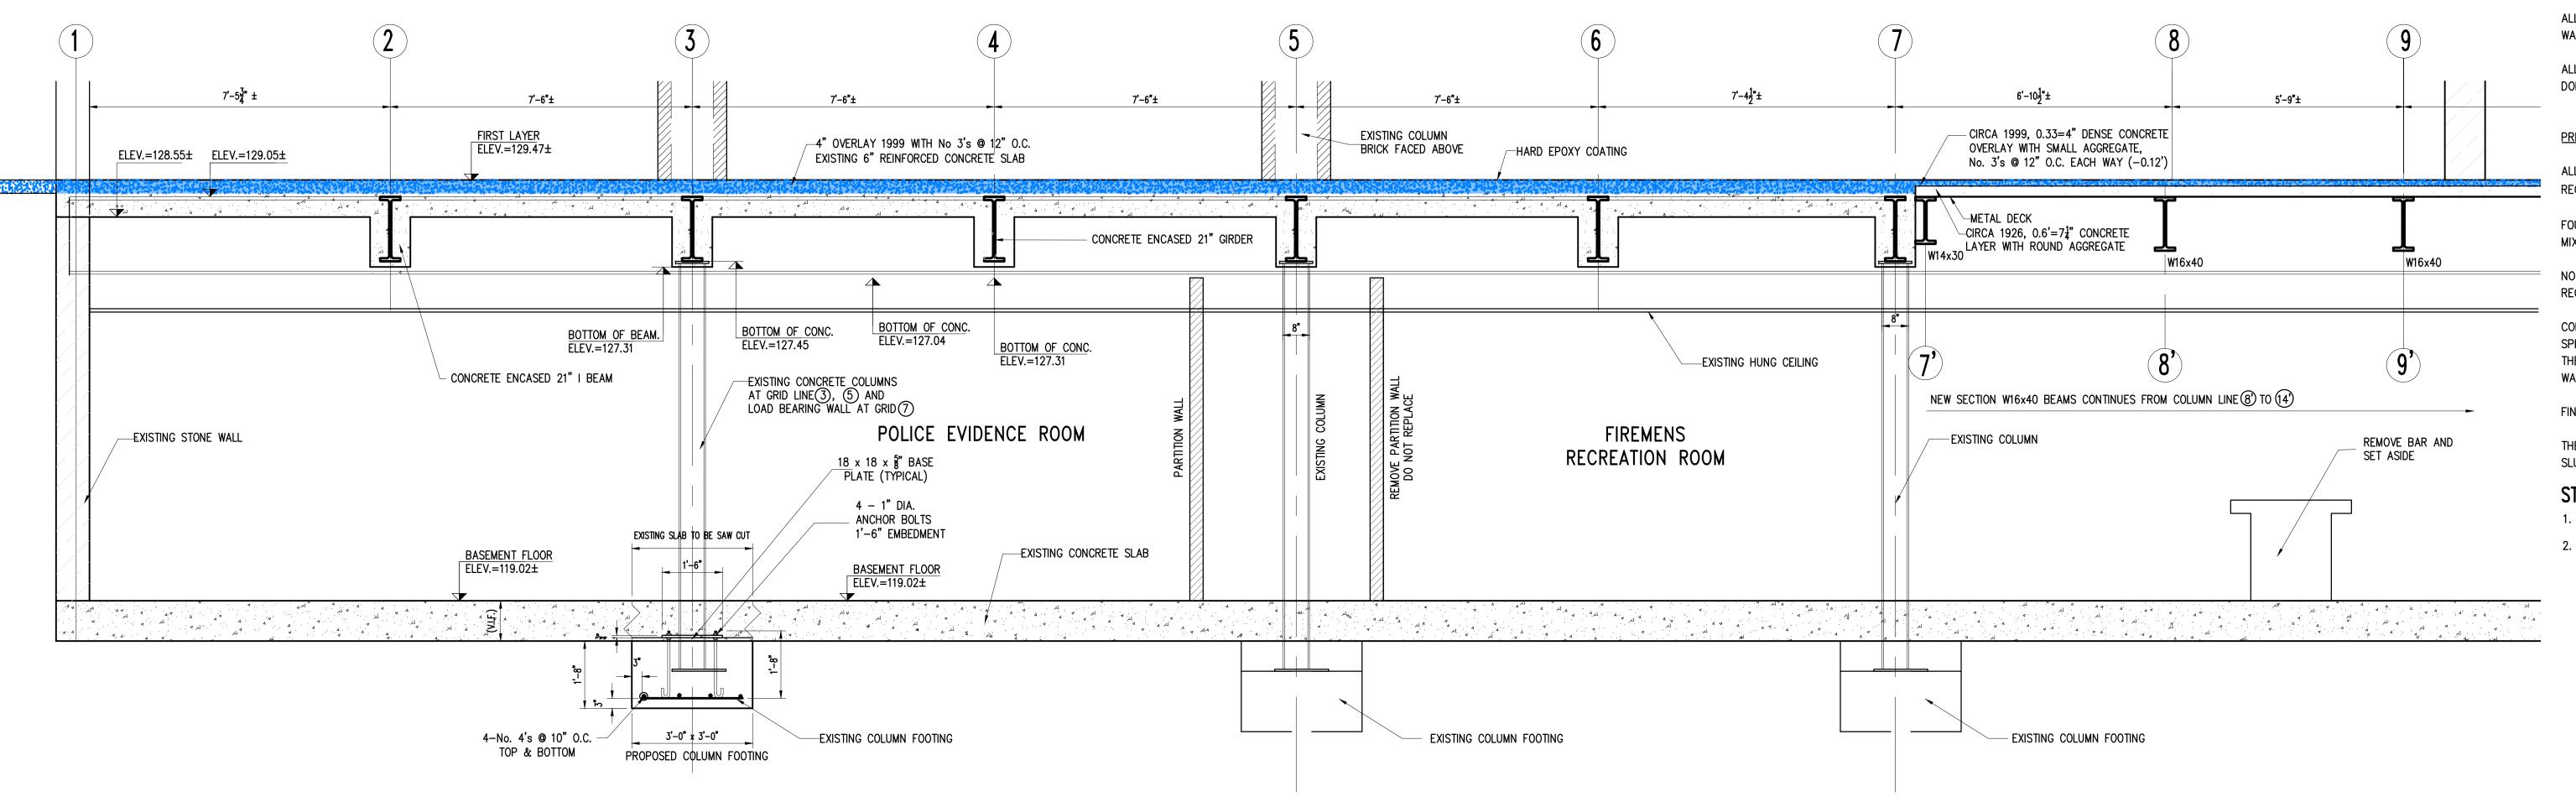

## <u>SECTION B-B</u> SCALE ½" = 1'-0"

HORIZONTAL DIMENSIONS ARE  $\pm$  2" (0.17') VERTICAL DIMENSIONS ARE  $\pm$   $\frac{3}{8}$ " (.03')

5" OVER LAY

EXISTING BEAM 18" WITH 6" FLANGE

1'-0"

GIRDER BEAM CONNECTIONS UNKNOWN

- EXISTING GIRDER 21" WITH 9" FLANGE

# GIRDER AND BEAM DETAIL