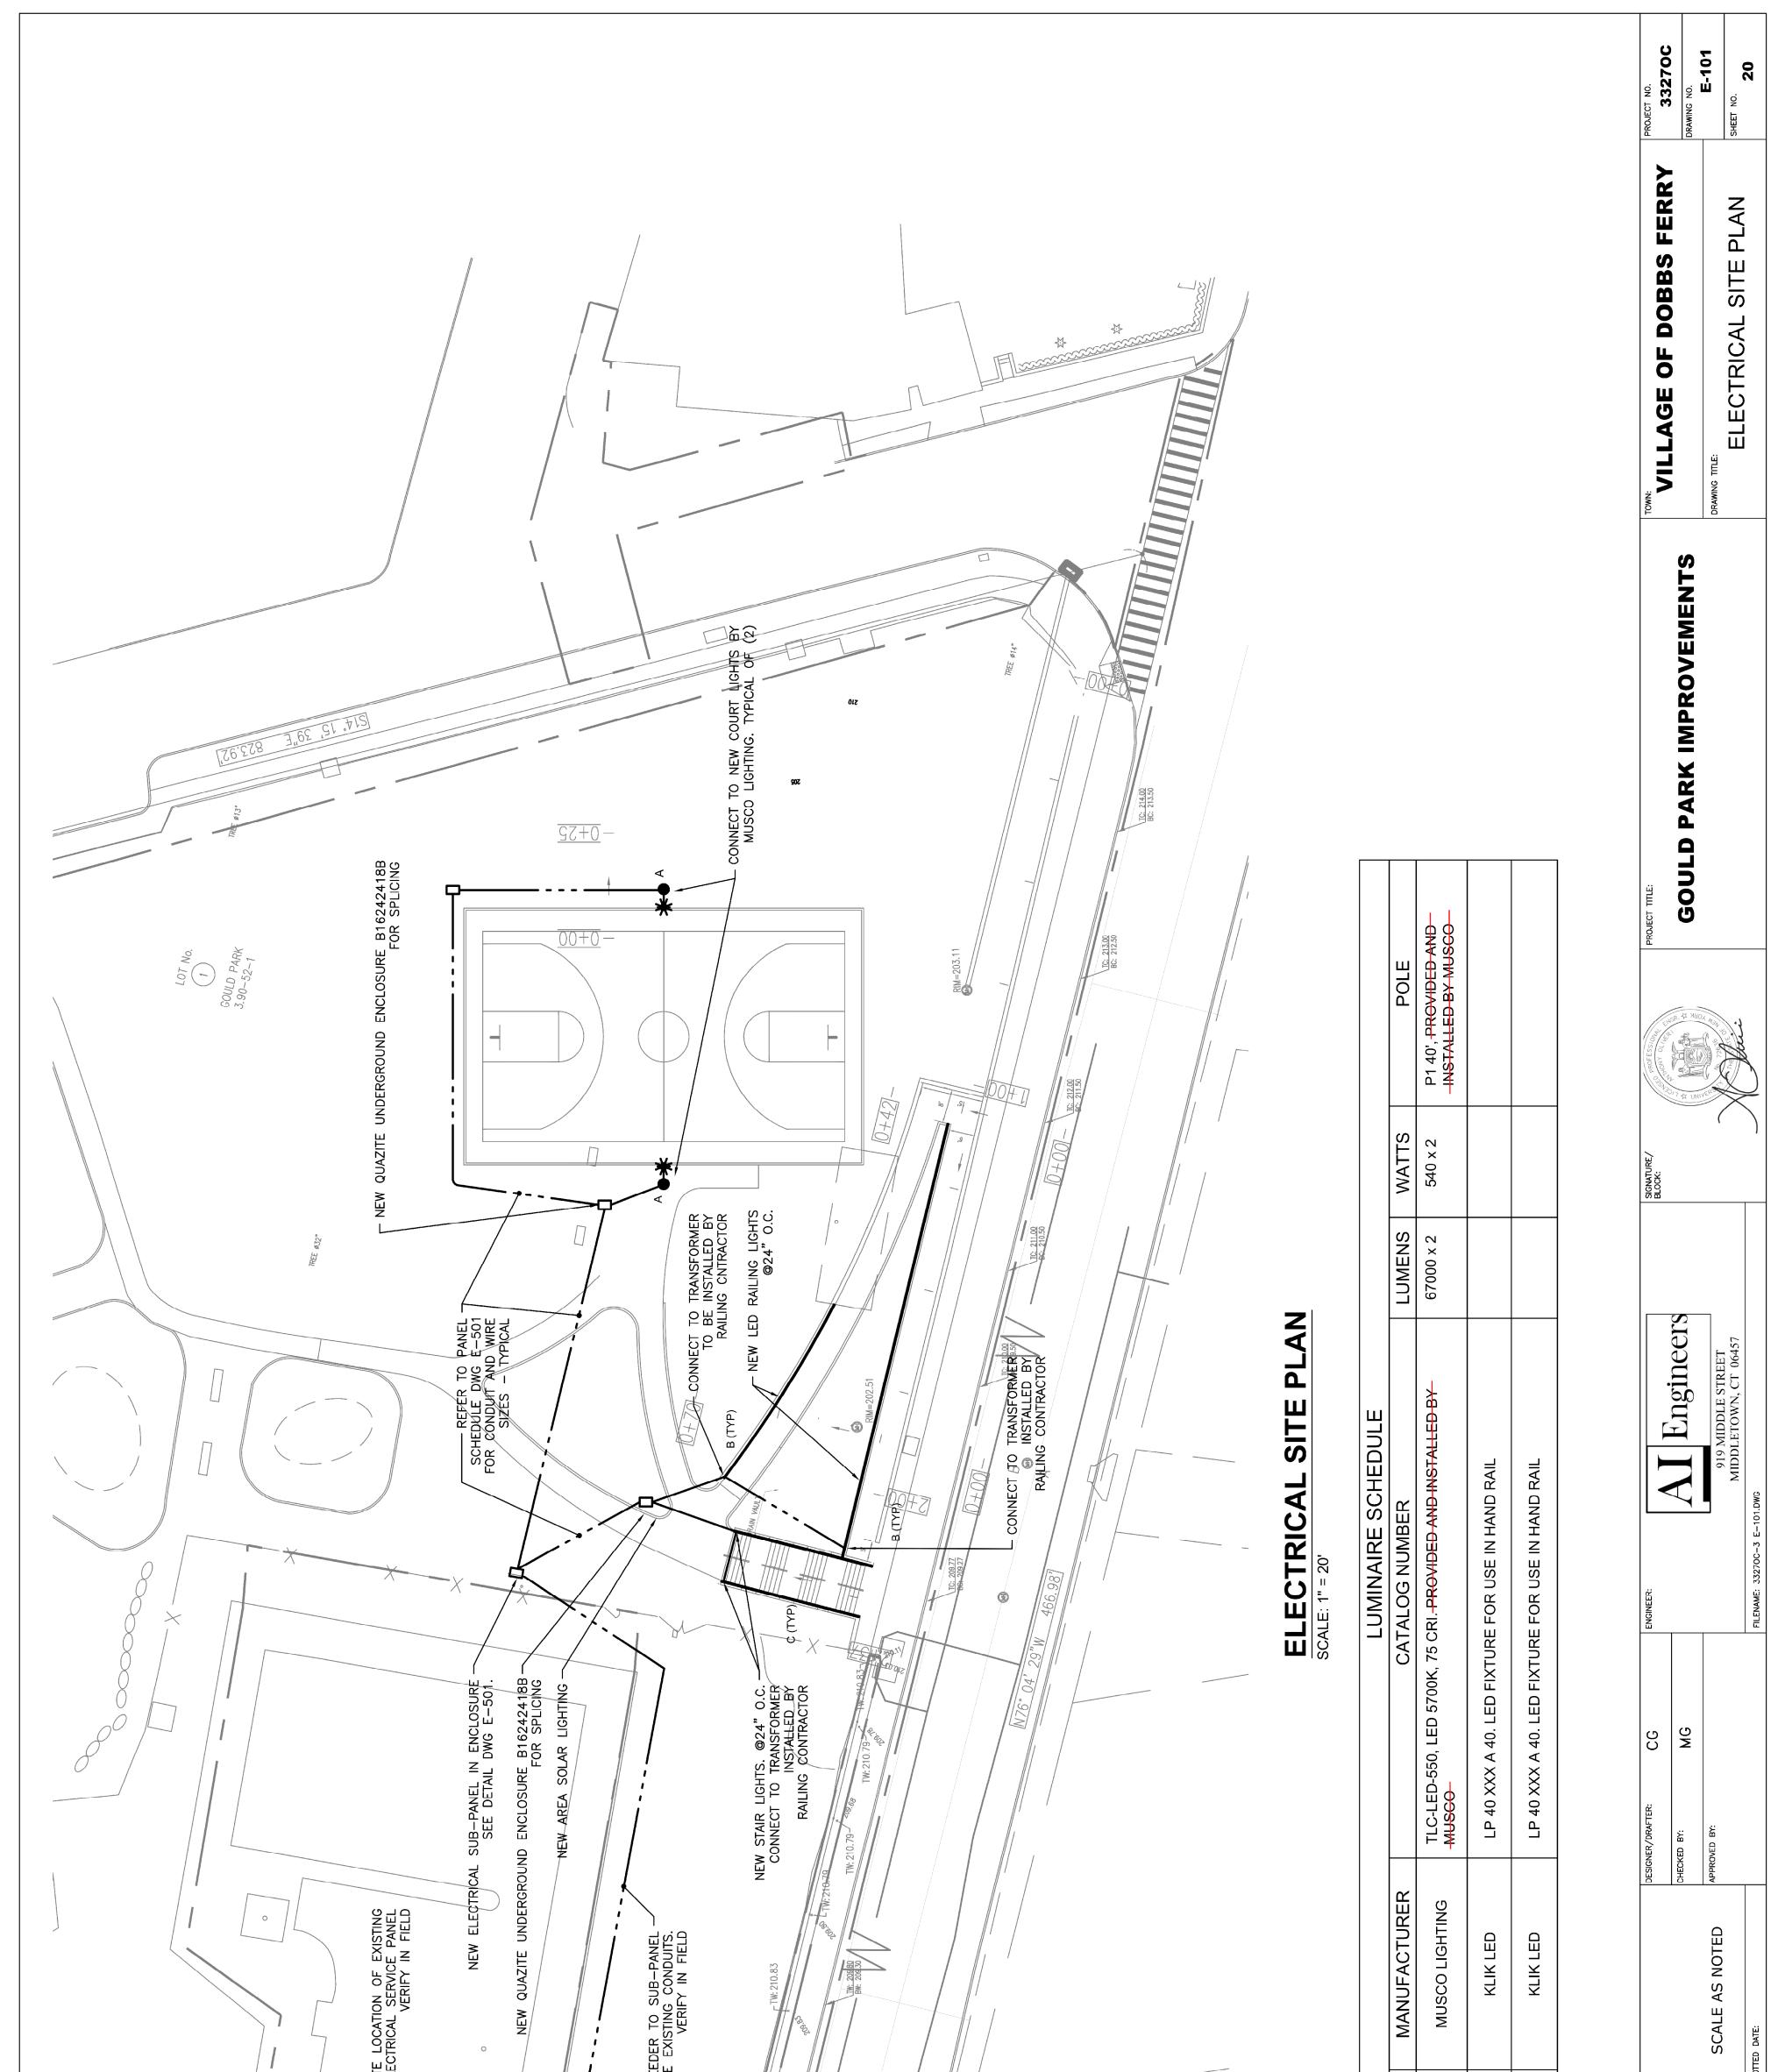

## The following revisions are being issued to the Contract Specifications and Drawings for the above referenced Project.

1) See attached Sheet E-101: Electrical Site Plan, the Luminaire schedule previously stated, "Provided and installed by Musco." However, the lighting fixtures, poles and related equipment shall be provided and installed by the contractor.